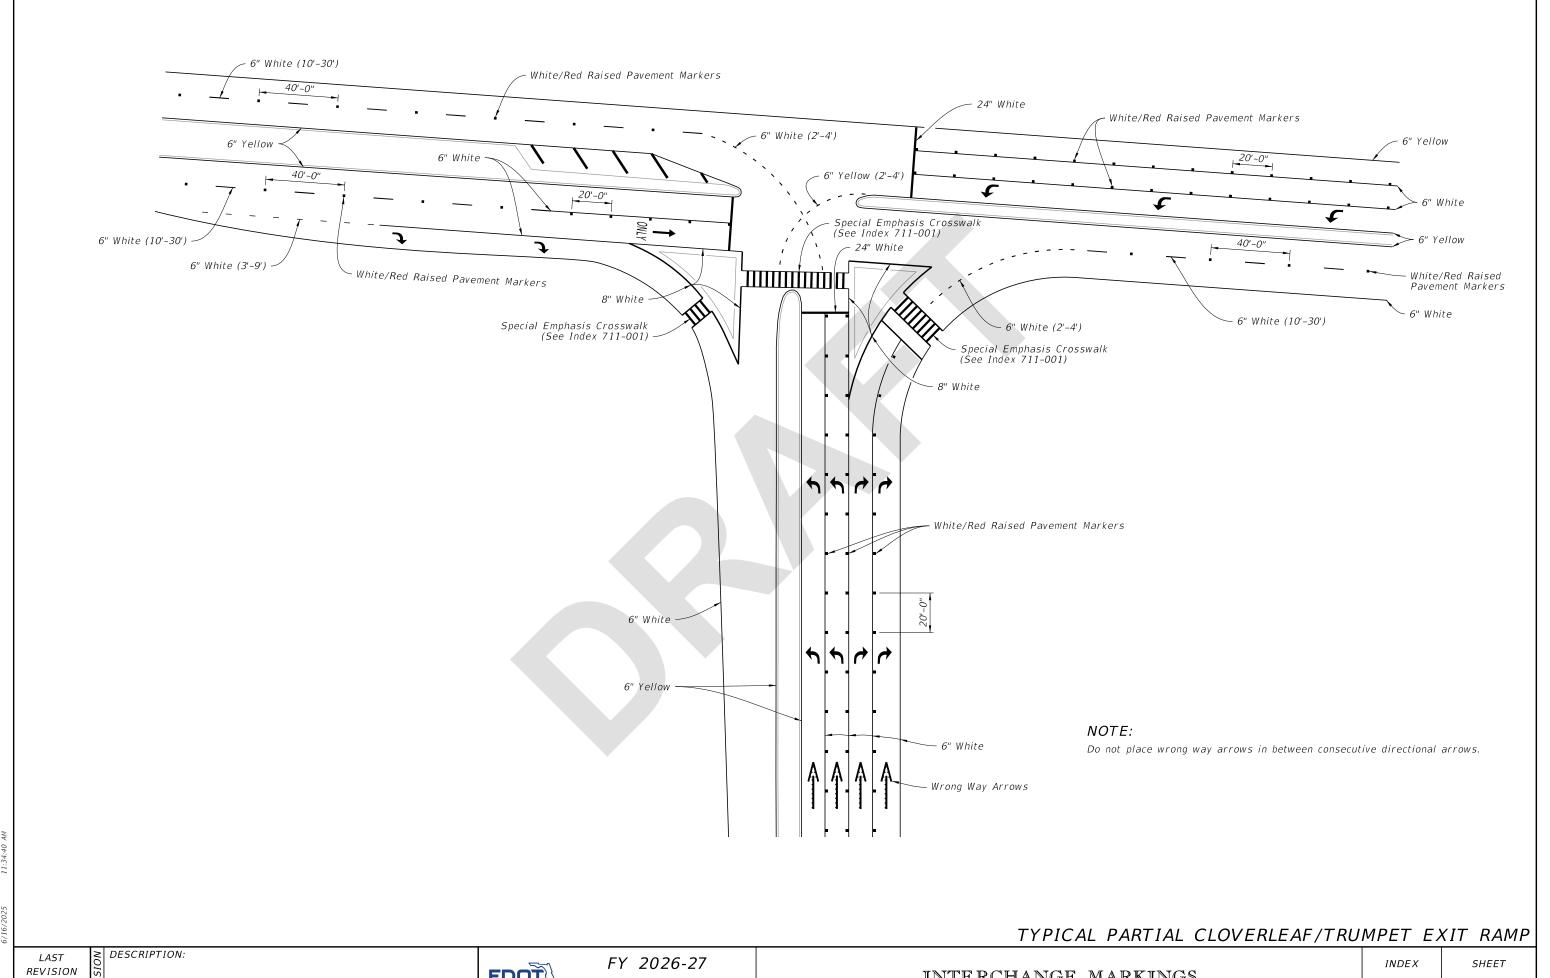

Sheet 7: Updated wrong-way arrows to match 706-001, removed edge line markings from crosswalk areas.

Sheets 5, 6, and 7: Update WWD Arrows to match proposed revision to 706-001

| Other Affected Documents/Offices | Person Contacted | Affected (Yes/No) |
|----------------------------------|------------------|-------------------|
| Other Standard Plans             |                  | No                |
| FDOT Design Manual               |                  | No                |
| Standard Specifications          |                  | No                |
| Basis of Estimates Manual        |                  | No                |
| Approved Product List            |                  | No                |
| Construction Office              |                  | No                |
| Maintenance Office               |                  | No                |