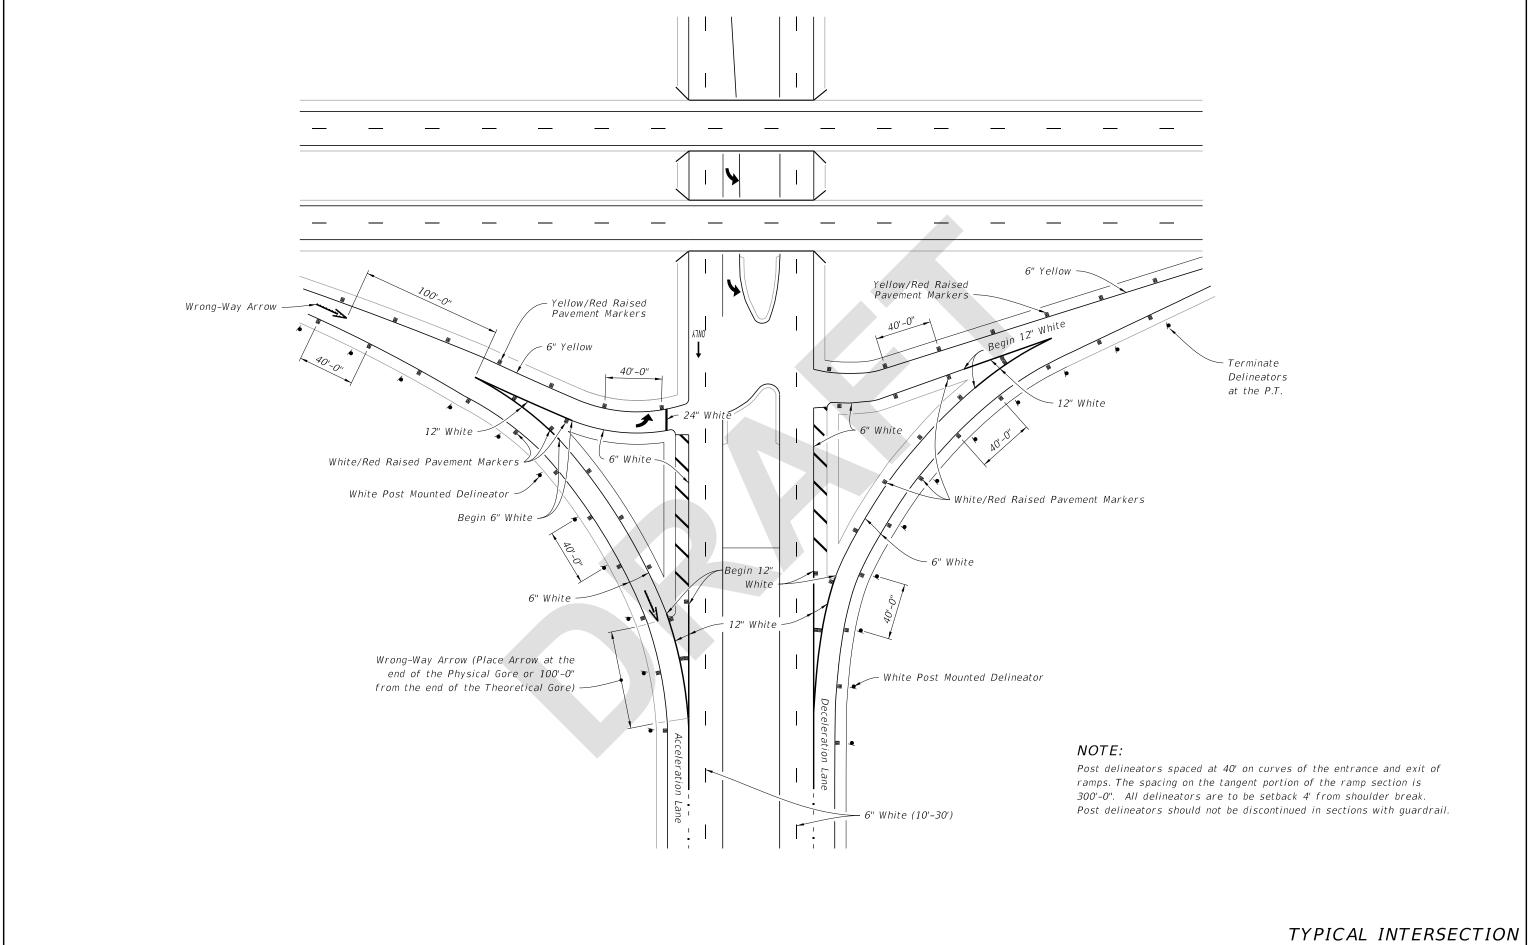

## Summary of the changes:

Sheet 2: Added SINGLE-LANE PARALLEL-TYPE ENTRANCE WITHOUT ADDED LANE detail.

Sheet 5: Updated wrong-way arrows to match 706-001. Sheet 6: Updated wrong-way arrows to match 706-001.

Sheets 5, 6, and 7: Update WWD Arrows to match proposed revision to 706-001

| Other Affected Documents/Offices | Person Contacted | Affected (Yes/No) |
|----------------------------------|------------------|-------------------|
| Other Standard Plans             |                  | No                |
| FDOT Design Manual               |                  | No                |
| Standard Specifications          |                  | No                |
| Basis of Estimates Manual        |                  | No                |
| Approved Product List            |                  | No                |
| Construction Office              |                  | No                |
| Maintenance Office               |                  | No                |