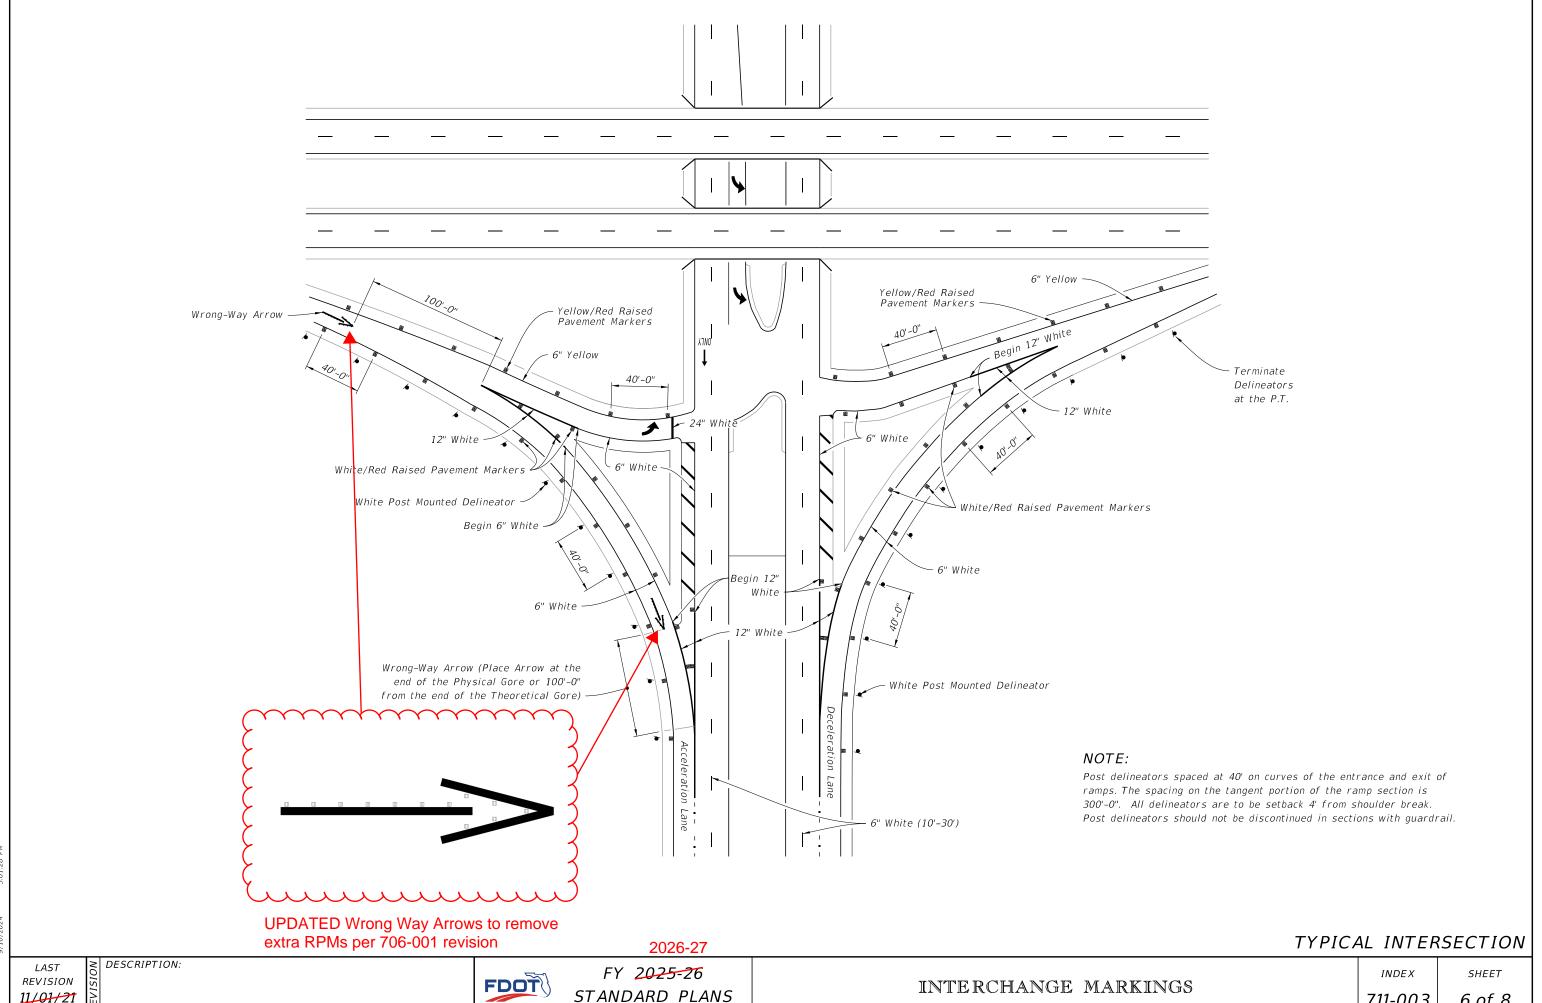

## Summary of the changes:

Sheet 2: Added SINGLE-LANE PARALLEL-TYPE ENTRANCE WITHOUT ADDED LANE detail.

Sheet 5: Updated wrong-way arrows to match 706-001. Sheet 6: Updated wrong-way arrows to match 706-001.

Sheets 5, 6, and 7: Update WWD Arrows to match proposed revision to 706-001

| Other Affected Documents/Offices | Person Contacted | Affected (Yes/No) |
|----------------------------------|------------------|-------------------|
| Other Standard Plans             |                  | No                |
| FDOT Design Manual               |                  | No                |
| Standard Specifications          |                  | No                |
| Basis of Estimates Manual        |                  | No                |
| Approved Product List            |                  | No                |
| Construction Office              |                  | No                |
| Maintenance Office               |                  | No                |