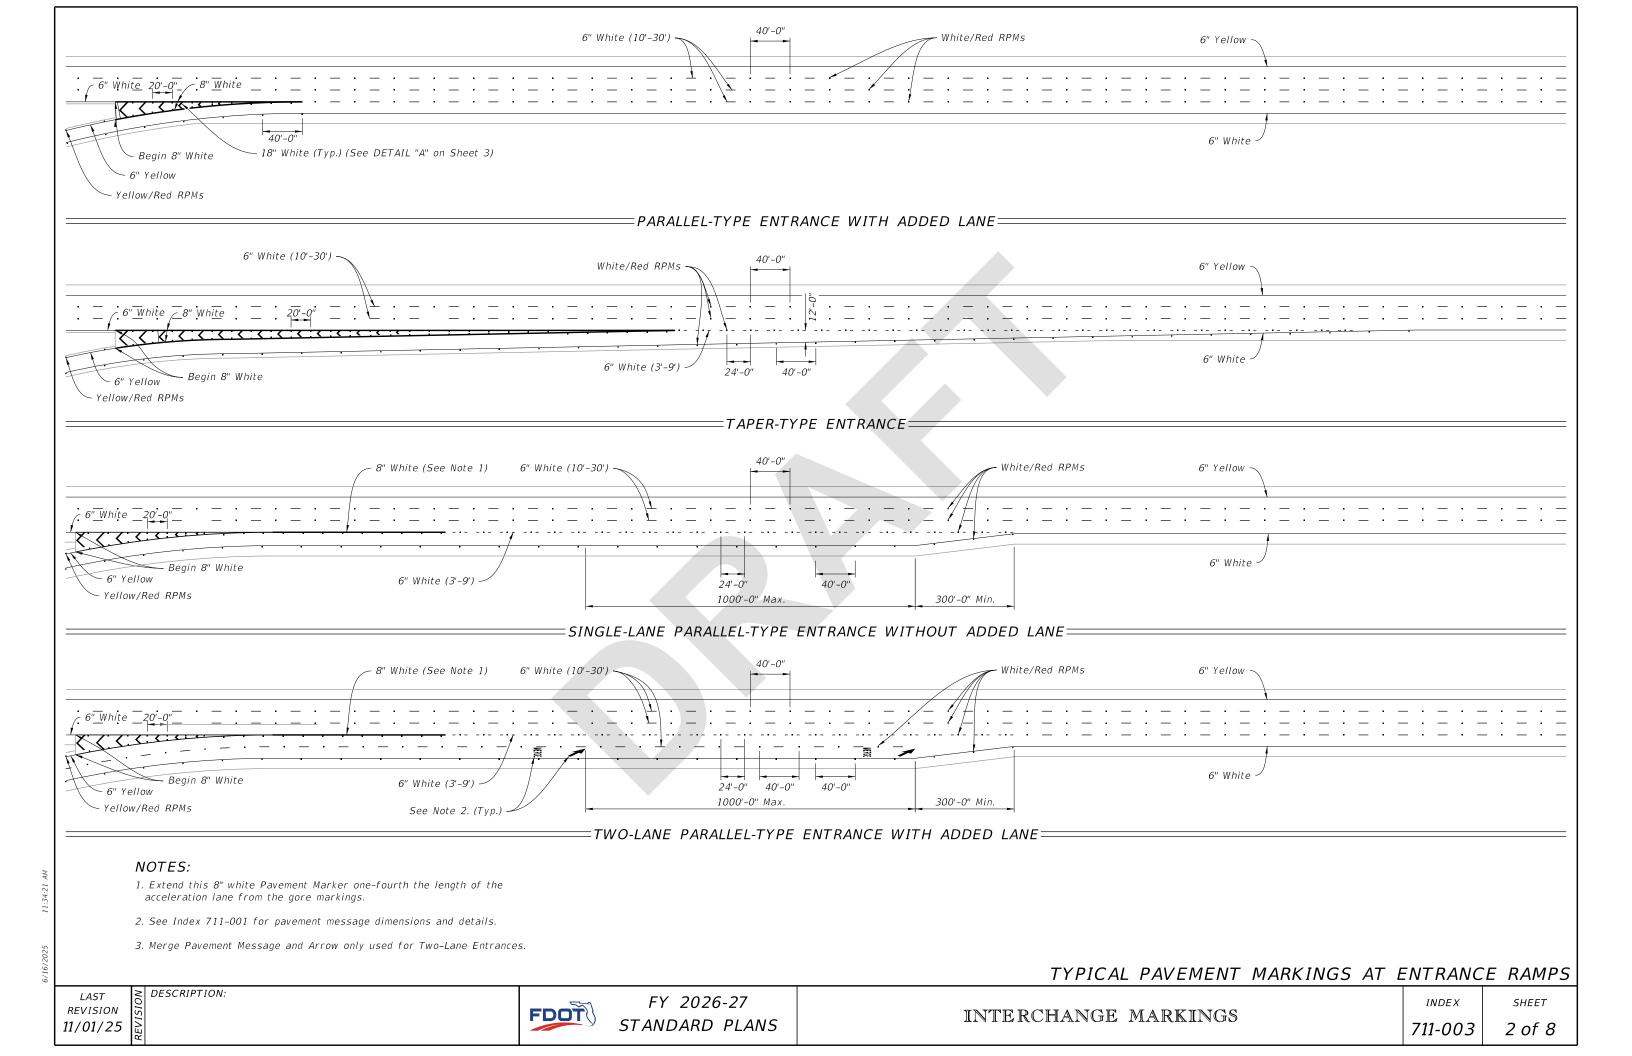

## Summary of the changes:

Sheet 2: Added SINGLE-LANE PARALLEL-TYPE ENTRANCE WITHOUT ADDED LANE detail.

Sheet 5: Updated wrong-way arrows to match 706-001. Sheet 6: Updated wrong-way arrows to match 706-001.

## Commentary/Background:

Sheet 2: Due to ongoing confusion on what striping to use in Parallel-Type Entrances, a detail was added for SINGLE-LANE PARALLEL-TYPE ENTRANCE WITHOUT ADDED LANE for clarification