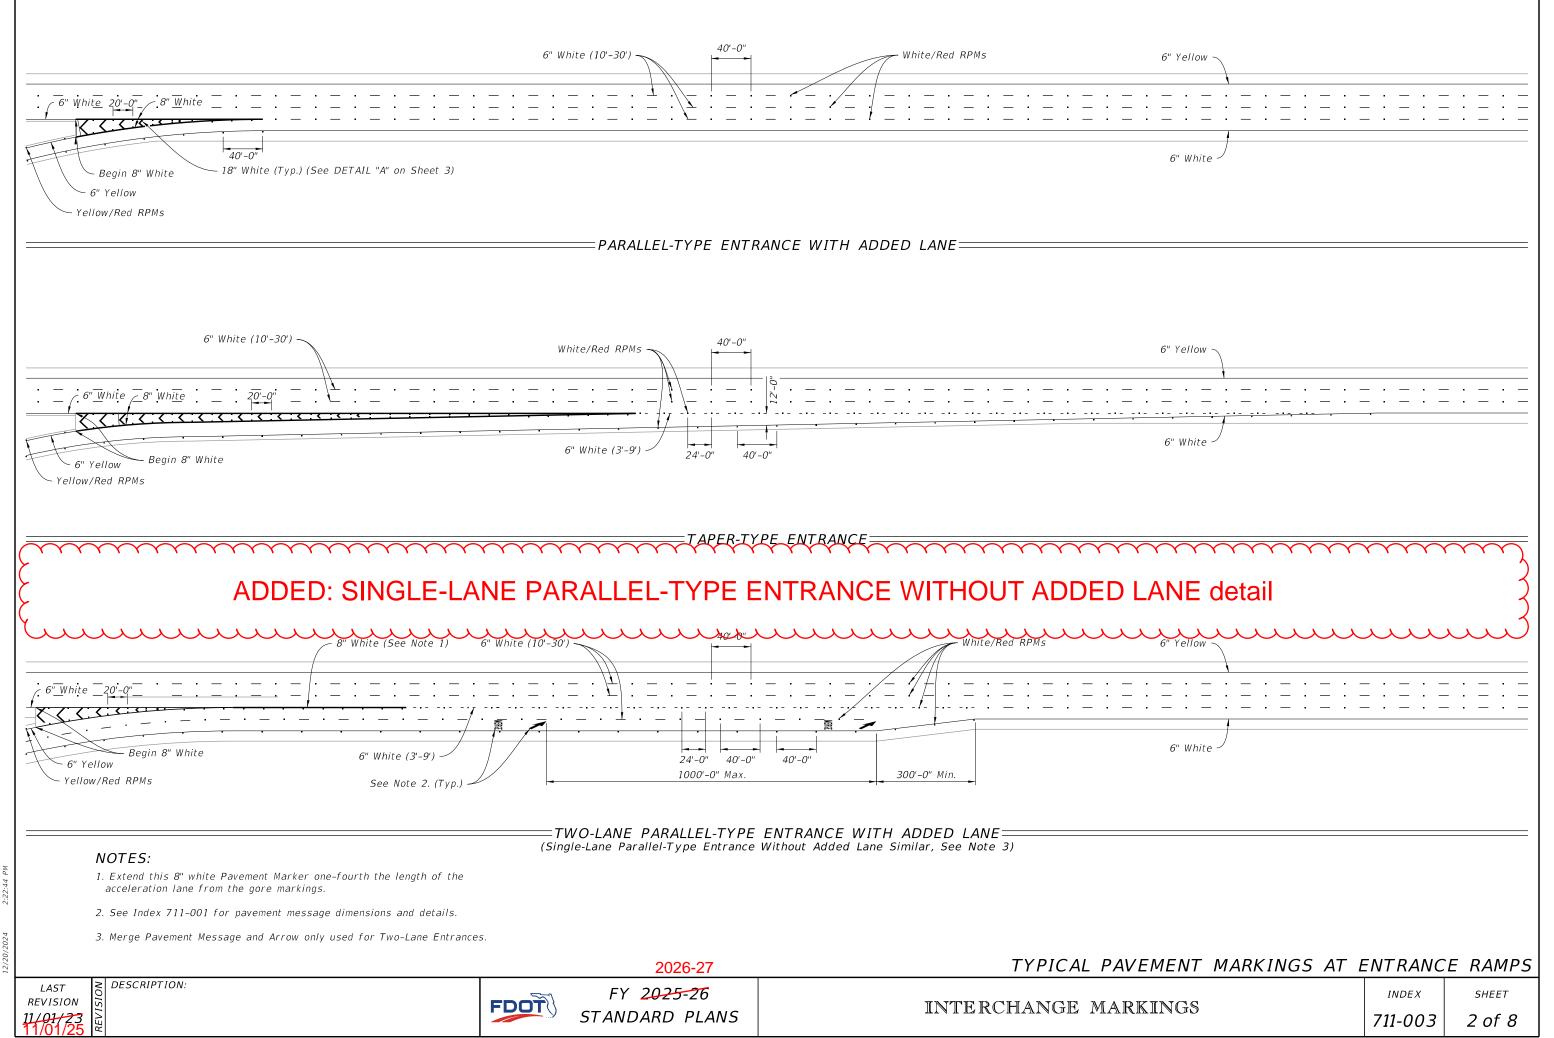

## Summary of the changes:

Sheet 2: Added SINGLE-LANE PARALLEL-TYPE ENTRANCE WITHOUT ADDED LANE detail.

Sheet 5: Updated wrong-way arrows to match 706-001. Sheet 6: Updated wrong-way arrows to match 706-001.

## Commentary/Background:

Sheet 2: Due to ongoing confusion on what striping to use in Parallel-Type Entrances, a detail was added for SINGLE-LANE PARALLEL-TYPE ENTRANCE WITHOUT ADDED LANE for clarification