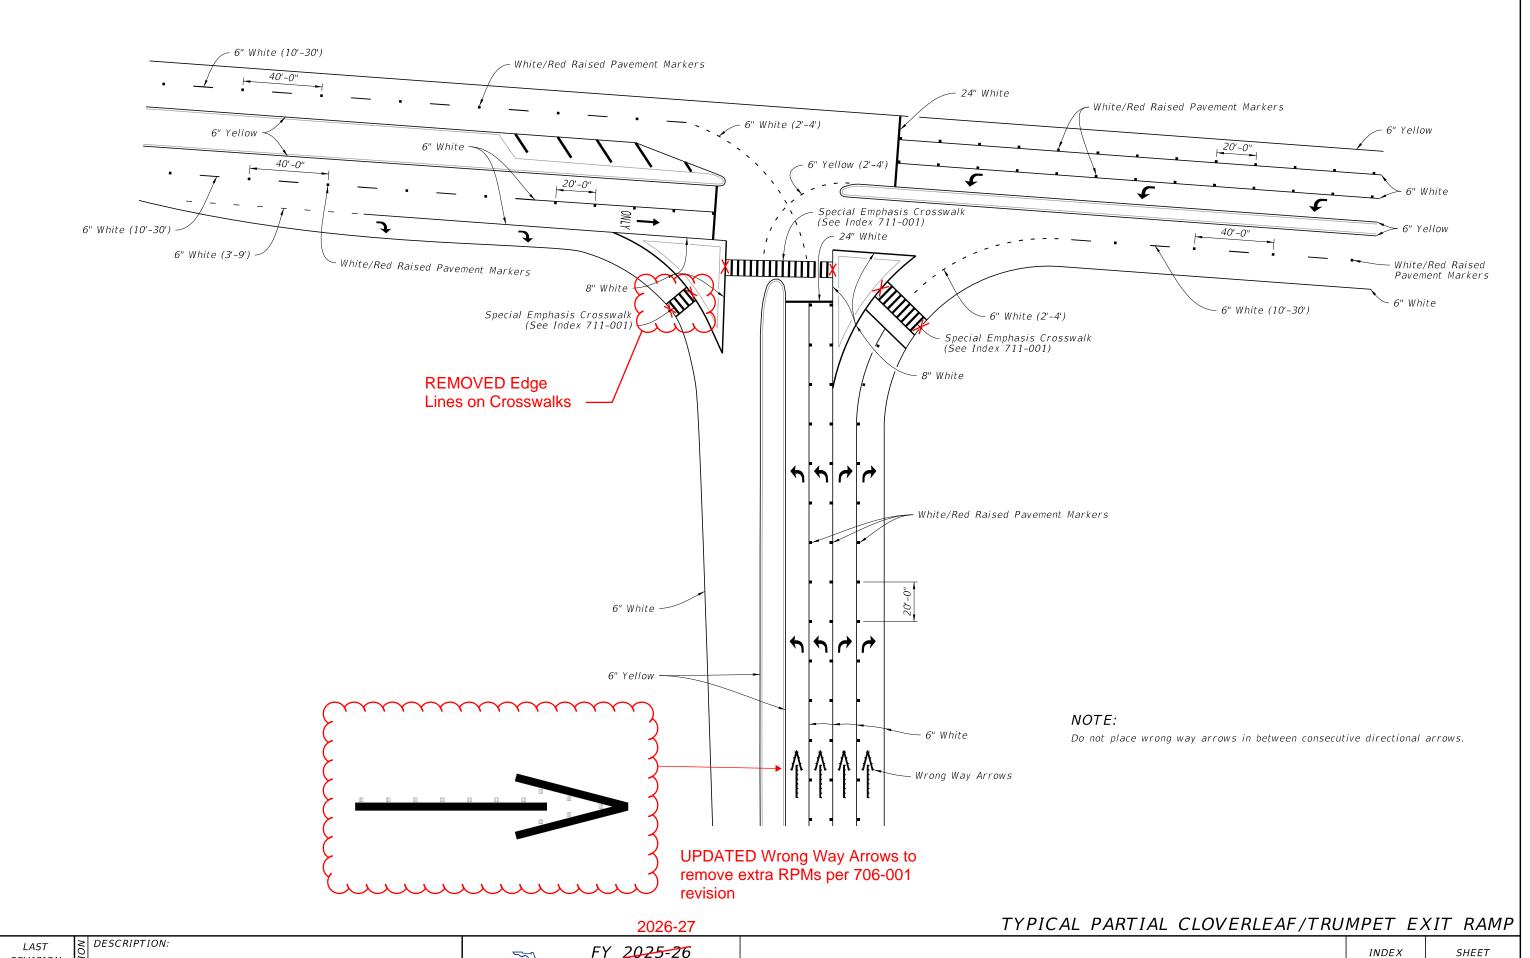

Sheet 7: Updated wrong-way arrows to match 706-001, removed edge line markings from crosswalk areas.

Sheets 5, 6, and 7: Update WWD Arrows to match proposed revision to 706-001

| Other Affected Documents/Offices | Person Contacted | Affected (Yes/No) |
|----------------------------------|------------------|-------------------|
| Other Standard Plans             |                  | No                |
| FDOT Design Manual               |                  | No                |
| Standard Specifications          |                  | No                |
| Basis of Estimates Manual        |                  | No                |
| Approved Product List            |                  | No                |
| Construction Office              |                  | No                |
| Maintenance Office               |                  | No                |