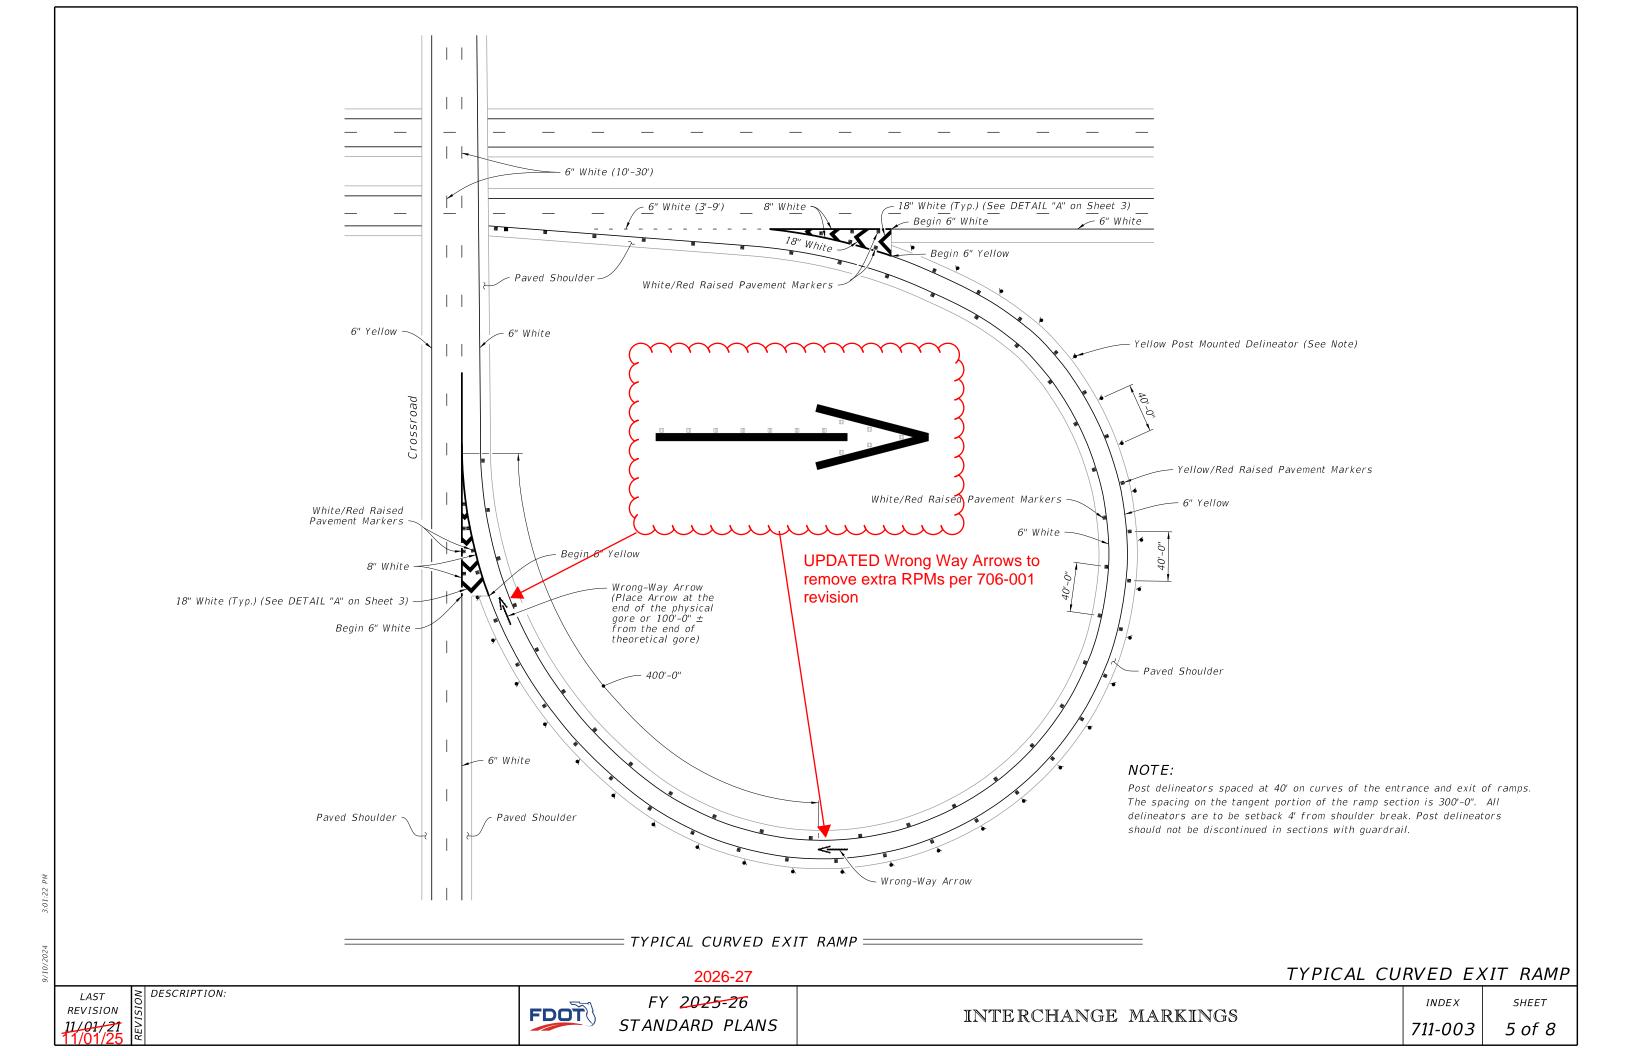

## Summary of the changes:

Sheet 2: Added SINGLE-LANE PARALLEL-TYPE ENTRANCE WITHOUT ADDED LANE detail.

Sheet 5: Updated wrong-way arrows to match 706-001. Sheet 6: Updated wrong-way arrows to match 706-001.

Sheets 5, 6, and 7: Update WWD Arrows to match proposed revision to 706-001

| Other Affected Documents/Offices | Person Contacted | Affected (Yes/No) |
|----------------------------------|------------------|-------------------|
| Other Standard Plans             |                  | No                |
| FDOT Design Manual               |                  | No                |
| Standard Specifications          |                  | No                |
| Basis of Estimates Manual        |                  | No                |
| Approved Product List            |                  | No                |
| Construction Office              |                  | No                |
| Maintenance Office               |                  | No                |