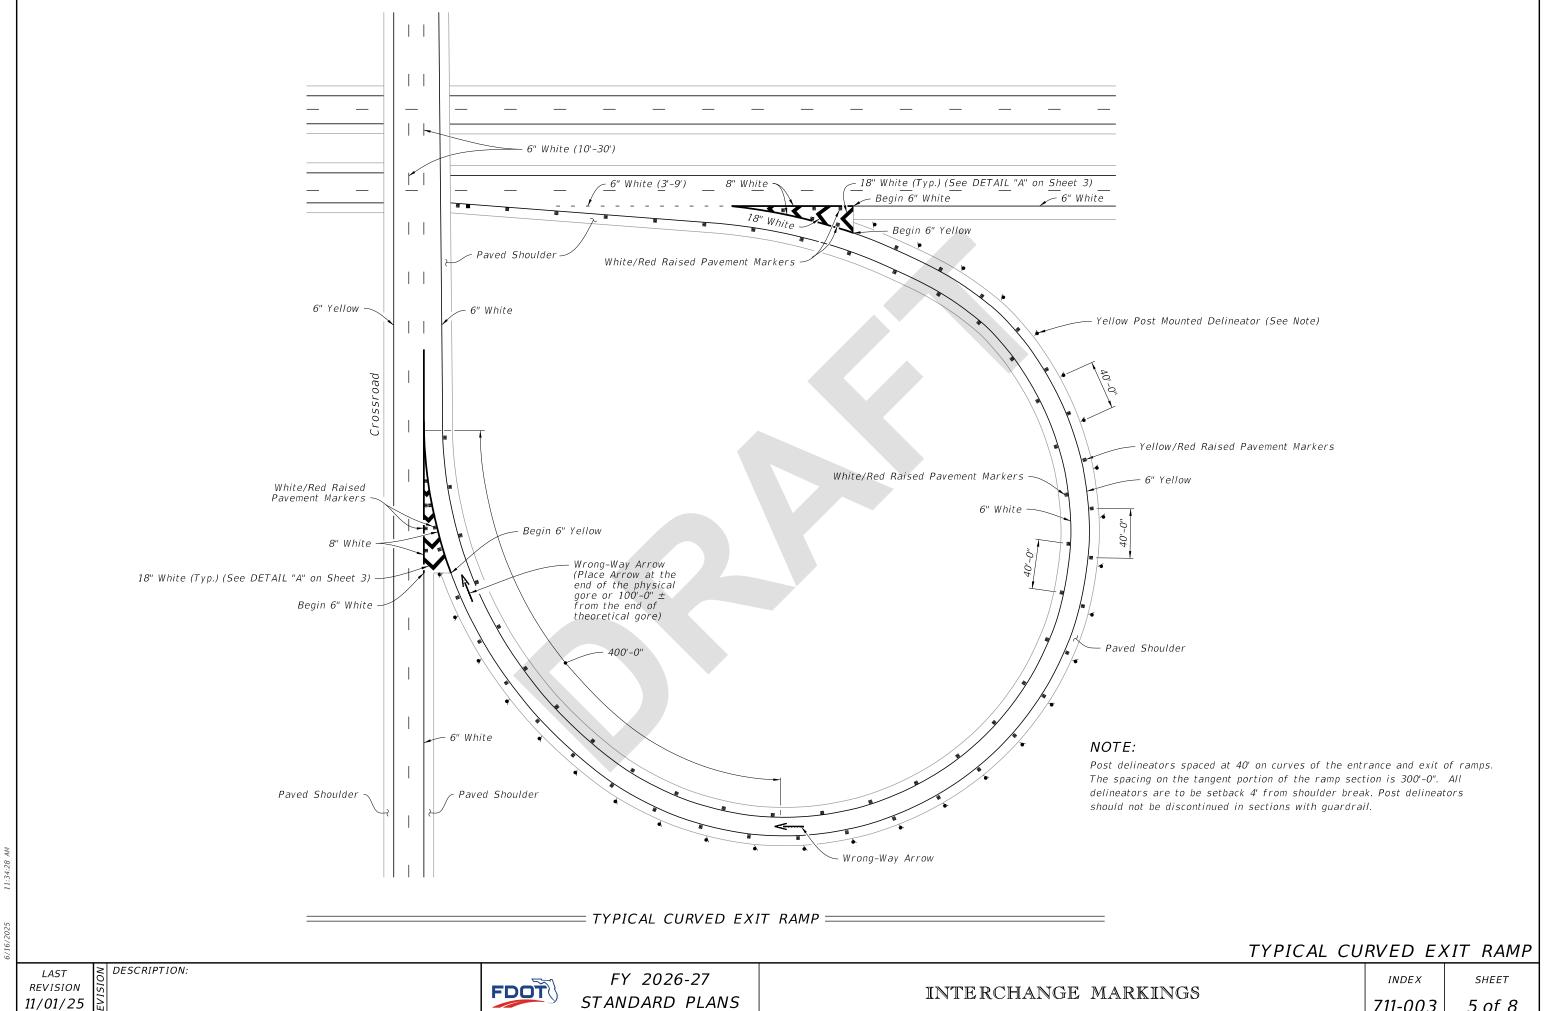

## Summary of the changes:

Sheet 2: Added SINGLE-LANE PARALLEL-TYPE ENTRANCE WITHOUT ADDED LANE detail.

Sheet 5: Updated wrong-way arrows to match 706-001. Sheet 6: Updated wrong-way arrows to match 706-001.

Sheets 5, 6, and 7: Update WWD Arrows to match proposed revision to 706-001

| Other Affected Documents/Offices | Person Contacted | Affected (Yes/No) |
|----------------------------------|------------------|-------------------|
| Other Standard Plans             |                  | No                |
| FDOT Design Manual               |                  | No                |
| Standard Specifications          |                  | No                |
| Basis of Estimates Manual        |                  | No                |
| Approved Product List            |                  | No                |
| Construction Office              |                  | No                |
| Maintenance Office               |                  | No                |