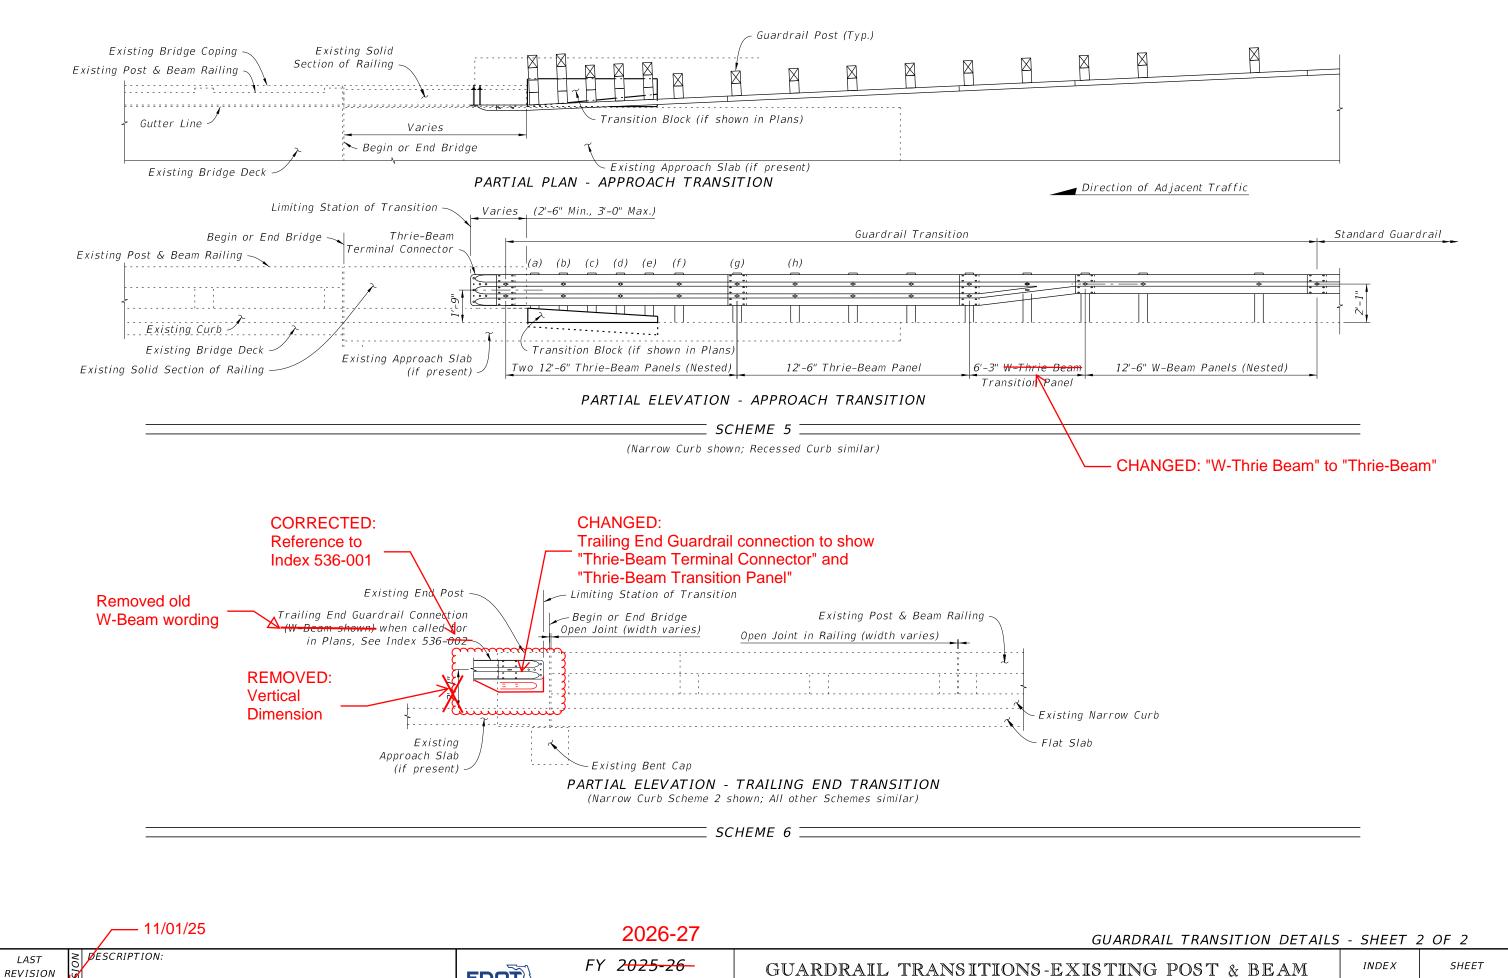

# Summary of the changes:

Sheet 7: SCHEME 5 - Changed "W-Thrie Beam" wording to "Thrie-Beam"; SCHEME 6 - Changed Trailing End Guardrail Connection to show a Thrie-Beam Terminal Connector, Corrected reference to Index 536-001.

### Commentary/Background:

Miscellaneous updates have been made to use the latest trailing end connection and nomenclature as shown in the Standard Plans 536 series for guardrail.

| Other Affected Documents/Offices | Person Contacted | Affected (Yes/No) |
|----------------------------------|------------------|-------------------|
| Other Standard Plans             |                  | No                |
| FDOT Design Manual               |                  | No                |
| Standard Specifications          |                  | No                |
| Basis of Estimates Manual        |                  | No                |
| Approved Product List            |                  | No                |
| Construction Office              |                  | No                |
| Maintenance Office               |                  | No                |