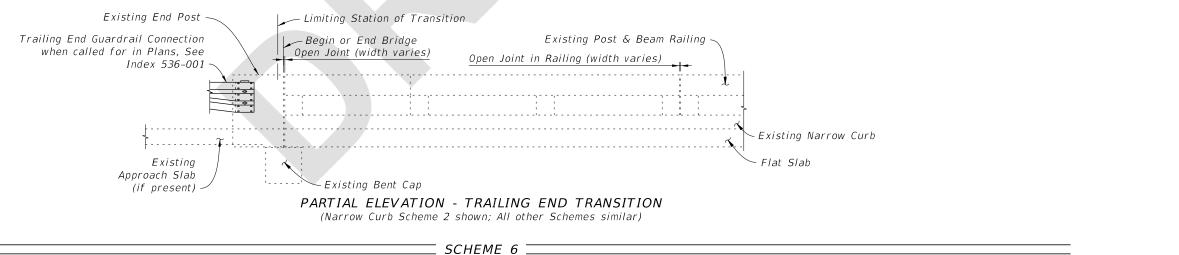

# Summary of the changes:

Sheet 7: SCHEME 5 - Changed "W-Thrie Beam" wording to "Thrie-Beam"; SCHEME 6 - Changed Trailing End Guardrail Connection to show a Thrie-Beam Terminal Connector, Corrected reference to Index 536-001.