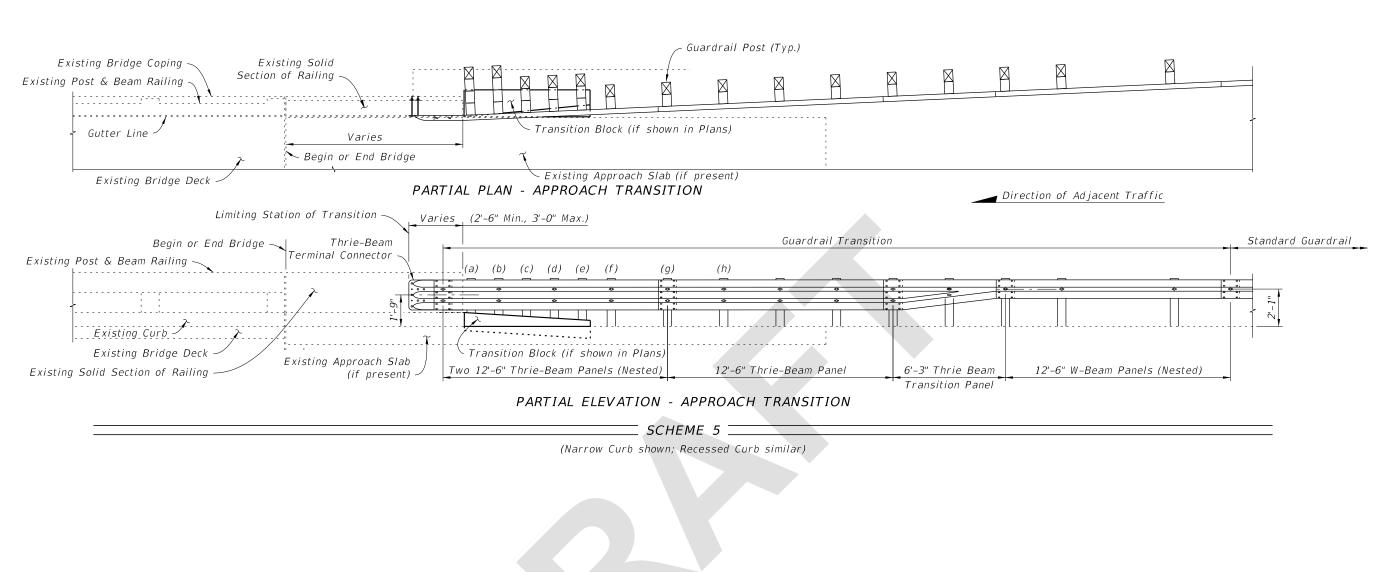

# Summary of the changes:

Sheet 7: SCHEME 5 - Changed "W-Thrie Beam" wording to "Thrie-Beam"; SCHEME 6 - Changed Trailing End Guardrail Connection to show a Thrie-Beam Terminal Connector, Corrected reference to Index 536-001.