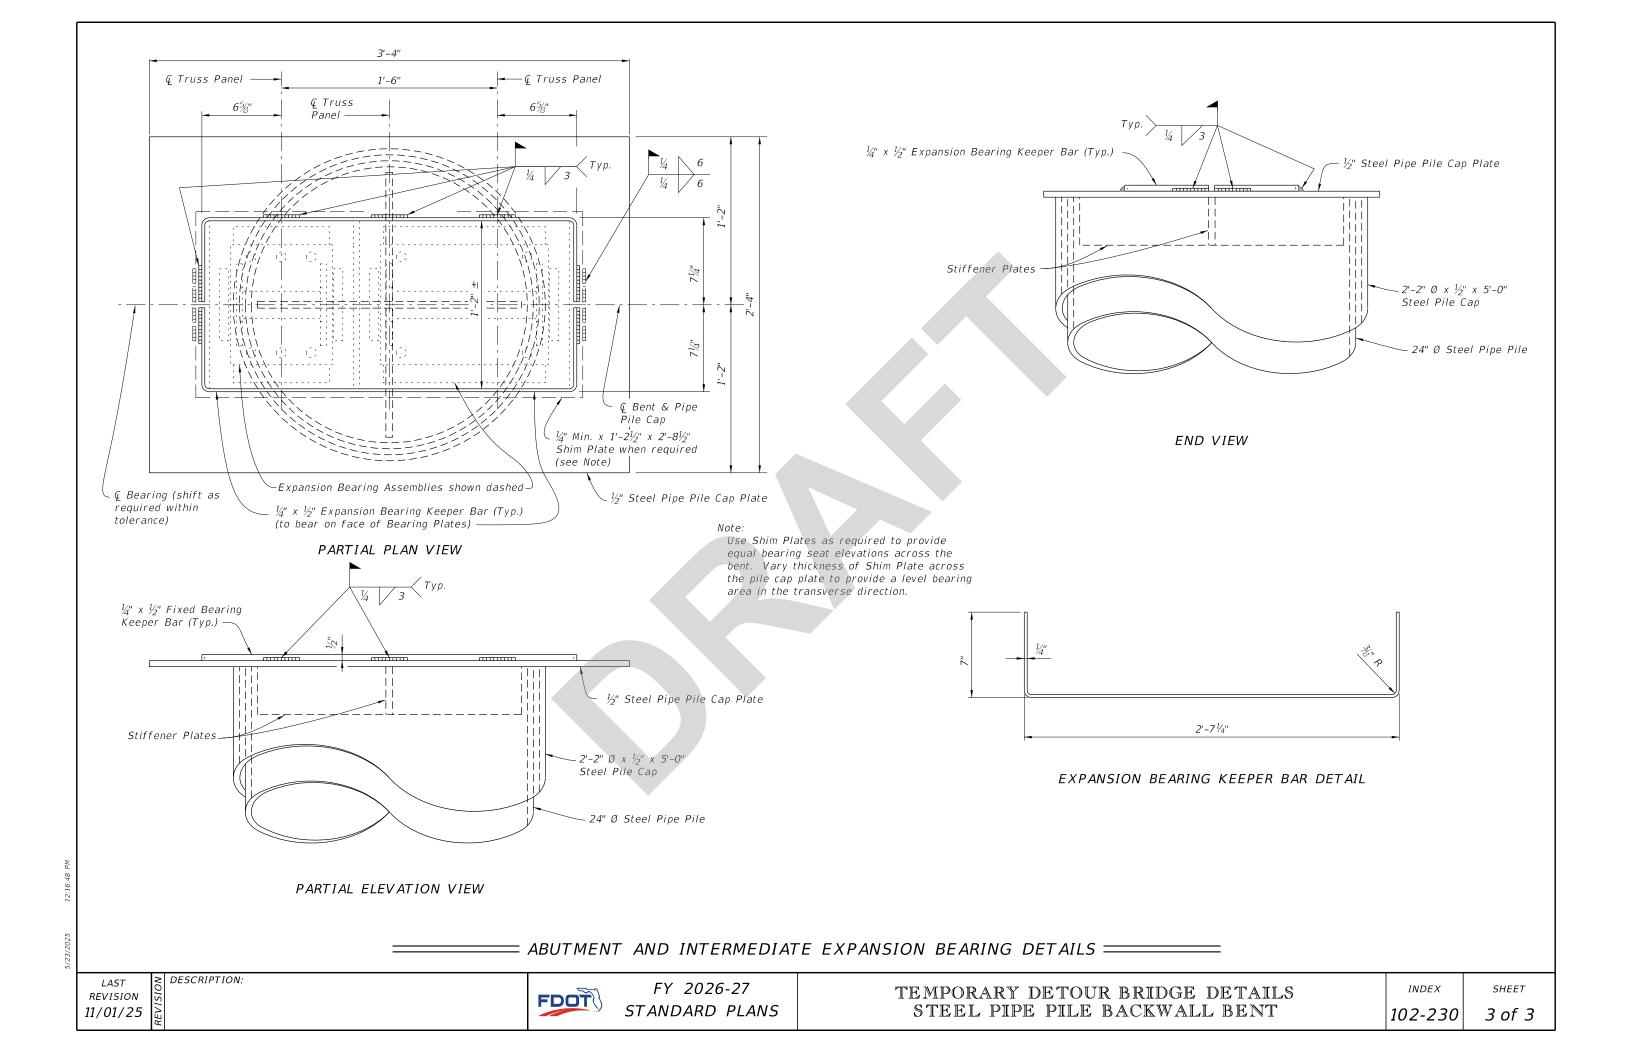

# **Origination Form**

## Proposed Revisions to a Standard Plans Index

| Originator: | Turley, Joshua                | Index<br>Number:    | 102-230                                             |
|-------------|-------------------------------|---------------------|-----------------------------------------------------|
| Date:       | 5/15/2025                     | Sheet<br>Number(s): | All Sheets                                          |
| E-mail:     | Joshua.Turley@dot.state.fl.us | Index Title:        | TEMPORARY DETOUR BRIDGE STEEL PIPE PILE FOUNDATIONS |

### Summary of the changes:

Changed the Title of the index from "Foundations" to "Backwall Bent"

## Commentary/Background:

All: Updating sheet title to reflect the more precise terminology

| Other Affected Documents/Offices | Person Contacted | Affected (Yes/No) |
|----------------------------------|------------------|-------------------|
| Other Standard Plans             |                  | No                |
| FDOT Design Manual               |                  | No                |
| Standard Specifications          |                  | No                |
| Basis of Estimates Manual        |                  | No                |
| Approved Product List            |                  | No                |
| Construction Office              |                  | No                |
| Maintenance Office               |                  | No                |