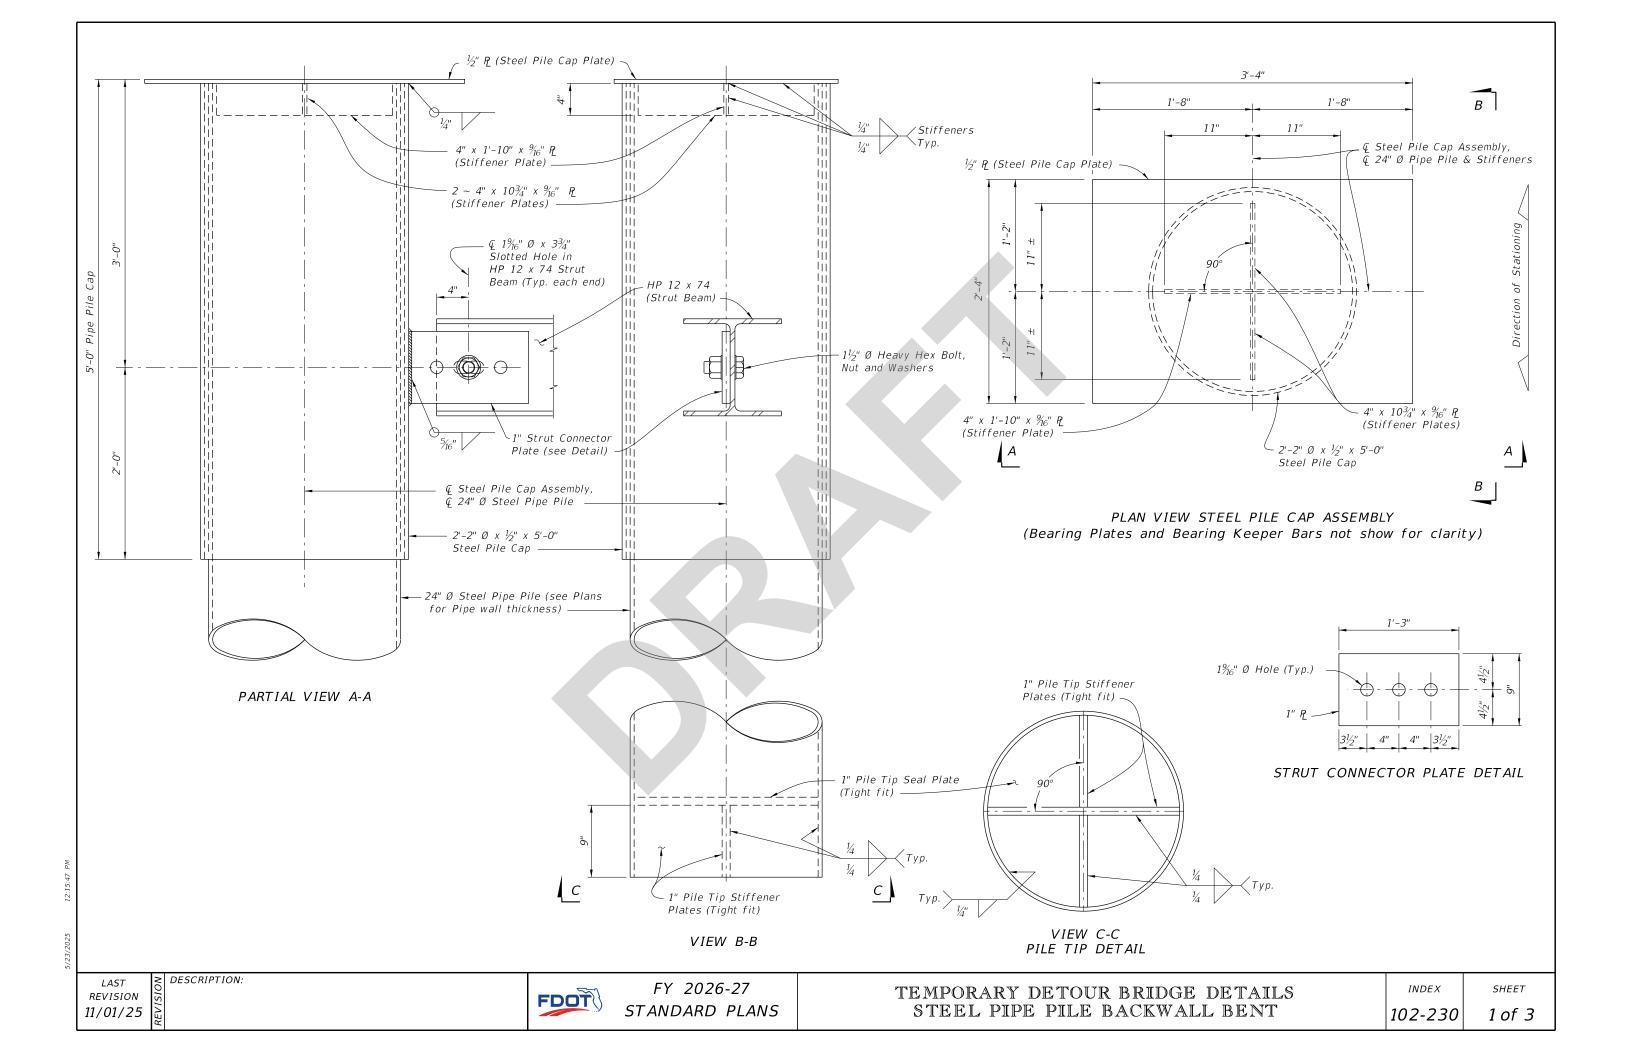

### Summary of the changes:

Changed the Title of the index from "Foundations" to "Backwall Bent"

## Commentary/Background:

All: Updating sheet title to reflect the more precise terminology

| Other Affected Documents/Offices | Person Contacted | Affected (Yes/No) |
|----------------------------------|------------------|-------------------|
| Other Standard Plans             |                  | No                |
| FDOT Design Manual               |                  | No                |
| Standard Specifications          |                  | No                |
| Basis of Estimates Manual        |                  | No                |
| Approved Product List            |                  | No                |
| Construction Office              |                  | No                |
| Maintenance Office               |                  | No                |