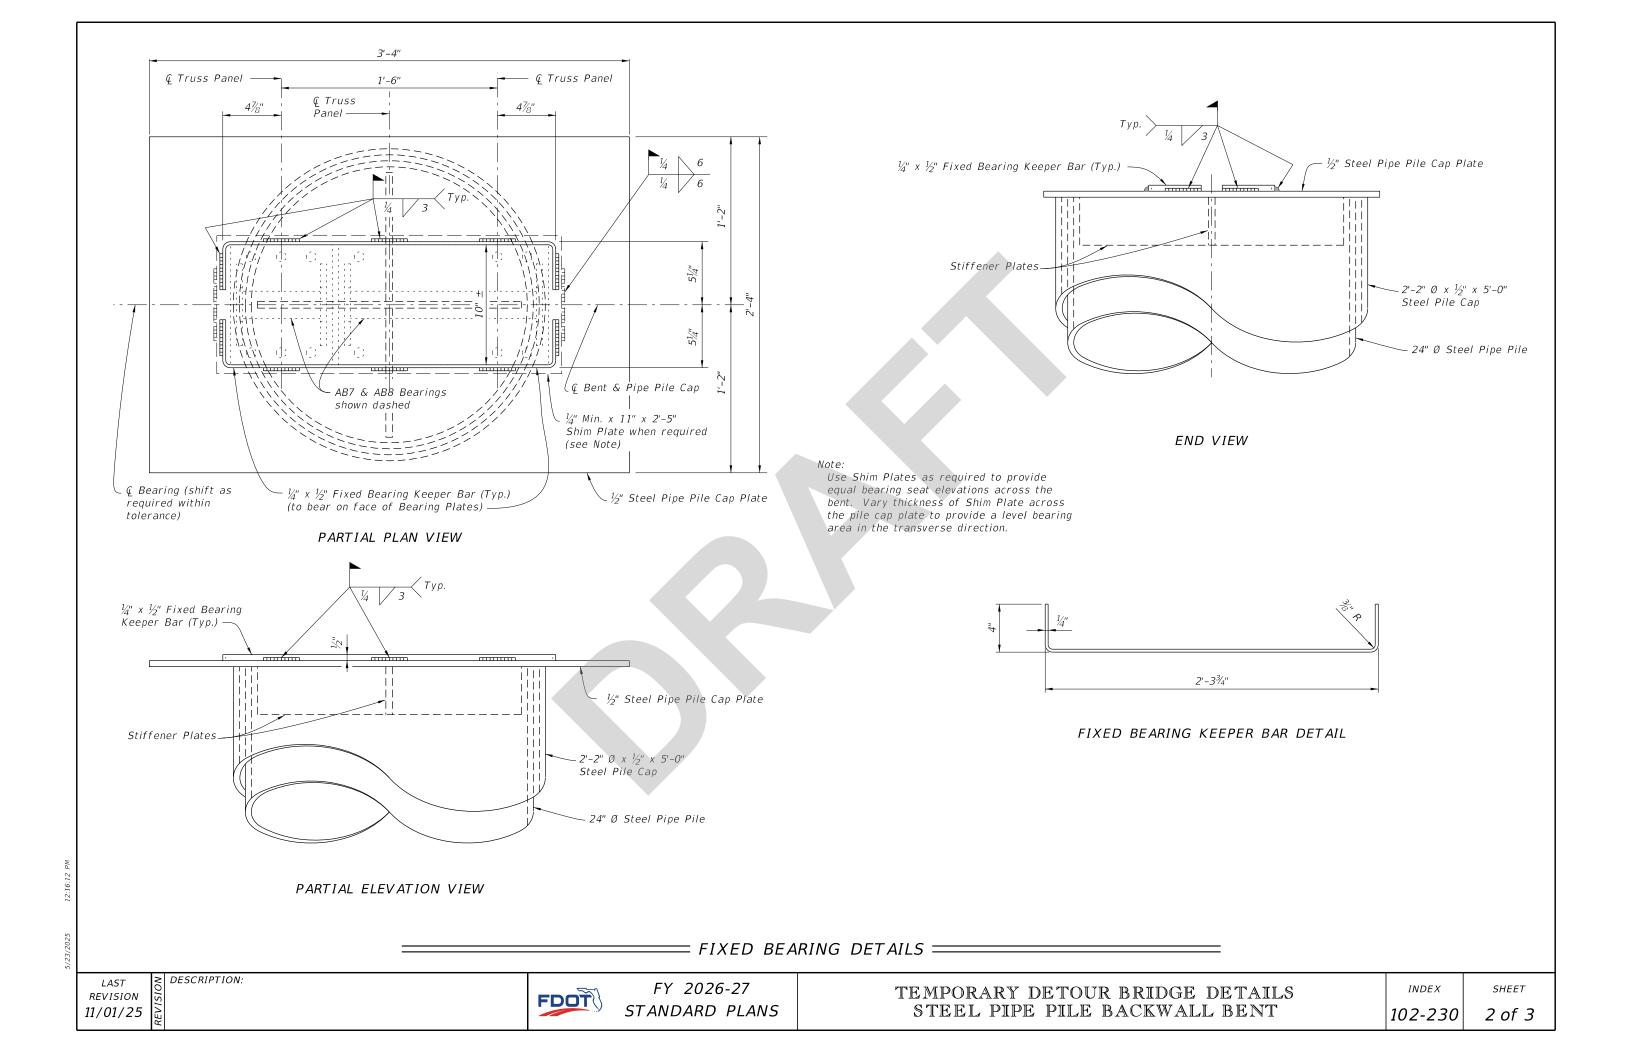

# **Origination Form**

## Proposed Revisions to a Standard Plans Index

| Originator: | Turley, Joshua                | Index<br>Number:    | 102-230                                             |
|-------------|-------------------------------|---------------------|-----------------------------------------------------|
| Date:       | 5/15/2025                     | Sheet<br>Number(s): | All Sheets                                          |
| E-mail:     | Joshua.Turley@dot.state.fl.us | Index Title:        | TEMPORARY DETOUR BRIDGE STEEL PIPE PILE FOUNDATIONS |

### Summary of the changes:

Changed the Title of the index from "Foundations" to "Backwall Bent"

## Commentary/Background:

All: Updating sheet title to reflect the more precise terminology

| Other Affected Documents/Offices | Person Contacted | Affected (Yes/No) |
|----------------------------------|------------------|-------------------|
| Other Standard Plans             |                  | No                |
| FDOT Design Manual               |                  | No                |
| Standard Specifications          |                  | No                |
| Basis of Estimates Manual        |                  | No                |
| Approved Product List            |                  | No                |
| Construction Office              |                  | No                |
| Maintenance Office               |                  | No                |