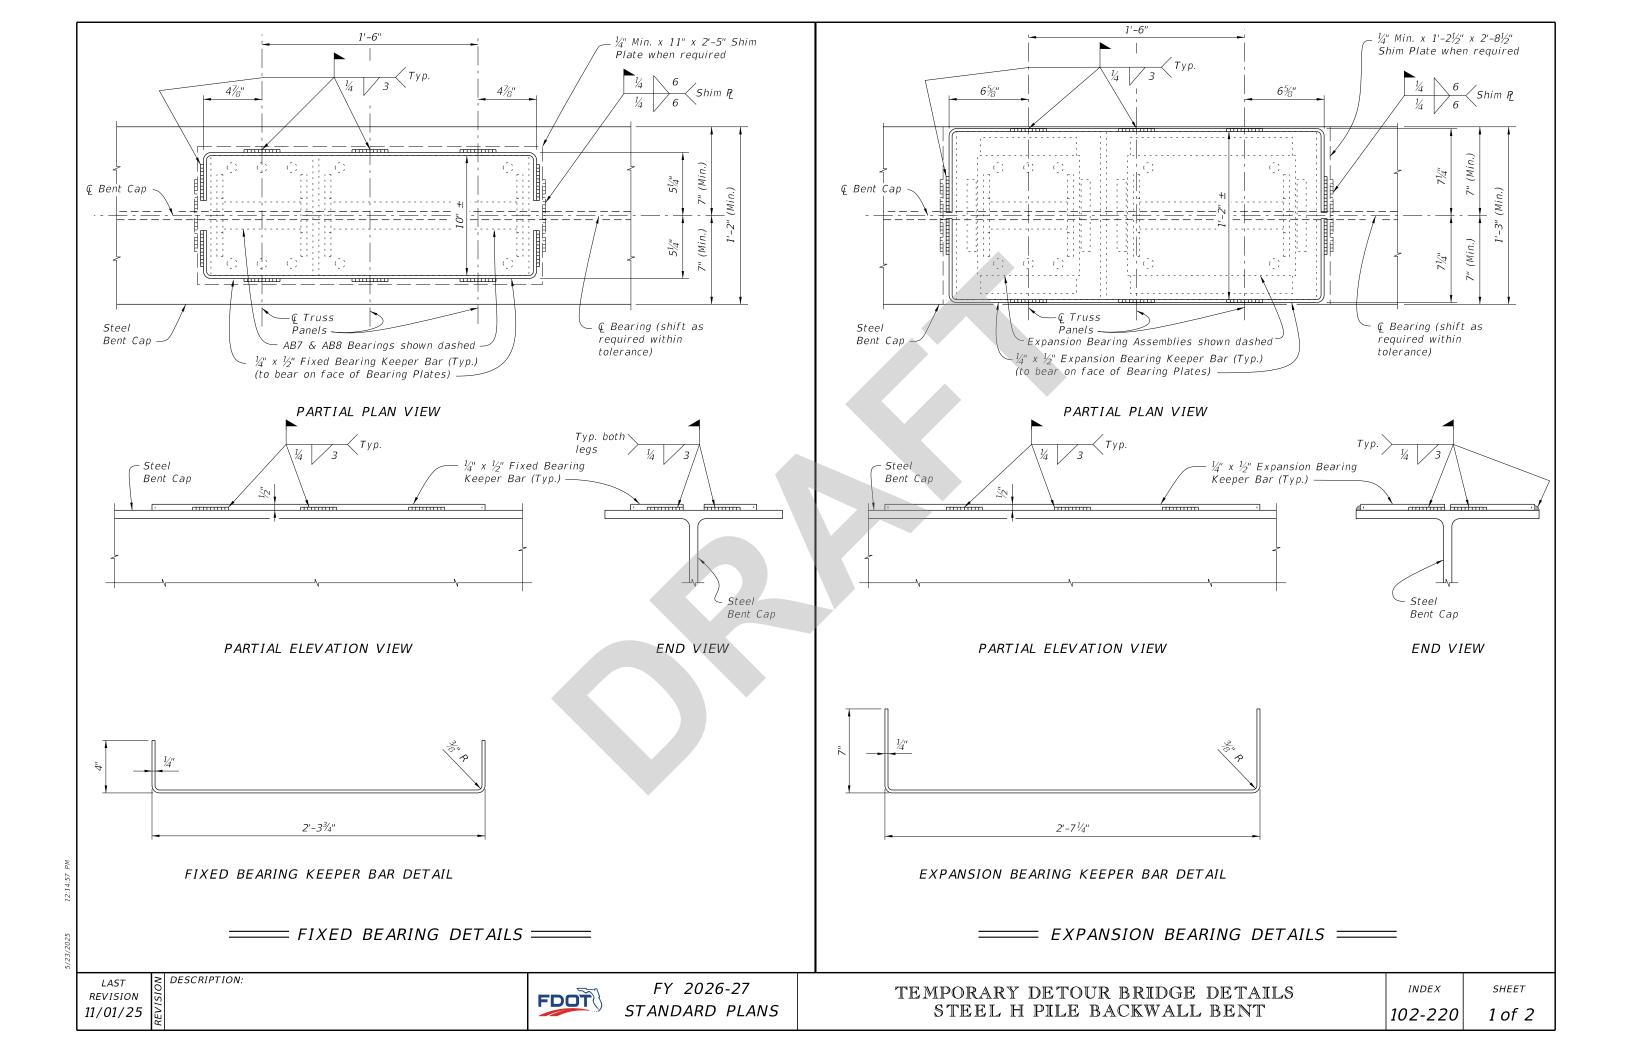

## Summary of the changes:

All: Changed the Title of the index from "Foundations" to "Backwall Bent" Sheet 2: Updated references of "Filter Fabric" to "Geotextile"

## Commentary/Background:

All: Updating sheet title to reflect the more precise terminology Sheet 2: Missed these callouts when clarifying these references in the past

| Other Affected Documents/Offices | Person Contacted | Affected (Yes/No) |
|----------------------------------|------------------|-------------------|
| Other Standard Plans             |                  | No                |
| FDOT Design Manual               |                  | No                |
| Standard Specifications          |                  | No                |
| Basis of Estimates Manual        |                  | No                |
| Approved Product List            |                  | No                |
| Construction Office              |                  | No                |
| Maintenance Office               |                  | No                |