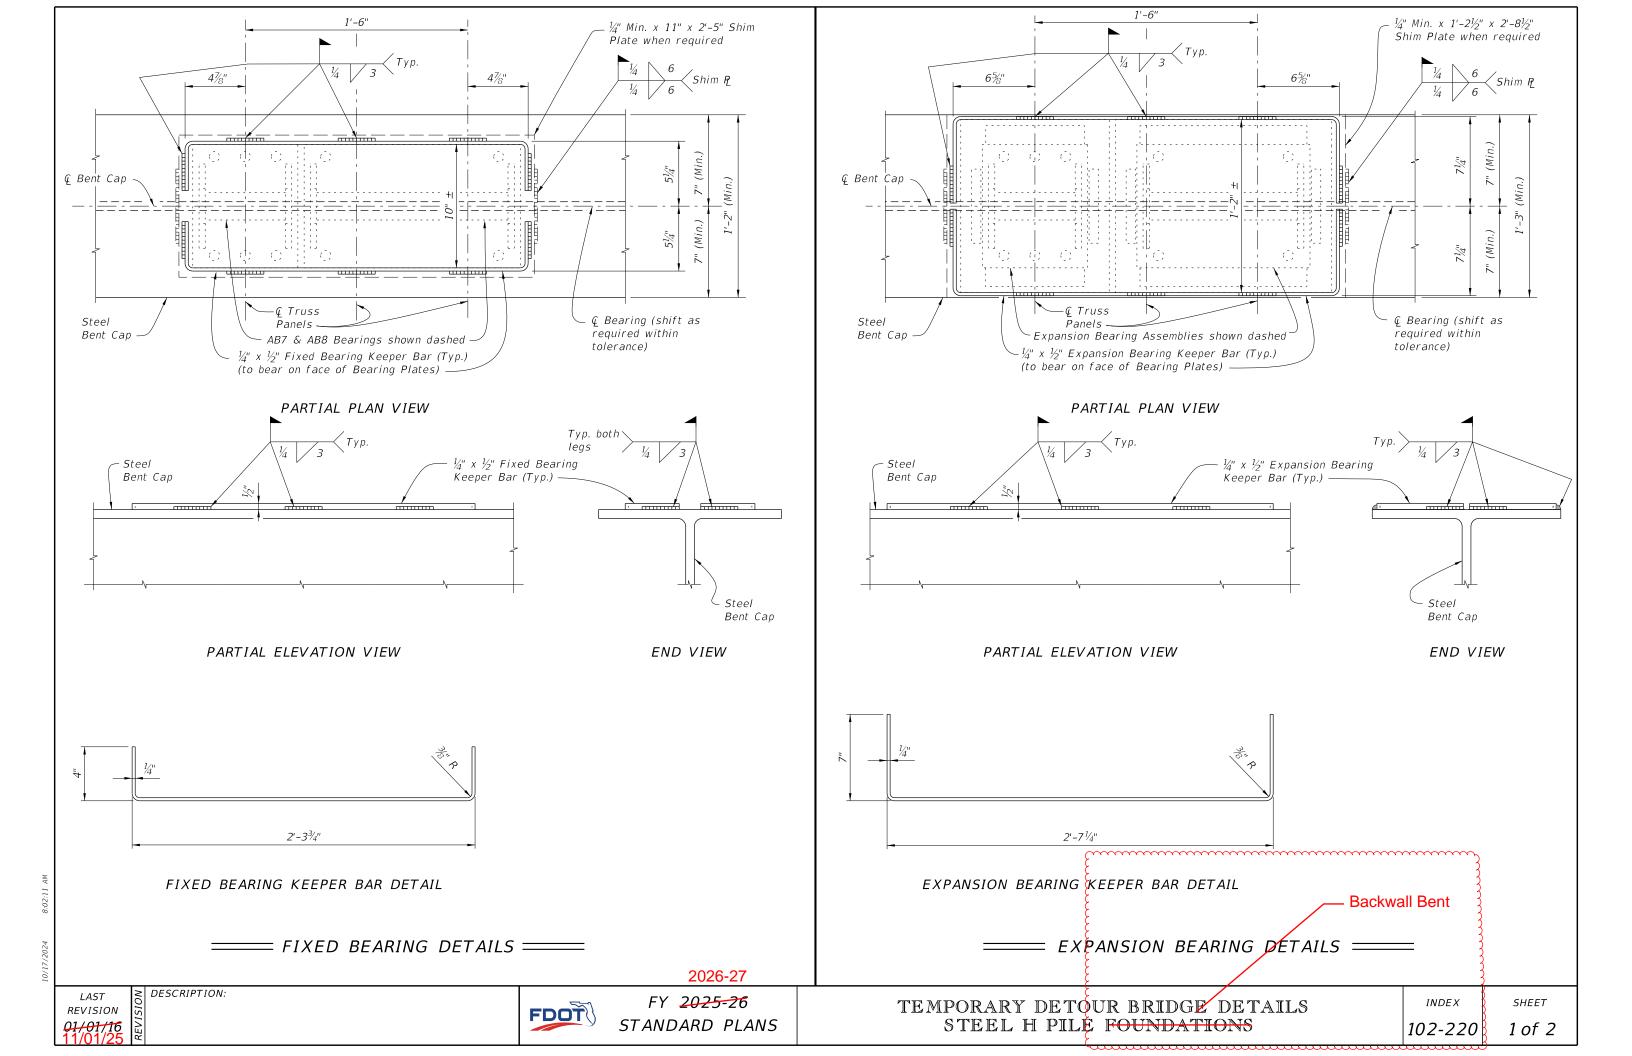

## Summary of the changes:

All: Changed the Title of the index from "Foundations" to "Backwall Bent" Sheet 2: Updated references of "Filter Fabric" to "Geotextile"

## Commentary/Background:

All: Updating sheet title to reflect the more precise terminology Sheet 2: Missed these callouts when clarifying these references in the past

| Other Affected Documents/Offices | Person Contacted | Affected (Yes/No) |
|----------------------------------|------------------|-------------------|
| Other Standard Plans             |                  | No                |
| FDOT Design Manual               |                  | No                |
| Standard Specifications          |                  | No                |
| Basis of Estimates Manual        |                  | No                |
| Approved Product List            |                  | No                |
| Construction Office              |                  | No                |
| Maintenance Office               |                  | No                |