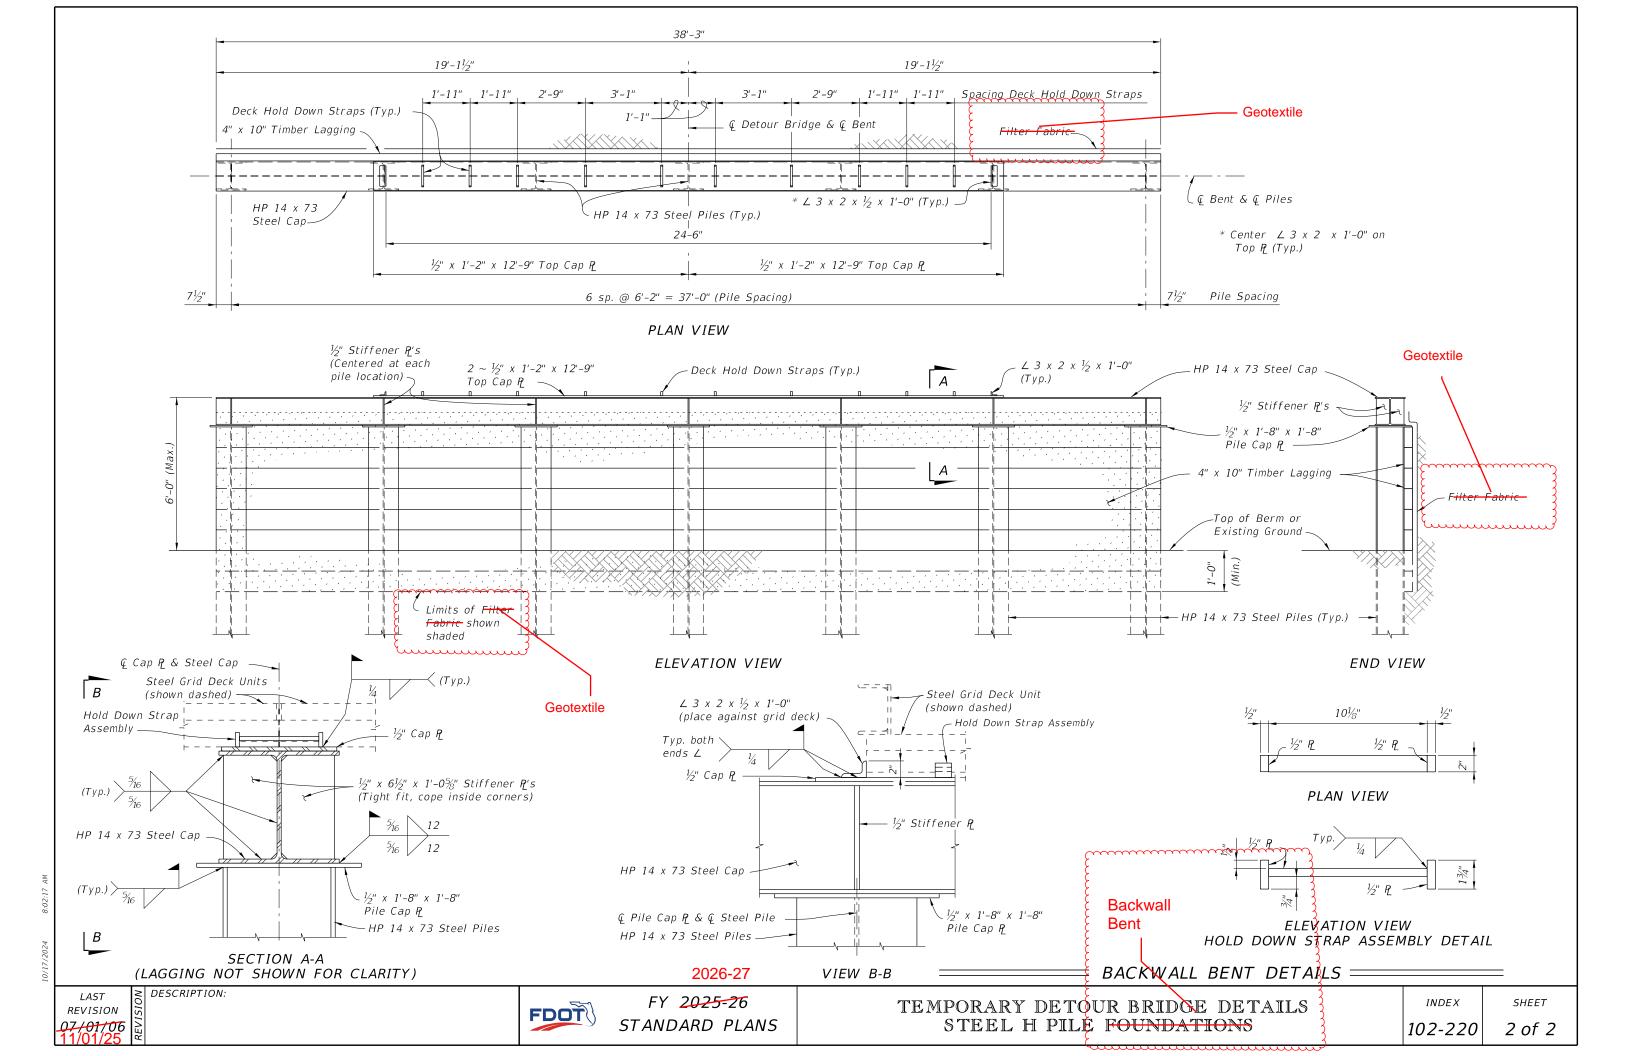

## Summary of the changes:

All: Changed the Title of the index from "Foundations" to "Backwall Bent" Sheet 2: Updated references of "Filter Fabric" to "Geotextile"

## Commentary/Background:

All: Updating sheet title to reflect the more precise terminology Sheet 2: Missed these callouts when clarifying these references in the past

| Other Affected Documents/Offices | Person Contacted | Affected (Yes/No) |
|----------------------------------|------------------|-------------------|
| Other Standard Plans             |                  | No                |
| FDOT Design Manual               |                  | No                |
| Standard Specifications          |                  | No                |
| Basis of Estimates Manual        |                  | No                |
| Approved Product List            |                  | No                |
| Construction Office              |                  | No                |
| Maintenance Office               |                  | No                |