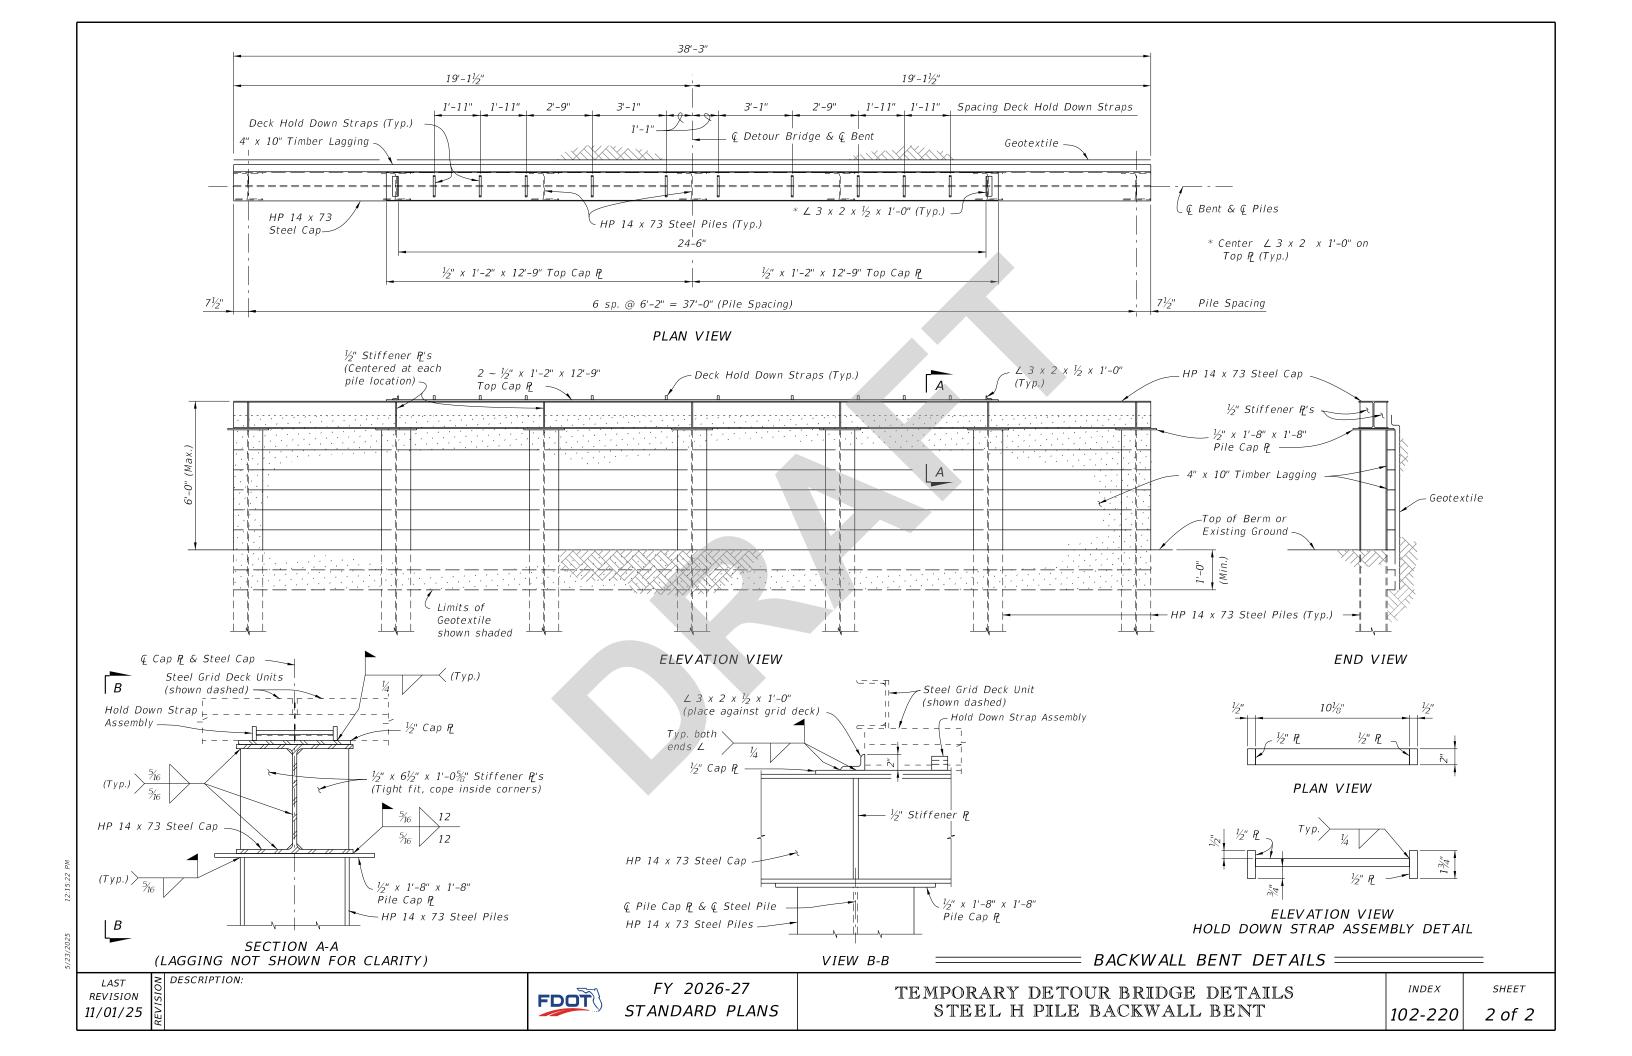

## Summary of the changes:

All: Changed the Title of the index from "Foundations" to "Backwall Bent" Sheet 2: Updated references of "Filter Fabric" to "Geotextile"

## Commentary/Background:

All: Updating sheet title to reflect the more precise terminology Sheet 2: Missed these callouts when clarifying these references in the past

| Other Affected Documents/Offices | Person Contacted | Affected (Yes/No) |
|----------------------------------|------------------|-------------------|
| Other Standard Plans             |                  | No                |
| FDOT Design Manual               |                  | No                |
| Standard Specifications          |                  | No                |
| Basis of Estimates Manual        |                  | No                |
| Approved Product List            |                  | No                |
| Construction Office              |                  | No                |
| Maintenance Office               |                  | No                |