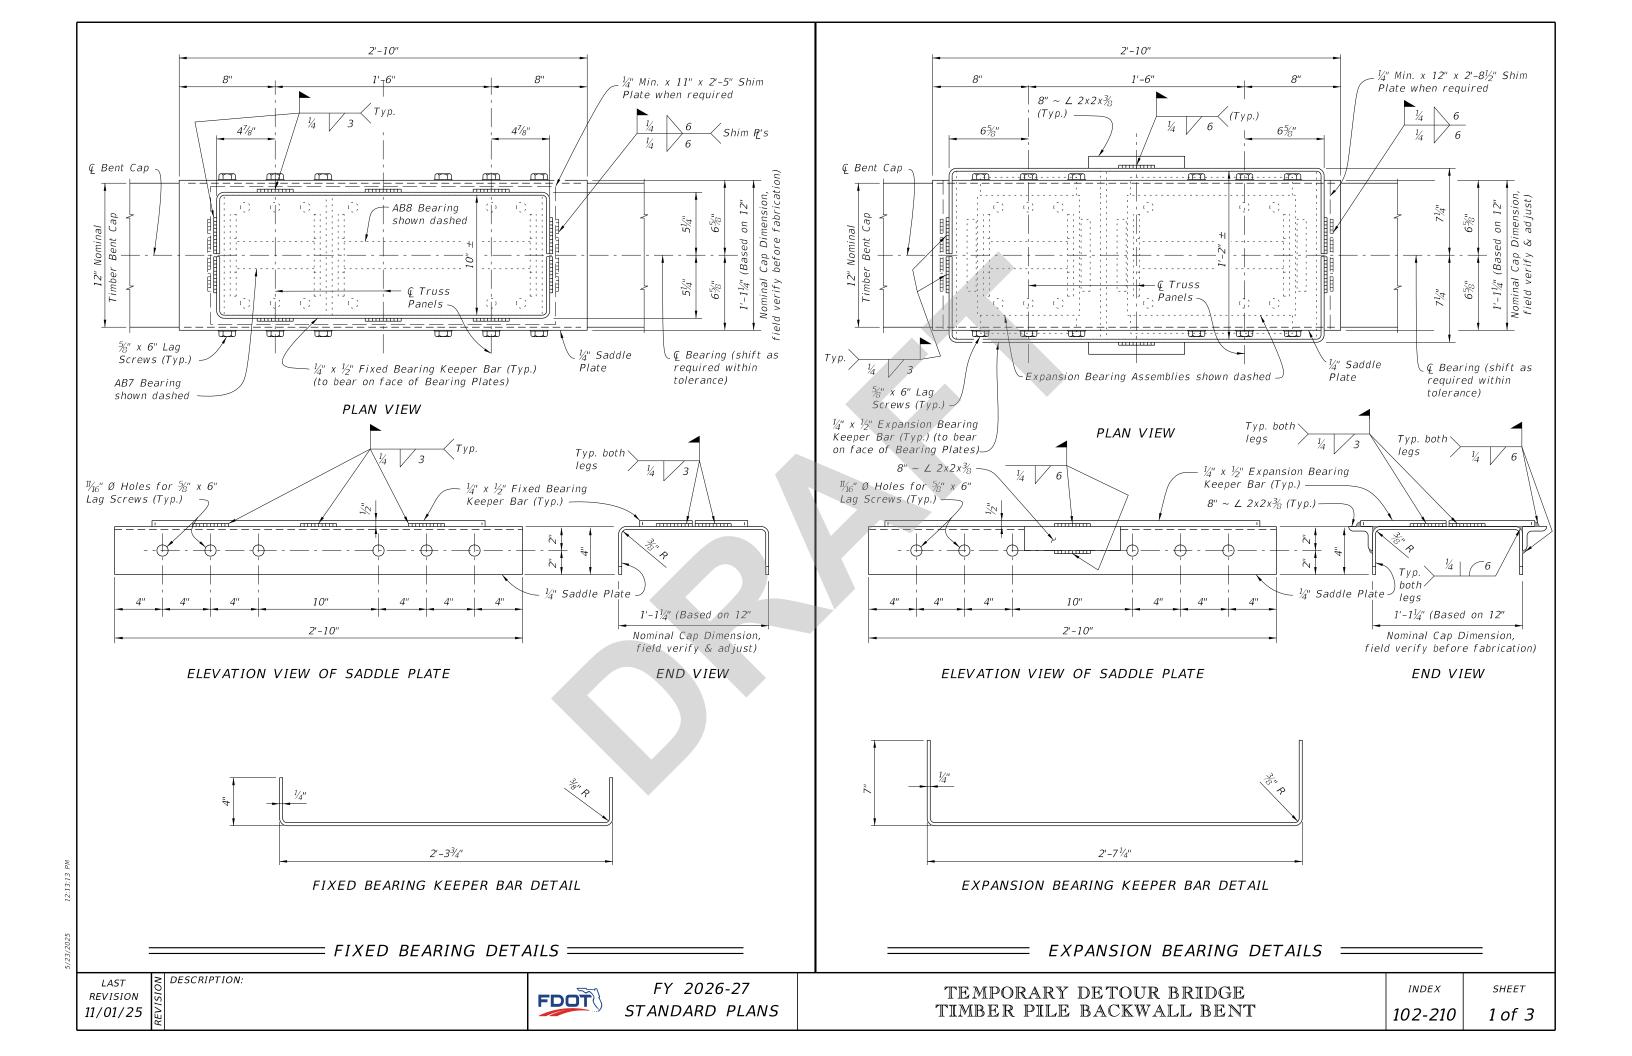

# Summary of the changes:

All: Changed the Title of the index from "Foundations" to "Backwall Bent" Sheet 2: Updated references of "Filter Fabric" to "Geotextile"

## Commentary/Background:

All: Updating sheet title to reflect the more precise terminology Sheet 2: Missed callouts when clarifying these references in past years

| Other Affected Documents/Offices | Person Contacted | Affected (Yes/No) |
|----------------------------------|------------------|-------------------|
| Other Standard Plans             |                  | No                |
| FDOT Design Manual               |                  | No                |
| Standard Specifications          |                  | No                |
| Basis of Estimates Manual        |                  | No                |
| Approved Product List            |                  | No                |
| Construction Office              |                  | No                |
| Maintenance Office               |                  | No                |