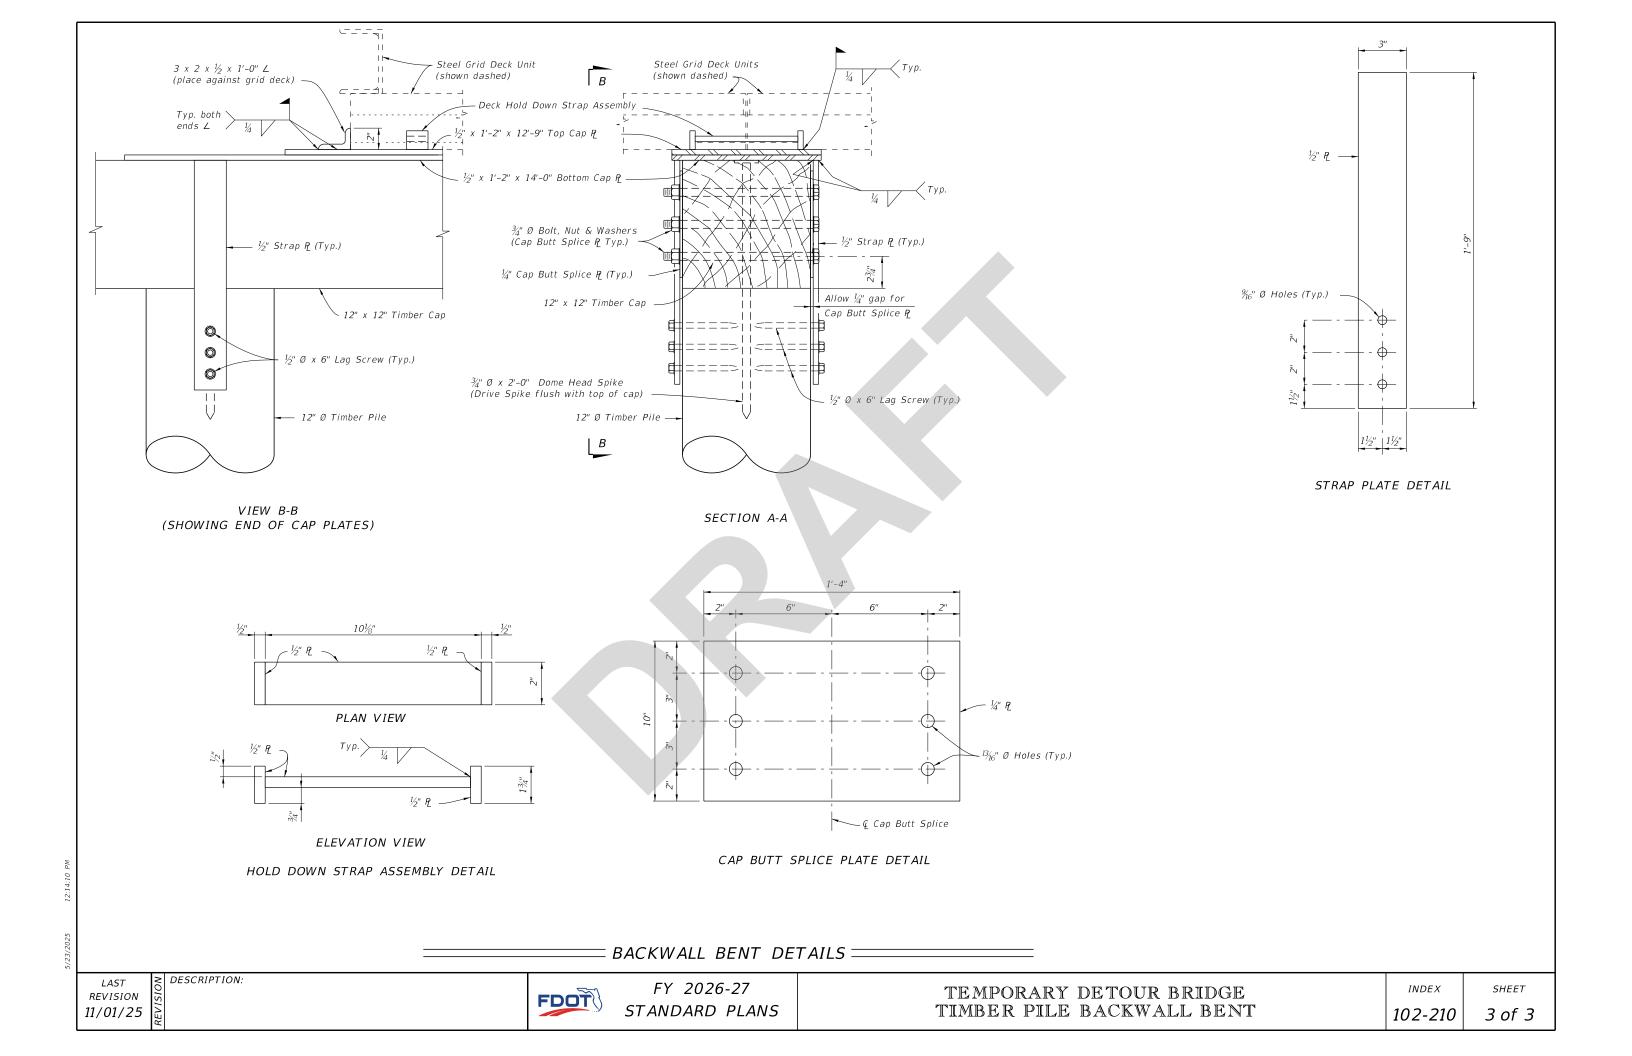

# Summary of the changes:

All: Changed the Title of the index from "Foundations" to "Backwall Bent" Sheet 2: Updated references of "Filter Fabric" to "Geotextile"

## Commentary/Background:

All: Updating sheet title to reflect the more precise terminology Sheet 2: Missed callouts when clarifying these references in past years

| Other Affected Documents/Offices | Person Contacted | Affected (Yes/No) |
|----------------------------------|------------------|-------------------|
| Other Standard Plans             |                  | No                |
| FDOT Design Manual               |                  | No                |
| Standard Specifications          |                  | No                |
| Basis of Estimates Manual        |                  | No                |
| Approved Product List            |                  | No                |
| Construction Office              |                  | No                |
| Maintenance Office               |                  | No                |