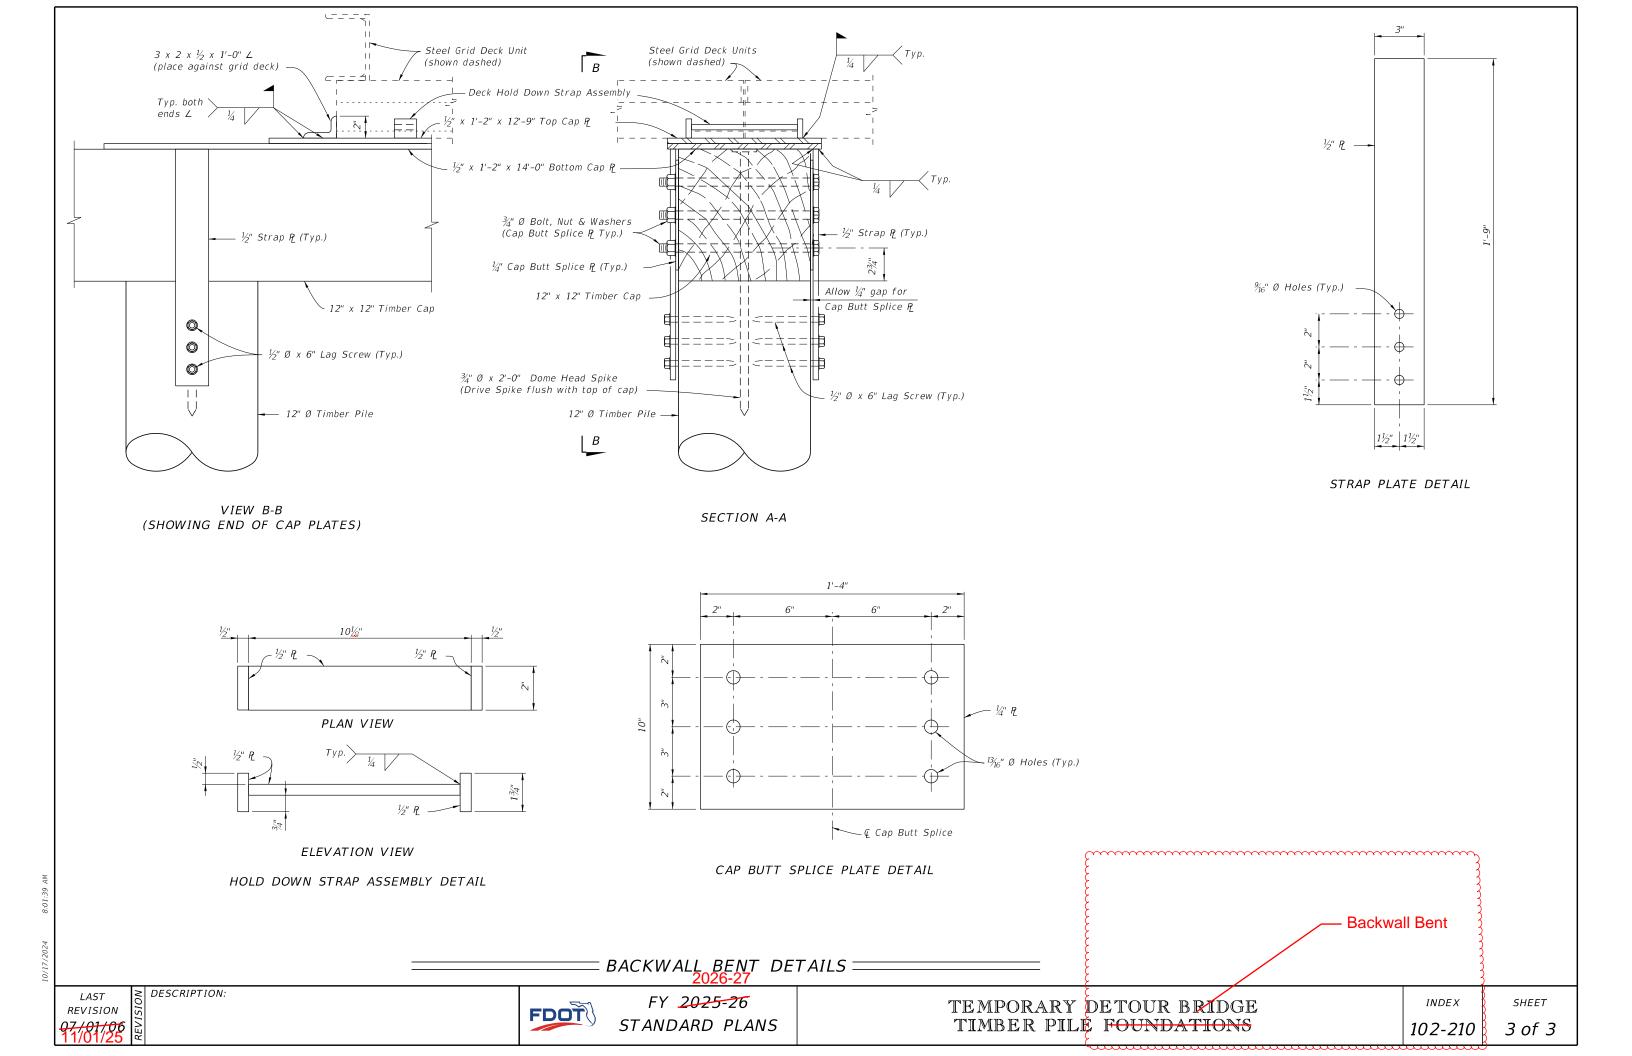

# Summary of the changes:

All: Changed the Title of the index from "Foundations" to "Backwall Bent" Sheet 2: Updated references of "Filter Fabric" to "Geotextile"

## Commentary/Background:

All: Updating sheet title to reflect the more precise terminology Sheet 2: Missed callouts when clarifying these references in past years

| Other Affected Documents/Offices | Person Contacted | Affected (Yes/No) |
|----------------------------------|------------------|-------------------|
| Other Standard Plans             |                  | No                |
| FDOT Design Manual               |                  | No                |
| Standard Specifications          |                  | No                |
| Basis of Estimates Manual        |                  | No                |
| Approved Product List            |                  | No                |
| Construction Office              |                  | No                |
| Maintenance Office               |                  | No                |