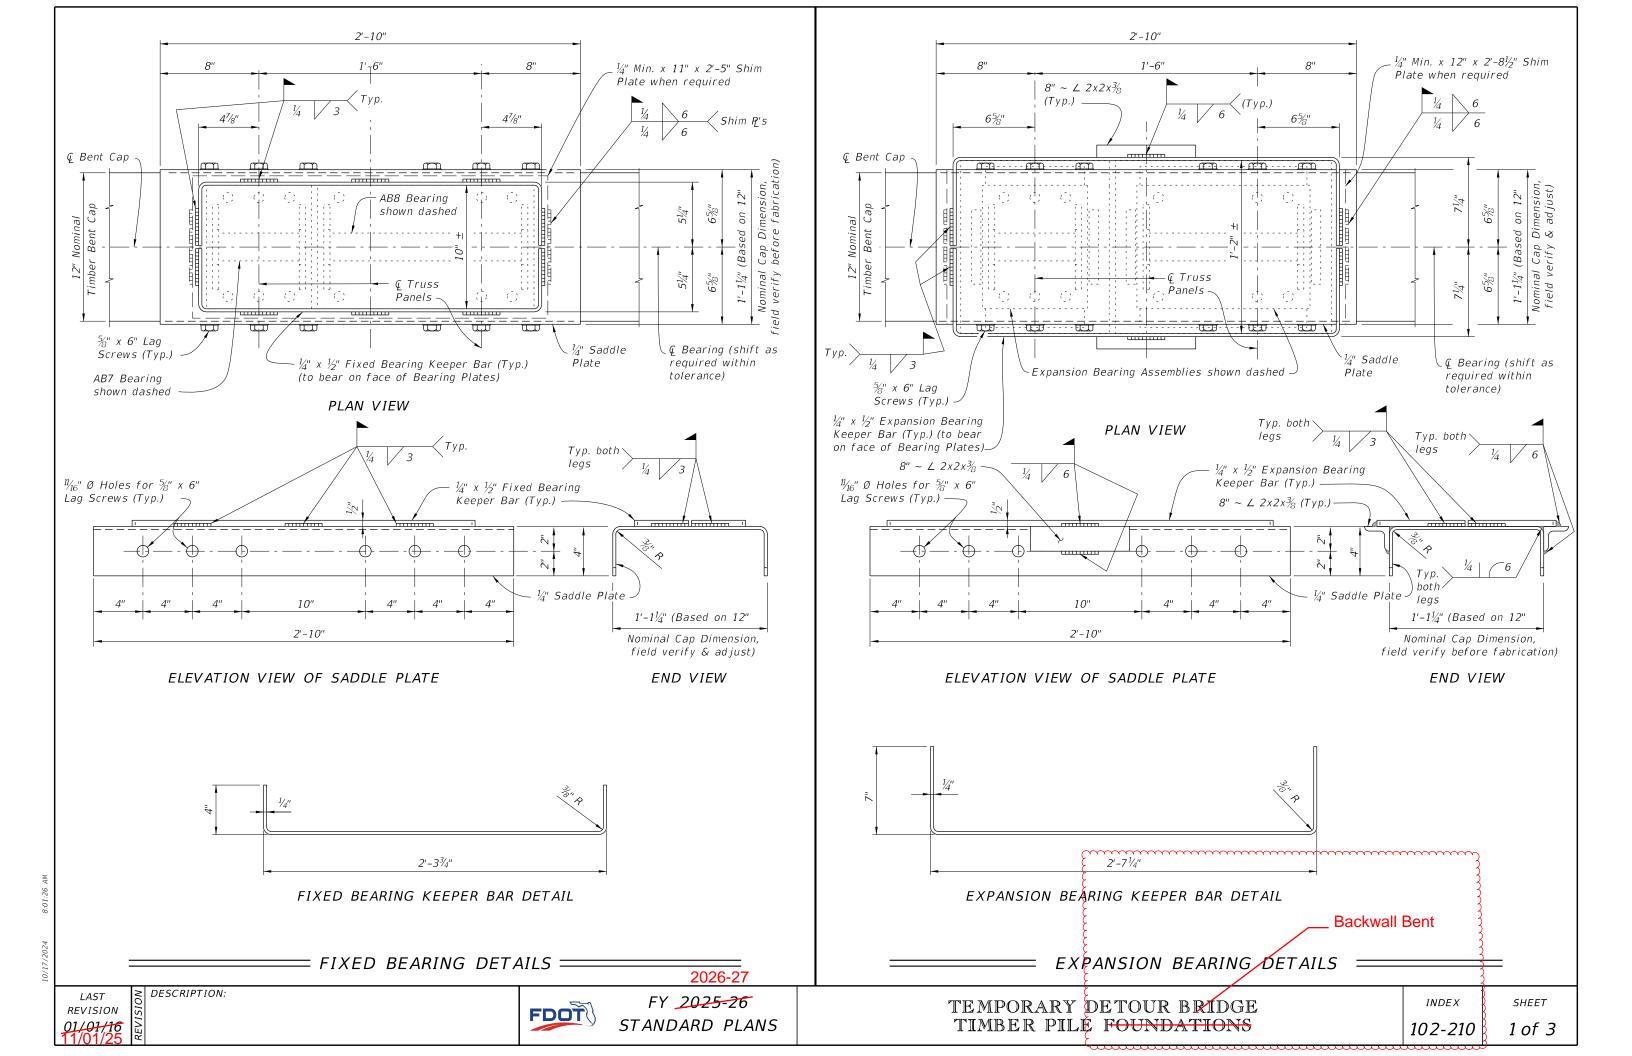

# Summary of the changes:

All: Changed the Title of the index from "Foundations" to "Backwall Bent" Sheet 2: Updated references of "Filter Fabric" to "Geotextile"

## Commentary/Background:

All: Updating sheet title to reflect the more precise terminology Sheet 2: Missed callouts when clarifying these references in past years

| Other Affected Documents/Offices | Person Contacted | Affected (Yes/No) |
|----------------------------------|------------------|-------------------|
| Other Standard Plans             |                  | No                |
| FDOT Design Manual               |                  | No                |
| Standard Specifications          |                  | No                |
| Basis of Estimates Manual        |                  | No                |
| Approved Product List            |                  | No                |
| Construction Office              |                  | No                |
| Maintenance Office               |                  | No                |