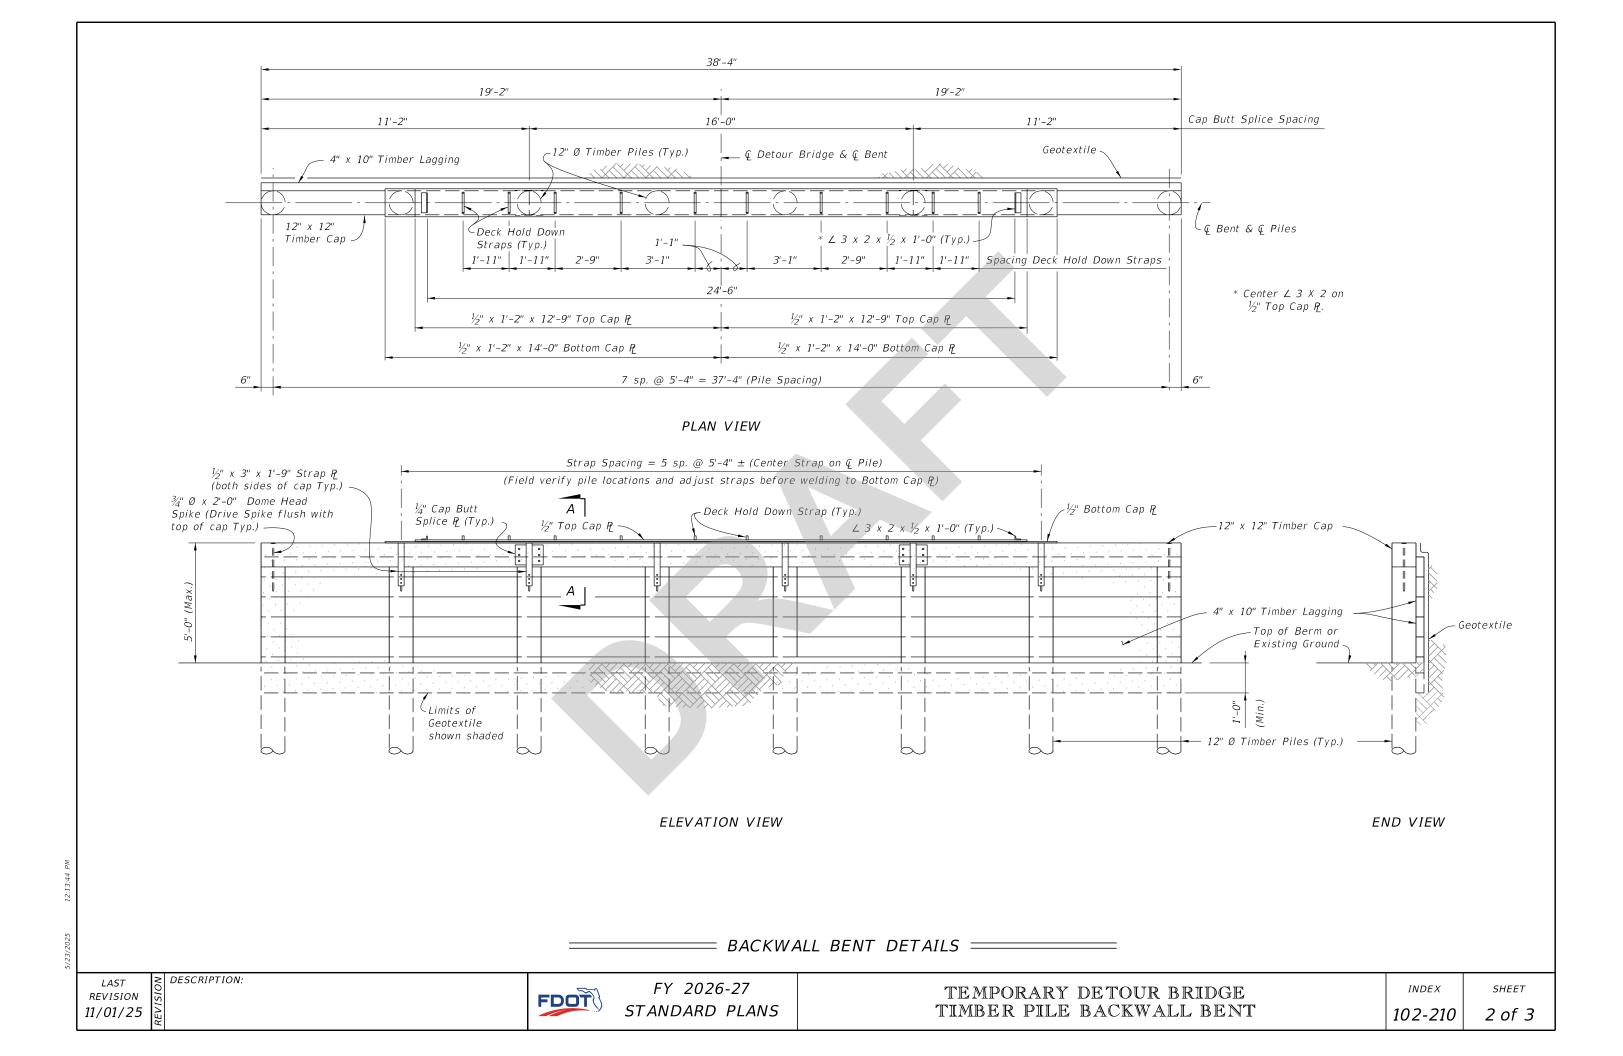

# Summary of the changes:

All: Changed the Title of the index from "Foundations" to "Backwall Bent" Sheet 2: Updated references of "Filter Fabric" to "Geotextile"

## Commentary/Background:

All: Updating sheet title to reflect the more precise terminology Sheet 2: Missed callouts when clarifying these references in past years

| Other Affected Documents/Offices | Person Contacted | Affected (Yes/No) |
|----------------------------------|------------------|-------------------|
| Other Standard Plans             |                  | No                |
| FDOT Design Manual               |                  | No                |
| Standard Specifications          |                  | No                |
| Basis of Estimates Manual        |                  | No                |
| Approved Product List            |                  | No                |
| Construction Office              |                  | No                |
| Maintenance Office               |                  | No                |