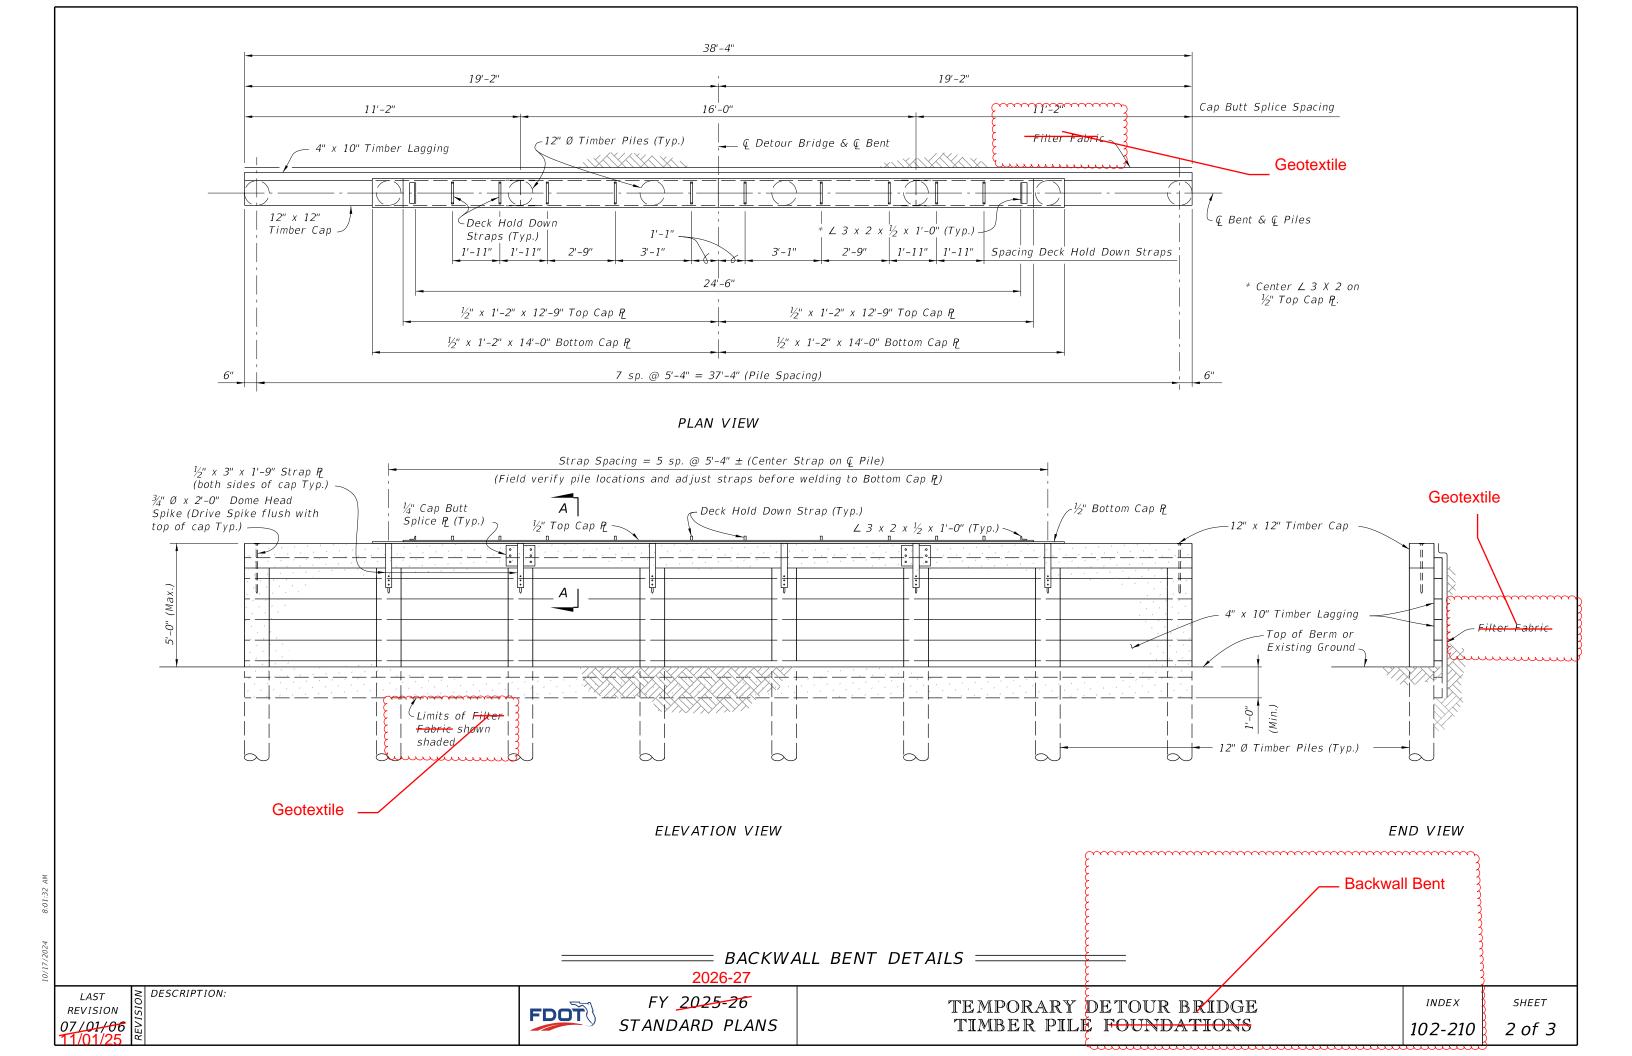

# Summary of the changes:

All: Changed the Title of the index from "Foundations" to "Backwall Bent" Sheet 2: Updated references of "Filter Fabric" to "Geotextile"

## Commentary/Background:

All: Updating sheet title to reflect the more precise terminology Sheet 2: Missed callouts when clarifying these references in past years

| Other Affected Documents/Offices | Person Contacted | Affected (Yes/No) |
|----------------------------------|------------------|-------------------|
| Other Standard Plans             |                  | No                |
| FDOT Design Manual               |                  | No                |
| Standard Specifications          |                  | No                |
| Basis of Estimates Manual        |                  | No                |
| Approved Product List            |                  | No                |
| Construction Office              |                  | No                |
| Maintenance Office               |                  | No                |