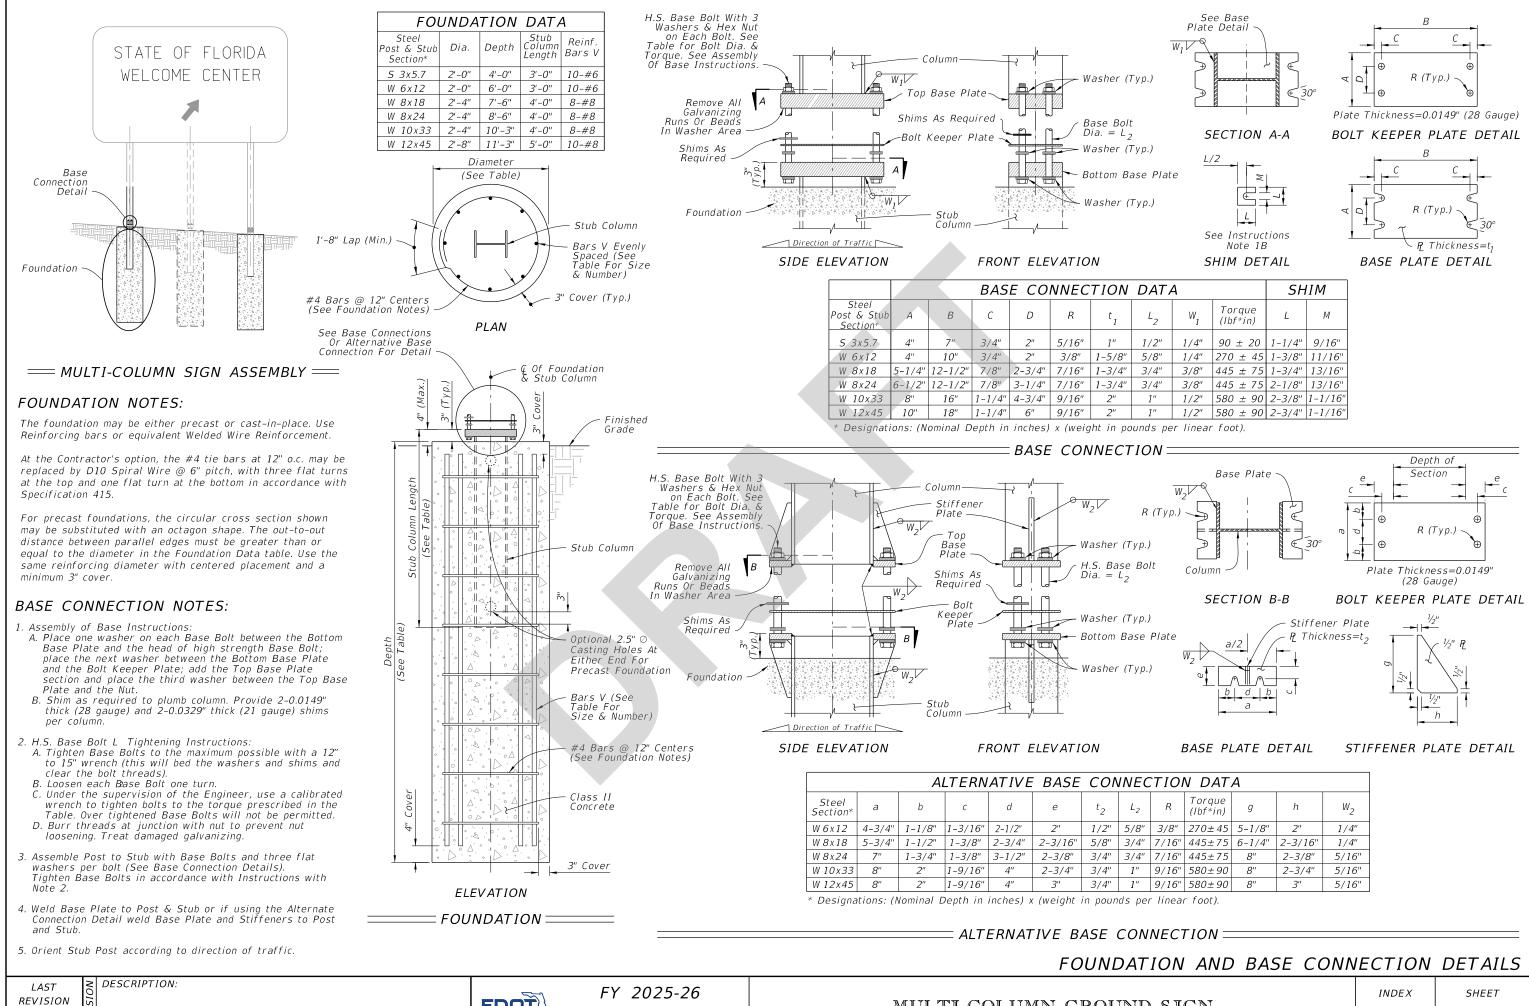

## Summary of the changes:

Sheet 2: Adding casting hole option in the stub column to allow for horizontal precast casting. Modifying foundation detail to show the holes.

## Commentary/Background:

Precaster requested the casting holes so that they could cast horizontally and not get voids around the embed caused by trapped pockets of air. The holes allow the air bubbles to escape during vibration.