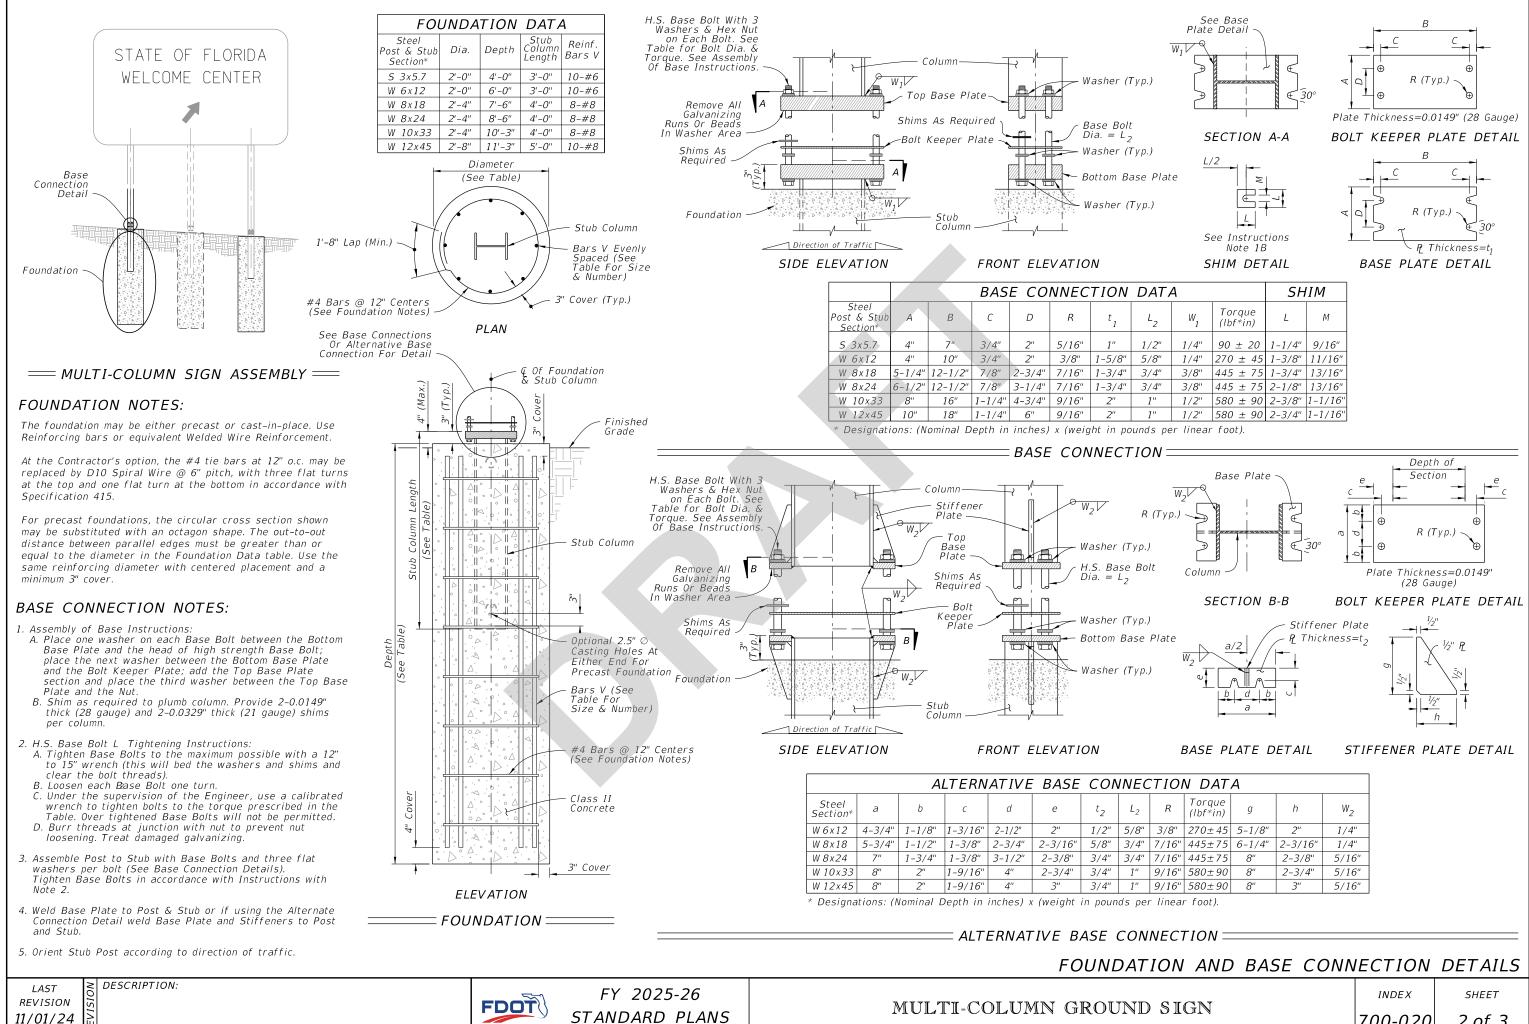

## Summary of the changes:

Sheet 2: Adding casting hole option in the stub column to allow for horizontal precast casting. Modifying foundation detail to show the holes.

## Commentary/Background:

Precaster requested the casting holes so that they could cast horizontally and not get voids around the embed caused by trapped pockets of air. The holes allow the air bubbles to escape during vibration.