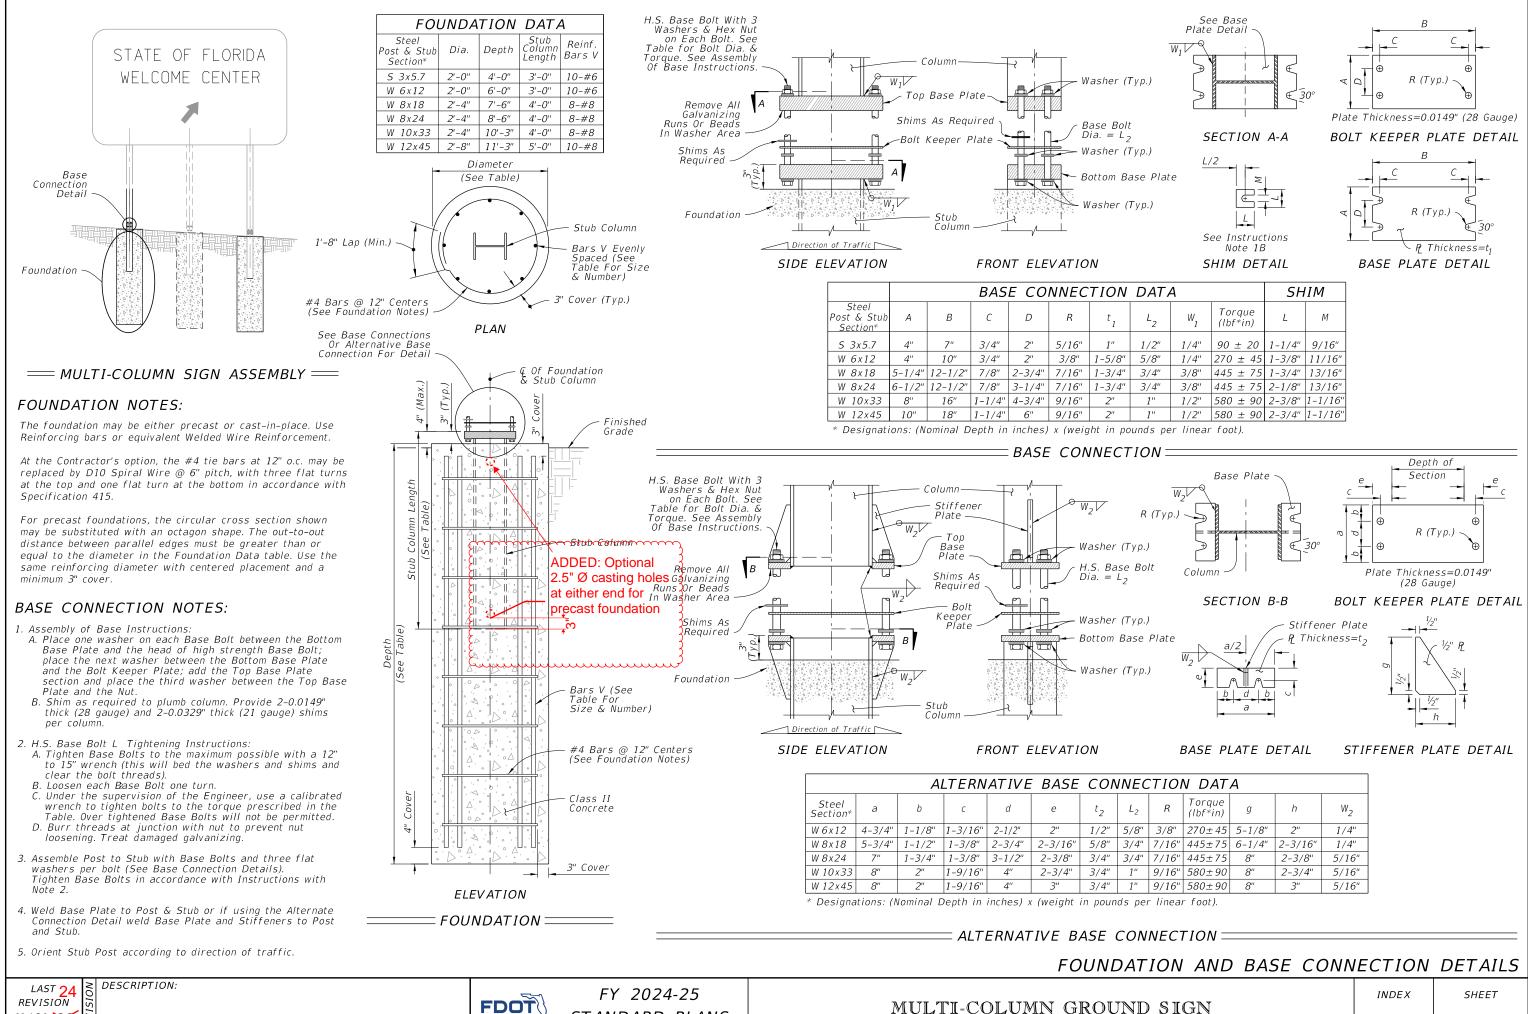

## Summary of the changes:

Sheet 2: Adding casting hole option in the stub column to allow for horizontal precast casting. Modifying foundation detail to show the holes.

## Commentary/Background:

Precaster requested the casting holes so that they could cast horizontally and not get voids around the embed caused by trapped pockets of air. The holes allow the air bubbles to escape during vibration.