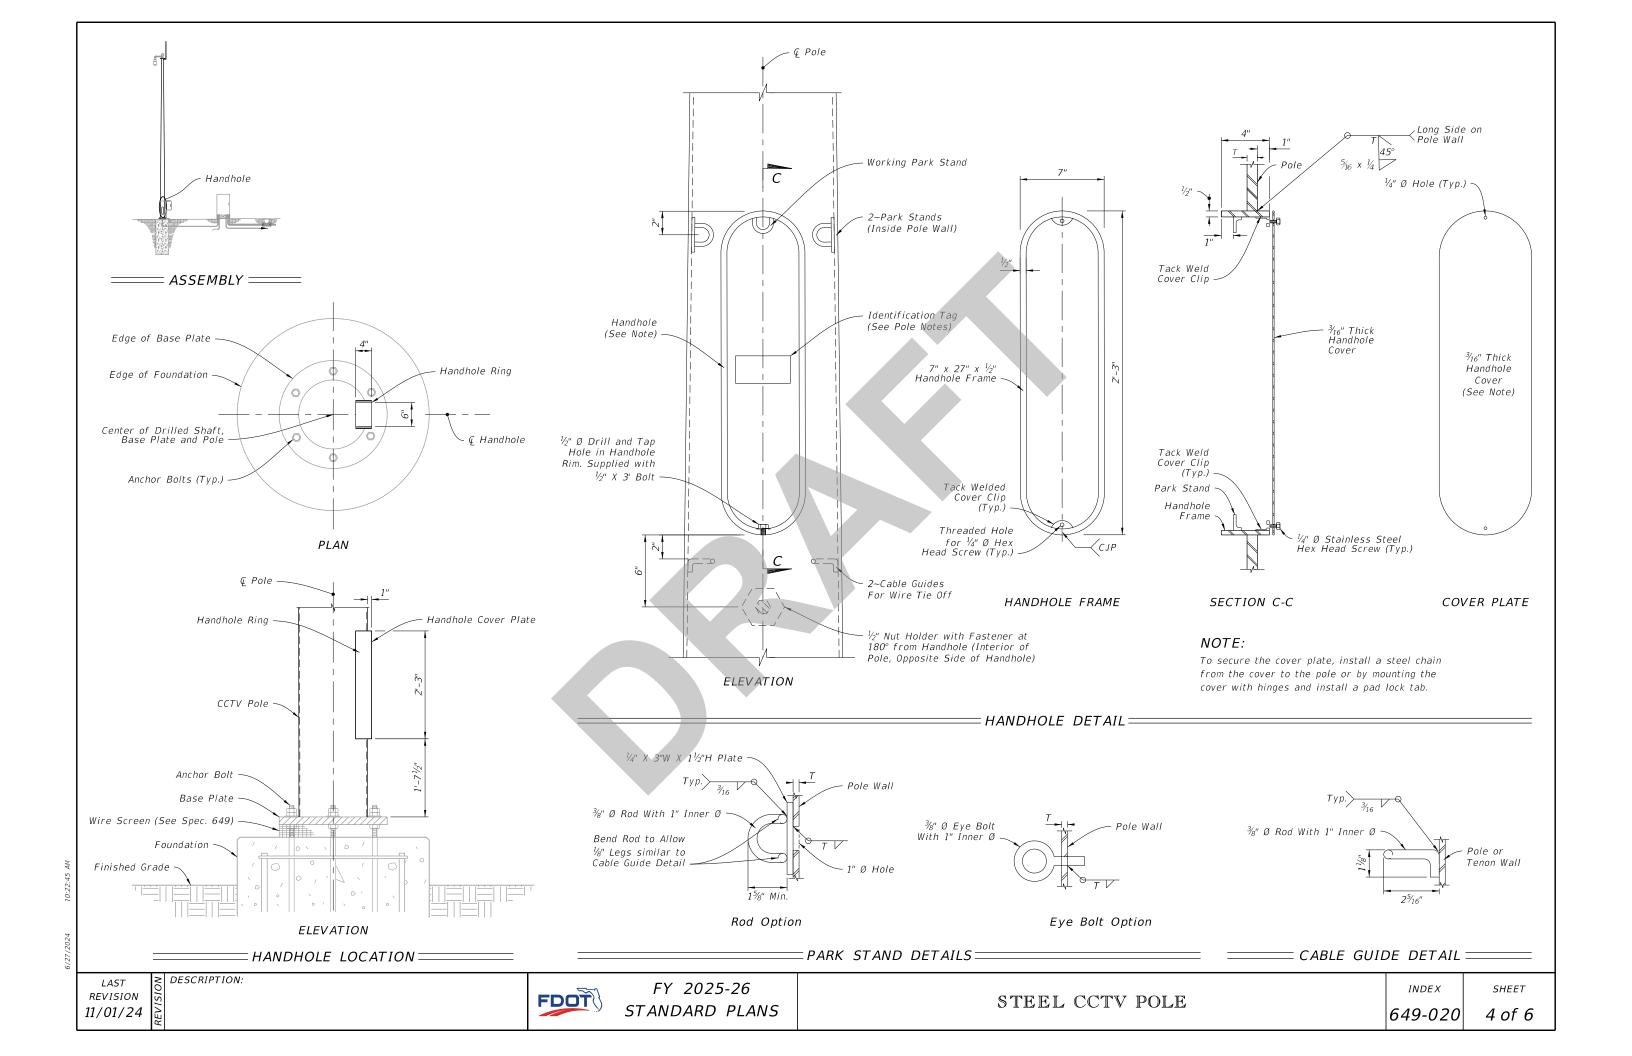

Sheet 4: FRAME DETAIL -- Modified weld detailing and modified title; SECTION C-C -- Modified weld detailing; Updated callouts and added dimensions to Rod and Eye Bolt Options.

Sheet 4: We corrected weld detailing to conform with accepted convention.

| Other Affected Documents/Offices | Person Contacted | Affected (Yes/No) |
|----------------------------------|------------------|-------------------|
| Other Standard Plans             |                  | No                |
| FDOT Design Manual               |                  | No                |
| Standard Specifications          |                  | No                |
| Basis of Estimates Manual        |                  | No                |
| Approved Product List            |                  | No                |
| Construction Office              |                  | No                |
| Maintenance Office               |                  | No                |