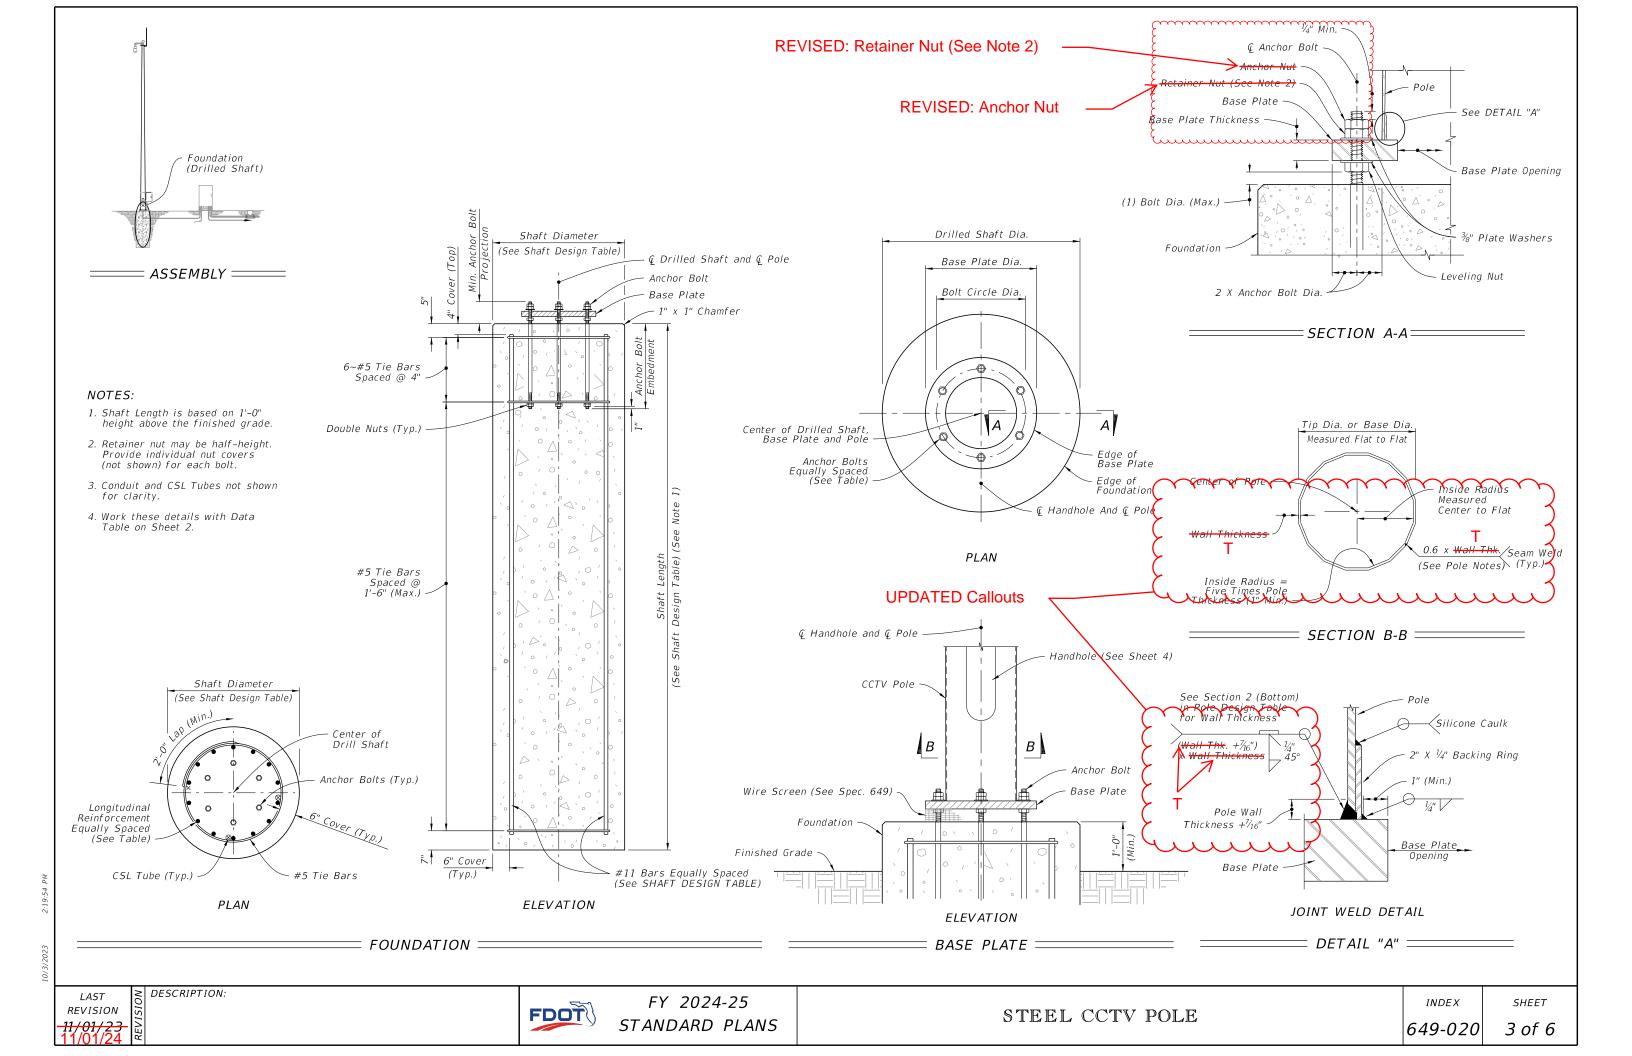

## Summary of the changes:

Sheet 3: Section A-A -- Corrected the label order of the anchor bolt nuts; SECTION B-B -- Modified wall thickness from text to symbol. DETAIL A -- Removed weld hatches and modified weld symbol.

## Commentary/Background:

Sheet 3: Anchor nut labels were adjusted to correspond correctly with upcoming associated Spec change being drafted for Section 649; We corrected weld detailing for clarity and brevity.