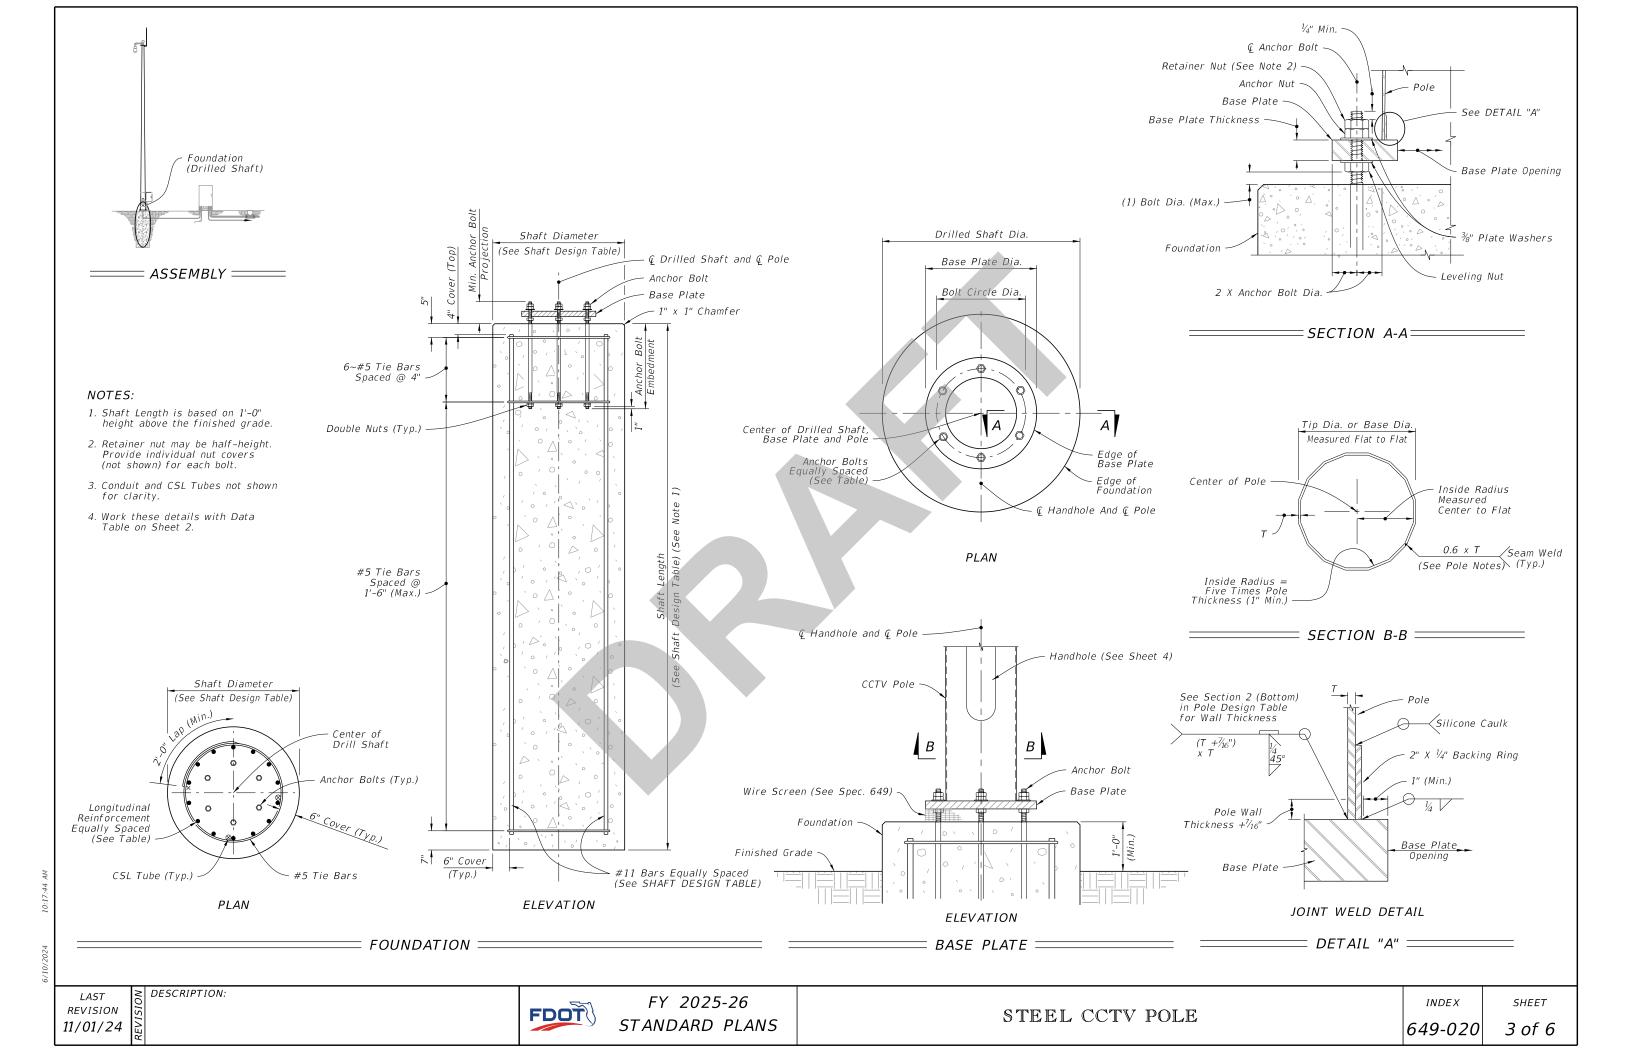

## Summary of the changes:

Sheet 3: Section A-A -- Corrected the label order of the anchor bolt nuts; SECTION B-B -- Modified wall thickness from text to symbol. DETAIL A -- Removed weld hatches and modified weld symbol.

## Commentary/Background:

Sheet 3: Anchor nut labels were adjusted to correspond correctly with upcoming associated Spec change being drafted for Section 649; We corrected weld detailing for clarity and brevity.