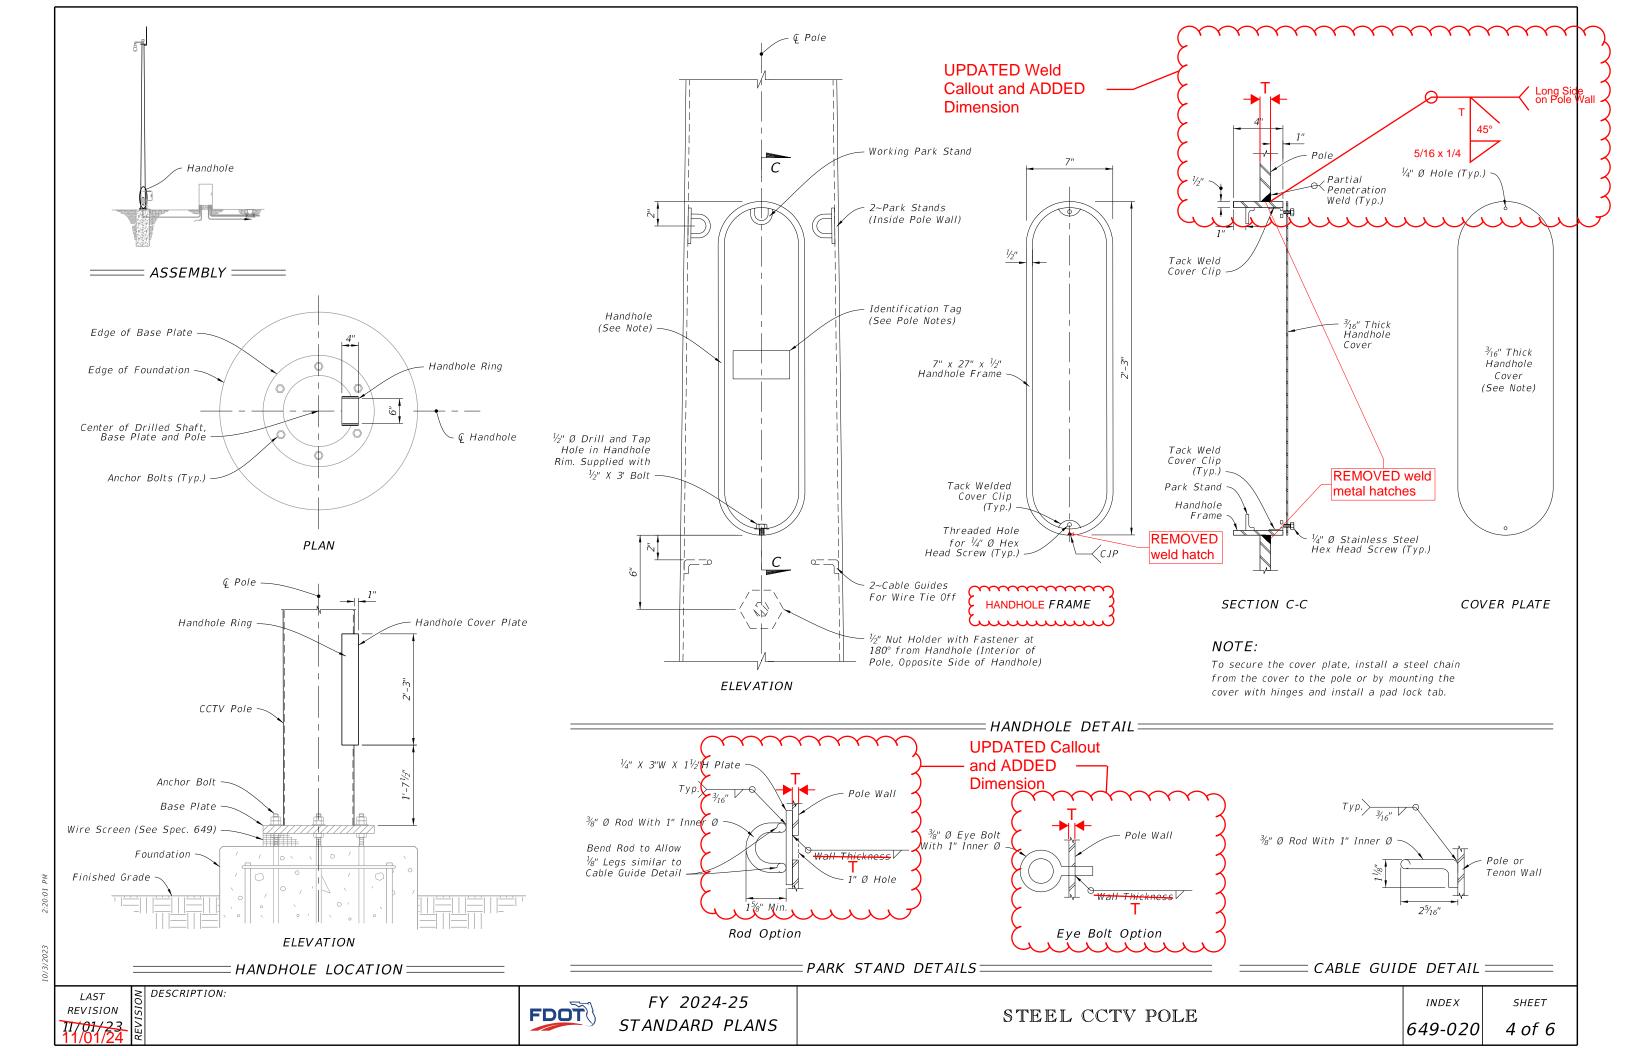

Sheet 4: FRAME DETAIL -- Modified weld detailing and modified title; SECTION C-C -- Modified weld detailing; Updated callouts and added dimensions to Rod and Eye Bolt Options.

Sheet 4: We corrected weld detailing to conform with accepted convention.

| Other Affected Documents/Offices | Person Contacted | Affected (Yes/No) |
|----------------------------------|------------------|-------------------|
| Other Standard Plans             |                  | No                |
| FDOT Design Manual               |                  | No                |
| Standard Specifications          |                  | No                |
| Basis of Estimates Manual        |                  | No                |
| Approved Product List            |                  | No                |
| Construction Office              |                  | No                |
| Maintenance Office               |                  | No                |