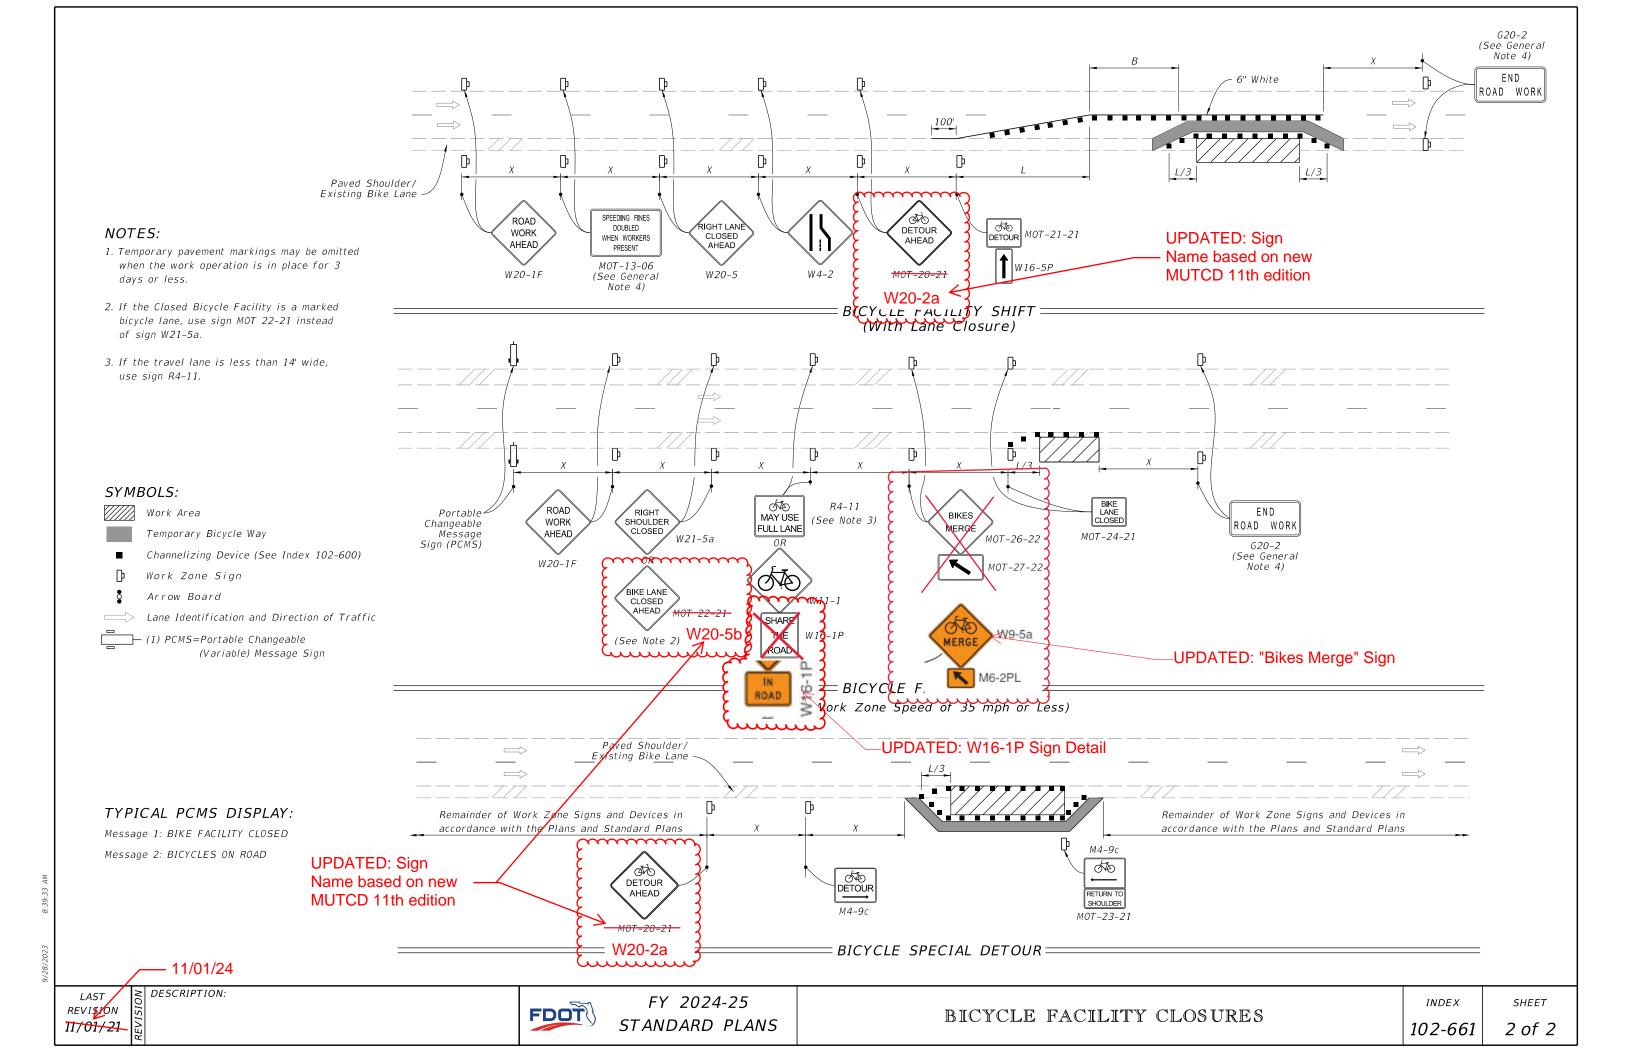

## Summary of the changes:

Sheet 1: Updated sign names based on new MUTCD 11th edition

Sheet 2: Updated sign names based on new MUTCD 11th edition. Updated signs W16-1P detail. Updated "Bikes Merge" sign.

## Commentary/Background:

Sign names and graphics updated to be in compliance with the new MUTCD 11th Edition.

| Other Affected Documents/Offices | Person Contacted | Affected (Yes/No) |
|----------------------------------|------------------|-------------------|
| Other Standard Plans             | Darren Martin    | Yes               |
| Florida Design Manual            |                  | No                |
| Standard Specifications          |                  | No                |
| Basis of Estimates Manual        |                  | No                |
| Approved Product List            |                  | No                |
| Construction Office              |                  | No                |
| Maintenance Office               |                  | No                |