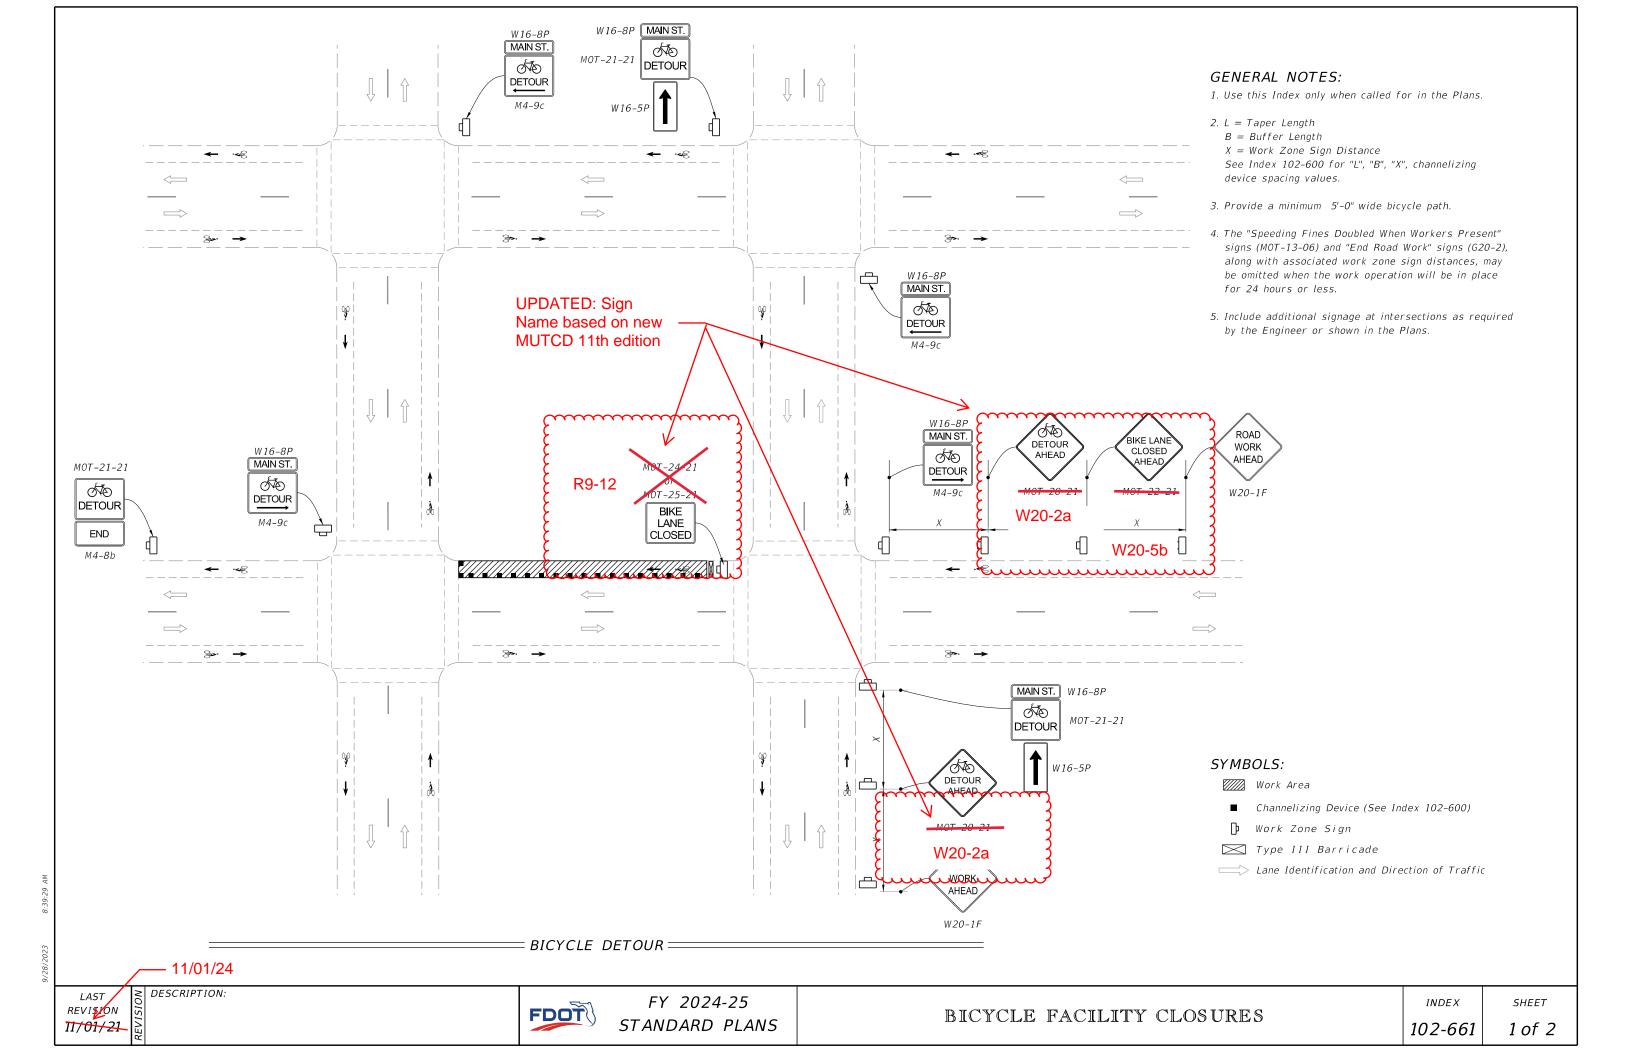

## Summary of the changes:

Sheet 1: Updated sign names based on new MUTCD 11th edition

Sheet 2: Updated sign names based on new MUTCD 11th edition. Updated signs W16-1P detail. Updated "Bikes Merge" sign.

## Commentary/Background:

Sign names and graphics updated to be in compliance with the new MUTCD 11th Edition.

| Other Affected Documents/Offices | Person Contacted | Affected (Yes/No) |
|----------------------------------|------------------|-------------------|
| Other Standard Plans             | Darren Martin    | Yes               |
| Florida Design Manual            |                  | No                |
| Standard Specifications          |                  | No                |
| Basis of Estimates Manual        |                  | No                |
| Approved Product List            |                  | No                |
| Construction Office              |                  | No                |
| Maintenance Office               |                  | No                |