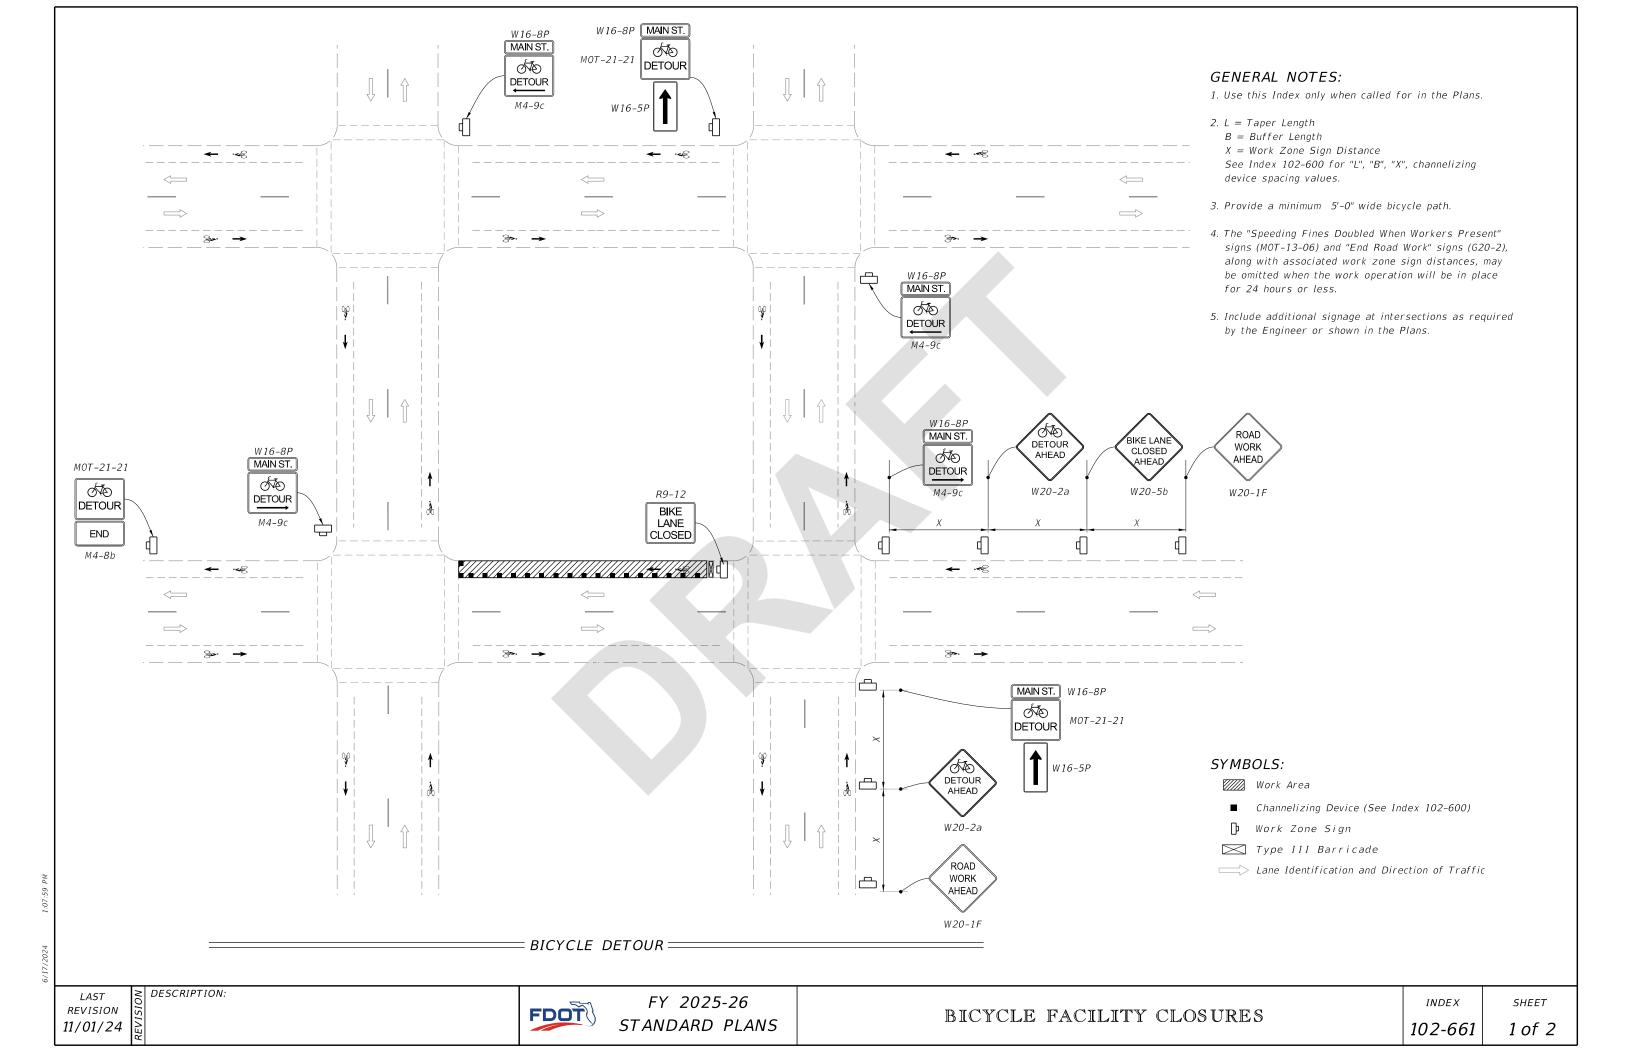

## Summary of the changes:

Sheet 1: Updated sign names based on new MUTCD 11th edition

Sheet 2: Updated sign names based on new MUTCD 11th edition. Updated signs W16-1P detail. Updated "Bikes Merge" sign.

## Commentary/Background:

Sign names and graphics updated to be in compliance with the new MUTCD 11th Edition.

| Other Affected Documents/Offices | Person Contacted | Affected (Yes/No) |
|----------------------------------|------------------|-------------------|
| Other Standard Plans             | Darren Martin    | Yes               |
| Florida Design Manual            |                  | No                |
| Standard Specifications          |                  | No                |
| Basis of Estimates Manual        |                  | No                |
| Approved Product List            |                  | No                |
| Construction Office              |                  | No                |
| Maintenance Office               |                  | No                |