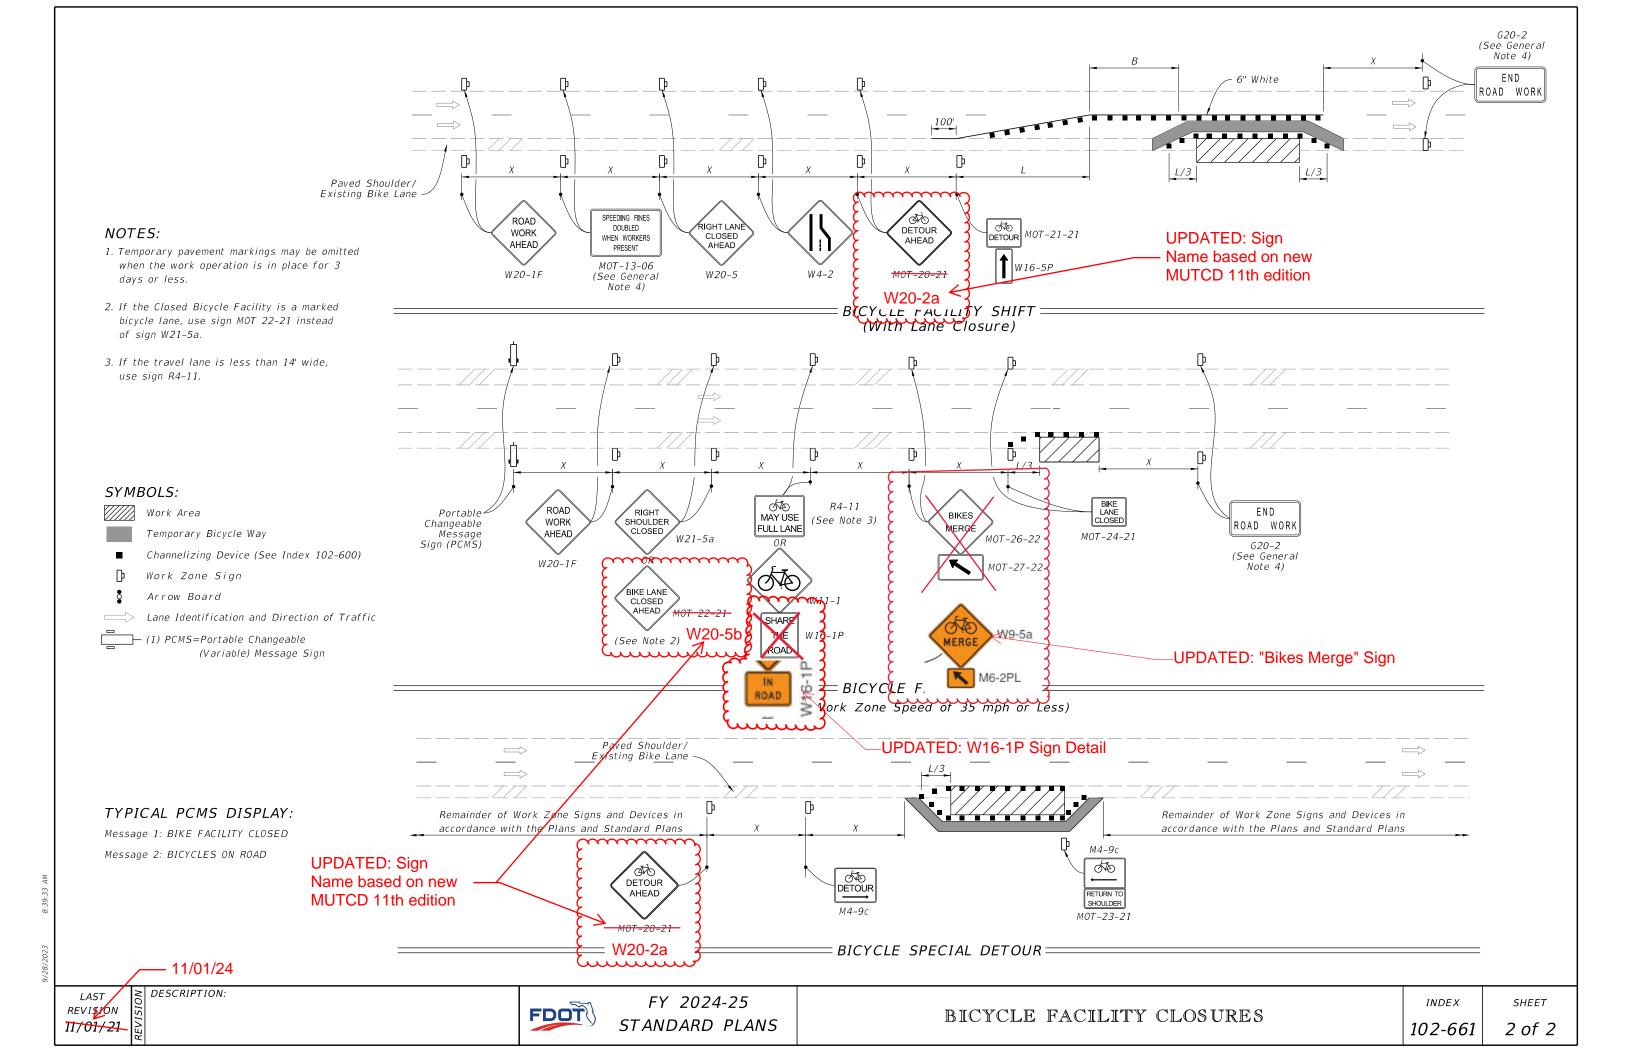

## Summary of the changes:

Sheet 1: Updated sign names based on new MUTCD 11th edition

Sheet 2: Updated sign names based on new MUTCD 11th edition. Updated signs W16-1P detail. Updated "Bikes Merge" sign.

## Commentary/Background:

Sign names and graphics updated to be in compliance with the new MUTCD 11th Edition.

| Other Affected Documents/Offices | Person Contacted | Affected (Yes/No) |
|----------------------------------|------------------|-------------------|
| Other Standard Plans             | Darren Martin    | Yes               |
| FDOT Design Manual               |                  | No                |
| Standard Specifications          |                  | No                |
| Basis of Estimates Manual        |                  | No                |
| Approved Product List            |                  | No                |
| Construction Office              |                  | No                |
| Maintenance Office               |                  | No                |