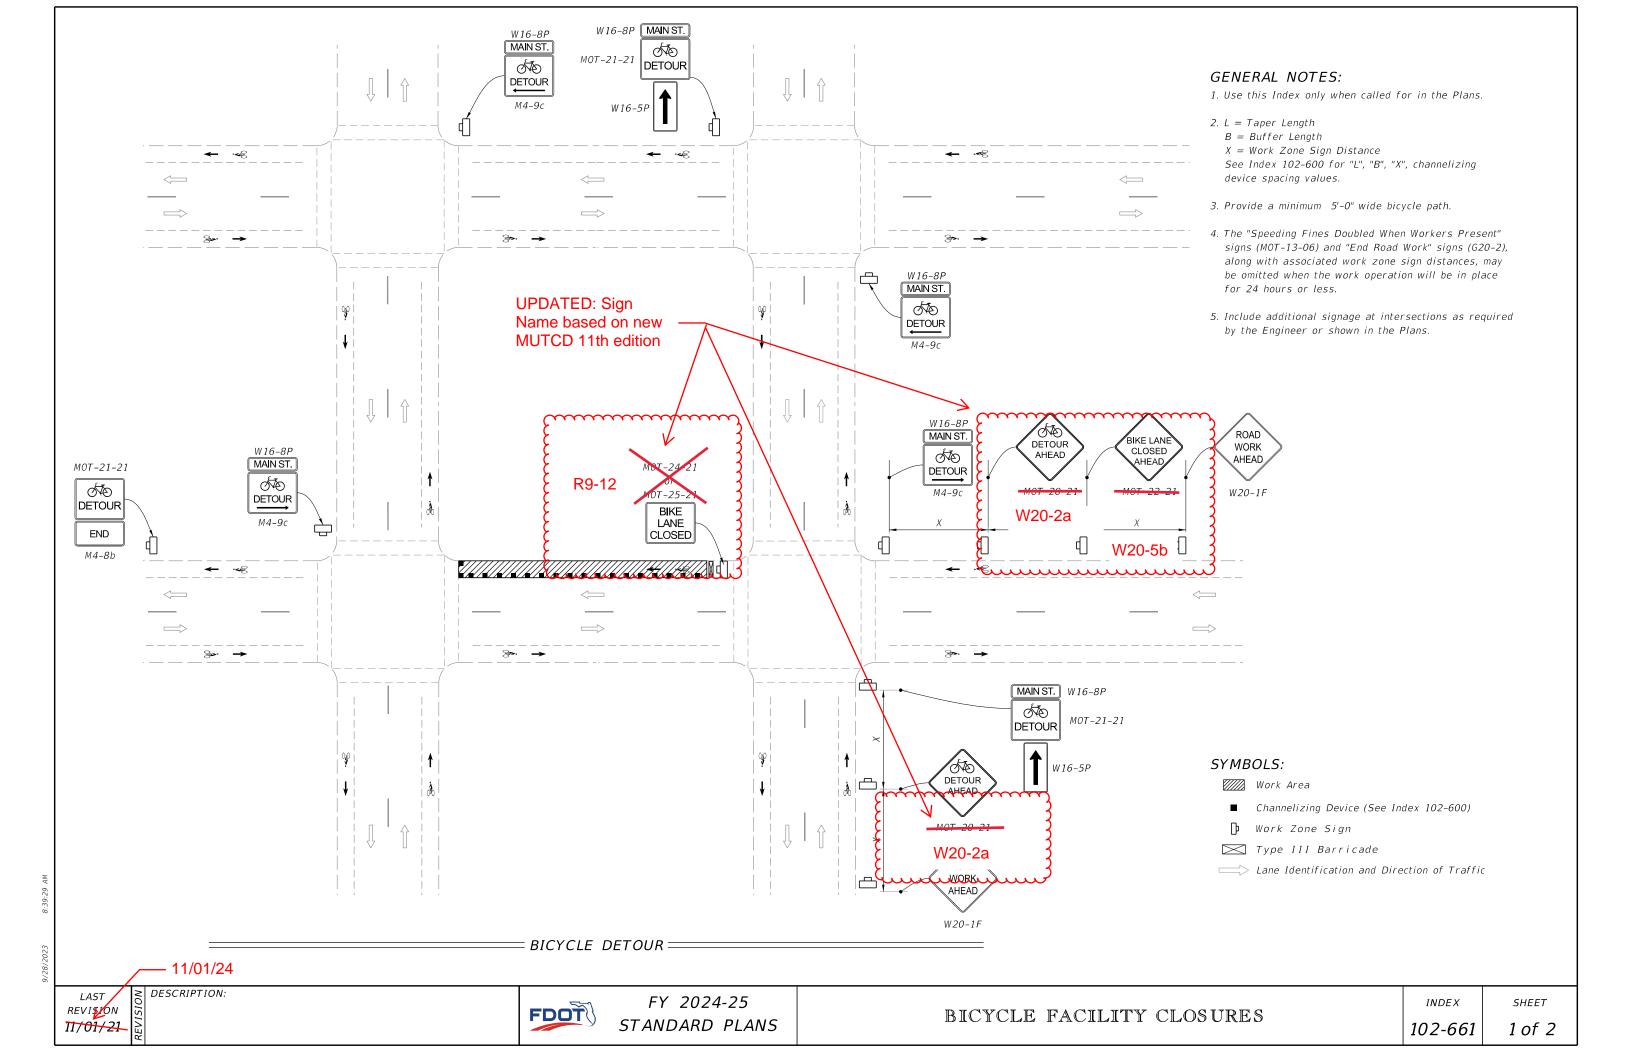

## Summary of the changes:

Sheet 1: Updated sign names based on new MUTCD 11th edition

Sheet 2: Updated sign names based on new MUTCD 11th edition. Updated signs W16-1P detail. Updated "Bikes Merge" sign.

## Commentary/Background:

Sign names and graphics updated to be in compliance with the new MUTCD 11th Edition.

| Other Affected Documents/Offices | Person Contacted | Affected (Yes/No) |
|----------------------------------|------------------|-------------------|
| Other Standard Plans             | Darren Martin    | Yes               |
| FDOT Design Manual               |                  | No                |
| Standard Specifications          |                  | No                |
| Basis of Estimates Manual        |                  | No                |
| Approved Product List            |                  | No                |
| Construction Office              |                  | No                |
| Maintenance Office               |                  | No                |