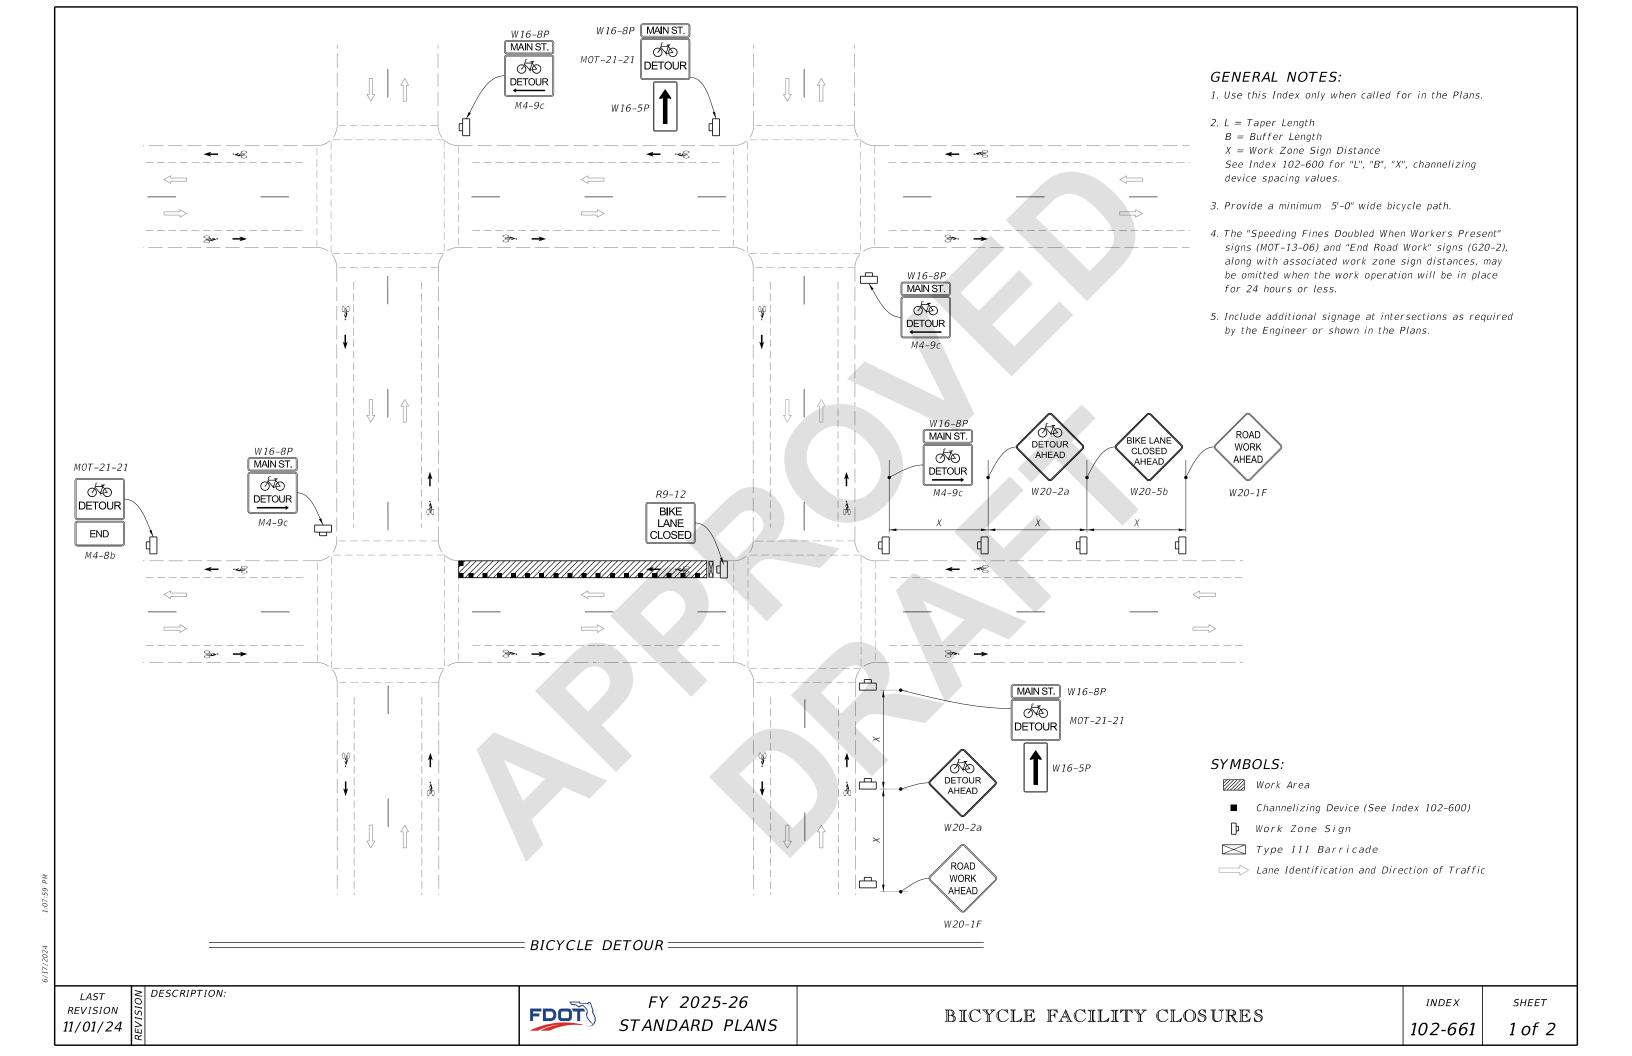

## Summary of the changes:

Sheet 1: Updated sign names based on new MUTCD 11th edition

Sheet 2: Updated sign names based on new MUTCD 11th edition. Updated signs W16-1P detail. Updated "Bikes Merge" sign.

## Commentary/Background:

Sign names and graphics updated to be in compliance with the new MUTCD 11th Edition.

| Other Affected Documents/Offices | Person Contacted | Affected (Yes/No) |
|----------------------------------|------------------|-------------------|
| Other Standard Plans             | Darren Martin    | Yes               |
| FDOT Design Manual               |                  | No                |
| Standard Specifications          |                  | No                |
| Basis of Estimates Manual        |                  | No                |
| Approved Product List            |                  | No                |
| Construction Office              |                  | No                |
| Maintenance Office               |                  | No                |