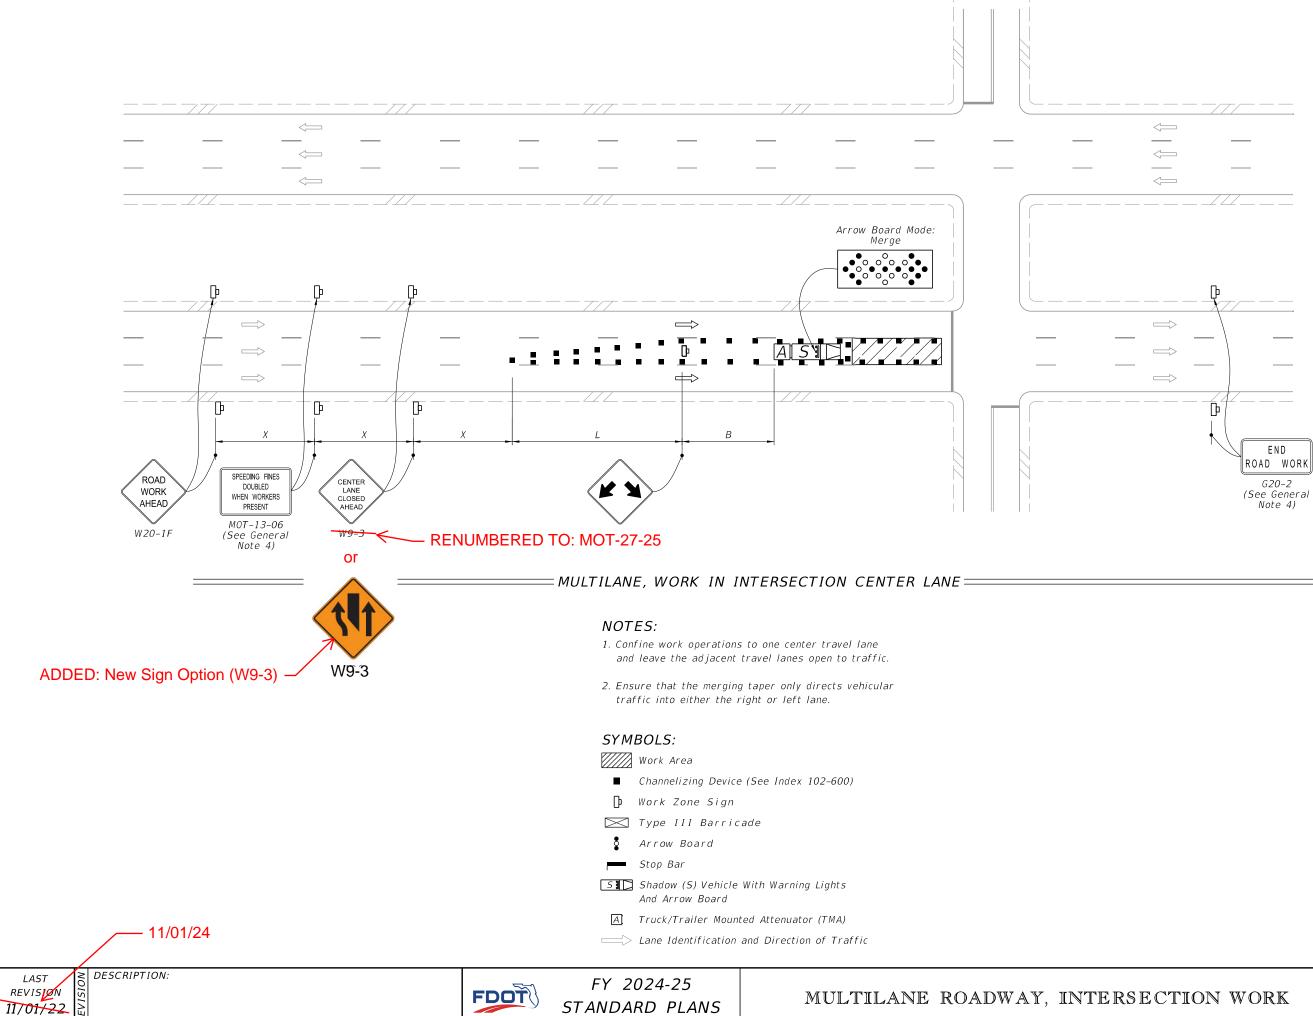

## Summary of the changes:

Sheet 4: Added new sign option (W9-3) under "Center Lane Closed Ahead" sign and renumbered "Center Lane Closed Ahead" sign to MOT-27-25.

Commentary/Background:

New sign added to be compliant with new MUTCD 11th edition.