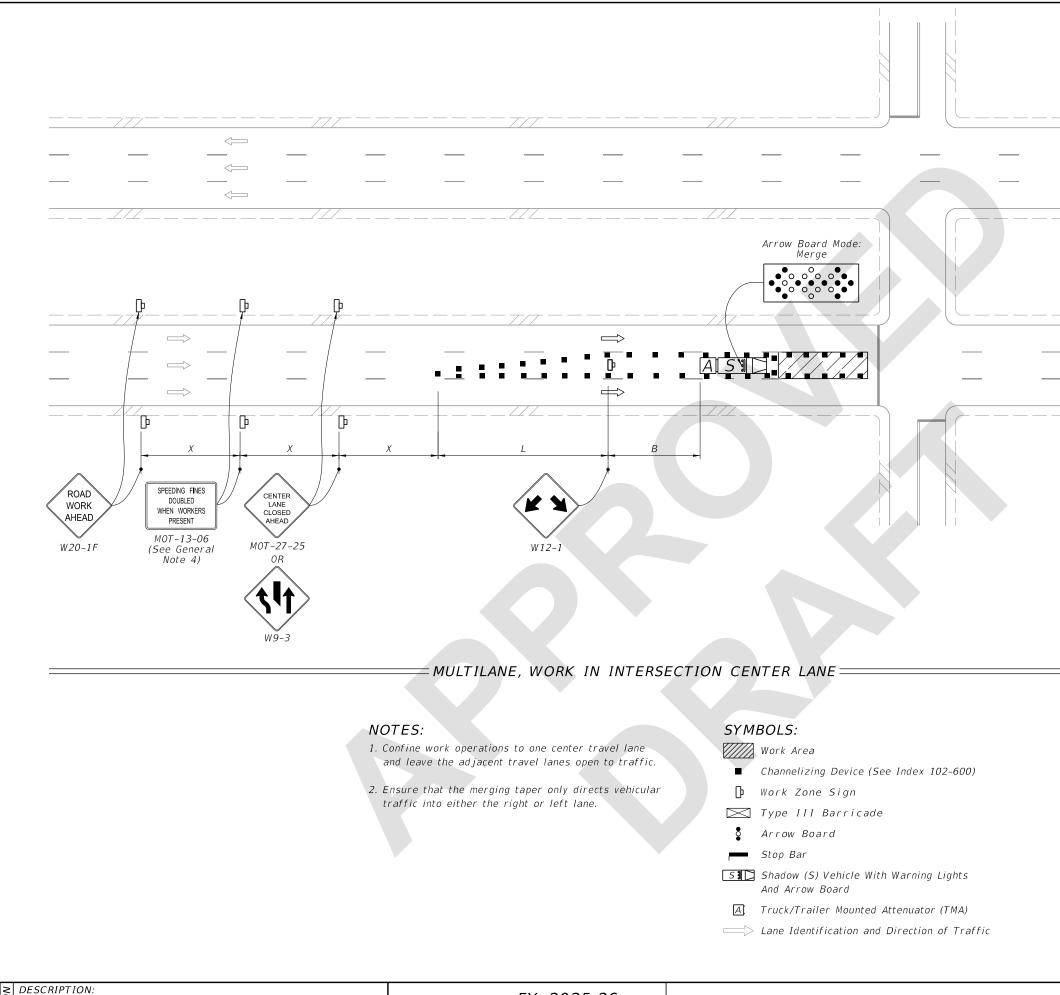

## Summary of the changes:

Sheet 4: Added new sign option (W9-3) under "Center Lane Closed Ahead" sign and renumbered "Center Lane Closed Ahead" sign to MOT-27-25.

Commentary/Background:

New sign added to be compliant with new MUTCD 11th edition.

## Implementation ["FY-Standard Plans (Next Release)"]

| ECTION | WORK | INDEX   | SHEET  |
|--------|------|---------|--------|
|        |      | 102-615 | 4 of 5 |

FY 2025-26 STANDARD PLANS

## MULTILANE ROADWAY, INTERS

| ROTION WODE | INDEX   | SHEET  |
|-------------|---------|--------|
| ECTION WORK | 102-615 | 4 of 5 |