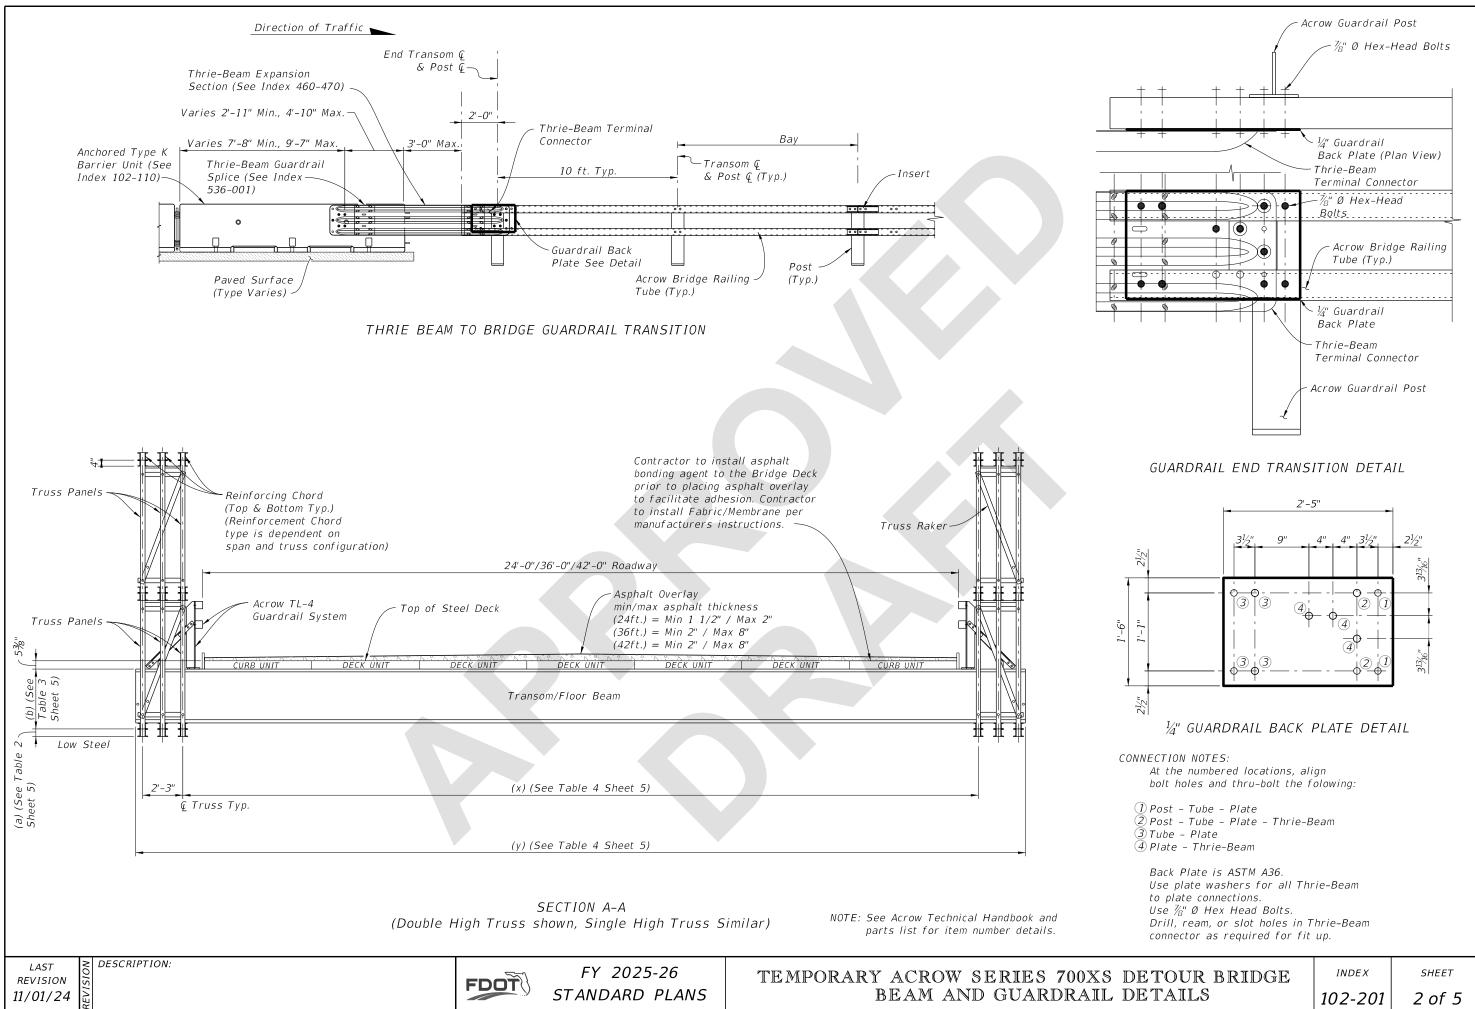

## Summary of the changes:

Sheet 2: Added Paved Surface to Thrie Beam to Bridge Guardrail Transition detail and updated dimensions to accommodate; Added additional callouts to Guardrail End Transition detail; Lengthened the plate size in the 1/4" Guardrail Back Plate Detail, clarified the dimensions and added notes

## Commentary/Background:

This change added clarity and improved connection detailing.

| Other Affected Documents/Offices | Person Contacted | Affected (Yes/No) |
|----------------------------------|------------------|-------------------|
| Other Standard Plans             |                  | No                |
| FDOT Design Manual               |                  | No                |
| Standard Specifications          |                  | No                |
| Basis of Estimates Manual        |                  | No                |
| Approved Product List            |                  | No                |
| Construction Office              |                  | No                |
| Maintenance Office               |                  | No                |