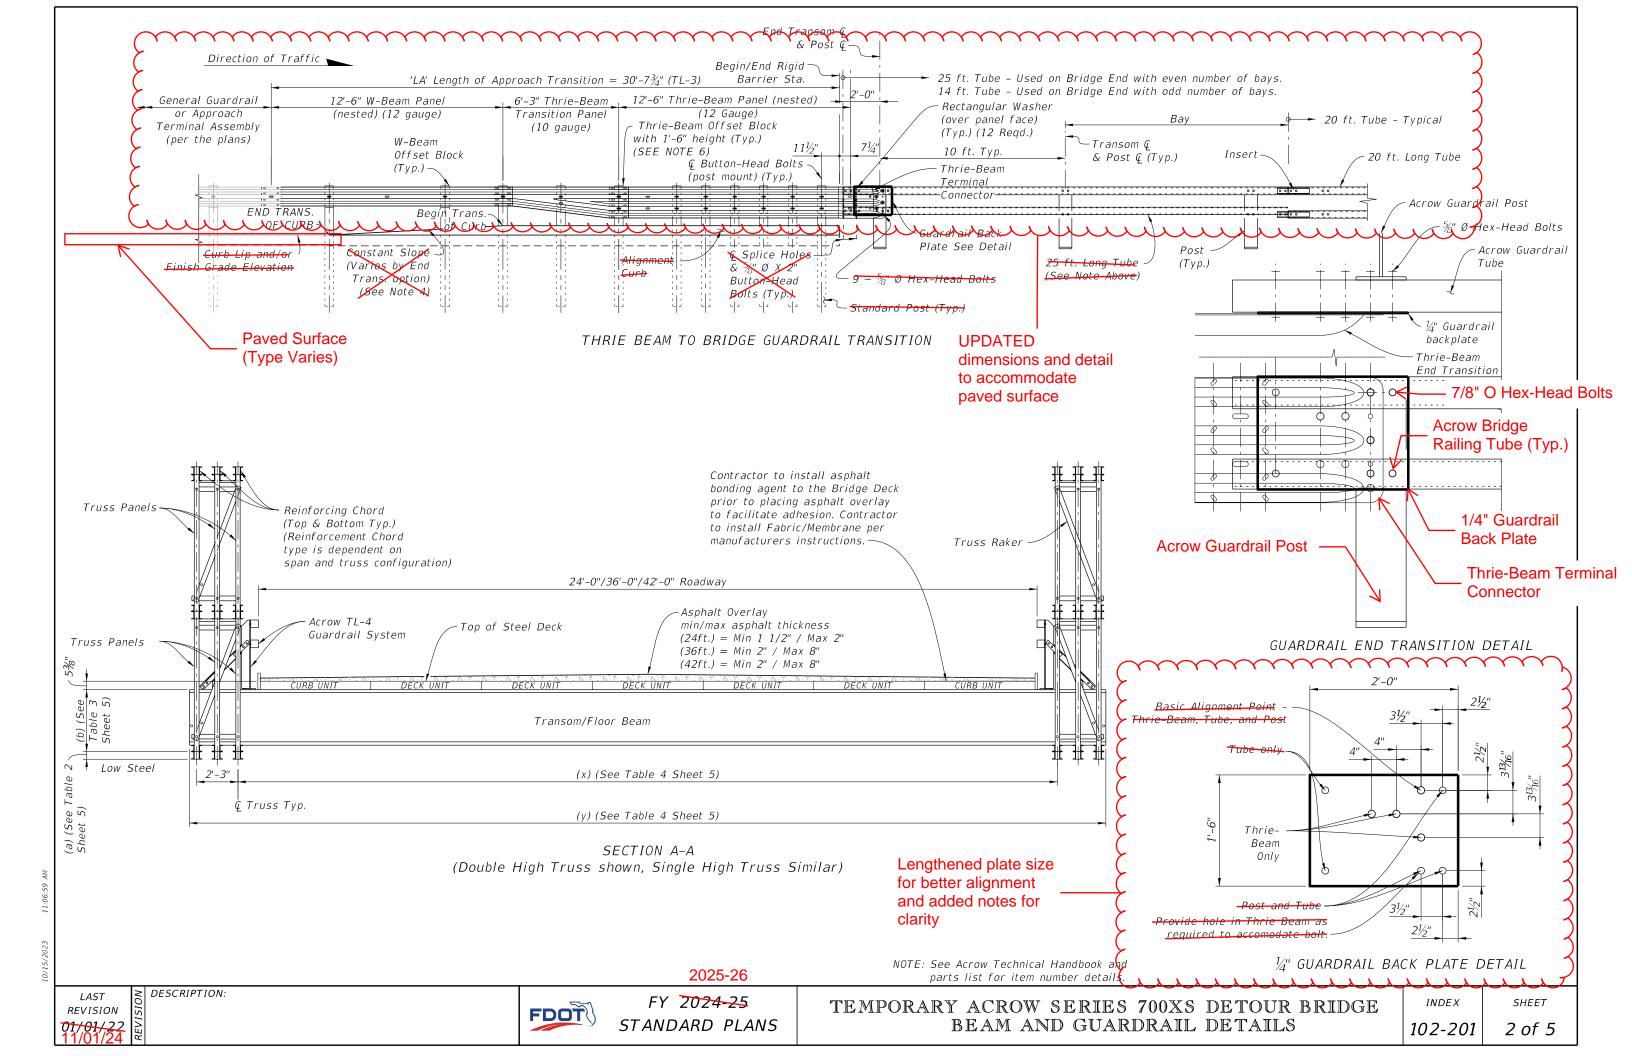

## Summary of the changes:

Sheet 2: Added Paved Surface to Thrie Beam to Bridge Guardrail Transition detail and updated dimensions to accommodate; Added additional callouts to Guardrail End Transition detail; Lengthened the plate size in the 1/4" Guardrail Back Plate Detail, clarified the dimensions and added notes

## Commentary/Background:

This change added clarity and improved connection detailing.

| Other Affected Documents/Offices | Person Contacted | Affected (Yes/No) |
|----------------------------------|------------------|-------------------|
| Other Standard Plans             |                  | No                |
| FDOT Design Manual               |                  | No                |
| Standard Specifications          |                  | No                |
| Basis of Estimates Manual        |                  | No                |
| Approved Product List            |                  | No                |
| Construction Office              |                  | No                |
| Maintenance Office               |                  | No                |