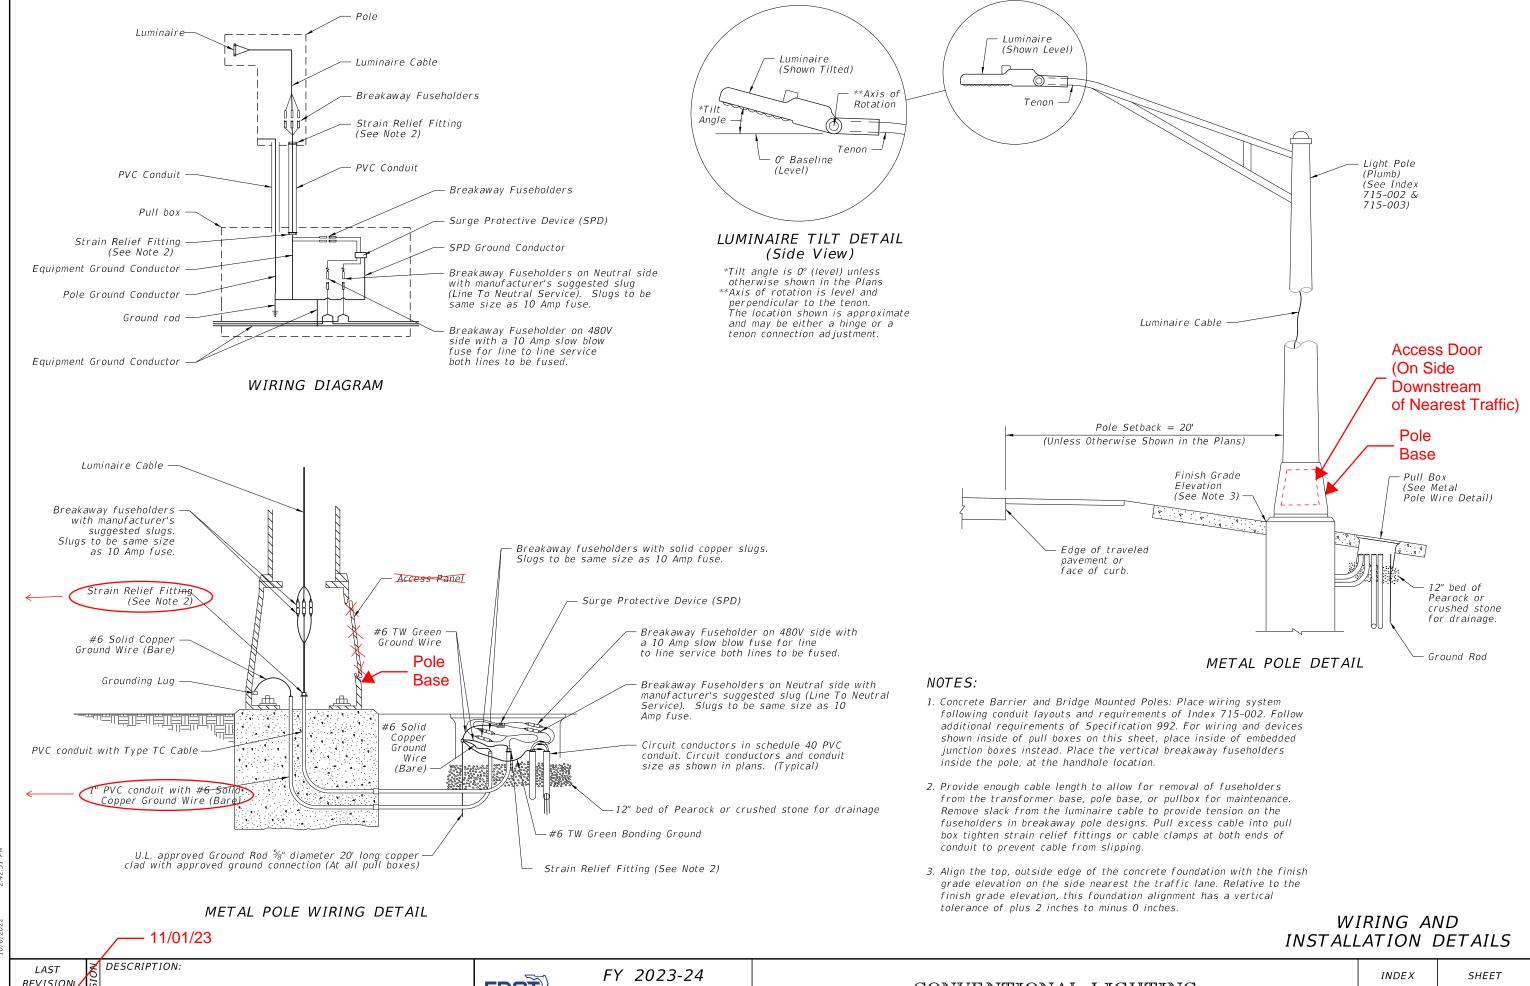

## **Summary of the changes:**

Sheet 1: Deleted the "Access Panel" drawing and added a "Pole Base" callout on the 'Metal Pole Wiring Detail'. Added the "Access Door" drawing and a "Pole Base" callout on the 'Metal Pole Detail'.

## **Commentary / Background:**

The details were revised to locate the Access Door on the downstream side of the Pole Base for better consistency with Standard Specifications 715-13.1. The downstream side is relative to the nearest traffic movement.