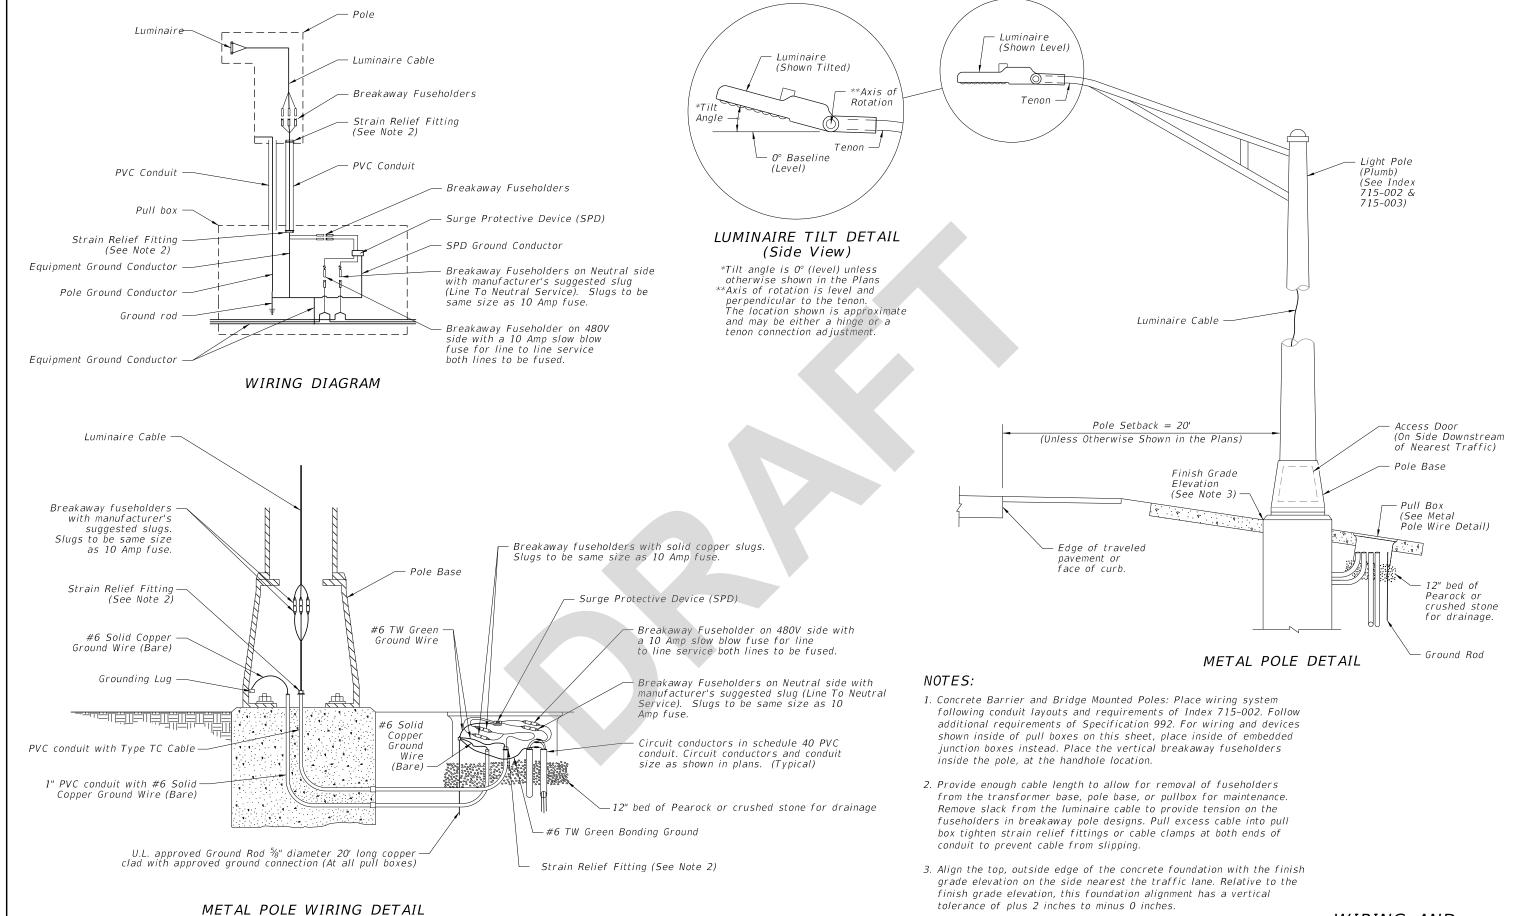

## **Summary of the changes:**

Sheet 1: Deleted the "Access Panel" drawing and added a "Pole Base" callout on the 'Metal Pole Wiring Detail'. Added the "Access Door" drawing and a "Pole Base" callout on the 'Metal Pole Detail'.

## **Commentary / Background:**

The details were revised to locate the Access Door on the downstream side of the Pole Base for better consistency with Standard Specifications 715-13.1. The downstream side is relative to the nearest traffic movement.