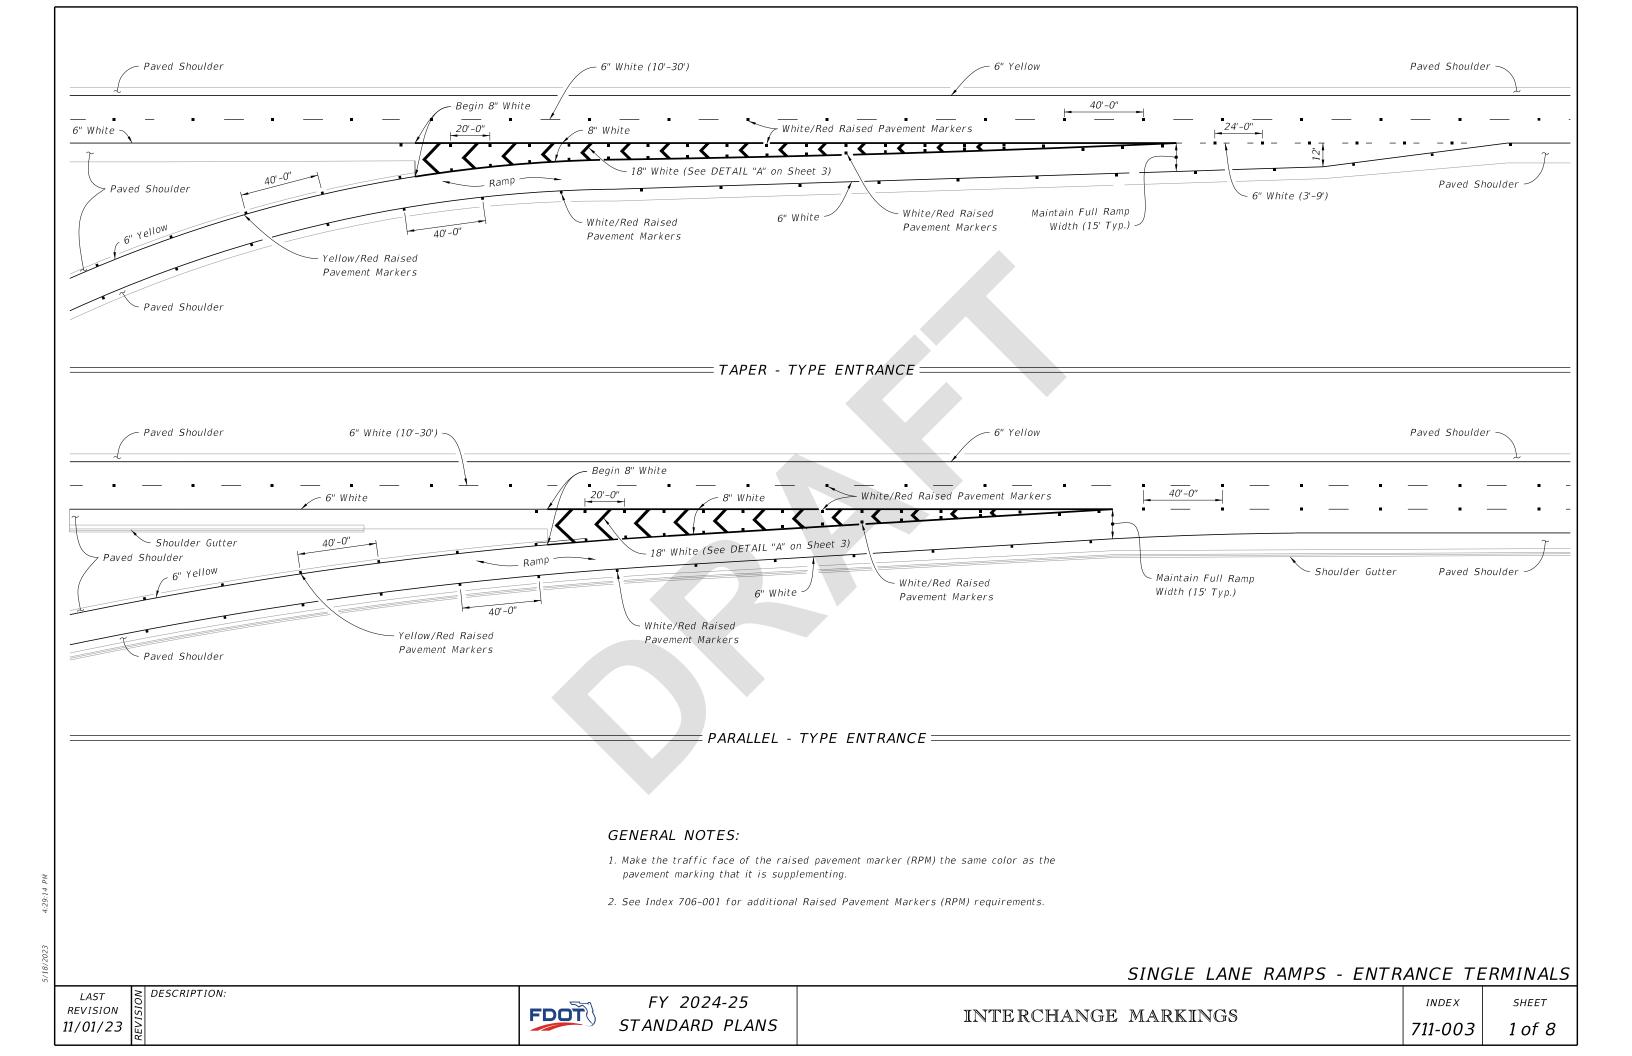

### **Standard Plans:**

Index Number: 711-003

Sheet Number (s): 1 and 2 of 8 Index Title: Interchange Markings

# Sheet 1: Deleted the 18" white diagonal pavement markings and label along the mainline shoulder approaching the gore in both the Taper Type Entrance and the Parallel - Type Entrance.

Sheet 2: Deleted the 18" white diagonal pavement markings and/or label along the mainline shoulder approaching the gore in all details.

## Commentary / Background:

After coordination with the Traffic Engineering and Operations Office, the 18" white diagonal pavement markings along the mainline shoulder approaching the gore on entrance ramps are being deleted as they are not shown or required in the AASHTO Greenbook. These markings will remain a requirement on exit ramps.