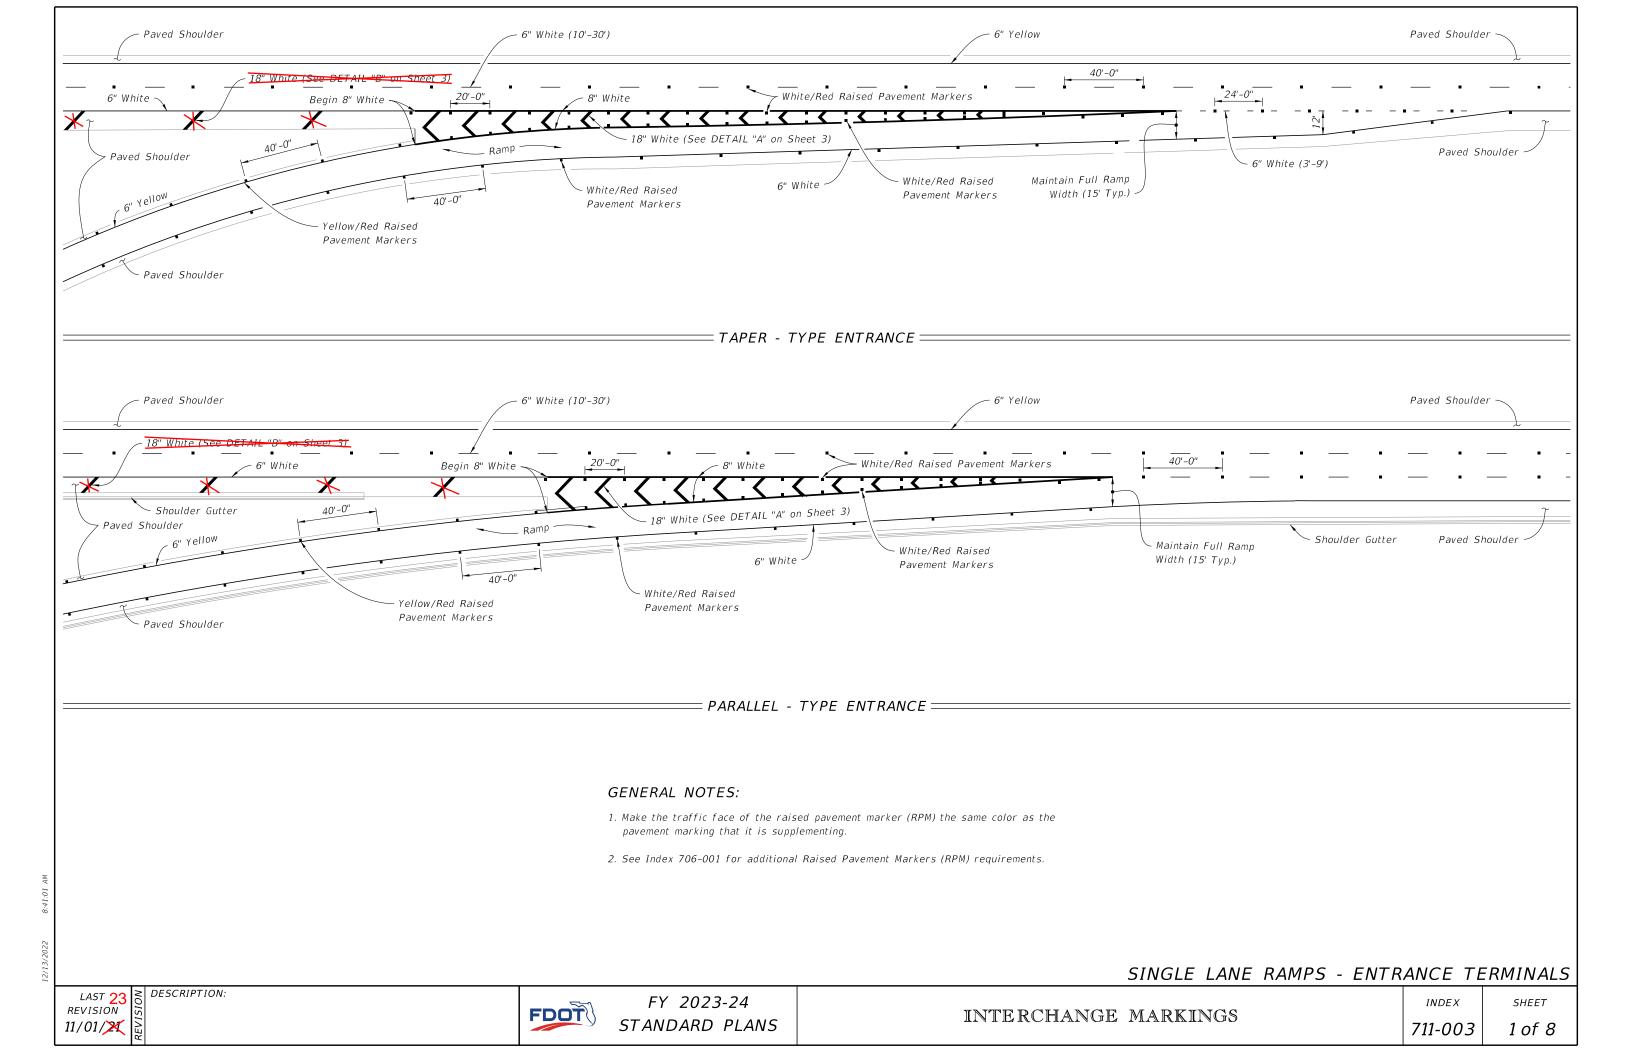

### **Standard Plans:**

Index Number: 711-003

Sheet Number (s): 1 and 2 of 8 Index Title: Interchange Markings

# Sheet 1: Deleted the 18" white diagonal pavement markings and label along the mainline shoulder approaching the gore in both the Taper Type Entrance and the Parallel - Type Entrance.

Sheet 2: Deleted the 18" white diagonal pavement markings and/or label along the mainline shoulder approaching the gore in all details.

## Commentary / Background:

After coordination with the Traffic Engineering and Operations Office, the 18" white diagonal pavement markings along the mainline shoulder approaching the gore on entrance ramps are being deleted as they are not shown or required in the AASHTO Greenbook. These markings will remain a requirement on exit ramps.