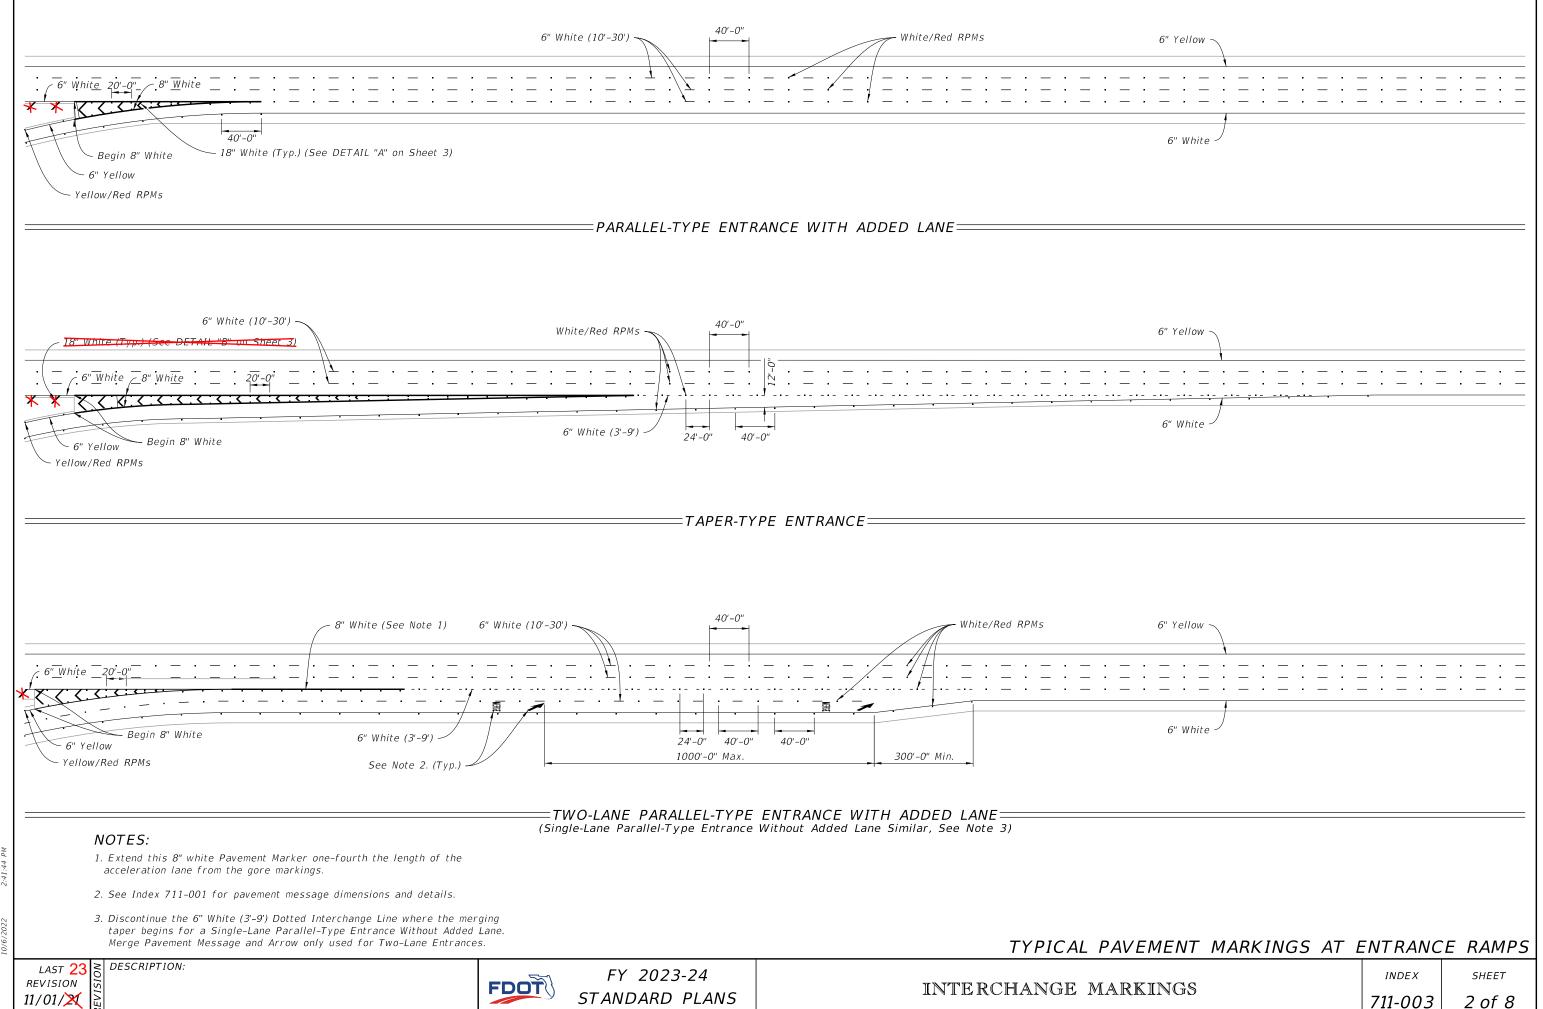

# Sheet 1: Deleted the 18" white diagonal pavement markings and label along the mainline shoulder approaching the gore in both the Taper Type Entrance and the Parallel - Type Entrance.

Sheet 2: Deleted the 18" white diagonal pavement markings and/or label along the mainline shoulder approaching the gore in all details.

## Commentary / Background:

After coordination with the Traffic Engineering and Operations Office, the 18" white diagonal pavement markings along the mainline shoulder approaching the gore on entrance ramps are being deleted as they are not shown or required in the AASHTO Greenbook. These markings will remain a requirement on exit ramps.