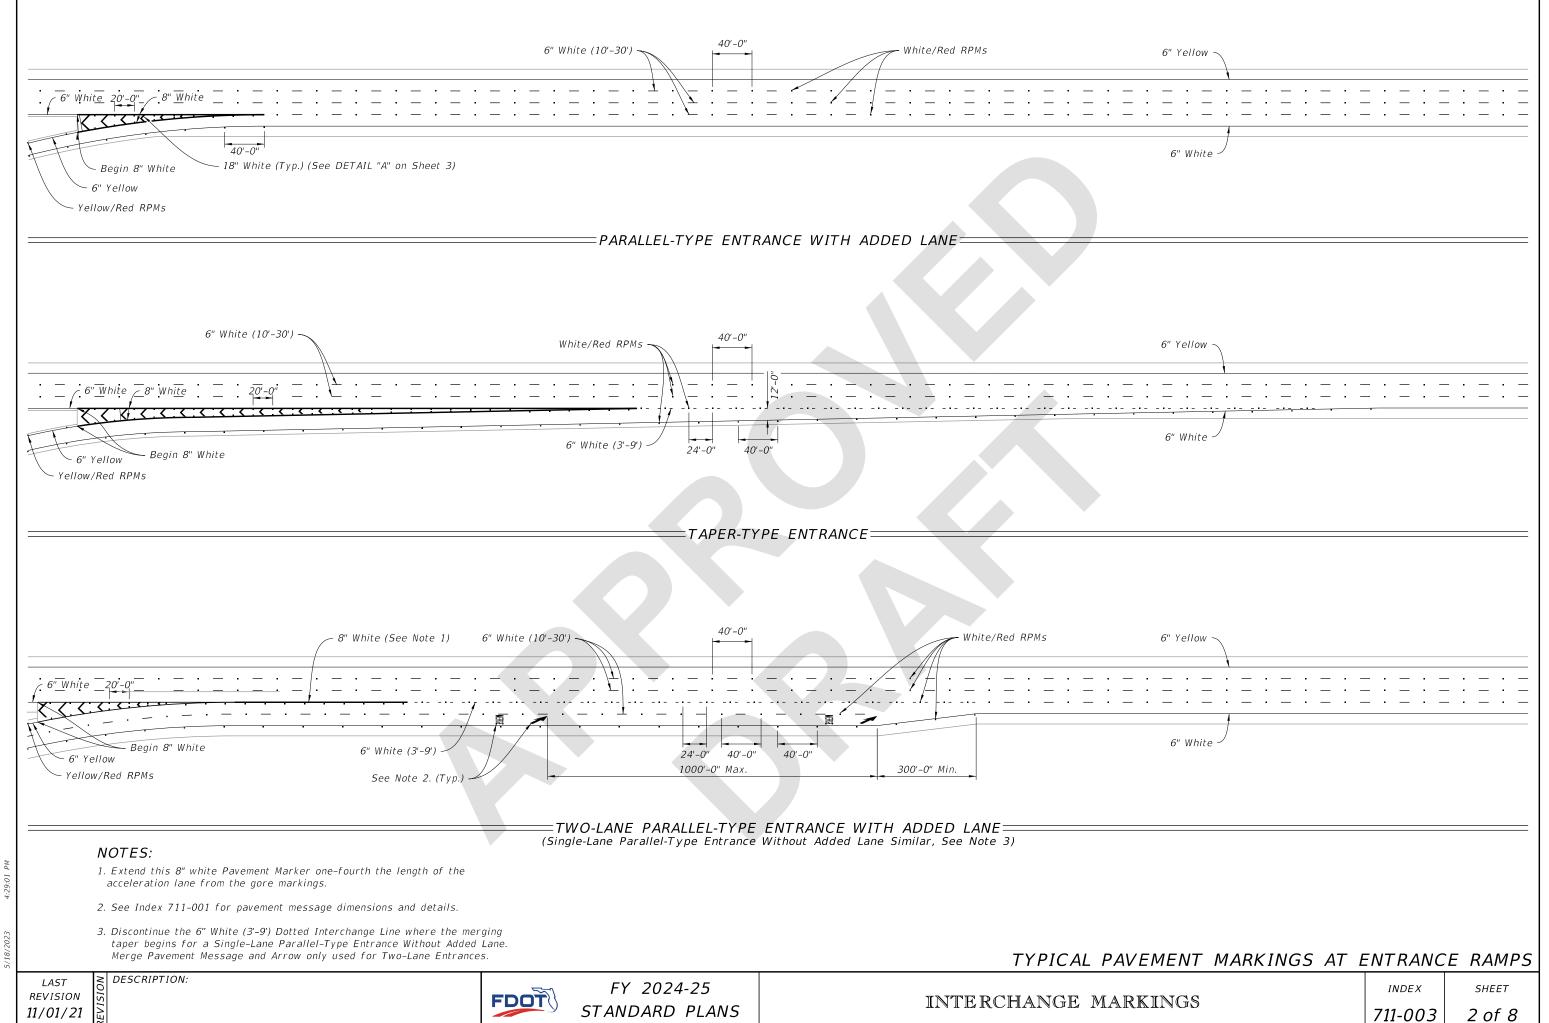

# Sheet 1: Deleted the 18" white diagonal pavement markings and label along the mainline shoulder approaching the gore in both the Taper Type Entrance and the Parallel - Type Entrance.

Sheet 2: Deleted the 18" white diagonal pavement markings and/or label along the mainline shoulder approaching the gore in all details.

## Commentary / Background:

After coordination with the Traffic Engineering and Operations Office, the 18" white diagonal pavement markings along the mainline shoulder approaching the gore on entrance ramps are being deleted as they are not shown or required in the AASHTO Greenbook. These markings will remain a requirement on exit ramps.