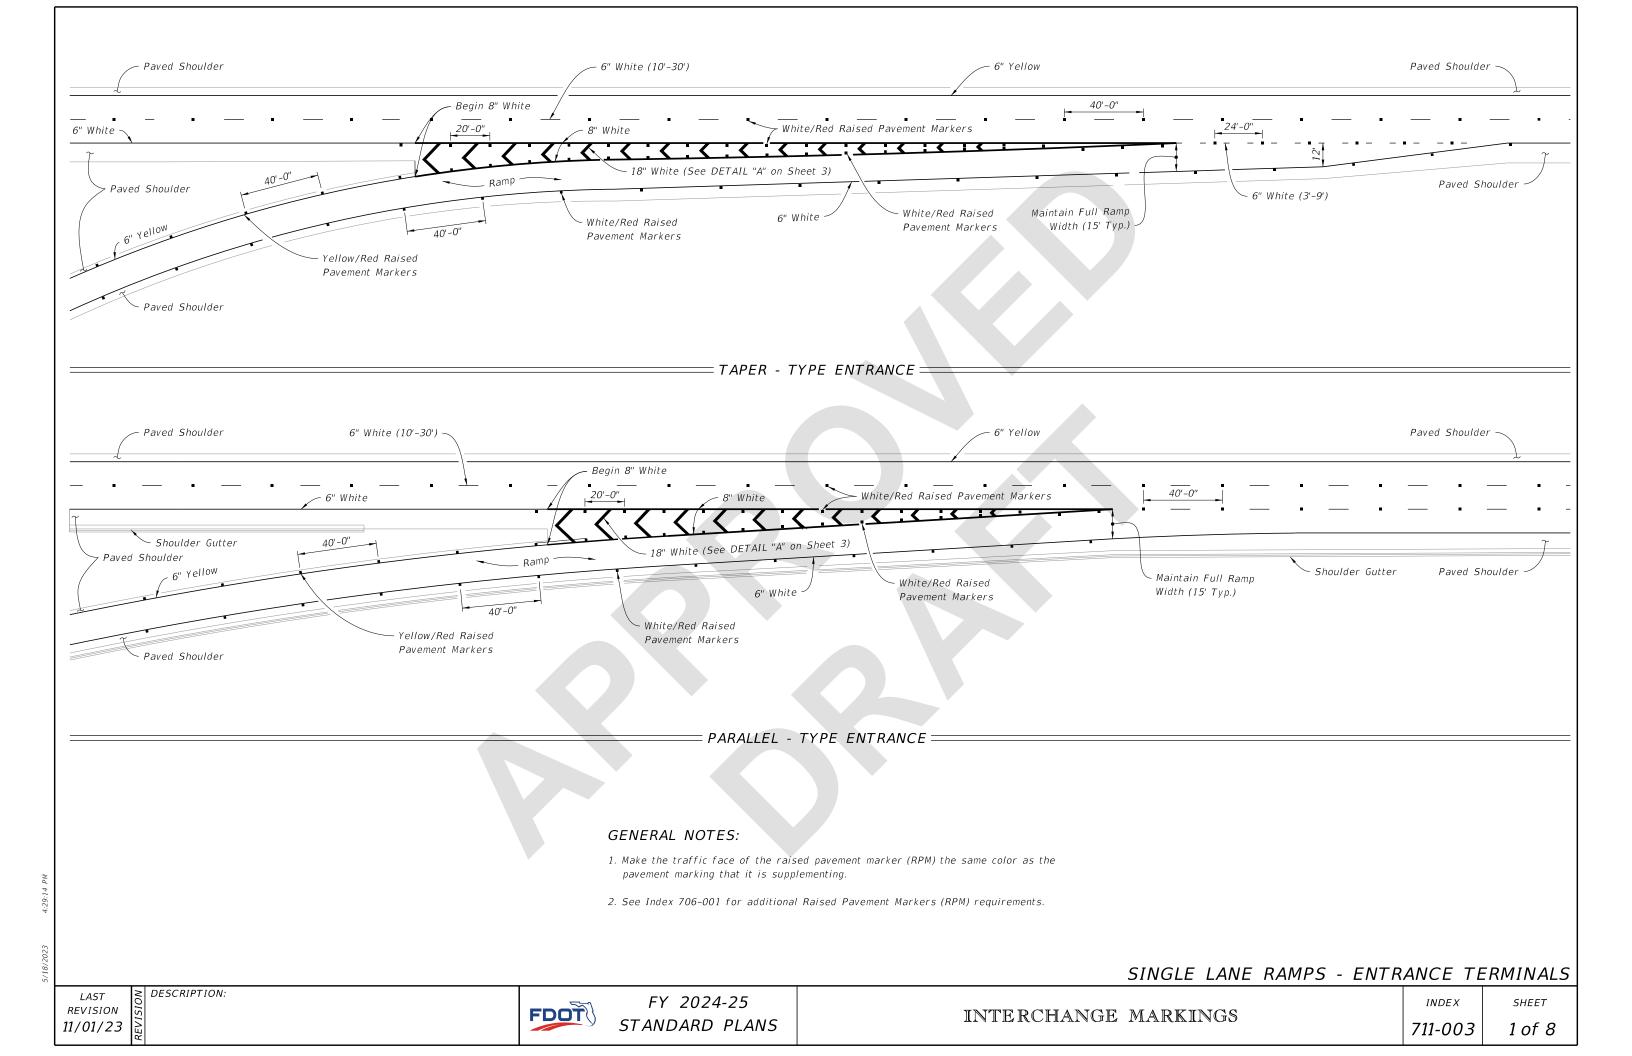

# Sheet 1: Deleted the 18" white diagonal pavement markings and label along the mainline shoulder approaching the gore in both the Taper Type Entrance and the Parallel - Type Entrance.

Sheet 2: Deleted the 18" white diagonal pavement markings and/or label along the mainline shoulder approaching the gore in all details.

## Commentary / Background:

After coordination with the Traffic Engineering and Operations Office, the 18" white diagonal pavement markings along the mainline shoulder approaching the gore on entrance ramps are being deleted as they are not shown or required in the AASHTO Greenbook. These markings will remain a requirement on exit ramps.