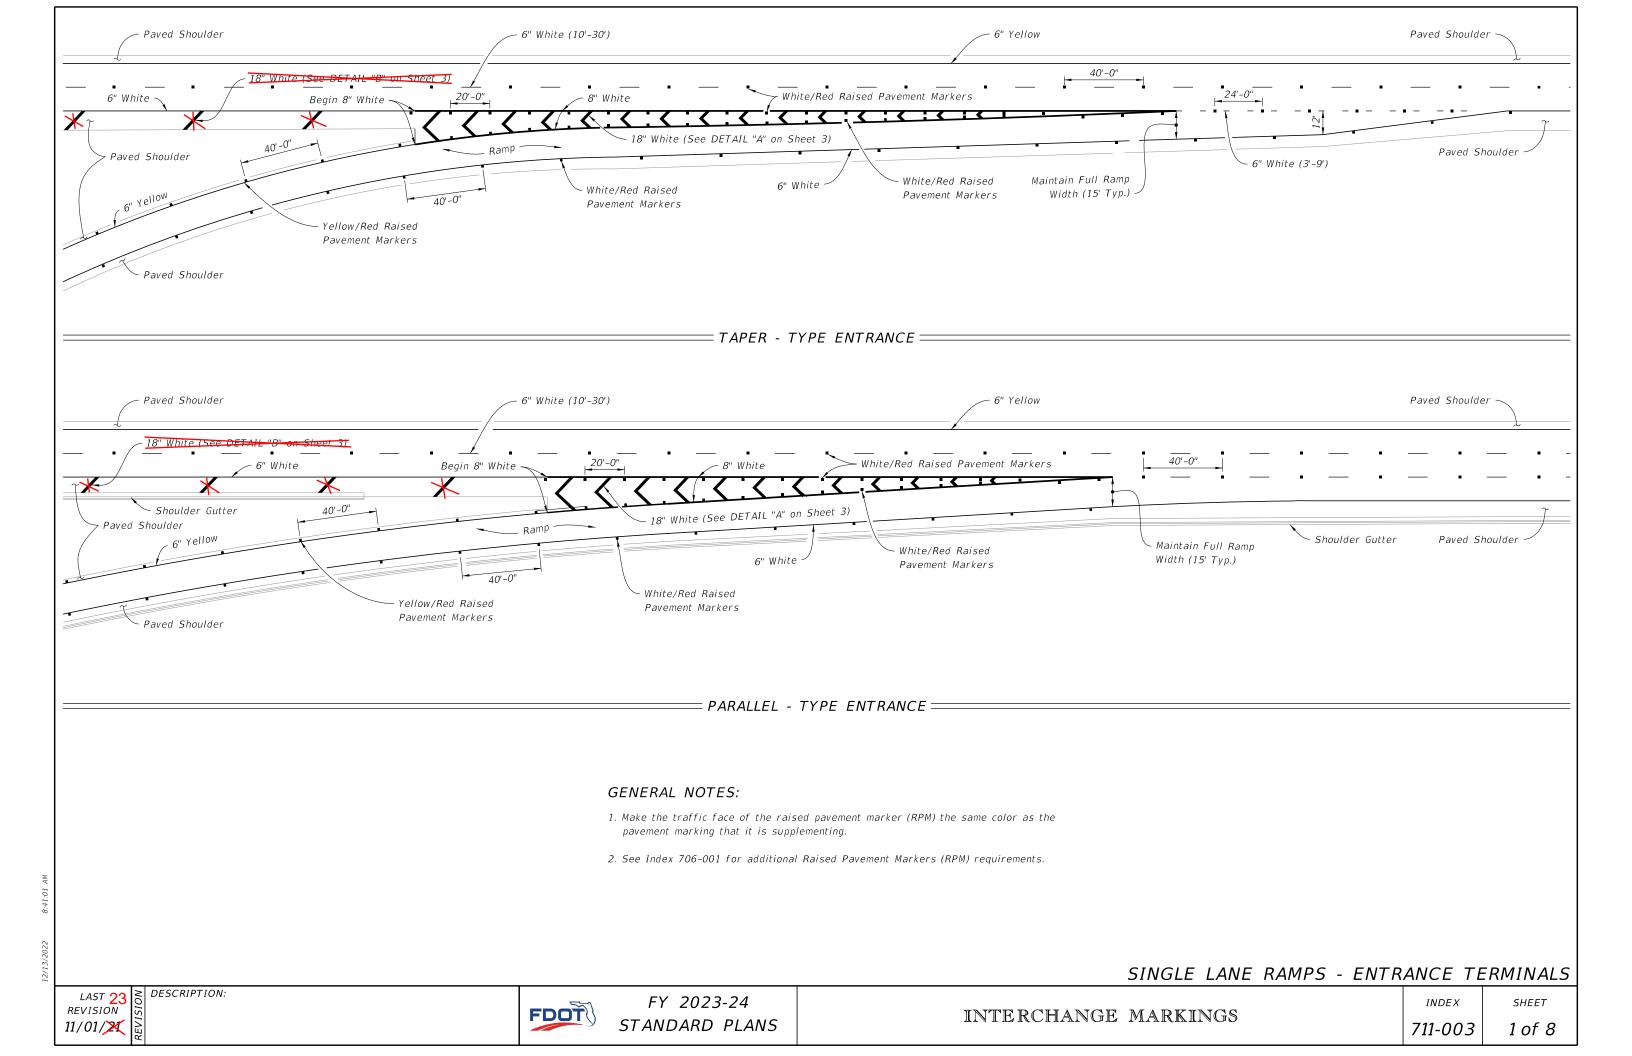

# Sheet 1: Deleted the 18" white diagonal pavement markings and label along the mainline shoulder approaching the gore in both the Taper Type Entrance and the Parallel - Type Entrance.

Sheet 2: Deleted the 18" white diagonal pavement markings and/or label along the mainline shoulder approaching the gore in all details.

## Commentary / Background:

After coordination with the Traffic Engineering and Operations Office, the 18" white diagonal pavement markings along the mainline shoulder approaching the gore on entrance ramps are being deleted as they are not shown or required in the AASHTO Greenbook. These markings will remain a requirement on exit ramps.