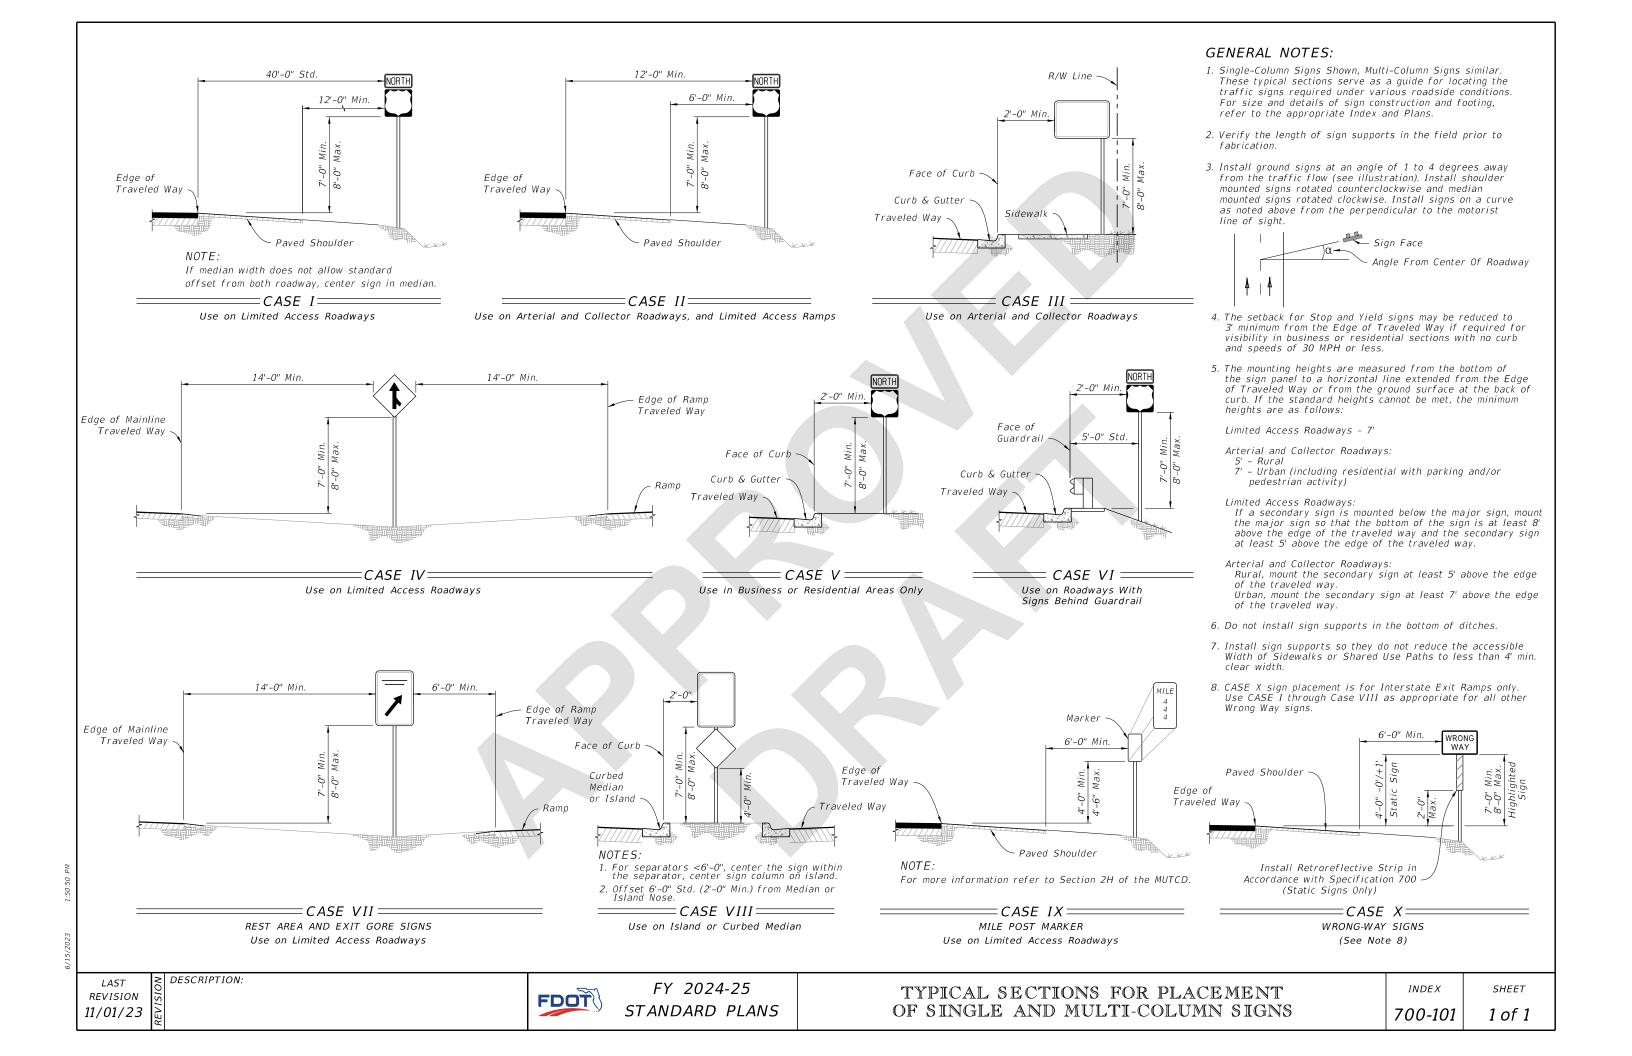

Index Title: Typical Sections for Placement of Single and

Multi-Column Signs

+

Add retroreflective strip to static WWD sign column, Case X

## **Commentary / Background:**

FDM 230.4 states to place retroreflective strip on static WWD sign column. The MUTCD Section 2A-21 "it shall be placed for the full length of the support from the sign to within 2 feet above the edge of the roadway..." An update to Standard Specification 700 is required to clarify the use of the retroreflective strip.