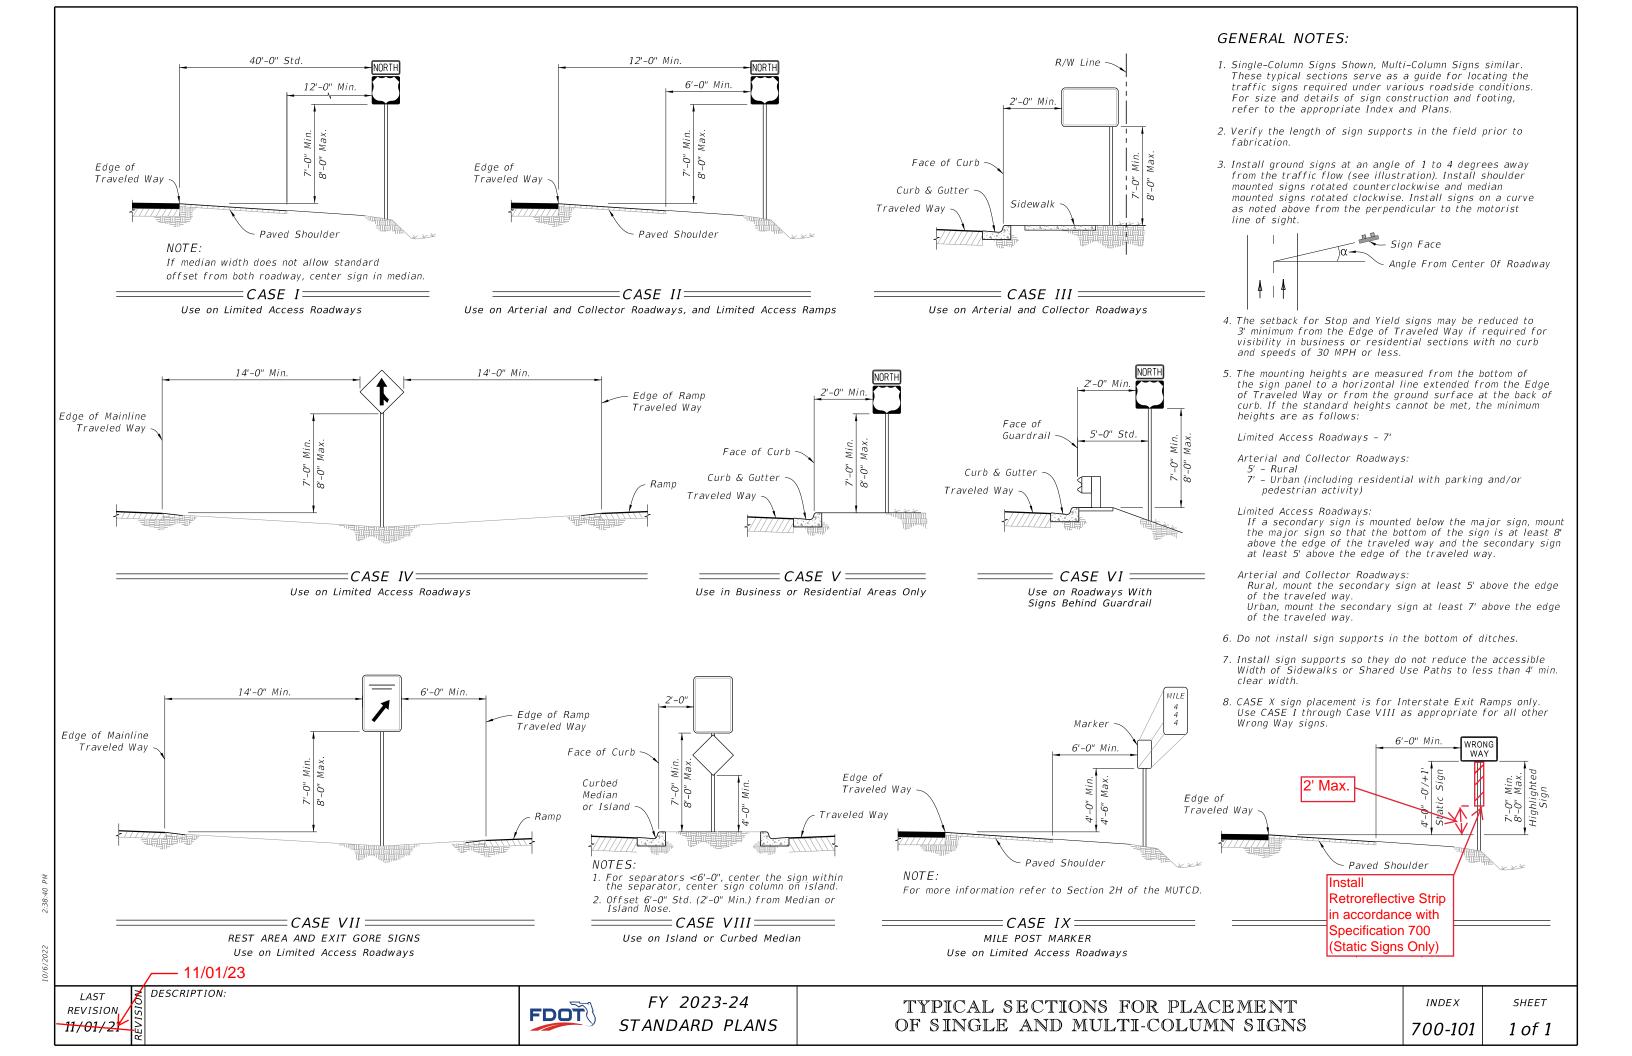

Index Title: Typical Sections for Placement of Single and

Multi-Column Signs

+

Add retroreflective strip to static WWD sign column, Case X

## **Commentary / Background:**

FDM 230.4 states to place retroreflective strip on static WWD sign column. The MUTCD Section 2A-21 "it shall be placed for the full length of the support from the sign to within 2 feet above the edge of the roadway..." An update to Standard Specification 700 is required to clarify the use of the retroreflective strip.