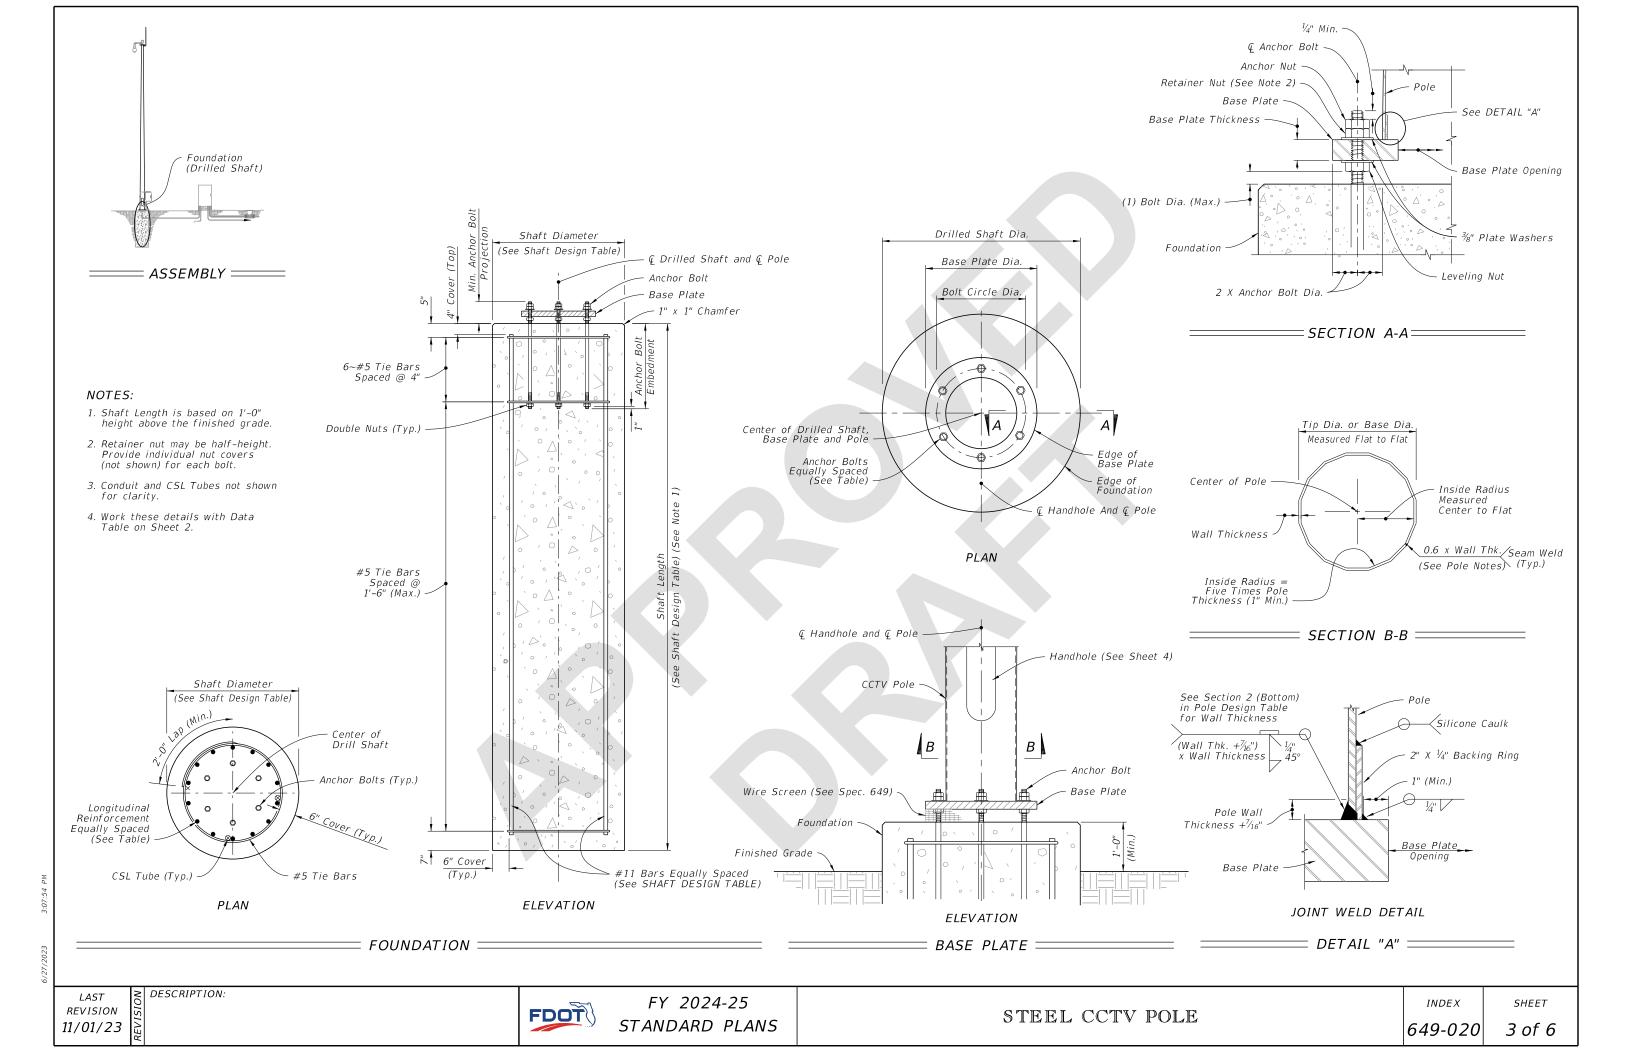

## **Summary of the changes:**

Sheet 3: Changed Note 2 and revised Section A-A to add clarity to anchor bolt nuts.

## **Commentary / Background:**

Sheet 3: These changes were to add clarity, consistency, and specificity to the anchor bolt nuts.