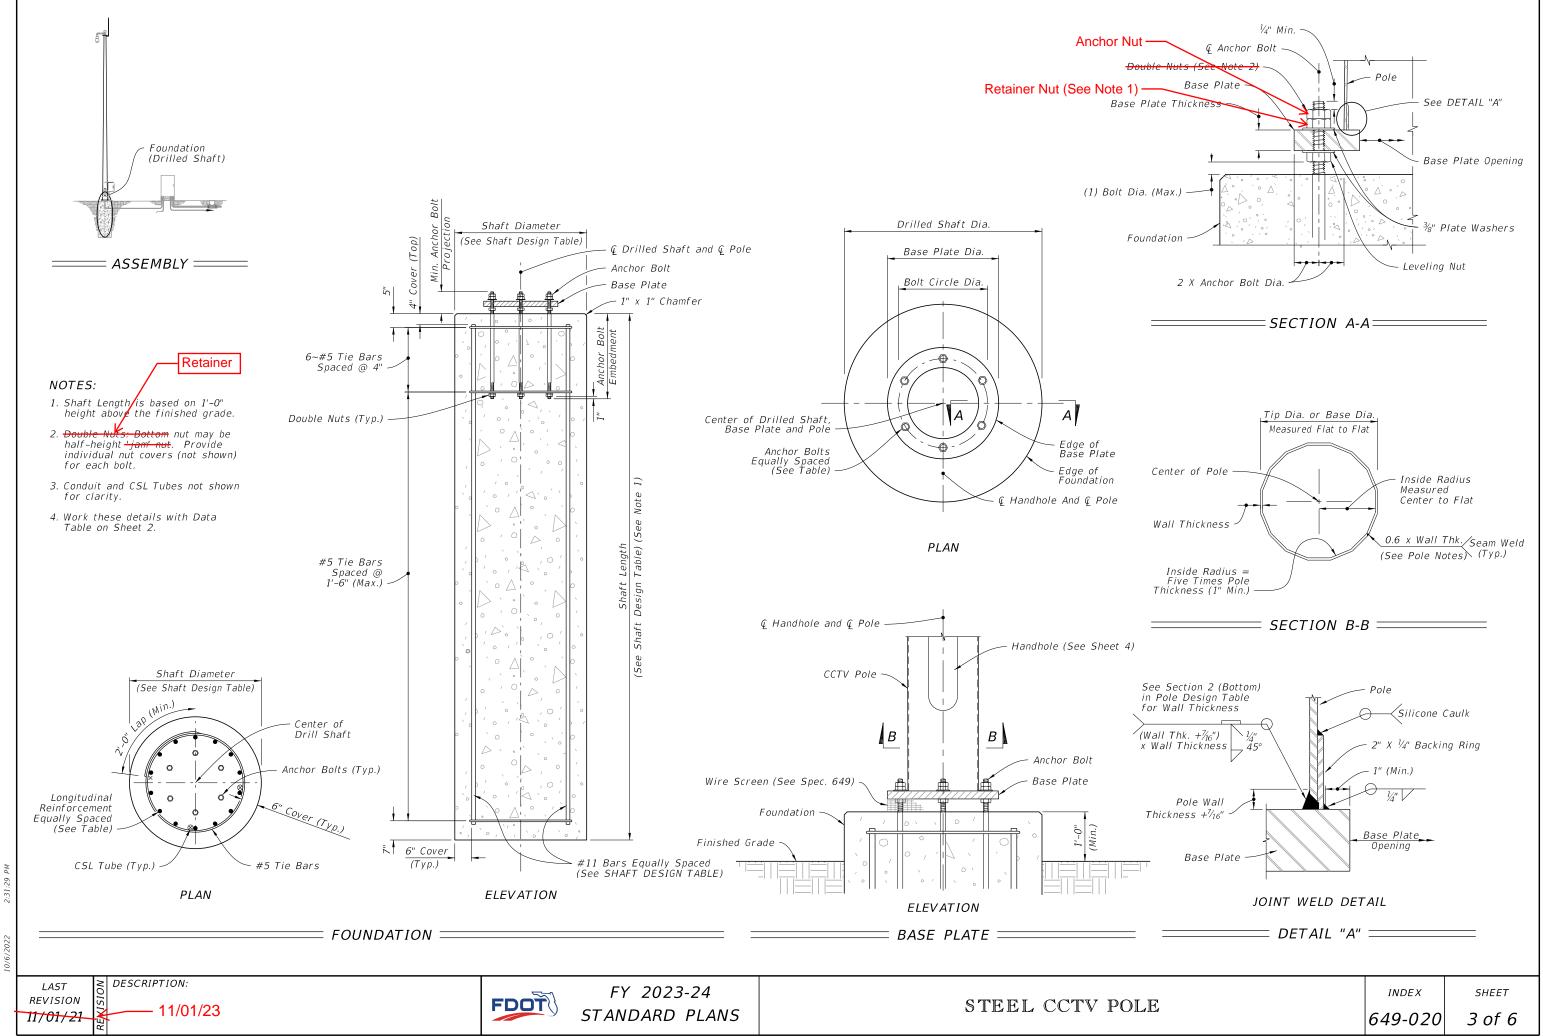

## **Summary of the changes:**

Sheet 3: Changed Note 2 and revised Section A-A to add clarity to anchor bolt nuts.

## **Commentary / Background:**

Sheet 3: These changes were to add clarity, consistency, and specificity to the anchor bolt nuts.