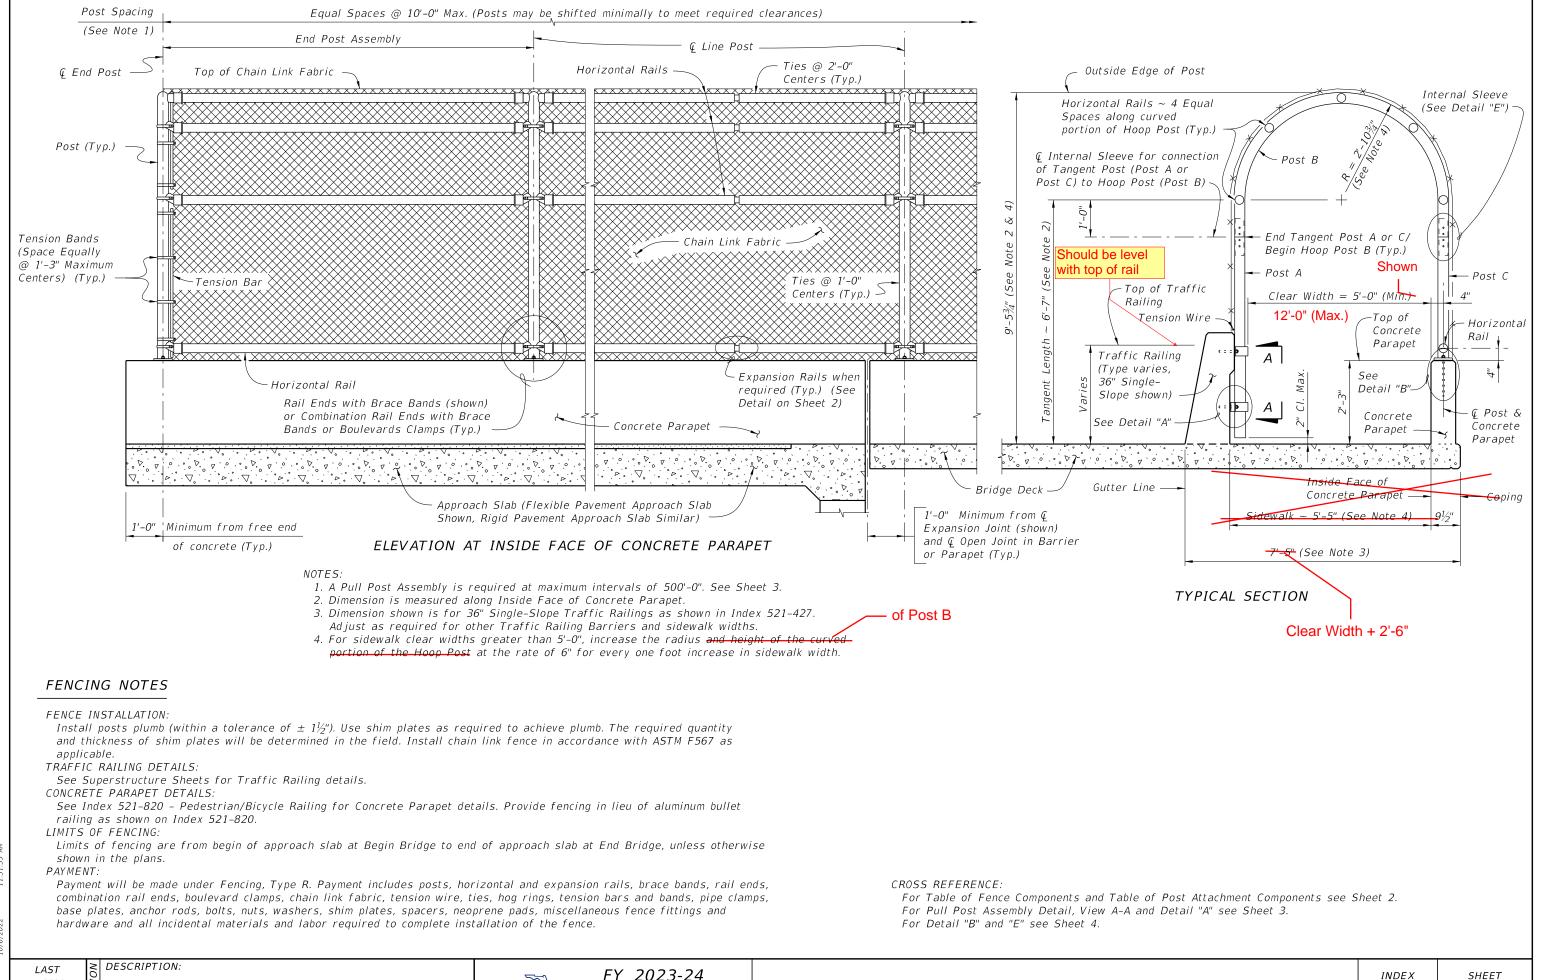

# **Summary of the changes:**

Sheet 1: Replaced the 7'-5" dimension because the calculated dimension is off by 3/8" and the dimension varies depending on clear width; Removed the 5'-5" dimension because it varies; Revised the Clear Width note from 5ft min to add 12 ft max.

# **Commentary / Background:**

Maintenance –

An email came it that highlighted that the calculated dimensions do not match the Standard. It was determined that the dimensions were not required as they vary and recording them to the 1/8" would not be an ideal solution.

Standard allows for extension of the fencing for larger widths but those widths are not unlimited so we added a maximum of 12 ft.