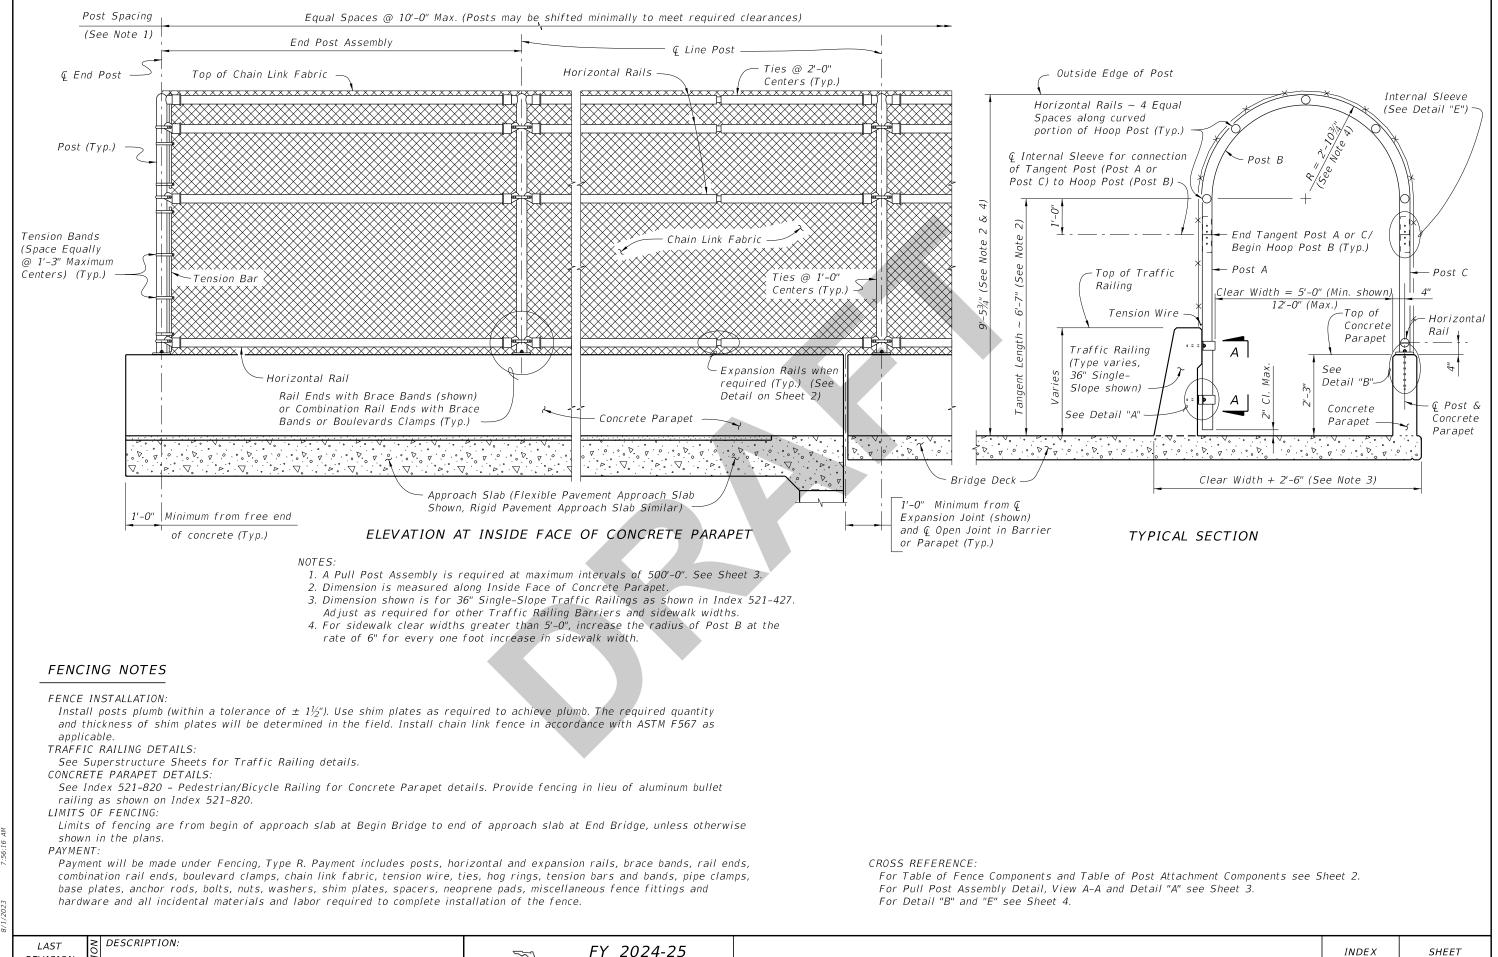

# **Summary of the changes:**

Sheet 1: Replaced the 7'-5" dimension because the calculated dimension is off by 3/8" and the dimension varies depending on clear width; Removed the 5'-5" dimension because it varies; Revised the Clear Width note from 5ft min to add 12 ft max.

# **Commentary / Background:**

Maintenance –

An email came it that highlighted that the calculated dimensions do not match the Standard. It was determined that the dimensions were not required as they vary and recording them to the 1/8" would not be an ideal solution.

Standard allows for extension of the fencing for larger widths but those widths are not unlimited so we added a maximum of 12 ft.