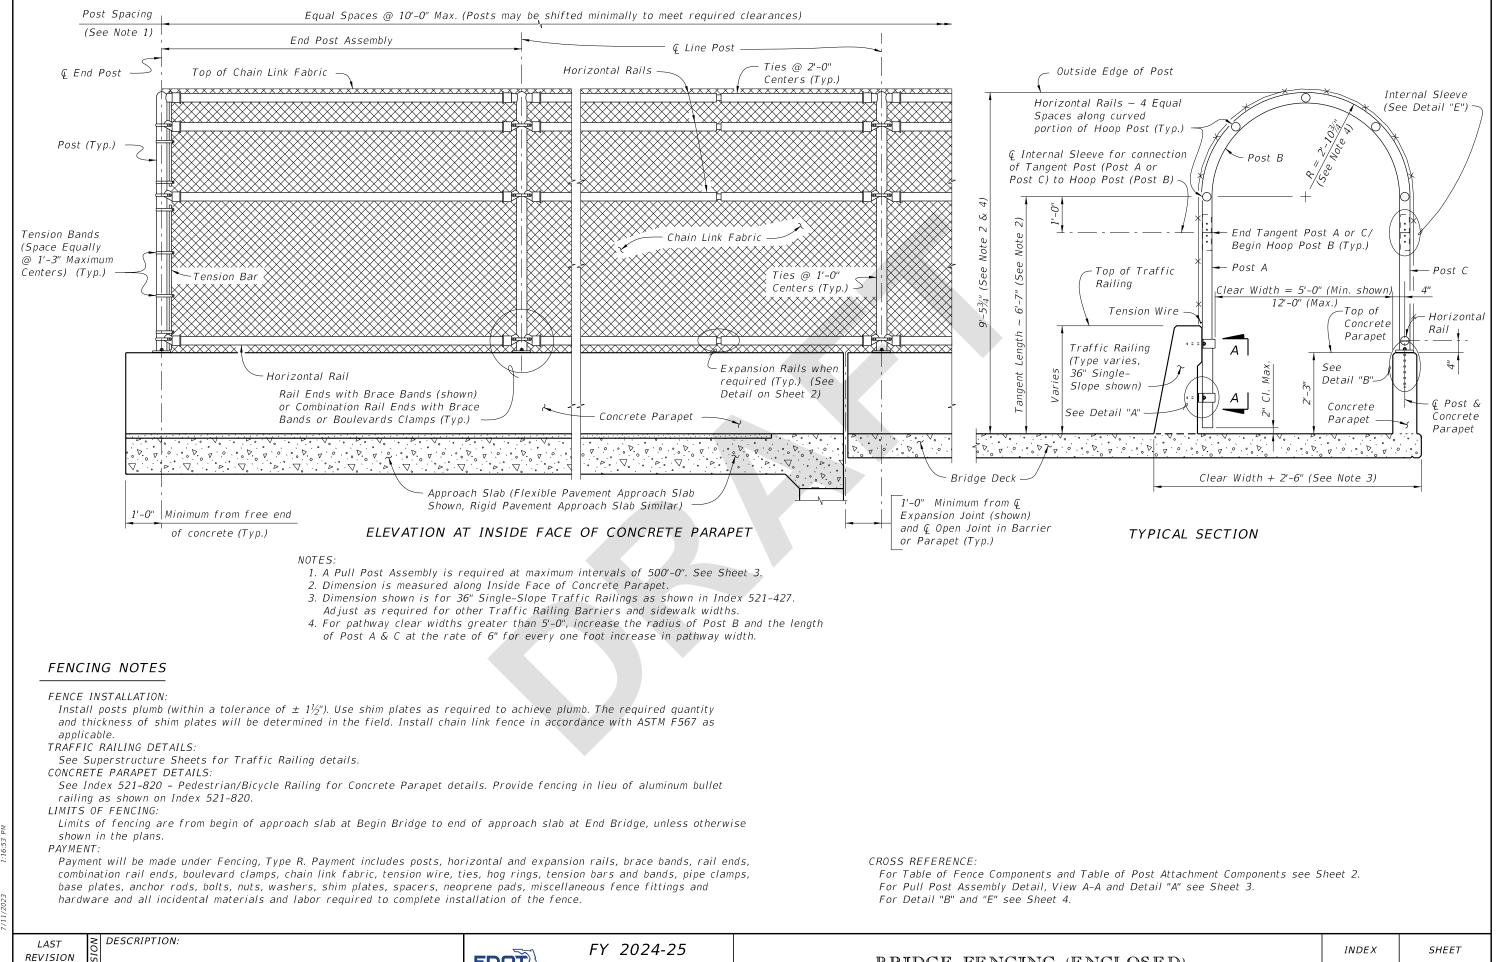

# Index 550-012 Bridge Fencing (Enclosed)

Index 550-010 (which is not being revised) shows vertical bridge fencing on Traffic Railing Barrier and on Concrete Parapet.

The revisions propose to RENAME:

Index 550-011 to "Bridge Fencing on Parapet" Index 550-103 to "Bridge Fencing on Barrier"

I will make DeWayne Carver aware of the possible need to revise FDM Chapter 222.

**RESPONSE:** Agreed. Will rename 550-011 to "Bridge Fencing on a Parapet (Curved Top)" and 550-013 "Bridge Fencing on a Barrier (Curved Top)" in order to distinguish them from the Vertical version. The term "pathway" was used as a more general term to encompass both sidewalks and shared use paths that may be used with this Standard. We did not want to limit to either a sidewalk or shared use path.