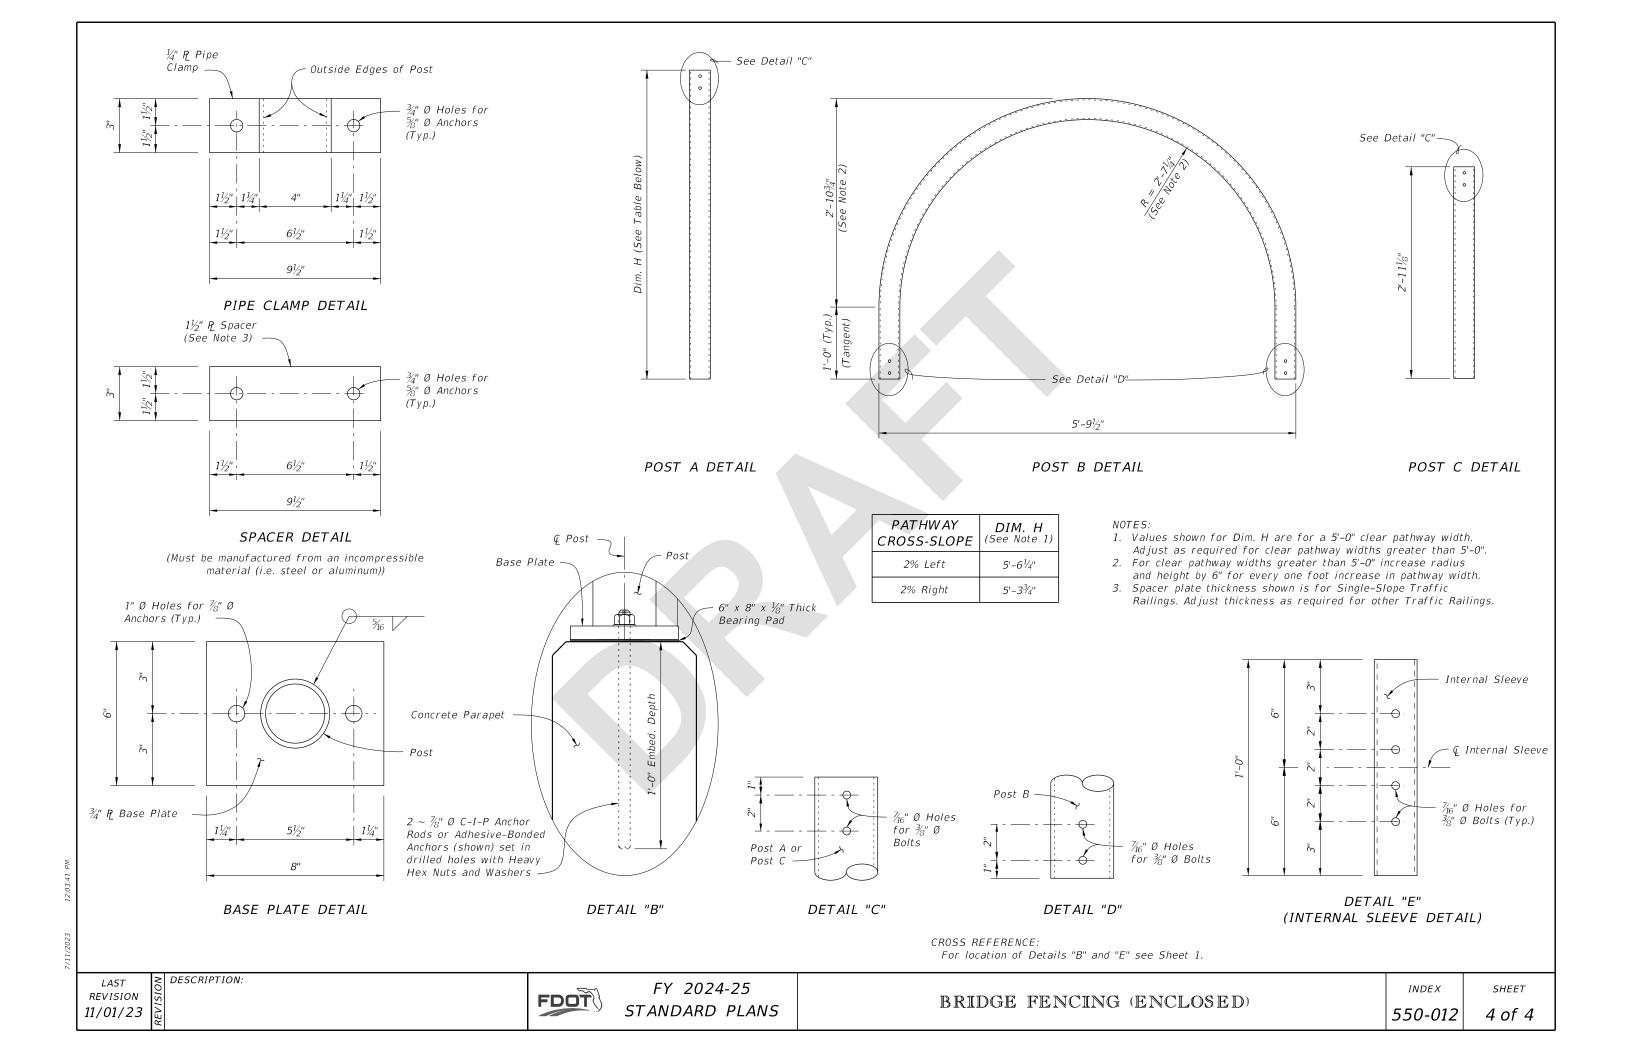

# Index 550-012 Bridge Fencing (Enclosed)

### **COMMENTARY**

An email came it that highlighted that the calculated dimensions do not match the Standard. It was determined that the dimensions were not required as they vary and recording them to the 1/8" would not be an ideal solution.