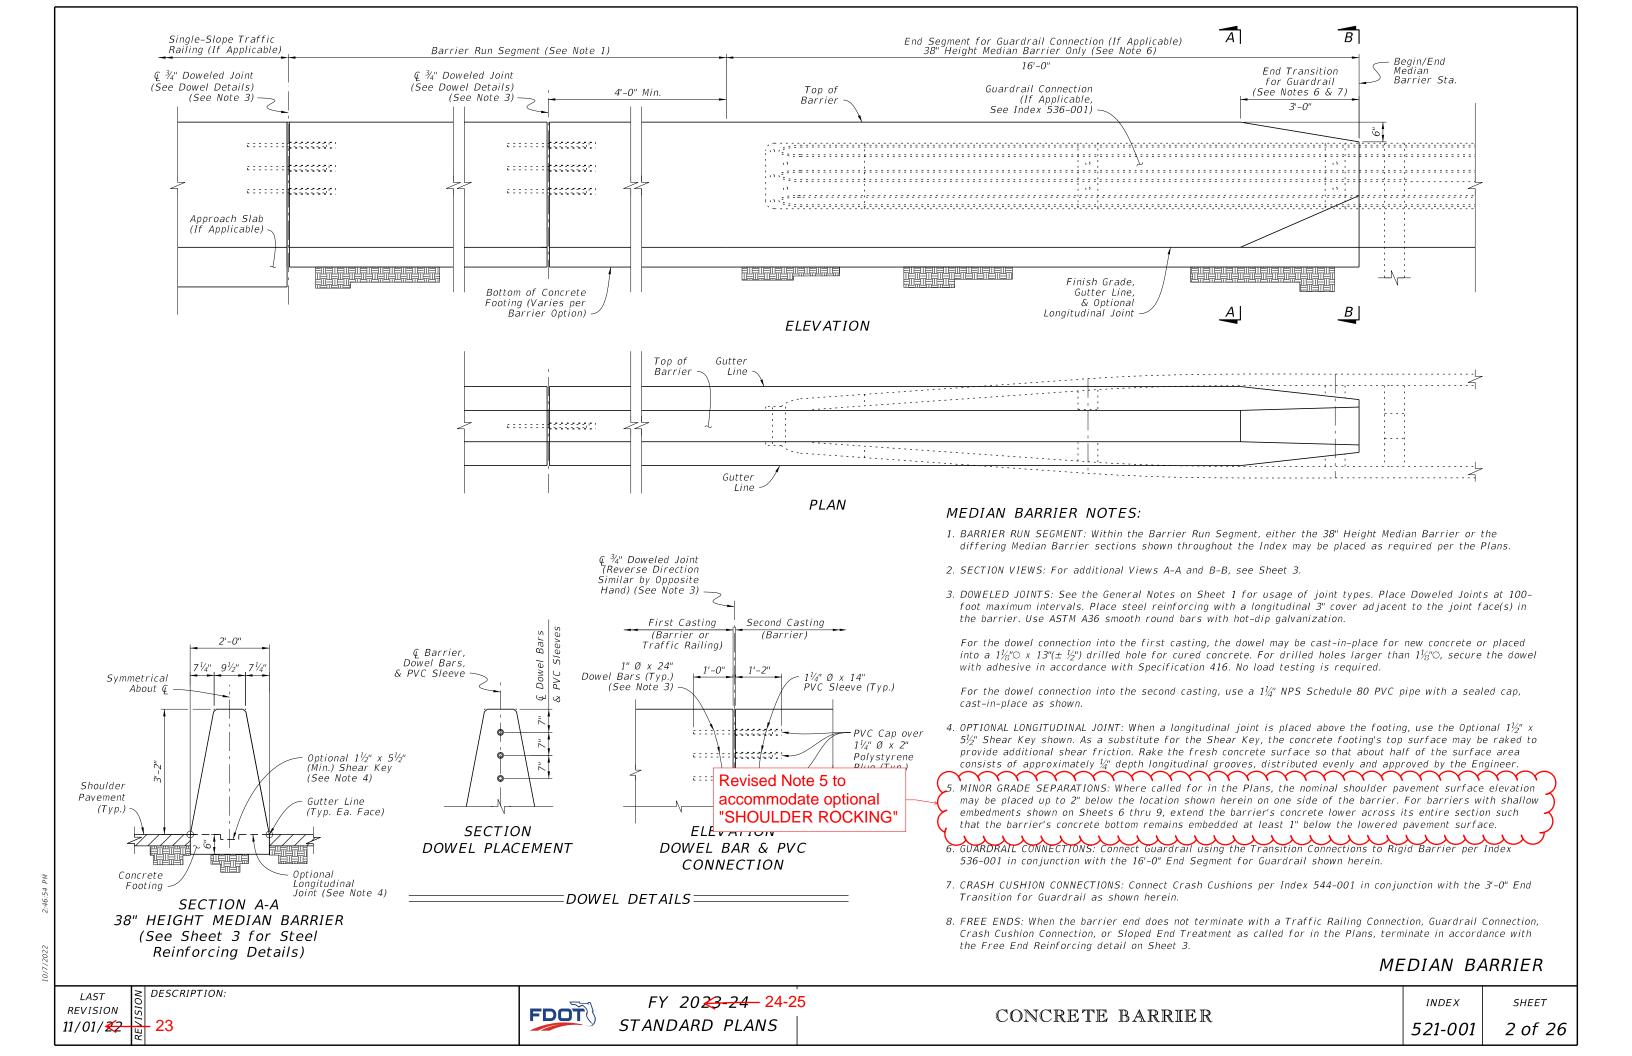

## **Summary of the changes:**

Sheet 2: Revised note 5 to accommodate "shoulder rocking"

## **Commentary / Background:**

Shoulder rocking requirements were added to the 2023 FDM, Chapter 211. To support this, Index 521-001 is being revised to allow for shoulder pavement lowering on both sides of median barriers. Additionally, the Standard Plans Instructions for 521-001 will be revised to provide guidance on the project-specific plans details needed.