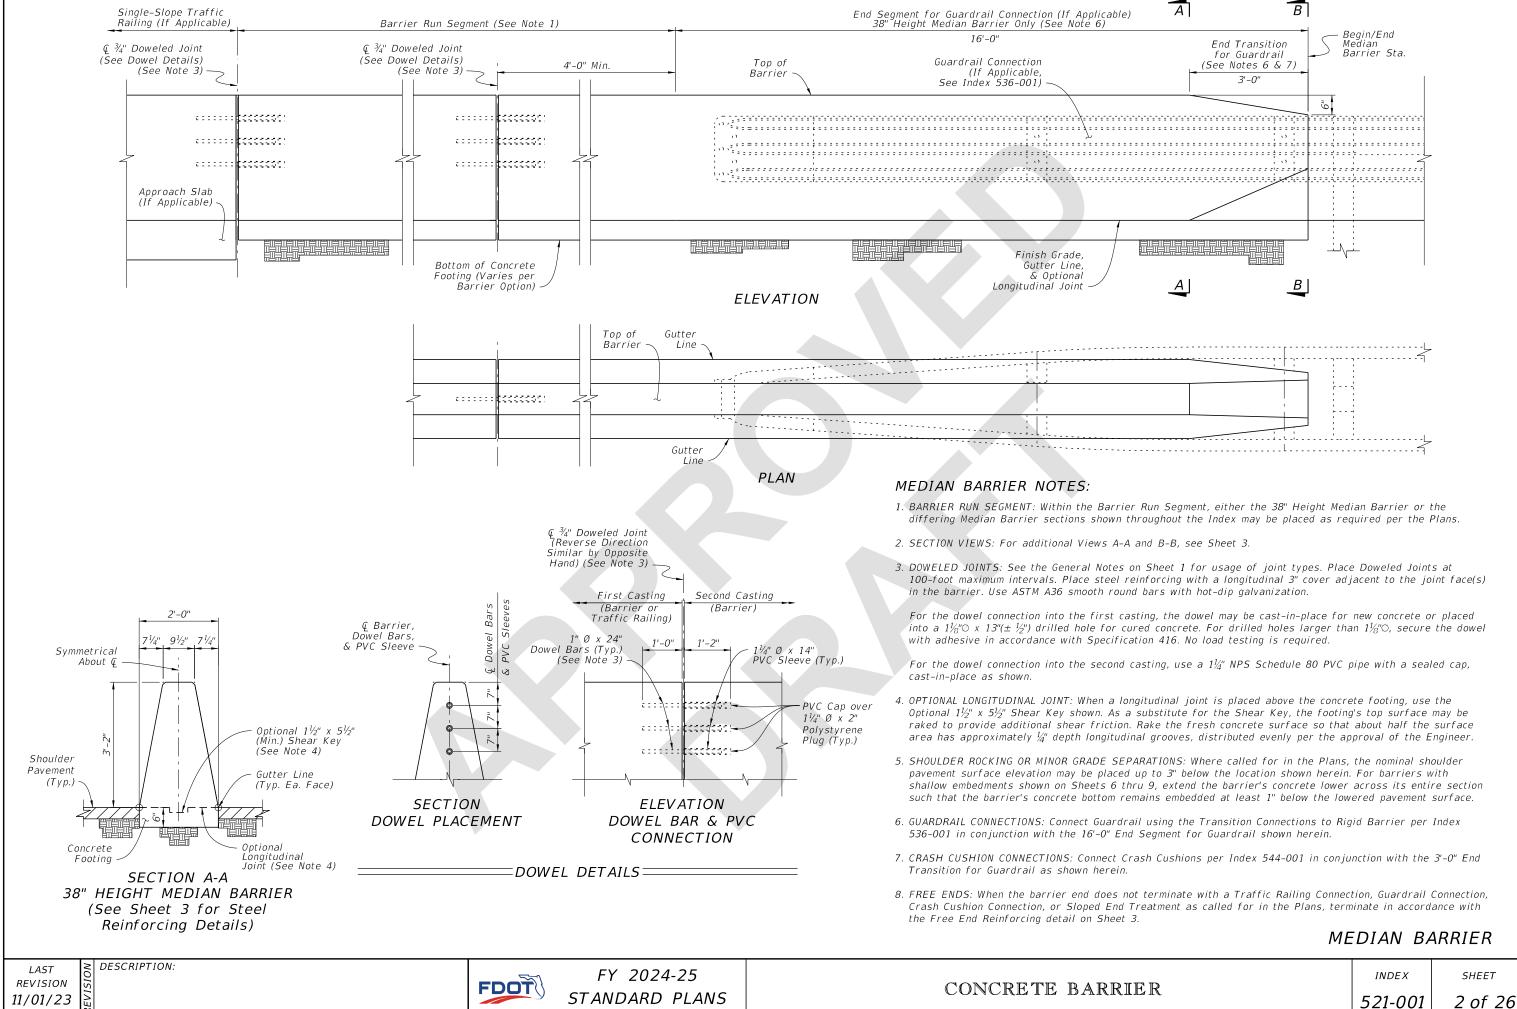

## **Summary of the changes:**

Sheet 2: Revised note 5 to accommodate "shoulder rocking"

## **Commentary / Background:**

Shoulder rocking requirements were added to the 2023 FDM, Chapter 211. To support this, Index 521-001 is being revised to allow for shoulder pavement lowering on both sides of median barriers. Additionally, the Standard Plans Instructions for 521-001 will be revised to provide guidance on the project-specific plans details needed.