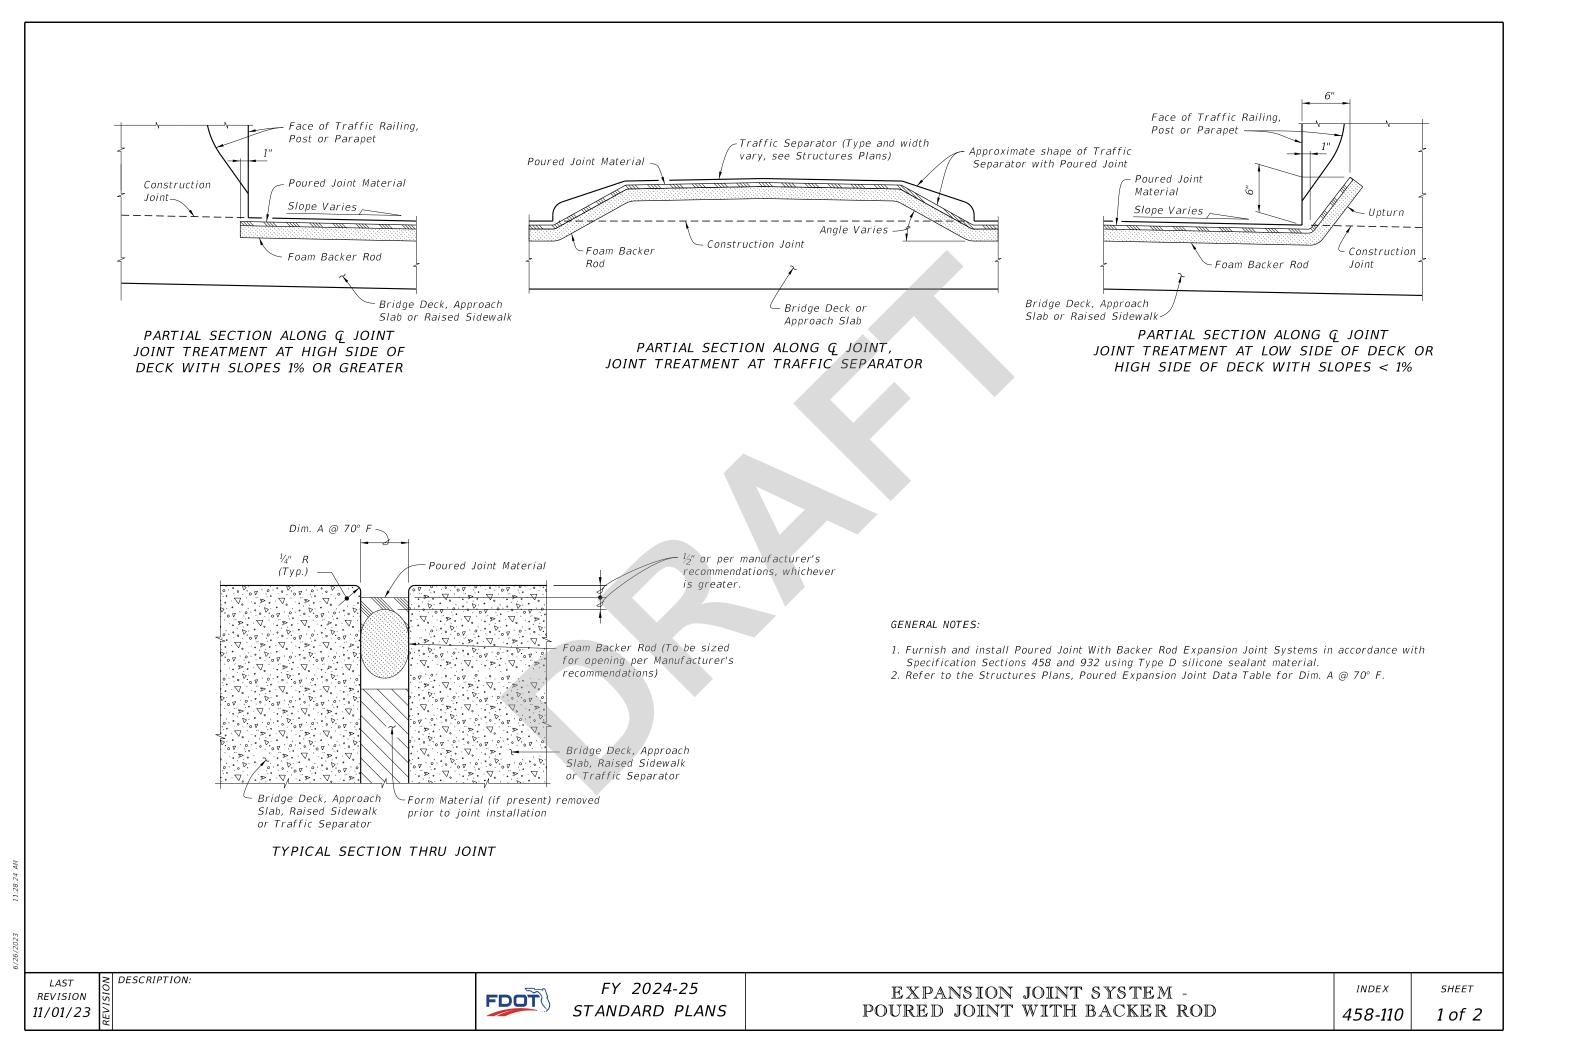

## **Standard Plans:**

Index Number: 458-110 Sheet Number (s): 1 of 2 Index Title: EXPANSION JOINT SYSTEM - POURED JOINT WITH BACKER ROD

Sheet 1: Changed annotation about form material to indicate it should be removed completely.

### **Commentary / Background:**

Sheet 1: When these expansion joint fail there is a concern that the foam form material left in from casting would trap incompressibles and and cause other maintenance issues. A meeting of the DSMEs on the issue brought a consensus that when installing these joints the foam should be completely removed rather than just enough to facilitate the backer rod and the sealant.