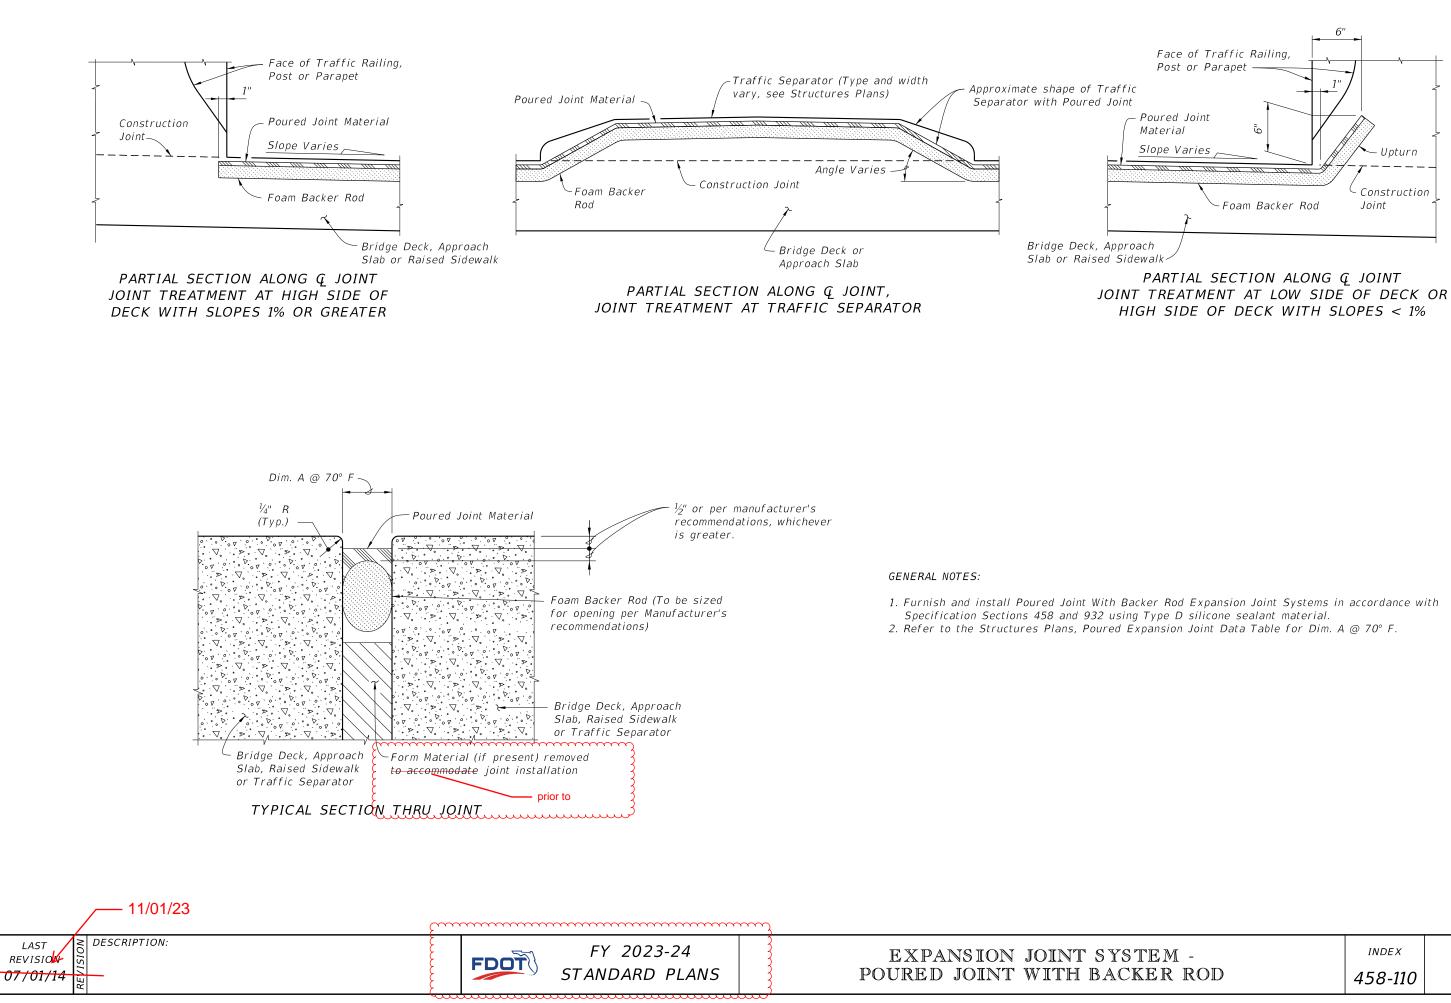

## **Standard Plans:**

Index Number: 458-110 Sheet Number (s): 1 of 2 Index Title: EXPANSION JOINT SYSTEM - POURED JOINT WITH BACKER ROD

Sheet 1: Changed annotation about form material to indicate it should be removed completely.

### **Commentary / Background:**

Sheet 1: When these expansion joint fail there is a concern that the foam form material left in from casting would trap incompressibles and and cause other maintenance issues. A meeting of the DSMEs on the issue brought a consensus that when installing these joints the foam should be completely removed rather than just enough to facilitate the backer rod and the sealant.