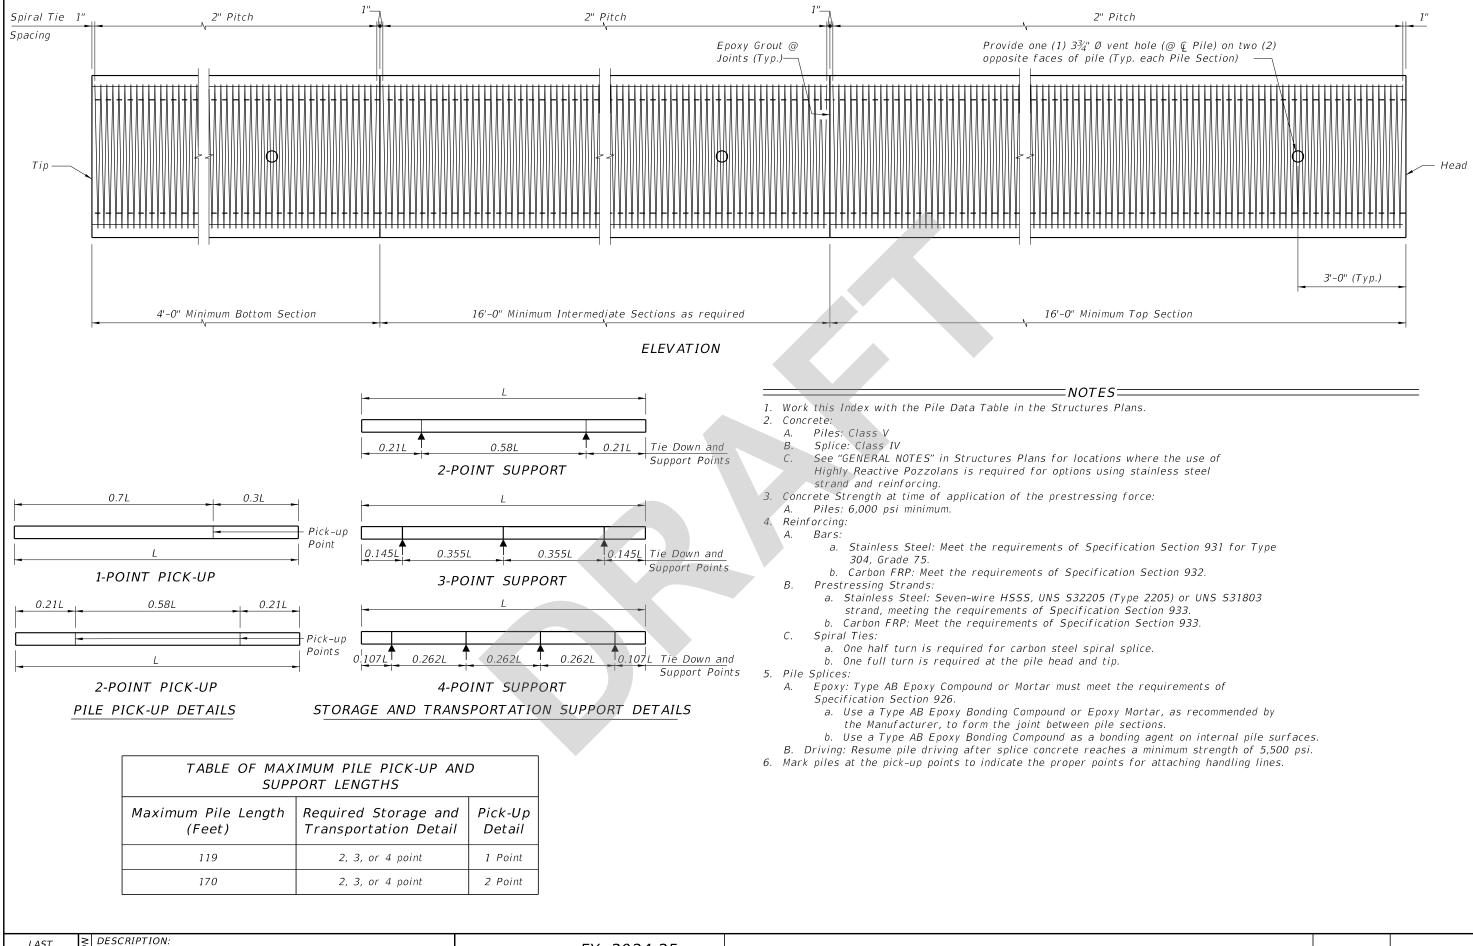

# **Summary of the changes:**

Sheet 1: Corrected note 3 language for clarity.

#### **Standard Plans:**

Index Number: 455-154 Sheet Number (s): 1 of 3

Index Title: 54" PRECAST/POST-TENSIONED CFRP & SS

**CONCRETE CYLINDER PILE** 

#### **Commentary / Background:**

Sheet 1: We needed to correct the terminology so that it was clear that the value provided correlated to the application of prestressing force.

11/01/22

**—** 11/01/23

FDOT

STANDARD PLANS

CONCRETE CYLINDER PILE

455-154

1 of 3

LAST REVISION 11/01/23

455-154

1 of 3