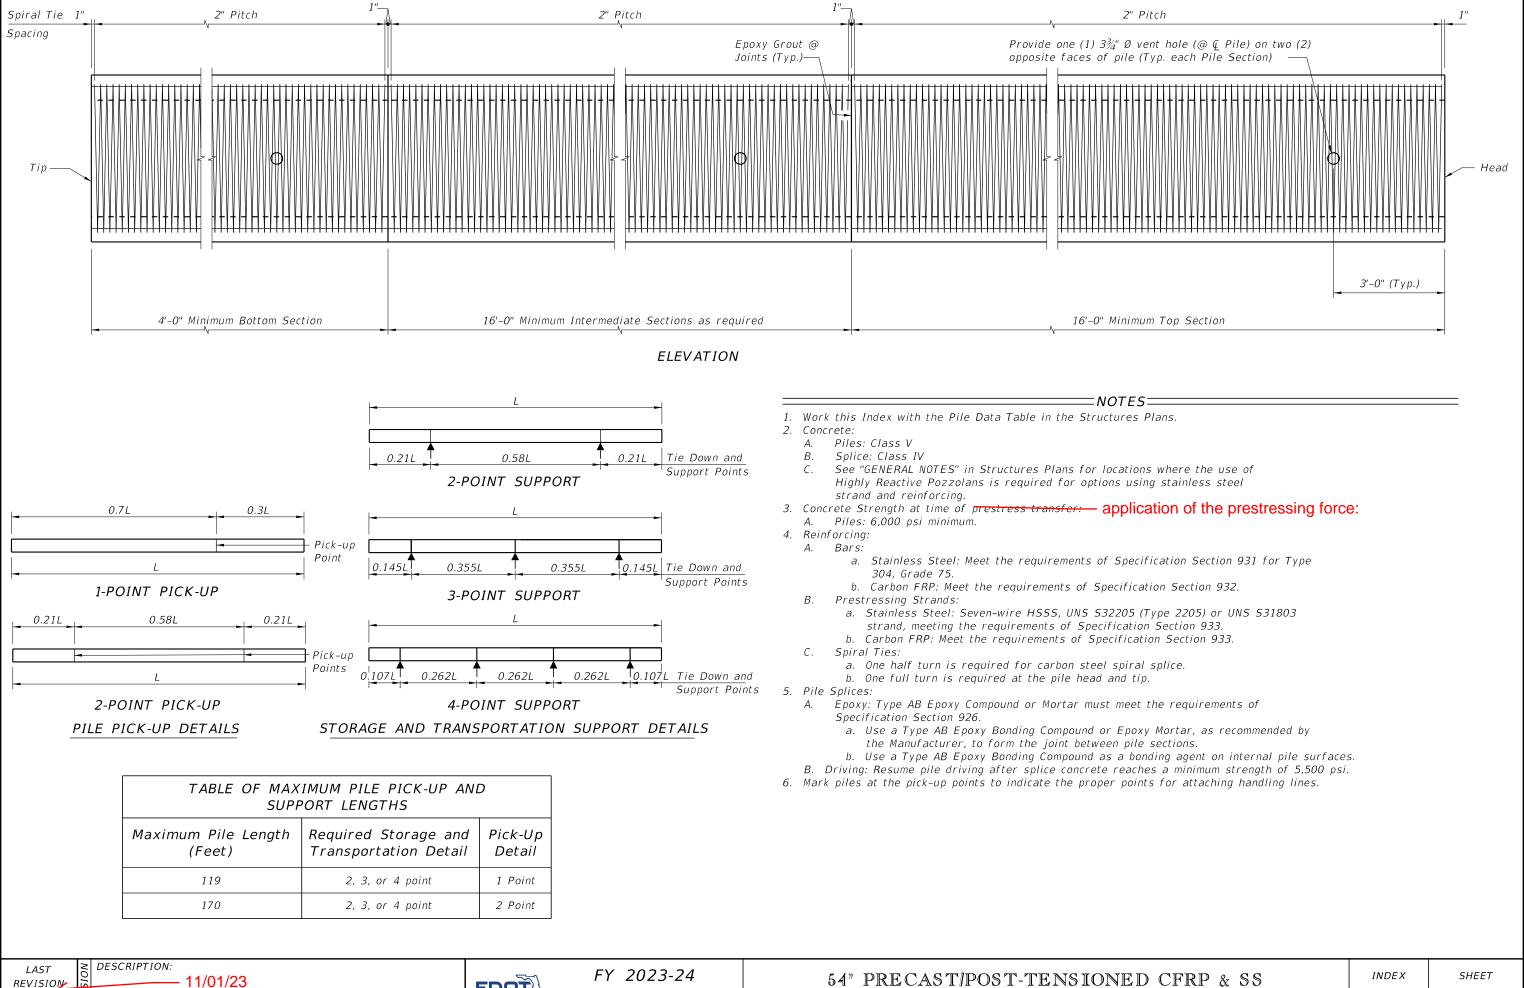

# **Summary of the changes:**

Sheet 1: Corrected note 3 language for clarity.

#### **Standard Plans:**

Index Number: 455-154 Sheet Number (s): 1 of 3

Index Title: 54" PRECAST/POST-TENSIONED CFRP & SS

**CONCRETE CYLINDER PILE** 

#### **Commentary / Background:**

Sheet 1: We needed to correct the terminology so that it was clear that the value provided correlated to the application of prestressing force.

11/01/22

**—** 11/01/23

FDOT

STANDARD PLANS

CONCRETE CYLINDER PILE

455-154

1 of 3

LAST REVISION 11/01/23

455-154

1 of 3