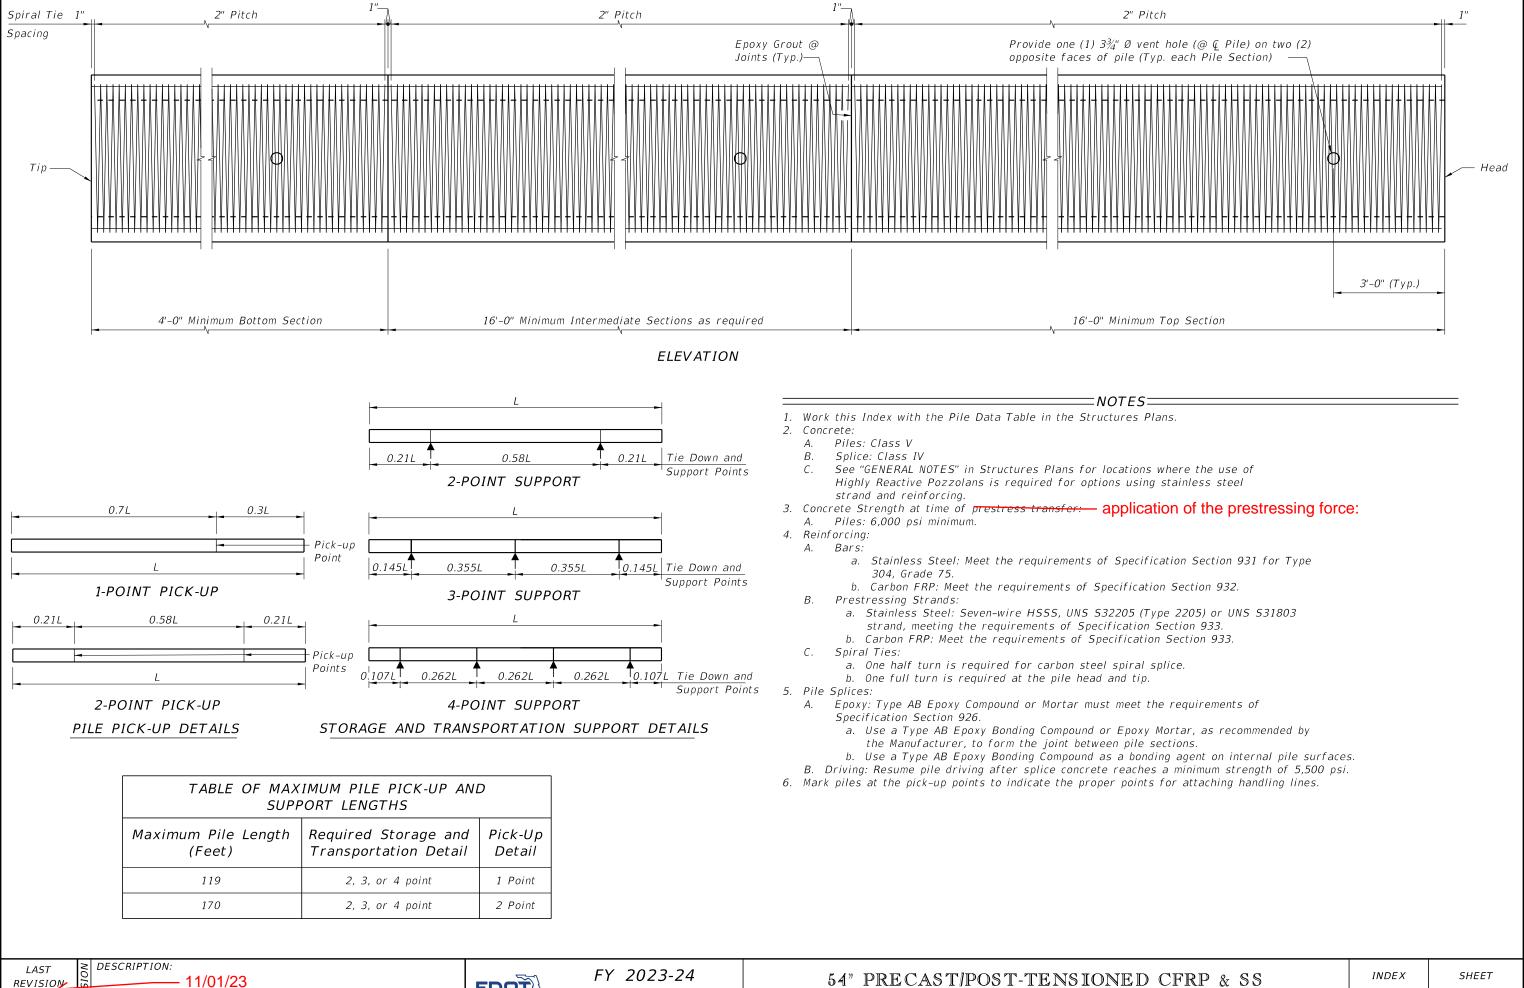

# **Summary of the changes:**

Sheet 1: Corrected note 3 language for clarity.

#### **Standard Plans:**

Index Number: 455-154 Sheet Number (s): 1 of 3

Index Title: 54" PRECAST/POST-TENSIONED CFRP & SS

**CONCRETE CYLINDER PILE** 

#### **Commentary / Background:**

Sheet 1: We needed to correct the terminology so that it was clear that the value provided correlated to the application of prestressing force.

11/01/22

**—** 11/01/23

FDOT

STANDARD PLANS

CONCRETE CYLINDER PILE

455-154

1 of 3

LAST REVISION 11/01/23