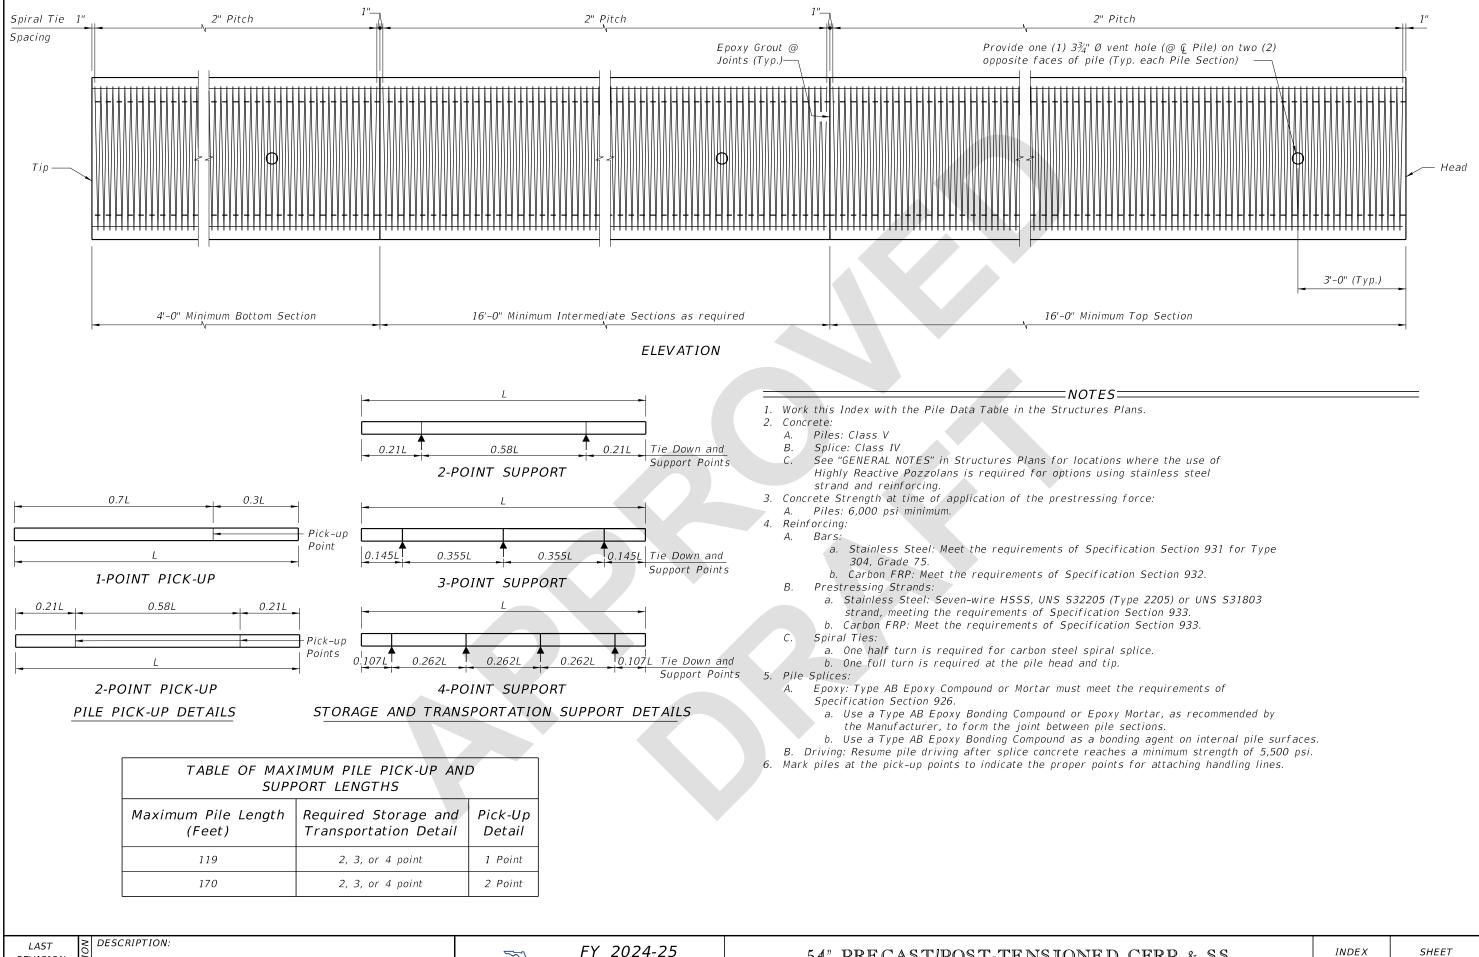

# **Summary of the changes:**

Sheet 1: Corrected note 3 language for clarity.

#### **Standard Plans:**

Index Number: 455-154 Sheet Number (s): 1 of 3

Index Title: 54" PRECAST/POST-TENSIONED CFRP & SS

**CONCRETE CYLINDER PILE** 

#### **Commentary / Background:**

Sheet 1: We needed to correct the terminology so that it was clear that the value provided correlated to the application of prestressing force.

11/01/22

**—** 11/01/23

FDOT

STANDARD PLANS

CONCRETE CYLINDER PILE

455-154

1 of 3

LAST REVISION 11/01/23