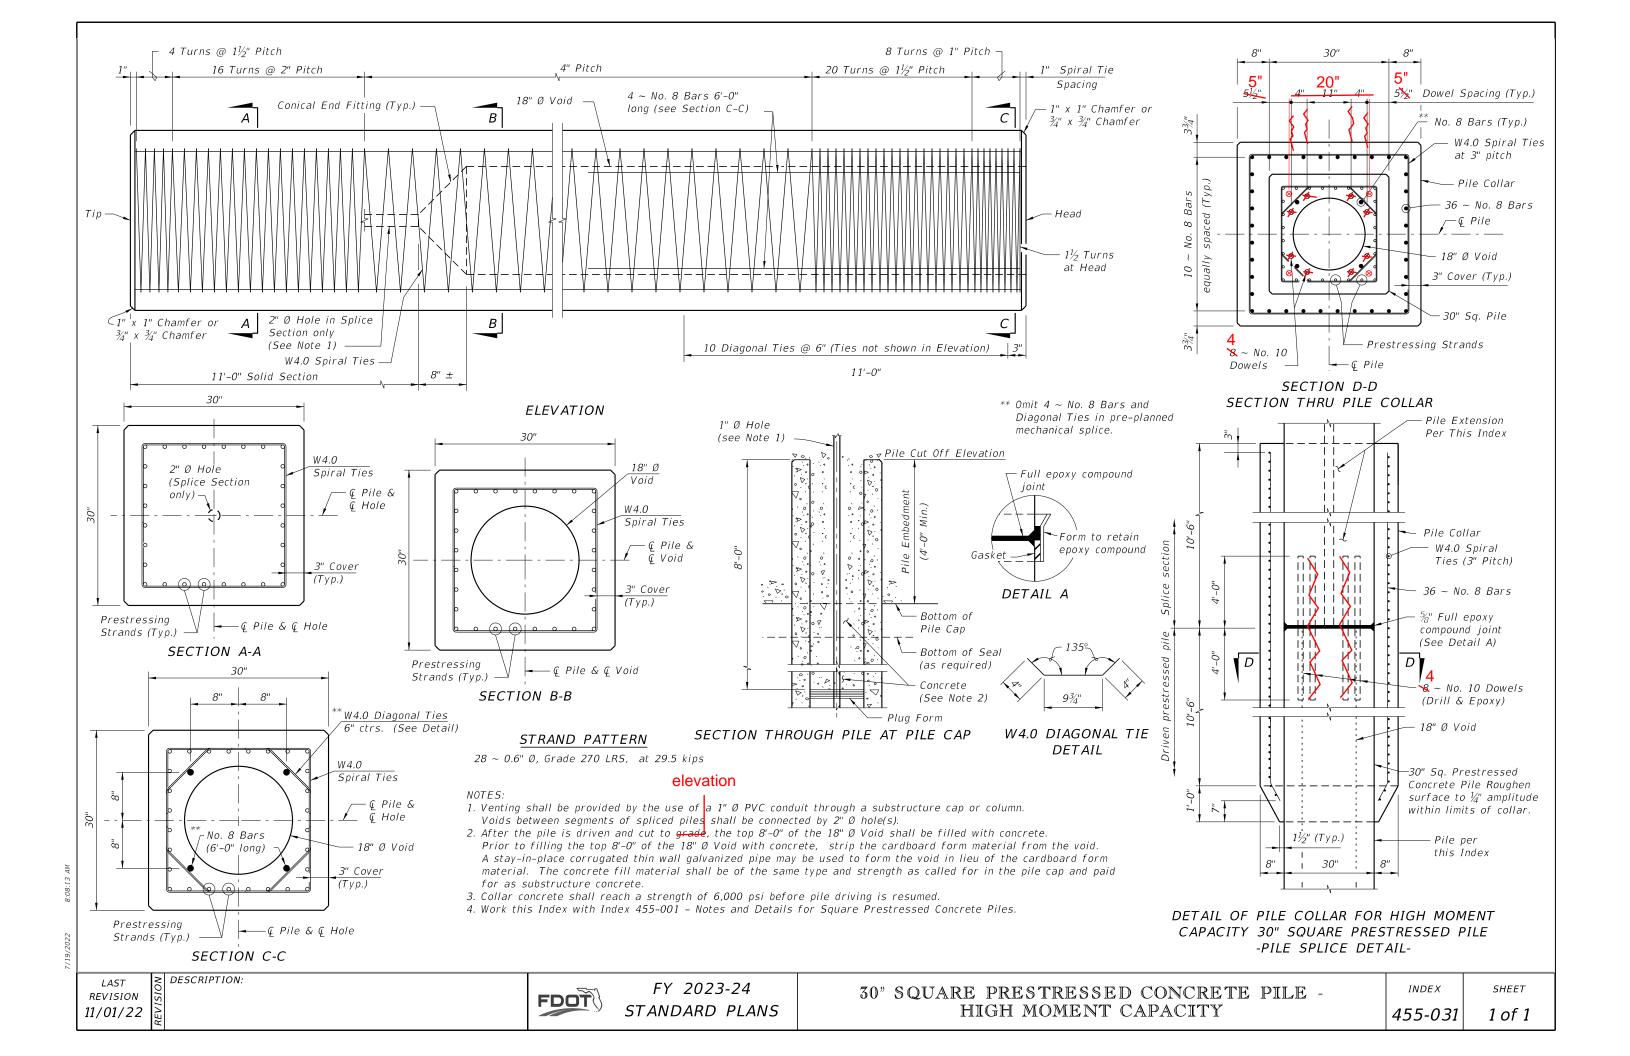

## **Summary of the changes:**

Sheet 1: Changed the location of the dowels; Deleted part of note 2 not allowing for corrugated galvanized metal pipe forms.

### **Commentary / Background:**

The location of drilled holes for the #10 dowels that are epoxied into the voided end for the splice connection are extremely close to the face of the void and will spall during drilling (1-3/4) drill bit).

These dowel bars should be moved further inside the pile wall, but the only place to avoid other reinforcing is inside the corner of the strand pattern (see the blue circle in the markup below). This would reduce the total number of dowel bars possible from 8 to 4, but this should be OK since almost all the moment capacity comes from the collar reinforcing (36~ #8 bars on the perimeter) recognized these extend lapped 10-feet either side of the splice joint while the #10 dowel bars only extend 4-feet and are temporary restraint and alignment while the exterior collar is constructed. -- Steve Nolan

For the metal pipe forms it was decided that the forms would create a corrosion risk and reduce the possible lifespan of the pile. Therefore, this allowance was removed.

| lifesp<br>، <b>Other</b>                                       | an o<br><b>Affe</b> | f the pile. Therefore, this allowance was removed. cted Offices / Documents: (Provide name of person contacted) |                                  | + |
|----------------------------------------------------------------|---------------------|-----------------------------------------------------------------------------------------------------------------|----------------------------------|---|
| Yes                                                            | No                  |                                                                                                                 |                                  |   |
|                                                                | $\checkmark$        | Other Standard Plans –                                                                                          |                                  |   |
|                                                                | $\checkmark$        | FDOT Design Manual –                                                                                            |                                  |   |
|                                                                | <b>/</b>            | Basis of Estimates Manual –                                                                                     |                                  |   |
|                                                                | $\checkmark$        | Standard Specifications –                                                                                       |                                  |   |
|                                                                | $\checkmark$        | Approved Product List –                                                                                         |                                  |   |
|                                                                | $\checkmark$        | Construction –                                                                                                  |                                  |   |
|                                                                | <b>/</b>            | Maintenance –                                                                                                   |                                  |   |
| Origination Package Includes: (Submit package to Rick Jenkins) |                     | n Package Includes: (Submit package to Rick Jenkins)                                                            | Implementation:                  |   |
| Yes                                                            | N/A                 | A                                                                                                               | Design Bulletin (Interim)        |   |
| $\checkmark$                                                   |                     | Redline Mark-ups                                                                                                | ☐ DCE Memo                       |   |
|                                                                |                     | Revised or Proposed Standard Plan Instruction (SPI)                                                             | Program Mgmt. Bulletin           |   |
|                                                                |                     | Other Support Documents                                                                                         | FY-Standard Plans (Next Release) |   |
|                                                                |                     |                                                                                                                 |                                  |   |