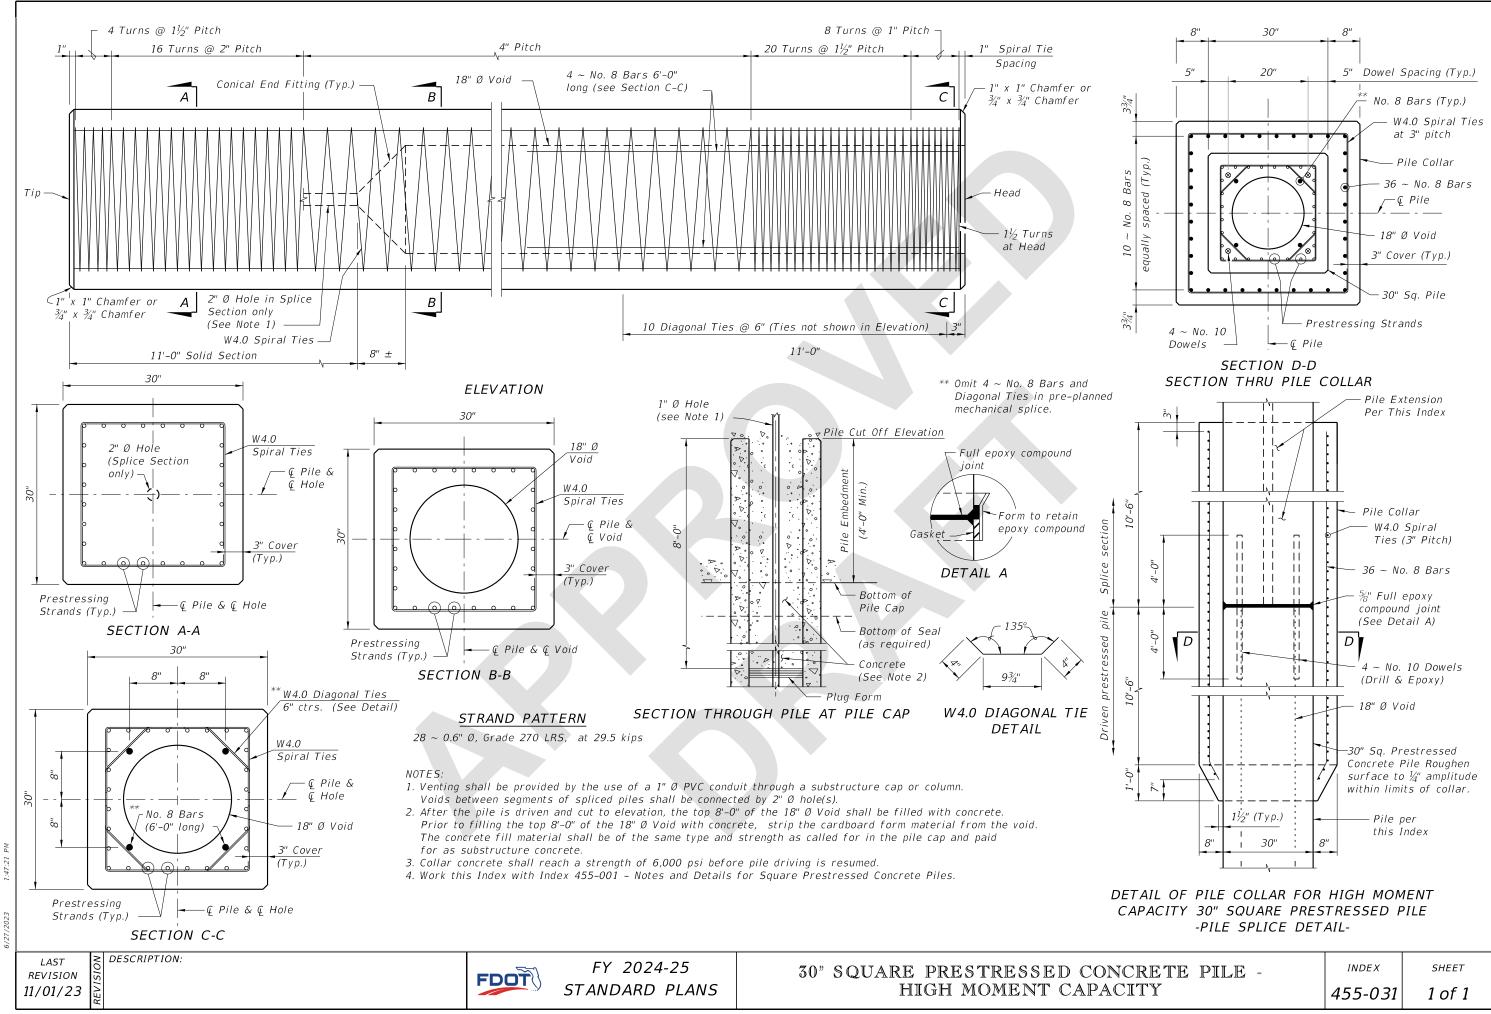

## **Summary of the changes:**

Sheet 1: Changed the location of the dowels; Deleted part of note 2 not allowing for corrugated galvanized metal pipe forms.

These dowel bars should be moved further inside the pile wall, but the only place to avoid other reinforcing is inside the corner of the strand pattern (see the blue circle in the markup below). This would reduce the total number of dowel bars possible from 8 to 4, but this should be OK since almost all the moment capacity comes from the collar reinforcing (36~ #8 bars on the perimeter) recognized these extend lapped 10-feet either side of the splice joint while the #10 dowel bars only extend 4-feet and are temporary restraint and alignment while the exterior collar is constructed. -- Steve Nolan

For the metal pipe forms it was decided that the forms would create a corrosion risk and reduce the possible lifespan of the pile. Therefore, this allowance was removed.

| lifesp<br>، <b>Other</b>                                       | an o<br><b>Affe</b> | f the pile. Therefore, this allowance was removed. cted Offices / Documents: (Provide name of person contacted) |                                  | + |
|----------------------------------------------------------------|---------------------|-----------------------------------------------------------------------------------------------------------------|----------------------------------|---|
| Yes                                                            | No                  |                                                                                                                 |                                  |   |
|                                                                | $\checkmark$        | Other Standard Plans –                                                                                          |                                  |   |
|                                                                | $\checkmark$        | FDOT Design Manual –                                                                                            |                                  |   |
|                                                                | <b>/</b>            | Basis of Estimates Manual –                                                                                     |                                  |   |
|                                                                | $\checkmark$        | Standard Specifications –                                                                                       |                                  |   |
|                                                                | $\checkmark$        | Approved Product List –                                                                                         |                                  |   |
|                                                                | $\checkmark$        | Construction –                                                                                                  |                                  |   |
|                                                                | <b>/</b>            | Maintenance –                                                                                                   |                                  |   |
| Origination Package Includes: (Submit package to Rick Jenkins) |                     | n Package Includes: (Submit package to Rick Jenkins)                                                            | Implementation:                  |   |
| Yes                                                            | N/A                 | A                                                                                                               | Design Bulletin (Interim)        |   |
| $\checkmark$                                                   |                     | Redline Mark-ups                                                                                                | ☐ DCE Memo                       |   |
|                                                                |                     | Revised or Proposed Standard Plan Instruction (SPI)                                                             | Program Mgmt. Bulletin           |   |
|                                                                |                     | Other Support Documents                                                                                         | FY-Standard Plans (Next Release) |   |
|                                                                |                     |                                                                                                                 |                                  |   |