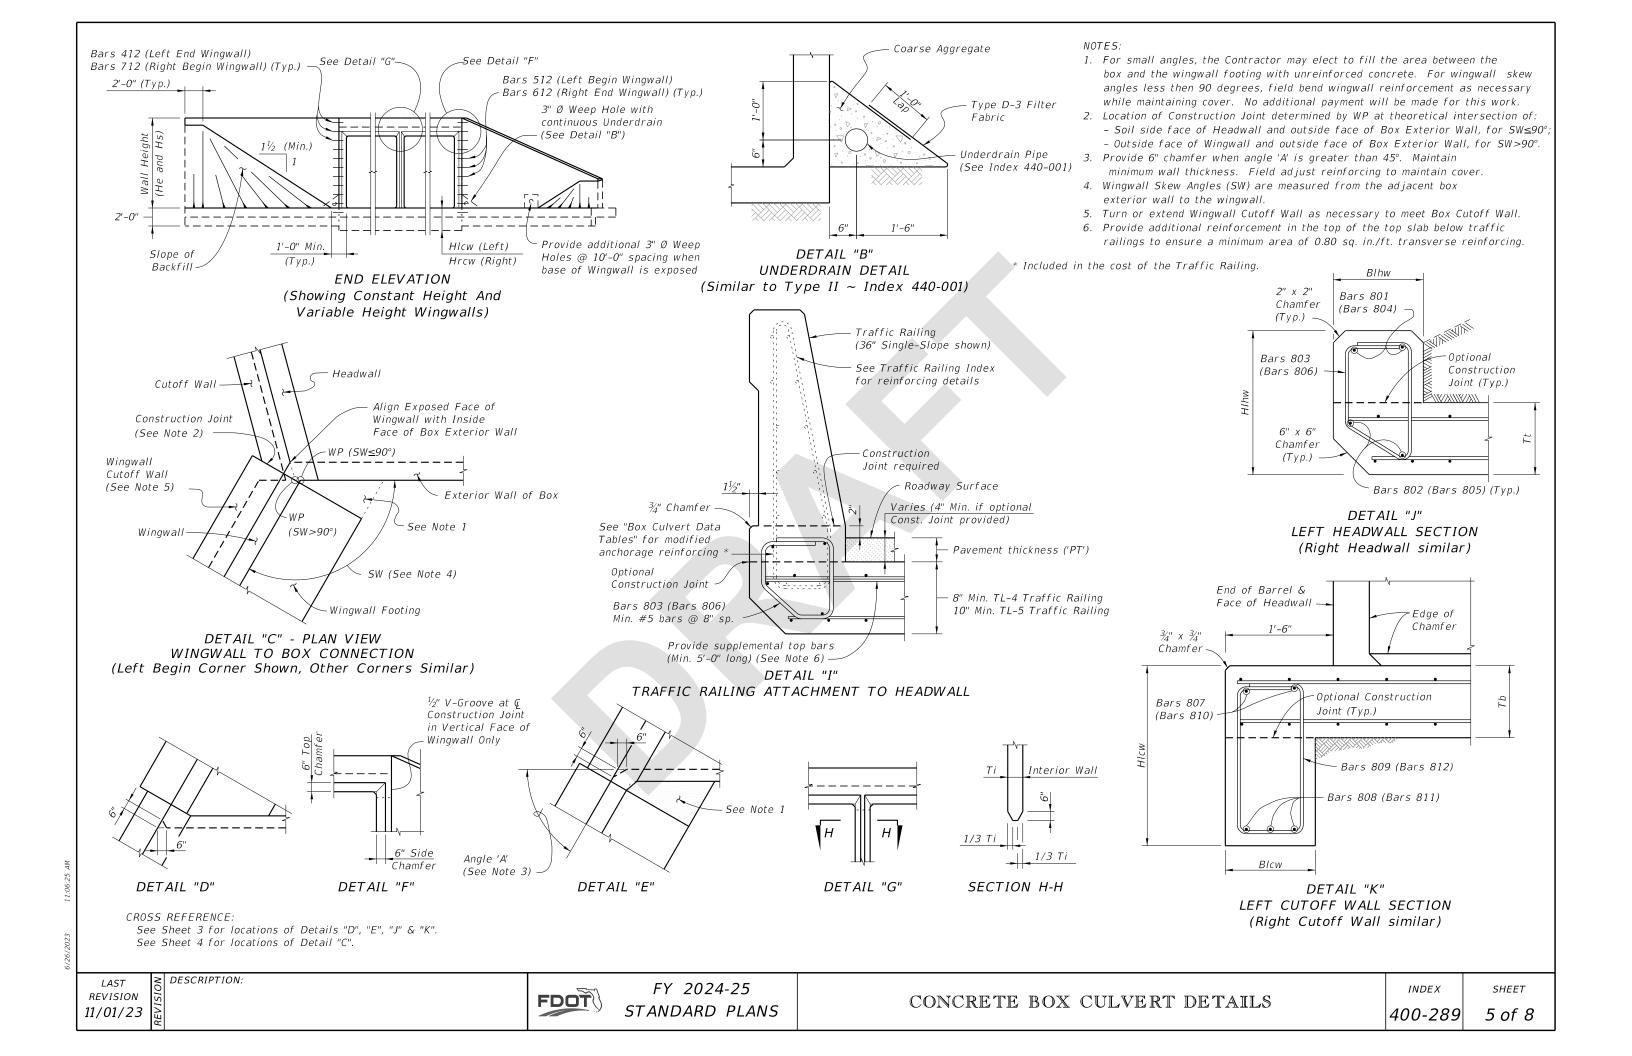

## **Summary of the changes:**

Sheet 5: Changed the location of the main reinforcing in Detail J and K to be at the correct point of the radius to maximize the effectiveness of the reinforcing.

#### **Commentary / Background:**

Bars should be as close as possible to the extreme fiber of the cross section to maximize effectiveness. Therefore, at the stirrup they should be placed at a location of the bend that accomplishes this. This was not the case and was corrected.