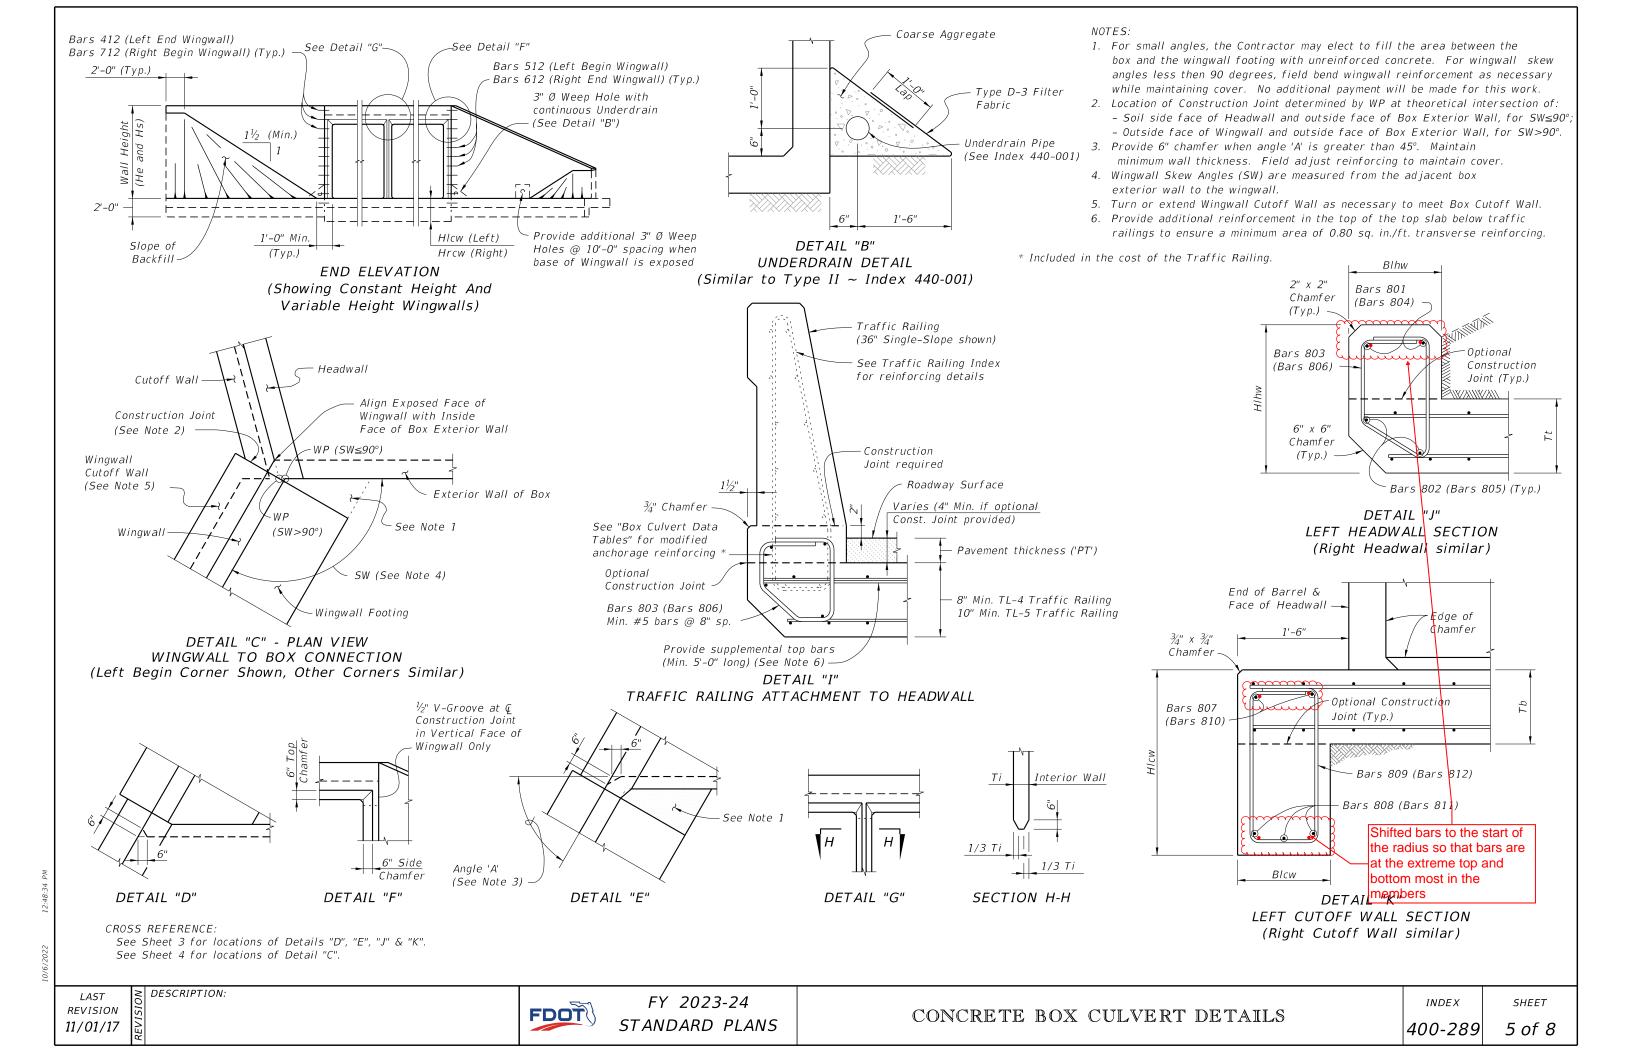

## **Summary of the changes:**

Sheet 5: Changed the location of the main reinforcing in Detail J and K to be at the correct point of the radius to maximize the effectiveness of the reinforcing.

#### **Commentary / Background:**

Bars should be as close as possible to the extreme fiber of the cross section to maximize effectiveness. Therefore, at the stirrup they should be placed at a location of the bend that accomplishes this. This was not the case and was corrected.