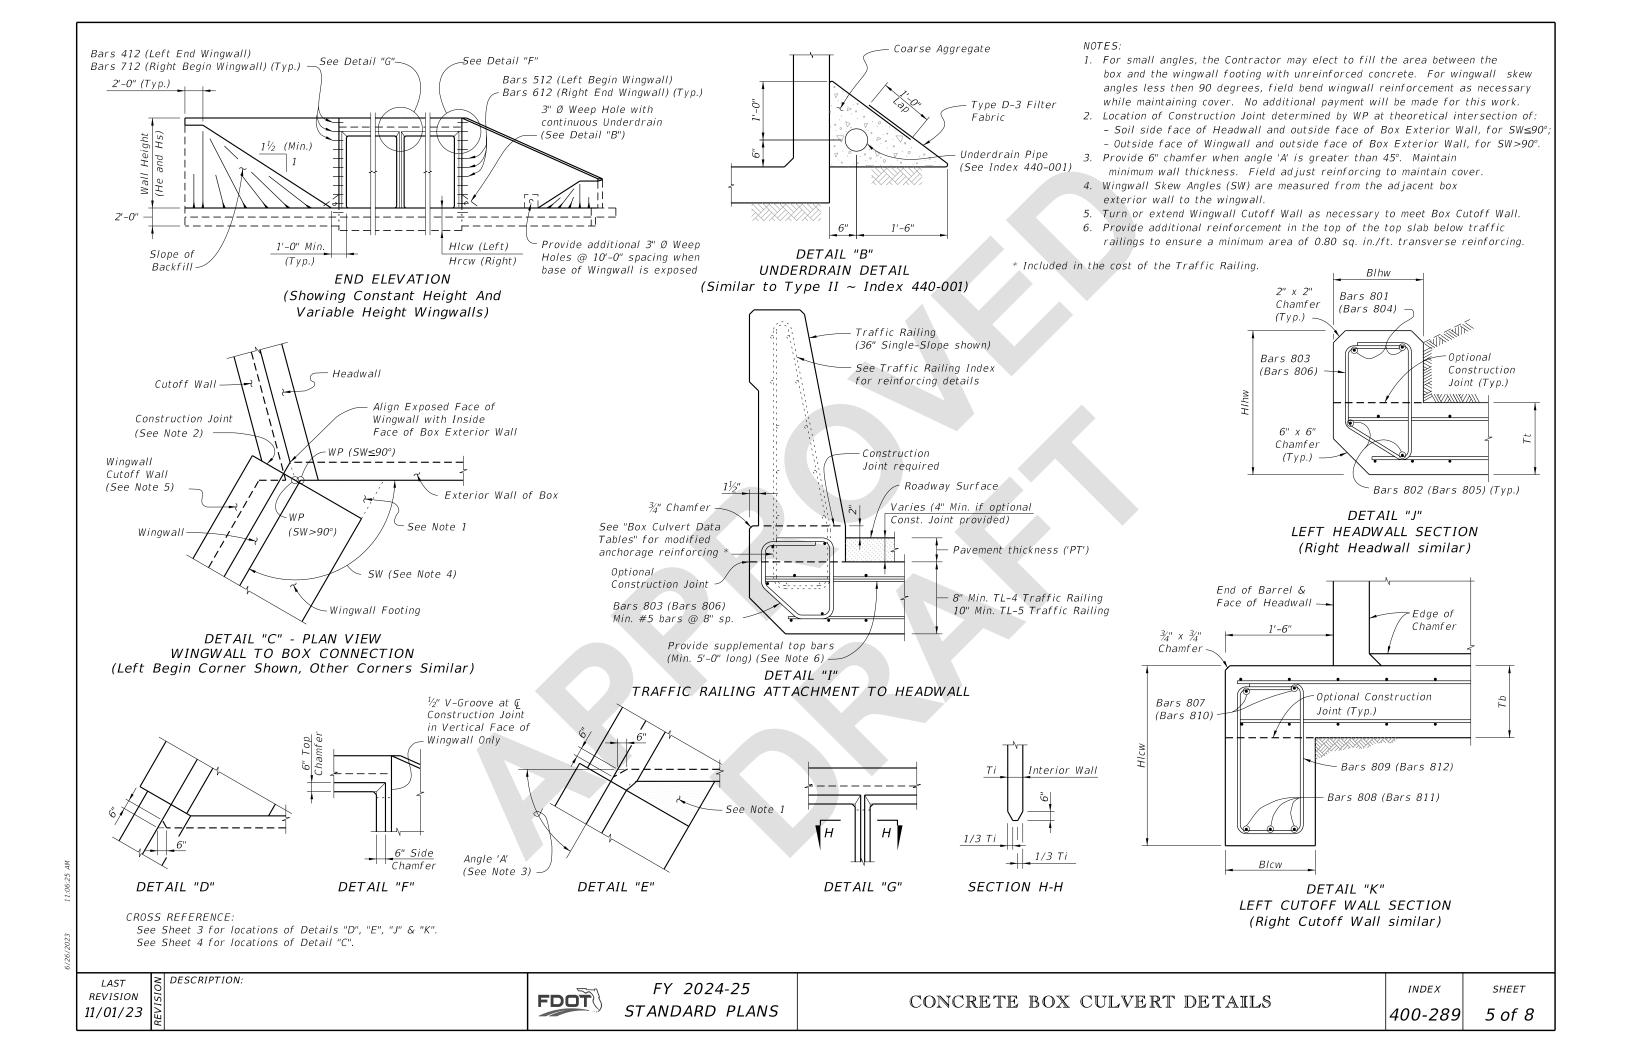

## **Summary of the changes:**

Sheet 5: Changed the location of the main reinforcing in Detail J and K to be at the correct point of the radius to maximize the effectiveness of the reinforcing.

#### **Commentary / Background:**

Bars should be as close as possible to the extreme fiber of the cross section to maximize effectiveness. Therefore, at the stirrup they should be placed at a location of the bend that accomplishes this. This was not the case and was corrected.