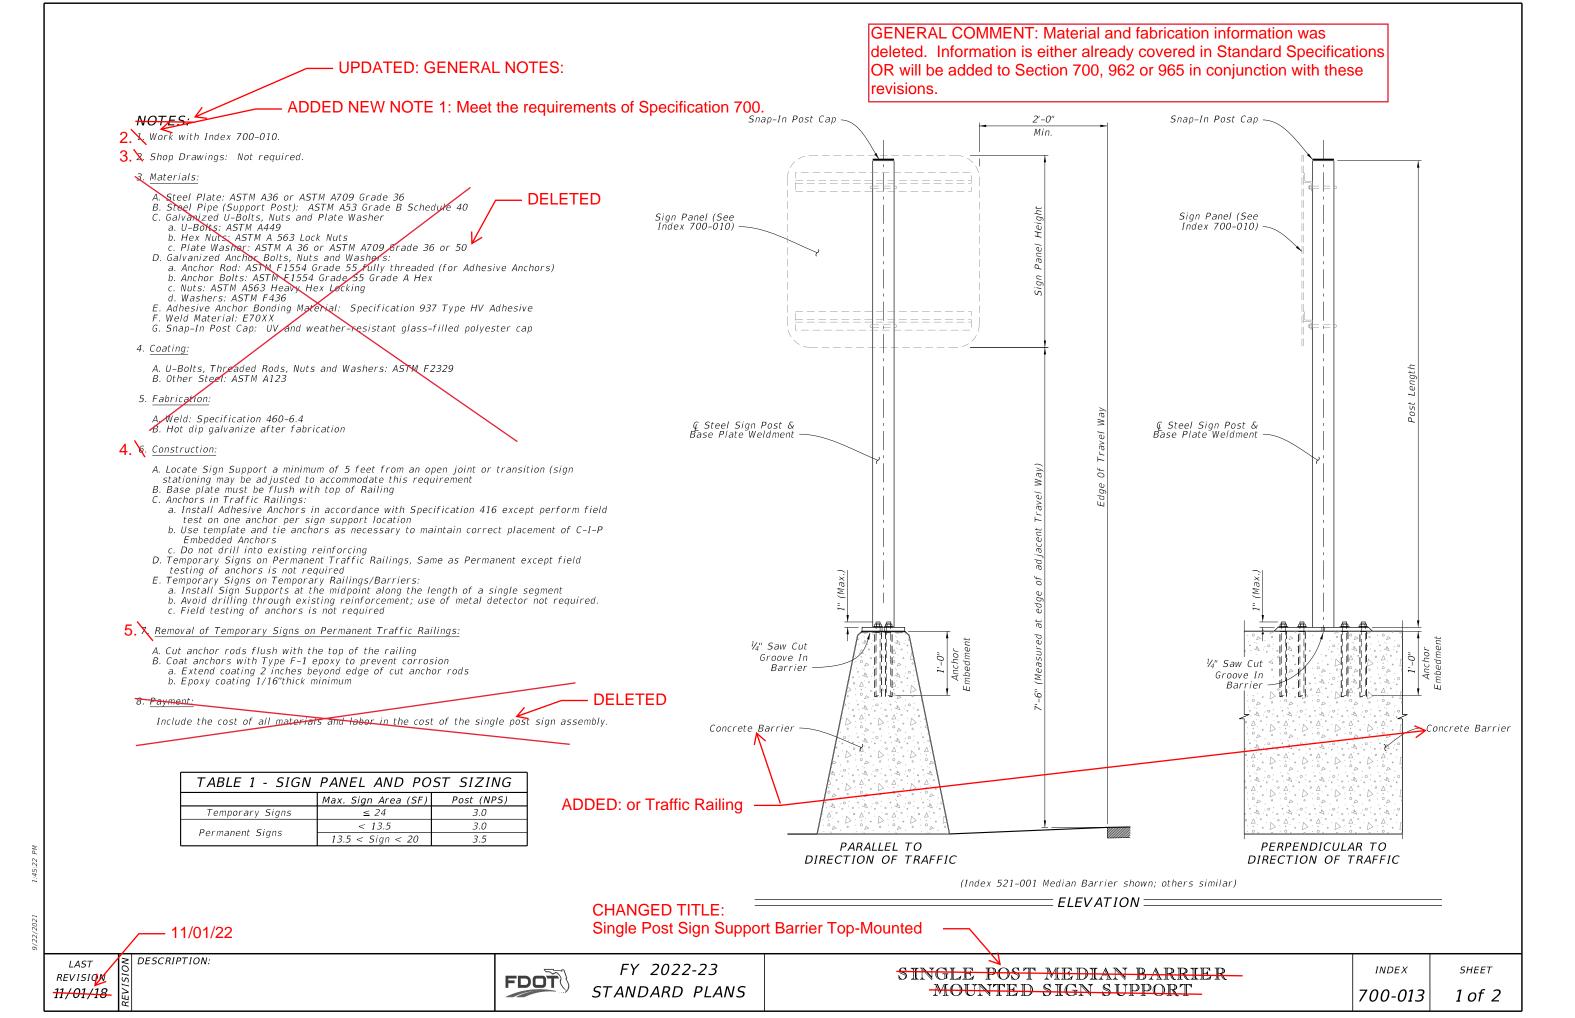

## **Standard Plans:**

Index Number: 700-013 Sheet Number (s): All of 2 Index Title: Single Post Median Barrier Mounted Sign Support

All Sheets: Renamed Index "Single Post Sign Support Barrier Top-Mounted".

Sheet 1: Updated Notes to General Notes; Added New Note 1 - "Meet the requirements of Specification 700."; Deleted Note 3; Moved Note 4 to Specification 962; Deleted Note 5; Renumbered Notes; Deleted Note 8; Added "or Traffic Railing" to the Concrete Barrier callouts in the ELEVATION detail.

## Commentary / Background:

The 700 Index Series is being edited to remove material information and other information that is located in the Standard Specifications. Revisions are being made to Specification Sections 700, 962 and 965 in conjunction with these changes.