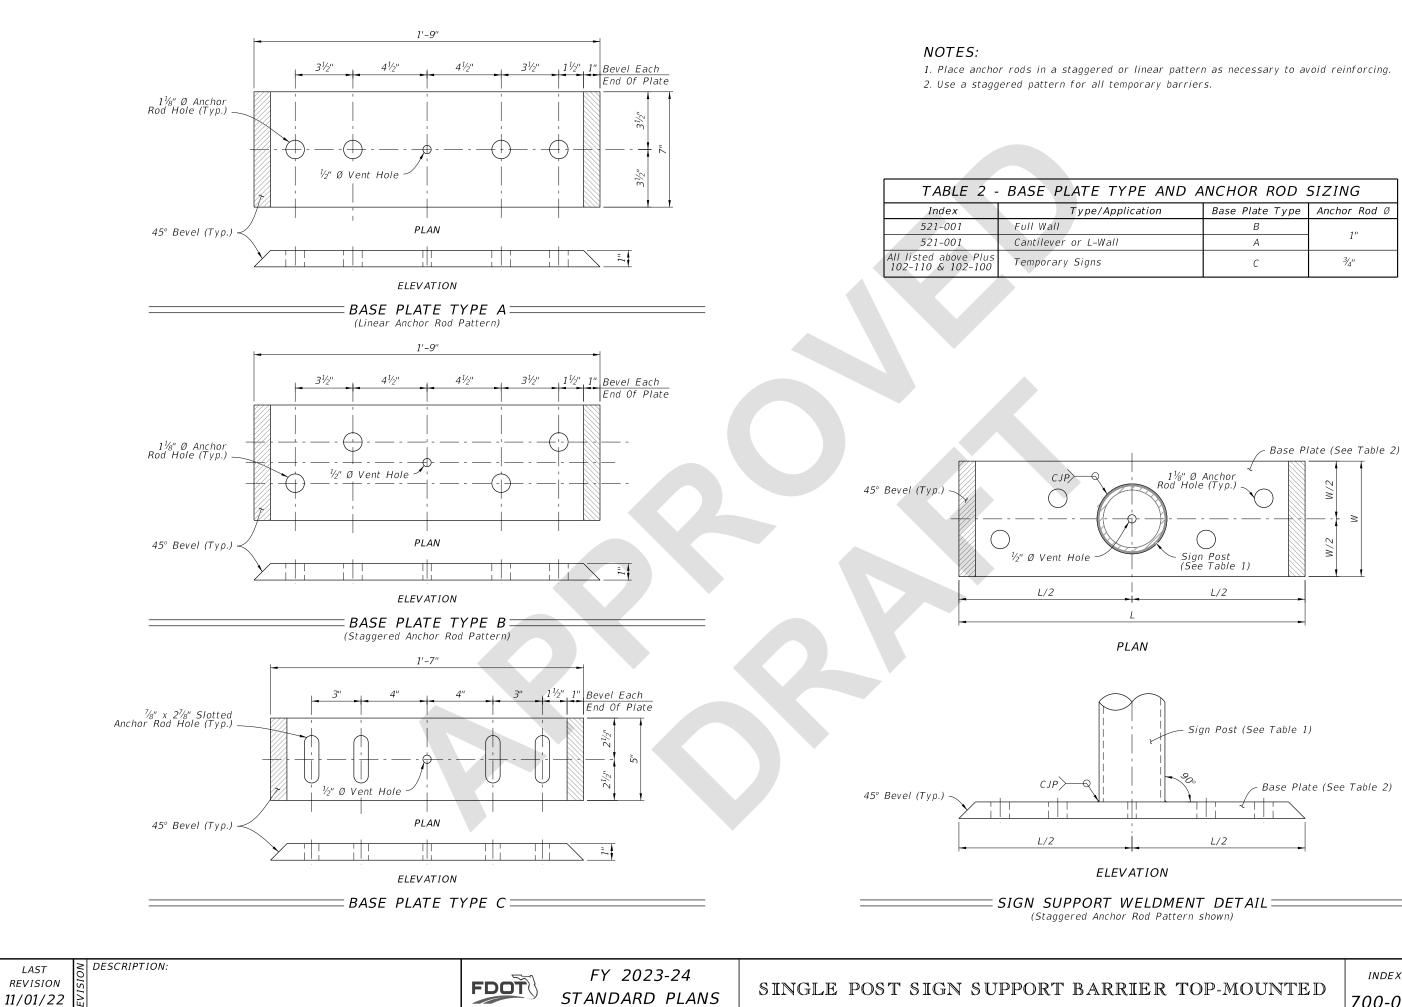

## **Standard Plans:**

Index Number: 700-013 Sheet Number (s): All of 2 Index Title: Single Post Median Barrier Mounted Sign Support

All Sheets: Renamed Index "Single Post Sign Support Barrier Top-Mounted".

Sheet 1: Updated Notes to General Notes; Added New Note 1 - "Meet the requirements of Specification 700."; Deleted Note 3; Moved Note 4 to Specification 962; Deleted Note 5; Renumbered Notes; Deleted Note 8; Added "or Traffic Railing" to the Concrete Barrier callouts in the ELEVATION detail.

— Contact the Roadway Design Office for assistance in completing this form — Email to: Rick Jenkins <u>rick.jenkins@dot.state.fl.us</u> and Darren Martin <u>darren.martin@dot.state.fl.us</u>

| D ANCHOR ROD SIZING |                 |              |  |
|---------------------|-----------------|--------------|--|
|                     | Base Plate Type | Anchor Rod Ø |  |
|                     | В               | 1"           |  |
|                     | А               | 1            |  |
|                     | С               | 3/4"         |  |

SINGLE POST SIGN SUPPORT BARRIER TOP-MOUNTED

LAST REVISION

| E AND ANCHOR ROD SIZING |                 |                        |  |  |
|-------------------------|-----------------|------------------------|--|--|
| ation                   | Base Plate Type | Anchor Rod $\emptyset$ |  |  |
|                         | В               | 1"                     |  |  |
|                         | А               |                        |  |  |
|                         | С               | <sup>3</sup> /4"       |  |  |