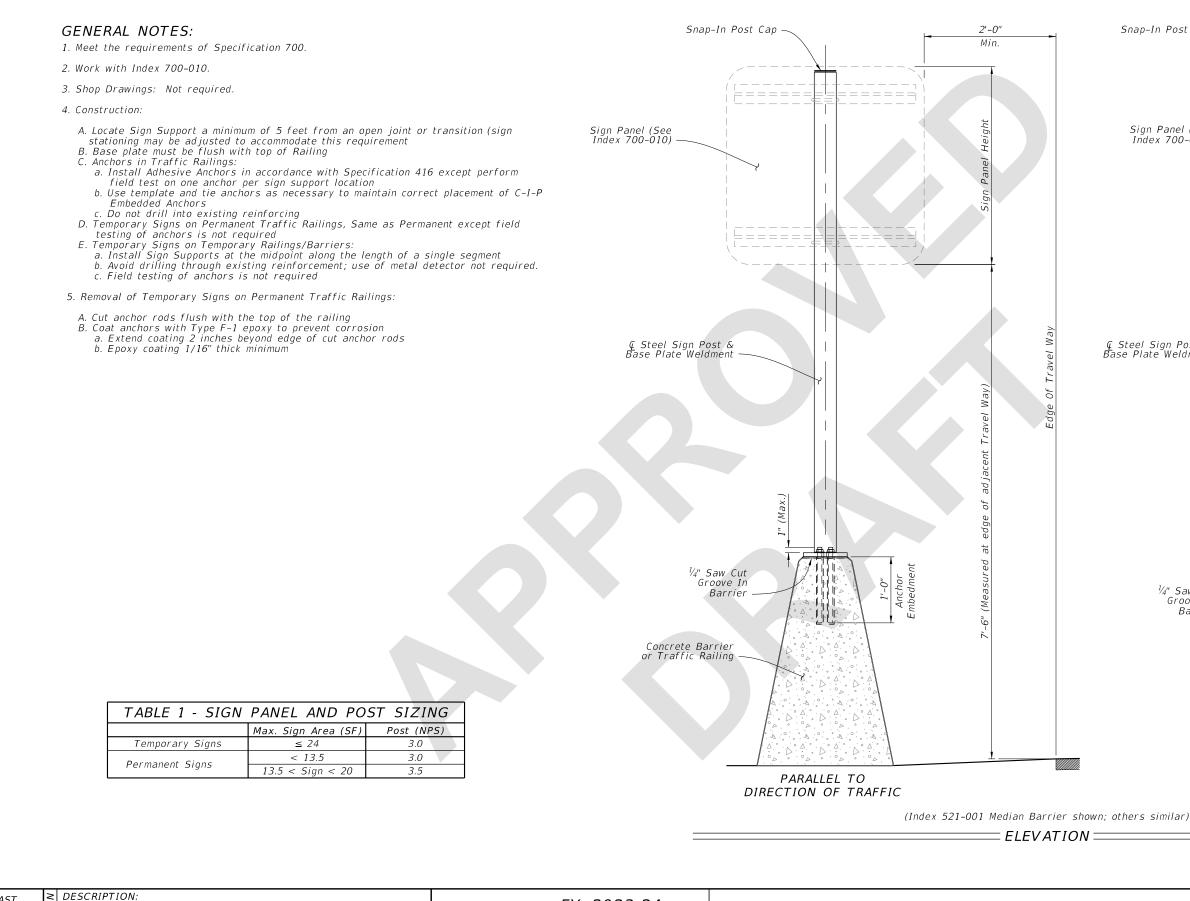

Sheet 1: Updated Notes to General Notes; Added New Note 1 - "Meet the requirements of Specification 700."; Deleted Note 3; Moved Note 4 to Specification 962; Deleted Note 5; Renumbered Notes; Deleted Note 8; Added "or Traffic Railing" to the Concrete Barrier callouts in the ELEVATION detail.