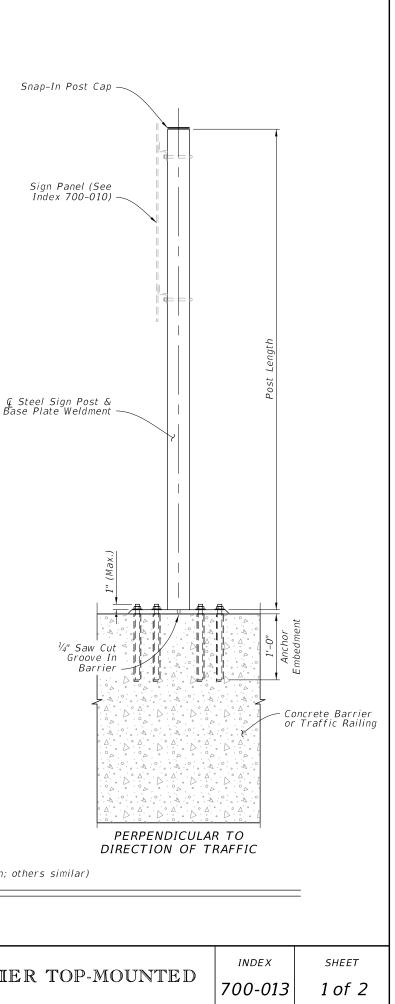

Sheet 1: Updated Notes to General Notes; Added New Note 1 - "Meet the requirements of Specification 700."; Deleted Note 3; Moved Note 4 to Specification 962; Deleted Note 5; Renumbered Notes; Deleted Note 8; Added "or Traffic Railing" to the Concrete Barrier callouts in the ELEVATION detail.