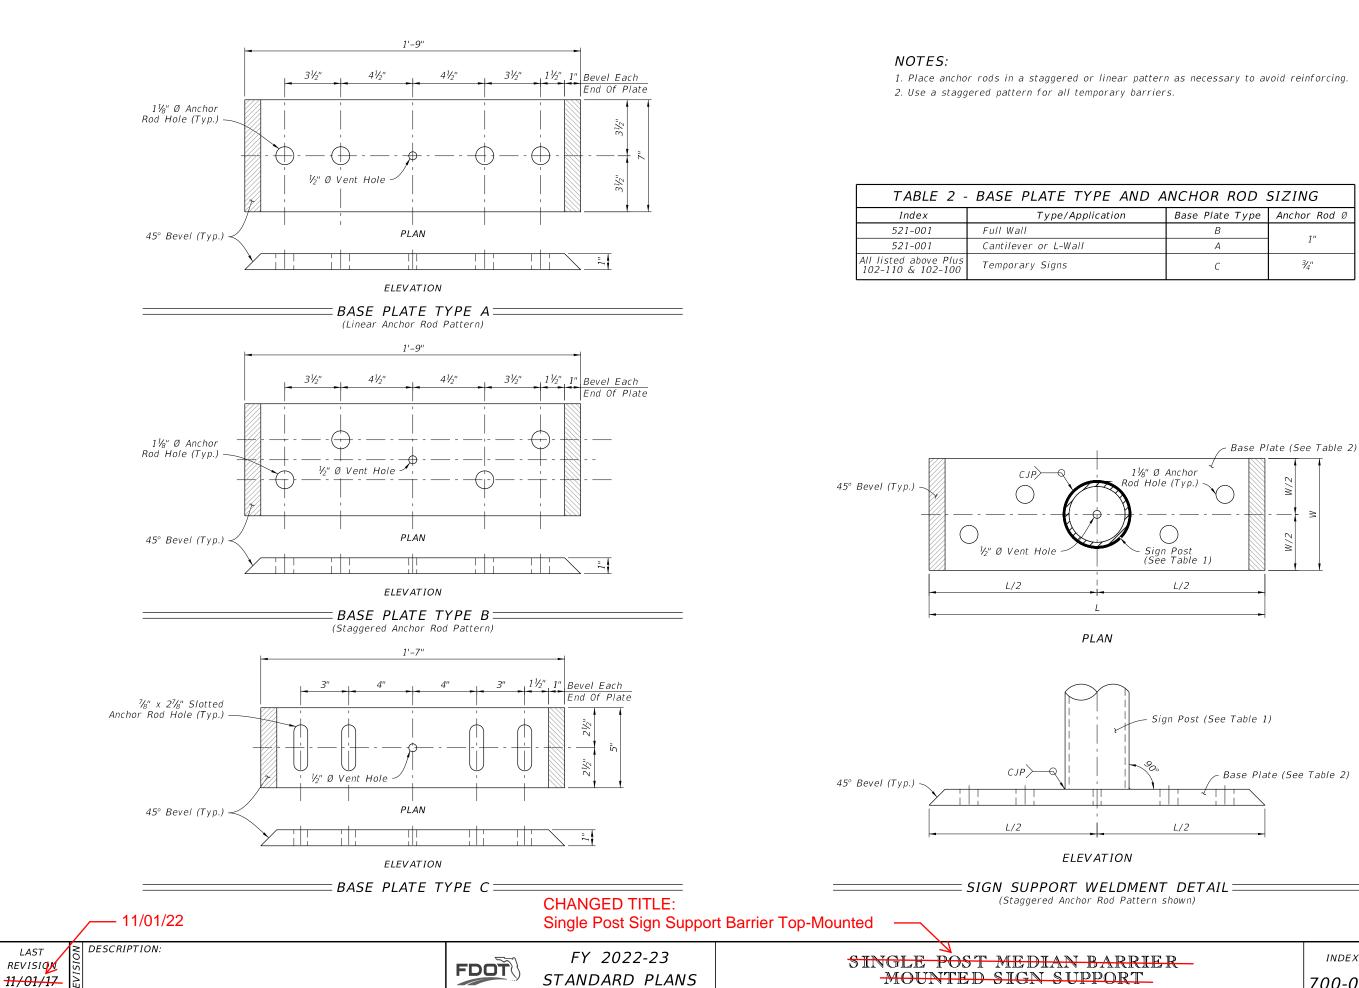

— Contact the Roadway Design Office for assistance in completing this form — Email to: Rick Jenkins <u>rick.jenkins@dot.state.fl.us</u> and Darren Martin <u>darren.martin@dot.state.fl.us</u>

| D ANCHOR ROD SIZING |                 |              |  |
|---------------------|-----------------|--------------|--|
|                     | Base Plate Type | Anchor Rod Ø |  |
|                     | В               | 1"           |  |
|                     | А               | 1            |  |
|                     | С               | 3/4"         |  |

SINGLE POST SIGN SUPPORT BARRIER TOP-MOUNTED

LAST REVISION

| E AND ANCHOR ROD SIZING |                 |                        |  |  |
|-------------------------|-----------------|------------------------|--|--|
| ation                   | Base Plate Type | Anchor Rod $\emptyset$ |  |  |
|                         | В               | 1"                     |  |  |
|                         | А               |                        |  |  |
|                         | С               | <sup>3</sup> /4"       |  |  |