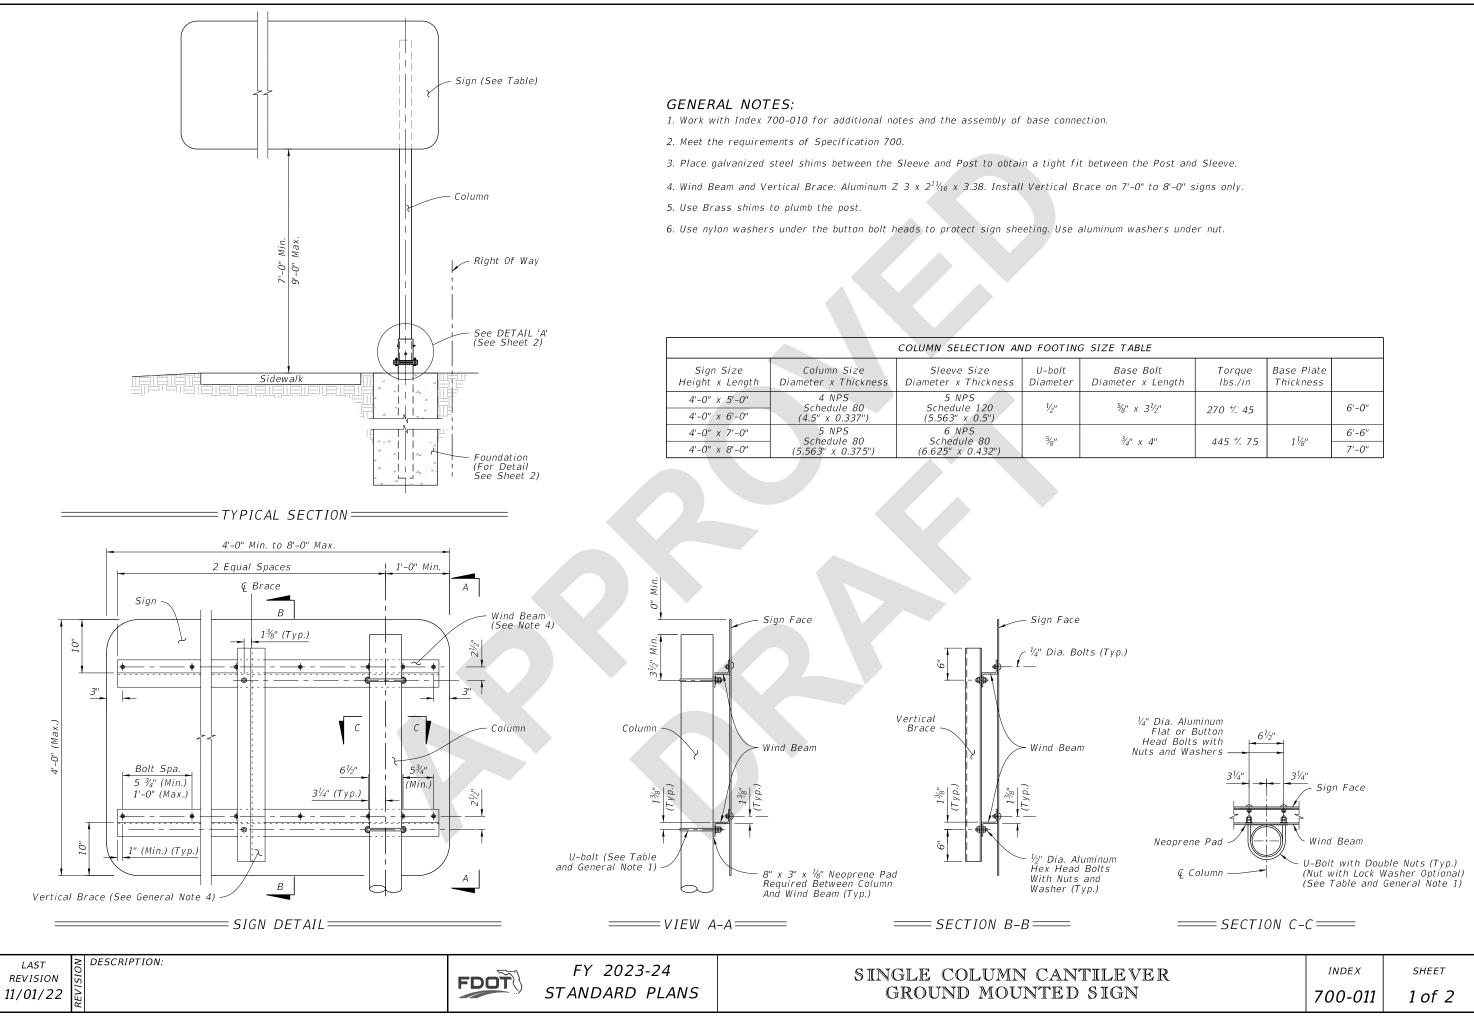

## **Standard Plans:**

Index Number: 700-011 Sheet Number (s): 1 of 2 Index Title: Single Column Cantilever Ground Mounted Sign

Updated General Note 1 - "Work with Index 700-010 for additional notes and the assembly of base connection".

Deleted General Note 2.

New General Note 2 - "Meet the requirements of Specification 700".

Deleted first sentence from General Note 5.

Updated General Note references in the SIGN DETAIL, VIEW A-A, SECTION B-B, and SECTION C-C.

## Commentary / Background:

The 700 Index Series is being edited to remove material information and other information that is located in the Standard Specifications. Revisions are being made to Specification Sections 700, 962 and 965 in conjunction with these changes.