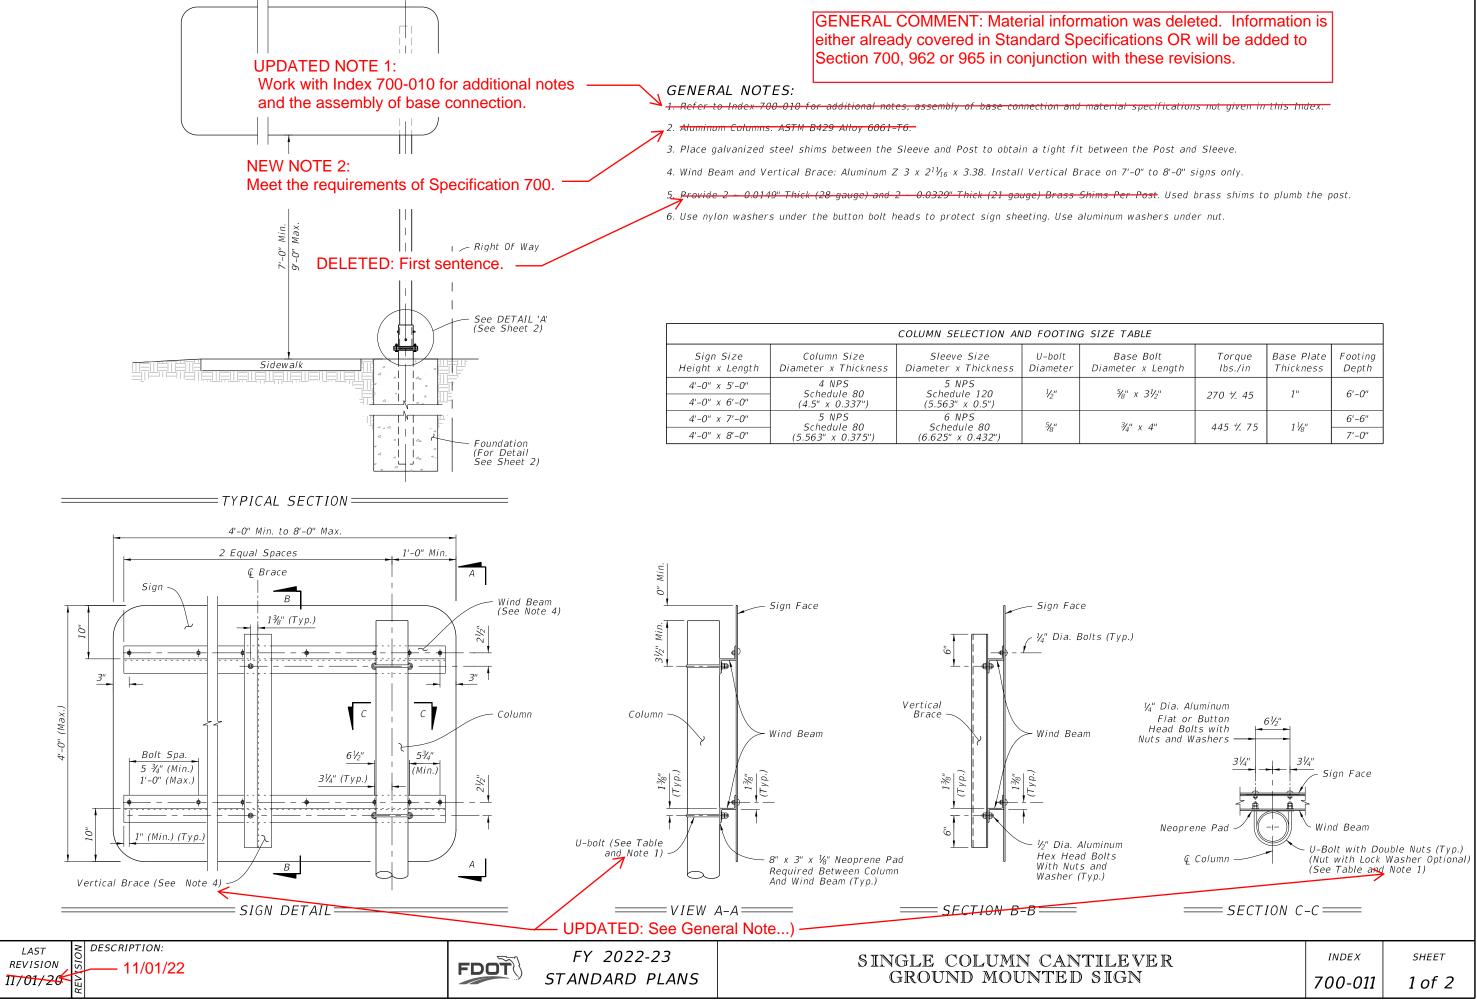

## **Standard Plans:**

Index Number: 700-011 Sheet Number (s): 1 of 2 Index Title: Single Column Cantilever Ground Mounted Sign

Updated General Note 1 - "Work with Index 700-010 for additional notes and the assembly of base connection".

Deleted General Note 2.

New General Note 2 - "Meet the requirements of Specification 700".

Deleted first sentence from General Note 5.

Updated General Note references in the SIGN DETAIL, VIEW A-A, SECTION B-B, and SECTION C-C.

## Commentary / Background:

The 700 Index Series is being edited to remove material information and other information that is located in the Standard Specifications. Revisions are being made to Specification Sections 700, 962 and 965 in conjunction with these changes.