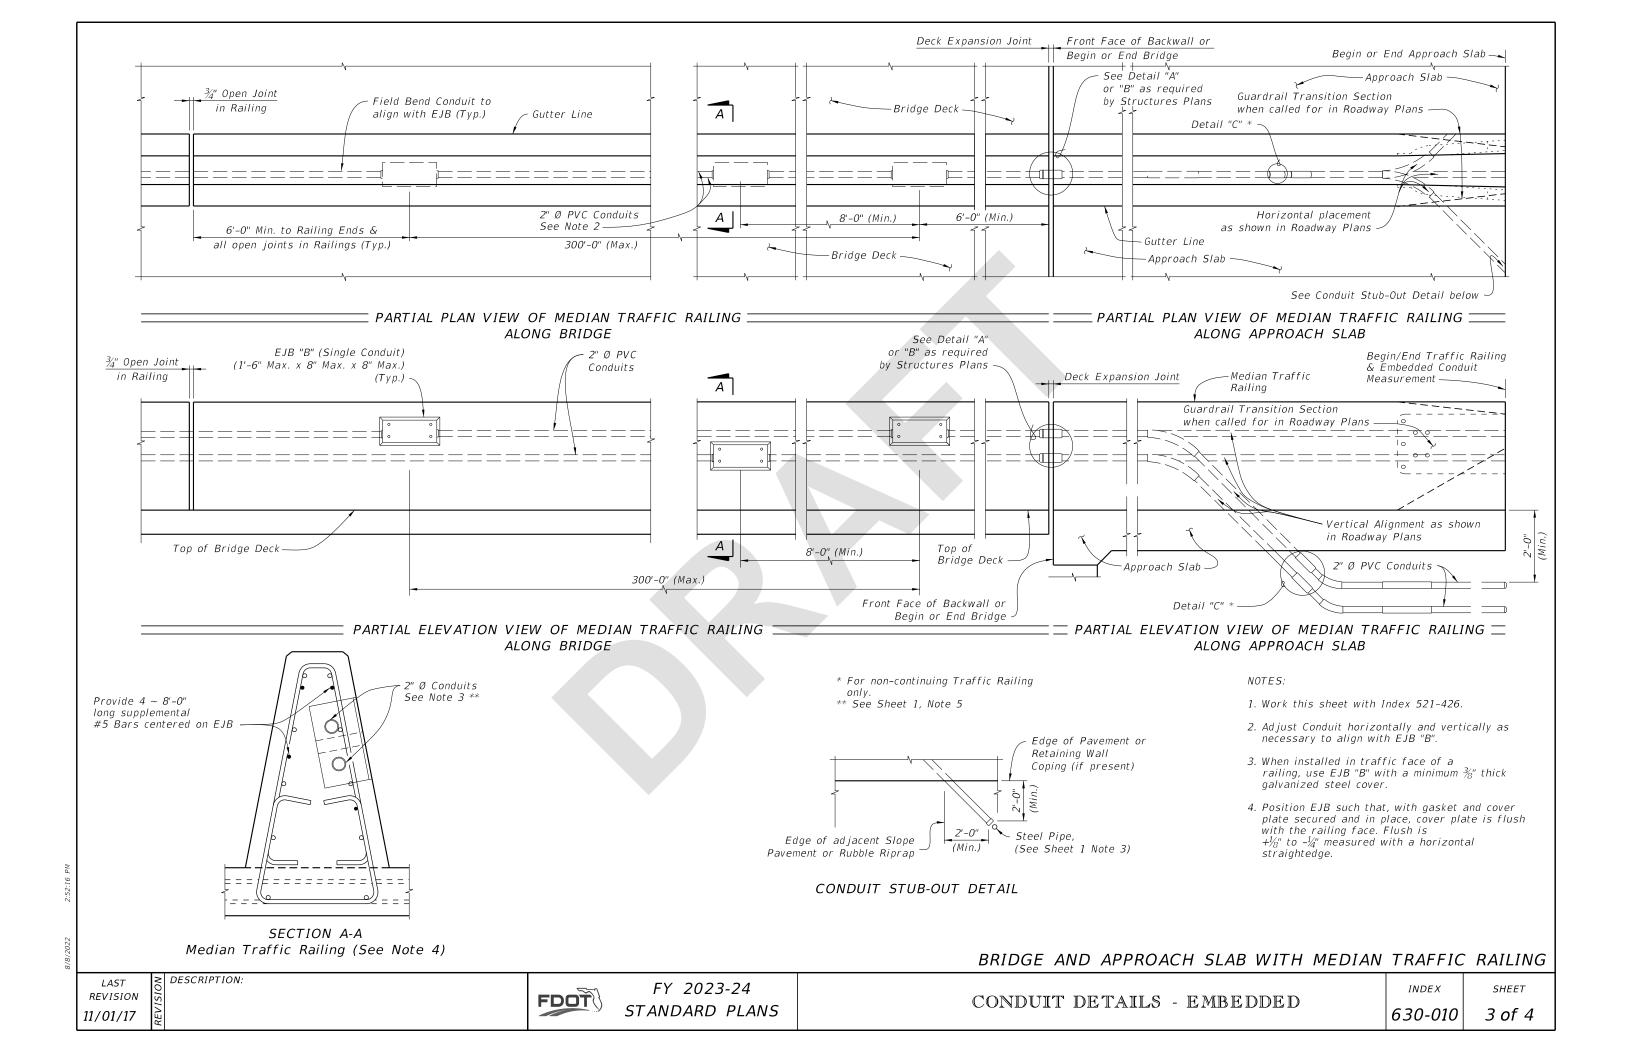

### **Summary of the changes:**

- Sheet 2: Changed the conduit to extend the run of conduit that exists in the barrier/traffic rail to the longitudinal end of the barrier/traffic rail. Added note indicating end of rail.
- Sheet 3: Added note indicating end of rail.
- Sheet 4: Changed the conduit to extend the run of conduit that exists in the barrier/traffic rail to the longitudinal end of the barrier/traffic rail. Added note indicating end of rail.

### **Commentary / Background:**

Reason for the change comes from a request from industry. Contractor's weren't getting paid for the amount of conduit embedded in bridge rails after the last embedded junction box and exiting the traffic railing because it was being treated as incidental, but for some bridges was actually a fair percentage of the cost for the conduit payment item. The proposed Standard Plans change goes along with the submitted Spec language change in 630-4 and will present visual representation for clarity.