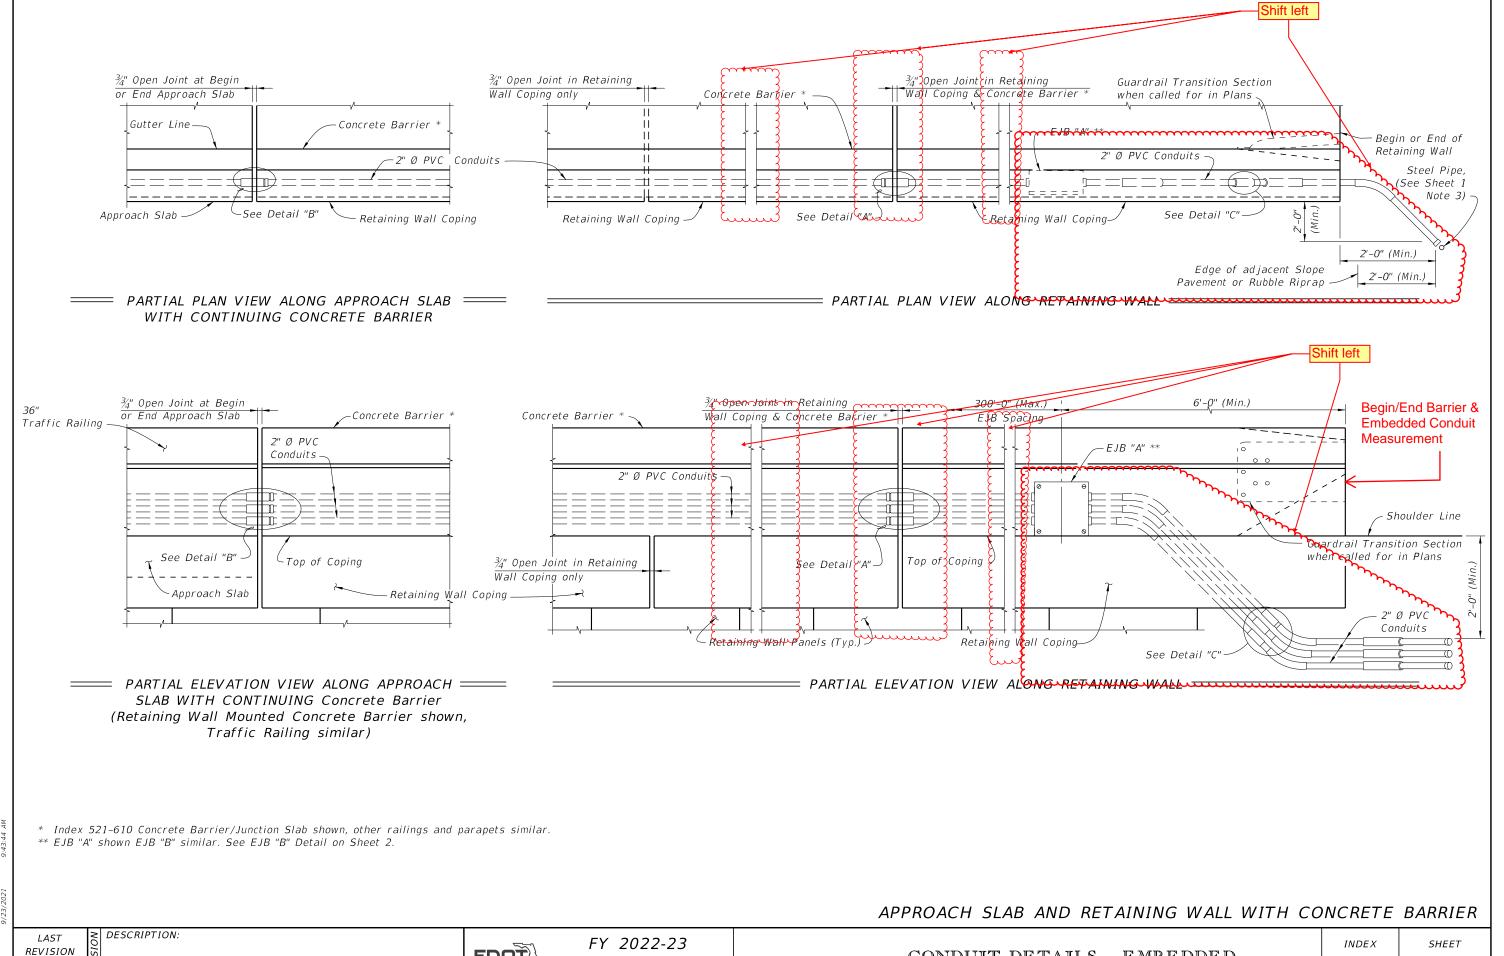

### **Summary of the changes:**

- Sheet 2: Changed the conduit to extend the run of conduit that exists in the barrier/traffic rail to the longitudinal end of the barrier/traffic rail. Added note indicating end of rail.
- Sheet 3: Added note indicating end of rail.
- Sheet 4: Changed the conduit to extend the run of conduit that exists in the barrier/traffic rail to the longitudinal end of the barrier/traffic rail. Added note indicating end of rail.

### **Commentary / Background:**

Reason for the change comes from a request from industry. Contractor's weren't getting paid for the amount of conduit embedded in bridge rails after the last embedded junction box and exiting the traffic railing because it was being treated as incidental, but for some bridges was actually a fair percentage of the cost for the conduit payment item. The proposed Standard Plans change goes along with the submitted Spec language change in 630-4 and will present visual representation for clarity.