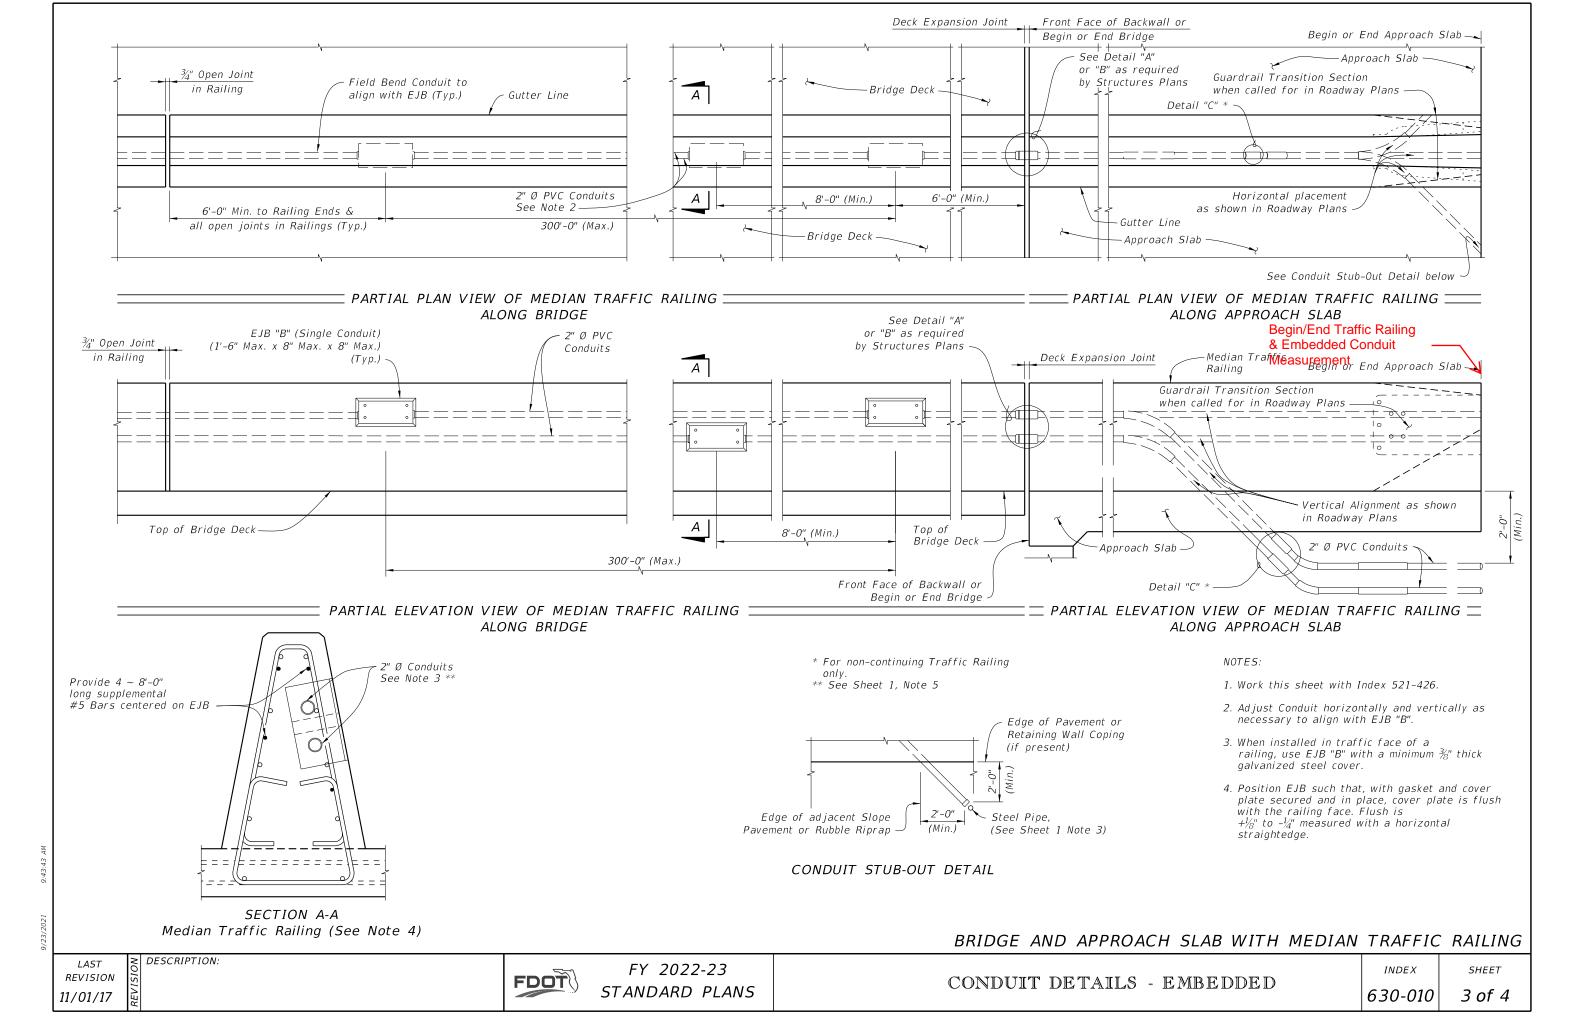

### **Summary of the changes:**

- Sheet 2: Changed the conduit to extend the run of conduit that exists in the barrier/traffic rail to the longitudinal end of the barrier/traffic rail. Added note indicating end of rail.
- Sheet 3: Added note indicating end of rail.
- Sheet 4: Changed the conduit to extend the run of conduit that exists in the barrier/traffic rail to the longitudinal end of the barrier/traffic rail. Added note indicating end of rail.

### **Commentary / Background:**

Reason for the change comes from a request from industry. Contractor's weren't getting paid for the amount of conduit embedded in bridge rails after the last embedded junction box and exiting the traffic railing because it was being treated as incidental, but for some bridges was actually a fair percentage of the cost for the conduit payment item. The proposed Standard Plans change goes along with the submitted Spec language change in 630-4 and will present visual representation for clarity.