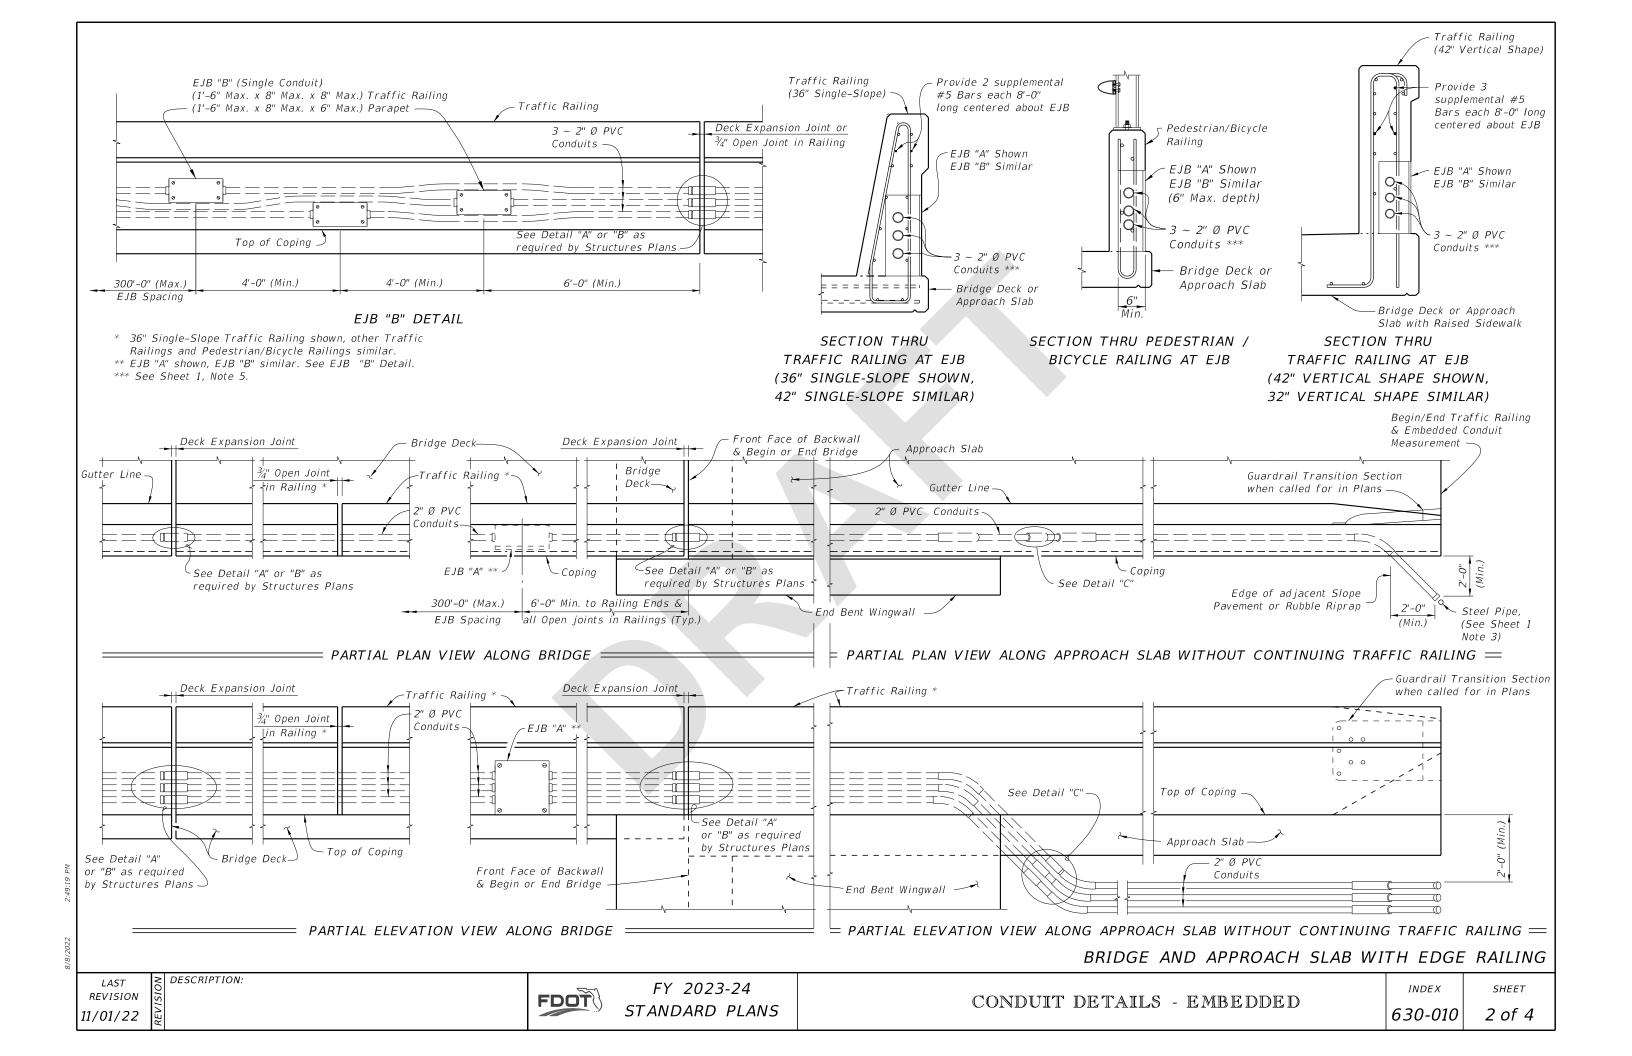

### **Summary of the changes:**

- Sheet 2: Changed the conduit to extend the run of conduit that exists in the barrier/traffic rail to the longitudinal end of the barrier/traffic rail. Added note indicating end of rail.
- Sheet 3: Added note indicating end of rail.
- Sheet 4: Changed the conduit to extend the run of conduit that exists in the barrier/traffic rail to the longitudinal end of the barrier/traffic rail. Added note indicating end of rail.

### **Commentary / Background:**

Reason for the change comes from a request from industry. Contractor's weren't getting paid for the amount of conduit embedded in bridge rails after the last embedded junction box and exiting the traffic railing because it was being treated as incidental, but for some bridges was actually a fair percentage of the cost for the conduit payment item. The proposed Standard Plans change goes along with the submitted Spec language change in 630-4 and will present visual representation for clarity.