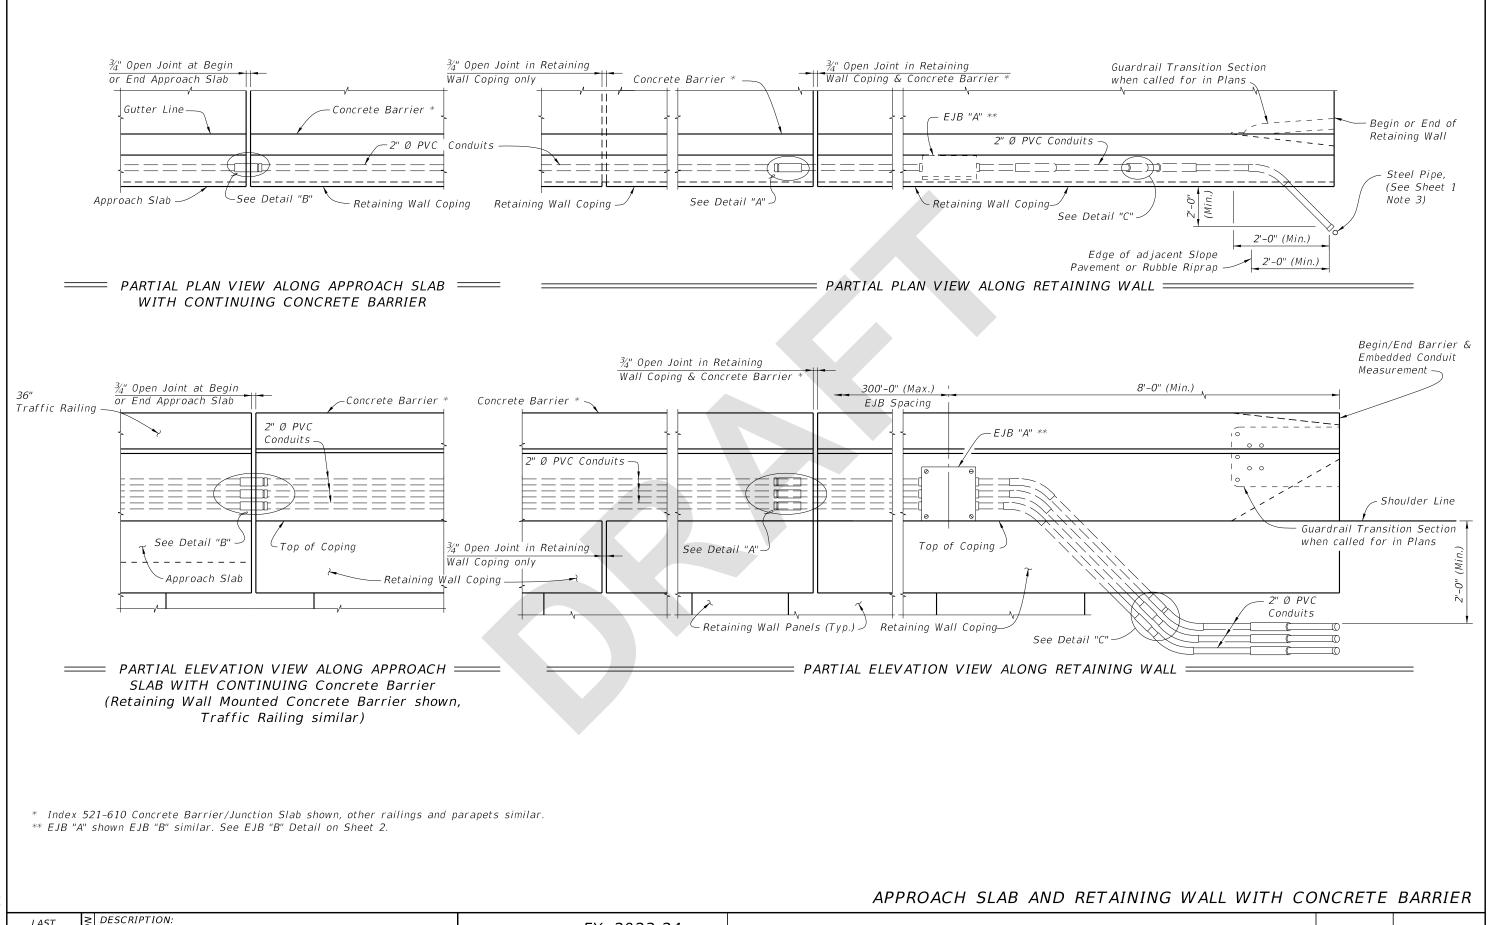

### **Summary of the changes:**

- Sheet 2: Changed the conduit to extend the run of conduit that exists in the barrier/traffic rail to the longitudinal end of the barrier/traffic rail. Added note indicating end of rail.
- Sheet 3: Added note indicating end of rail.
- Sheet 4: Changed the conduit to extend the run of conduit that exists in the barrier/traffic rail to the longitudinal end of the barrier/traffic rail. Added note indicating end of rail.

### **Commentary / Background:**

Reason for the change comes from a request from industry. Contractor's weren't getting paid for the amount of conduit embedded in bridge rails after the last embedded junction box and exiting the traffic railing because it was being treated as incidental, but for some bridges was actually a fair percentage of the cost for the conduit payment item. The proposed Standard Plans change goes along with the submitted Spec language change in 630-4 and will present visual representation for clarity.