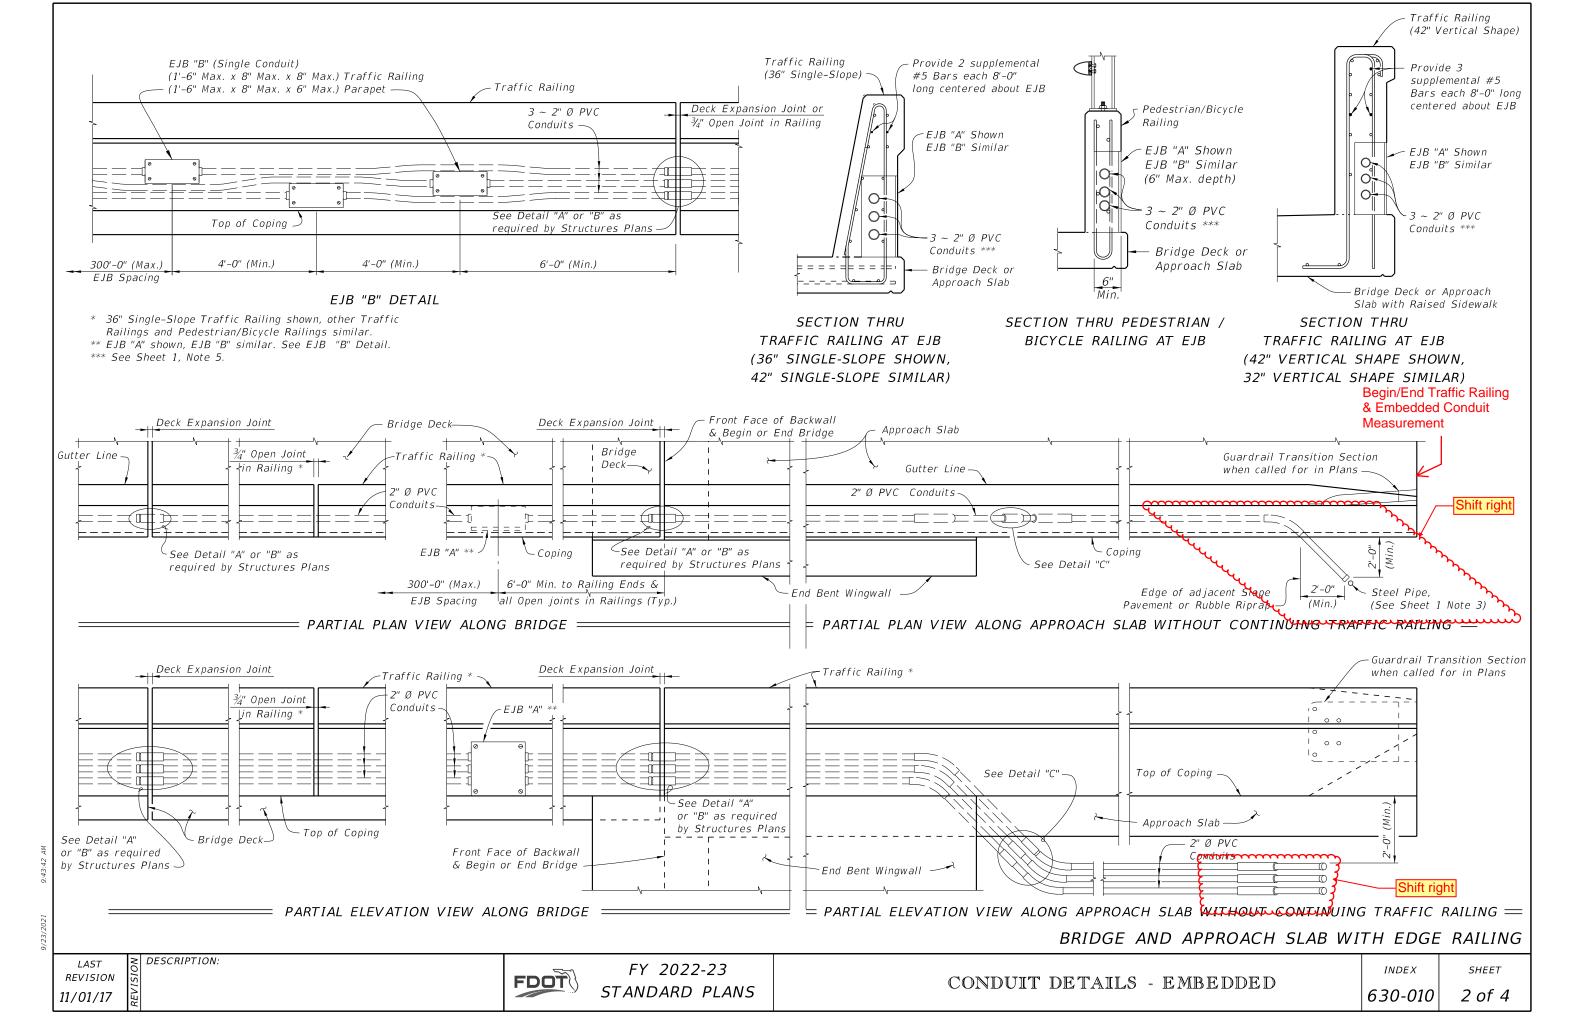

### **Summary of the changes:**

- Sheet 2: Changed the conduit to extend the run of conduit that exists in the barrier/traffic rail to the longitudinal end of the barrier/traffic rail. Added note indicating end of rail.
- Sheet 3: Added note indicating end of rail.
- Sheet 4: Changed the conduit to extend the run of conduit that exists in the barrier/traffic rail to the longitudinal end of the barrier/traffic rail. Added note indicating end of rail.

### **Commentary / Background:**

Reason for the change comes from a request from industry. Contractor's weren't getting paid for the amount of conduit embedded in bridge rails after the last embedded junction box and exiting the traffic railing because it was being treated as incidental, but for some bridges was actually a fair percentage of the cost for the conduit payment item. The proposed Standard Plans change goes along with the submitted Spec language change in 630-4 and will present visual representation for clarity.