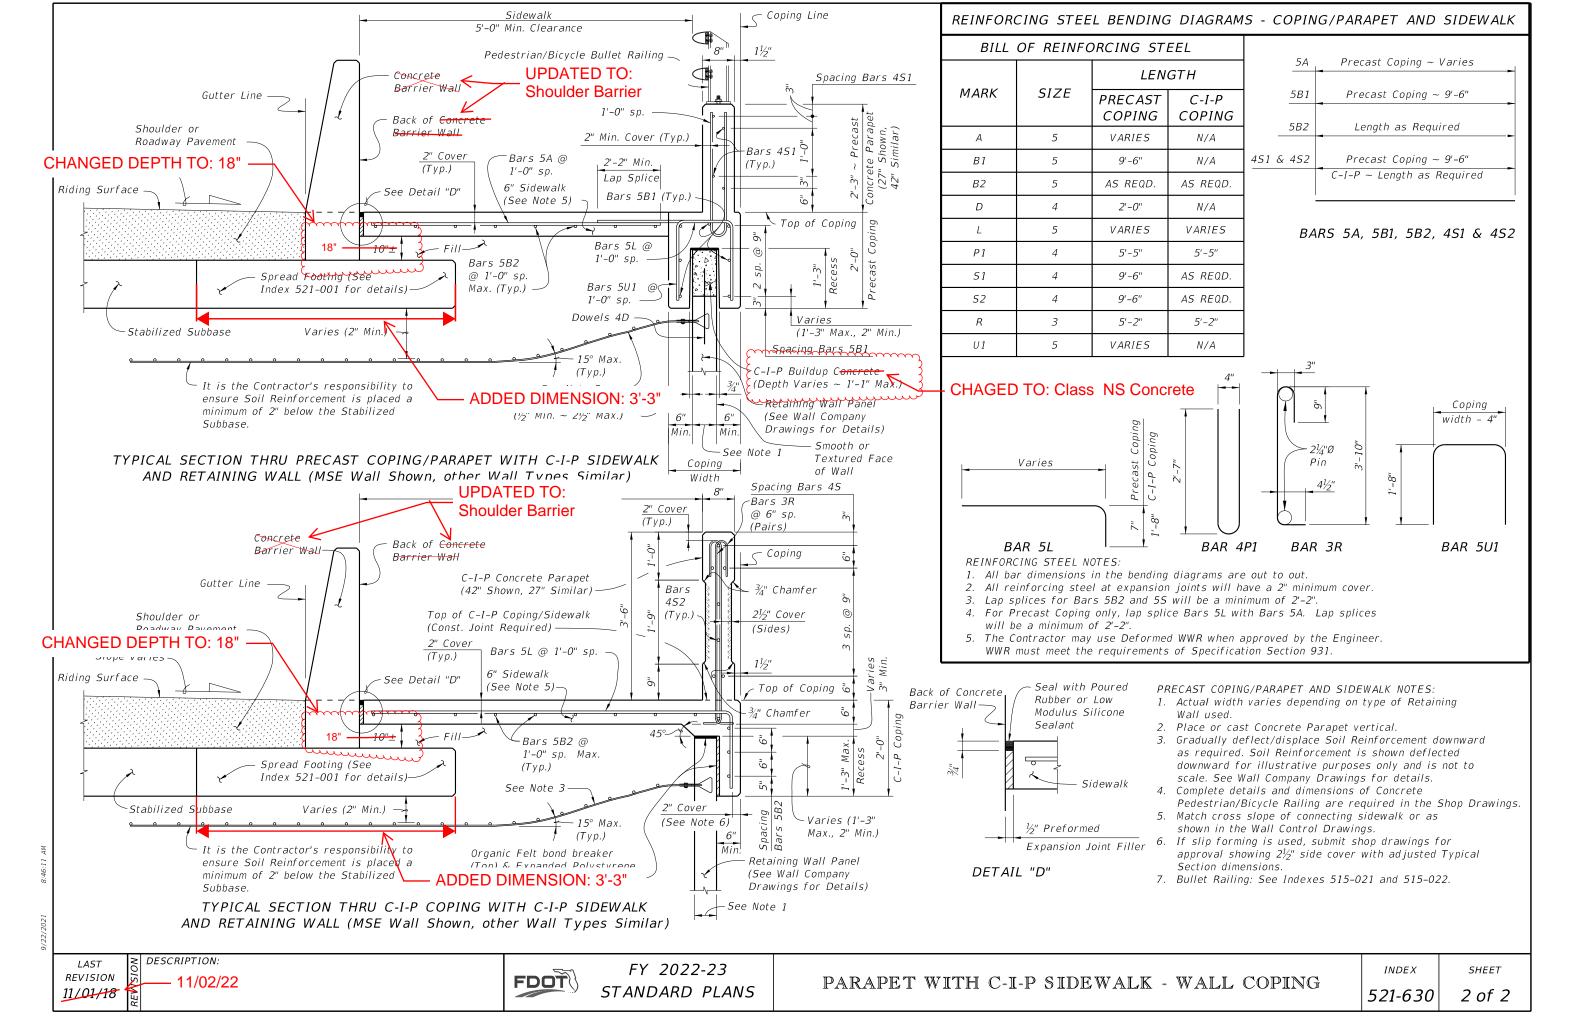

# **Summary of the changes:**

Changed footing depth below sidewalk to 18" from 10"; Updated the name of the barrier to Shoulder Barrier from Concrete Barrier Wall; Changed C-I-P Buildup Concrete (1'-1" Max.) callout in the TYPICAL SECTION THRU PRECAST COPING/PARAPET WITH C-I-P SIDEWALK AND RETAINING WALL to C-I-P Class NS Concrete (1'-1" Max.)

# **Commentary / Background:**

This Standard needed some updating to keep consistency with current barrier footing dimensions.

CIP buildup concrete type was never clarified. SDO review deems Class NS is acceptable because the concrete buildup section is not meant to transfer any meaningful load to the wall other than self weight.