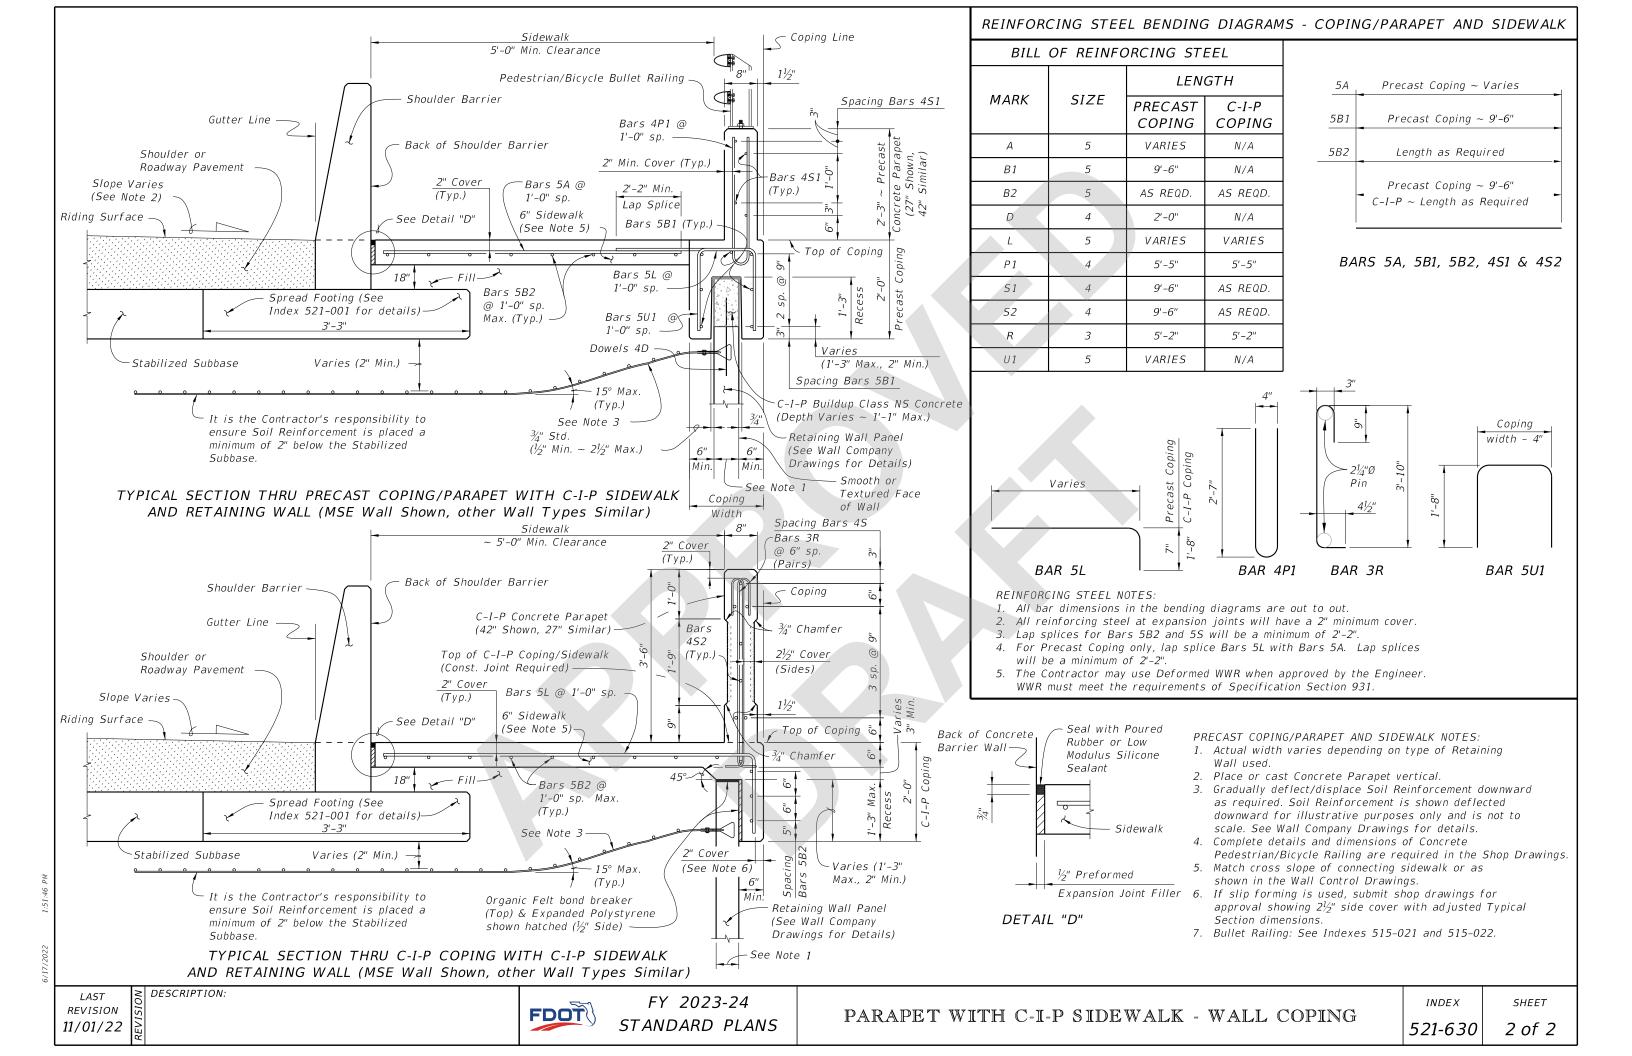

# **Summary of the changes:**

Changed footing depth below sidewalk to 18" from 10"; Updated the name of the barrier to Shoulder Barrier from Concrete Barrier Wall; Changed C-I-P Buildup Concrete (1'-1" Max.) callout in the TYPICAL SECTION THRU PRECAST COPING/PARAPET WITH C-I-P SIDEWALK AND RETAINING WALL to C-I-P Class NS Concrete (1'-1" Max.)

# **Commentary / Background:**

This Standard needed some updating to keep consistency with current barrier footing dimensions.

CIP buildup concrete type was never clarified. SDO review deems Class NS is acceptable because the concrete buildup section is not meant to transfer any meaningful load to the wall other than self weight.