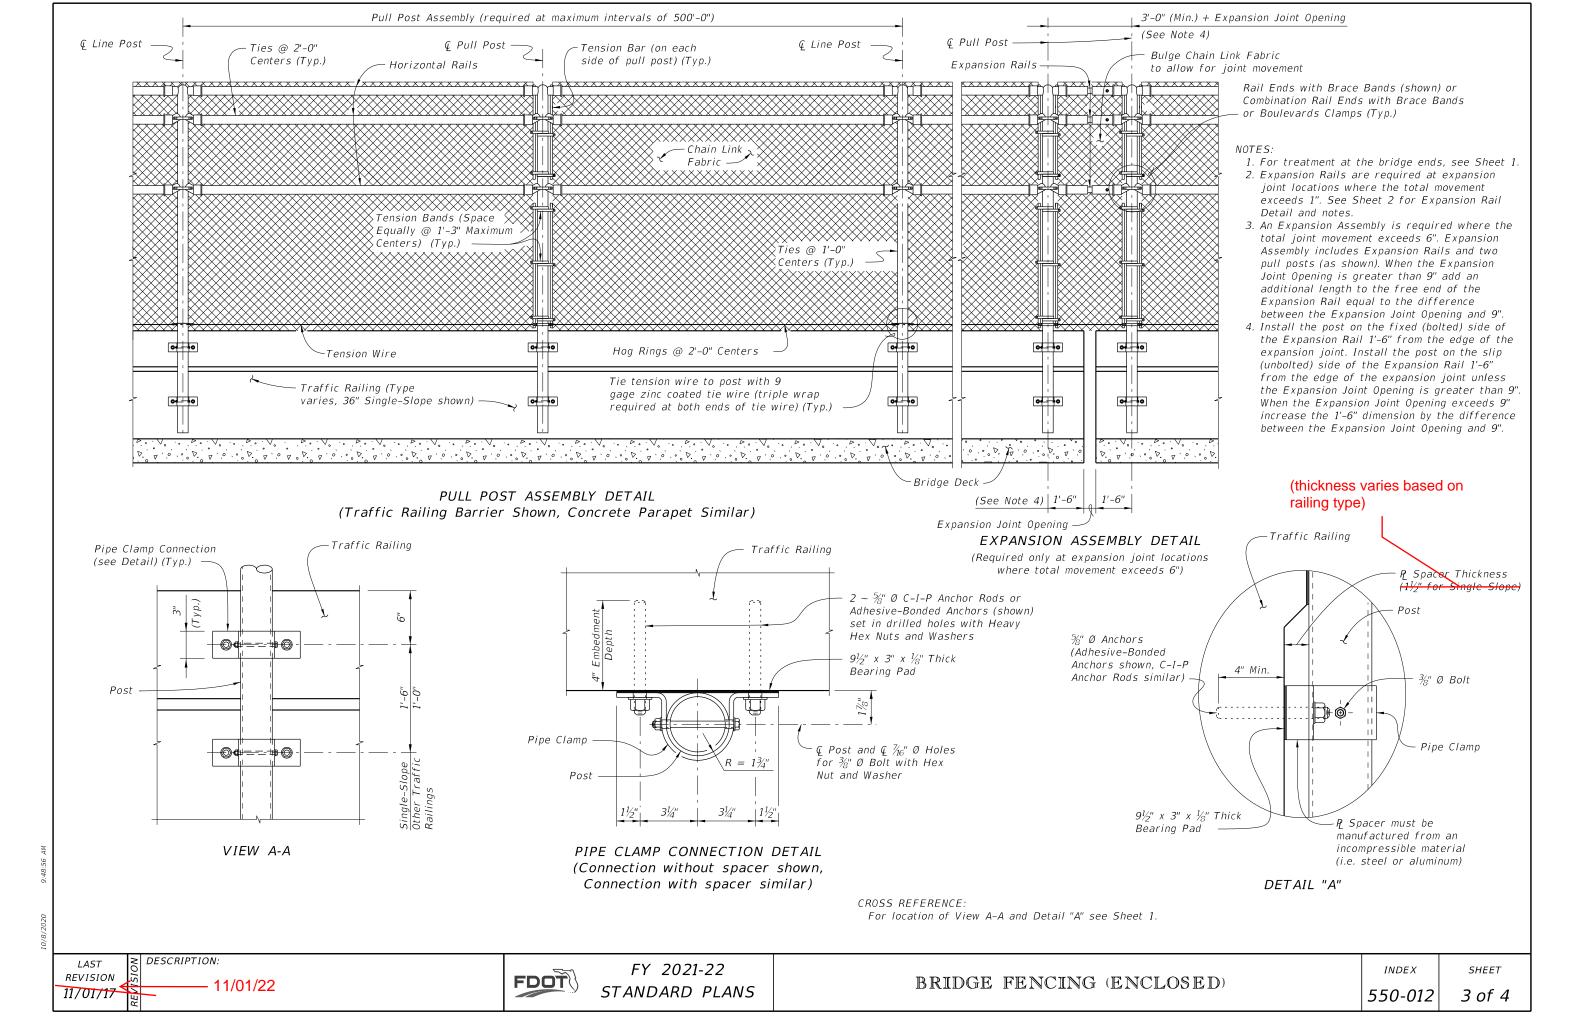

#### **Summary of the changes:**

Sheet 3: Change the shim thickness at the base of the pole to indicate that it varies based on railing type.