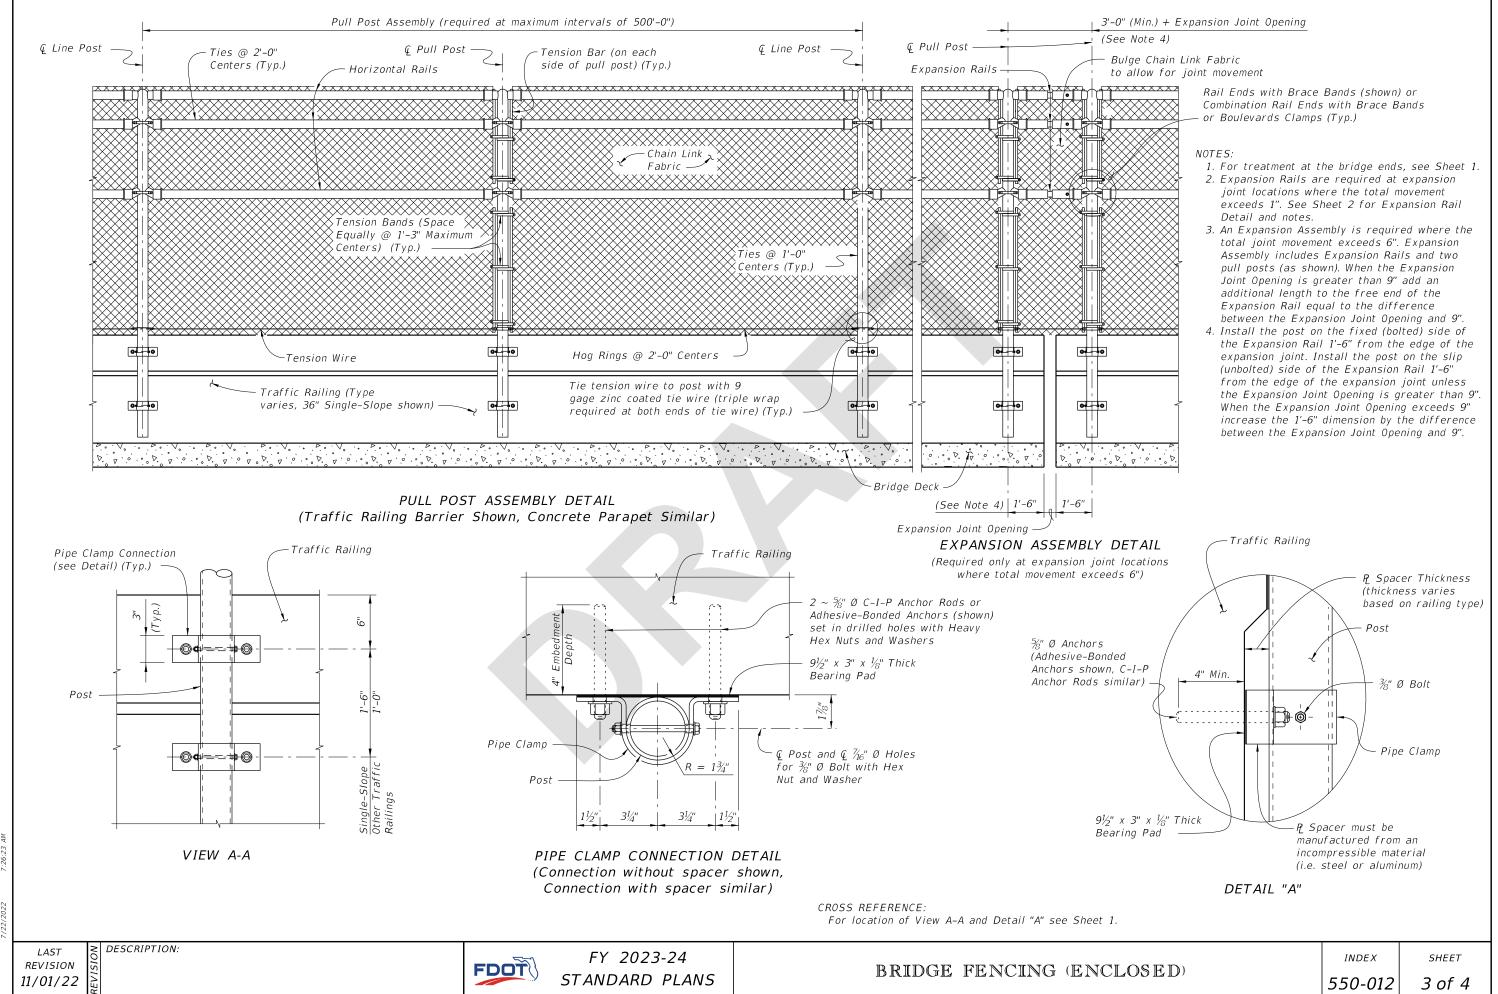

#### **Summary of the changes:**

Sheet 3: Change the shim thickness at the base of the pole to indicate that it varies based on railing type.