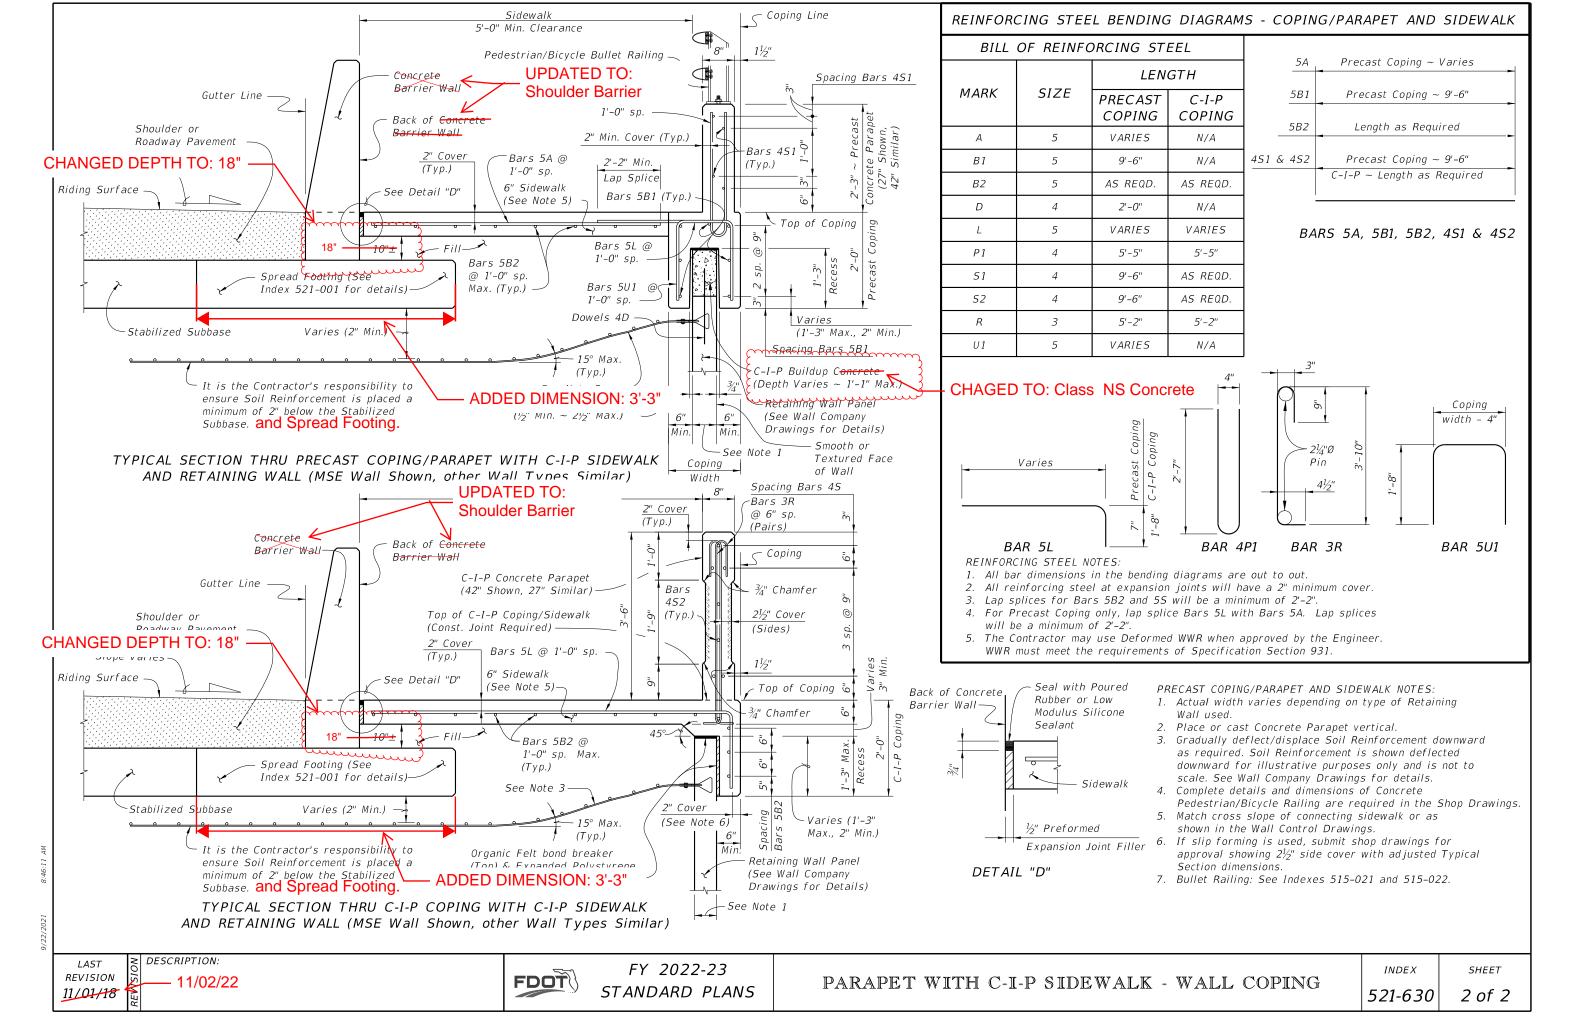

# **Summary of the changes:**

Changed footing depth below sidewalk to 18" from 10"; Updated the name of the barrier to Shoulder Barrier from Concrete Barrier Wall; Changed C-I-P Buildup Concrete (1'-1" Max.) callout in the TYPICAL SECTION THRU PRECAST COPING/PARAPET WITH C-I-P SIDEWALK AND RETAINING WALL to C-I-P Class NS Concrete (1'-1" Max.)

# **Commentary / Background:**

This Standard needed some updating to keep consistency with current barrier footing dimensions.

CIP buildup concrete type was never clarified. SDO review deems Class NS is acceptable because the concrete buildup section is not meant to transfer any meaningful load to the wall other than self weight.