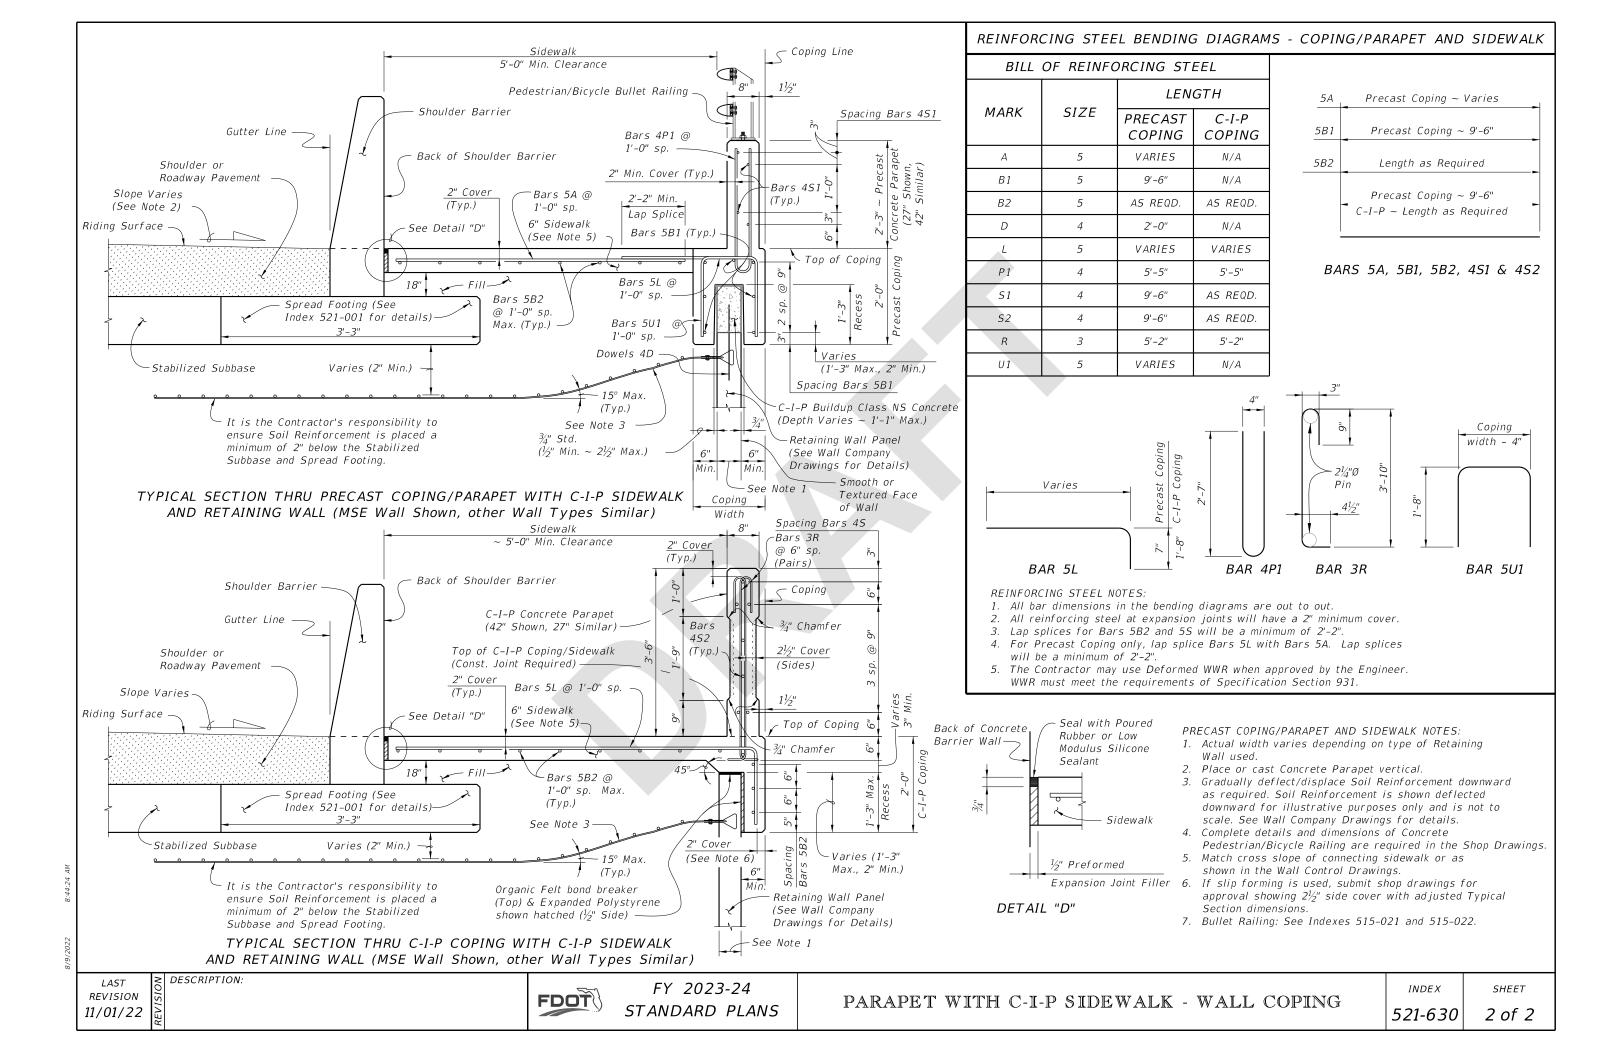

# **Summary of the changes:**

Changed footing depth below sidewalk to 18" from 10"; Updated the name of the barrier to Shoulder Barrier from Concrete Barrier Wall; Changed C-I-P Buildup Concrete (1'-1" Max.) callout in the TYPICAL SECTION THRU PRECAST COPING/PARAPET WITH C-I-P SIDEWALK AND RETAINING WALL to C-I-P Class NS Concrete (1'-1" Max.)

# **Commentary / Background:**

This Standard needed some updating to keep consistency with current barrier footing dimensions.

CIP buildup concrete type was never clarified. SDO review deems Class NS is acceptable because the concrete buildup section is not meant to transfer any meaningful load to the wall other than self weight.