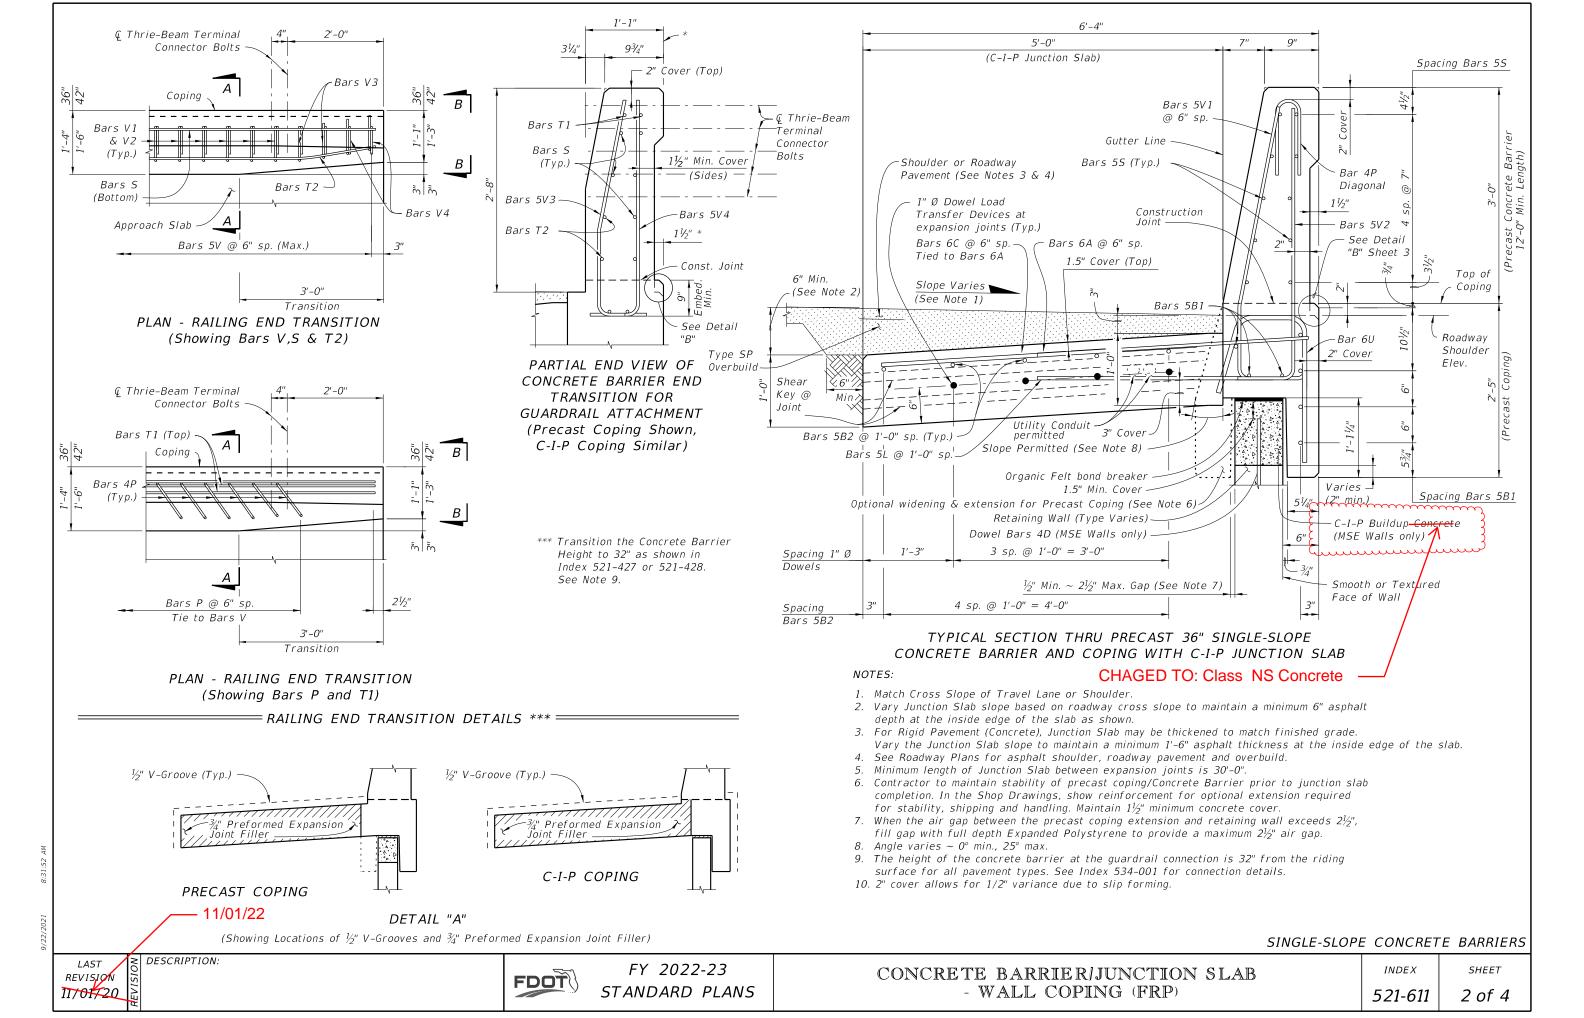

# **Summary of the changes:**

Changed C-I-P Buildup Concrete (1'-1" Max.) callout in the TYPICAL SECTION THRU PRECAST 36" SINGLE-SLOPE CONCRETE BARRIER AND COPING WITH C-I-P JUNCTION SLAB to C-I-P to Class NS Concrete (1'-1" Max.).

# **Commentary / Background:**

CIP buildup concrete type was never clarified. SDO review deems Class NS is acceptable because the concrete buildup section is not meant to transfer any meaningful load to the wall other than self weight.