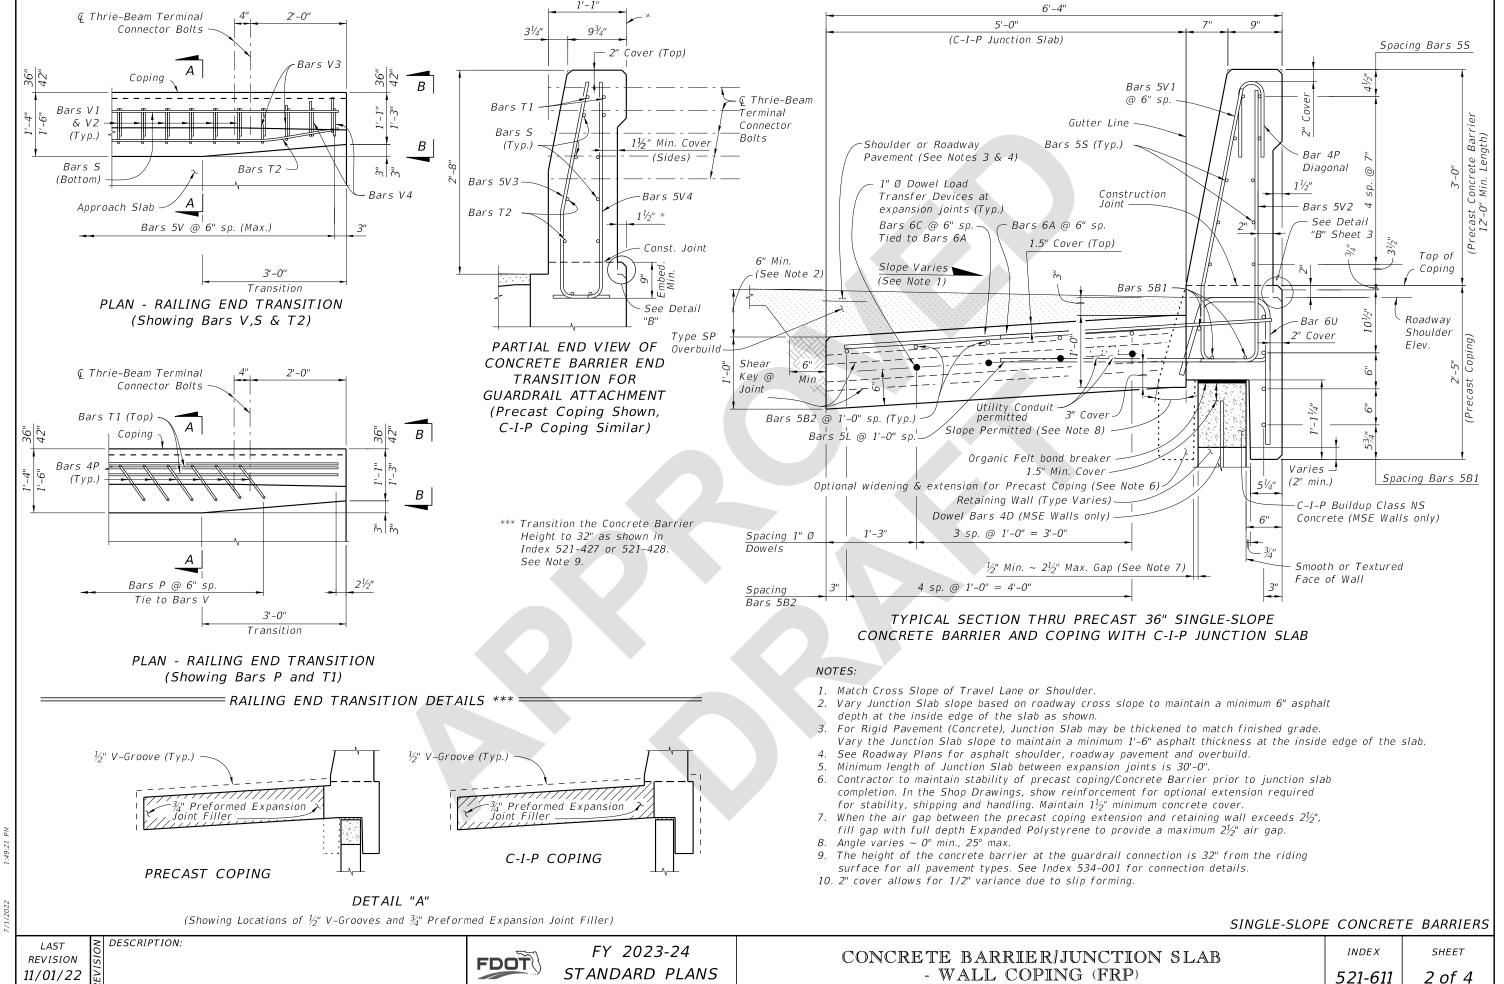

# **Summary of the changes:**

Changed C-I-P Buildup Concrete (1'-1" Max.) callout in the TYPICAL SECTION THRU PRECAST 36" SINGLE-SLOPE CONCRETE BARRIER AND COPING WITH C-I-P JUNCTION SLAB to C-I-P to Class NS Concrete (1'-1" Max.).

# **Commentary / Background:**

CIP buildup concrete type was never clarified. SDO review deems Class NS is acceptable because the concrete buildup section is not meant to transfer any meaningful load to the wall other than self weight.