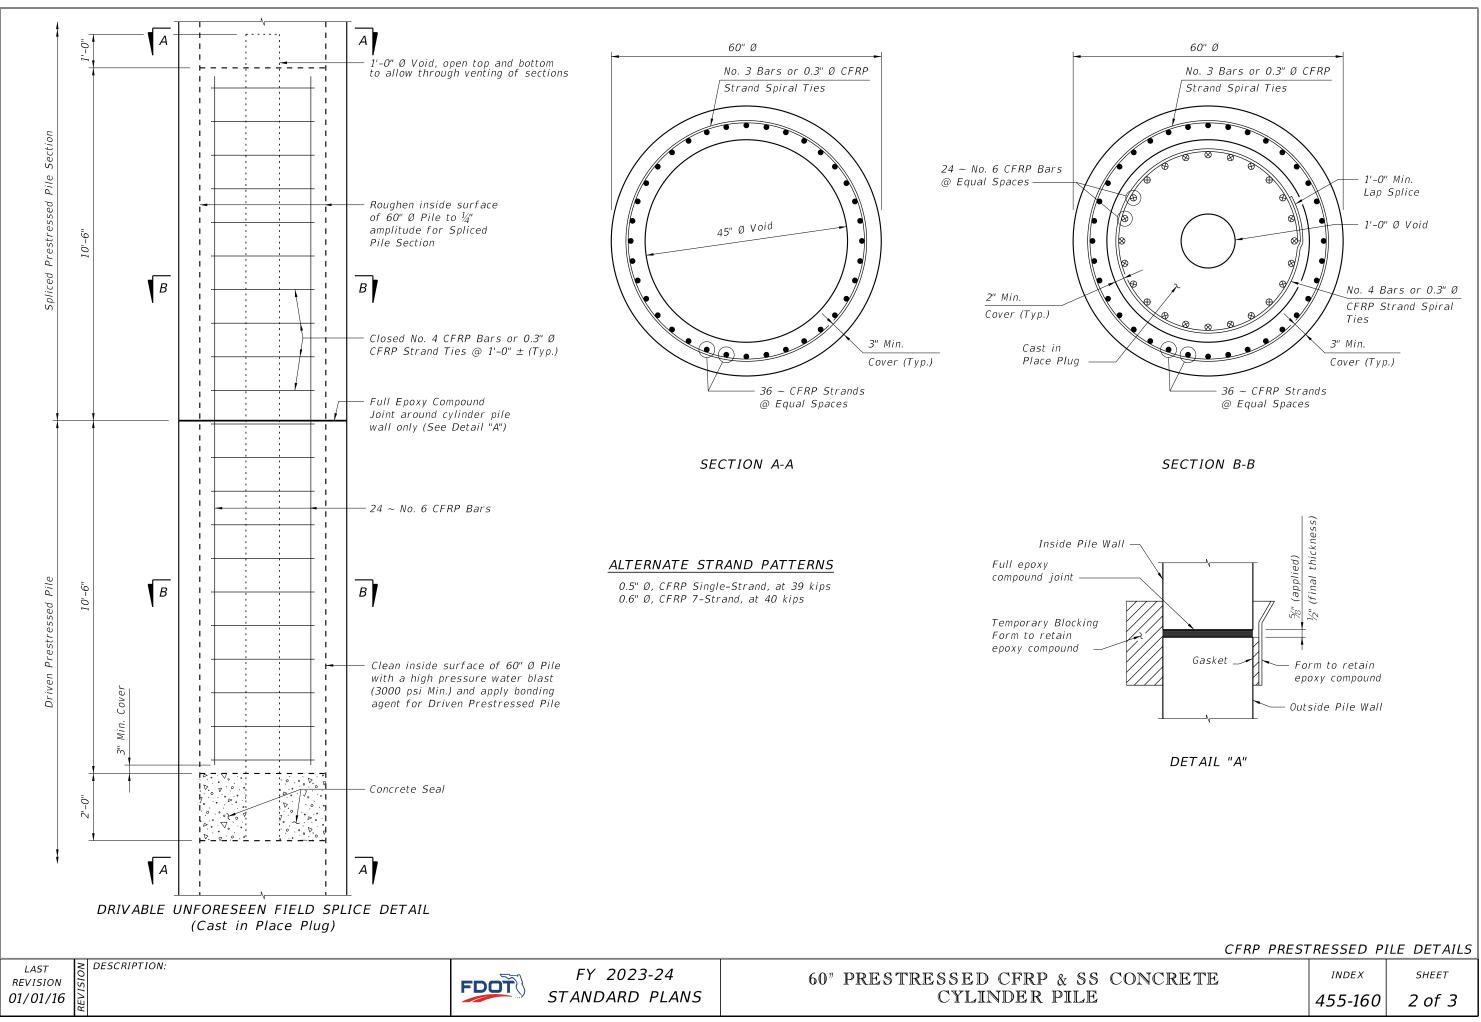

# **Standard Plans:**

Index Number: 455-160 Sheet Number (s): 1 Index Title: 60" Prestressed CFRP & SS Concrete Cylinder Pile

Changed Class V (Special) concrete to Class V.