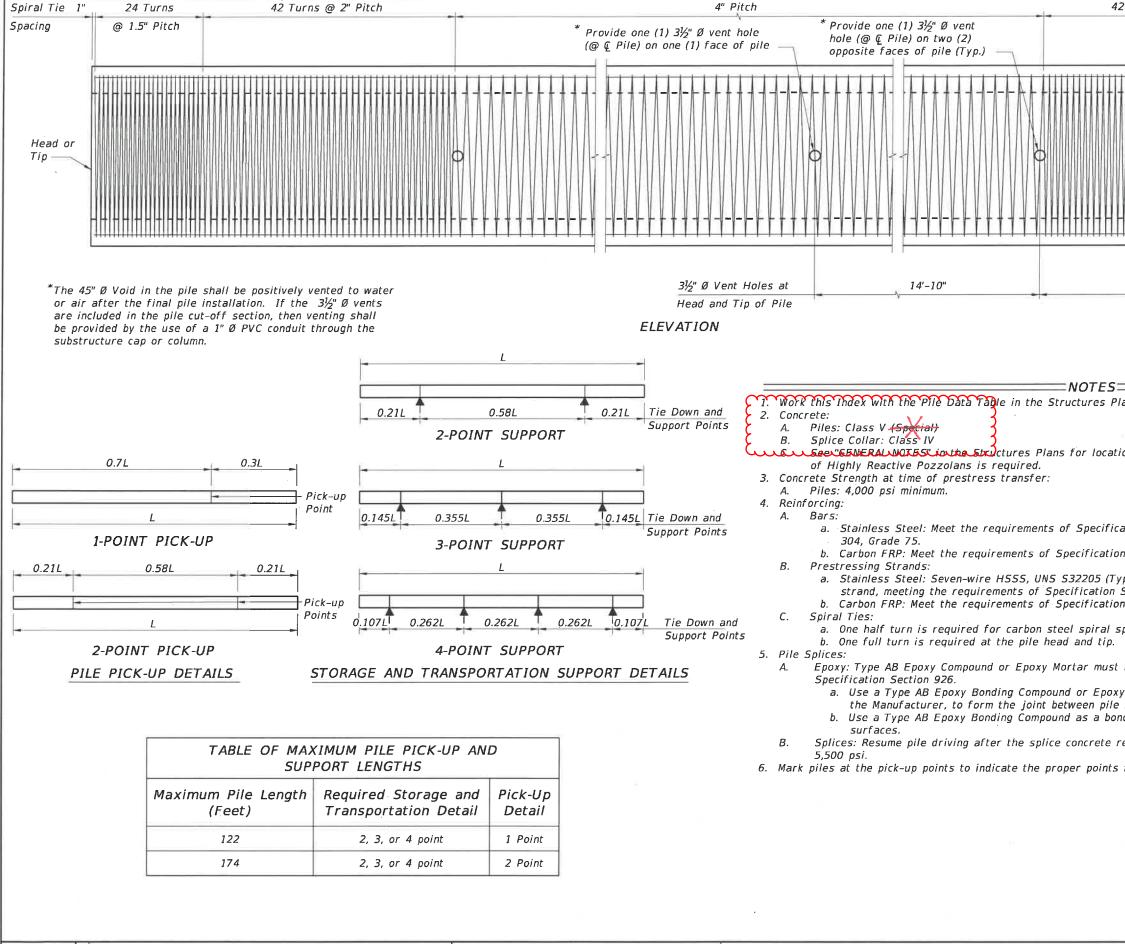

# **Standard Plans:**

Index Number: 455-160 Sheet Number (s): 1 Index Title: 60" Prestressed CFRP & SS Concrete Cylinder Pile

Changed Class V (Special) concrete to Class V.

≥ DESCRIPTION: LAST REVISION 11/01/20

FDOT STANDARD PLANS

FY 2021-22

60" PRESTRESSED CFRP & SS C CYLINDER PILE

| 2 Turns @ 2" Pitch                                       | 24 Turns                                | 1"             |
|----------------------------------------------------------|-----------------------------------------|----------------|
|                                                          | @ 1.5" Pitch                            |                |
|                                                          |                                         |                |
|                                                          |                                         | nini)          |
|                                                          |                                         | Head<br>or Tip |
| +++++++++++++++++++++++++++++++++++++++                  | +++++++++++++++++++++++++++++++++++++++ |                |
|                                                          |                                         | 1              |
| 10'-2"                                                   |                                         |                |
| 10 2                                                     |                                         | -              |
|                                                          |                                         |                |
|                                                          |                                         |                |
|                                                          |                                         |                |
|                                                          |                                         |                |
| ans.                                                     |                                         |                |
|                                                          |                                         |                |
| ons where the use                                        |                                         |                |
|                                                          |                                         |                |
|                                                          |                                         |                |
| ation Section 931 for Type                               |                                         |                |
| n Section 932.                                           |                                         |                |
| pe 2205) or UNS S31803<br>Section 933.<br>n Section 933. |                                         |                |
| plice.                                                   |                                         |                |
| p                                                        |                                         |                |
| meet the requirements of                                 |                                         |                |
| y Mortar, as recommended by                              |                                         |                |
| sections<br>ding agent on internal pile                  |                                         |                |
| eaches a minimum strength of                             |                                         |                |
|                                                          |                                         |                |
| for attaching handling lines.                            |                                         |                |
|                                                          |                                         |                |
|                                                          |                                         |                |
|                                                          |                                         |                |
|                                                          |                                         |                |
|                                                          |                                         |                |
|                                                          |                                         |                |
|                                                          |                                         |                |
| ONCRETE                                                  | INDEX                                   | SHEET          |
|                                                          | 455-160                                 |                |
|                                                          | 455-100                                 | 1 of 3         |