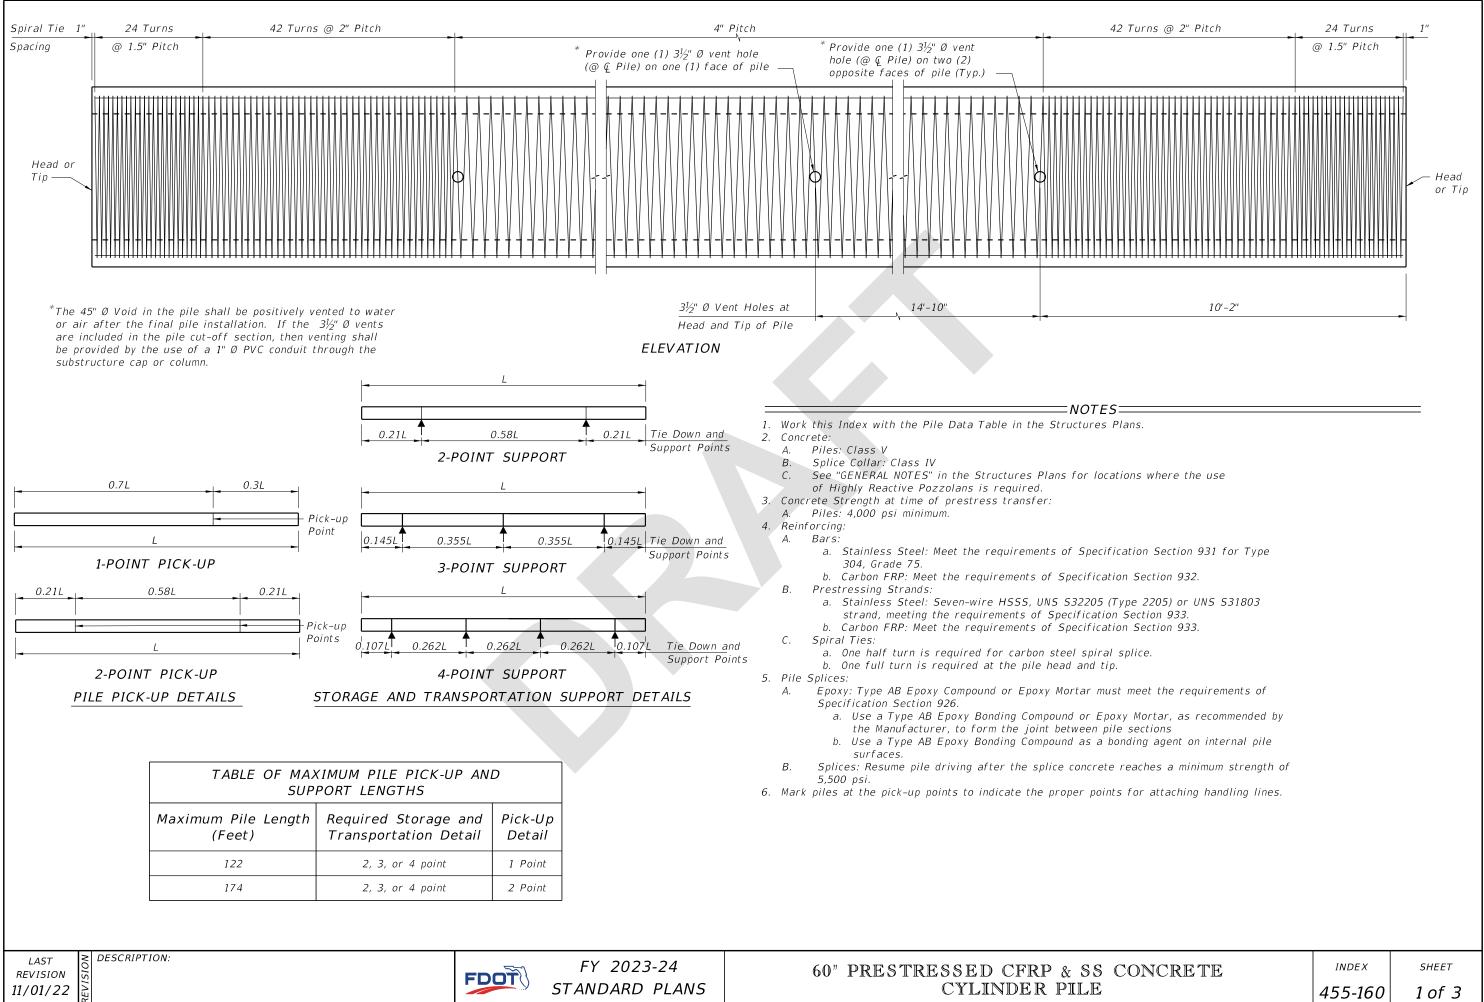

# **Standard Plans:**

Index Number: 455-160 Sheet Number (s): 1 Index Title: 60" Prestressed CFRP & SS Concrete Cylinder Pile

Changed Class V (Special) concrete to Class V.

≥ DESCRIPTION: LAST REVISION 11/01/20

FDOT STANDARD PLANS

FY 2021-22

60" PRESTRESSED CFRP & SS C CYLINDER PILE

| 2 Turns @ 2" Pitch                                       | 24 Turns                                | 1"             |
|----------------------------------------------------------|-----------------------------------------|----------------|
|                                                          | @ 1.5" Pitch                            |                |
|                                                          |                                         |                |
|                                                          |                                         | nini)          |
|                                                          |                                         | Head<br>or Tip |
| +++++++++++++++++++++++++++++++++++++++                  | +++++++++++++++++++++++++++++++++++++++ |                |
|                                                          |                                         | 1              |
| 10'-2"                                                   |                                         |                |
| 10 2                                                     |                                         | -              |
|                                                          |                                         |                |
|                                                          |                                         |                |
|                                                          |                                         |                |
|                                                          |                                         |                |
| ans.                                                     |                                         |                |
|                                                          |                                         |                |
| ons where the use                                        |                                         |                |
|                                                          |                                         |                |
|                                                          |                                         |                |
| ation Section 931 for Type                               |                                         |                |
| n Section 932.                                           |                                         |                |
| pe 2205) or UNS S31803<br>Section 933.<br>n Section 933. |                                         |                |
| plice.                                                   |                                         |                |
| p                                                        |                                         |                |
| meet the requirements of                                 |                                         |                |
| y Mortar, as recommended by                              |                                         |                |
| sections<br>ding agent on internal pile                  |                                         |                |
| eaches a minimum strength of                             |                                         |                |
|                                                          |                                         |                |
| for attaching handling lines.                            |                                         |                |
|                                                          |                                         |                |
|                                                          |                                         |                |
|                                                          |                                         |                |
|                                                          |                                         |                |
|                                                          |                                         |                |
|                                                          |                                         |                |
|                                                          |                                         |                |
| ONCRETE                                                  | INDEX                                   | SHEET          |
|                                                          | 455-160                                 |                |
|                                                          | 455-100                                 | 1 of 3         |