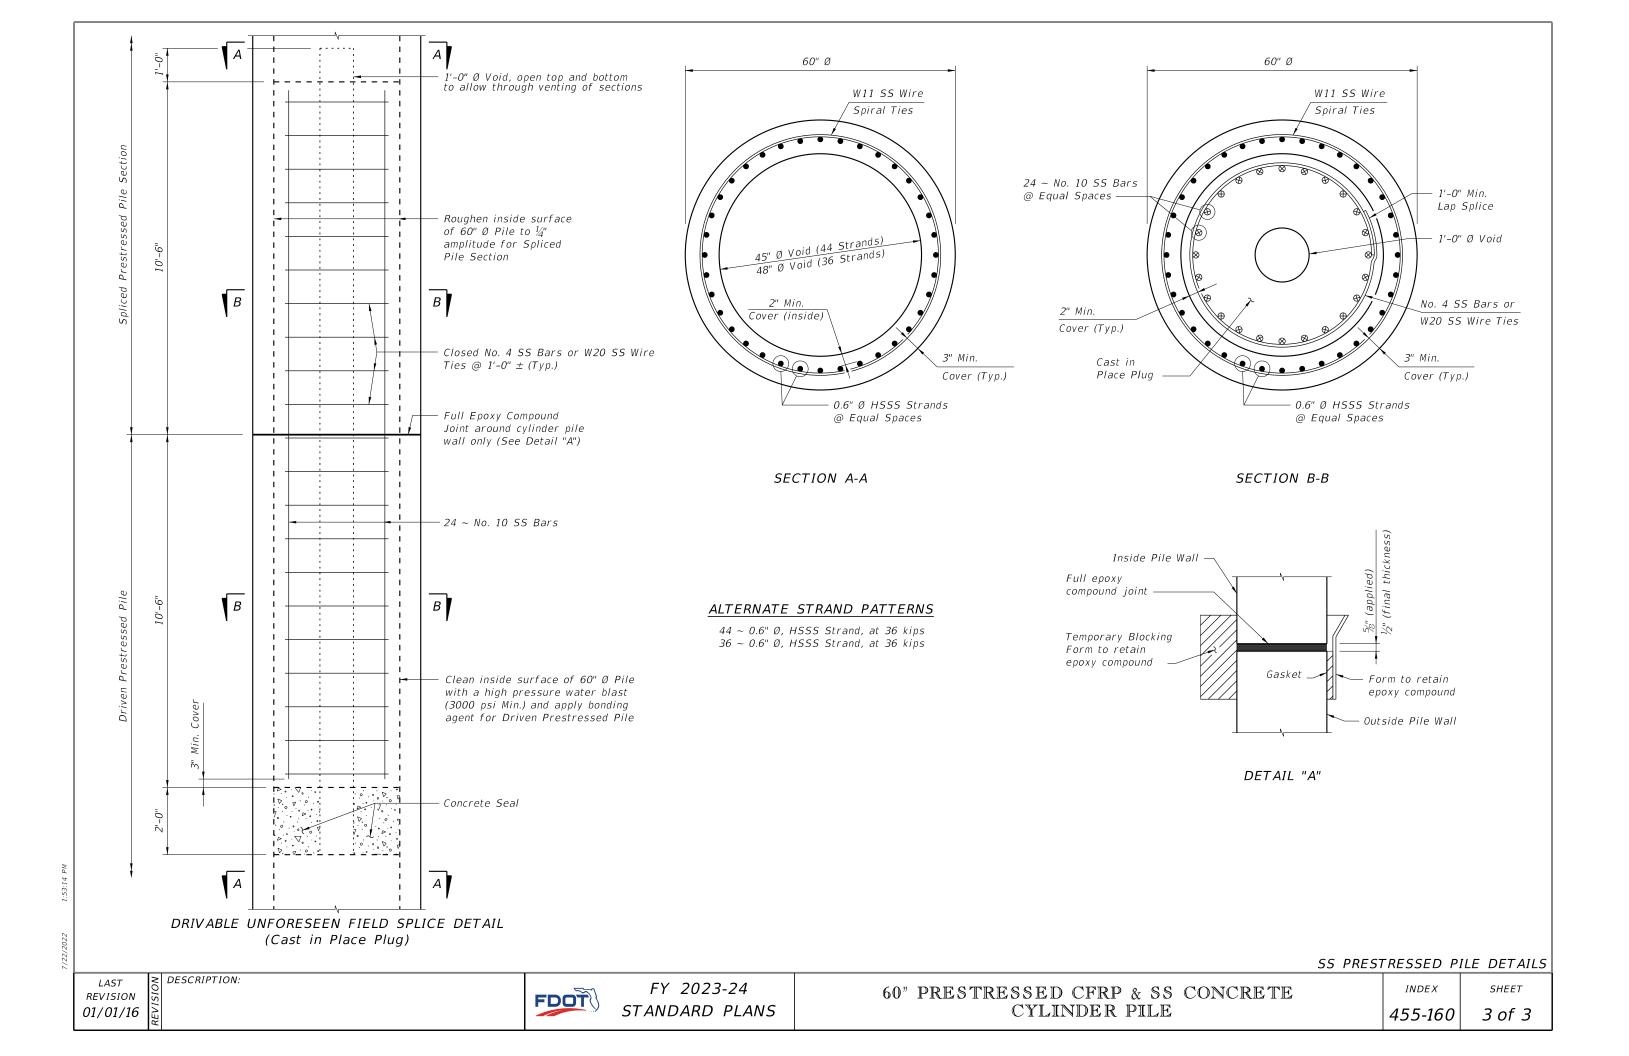

# **Standard Plans:**

Index Number: 455-160 Sheet Number (s): 1 Index Title: 60" Prestressed CFRP & SS Concrete Cylinder Pile

Changed Class V (Special) concrete to Class V.