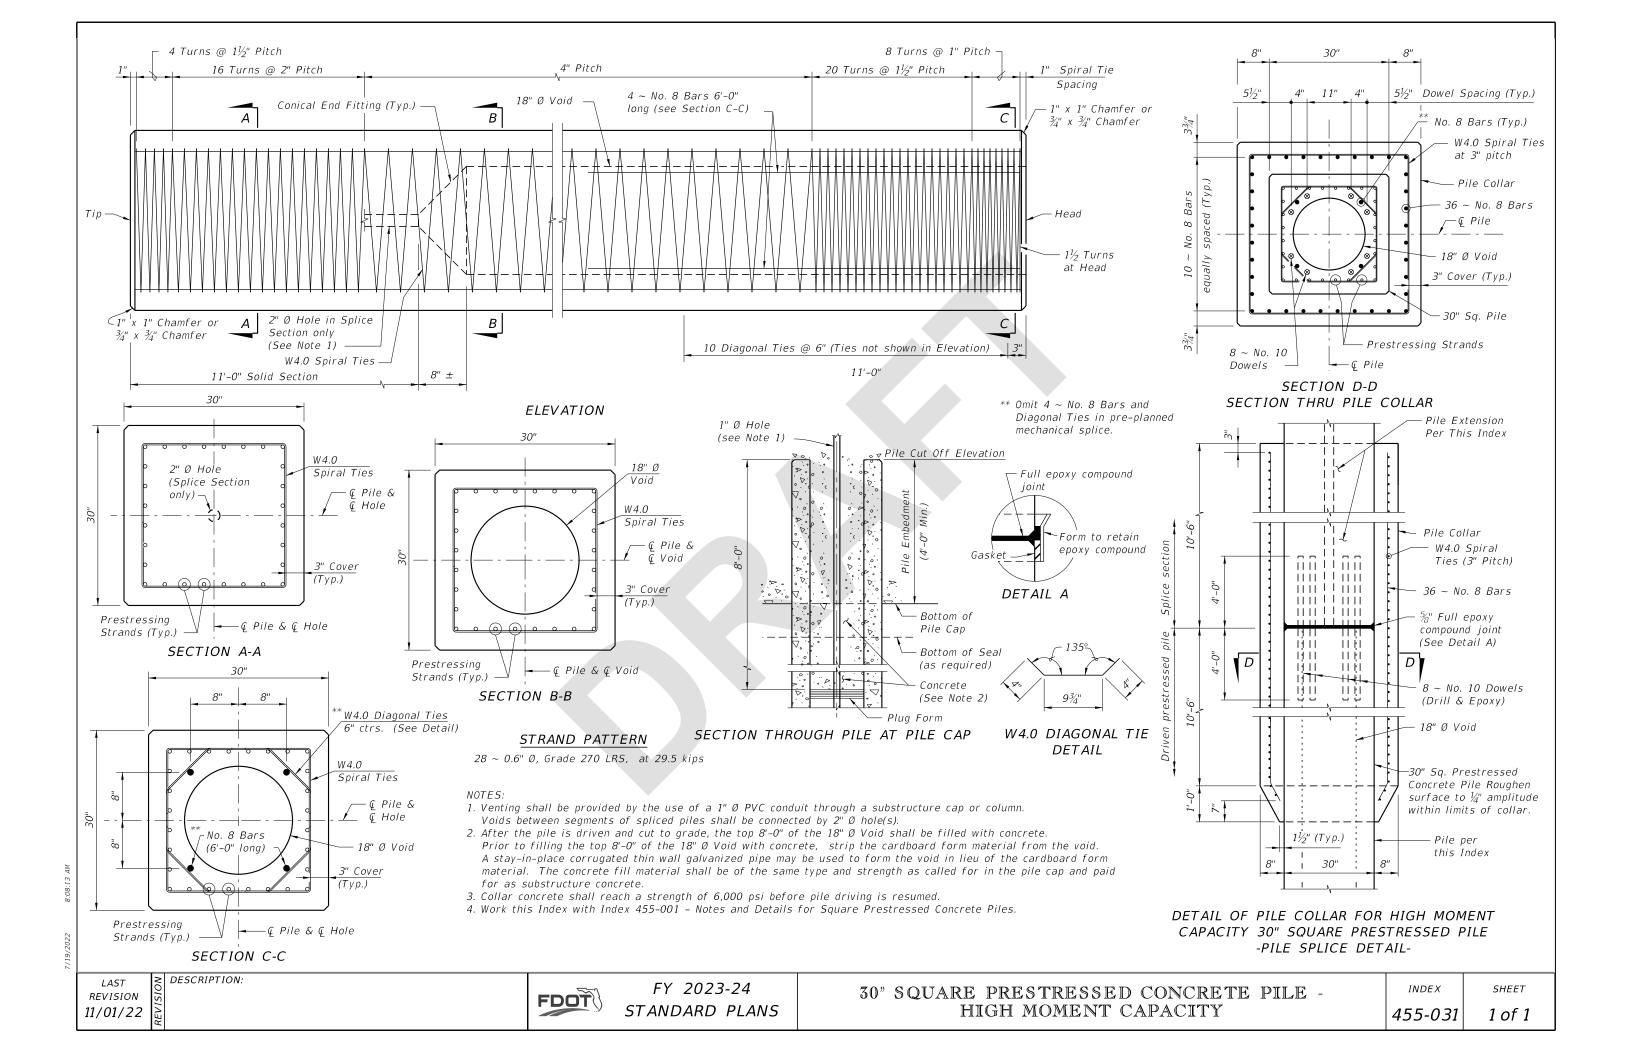

## **Standard Plans:**

Index Number: 455-031 Sheet Number (s): 1 Index Title: 30" SQUARE PRESTRESSED CONCRETE PILE -HIGH MOMENT CAPACITY

## Summary of the changes:

Reverted to the previous version of the Standard.