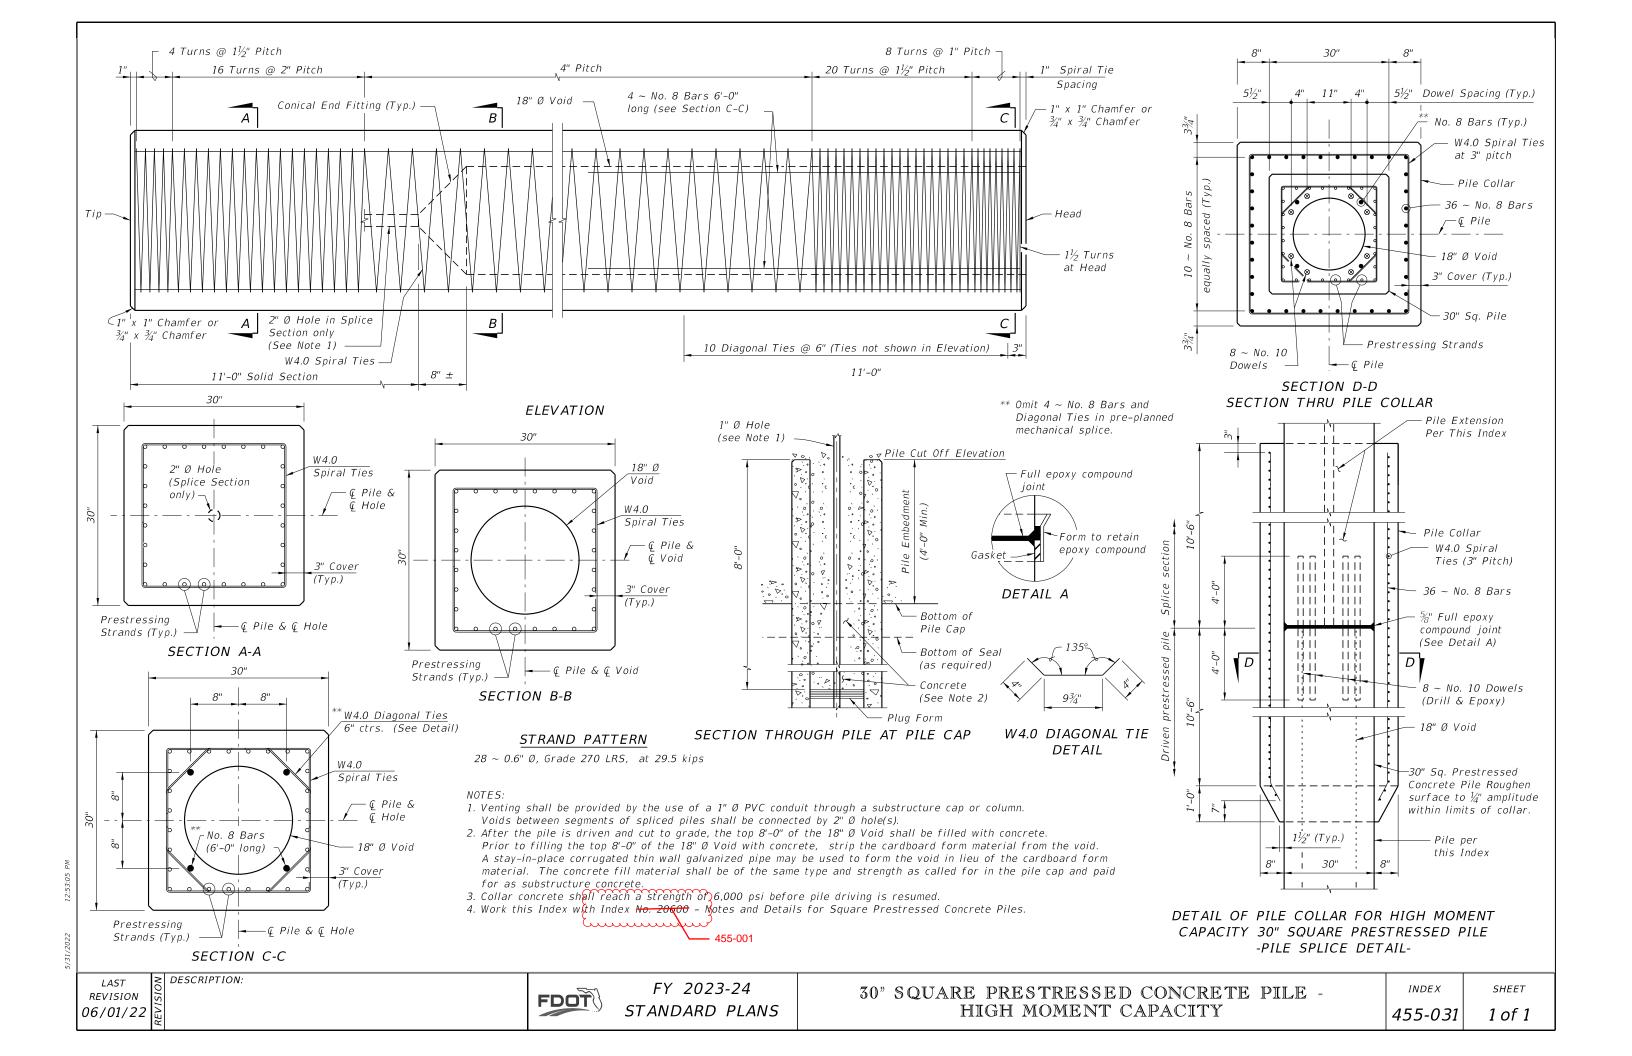

## **Standard Plans:**

Index Number: 455-031 Sheet Number (s): 1 Index Title: 30" SQUARE PRESTRESSED CONCRETE PILE -HIGH MOMENT CAPACITY