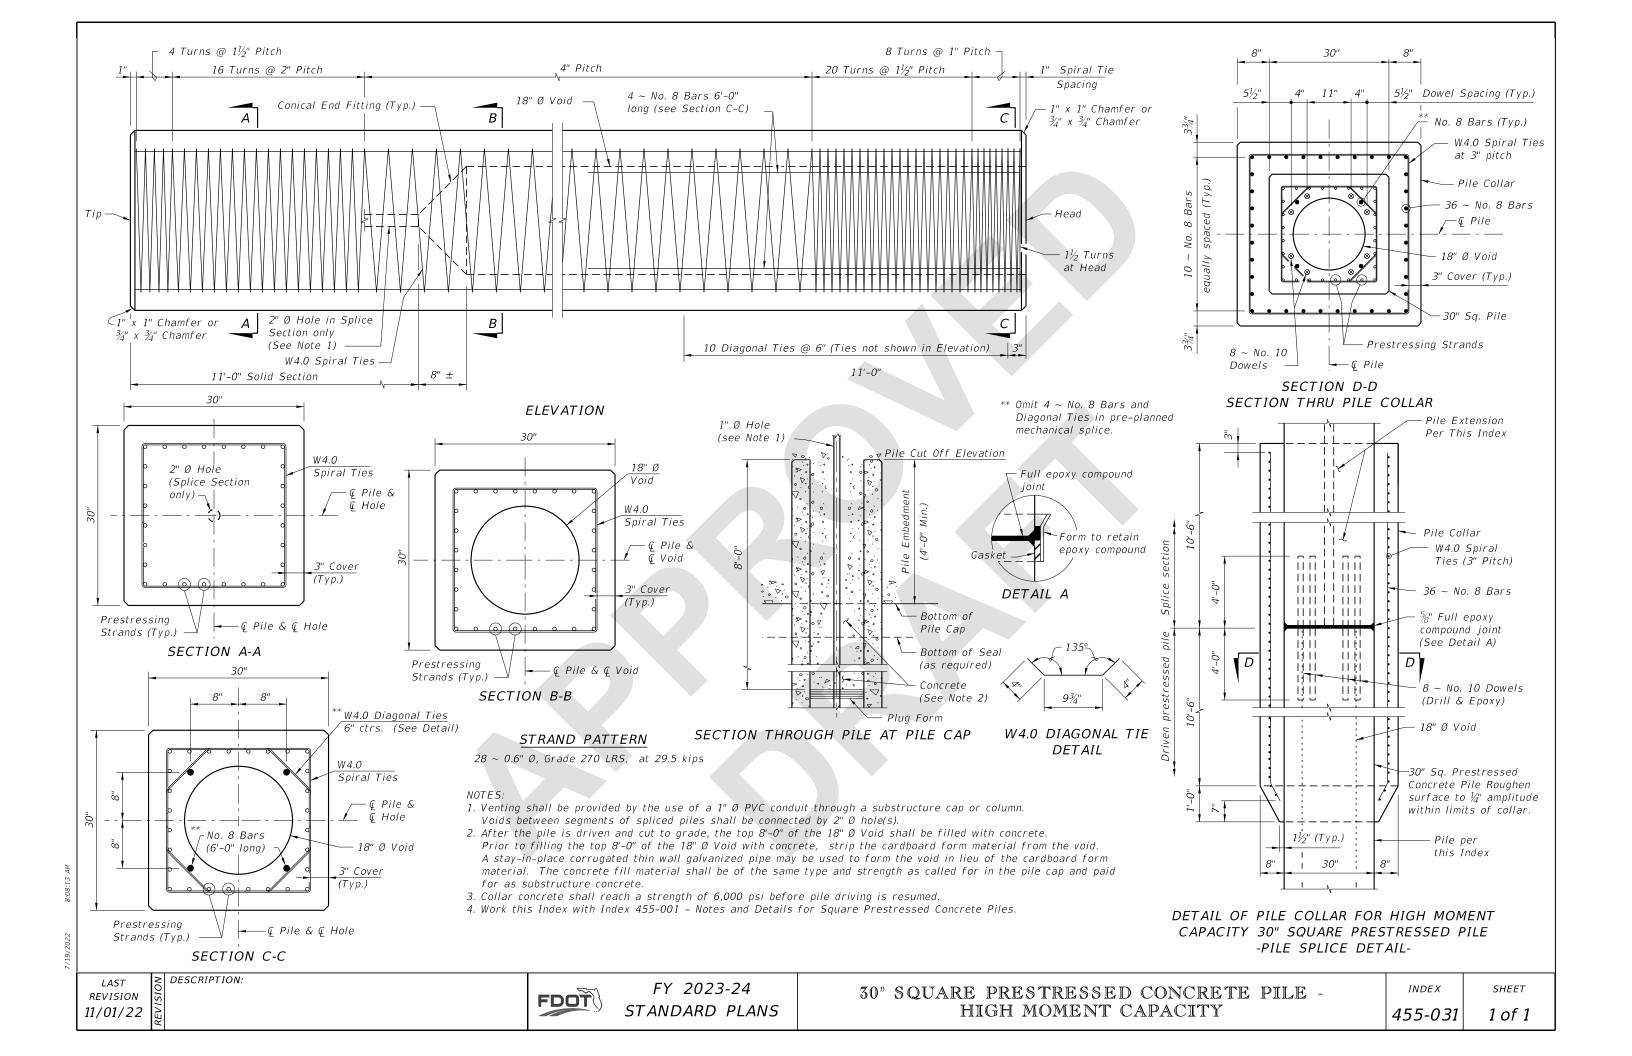

## **Standard Plans:**

Index Number: 455-031 Sheet Number (s): 1 Index Title: 30" SQUARE PRESTRESSED CONCRETE PILE -HIGH MOMENT CAPACITY

## Summary of the changes:

Reverted to the previous version of the Standard.