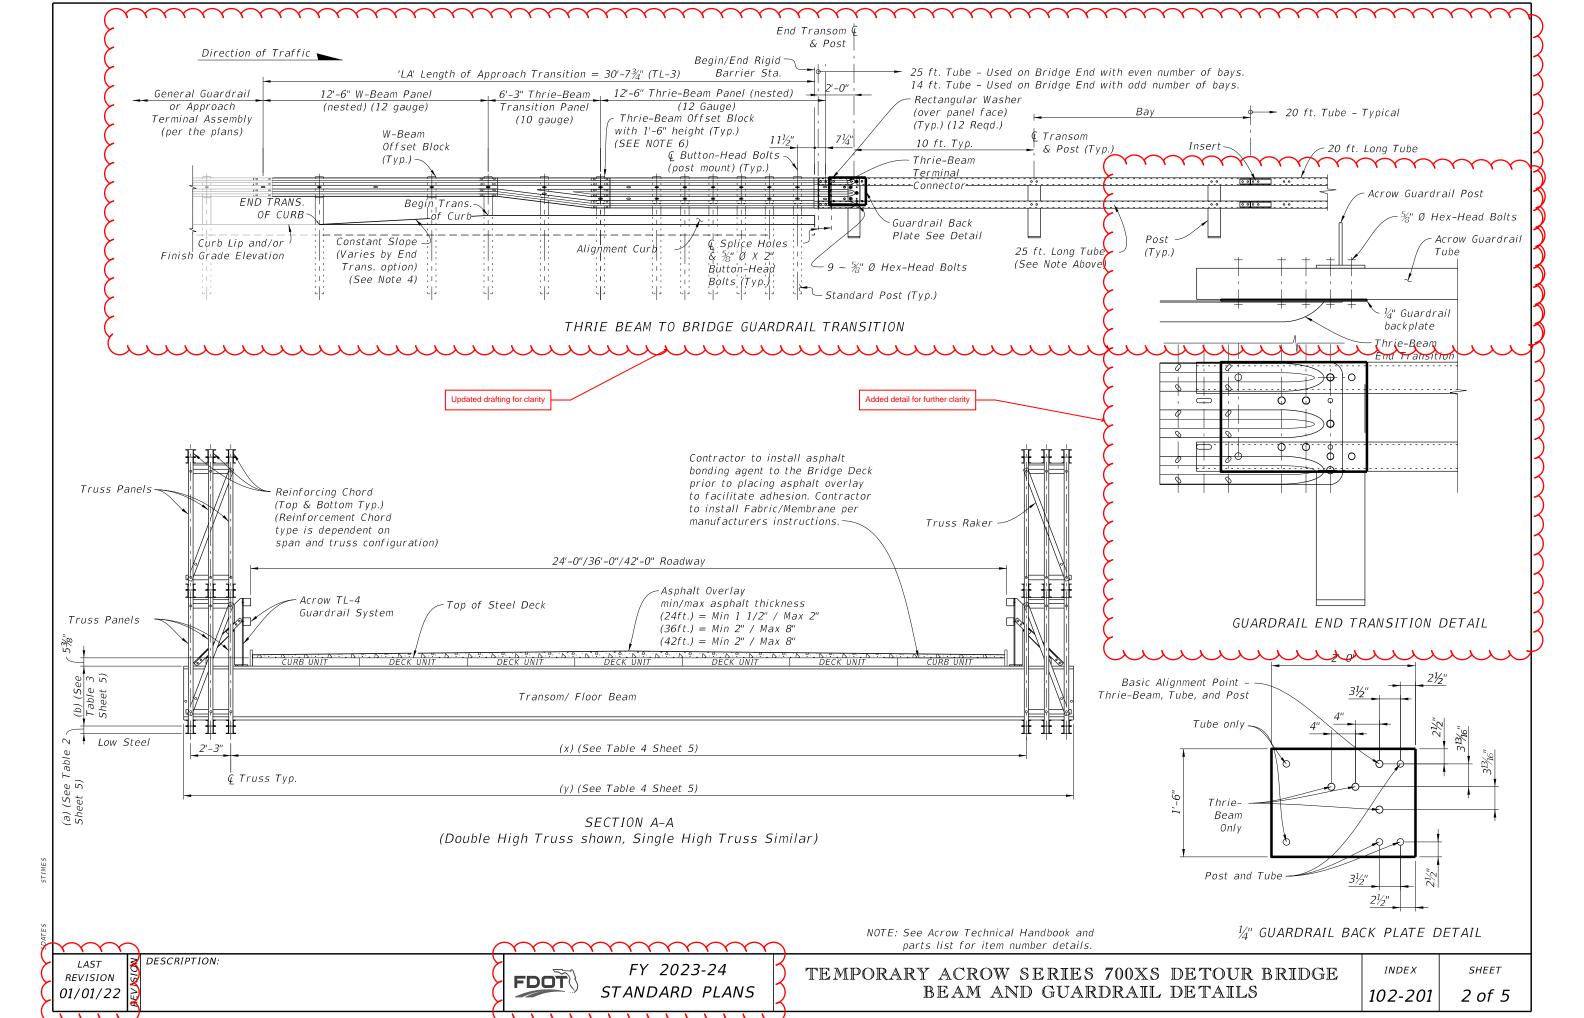

## **Standard Plans:**

Index Number: 102-201 Sheet Number (s): 2 of 5

Index Title: TEMPORARY ACROW SERIES 700XS DETOUR
BRIDGE BEAM AND GUARDRAIL DETAILS

## **Summary of the changes:**

Sheet2: Updated guardrail backplate details to add clarifying information and remove errors.

## **Commentary / Background:**

Needed to add clarity and remove errors.

| Other Affected Offices | / Documents: | (Provide name of | f person contacted | ) |
|------------------------|--------------|------------------|--------------------|---|
|                        |              |                  |                    |   |