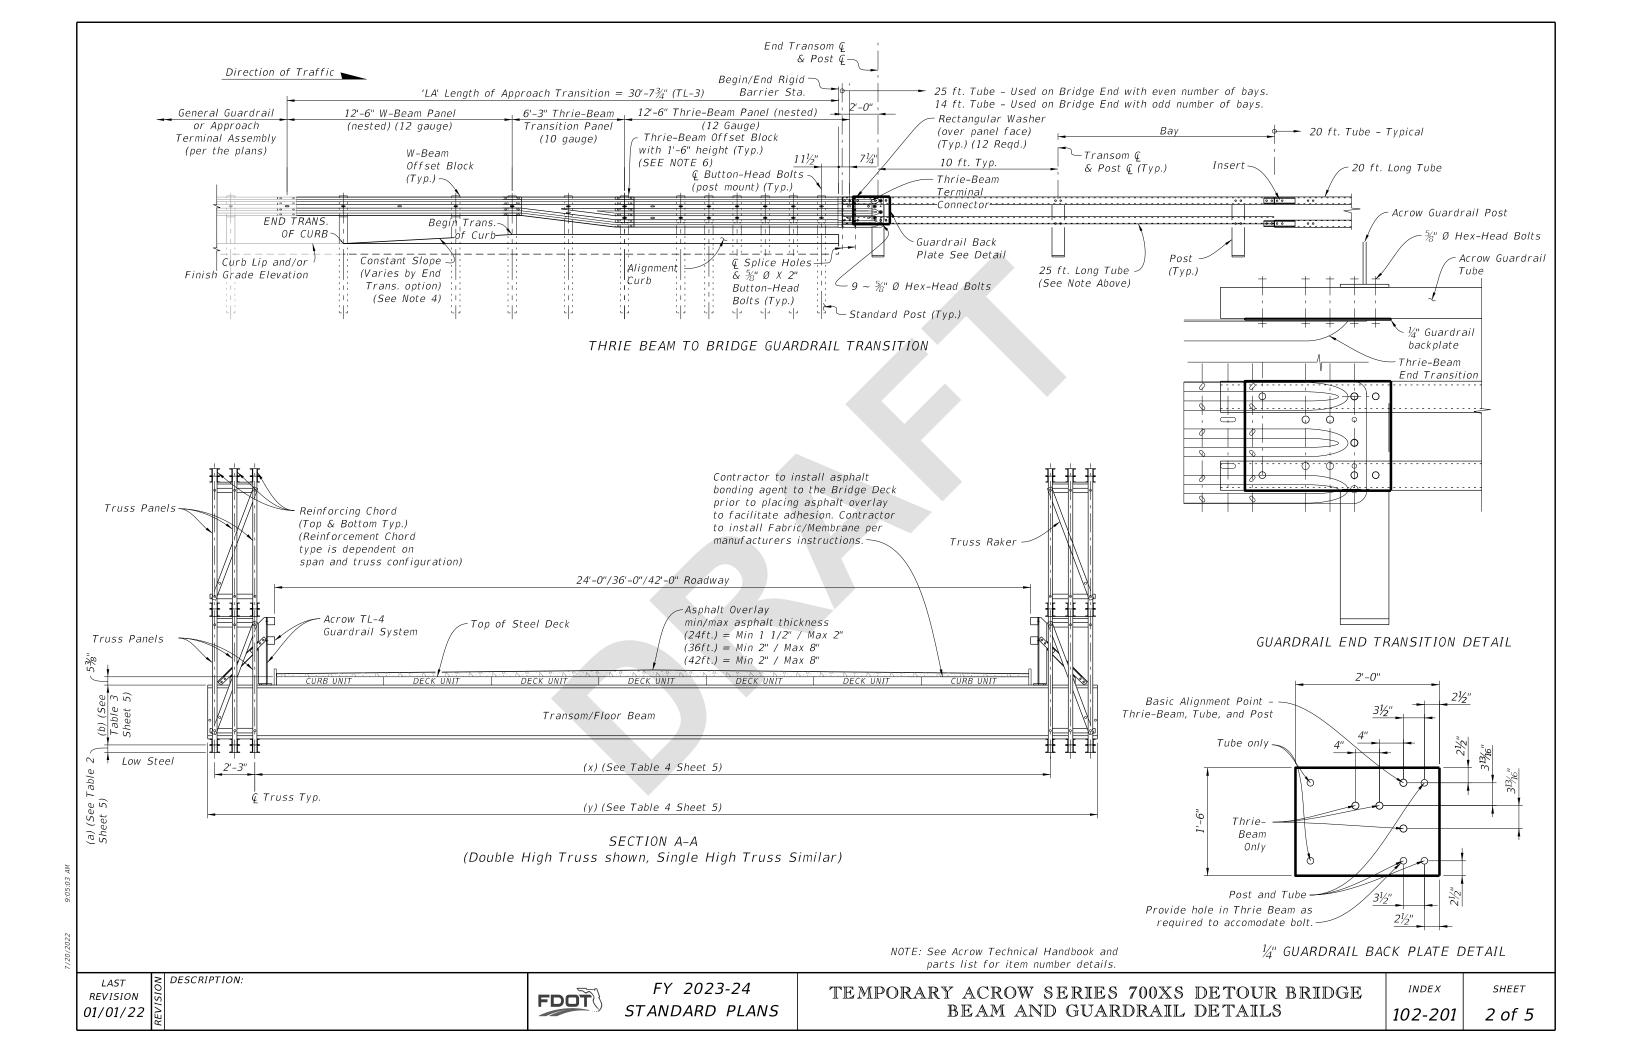

## **Standard Plans:**

Index Number: 102-201 Sheet Number (s): 2 of 5

Index Title: TEMPORARY ACROW SERIES 700XS DETOUR
BRIDGE BEAM AND GUARDRAIL DETAILS

## **Summary of the changes:**

Sheet2: Updated guardrail backplate details to add clarifying information and remove errors.

## **Commentary / Background:**

Needed to add clarity and remove errors.

| Other Affected Offices | / Documents: | (Provide name of | f person contacted | ) |
|------------------------|--------------|------------------|--------------------|---|
|                        |              |                  |                    |   |