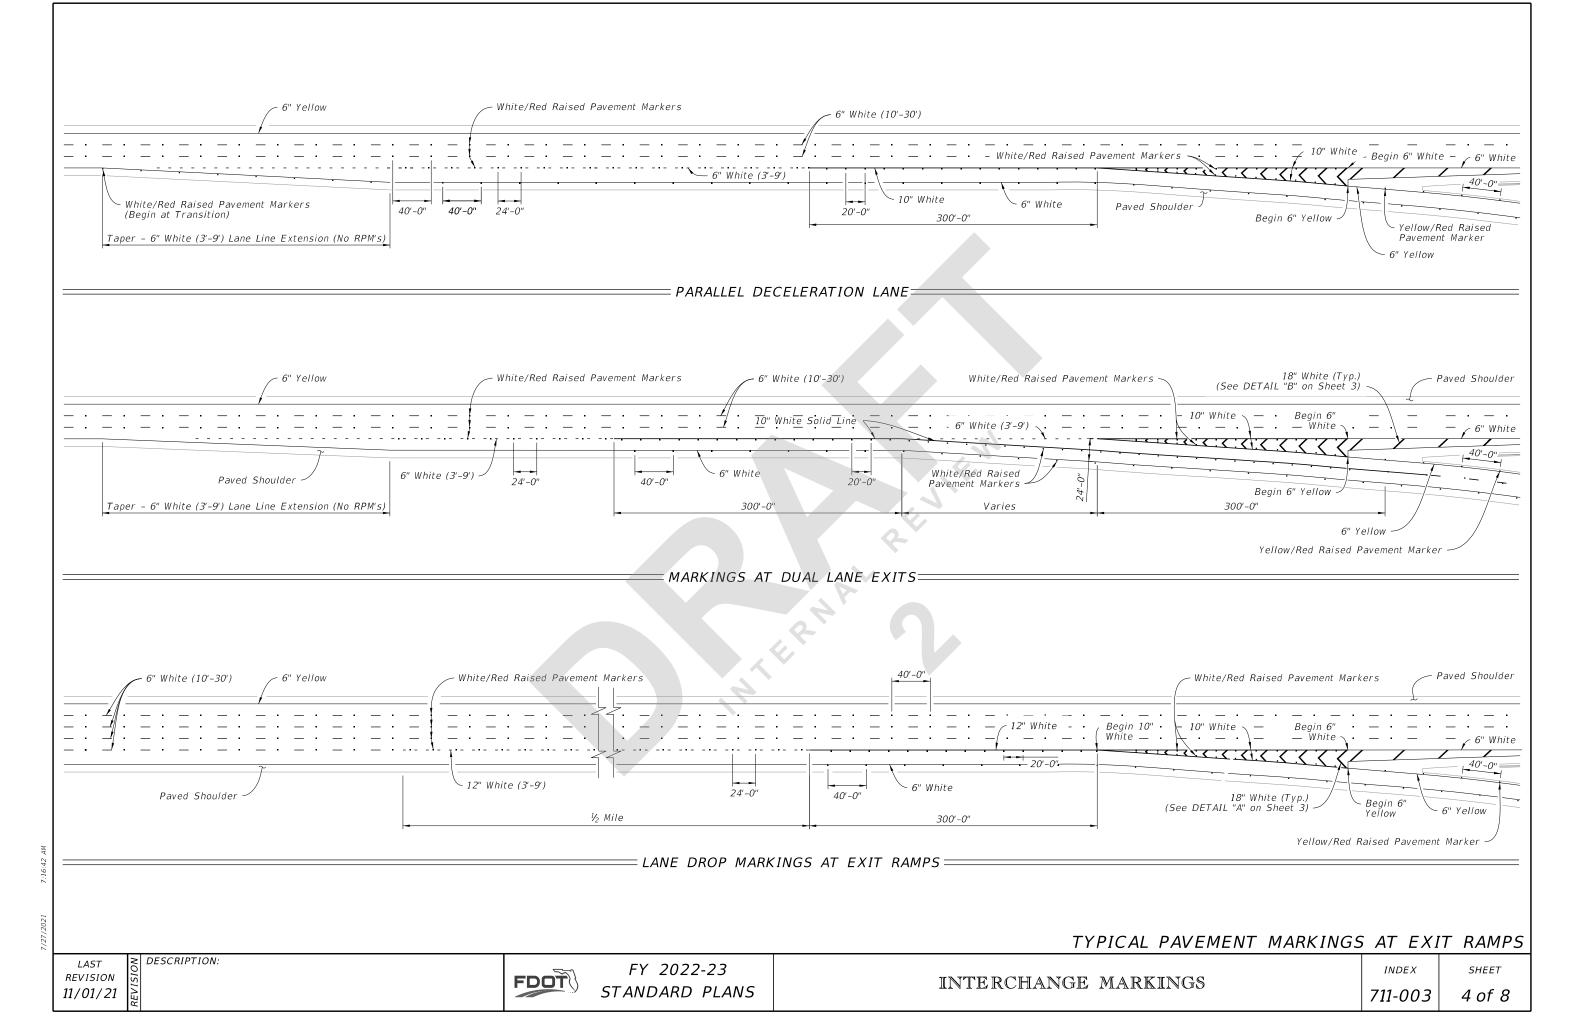

Sheet 3: Change all 8" white to 10" white.

Sheet 4: Change all 8" white to 10" white.

Sheet 5: Change all 8" white to 10" white. Add 18" white Chevrons to entrance ramp gore.

Sheet 7: Change all 8" white to 10" white.

## **Commentary / Background:**

Vac

NIA

Updates were needed to make the index consistent with the MUTCD 11th Edition. "Wide lines" must be at least 10" in width if 6" standard line widths are used. Chevrons are to be used on both entrance and exit ramps. Lane line extensions will extend to tapers.