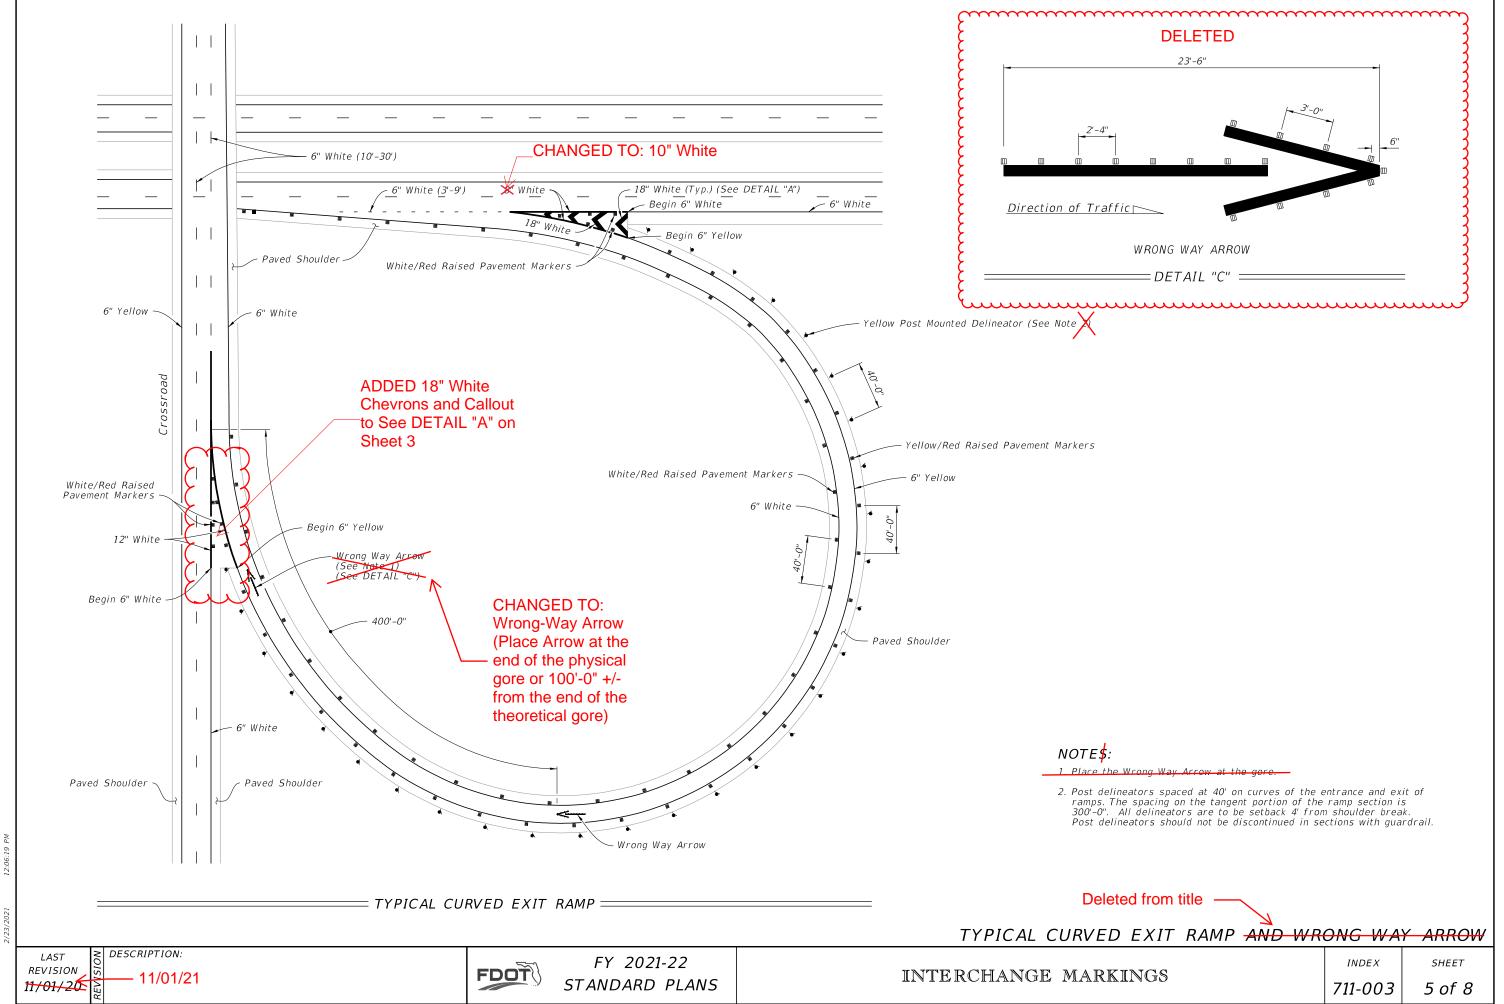

Sheet 3: Change all 8" white to 10" white.

Sheet 4: Change all 8" white to 10" white.

Sheet 5: Change all 8" white to 10" white. Add 18" white Chevrons to entrance ramp gore.

Sheet 7: Change all 8" white to 10" white.

## **Commentary / Background:**

Vac

NIA

Updates were needed to make the index consistent with the MUTCD 11th Edition. "Wide lines" must be at least 10" in width if 6" standard line widths are used. Chevrons are to be used on both entrance and exit ramps. Lane line extensions will extend to tapers.