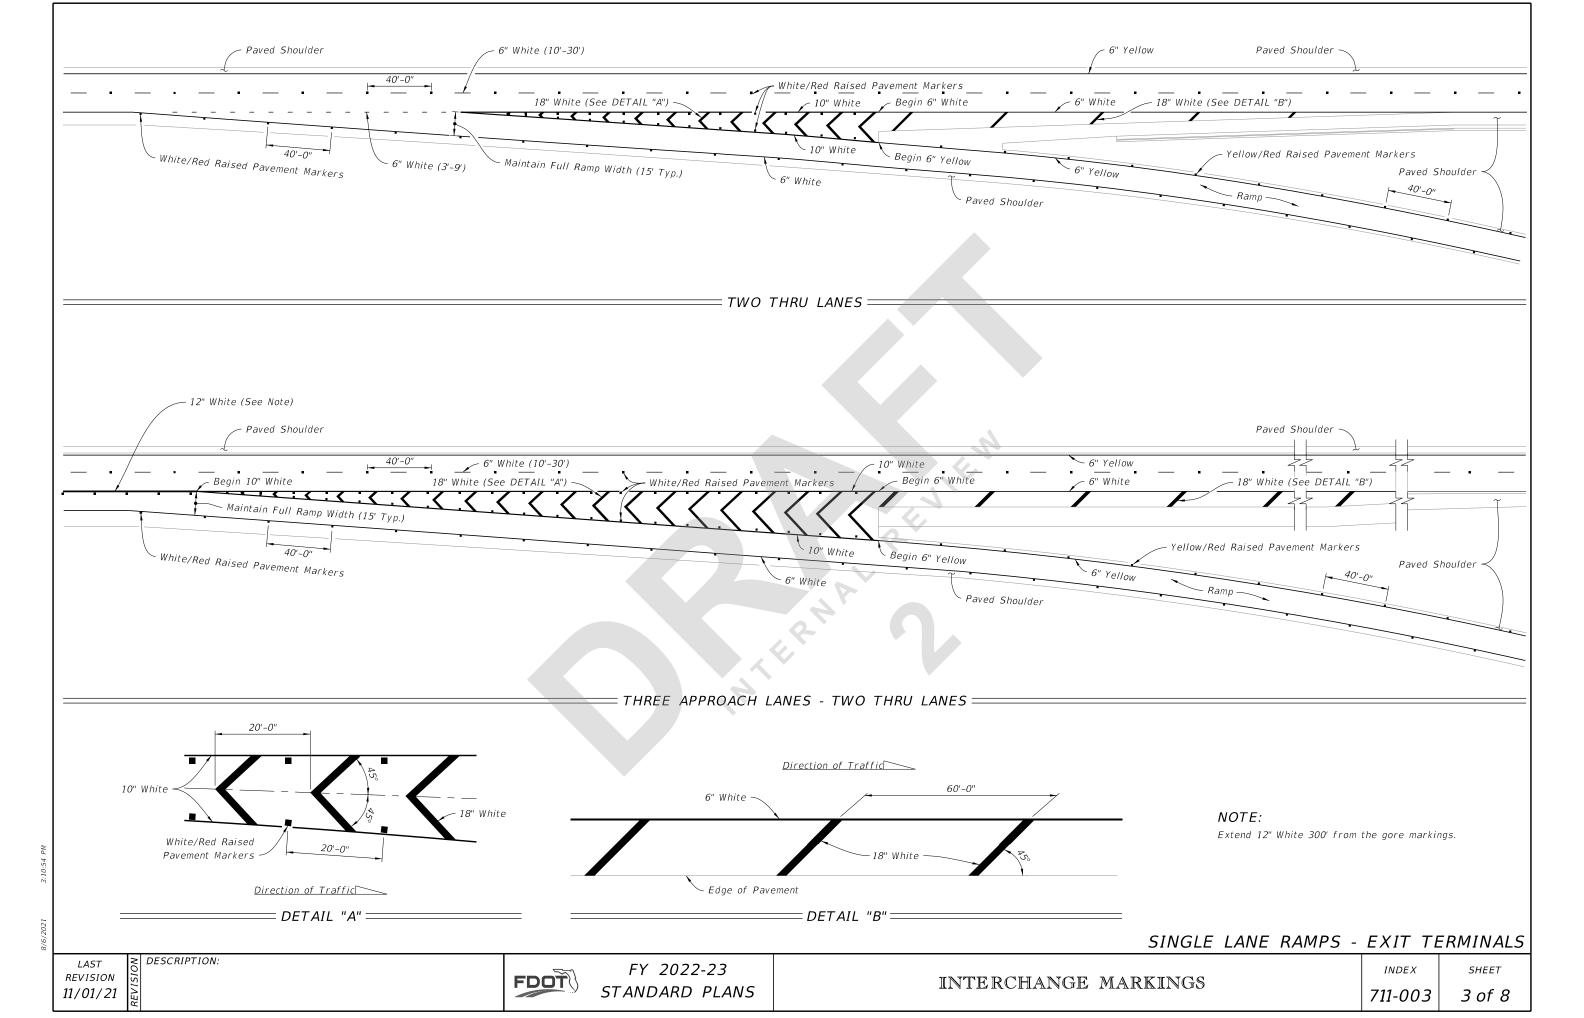

Sheet 3: Change all 8" white to 10" white.

Sheet 4: Change all 8" white to 10" white.

Sheet 5: Change all 8" white to 10" white. Add 18" white Chevrons to entrance ramp gore.

Sheet 7: Change all 8" white to 10" white.

## **Commentary / Background:**

Vac

NIA

Updates were needed to make the index consistent with the MUTCD 11th Edition. "Wide lines" must be at least 10" in width if 6" standard line widths are used. Chevrons are to be used on both entrance and exit ramps. Lane line extensions will extend to tapers.