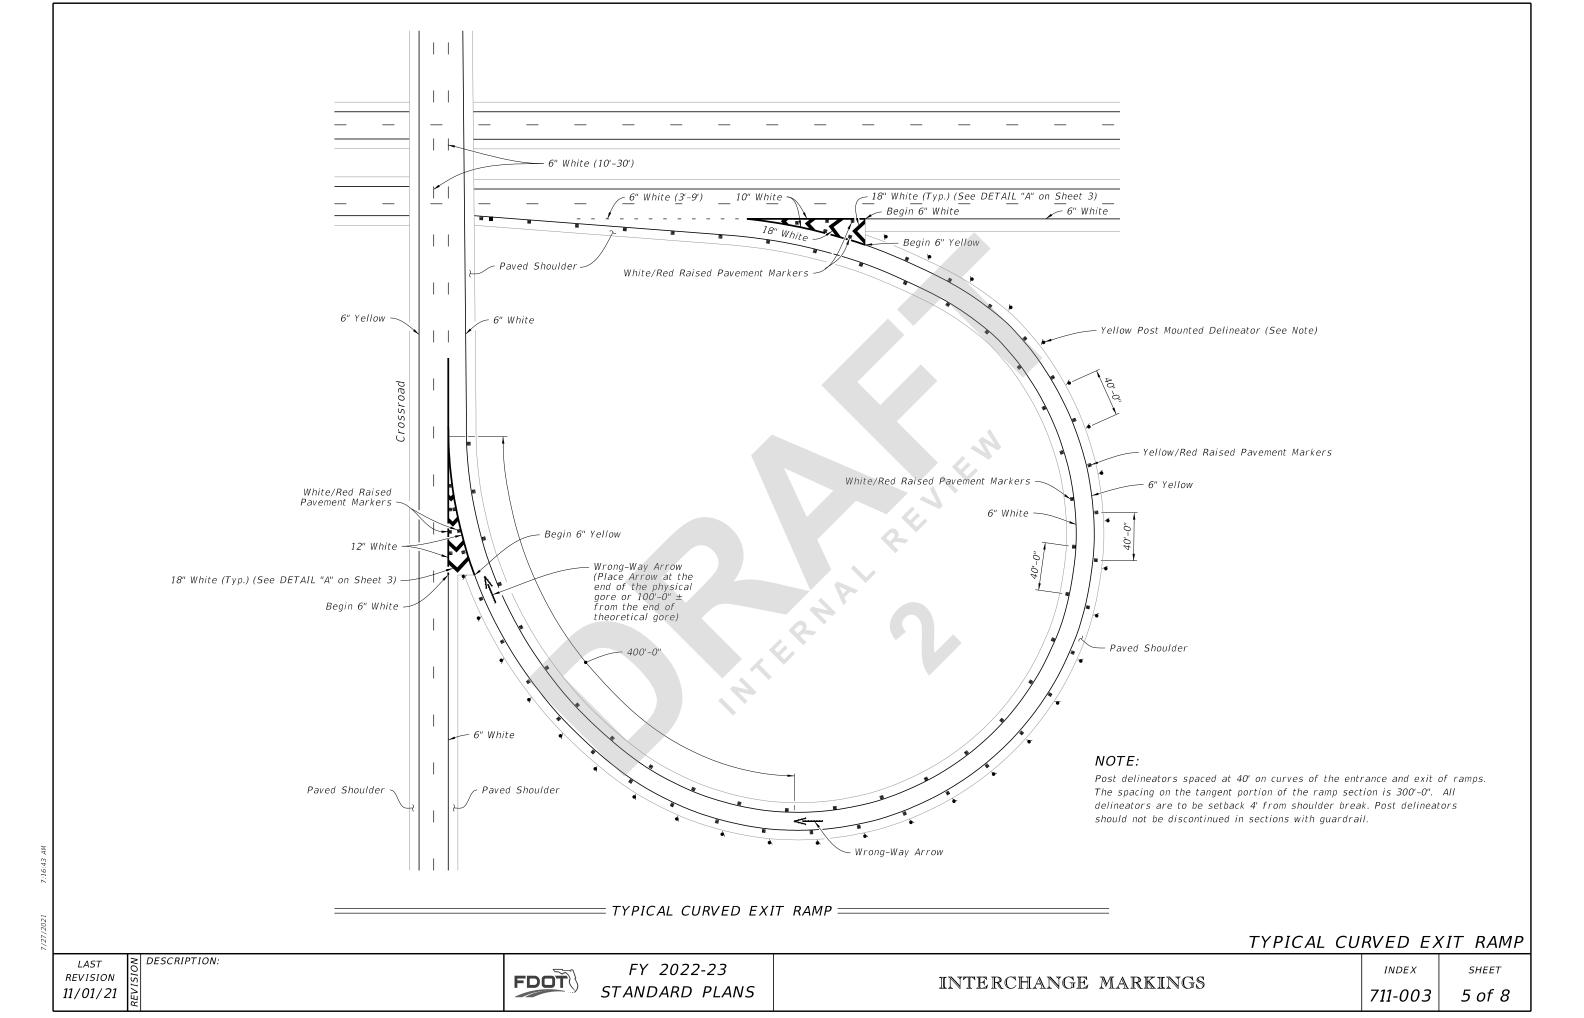

Sheet 3: Change all 8" white to 10" white.

Sheet 4: Change all 8" white to 10" white.

Sheet 5: Change all 8" white to 10" white. Add 18" white Chevrons to entrance ramp gore.

Sheet 7: Change all 8" white to 10" white.

## **Commentary / Background:**

Vac

NIA

Updates were needed to make the index consistent with the MUTCD 11th Edition. "Wide lines" must be at least 10" in width if 6" standard line widths are used. Chevrons are to be used on both entrance and exit ramps. Lane line extensions will extend to tapers.