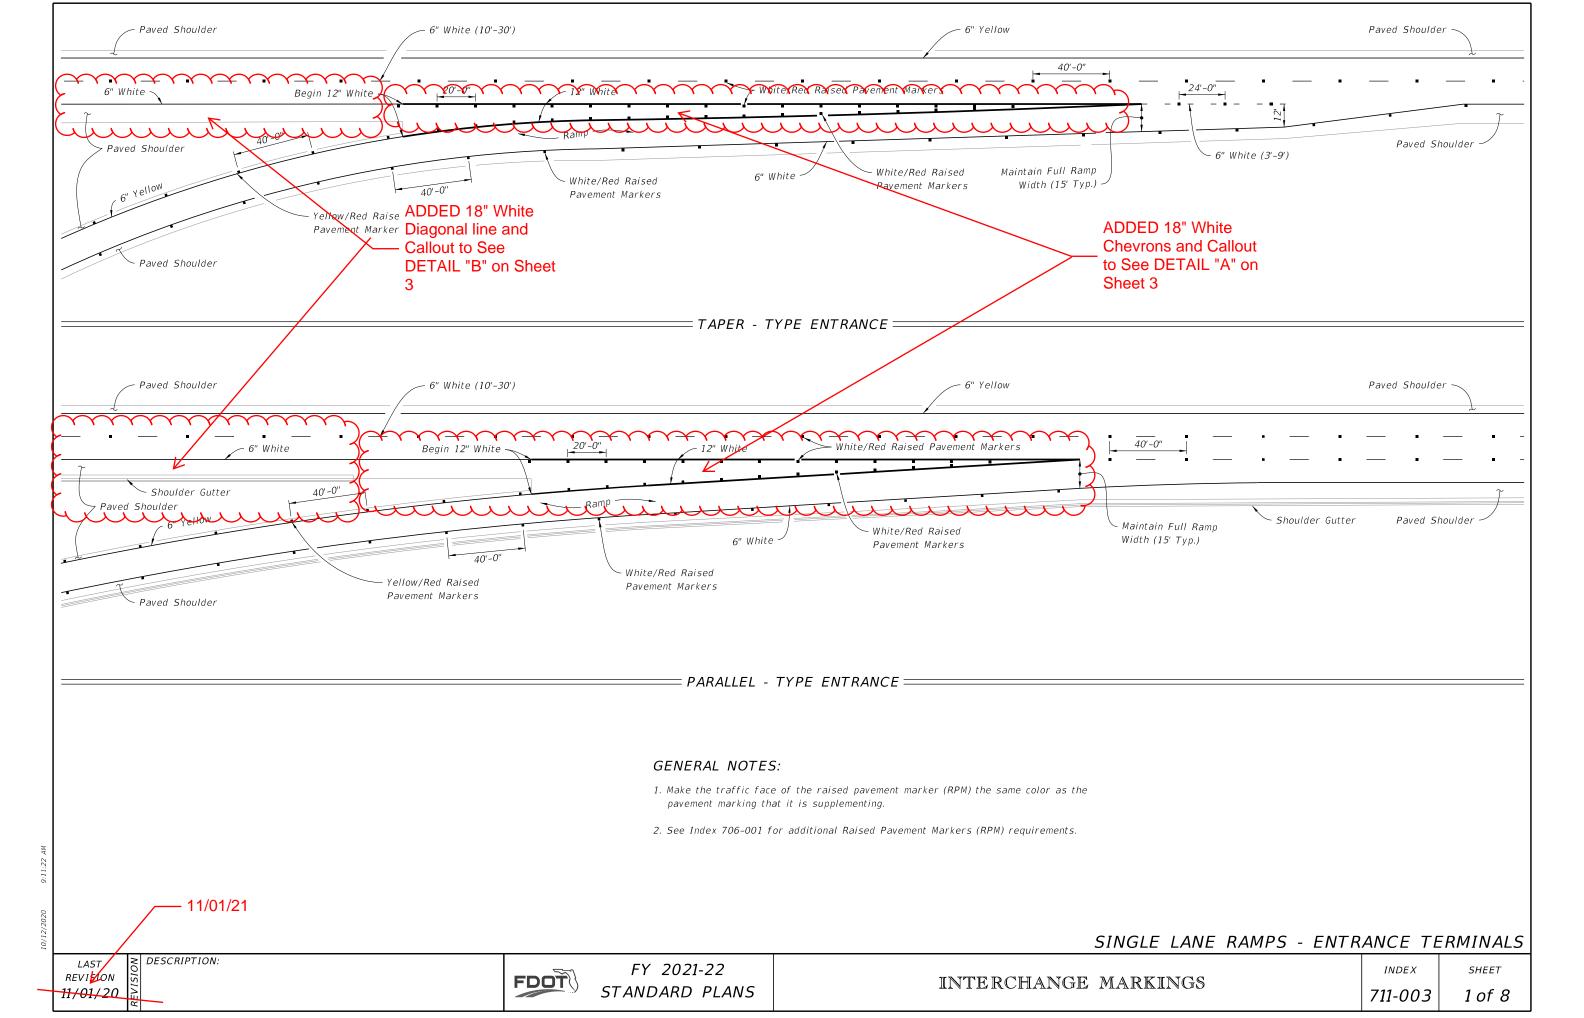

#### **Summary of the changes:**

Sheet 1: Add 18" white Chevrons to both entrance ramps. Dotted line for lane extension to extend to end of taper.

Sheet 2: Add 18" white Chevrons to both entrance ramps. Dotted line for lane extension to extend to end of taper.

## **Commentary / Background:**

Vac

NIA

Updates were needed to make the index consistent with the MUTCD 11th Edition. "Wide lines" must be at least 10" in width if 6" standard line widths are used. Chevrons are to be used on both entrance and exit ramps. Lane line extensions will extend to tapers.