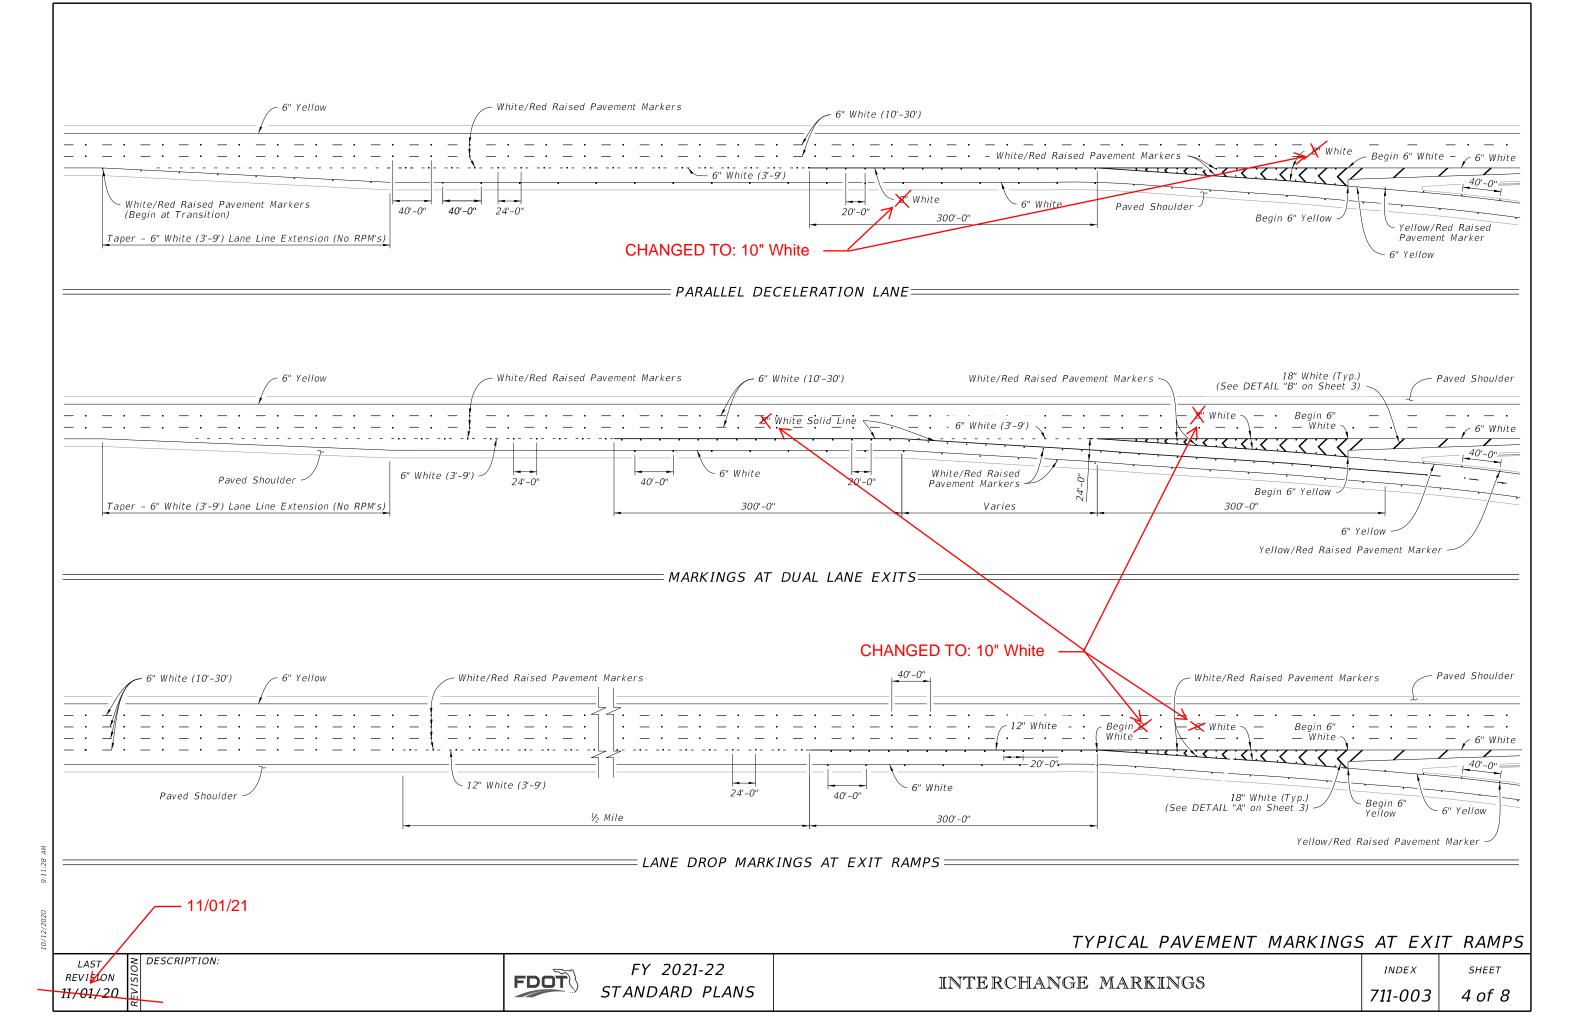

Sheet 3: Change all 8" white to 10" white.

Sheet 4: Change all 8" white to 10" white.

Sheet 5: Change all 8" white to 10" white. Add 18" white Chevrons to entrance ramp gore.

Sheet 7: Change all 8" white to 10" white.

## **Commentary / Background:**

Vac

NIA

Updates were needed to make the index consistent with the MUTCD 11th Edition. "Wide lines" must be at least 10" in width if 6" standard line widths are used. Chevrons are to be used on both entrance and exit ramps. Lane line extensions will extend to tapers.