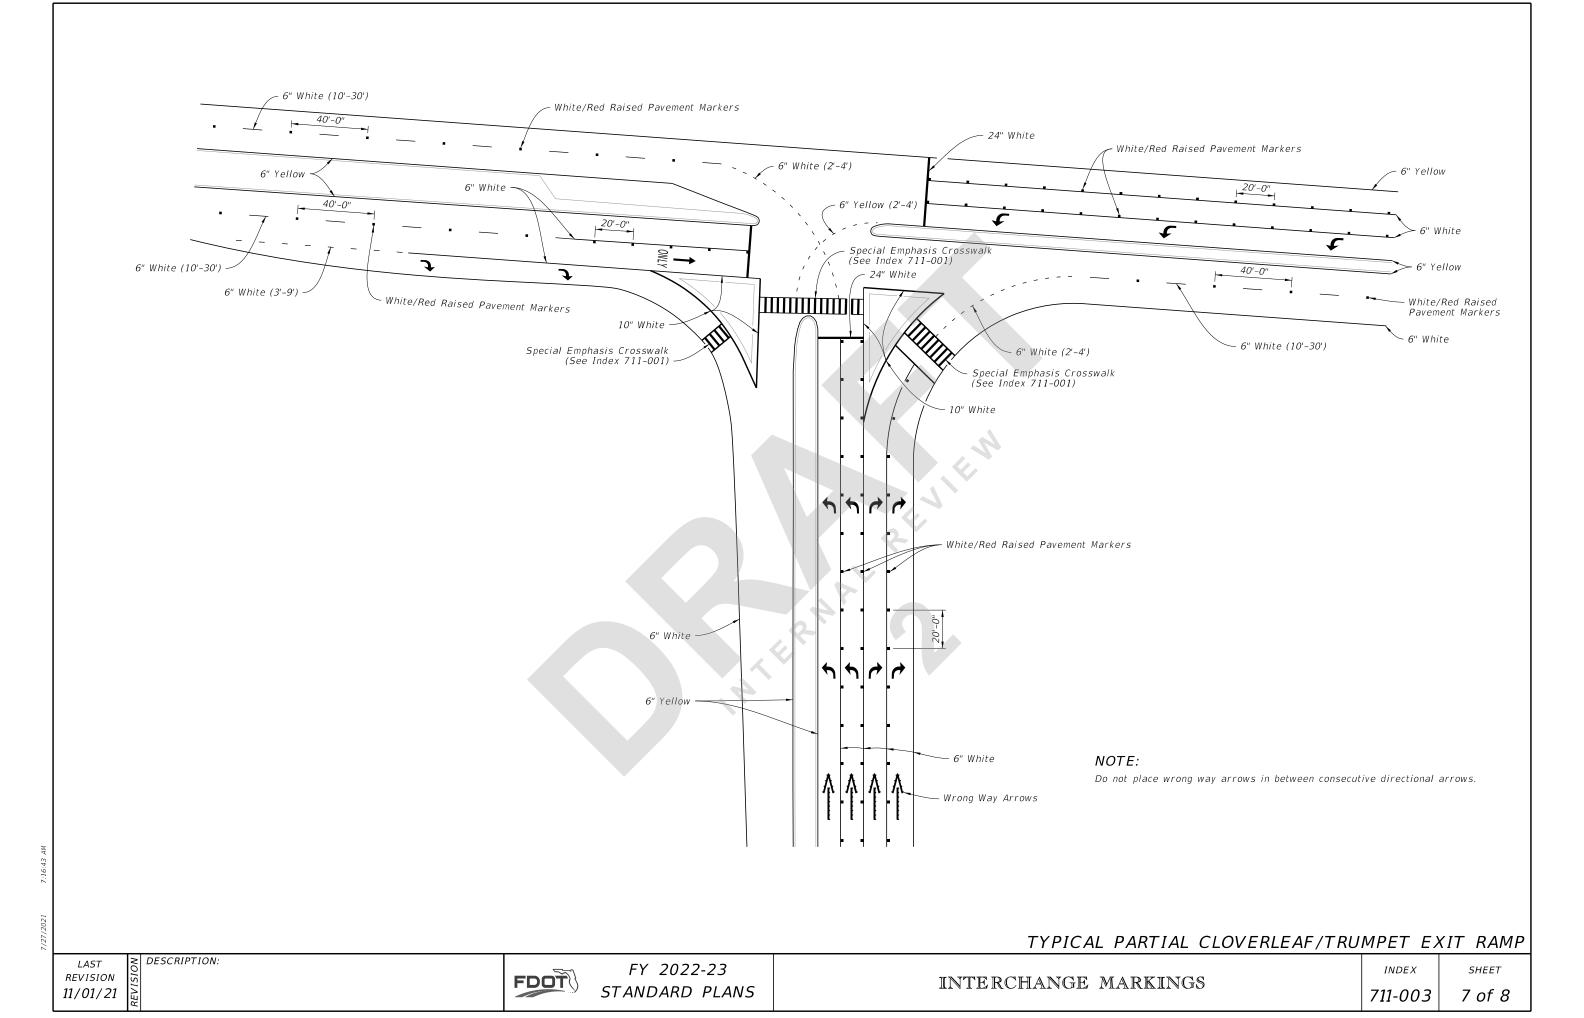

Sheet 3: Change all 8" white to 10" white.

Sheet 4: Change all 8" white to 10" white.

Sheet 5: Change all 8" white to 10" white. Add 18" white Chevrons to entrance ramp gore.

Sheet 7: Change all 8" white to 10" white.

## **Commentary / Background:**

Vac

NIA

Updates were needed to make the index consistent with the MUTCD 11th Edition. "Wide lines" must be at least 10" in width if 6" standard line widths are used. Chevrons are to be used on both entrance and exit ramps. Lane line extensions will extend to tapers.