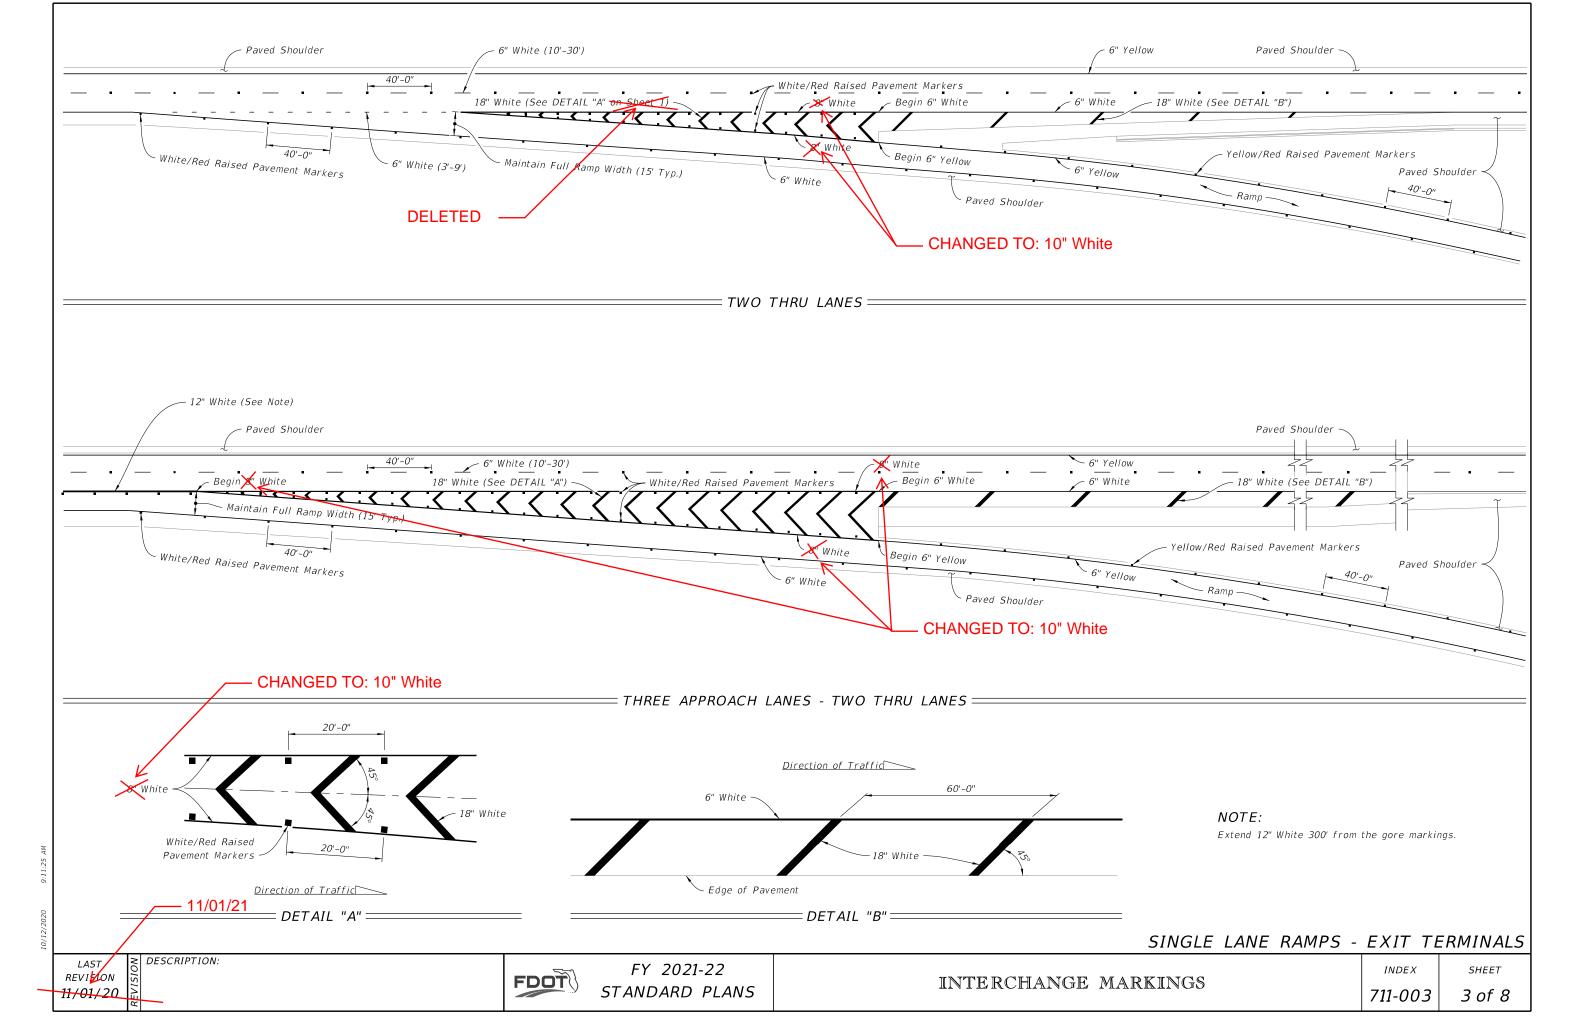

Sheet 3: Change all 8" white to 10" white.

Sheet 4: Change all 8" white to 10" white.

Sheet 5: Change all 8" white to 10" white. Add 18" white Chevrons to entrance ramp gore.

Sheet 7: Change all 8" white to 10" white.

## **Commentary / Background:**

Vac

NIA

Updates were needed to make the index consistent with the MUTCD 11th Edition. "Wide lines" must be at least 10" in width if 6" standard line widths are used. Chevrons are to be used on both entrance and exit ramps. Lane line extensions will extend to tapers.