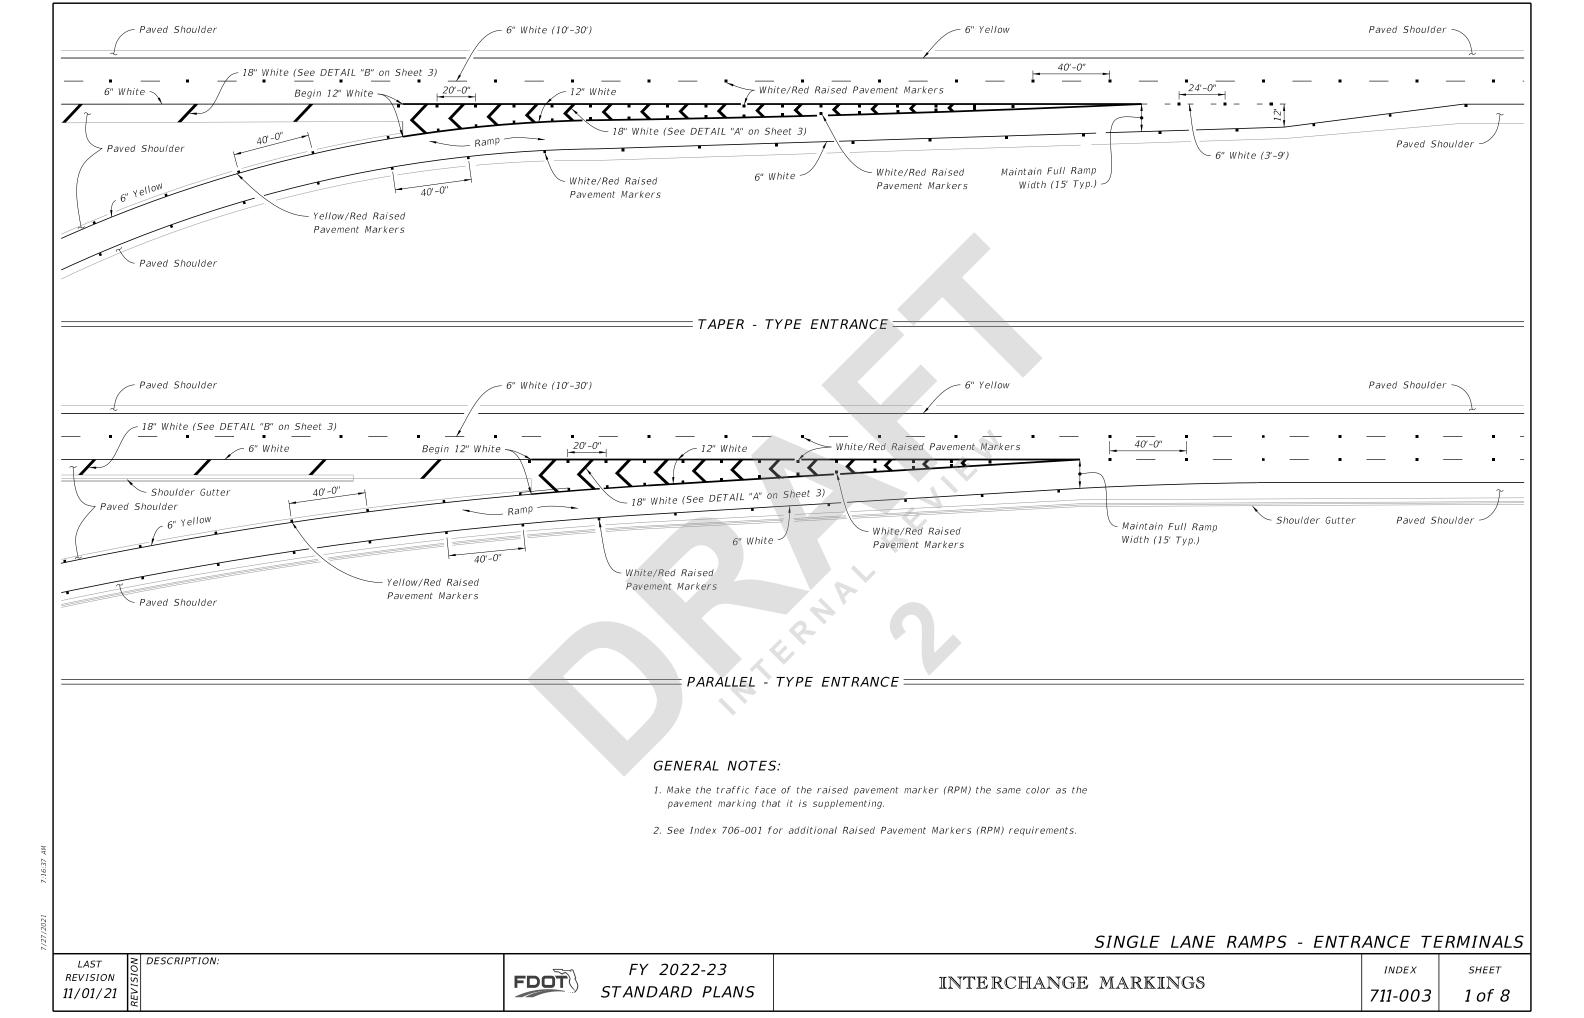

#### **Summary of the changes:**

Sheet 1: Add 18" white Chevrons to both entrance ramps. Dotted line for lane extension to extend to end of taper.

Sheet 2: Add 18" white Chevrons to both entrance ramps. Dotted line for lane extension to extend to end of taper.

## **Commentary / Background:**

Vac

NIA

Updates were needed to make the index consistent with the MUTCD 11th Edition. "Wide lines" must be at least 10" in width if 6" standard line widths are used. Chevrons are to be used on both entrance and exit ramps. Lane line extensions will extend to tapers.