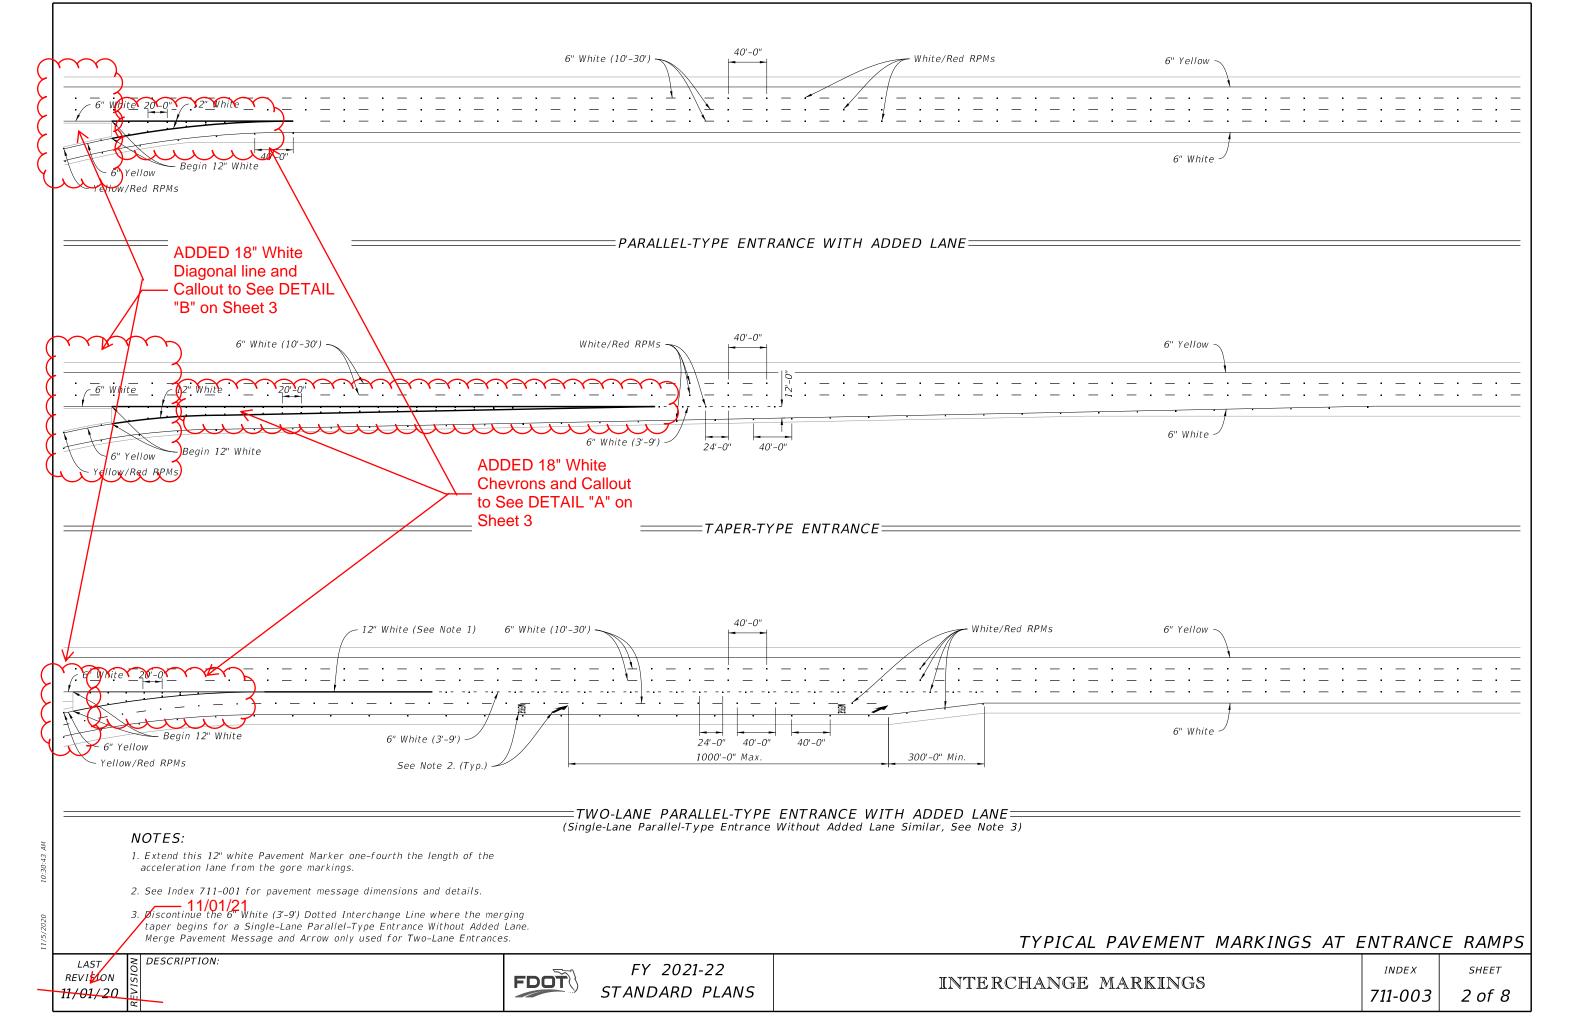

#### **Summary of the changes:**

Sheet 1: Add 18" white Chevrons to both entrance ramps. Dotted line for lane extension to extend to end of taper.

Sheet 2: Add 18" white Chevrons to both entrance ramps. Dotted line for lane extension to extend to end of taper.

## **Commentary / Background:**

Vac

NIA

Updates were needed to make the index consistent with the MUTCD 11th Edition. "Wide lines" must be at least 10" in width if 6" standard line widths are used. Chevrons are to be used on both entrance and exit ramps. Lane line extensions will extend to tapers.