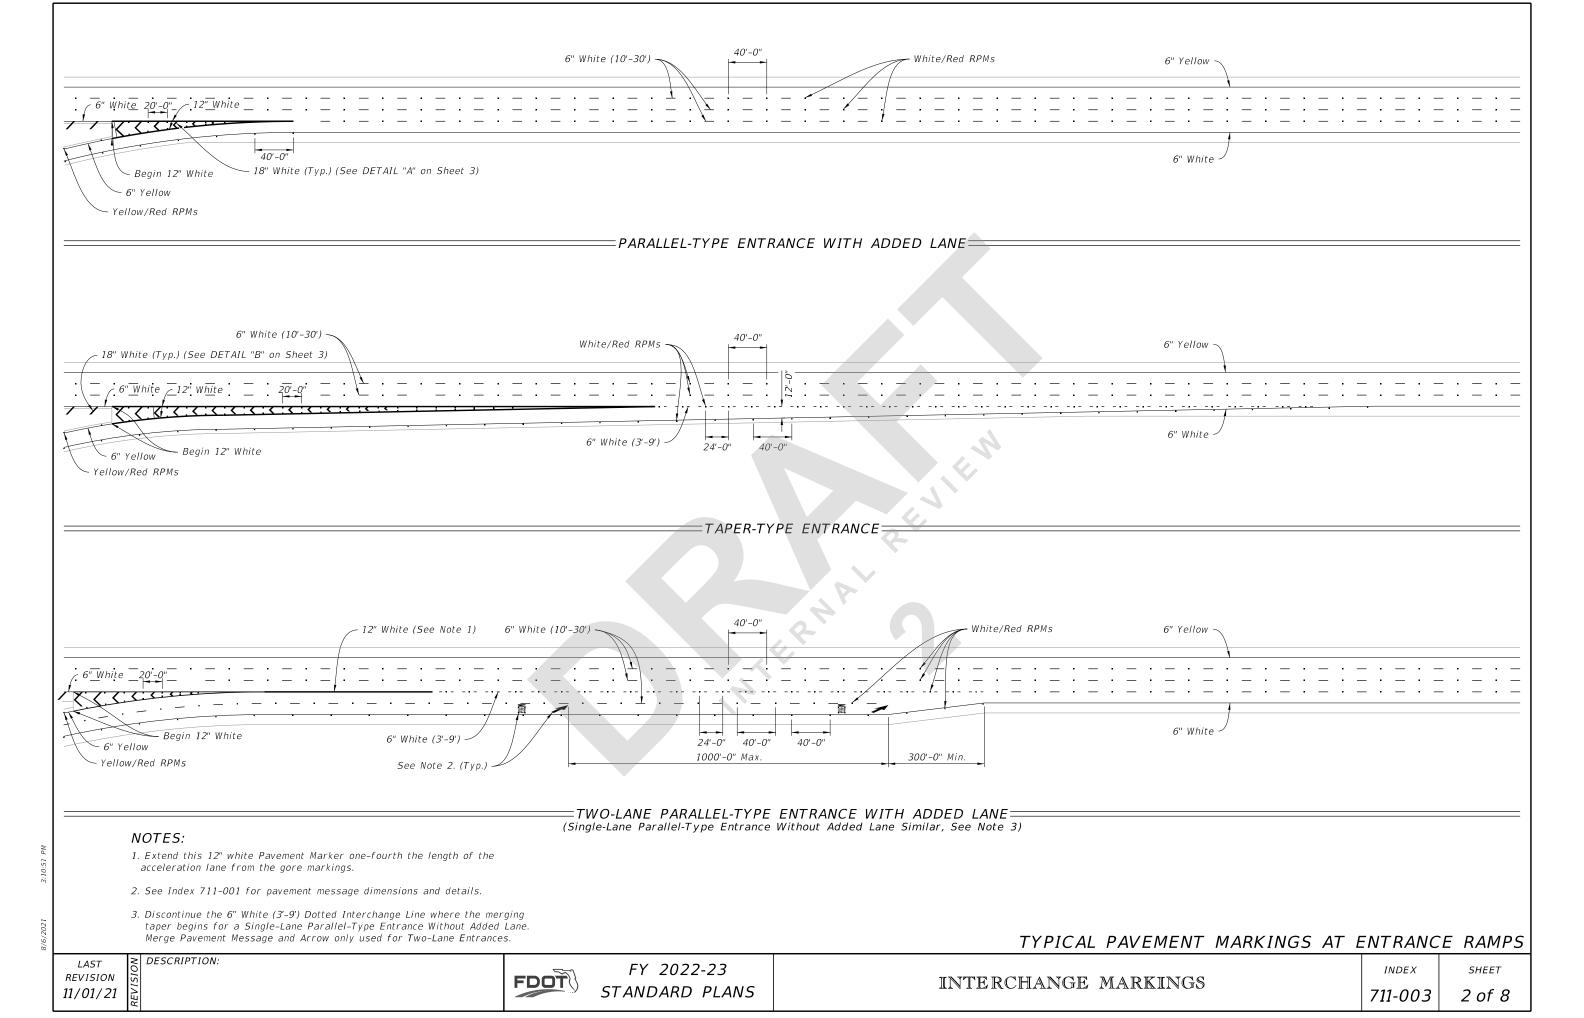

#### **Summary of the changes:**

Sheet 1: Add 18" white Chevrons to both entrance ramps. Dotted line for lane extension to extend to end of taper.

Sheet 2: Add 18" white Chevrons to both entrance ramps. Dotted line for lane extension to extend to end of taper.

## **Commentary / Background:**

Vac

NIA

Updates were needed to make the index consistent with the MUTCD 11th Edition. "Wide lines" must be at least 10" in width if 6" standard line widths are used. Chevrons are to be used on both entrance and exit ramps. Lane line extensions will extend to tapers.