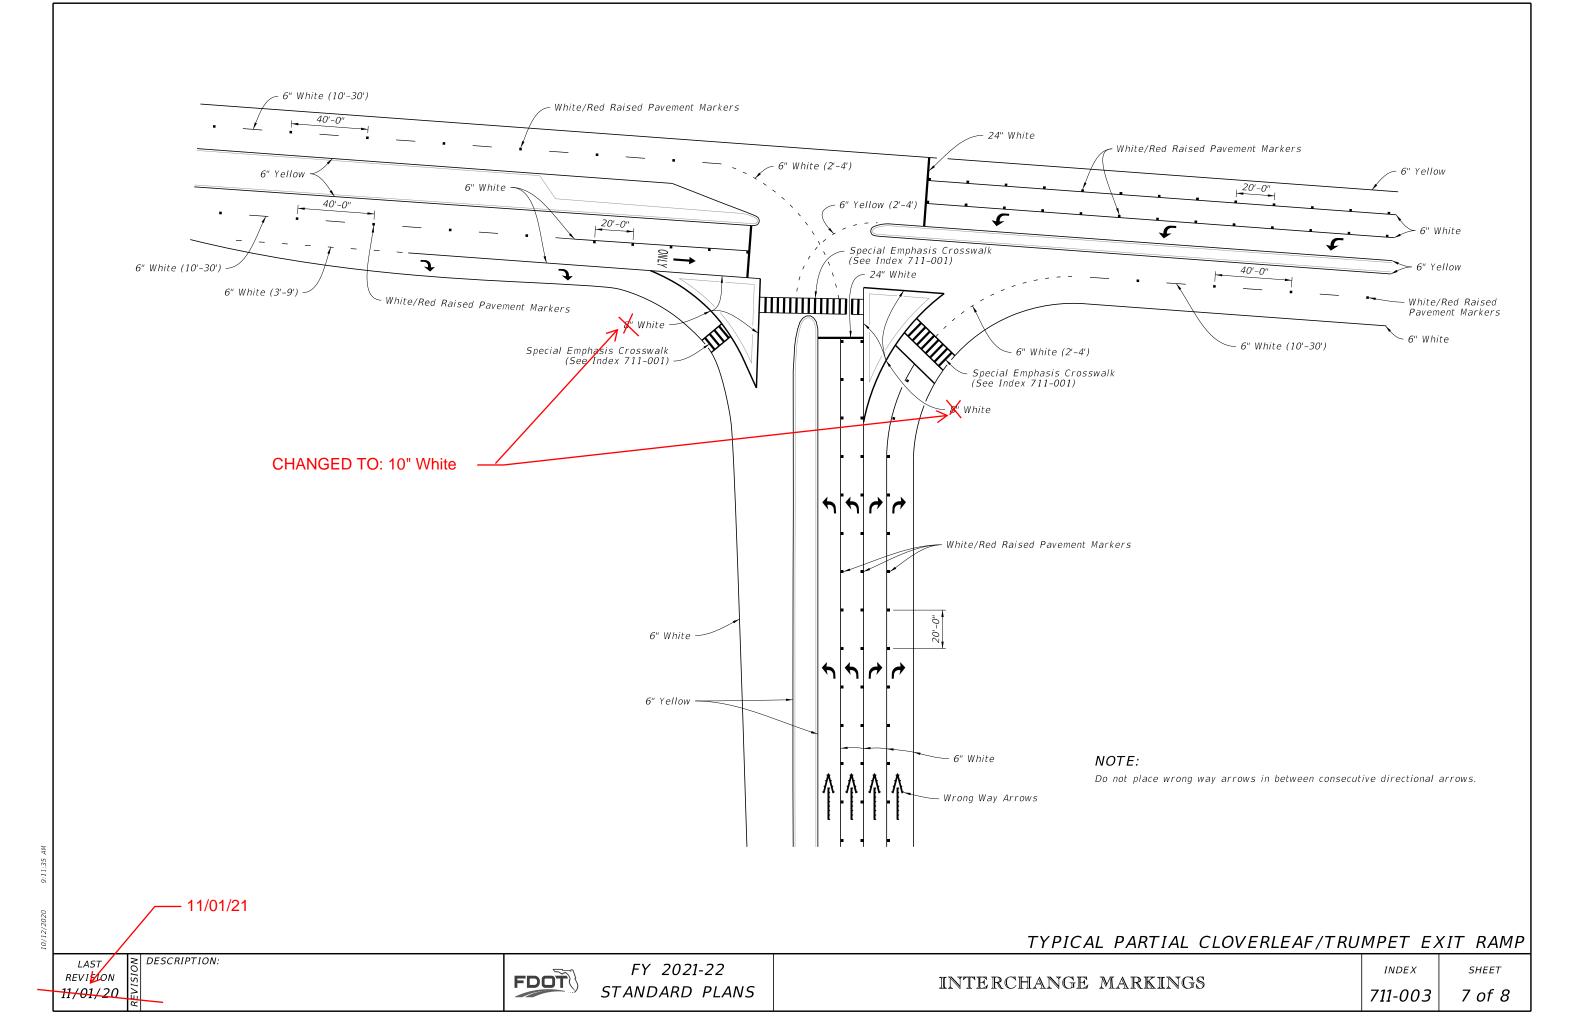

Sheet 3: Change all 8" white to 10" white.

Sheet 4: Change all 8" white to 10" white.

Sheet 5: Change all 8" white to 10" white. Add 18" white Chevrons to entrance ramp gore.

Sheet 7: Change all 8" white to 10" white.

## **Commentary / Background:**

Vac

NIA

Updates were needed to make the index consistent with the MUTCD 11th Edition. "Wide lines" must be at least 10" in width if 6" standard line widths are used. Chevrons are to be used on both entrance and exit ramps. Lane line extensions will extend to tapers.