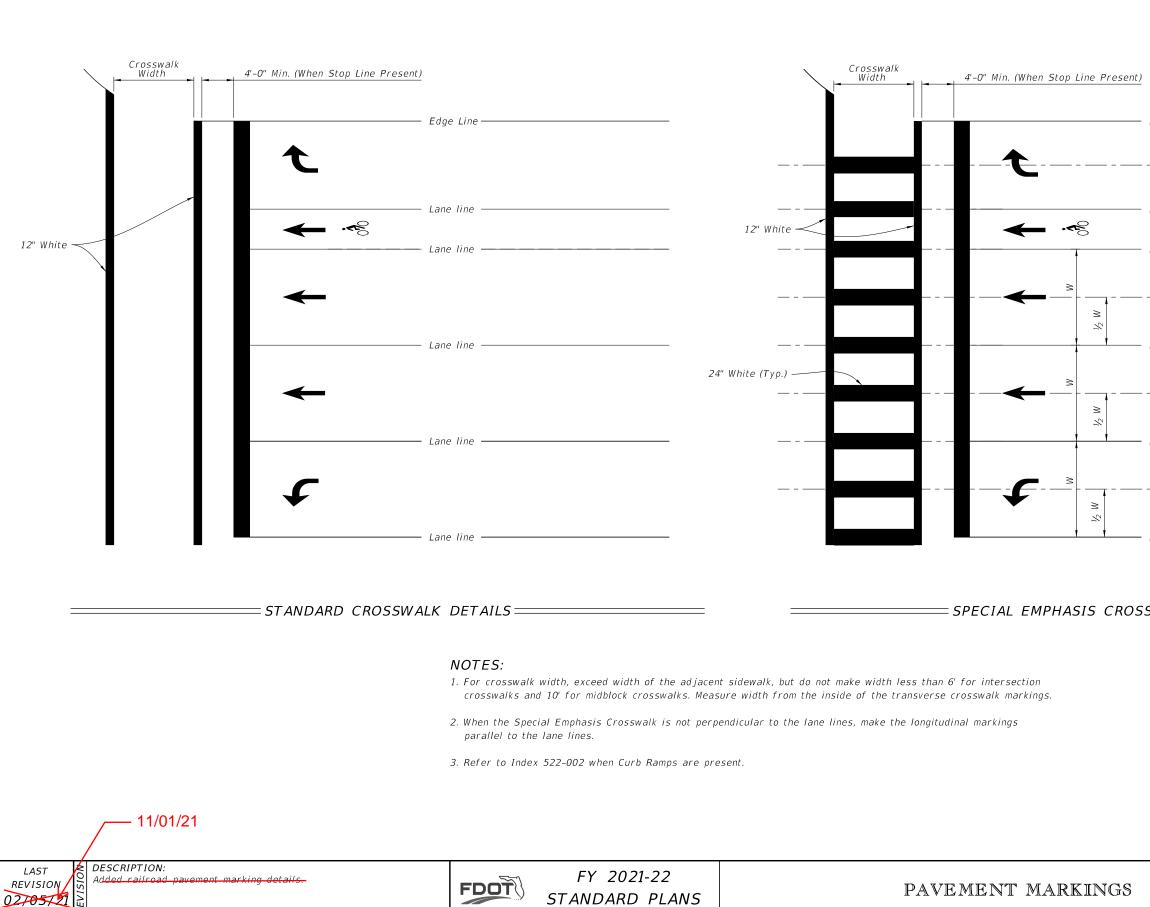

| Edge Line      |                               | -        |
|----------------|-------------------------------|----------|
|                |                               | -        |
| Lane line      |                               | _        |
|                |                               |          |
| Lane line ———— |                               | -        |
|                |                               | -        |
| Lane line      |                               | _        |
|                |                               |          |
|                |                               | -        |
| Lane line      |                               | _        |
|                |                               |          |
|                | — – — – – —<br>Markings (Tvp. | -        |
| Lane line      |                               | -        |
|                |                               |          |
| SWALK DETAILS  |                               |          |
|                |                               |          |
|                |                               |          |
|                |                               |          |
|                |                               |          |
|                |                               |          |
|                |                               |          |
| 9 of 13 —      |                               |          |
|                | INDEX                         | SHEET    |
|                | 711-001                       | 10 01 14 |

| INDEX   | SHEET   |
|---------|---------|
| 711-001 | 4 of 13 |
|         |         |

| Edge Line - |                  |                         | -                           |
|-------------|------------------|-------------------------|-----------------------------|
|             |                  |                         | _                           |
| Lane line - |                  |                         | _                           |
| Lane line - |                  |                         | -                           |
|             |                  |                         | _                           |
| lane line - |                  |                         | _                           |
|             |                  |                         |                             |
|             |                  |                         | -                           |
| Lane line - |                  |                         | _                           |
|             | <b>\</b>         |                         | _                           |
| Lane line - | └ Ç Longitudinal | Markings (Typ.,         | )<br>—                      |
|             |                  |                         |                             |
| SWALK I     | DET AILS         |                         |                             |
|             |                  |                         |                             |
|             |                  |                         |                             |
|             |                  |                         |                             |
|             |                  |                         |                             |
|             |                  |                         |                             |
|             |                  |                         |                             |
|             |                  | index<br><b>711-001</b> | <sup>sнеет</sup><br>9 of 13 |
|             |                  |                         |                             |