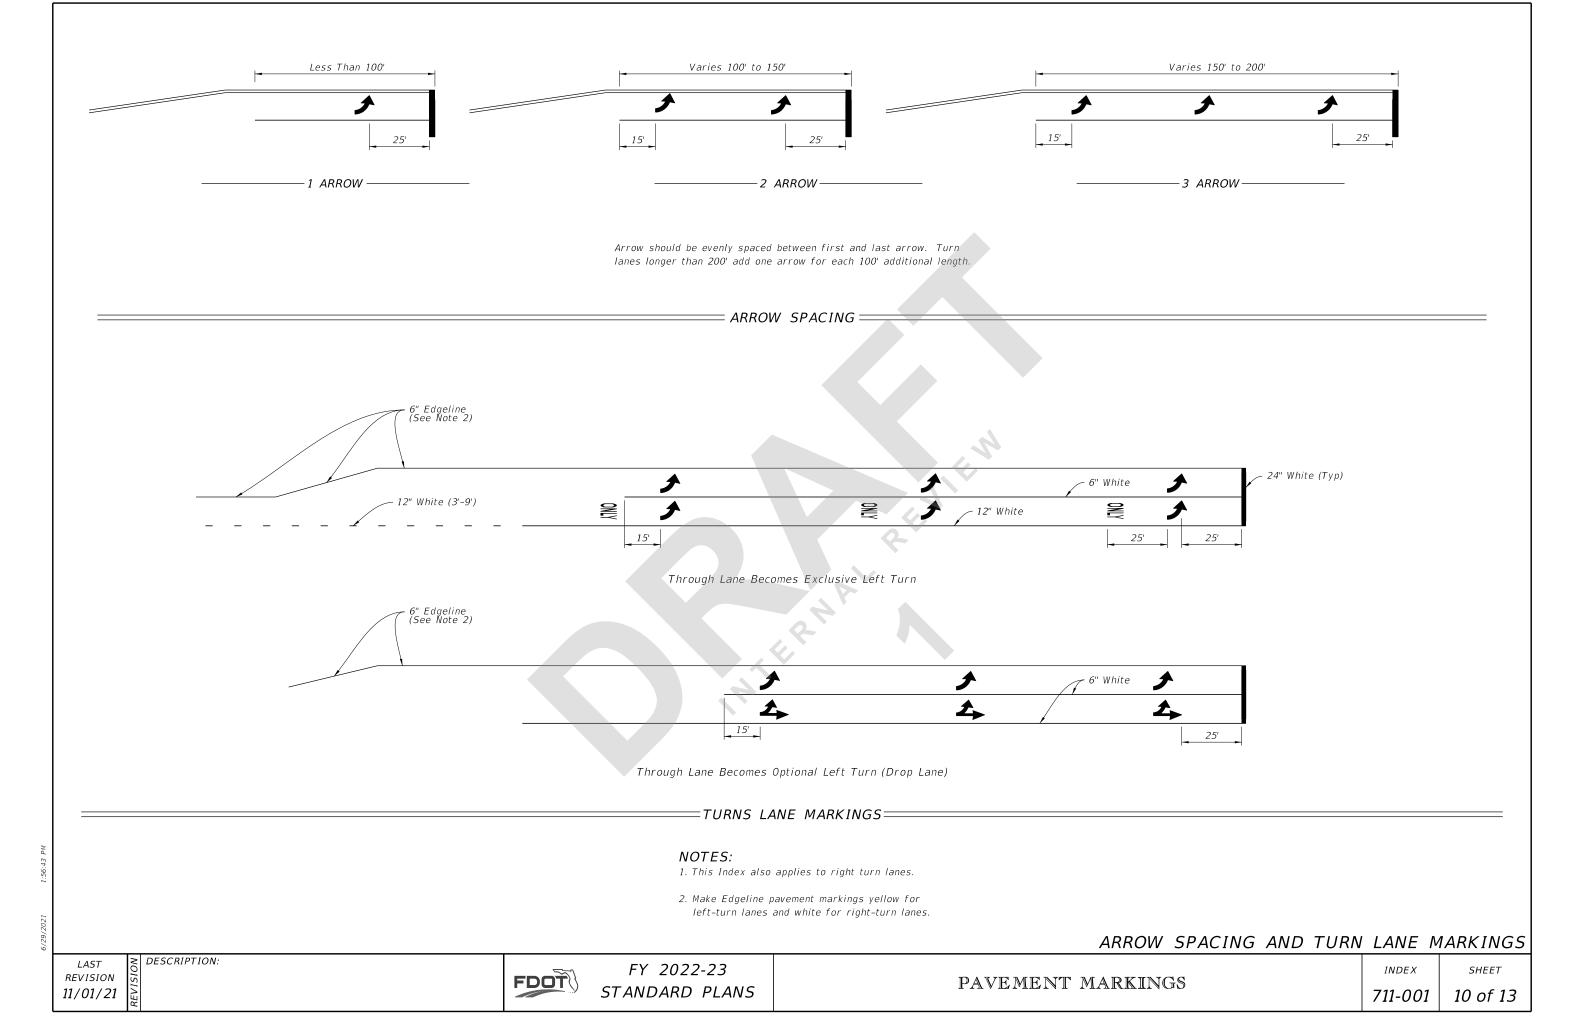

### Summary of the changes:

All: Renumbered

Sheet 1: Deleted Note 1 for Pavement Messages; Deleted Pavement Message Spacing Table; Deleted the General Notes.

Sheet 2: Moved the MARKING FOR MERGE detail from Sheet 8.