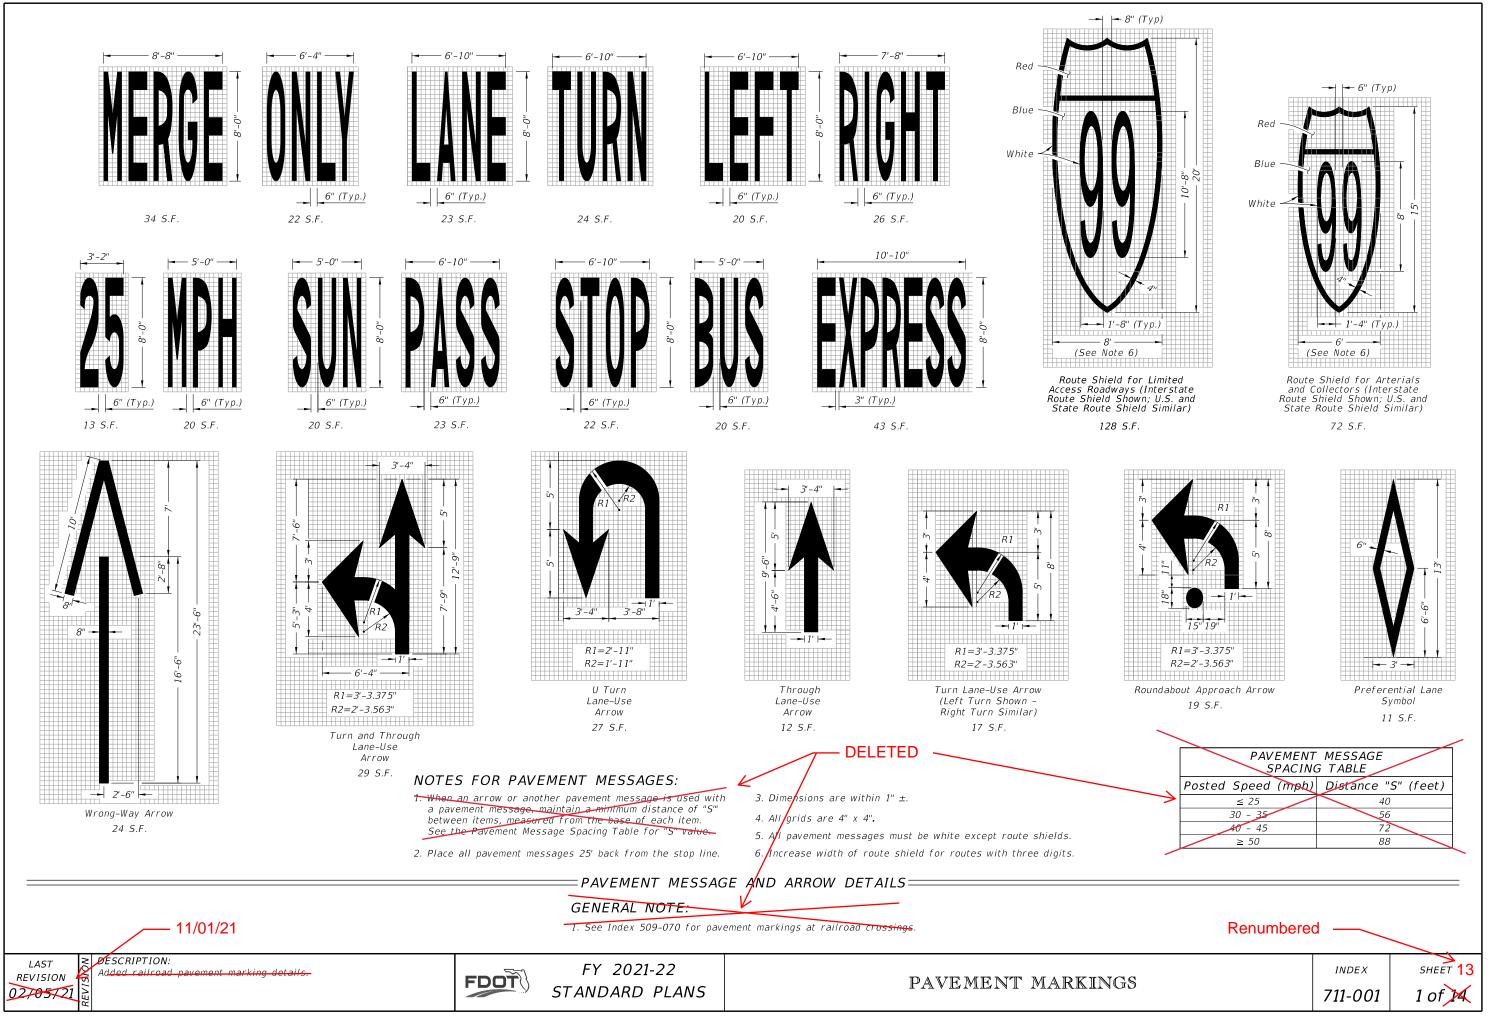

### Summary of the changes:

All: Renumbered

Sheet 1: Deleted Note 1 for Pavement Messages; Deleted Pavement Message Spacing Table; Deleted the General Notes.

Sheet 2: Moved the MARKING FOR MERGE detail from Sheet 8.

| INDEX   | SHEET   |
|---------|---------|
| 711-001 | 1 of 13 |

Yield Lines consist of five - 18" X 27" white triangles which face traffic. Equally space triangles within traffic lane. When a bike lane is present, add one additional triangle in the center of the bike lane.