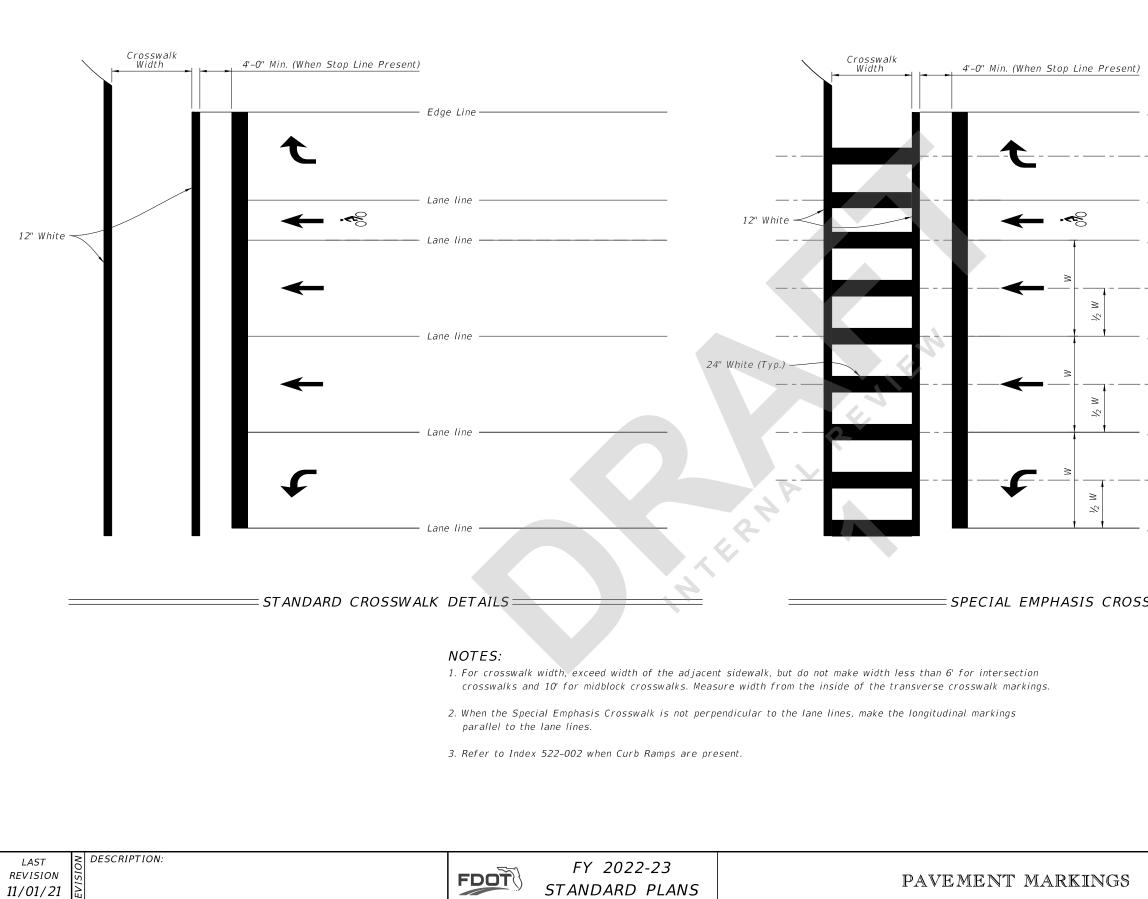

| Edge Line      |                               | -        |
|----------------|-------------------------------|----------|
|                |                               | -        |
| Lane line      |                               | _        |
|                |                               |          |
| Lane line ———— |                               | -        |
|                |                               | -        |
| Lane line      |                               | _        |
|                |                               |          |
|                |                               | -        |
| Lane line      |                               | _        |
|                |                               |          |
|                | — – — – – —<br>Markings (Tvp. | -        |
| Lane line      |                               | -        |
|                |                               |          |
| SWALK DETAILS  |                               |          |
|                |                               |          |
|                |                               |          |
|                |                               |          |
|                |                               |          |
|                |                               |          |
|                |                               |          |
| 9 of 13 —      |                               |          |
|                | INDEX                         | SHEET    |
|                | 711-001                       | 10 01 14 |

| INDEX   | SHEET   |
|---------|---------|
| 711-001 | 4 of 13 |
|         |         |

| Edge Line - |                  |                         | -                           |
|-------------|------------------|-------------------------|-----------------------------|
|             |                  |                         | _                           |
| Lane line - |                  |                         | _                           |
| Lane line - |                  |                         | -                           |
|             |                  |                         | _                           |
| lane line - |                  |                         | _                           |
|             |                  |                         |                             |
|             |                  |                         | -                           |
| Lane line - |                  |                         | _                           |
|             | <b>\</b>         |                         | _                           |
| Lane line - | └ Ç Longitudinal | Markings (Typ.,         | )<br>—                      |
|             |                  |                         |                             |
| SWALK I     | DET AILS         |                         |                             |
|             |                  |                         |                             |
|             |                  |                         |                             |
|             |                  |                         |                             |
|             |                  |                         |                             |
|             |                  |                         |                             |
|             |                  |                         |                             |
|             |                  | index<br><b>711-001</b> | <sup>sнеет</sup><br>9 of 13 |
|             |                  |                         |                             |