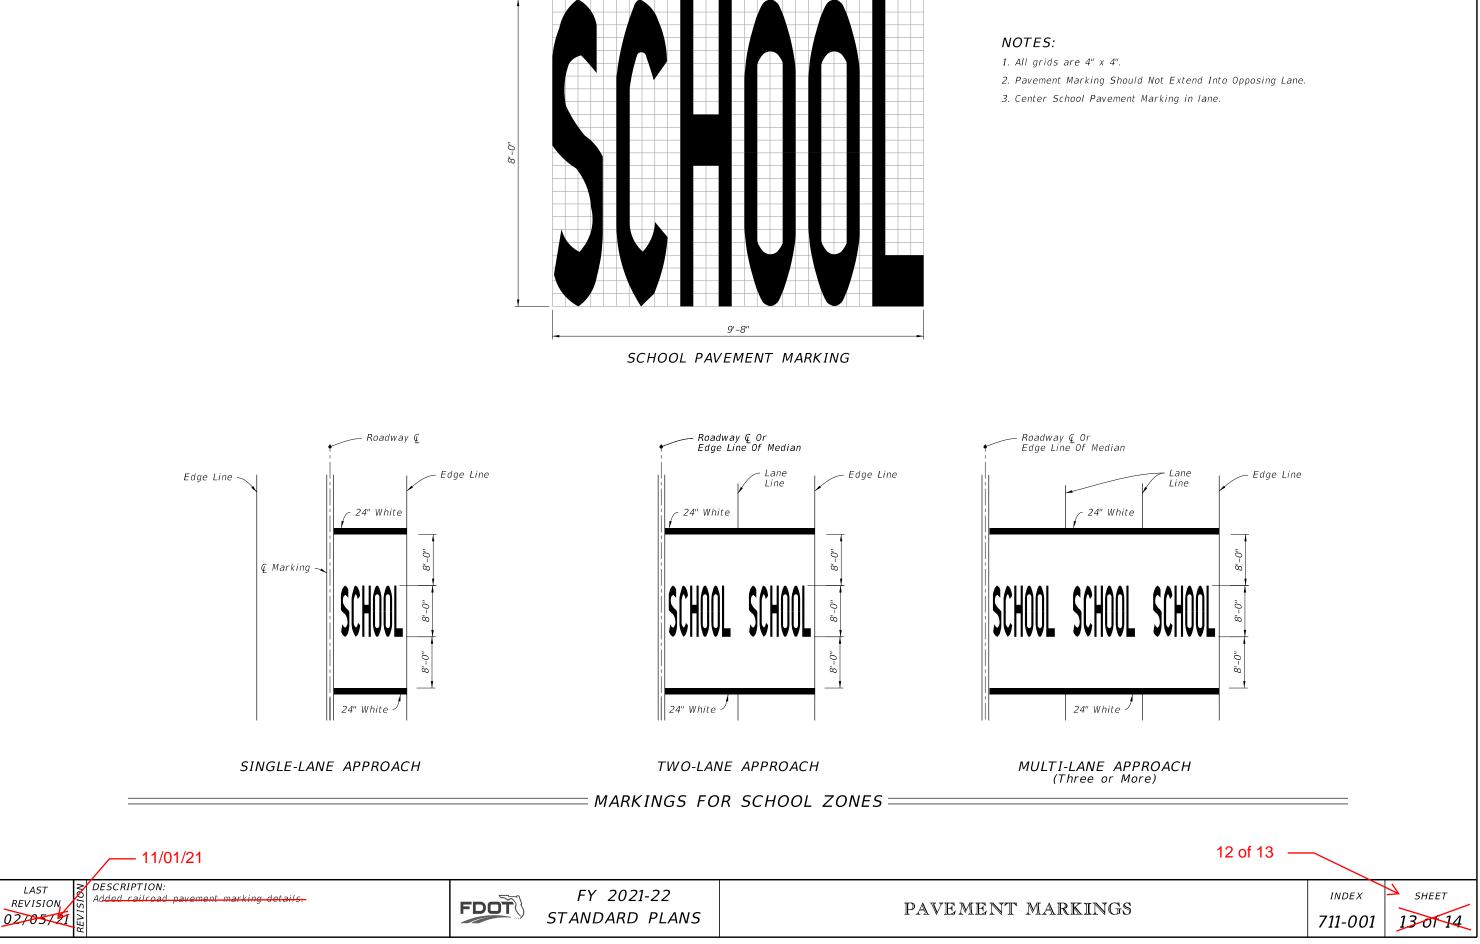

### Summary of the changes:

All: Renumbered

Sheet 1: Deleted Note 1 for Pavement Messages; Deleted Pavement Message Spacing Table; Deleted the General Notes.

Sheet 2: Moved the MARKING FOR MERGE detail from Sheet 8.