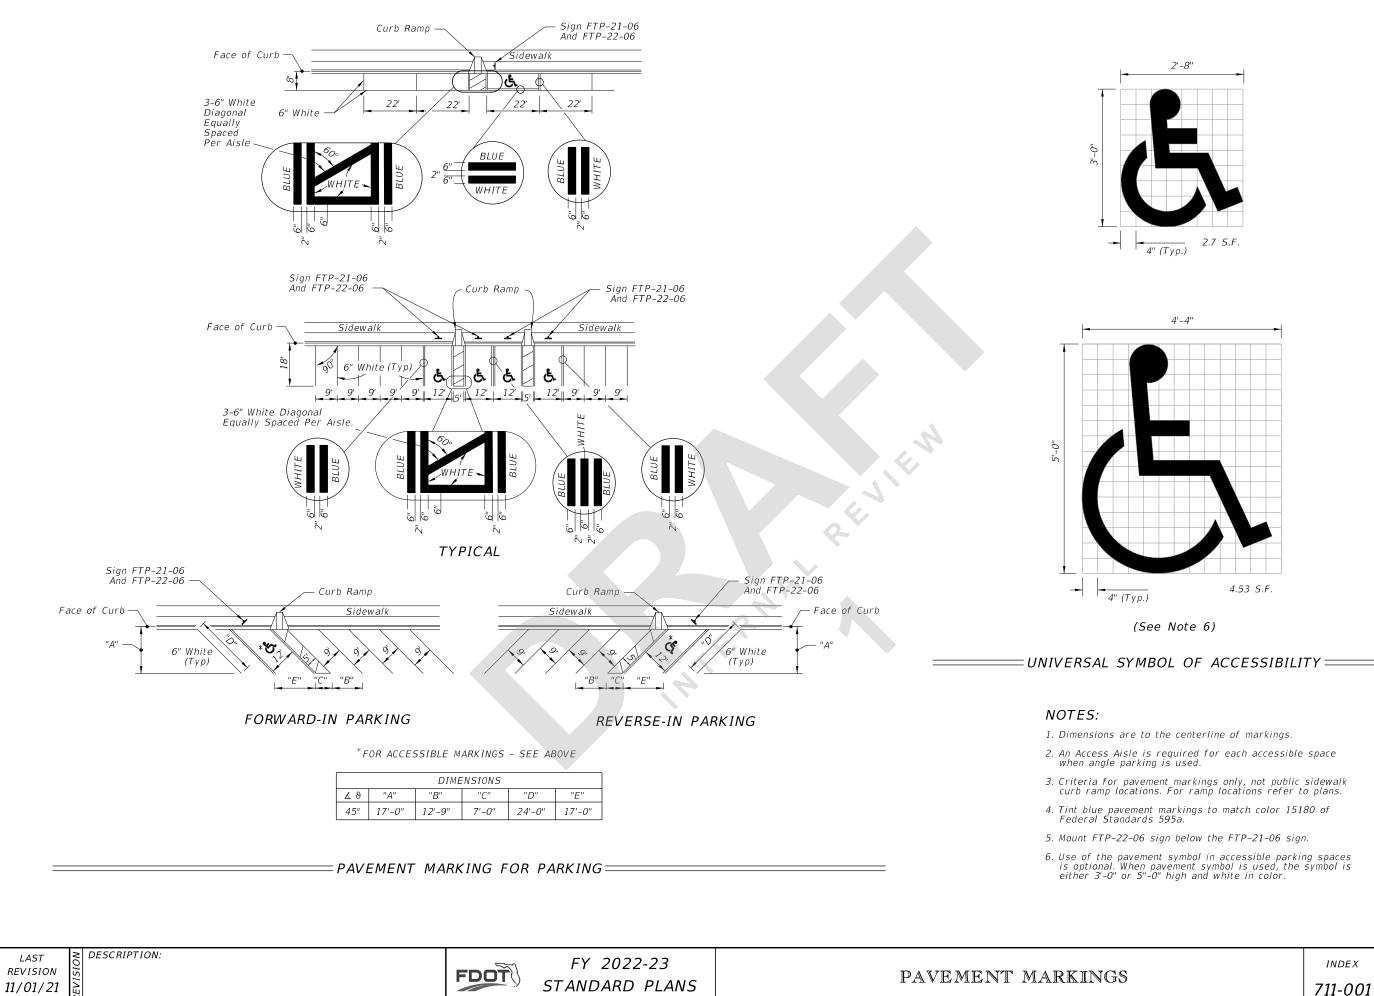

- Sheet 8: Deleted Right Turn Lane Drop and Island Details and DETAIL "C" from Index. Moved to the FDM, Combined with Signing Details shown in 230-5; Deleted the Traffic Channelization At Gore detail Note; Moved the Instructions associated with the TWO WAY LEFT TURN LANE details to the SPI.
- Sheet 9: Deleted Schemes for Transition details and DETAIL "D" from Index. Moved to FDM, Combined with Signing Details shown in Exhibit 230-05; Changed Detail "E" to "Markings For Merge" and Deleted the NOTE; Moved Details to Sheet 2; Moved the "Markings For Traffic Separation" to Sheet 8; Deleted Sheet 9.