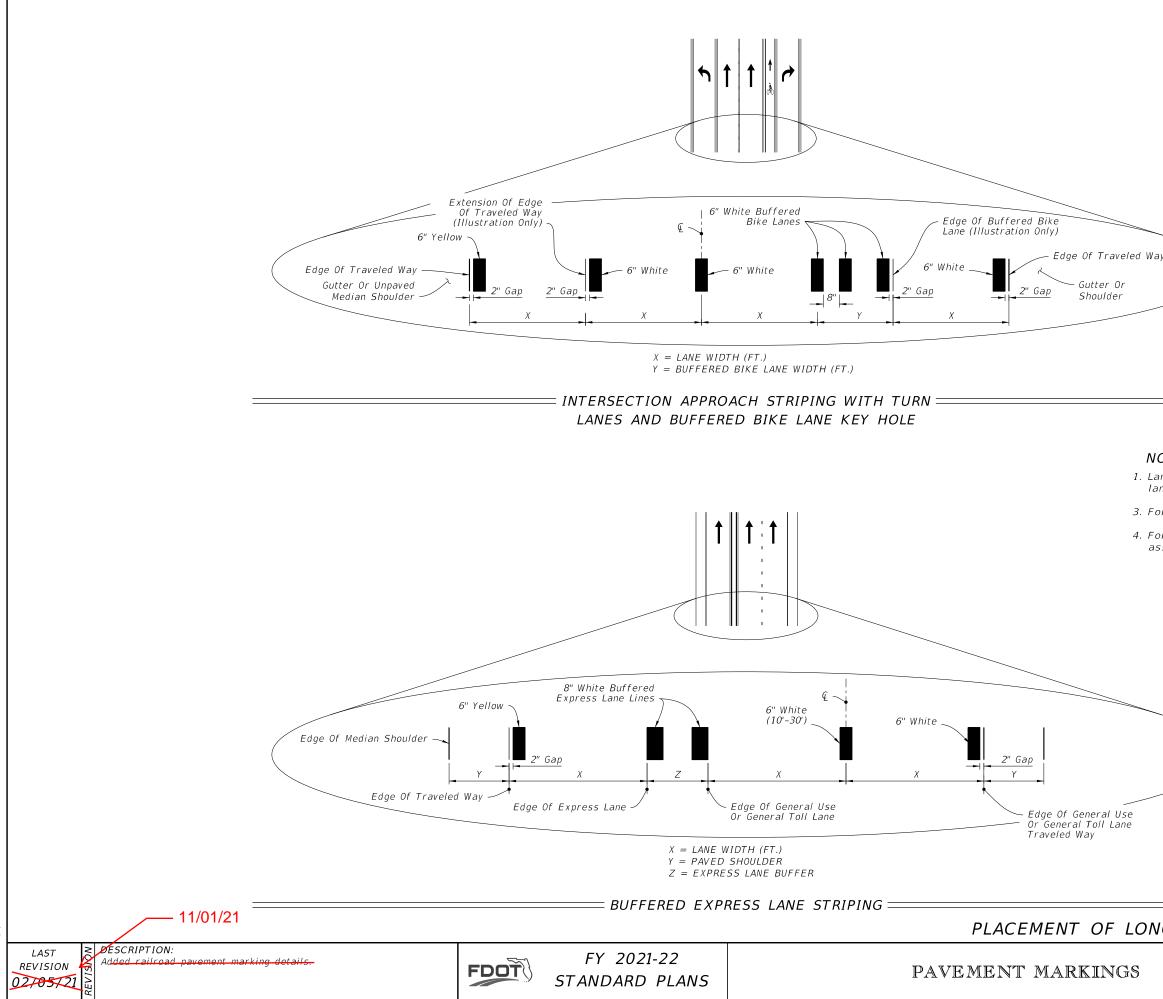

### NOTES:

1. Lane widths (X) may not be same for each lane in the section.

3. For placement of RPMs, see Index 706-001.

4. For placement of Express Lane markers and associated RPMs, see the Plans.

| Renumb          | ered —  |          |
|-----------------|---------|----------|
| NGITUDINAL PAVE | EMENT M | ARKINGS  |
|                 | INDEX   | SHEET 13 |
|                 | 711-001 | 4 of 🔼   |