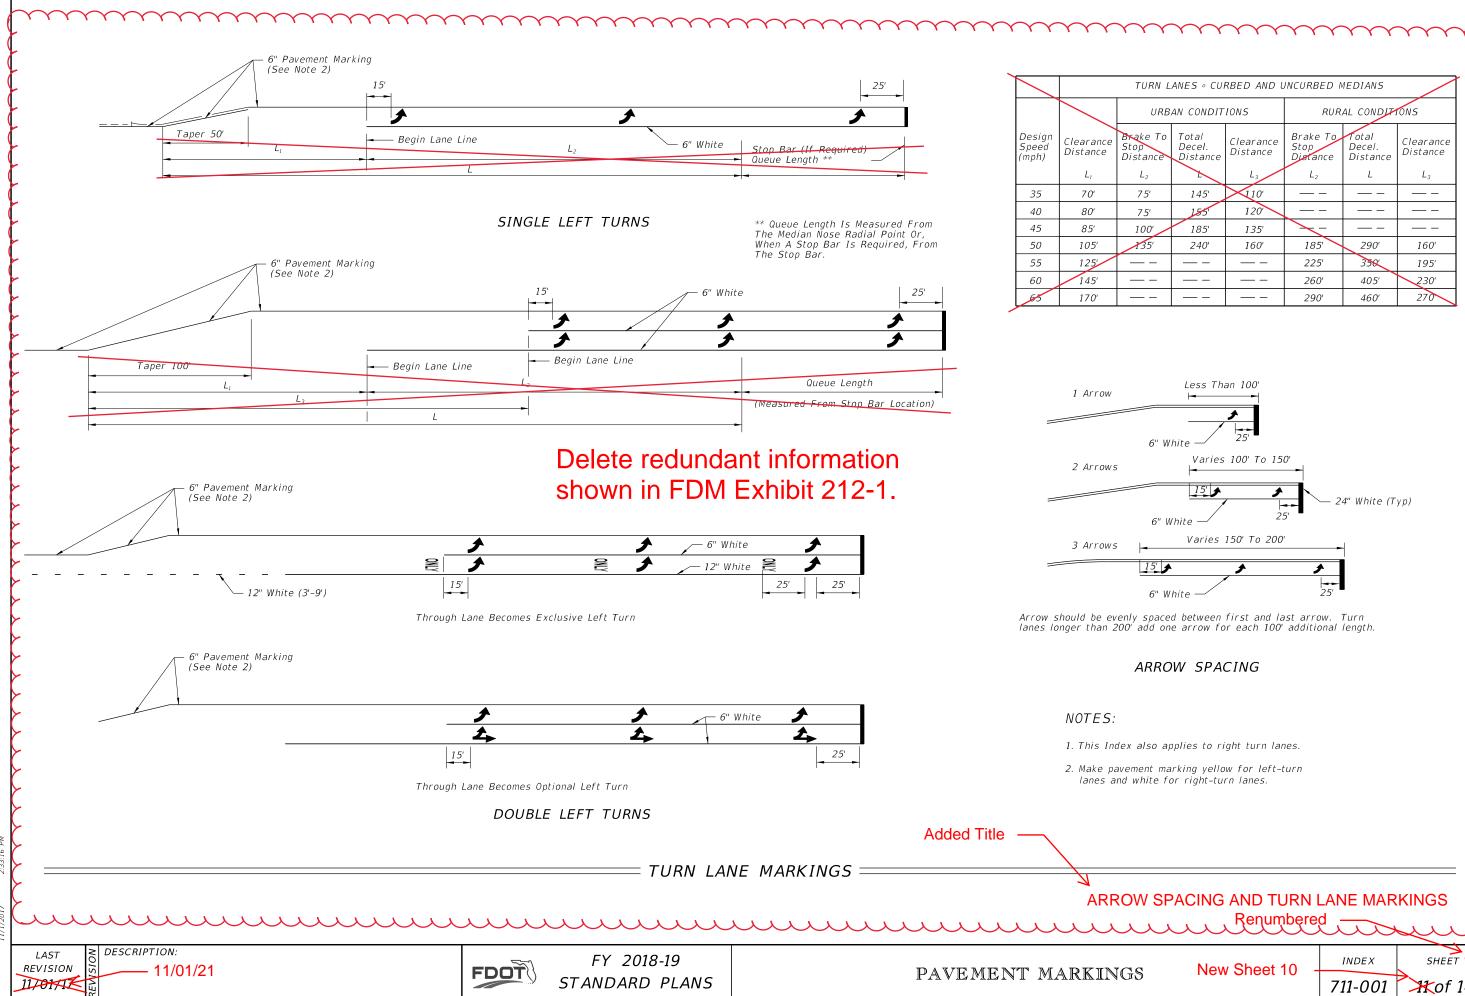

Sheet 11: New Sheet 10: Revert back to FY 2018-19 Index and delete redundant information shown in FDM Exhibit 212-1.

# Commentary / Background:

Changes are required to make the Index consistent with the FDM. Duplicate information will be deleted from the Index. Some information deleted from Index will be added to the FDM.