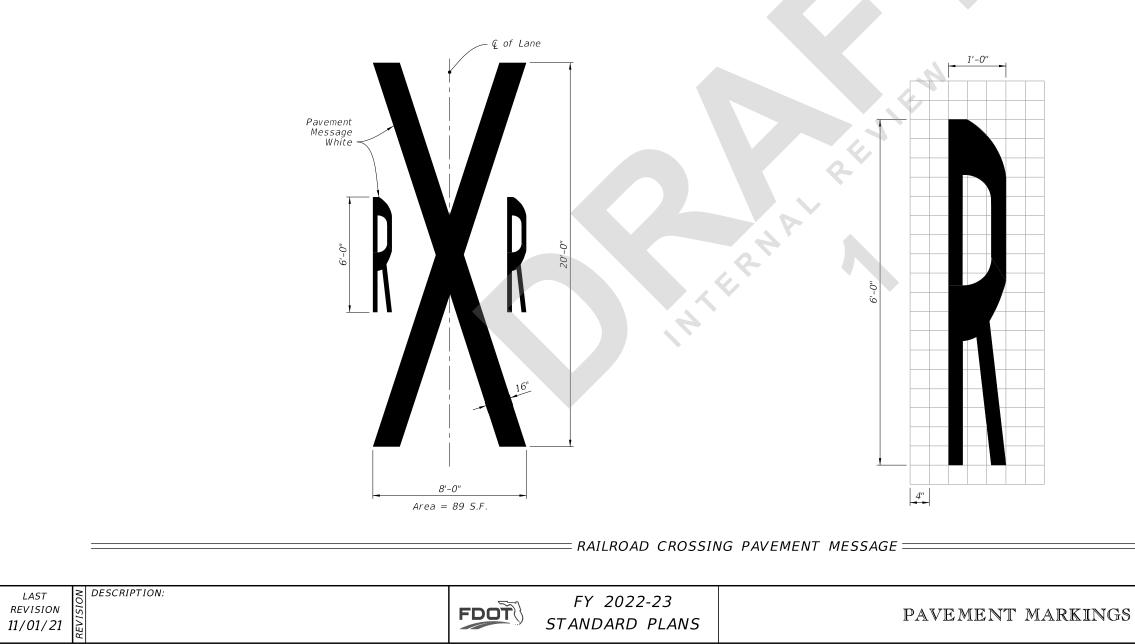

INDEX

SHEET

11 of 13

**NOTE:** Orient Railroad Dynamic Envelope Marking as shown in the Plans.

= RAILROAD DYNAMIC ENVELOPE (RDE) PAVEMENT MARKING DETAIL =

| INDEX   | SHEET    |
|---------|----------|
| 711-001 | 13 of 13 |