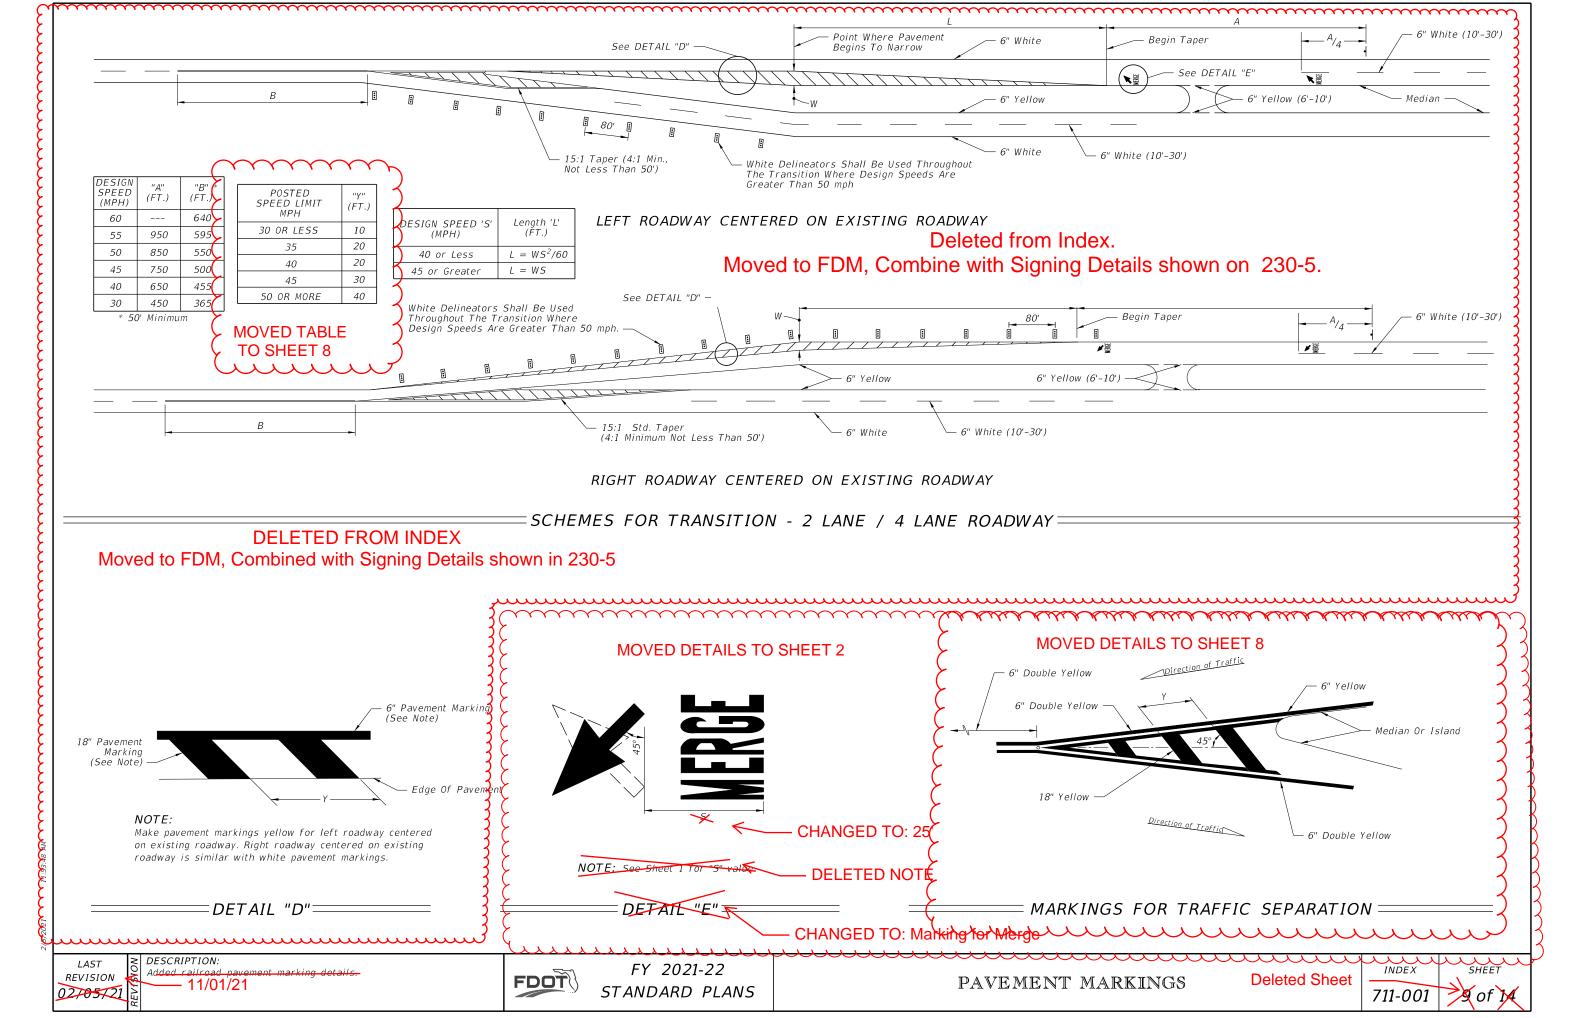

- Sheet 8: Deleted Right Turn Lane Drop and Island Details and DETAIL "C" from Index. Moved to the FDM, Combined with Signing Details shown in 230-5; Deleted the Traffic Channelization At Gore detail Note; Moved the Instructions associated with the TWO WAY LEFT TURN LANE details to the SPI.
- Sheet 9: Deleted Schemes for Transition details and DETAIL "D" from Index. Moved to FDM, Combined with Signing Details shown in Exhibit 230-05; Changed Detail "E" to "Markings For Merge" and Deleted the NOTE; Moved Details to Sheet 2; Moved the "Markings For Traffic Separation" to Sheet 8; Deleted Sheet 9.