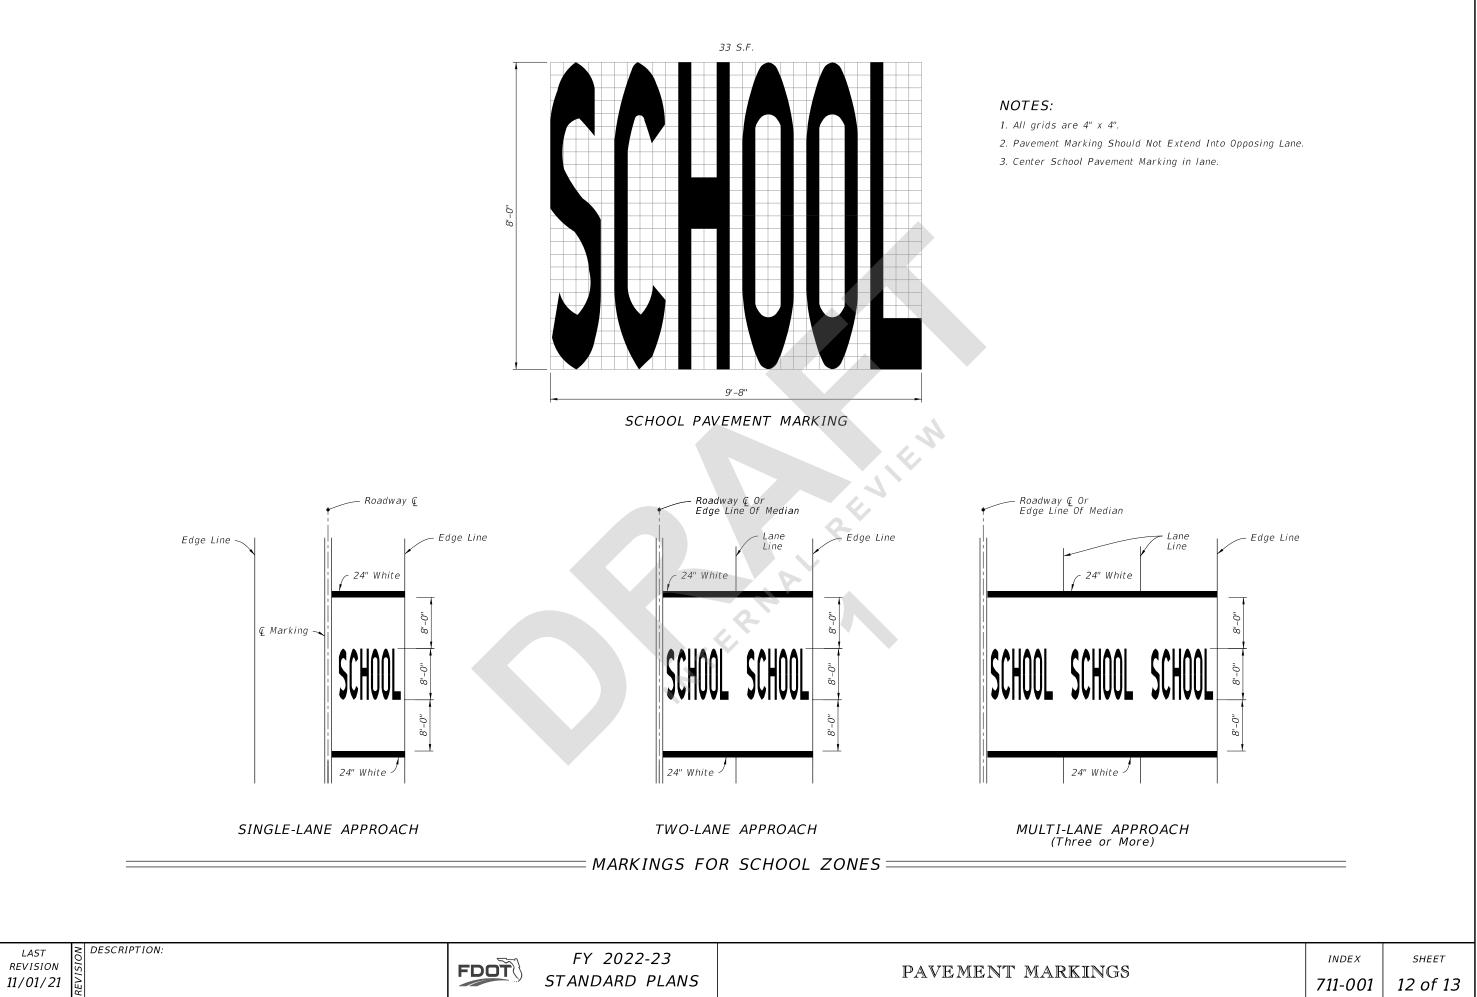

| INDEX   | SHEET   |
|---------|---------|
| 711-001 | 1 of 13 |

Yield Lines consist of five - 18" X 27" white triangles which face traffic. Equally space triangles within traffic lane. When a bike lane is present, add one additional triangle in the center of the bike lane.