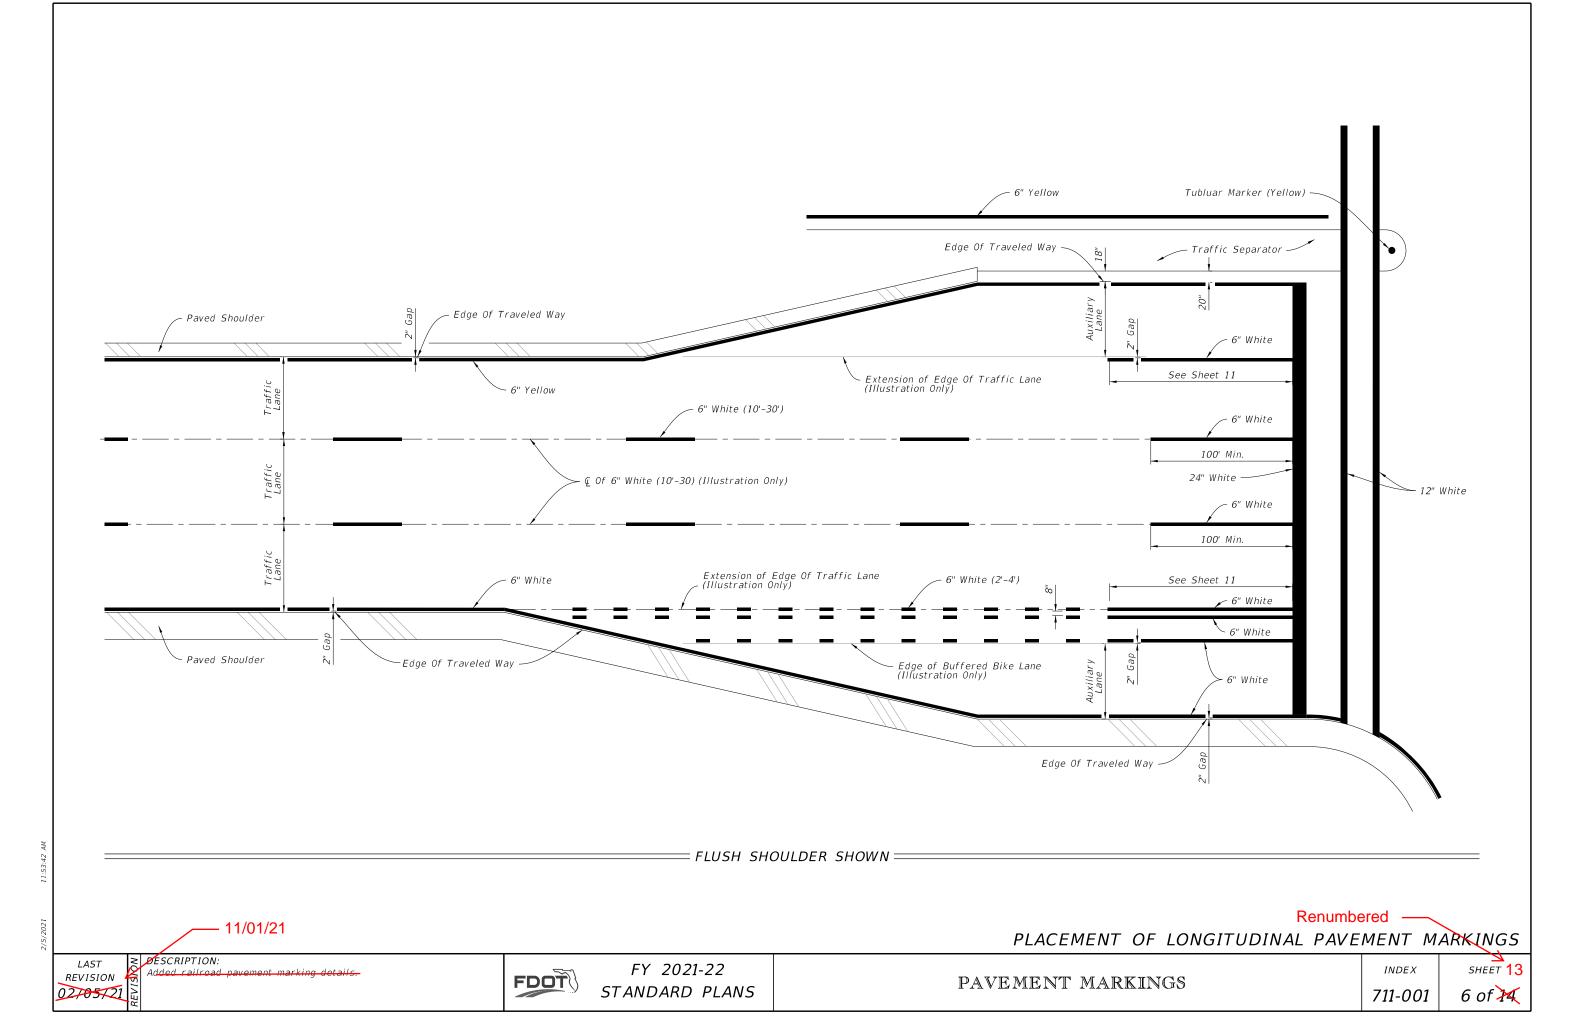

### NOTES:

1. Lane widths (X) may not be same for each lane in the section.

3. For placement of RPMs, see Index 706-001.

4. For placement of Express Lane markers and associated RPMs, see the Plans.

| NGITUDINAL | PAVEMENT | MARKINGS |
|------------|----------|----------|
|            |          |          |