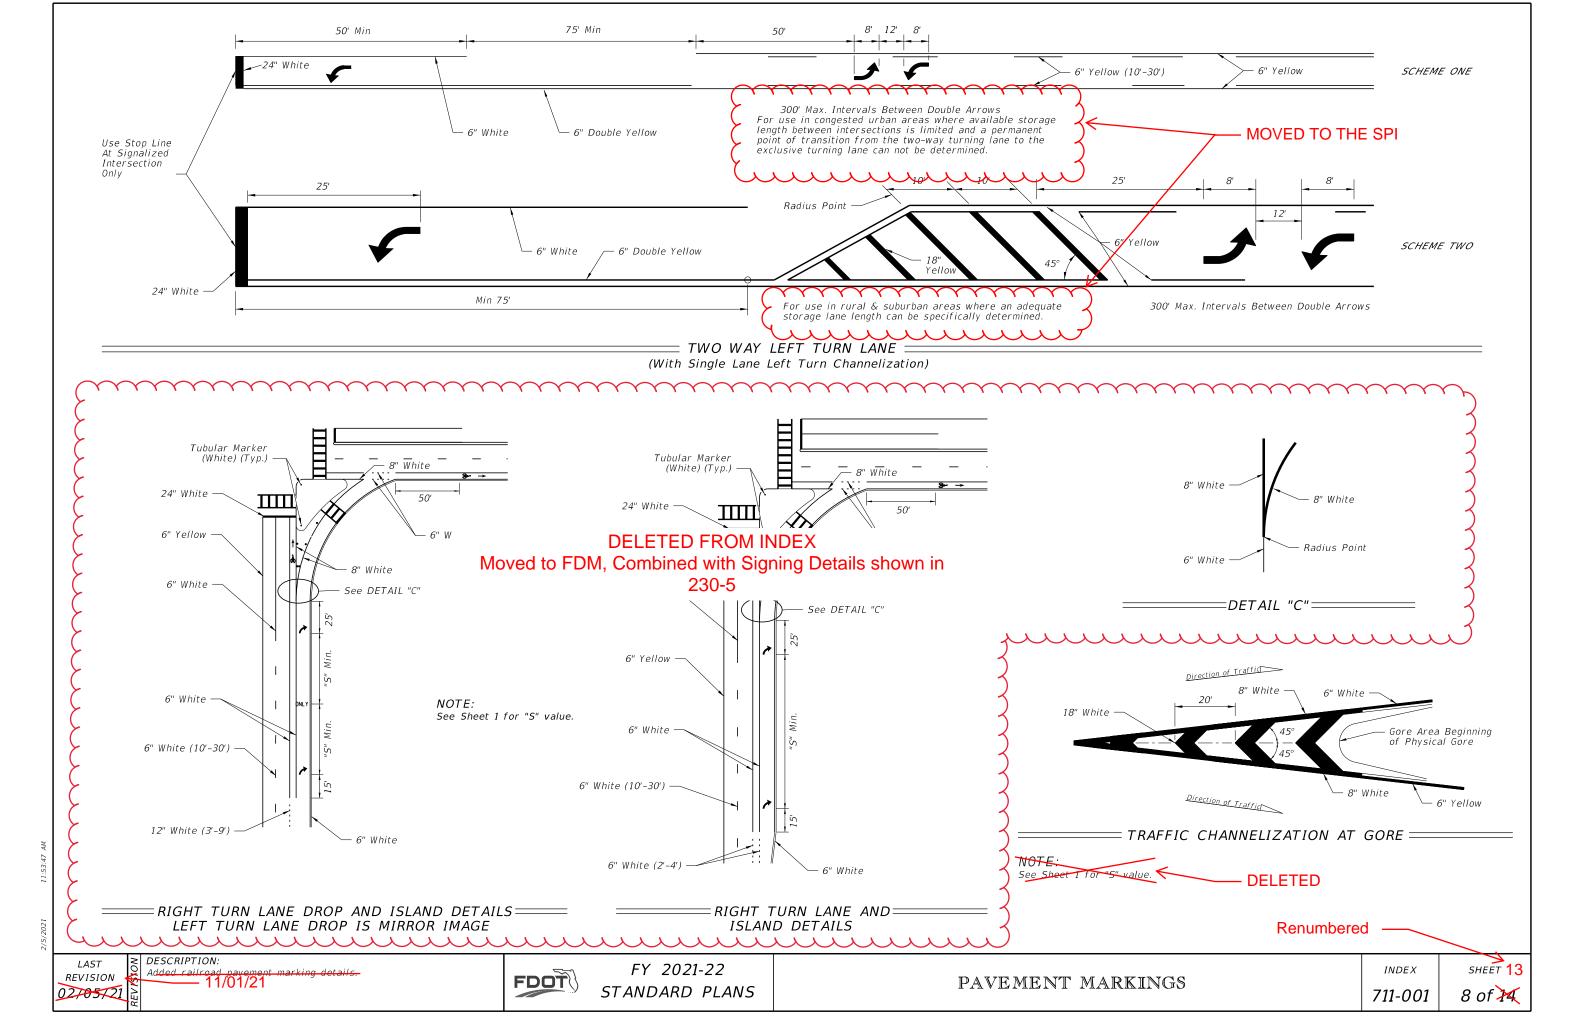

- Sheet 8: Deleted Right Turn Lane Drop and Island Details and DETAIL "C" from Index. Moved to the FDM, Combined with Signing Details shown in 230-5; Deleted the Traffic Channelization At Gore detail Note; Moved the Instructions associated with the TWO WAY LEFT TURN LANE details to the SPI.
- Sheet 9: Deleted Schemes for Transition details and DETAIL "D" from Index. Moved to FDM, Combined with Signing Details shown in Exhibit 230-05; Changed Detail "E" to "Markings For Merge" and Deleted the NOTE; Moved Details to Sheet 2; Moved the "Markings For Traffic Separation" to Sheet 8; Deleted Sheet 9.