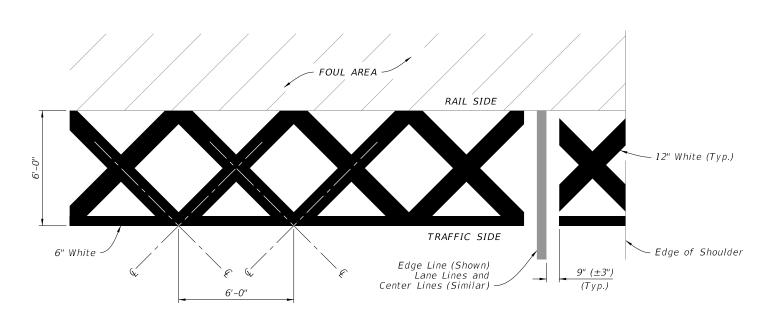

| New Sheet 10 - | INDEX   | SHEET 13 |
|----------------|---------|----------|
| New Sheet TO   | 711-001 | HKof 14  |

33 S.F.

NOTE:

= RAILROAD DYNAMIC ENVELOPE (RDE) PAVEMENT MARKING DETAIL =

STANDARD PLANS

INDEX

SHEET

11 of 13

**NOTE:** Orient Railroad Dynamic Envelope Marking as shown in the Plans.

= RAILROAD DYNAMIC ENVELOPE (RDE) PAVEMENT MARKING DETAIL =

| INDEX   | SHEET    |
|---------|----------|
| 711-001 | 13 of 13 |