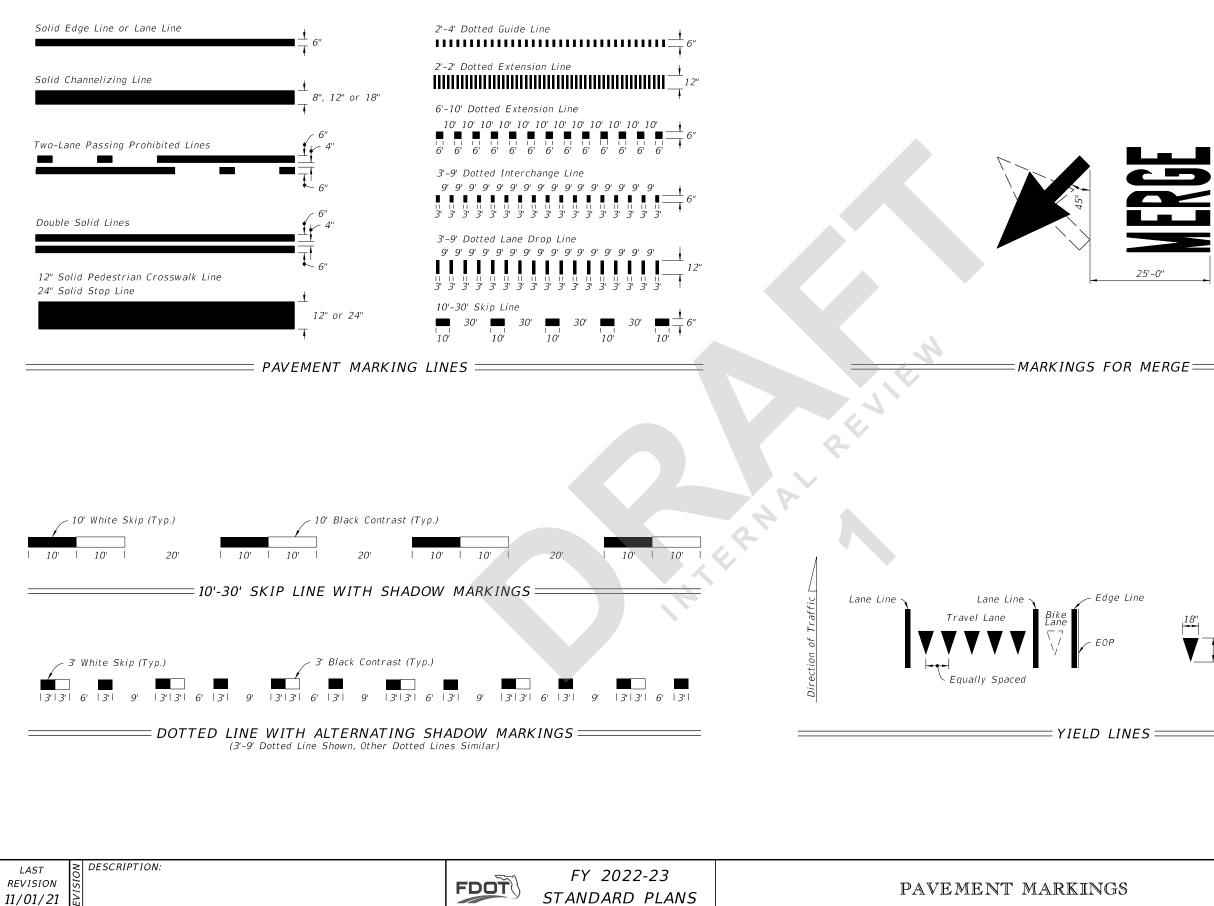

| 195'                  |  |
| -        |                             |                       | 260'                         | 405'                        | 230'                  |  |
| -        |                             |                       | 290'                         | 460'                        | 270                   |  |
|          |                             |                       |                              |                             |                       |  |

| New Sheet 10 - | INDEX   | SHEET 13 |
|----------------|---------|----------|
| New Sheet TO   | 711-001 | HKof 14  |





33 S.F.





NOTE:

= RAILROAD DYNAMIC ENVELOPE (RDE) PAVEMENT MARKING DETAIL =







STANDARD PLANS

| INDEX   | SHEET   |
|---------|---------|
| 711-001 | 1 of 13 |



Yield Lines consist of five - 18" X 27" white triangles which face traffic. Equally space triangles within traffic lane. When a bike lane is present, add one additional triangle in the center of the bike lane.

| INDEX   | SHEET   |
|---------|---------|
| 711-001 | 2 of 13 |



| INDEX   | SHEET   |
|---------|---------|
| 711-001 | 3 of 13 |



| ay |   |
|----|---|
|    | ) |
|    |   |
| _  |   |
|    |   |

### NOTES:

1. Lane widths (X) may not be same for each lane in the section.

3. For placement of RPMs, see Index 706-001.

4. For placement of Express Lane markers and associated RPMs, see the Plans.

| NGITUDINAL | PAVEMENT | MARKINGS |
|------------|----------|----------|
|            |          |          |

| INDEX   | SHEET   |
|---------|---------|
| 711-001 | 4 of 13 |
|