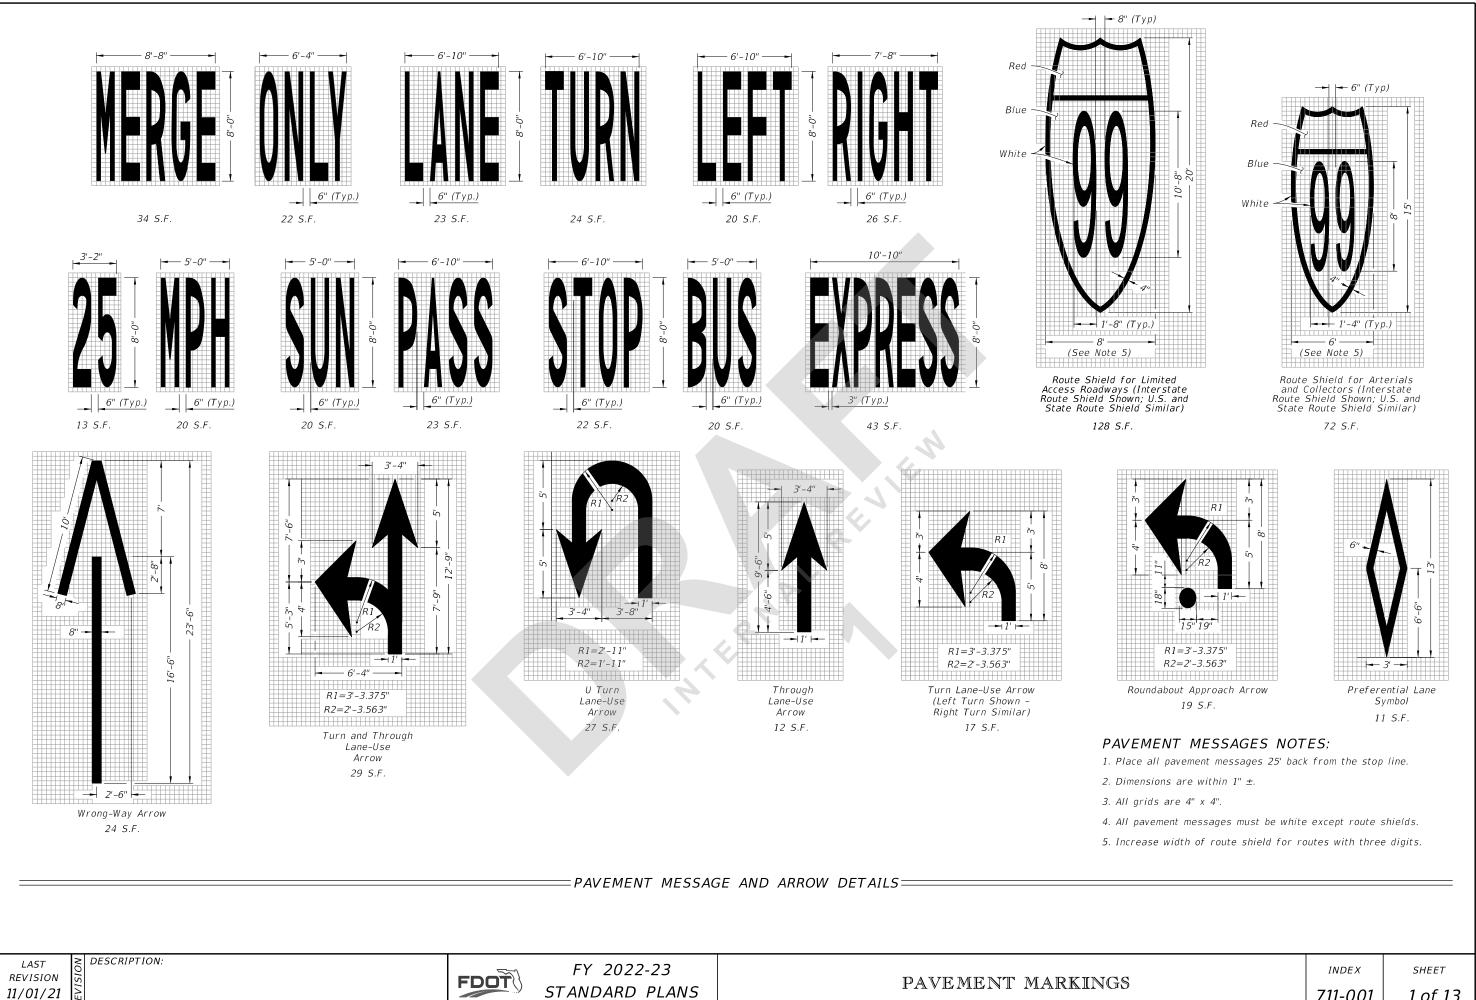

| INDEX   | SHEET   |
|---------|---------|
| 711-001 | 1 of 13 |

Yield Lines consist of five - 18" X 27" white triangles which face traffic. Equally space triangles within traffic lane. When a bike lane is present, add one additional triangle in the center of the bike lane.