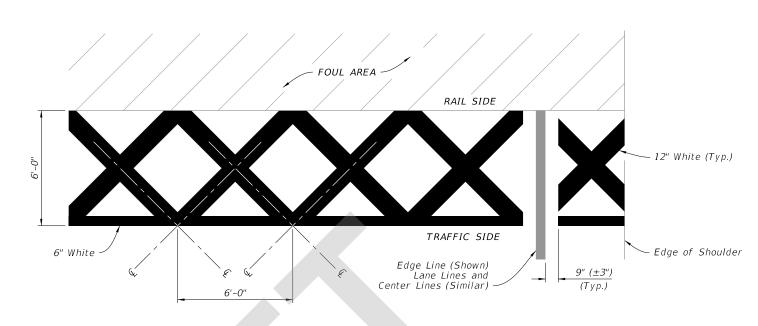

INDEX

SHEET

11 of 13

**NOTE:** Orient Railroad Dynamic Envelope Marking as shown in the Plans.

= RAILROAD DYNAMIC ENVELOPE (RDE) PAVEMENT MARKING DETAIL =

| INDEX   | SHEET    |
|---------|----------|
| 711-001 | 13 of 13 |