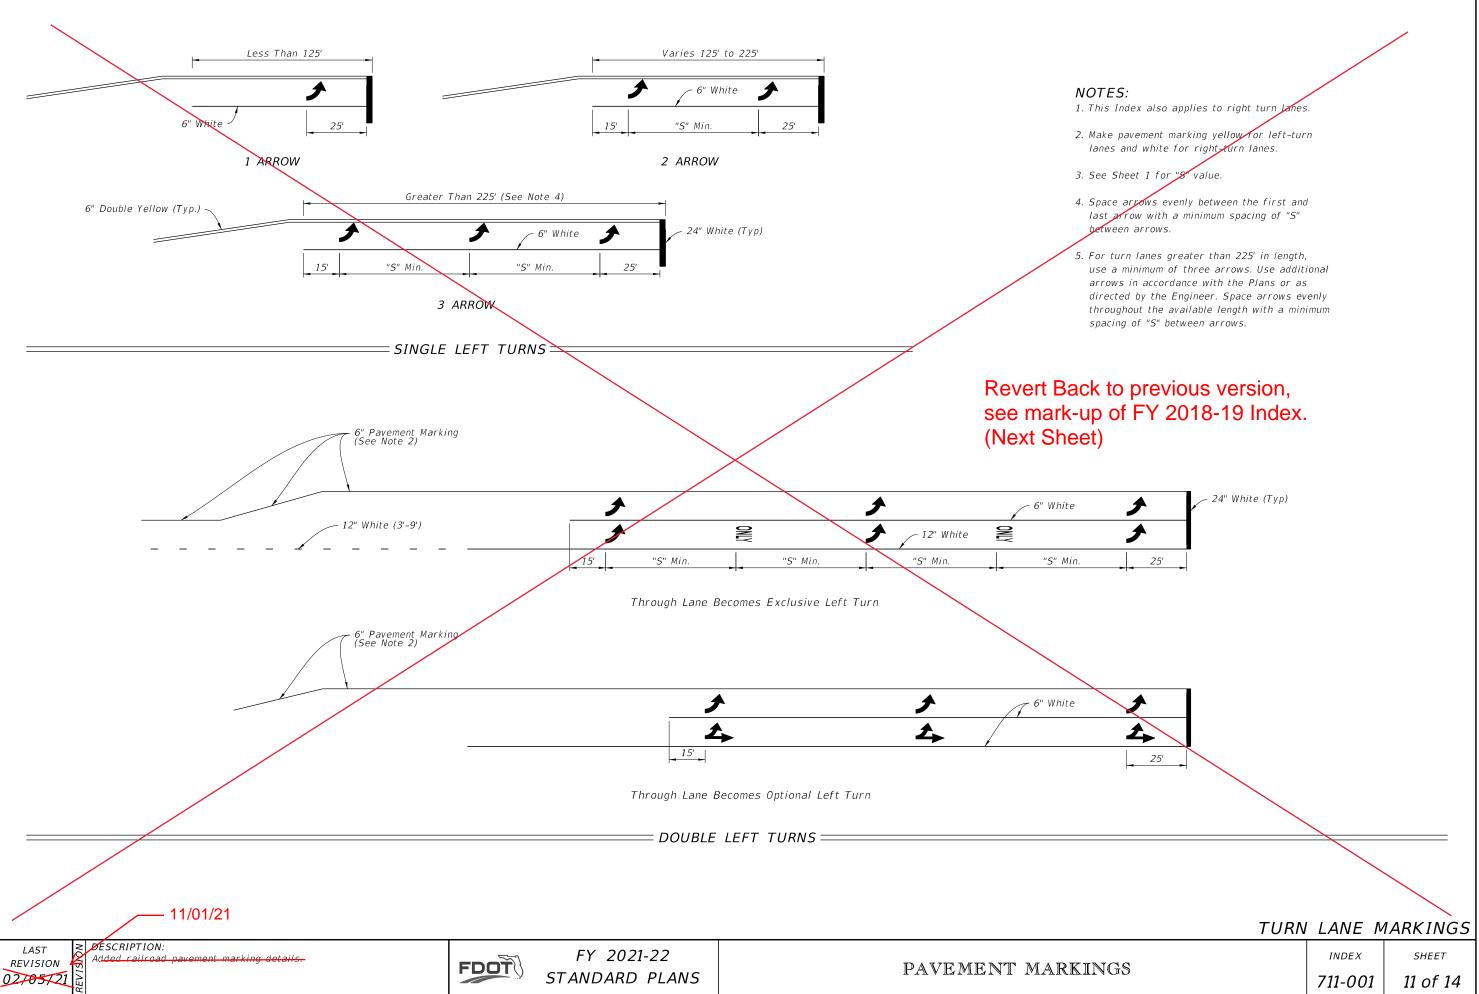

Sheet 11: New Sheet 10: Revert back to FY 2018-19 Index and delete redundant information shown in FDM Exhibit 212-1.