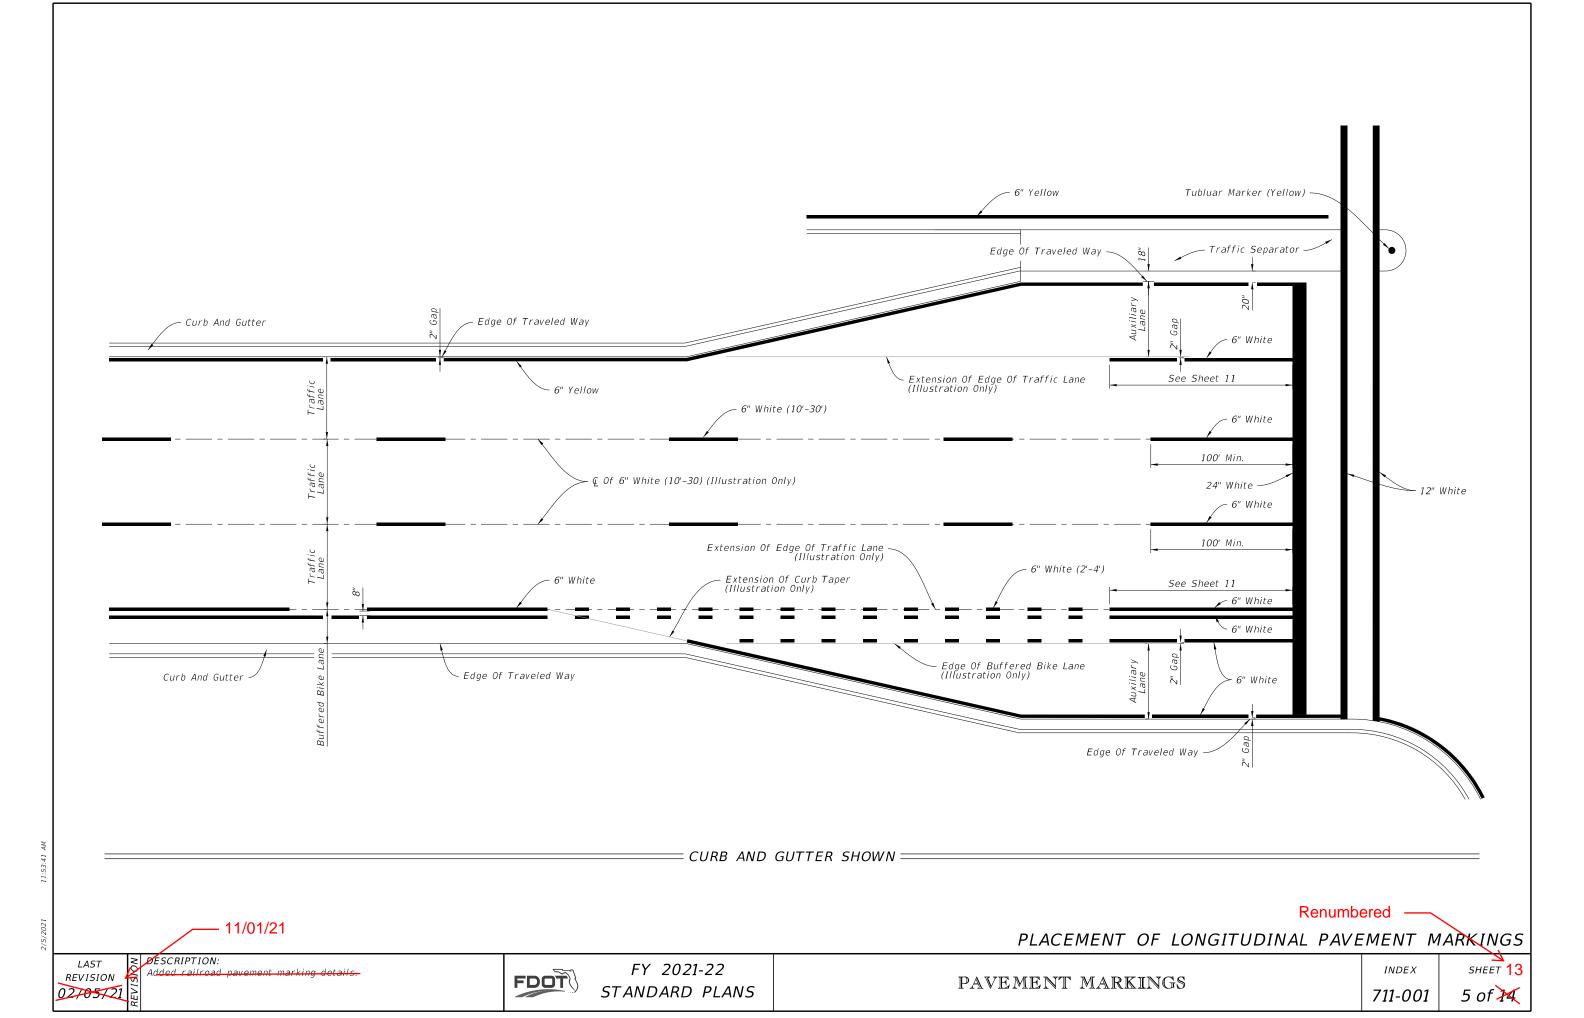

### NOTES:

1. Lane widths (X) may not be same for each lane in the section.

3. For placement of RPMs, see Index 706-001.

4. For placement of Express Lane markers and associated RPMs, see the Plans.

| NGITUDINAL | PAVEMENT | MARKINGS |
|------------|----------|----------|
|            |          |          |