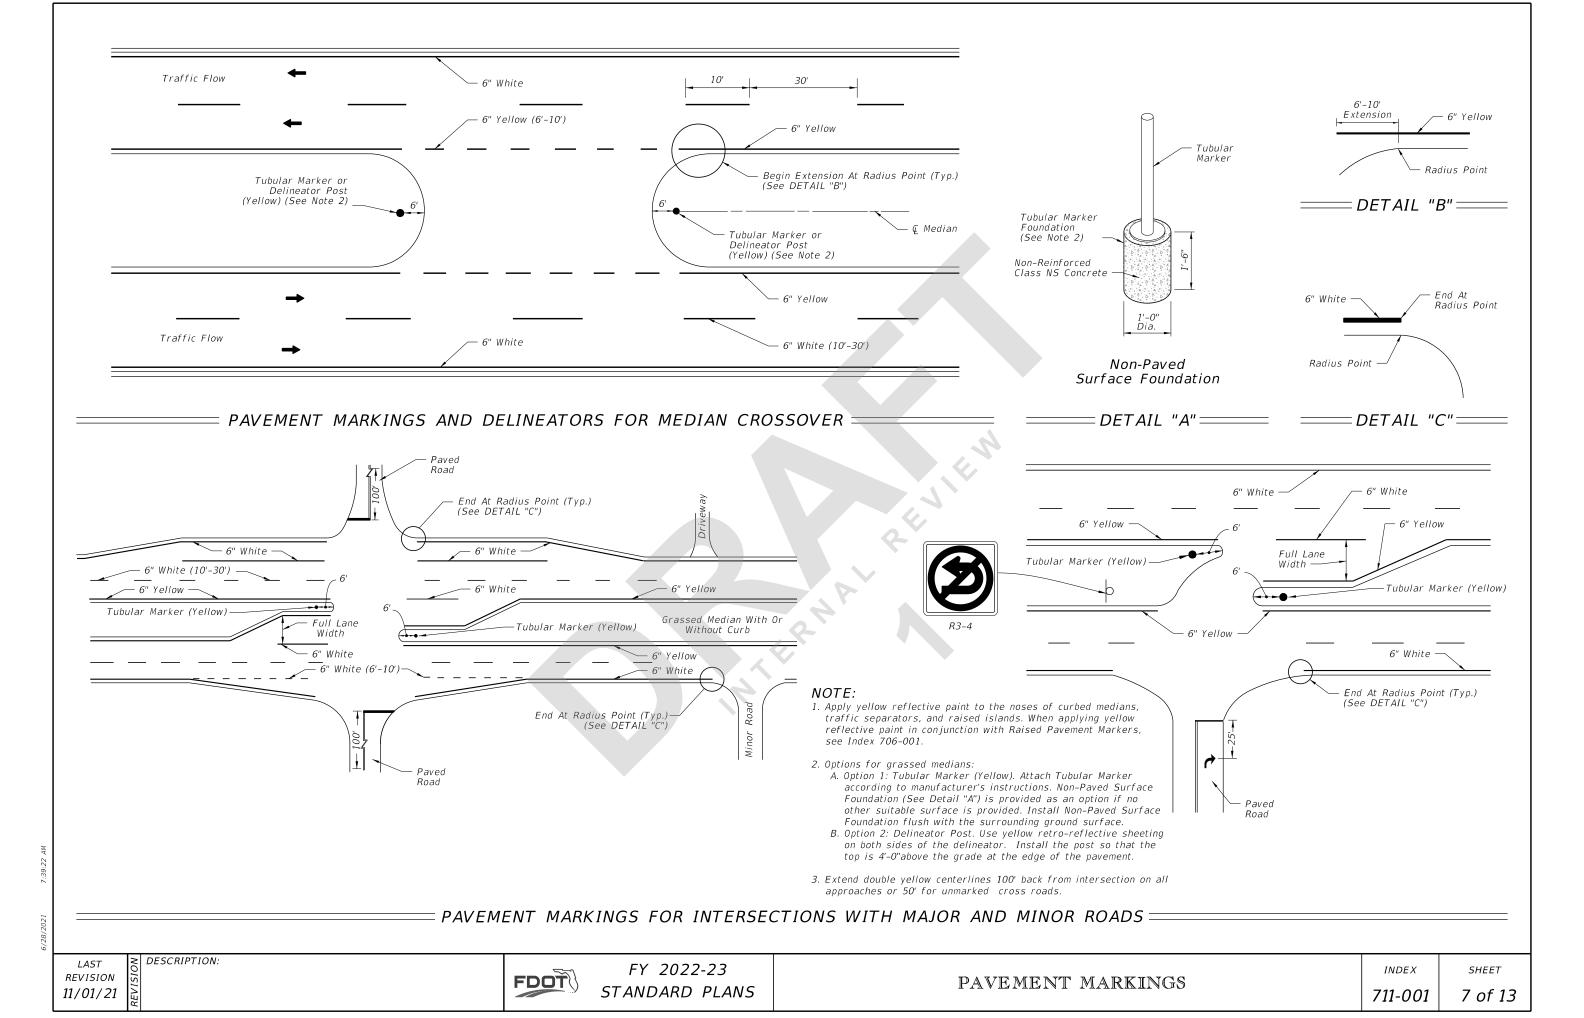

five - 18" X 27" white triangles which face traffic. Equally space triangles within traffic lane. When a bike lane is present, add one additional triangle in the center of the bike lane.

| INDEX   | SHEET   |
|---------|---------|
| 711-001 | 2 of 13 |



| INDEX   | SHEET   |
|---------|---------|
| 711-001 | 3 of 13 |



| ay |   |
|----|---|
|    | ) |
|    |   |
| _  |   |
|    |   |

### NOTES:

1. Lane widths (X) may not be same for each lane in the section.

3. For placement of RPMs, see Index 706-001.

4. For placement of Express Lane markers and associated RPMs, see the Plans.

| NGITUDINAL | PAVEMENT | MARKINGS |
|------------|----------|----------|
|            |          |          |

| INDEX   | SHEET   |
|---------|---------|
| 711-001 | 4 of 13 |
|         |         |











| Edge Line - |                  |                         | -                           |
|-------------|------------------|-------------------------|-----------------------------|
|             |                  |                         | _                           |
| Lane line - |                  |                         | _                           |
| Lane line - |                  |                         | -                           |
|             |                  |                         | _                           |
| lane line - |                  |                         | _                           |
|             |                  |                         |                             |
|             |                  |                         | -