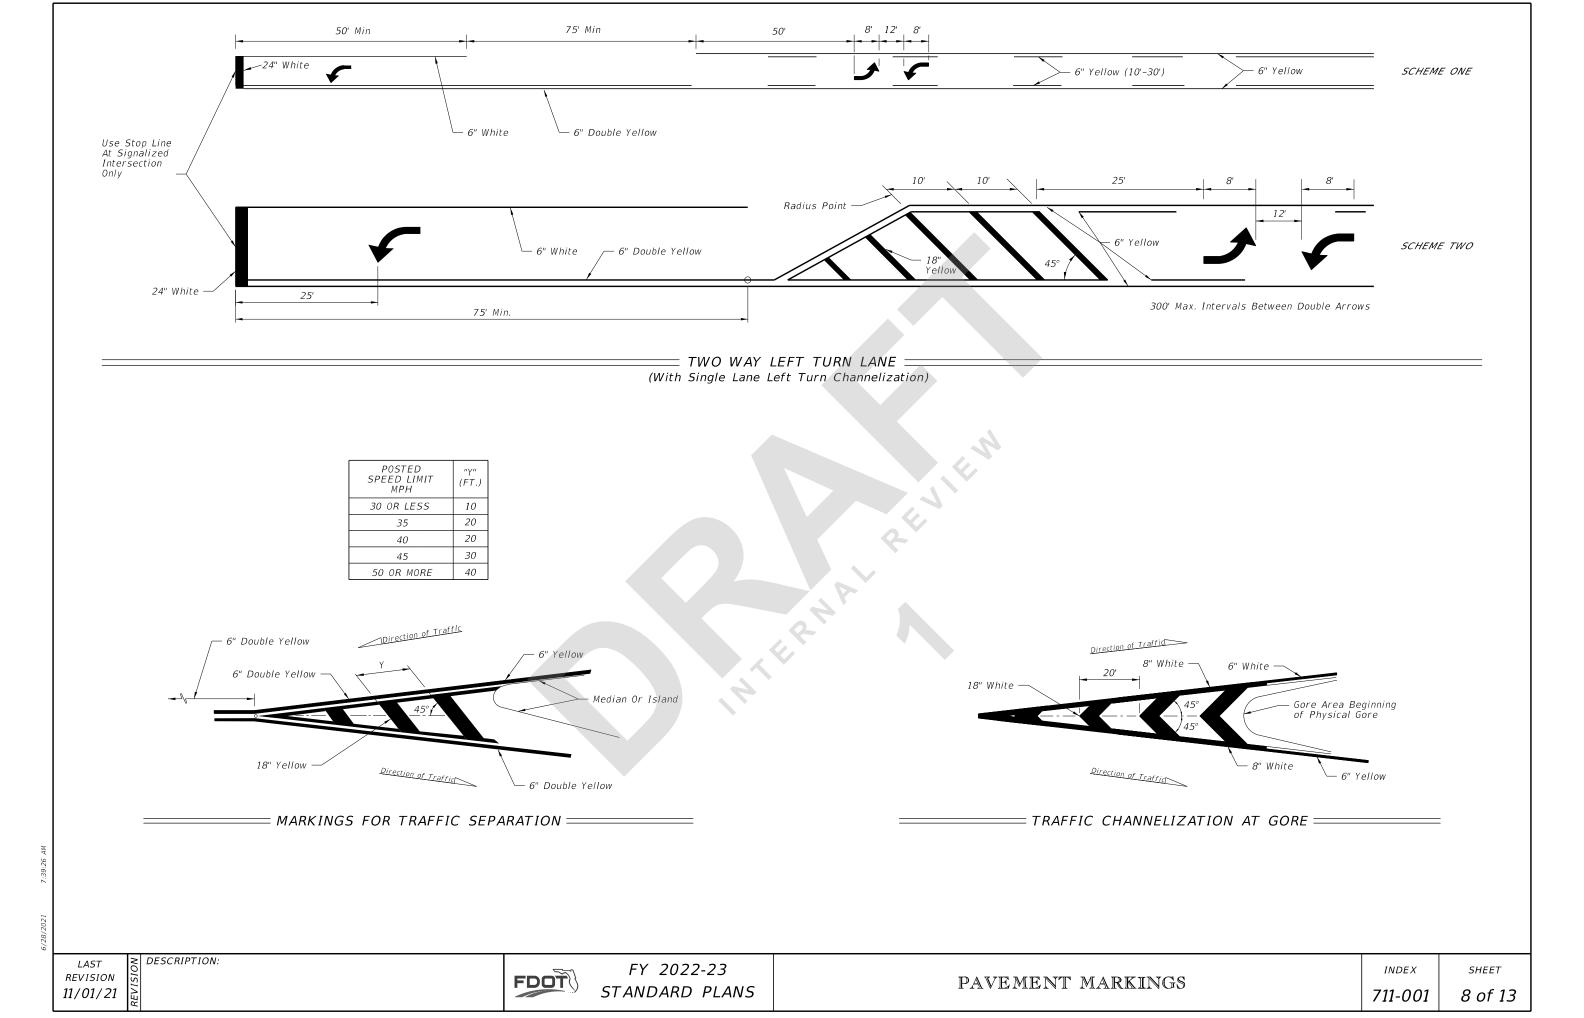

- Sheet 8: Deleted Right Turn Lane Drop and Island Details and DETAIL "C" from Index. Moved to the FDM, Combined with Signing Details shown in 230-5; Deleted the Traffic Channelization At Gore detail Note; Moved the Instructions associated with the TWO WAY LEFT TURN LANE details to the SPI.
- Sheet 9: Deleted Schemes for Transition details and DETAIL "D" from Index. Moved to FDM, Combined with Signing Details shown in Exhibit 230-05; Changed Detail "E" to "Markings For Merge" and Deleted the NOTE; Moved Details to Sheet 2; Moved the "Markings For Traffic Separation" to Sheet 8; Deleted Sheet 9.