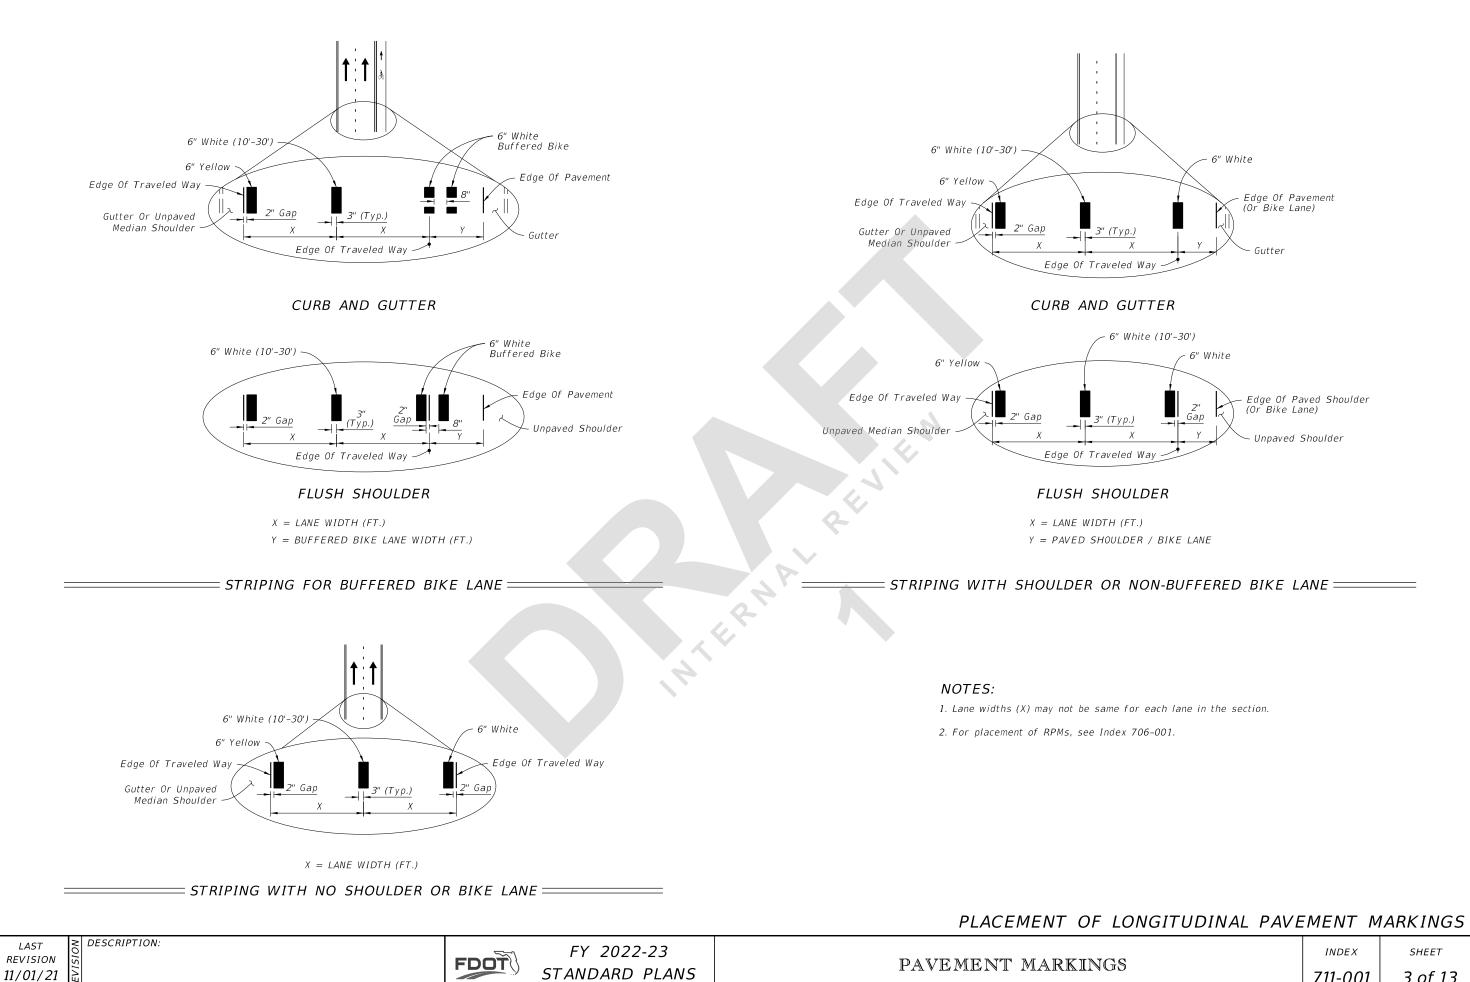

### NOTES:

1. Lane widths (X) may not be same for each lane in the section.

3. For placement of RPMs, see Index 706-001.

4. For placement of Express Lane markers and associated RPMs, see the Plans.

| Renumb          | ered —  |          |
|-----------------|---------|----------|
| NGITUDINAL PAVE | EMENT M | ARKINGS  |
|                 | INDEX   | SHEET 13 |
|                 | 711-001 | 4 of 🔼   |

### NOTES:

1. Lane widths (X) may not be same for each lane in the section.

3. For placement of RPMs, see Index 706-001.

4. For placement of Express Lane markers and associated RPMs, see the Plans.

| NGITUDINAL | PAVEMENT | MARKINGS |
|------------|----------|----------|
|            |          |          |