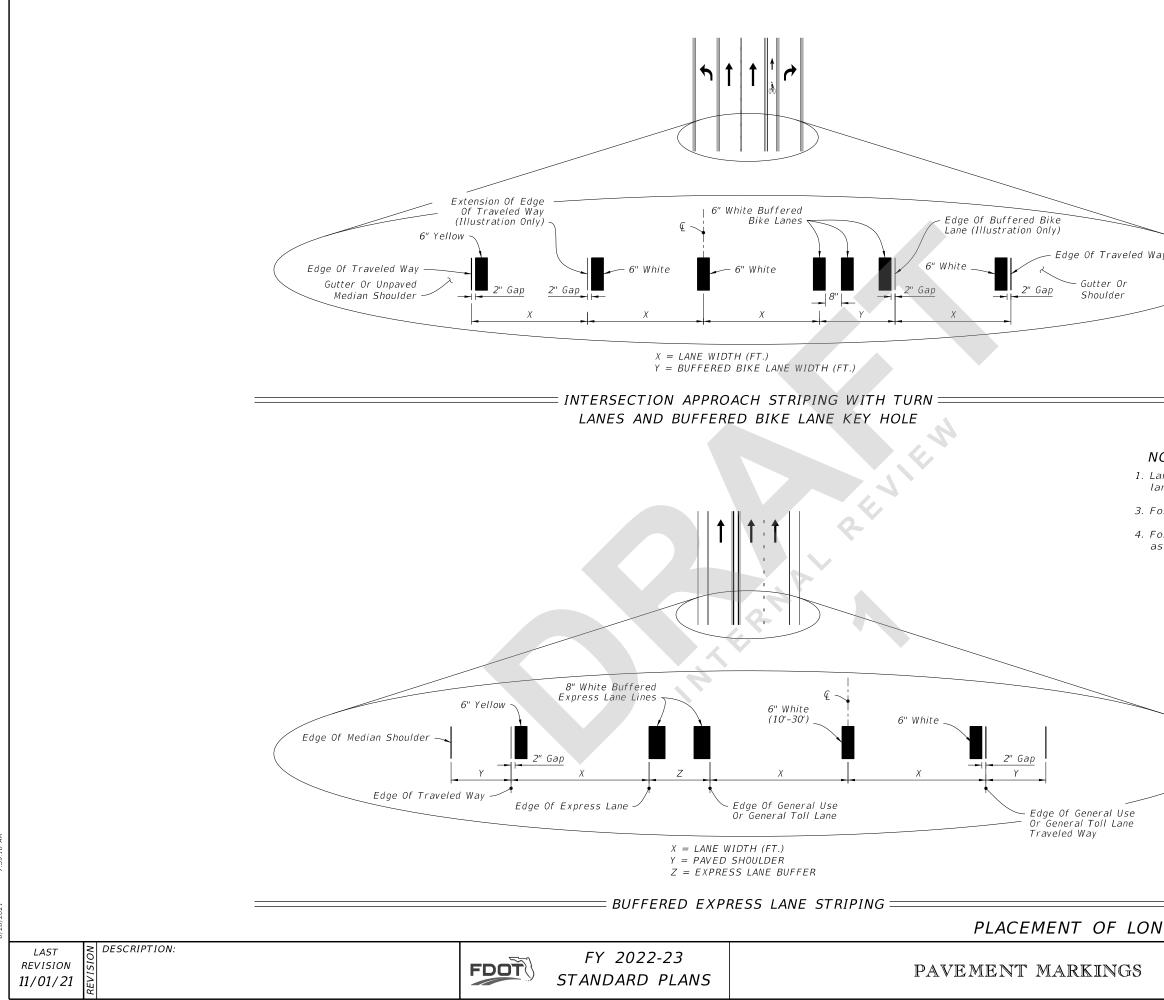

### NOTES:

1. Lane widths (X) may not be same for each lane in the section.

3. For placement of RPMs, see Index 706-001.

4. For placement of Express Lane markers and associated RPMs, see the Plans.

| Renumb          | ered —  |          |
|-----------------|---------|----------|
| NGITUDINAL PAVE | EMENT M | ARKINGS  |
|                 | INDEX   | SHEET 13 |
|                 | 711-001 | 4 of 🔼   |

### NOTES:

1. Lane widths (X) may not be same for each lane in the section.

3. For placement of RPMs, see Index 706-001.

4. For placement of Express Lane markers and associated RPMs, see the Plans.

| NGITUDINAL | PAVEMENT | MARKINGS |
|------------|----------|----------|
|            |          |          |