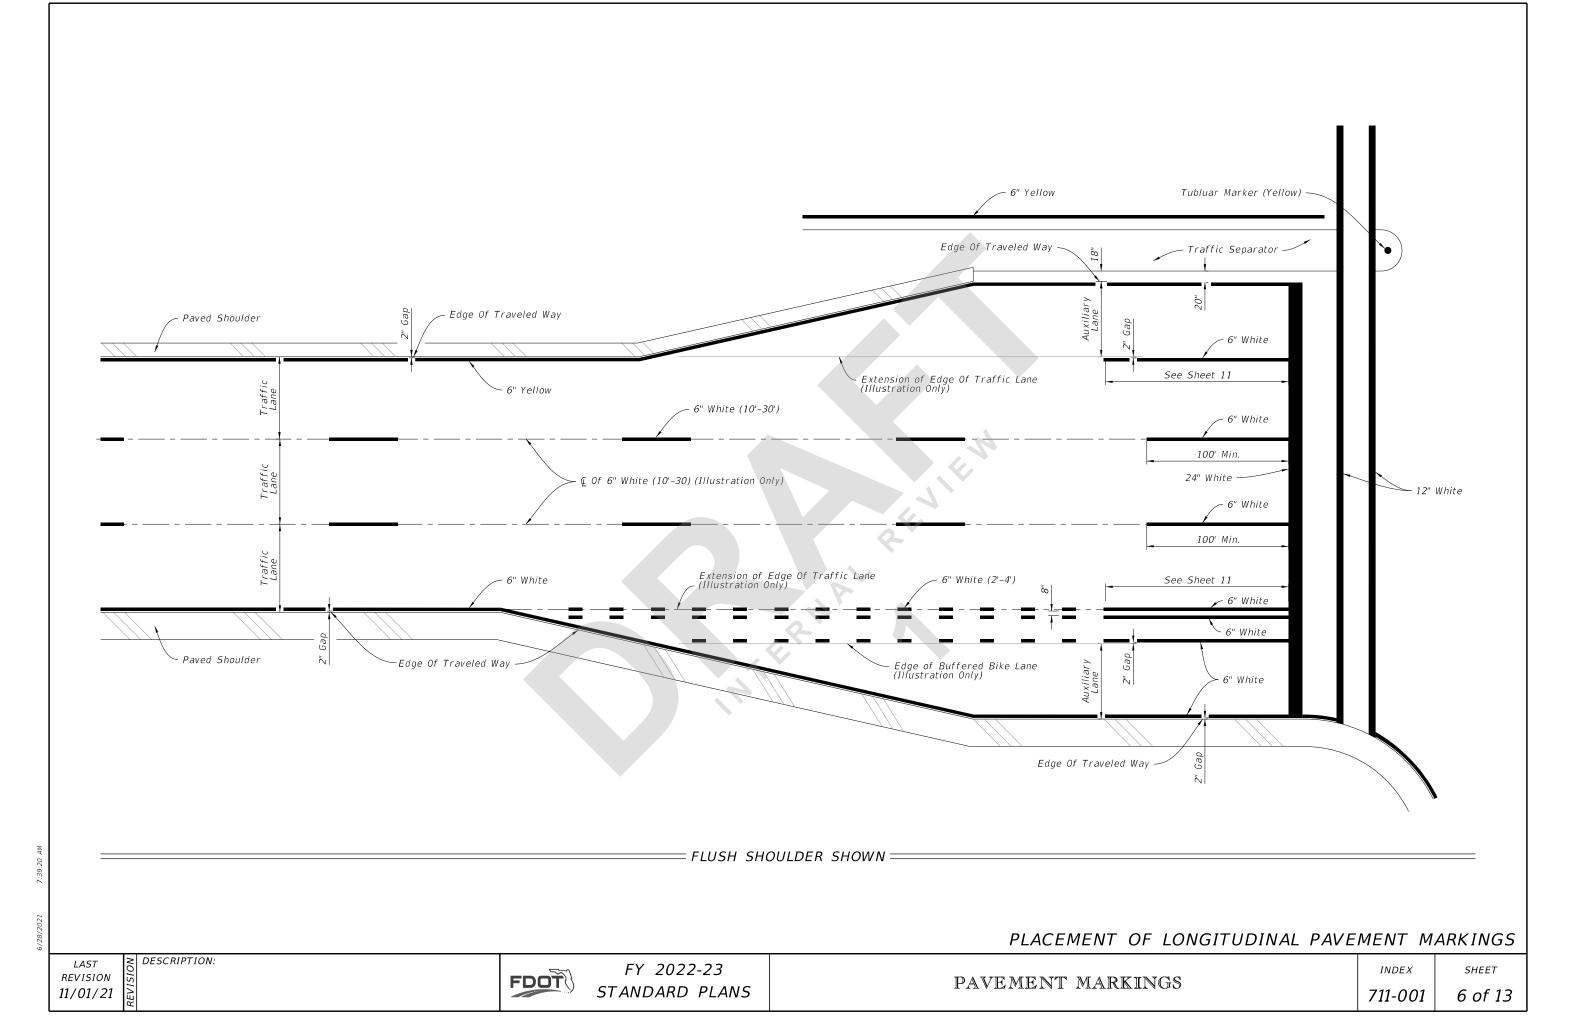

### NOTES:

1. Lane widths (X) may not be same for each lane in the section.

3. For placement of RPMs, see Index 706-001.

4. For placement of Express Lane markers and associated RPMs, see the Plans.

| Renumb          | ered —  |          |
|-----------------|---------|----------|
| NGITUDINAL PAVE | EMENT M | ARKINGS  |
|                 | INDEX   | SHEET 13 |
|                 | 711-001 | 4 of 🔼   |

### NOTES:

1. Lane widths (X) may not be same for each lane in the section.

3. For placement of RPMs, see Index 706-001.

4. For placement of Express Lane markers and associated RPMs, see the Plans.

| NGITUDINAL | PAVEMENT | MARKINGS |
|------------|----------|----------|
|            |          |          |