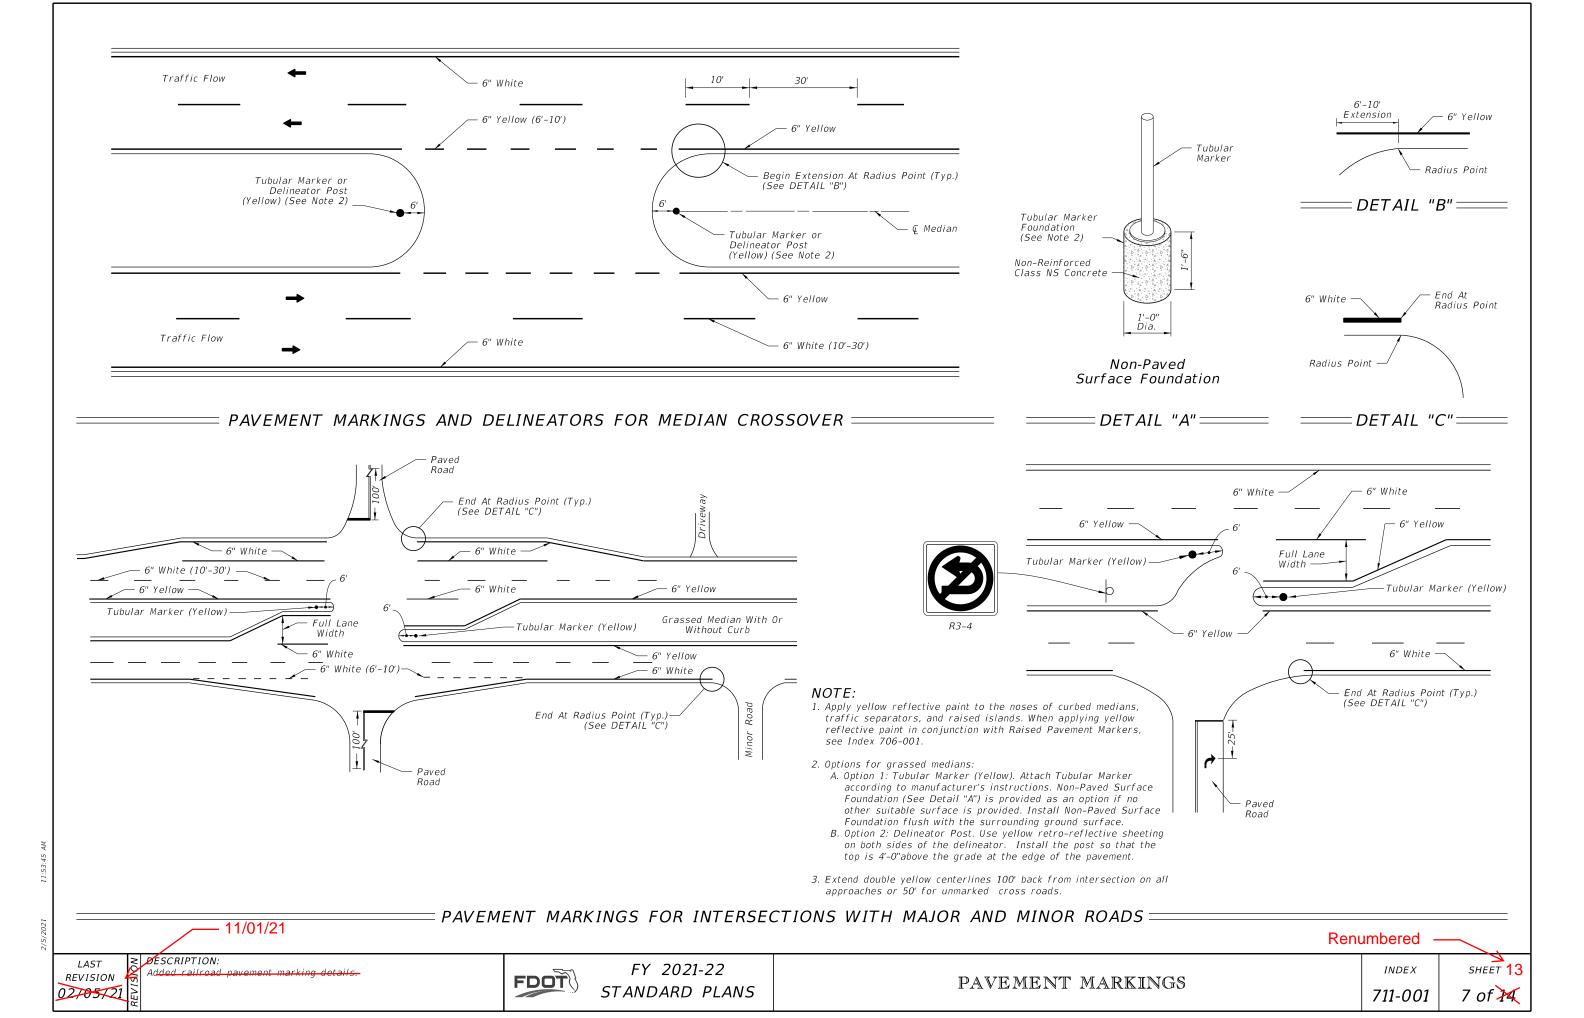

te.fl.us</u>



2021 11:53:33 AM



LAST

REVISION

02/05/21

PAVEMENT MARKINGS





REVISION

| Renumber        | red —   |          |
|-----------------|---------|----------|
| NGITUDINAL PAVE | EMENT M | IARKINGS |
|                 | INDEX   | SHEET 13 |
|                 | 711-001 | 3 of 🔼   |



| ay |   |  |
|----|---|--|
|    | ) |  |
|    |   |  |
| /  |   |  |
| _  |   |  |

### NOTES:

1. Lane widths (X) may not be same for each lane in the section.

3. For placement of RPMs, see Index 706-001.

4. For placement of Express Lane markers and associated RPMs, see the Plans.

| Renumb          | ered —  |          |
|-----------------|---------|----------|
| NGITUDINAL PAVE | EMENT M | ARKINGS  |
|                 | INDEX   | SHEET 13 |
|                 | 711-001 | 4 of 🔼   |













| Edge Line      |                               | -        |
|----------------|-------------------------------|----------|
|                |                               | -        |
| Lane line      |                               | _        |
|                |                               |          |
| Lane line ———— |                               | -        |
|                |                               | -        |
| Lane line      |                               | _        |
|                |                               |          |
|                |                               | -        |
| Lane line      |                               | _        |
|                |                               |          |
|                | — – — – – —<br>Markings (Tvp.