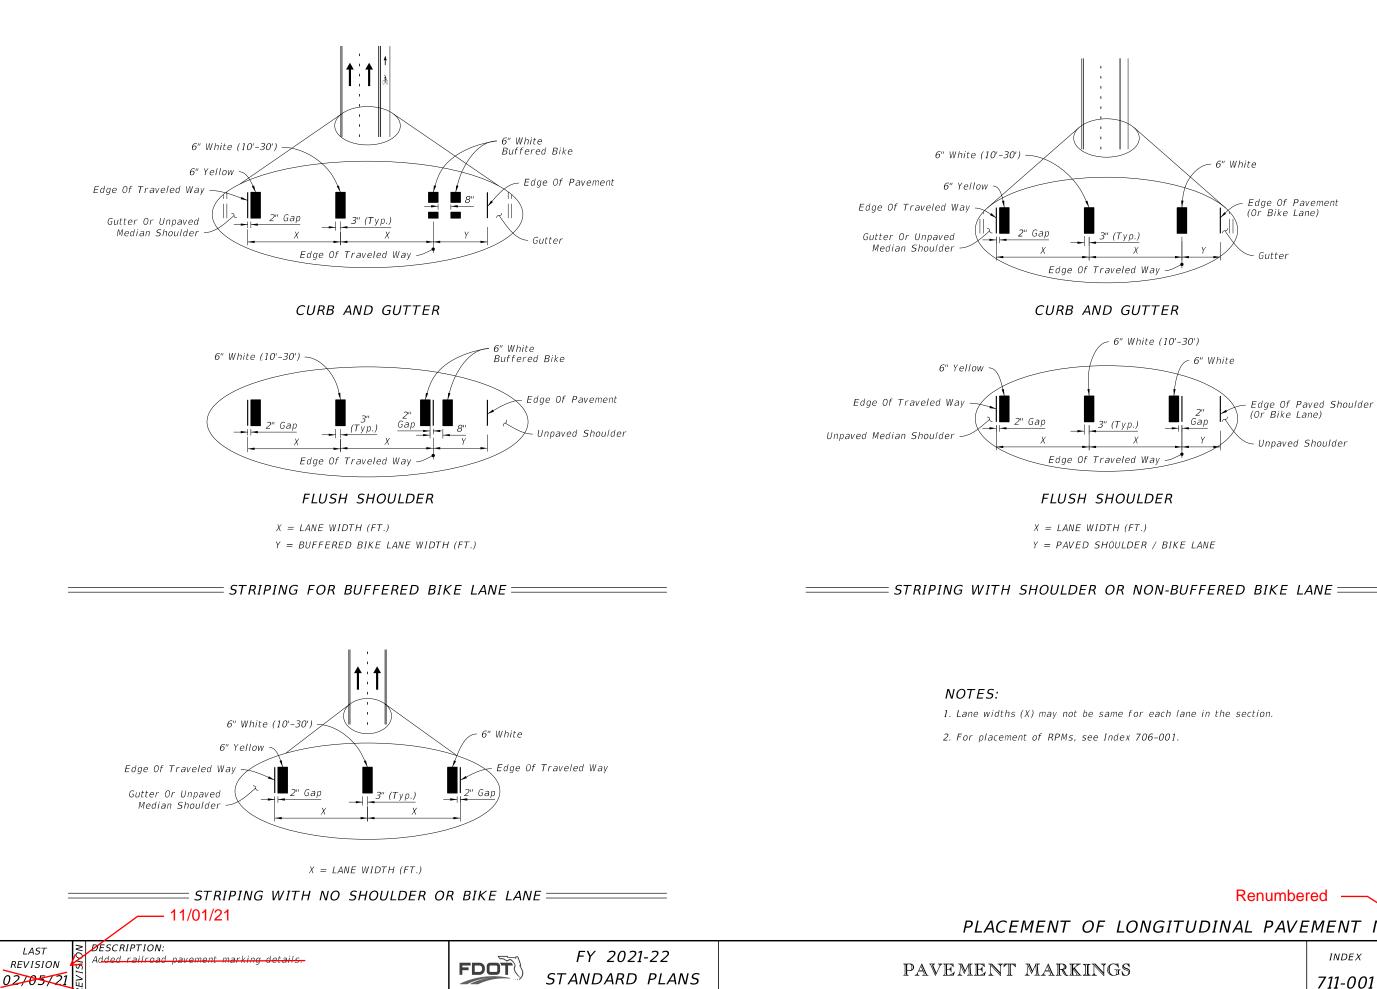

### NOTES:

1. Lane widths (X) may not be same for each lane in the section.

3. For placement of RPMs, see Index 706-001.

4. For placement of Express Lane markers and associated RPMs, see the Plans.

| Renumb          | ered —  |          |
|-----------------|---------|----------|
| NGITUDINAL PAVE | EMENT M | ARKINGS  |
|                 | INDEX   | SHEET 13 |
|                 | 711-001 | 4 of 🔼   |

### NOTES:

1. Lane widths (X) may not be same for each lane in the section.

3. For placement of RPMs, see Index 706-001.

4. For placement of Express Lane markers and associated RPMs, see the Plans.

| NGITUDINAL | PAVEMENT | MARKINGS |
|------------|----------|----------|
|            |          |          |