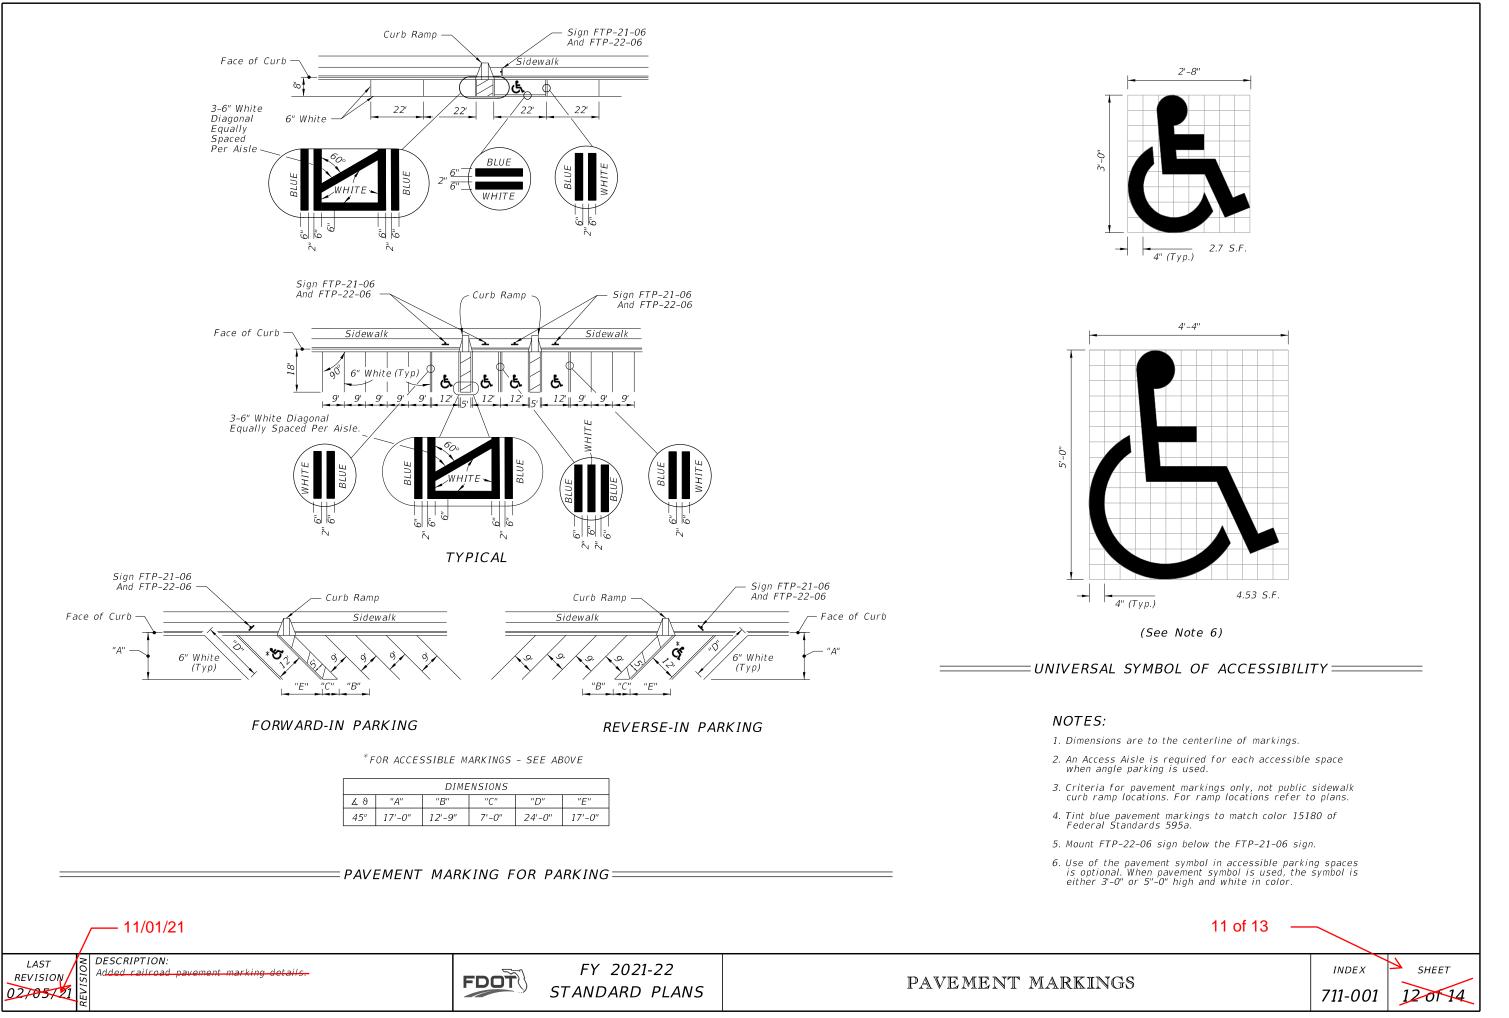

### Summary of the changes:

All: Renumbered

Sheet 1: Deleted Note 1 for Pavement Messages; Deleted Pavement Message Spacing Table; Deleted the General Notes.

Sheet 2: Moved the MARKING FOR MERGE detail from Sheet 8.