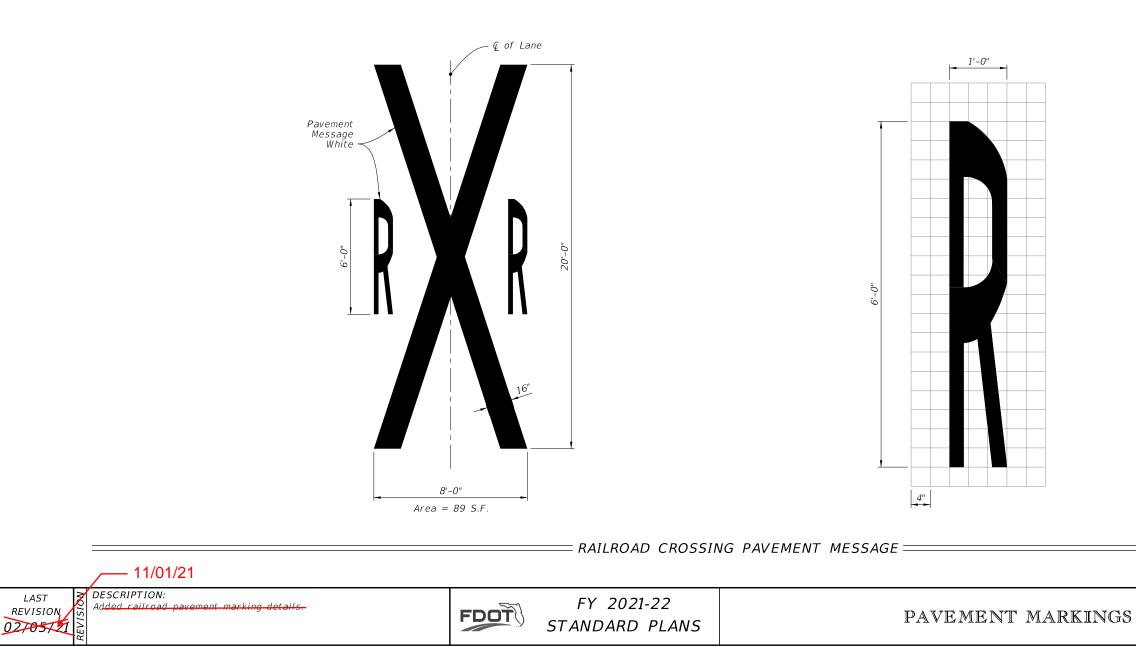

|                       | 225'                         | 358'                        | 195'                  |  |
| -        |                             |                       | 260'                         | 405'                        | 230'                  |  |
| -        |                             |                       | 290'                         | 460'                        | 270                   |  |
|          |                             |                       |                              |                             |                       |  |

| New Sheet 10 - | INDEX   | SHEET 13 |
|----------------|---------|----------|
| New Sheet TO   | 711-001 | HKof 14  |





33 S.F.





NOTE:

= RAILROAD DYNAMIC ENVELOPE (RDE) PAVEMENT MARKING DETAIL =







STANDARD PLANS

| INDEX   | SHEET   |
|---------|---------|
| 711-001 | 1 of 13 |



Yield Lines consist of five - 18" X 27" white triangles which face traffic. Equally space triangles within traffic lane. When a bike lane is present, add one additional triangle in the center of the bike lane.

| INDEX   | SHEET   |
|---------|---------|
| 711-001 | 2 of 13 |



| INDEX   | SHEET   |
|---------|---------|
| 711-001 | 3 of 13 |



| ay |   |
|----|---|
|    | ) |
|    |   |
| _  |   |
|    |   |

### NOTES:

1. Lane widths (X) may not be same for each lane in the section.

3. For placement of RPMs, see Index 706-001.

4. For placement of Express Lane markers and associated RPMs, see the Plans.

| NGITUDINAL | PAVEMENT | MARKINGS |
|------------|----------|----------|
|            |