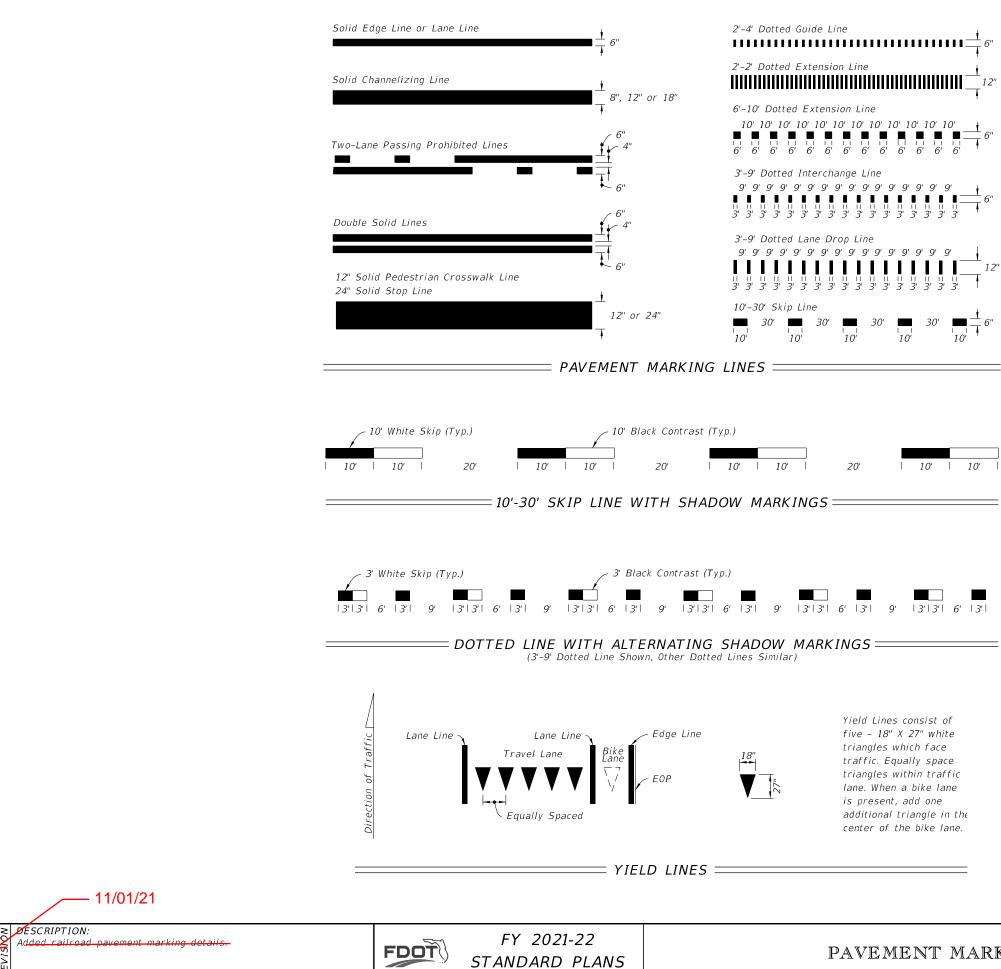

| INDEX   | SHEET   |
|---------|---------|
| 711-001 | 1 of 13 |

Yield Lines consist of five - 18" X 27" white triangles which face traffic. Equally space triangles within traffic lane. When a bike lane is present, add one additional triangle in the center of the bike lane.