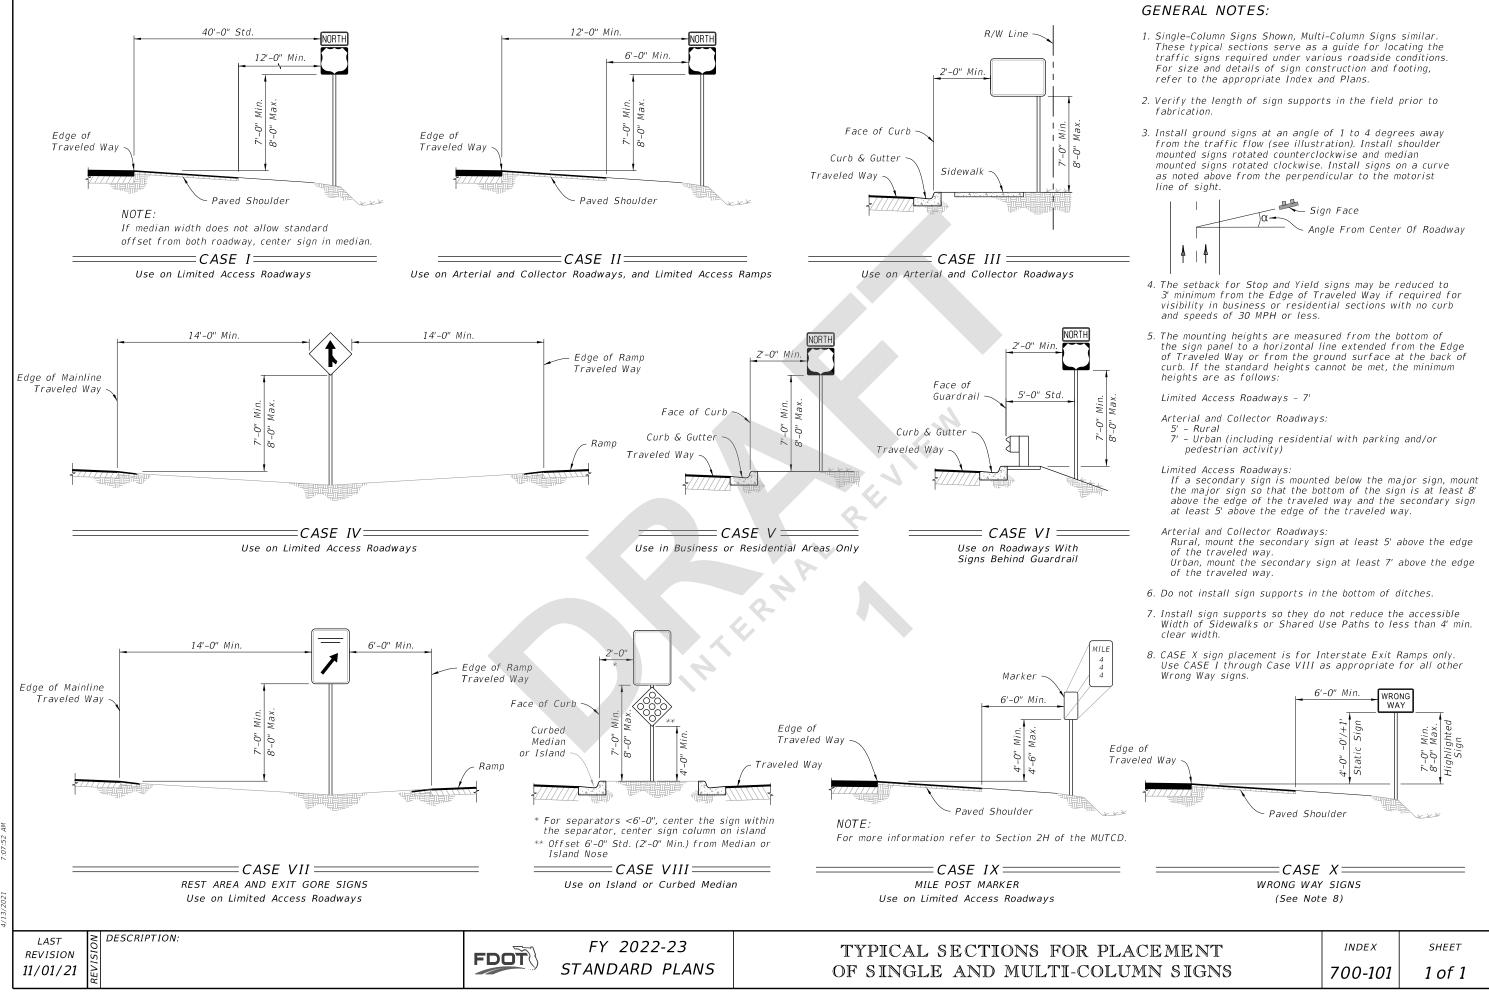

Added offset from median or Island nose to Case VIII Detail.

## **Commentary / Background:**

Request came from District 4 to standardize the 6' offset from median nose, which they have tried to implement as a D4 practice.