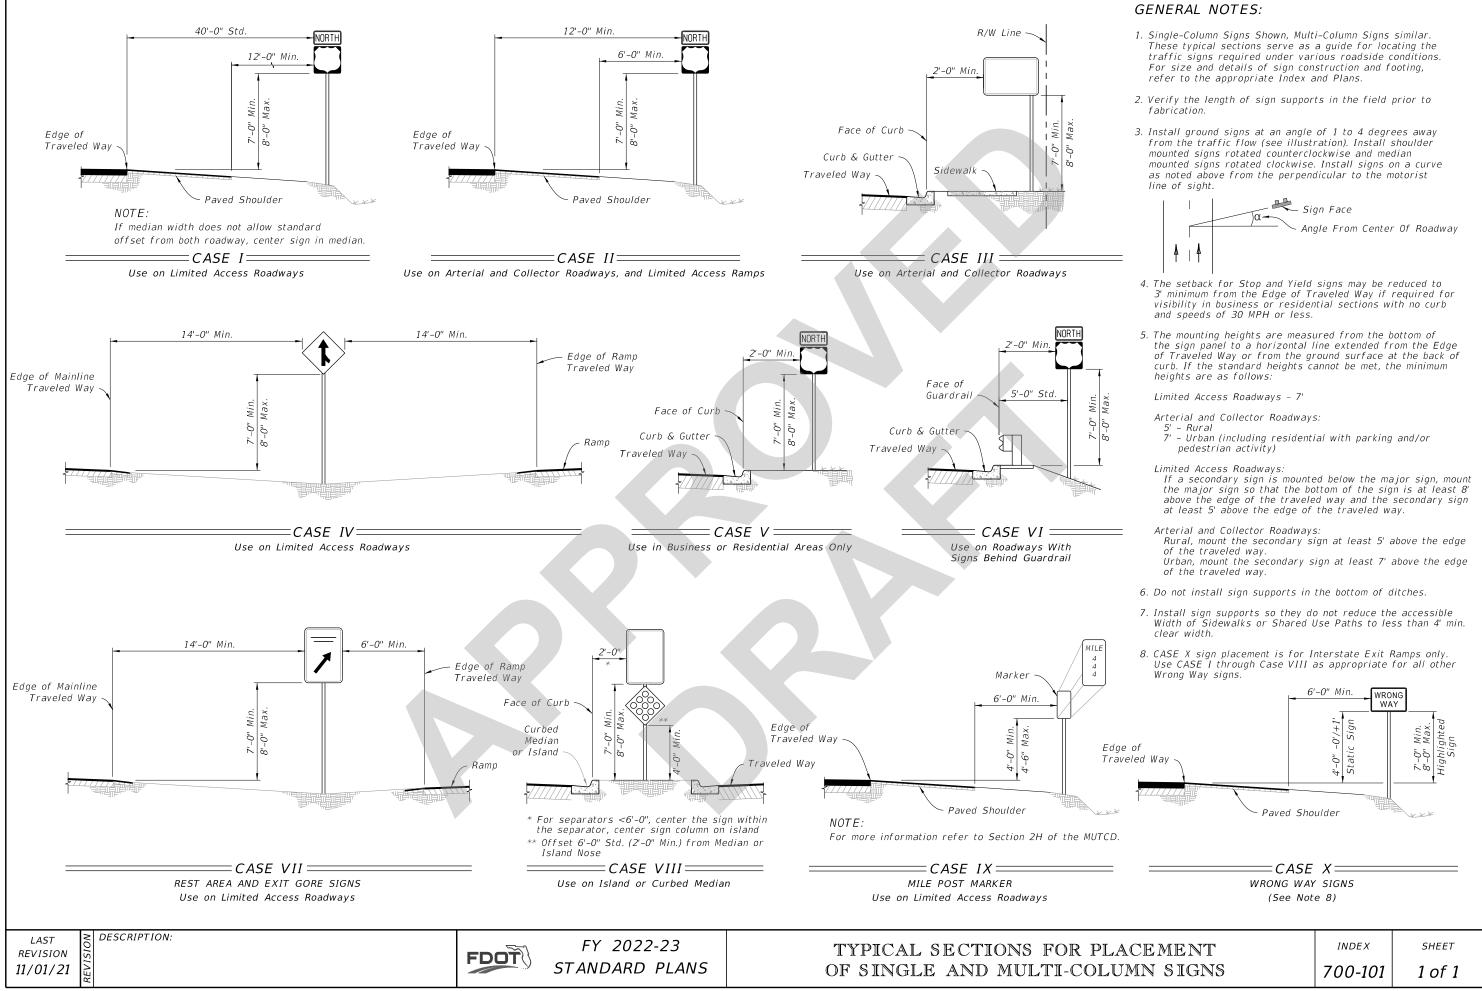

Added offset from median or Island nose to Case VIII Detail.

## **Commentary / Background:**

Request came from District 4 to standardize the 6' offset from median nose, which they have tried to implement as a D4 practice.