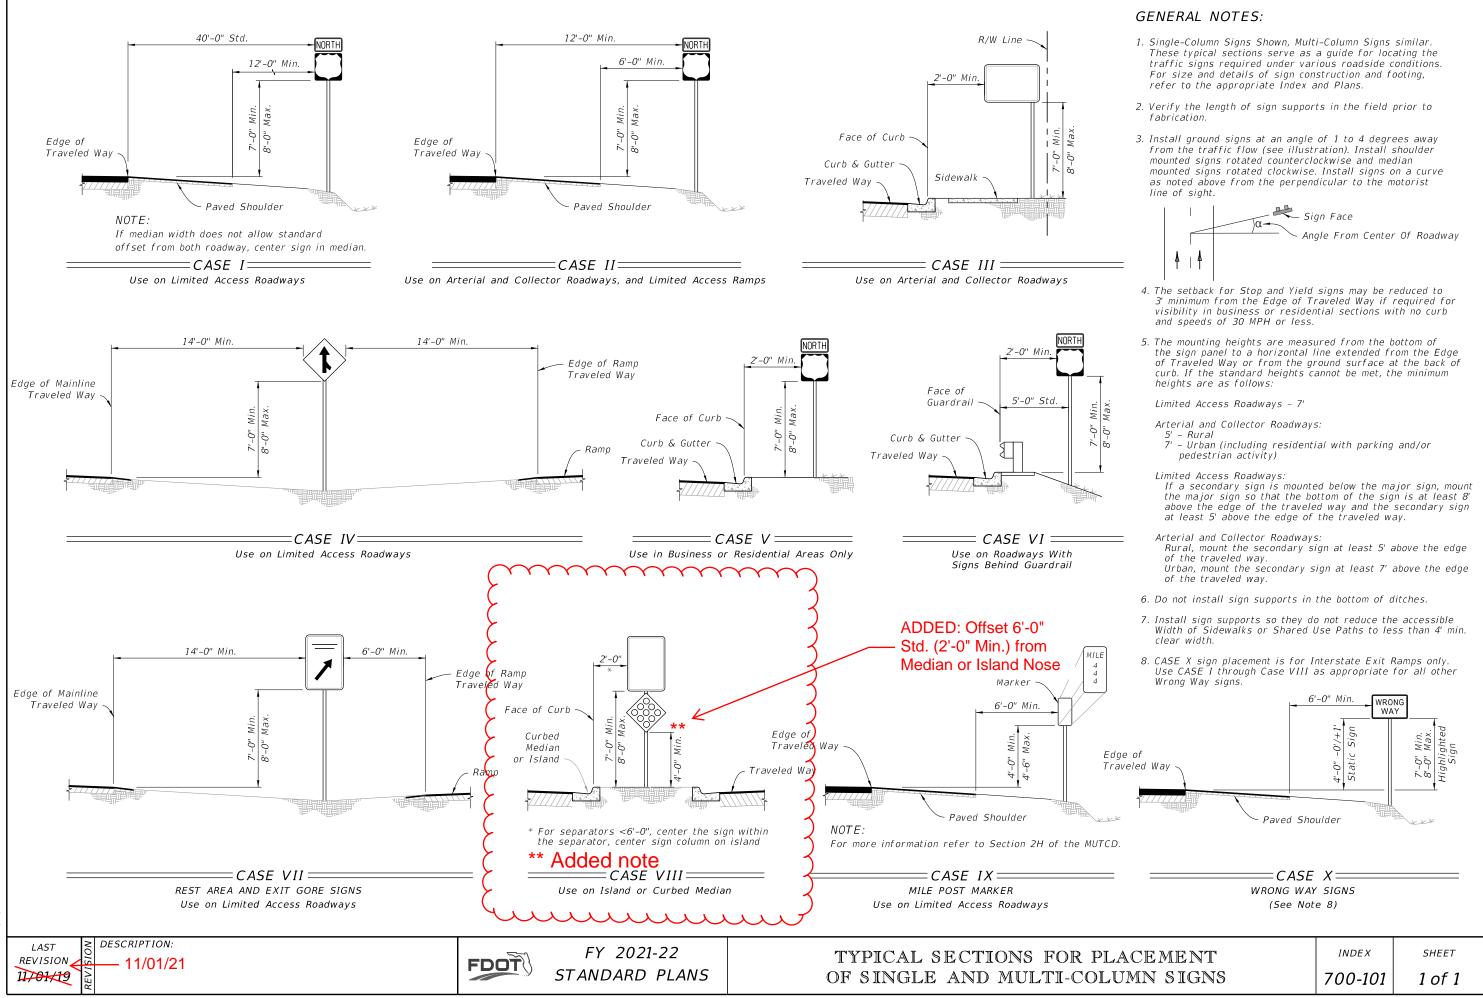

Added offset from median or Island nose to Case VIII Detail.

## **Commentary / Background:**

Request came from District 4 to standardize the 6' offset from median nose, which they have tried to implement as a D4 practice.