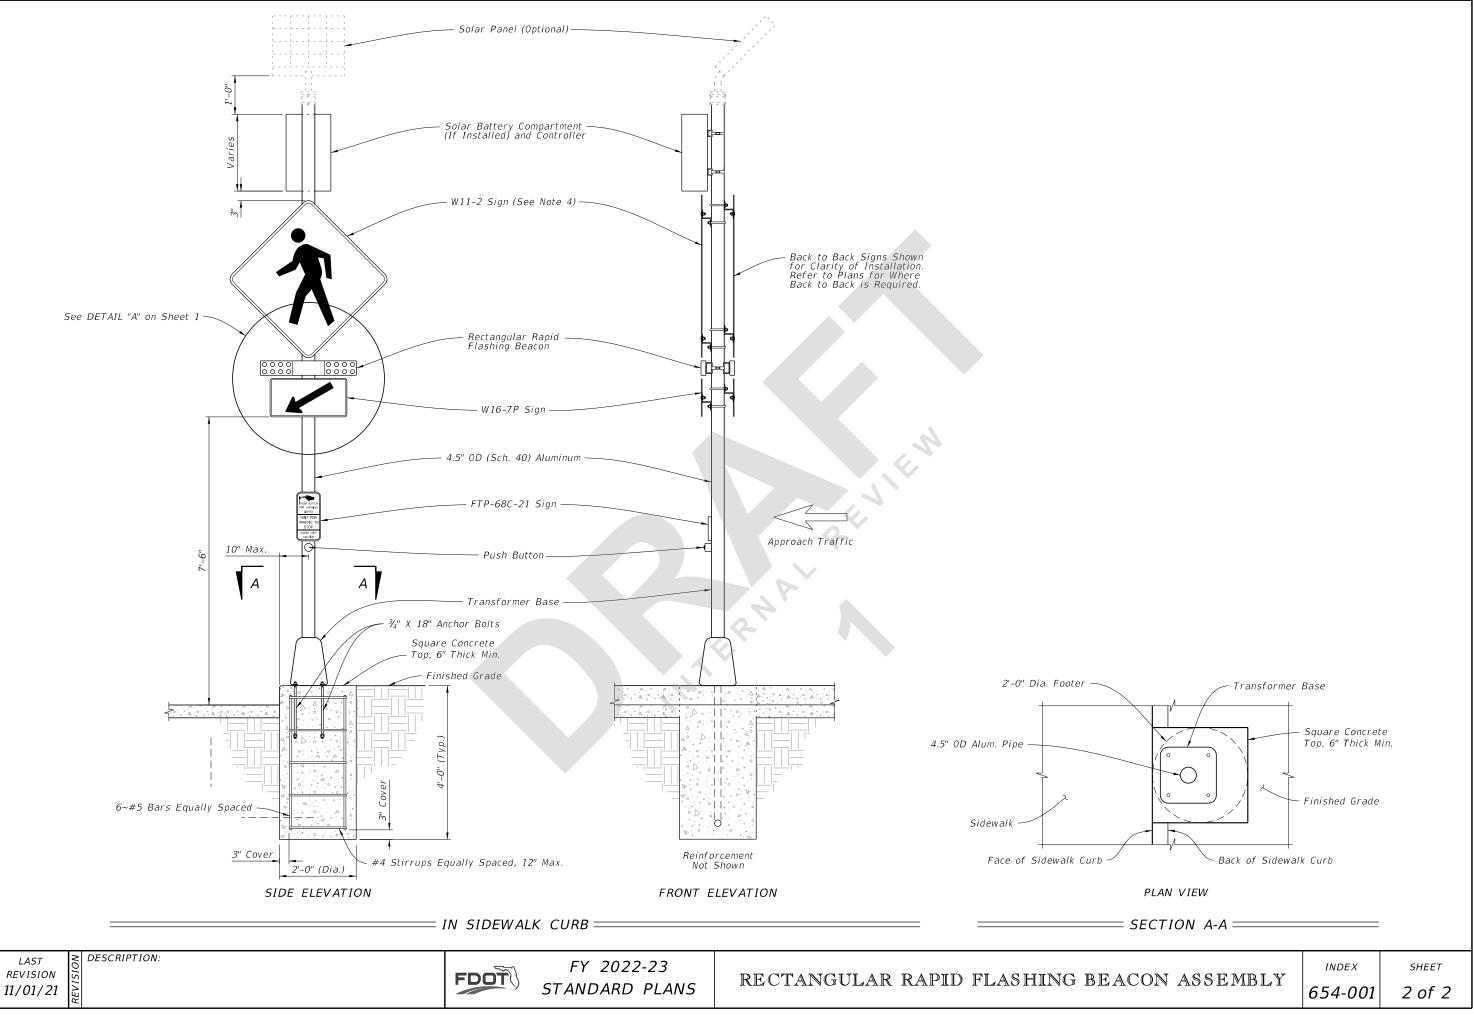

Sheet 2: (New Sheet) showing the Beacon Assembly in the Sidewalk Curb.

SHOWING BEACON ASSEMBLY IN SIDEWALK CURB

654-001