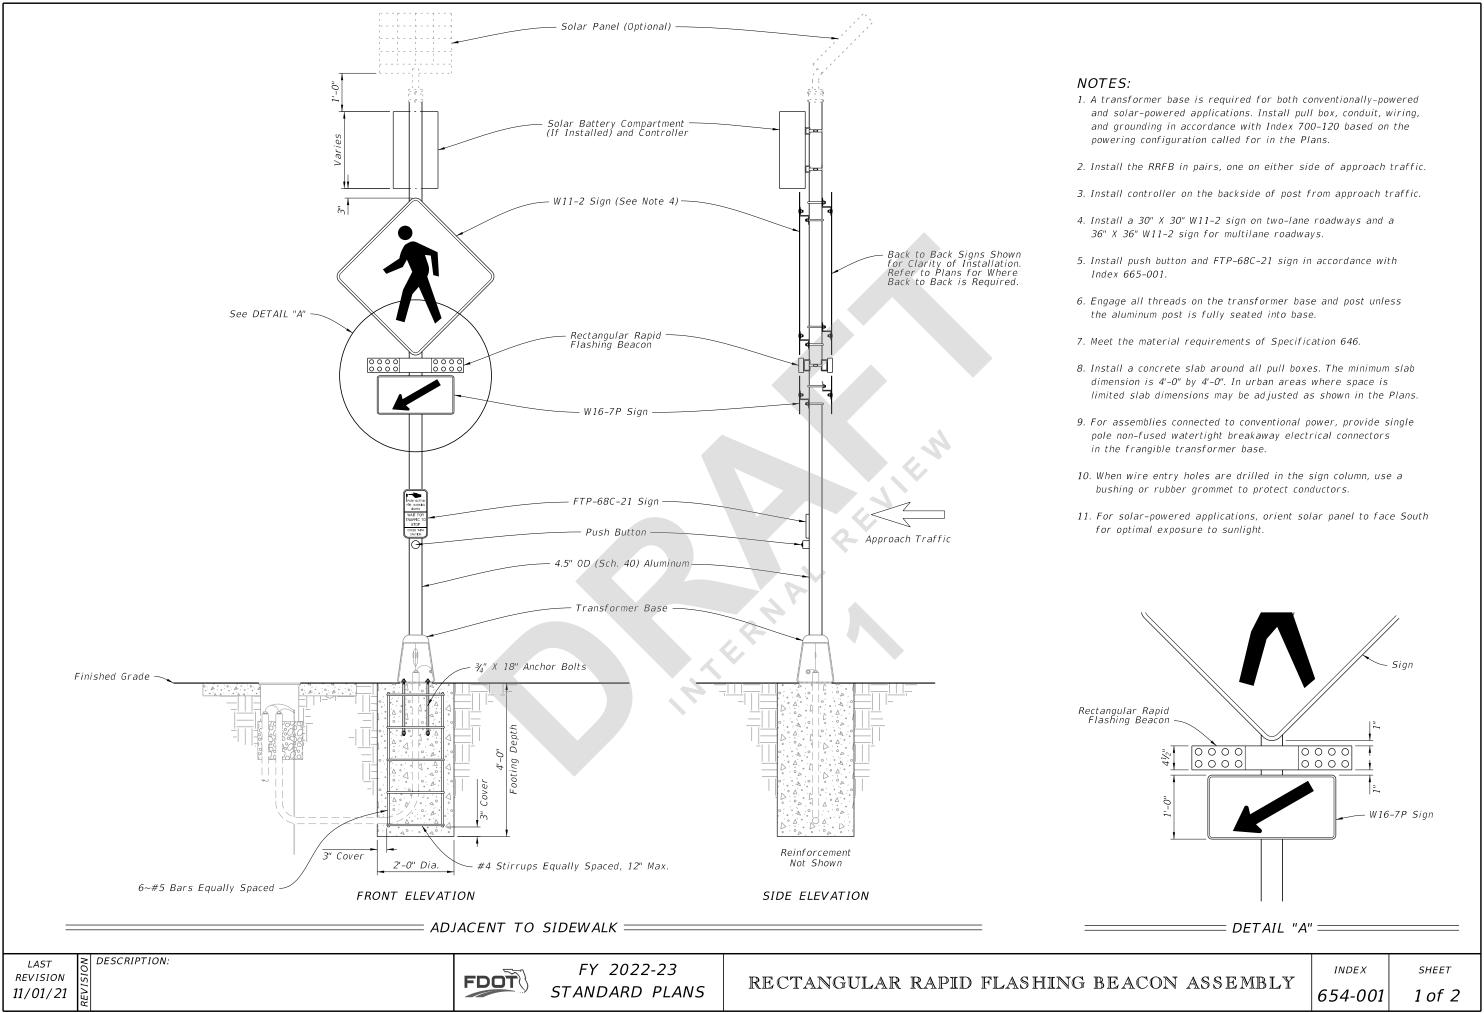

Sheet 1: Reorganized to show the Beacon Assembly adjacent to the sidewalk; Update Note 1 to reference Index 700-120 for pull box, conduit, wiring and grounding installation requirements; Updated Note 7; Change all references "4" Nominal Aluminum Pole" to "4.5" OD Aluminum Pole; Updated anchor bolts; Updated all callout to point to both details.