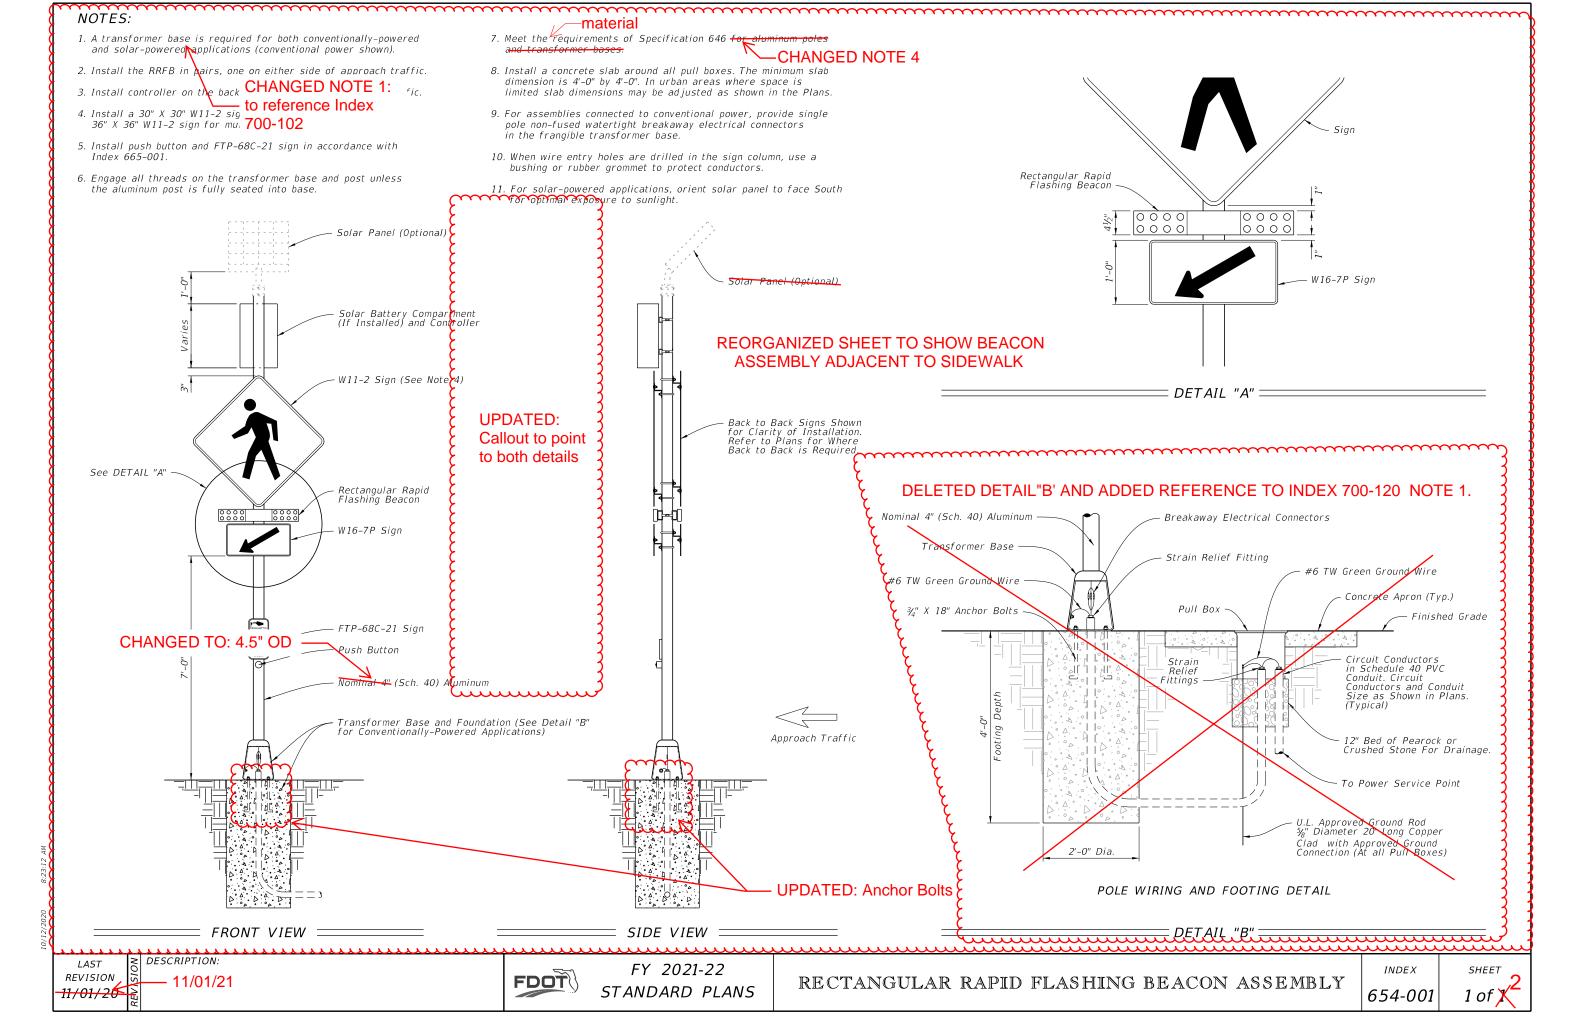

Sheet 1: Reorganized to show the Beacon Assembly adjacent to the sidewalk; Update Note 1 to reference Index 700-120 for pull box, conduit, wiring and grounding installation requirements; Updated Note 7; Change all references "4" Nominal Aluminum Pole" to "4.5" OD Aluminum Pole; Updated anchor bolts; Updated all callout to point to both details.