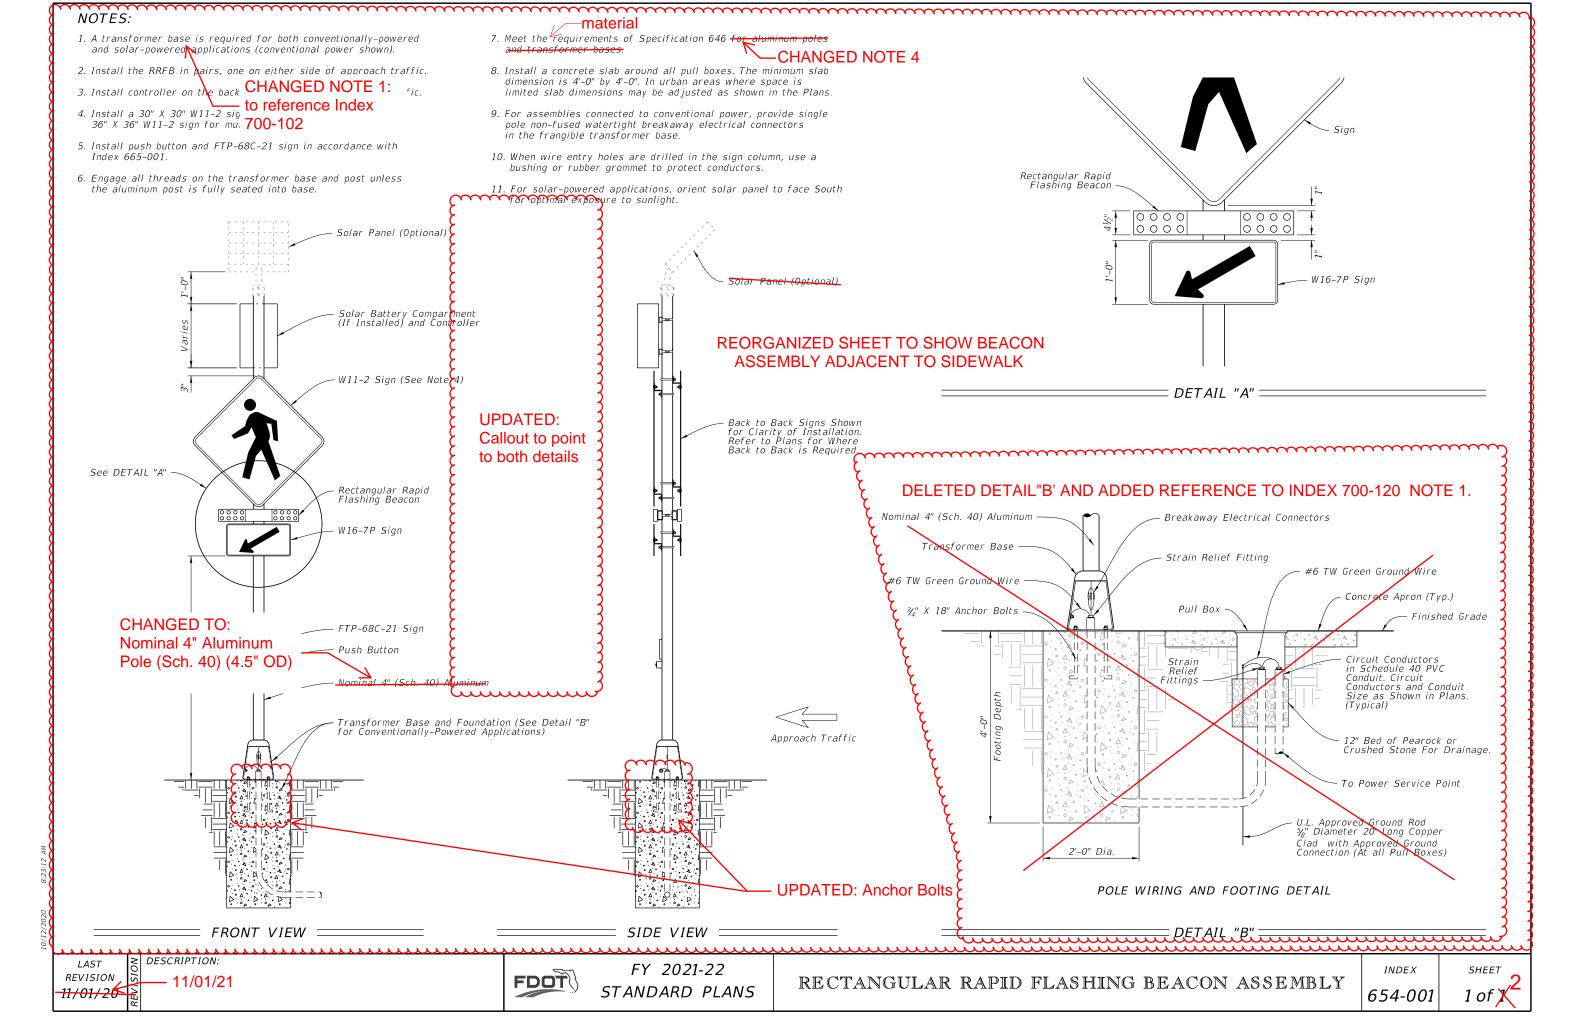

## **Summary of the changes:**

Sheet 1: Reorganized to show the Beacon Assembly adjacent to the sidewalk; Update Note 1 to reference Index 700-120 for pull box, conduit, wiring and grounding installation requirements; Updated Note 7; Changed references "Nominal 4" (Shc. 40) Aluminum" to "Nominal 4" Aluminum Pole (Sch. 40) (4.5" OD)"; Updated anchor bolts; Updated all callout to point to both details.

### **Commentary / Background:**

The foundations within Indexes 646-001, 654-001, 695-001, and 700-120 are being updated to be more consistent between applications. A structural analysis was completed to determine if the foundations could be revised to provide a more consistent design between the various applications.