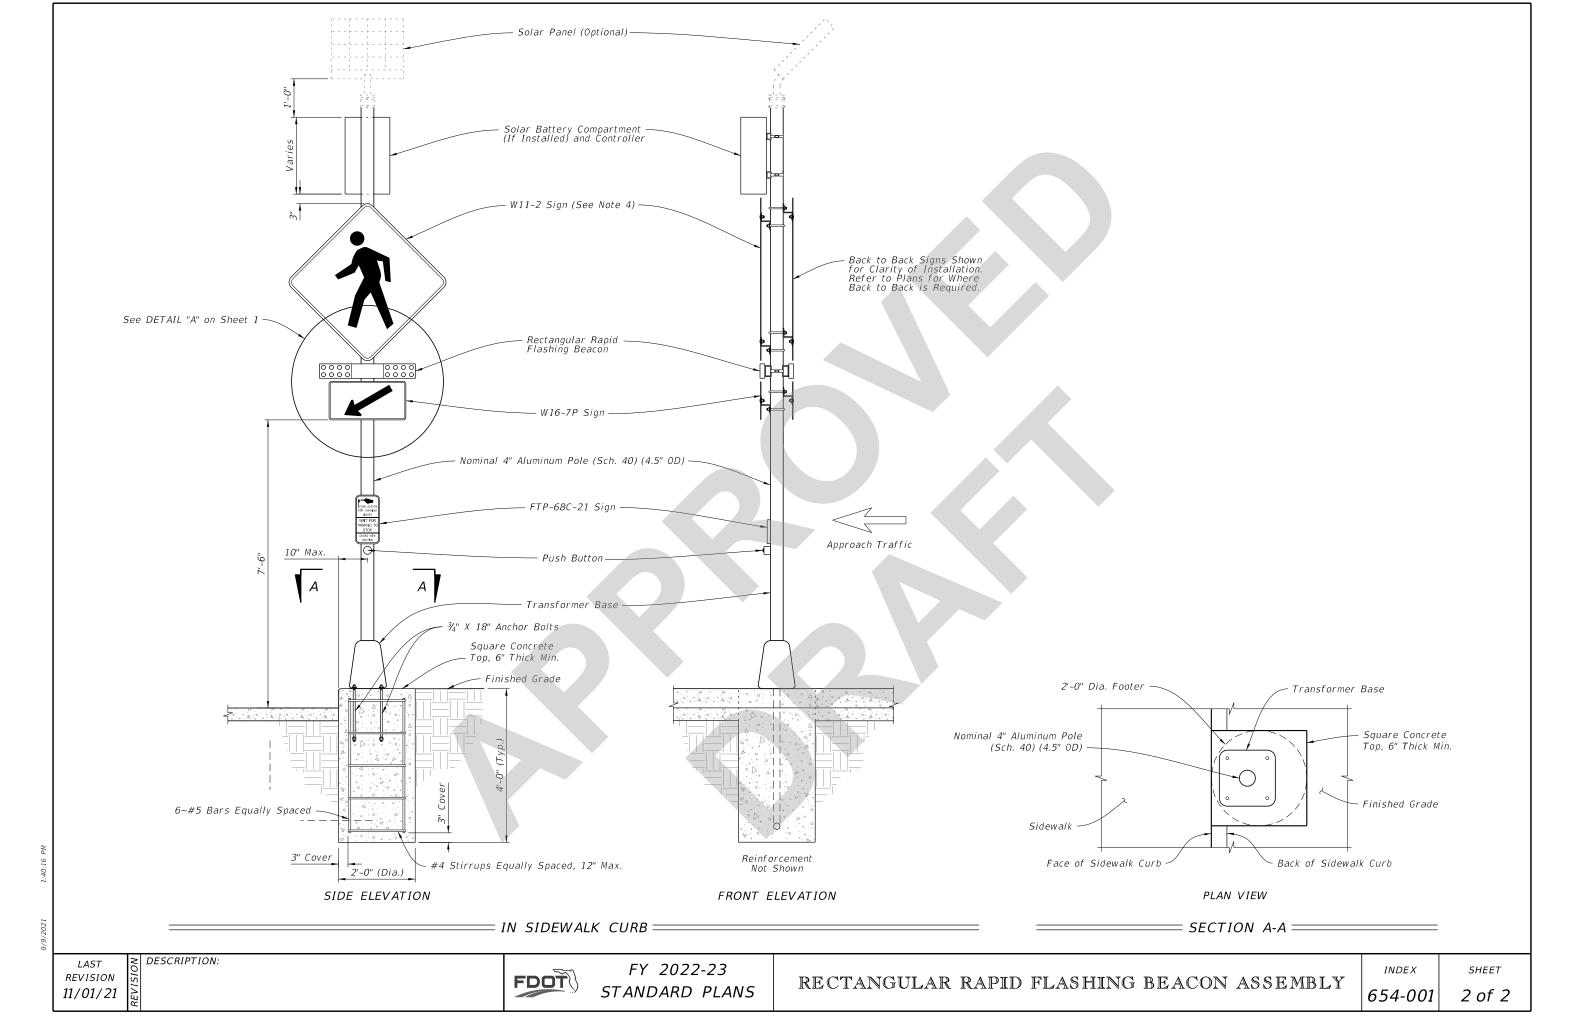

Sheet 2: (New Sheet) showing the Beacon Assembly in the Sidewalk Curb.

# **NEW SHEET**

SHOWING BEACON ASSEMBLY IN SIDEWALK CURB