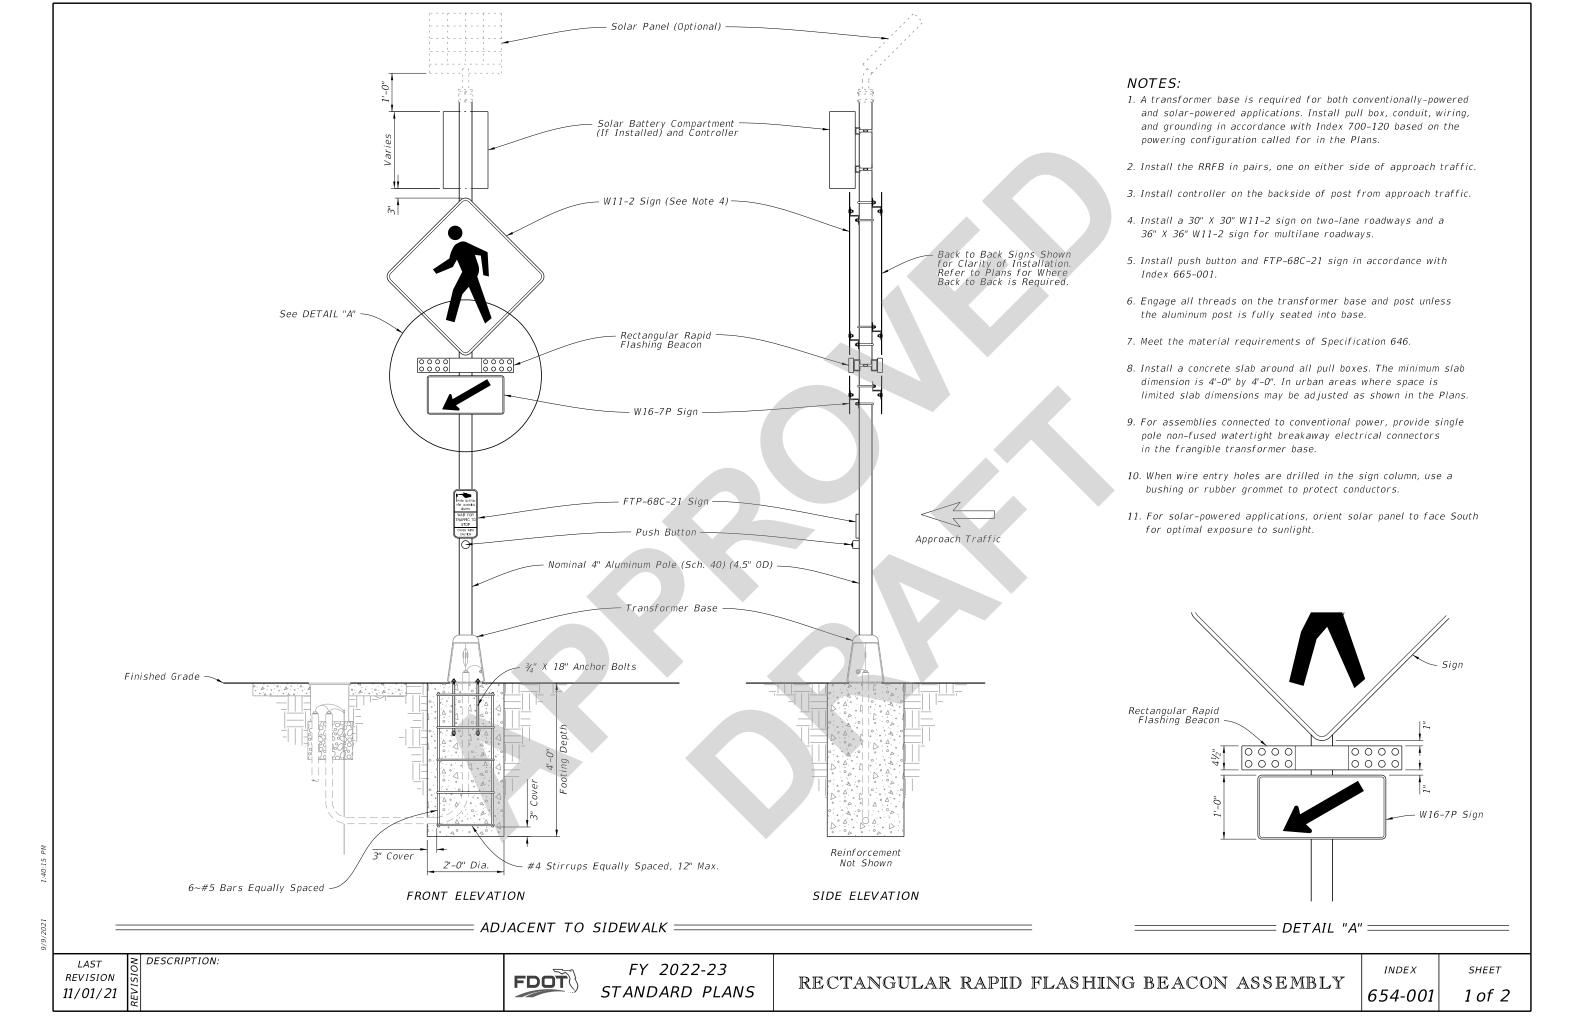

## **Summary of the changes:**

Sheet 1: Reorganized to show the Beacon Assembly adjacent to the sidewalk; Update Note 1 to reference Index 700-120 for pull box, conduit, wiring and grounding installation requirements; Updated Note 7; Changed references "Nominal 4" (Shc. 40) Aluminum" to "Nominal 4" Aluminum Pole (Sch. 40) (4.5" OD)"; Updated anchor bolts; Updated all callout to point to both details.

### **Commentary / Background:**

The foundations within Indexes 646-001, 654-001, 695-001, and 700-120 are being updated to be more consistent between applications. A structural analysis was completed to determine if the foundations could be revised to provide a more consistent design between the various applications.