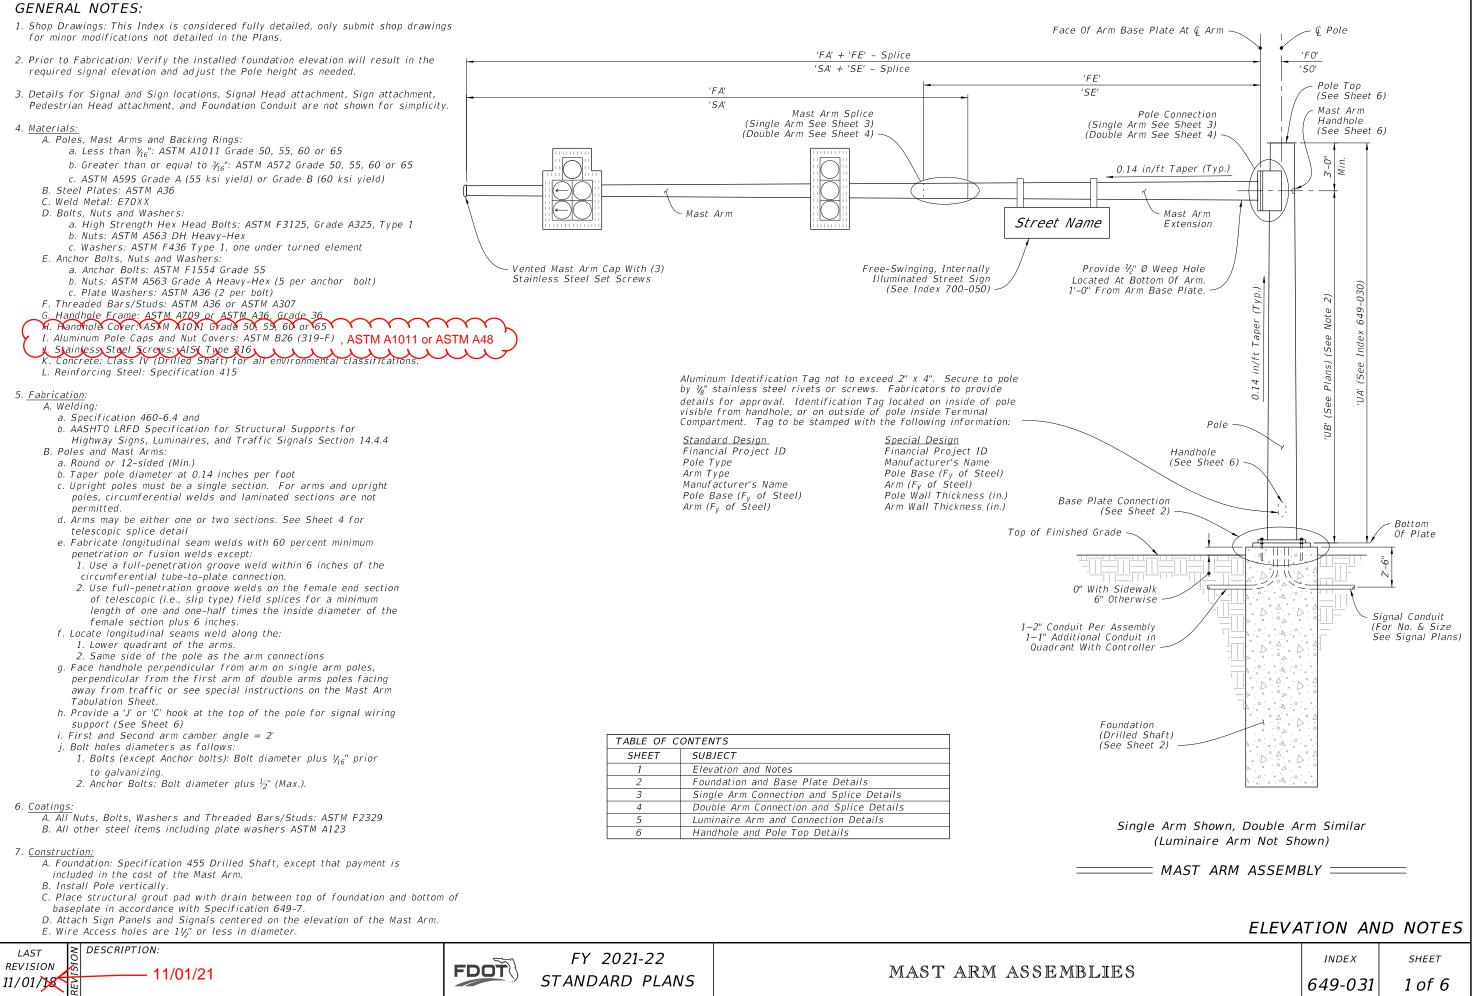

## Summary of the changes:

Sheet 1: Note 4I added optional other materials. Sheet 2: Added Note 4.

Sheet 3 & 4: Added bolt as option for splice connection.

Sheet 6: Clarified that a domed shape top cap is permissible.

# **Standard Plans:**

Index Number: 649-031 Sheet Number (s): 1, 2, 3, 4, and 6 of 6 Index Title: Mast Arm Assemblies

## Commentary / Background:

Changes are added because of repeated shop drawing comments that need to be approved everytime. Purpose is to prevent shop drawings from being rejected due to these changes, and to reduce the number of shop drawings related to the items clarified.