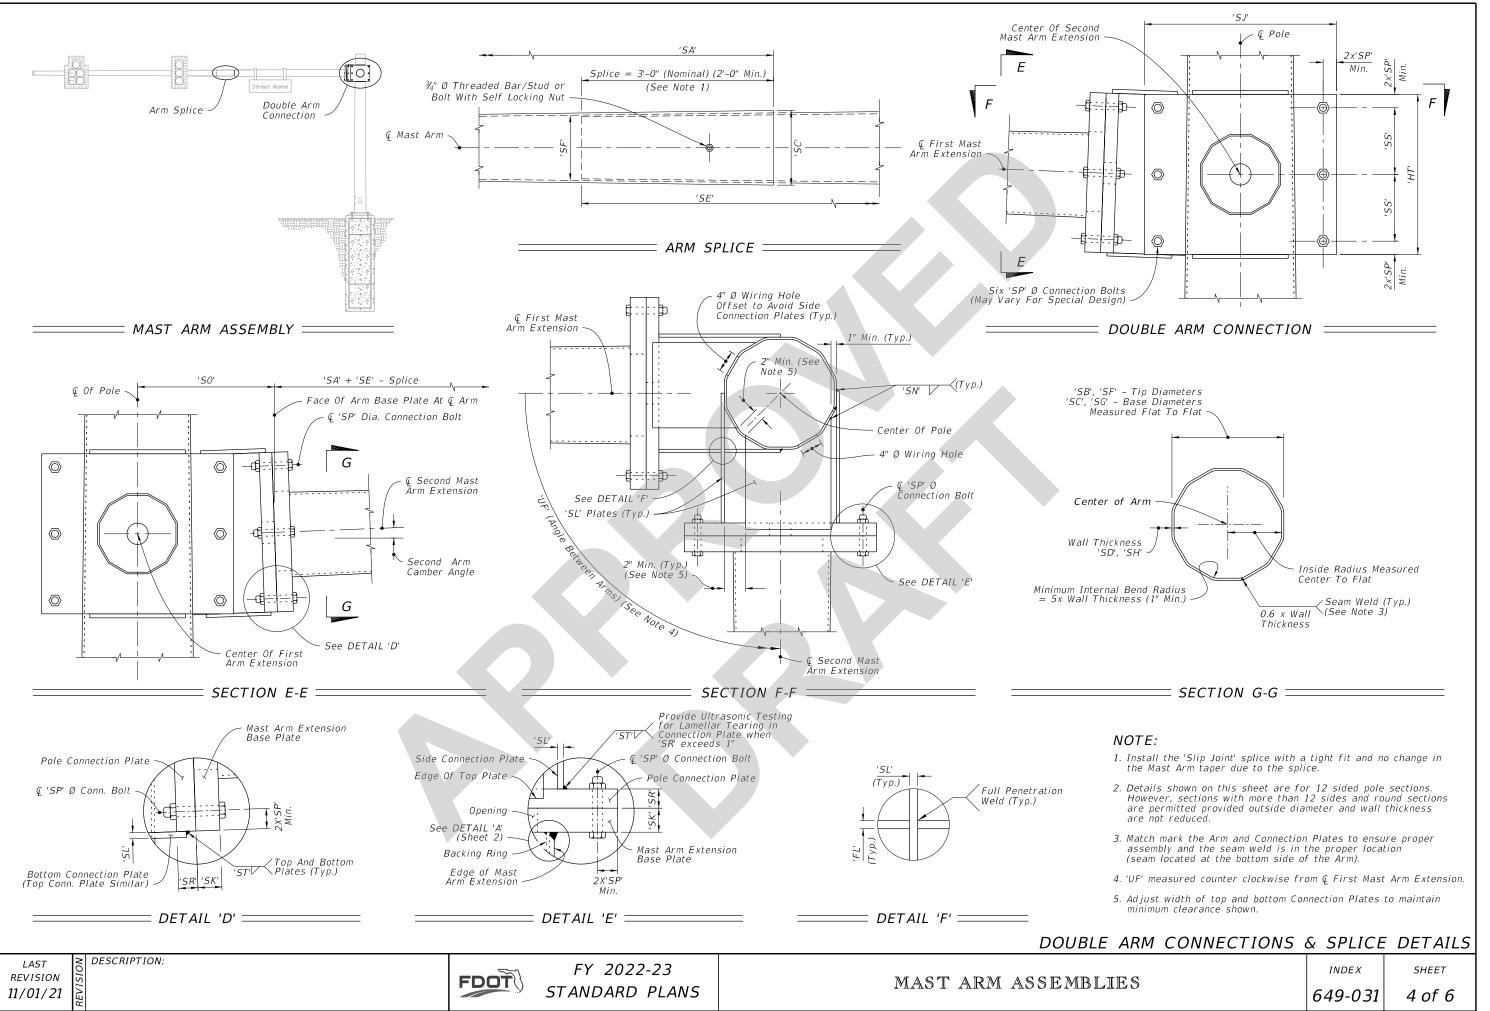

## Summary of the changes:

Sheet 1: Note 4I added optional other materials. Sheet 2: Added Note 4.

Sheet 3 & 4: Added bolt as option for splice connection.

Sheet 6: Clarified that a domed shape top cap is permissible.

## Commentary / Background:

Changes are added because of repeated shop drawing comments that need to be approved everytime. Purpose is to prevent shop drawings from being rejected due to these changes, and to reduce the number of shop drawings related to the items clarified.

Contact the Roadway Design Office for assistance in completing this form -

| M CONNECTIONS | & SPLICE | DETAILS |
|---------------|----------|---------|
|               | INDEX    | SHEET   |
|               | 649-031  | 3 of 6  |

| M CONNECTIONS | & SPLICE | DETAILS |
|---------------|----------|---------|
|               | INDEX    | SHEET   |
|               | 649-031  | 3 of 6  |