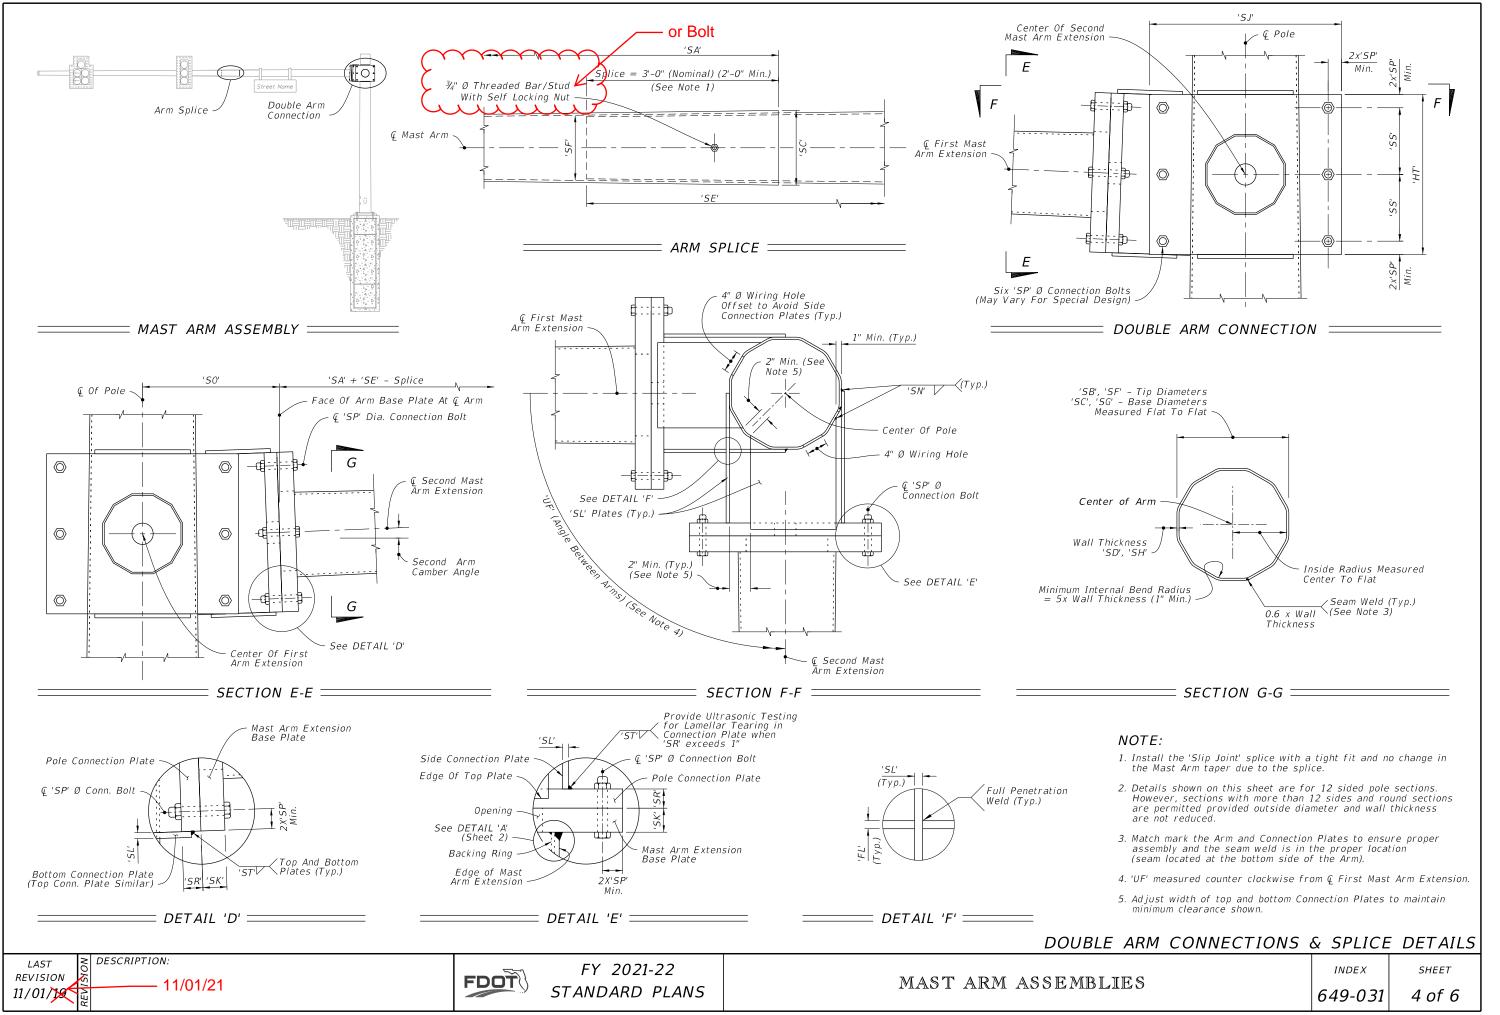

## Summary of the changes:

Sheet 1: Note 4I added optional other materials. Sheet 2: Added Note 4.

Sheet 3 & 4: Added bolt as option for splice connection.

Sheet 6: Clarified that a domed shape top cap is permissible.

# **Standard Plans:**

Index Number: 649-031 Sheet Number (s): 1, 2, 3, 4, and 6 of 6 Index Title: Mast Arm Assemblies

## Commentary / Background:

Changes are added because of repeated shop drawing comments that need to be approved everytime. Purpose is to prevent shop drawings from being rejected due to these changes, and to reduce the number of shop drawings related to the items clarified.