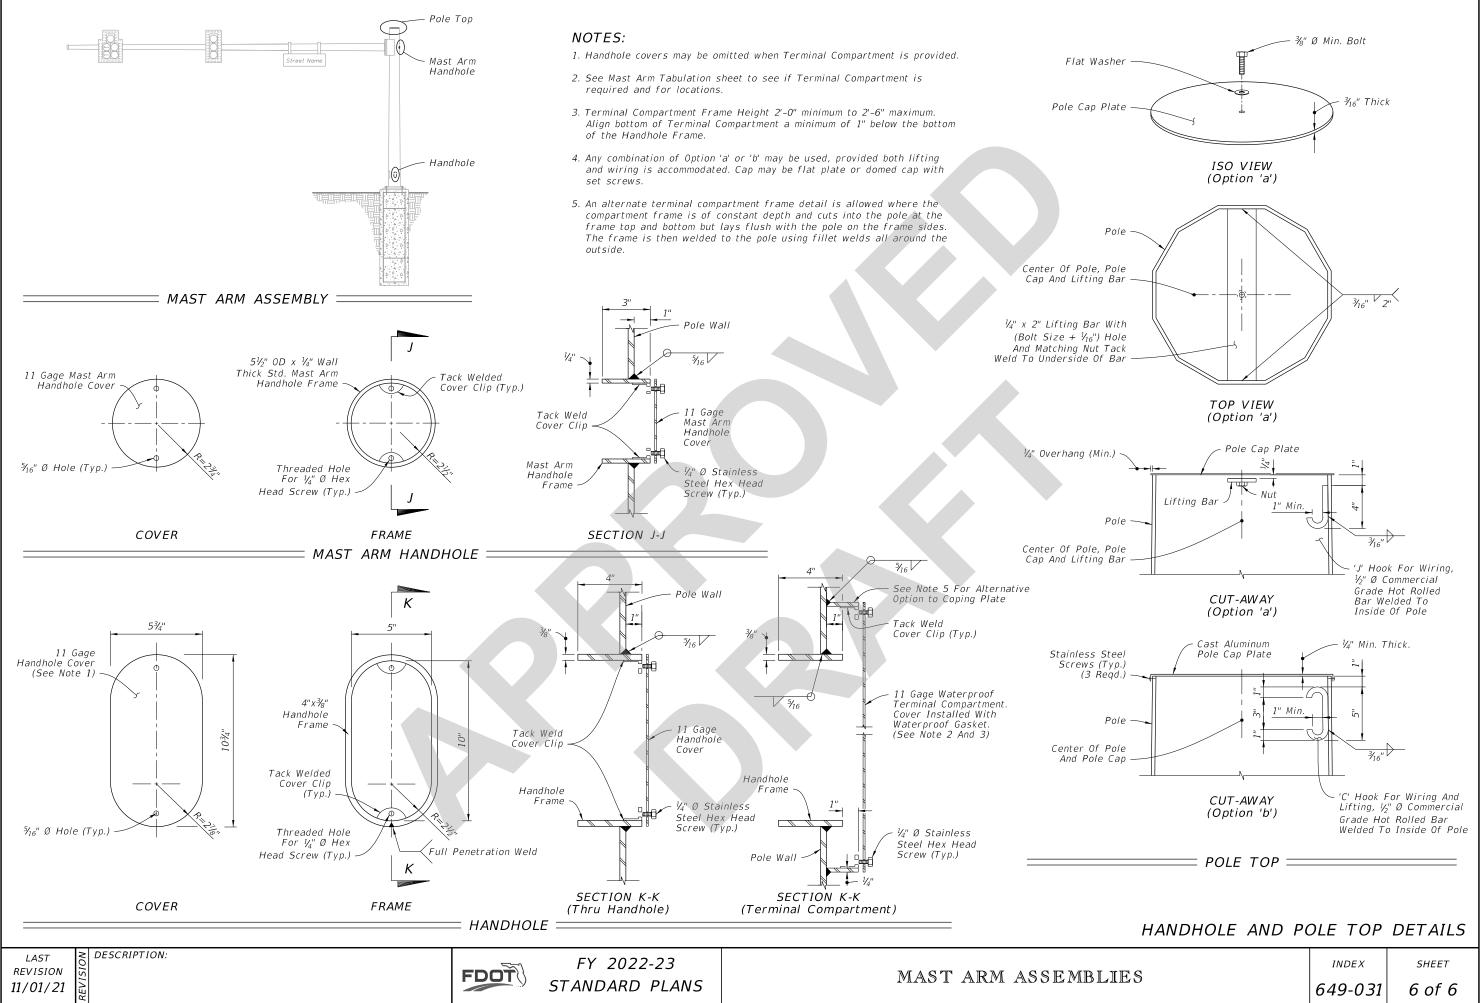

## Summary of the changes:

Sheet 1: Note 4I added optional other materials. Sheet 2: Added Note 4.

Sheet 3 & 4: Added bolt as option for splice connection.

Sheet 6: Clarified that a domed shape top cap is permissible.

## Commentary / Background:

Changes are added because of repeated shop drawing comments that need to be approved everytime. Purpose is to prevent shop drawings from being rejected due to these changes, and to reduce the number of shop drawings related to the items clarified.