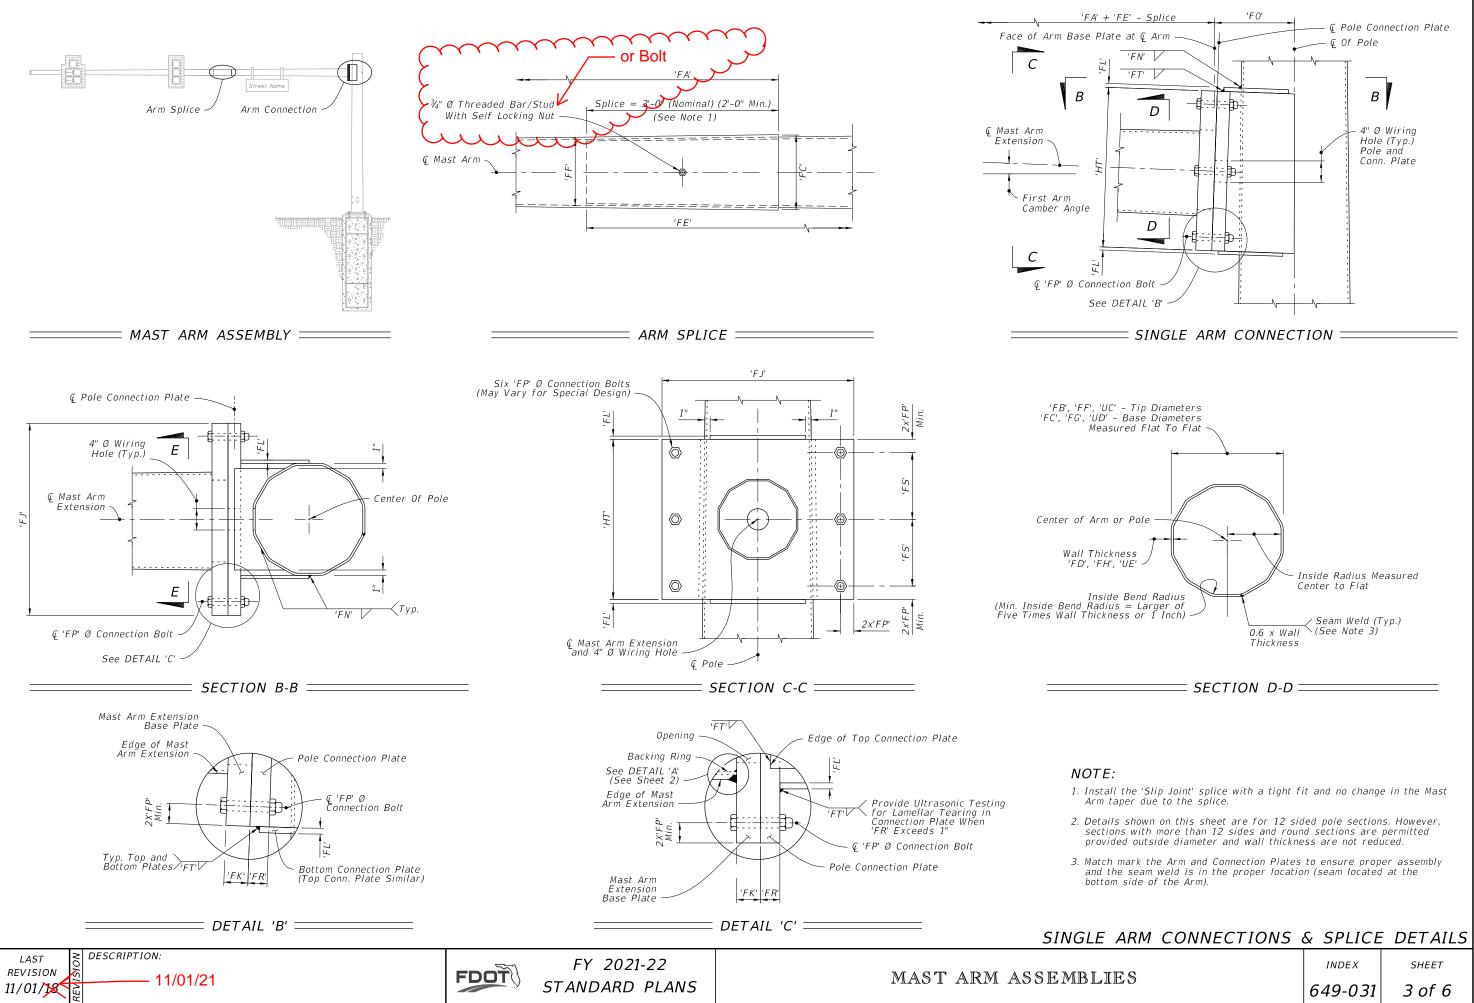

## Summary of the changes:

Sheet 1: Note 4I added optional other materials. Sheet 2: Added Note 4.

Sheet 3 & 4: Added bolt as option for splice connection.

Sheet 6: Clarified that a domed shape top cap is permissible.

# **Standard Plans:**

Index Number: 649-031 Sheet Number (s): 1, 2, 3, 4, and 6 of 6 Index Title: Mast Arm Assemblies

## Commentary / Background:

Changes are added because of repeated shop drawing comments that need to be approved everytime. Purpose is to prevent shop drawings from being rejected due to these changes, and to reduce the number of shop drawings related to the items clarified.

Contact the Roadway Design Office for assistance in completing this form -

| M CONNECTIONS | & SPLICE | DETAILS |
|---------------|----------|---------|
|               | INDEX    | SHEET   |
|               | 649-031  | 3 of 6  |

| M CONNECTIONS | & SPLICE | DETAILS |
|---------------|----------|---------|
|               | INDEX    | SHEET   |
|               | 649-031  | 3 of 6  |