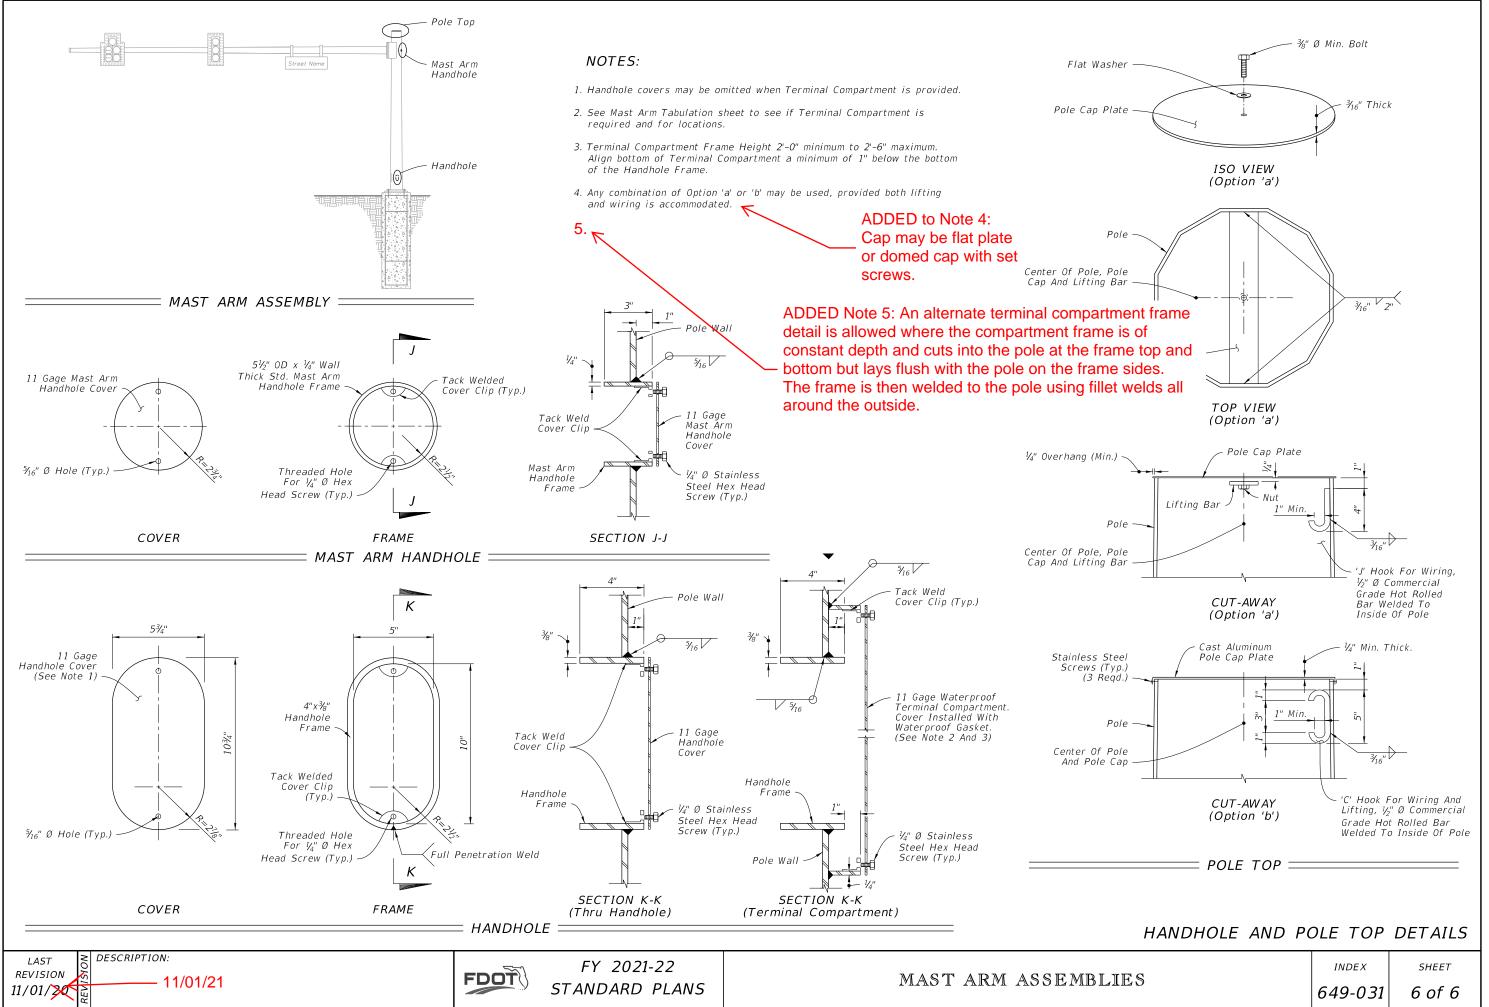

## Summary of the changes:

Sheet 1: Note 4I added optional other materials. Sheet 2: Added Note 4.

Sheet 3 & 4: Added bolt as option for splice connection.

Sheet 6: Clarified that a domed shape top cap is permissible.