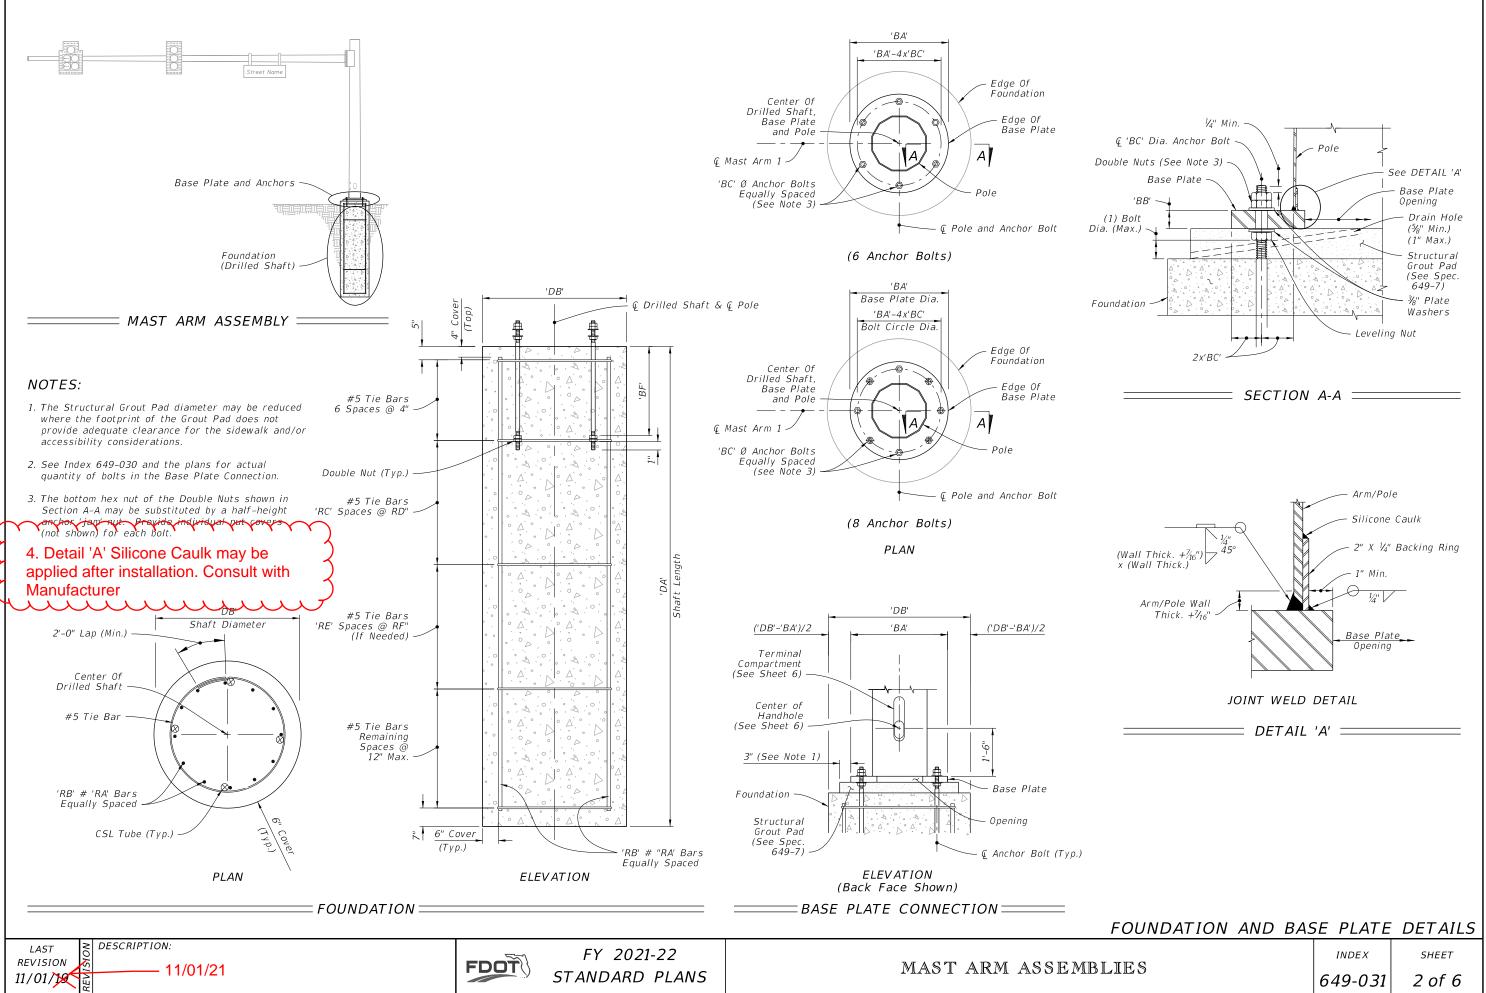

## Summary of the changes:

Sheet 1: Note 4I added optional other materials. Sheet 2: Added Note 4.

Sheet 3 & 4: Added bolt as option for splice connection.

Sheet 6: Clarified that a domed shape top cap is permissible.

# **Standard Plans:**

Index Number: 649-031 Sheet Number (s): 1, 2, 3, 4, and 6 of 6 Index Title: Mast Arm Assemblies

## Commentary / Background:

Changes are added because of repeated shop drawing comments that need to be approved everytime. Purpose is to prevent shop drawings from being rejected due to these changes, and to reduce the number of shop drawings related to the items clarified.