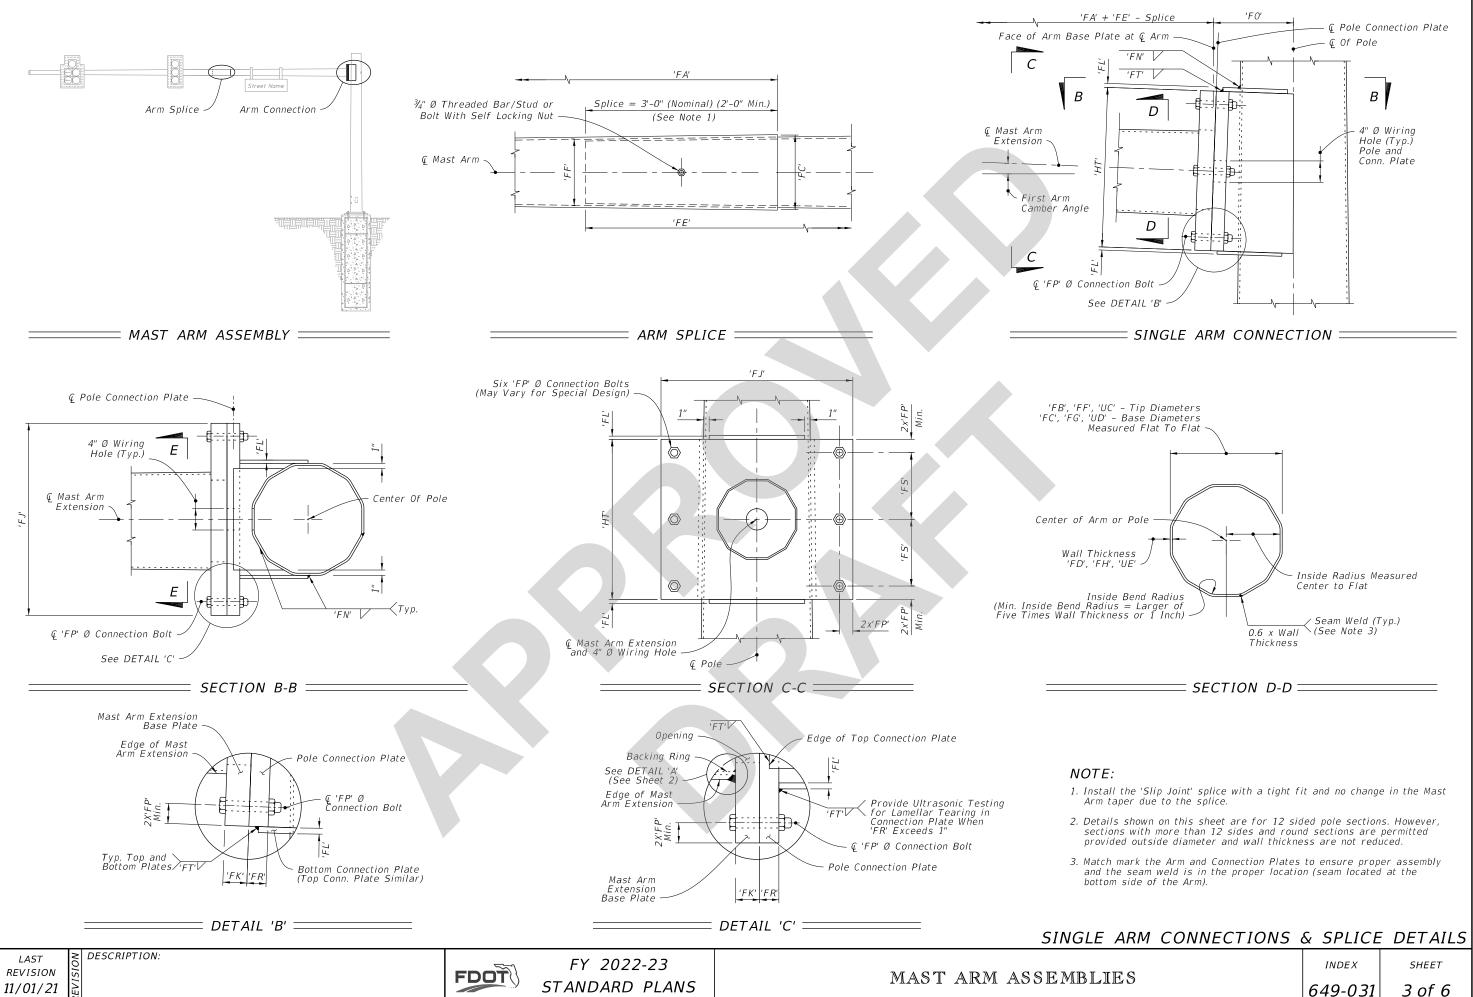

## Summary of the changes:

Sheet 1: Note 4I added optional other materials. Sheet 2: Added Note 4.

Sheet 3 & 4: Added bolt as option for splice connection.

Sheet 6: Clarified that a domed shape top cap is permissible.

# **Standard Plans:**

Index Number: 649-031 Sheet Number (s): 1, 2, 3, 4, and 6 of 6 Index Title: Mast Arm Assemblies