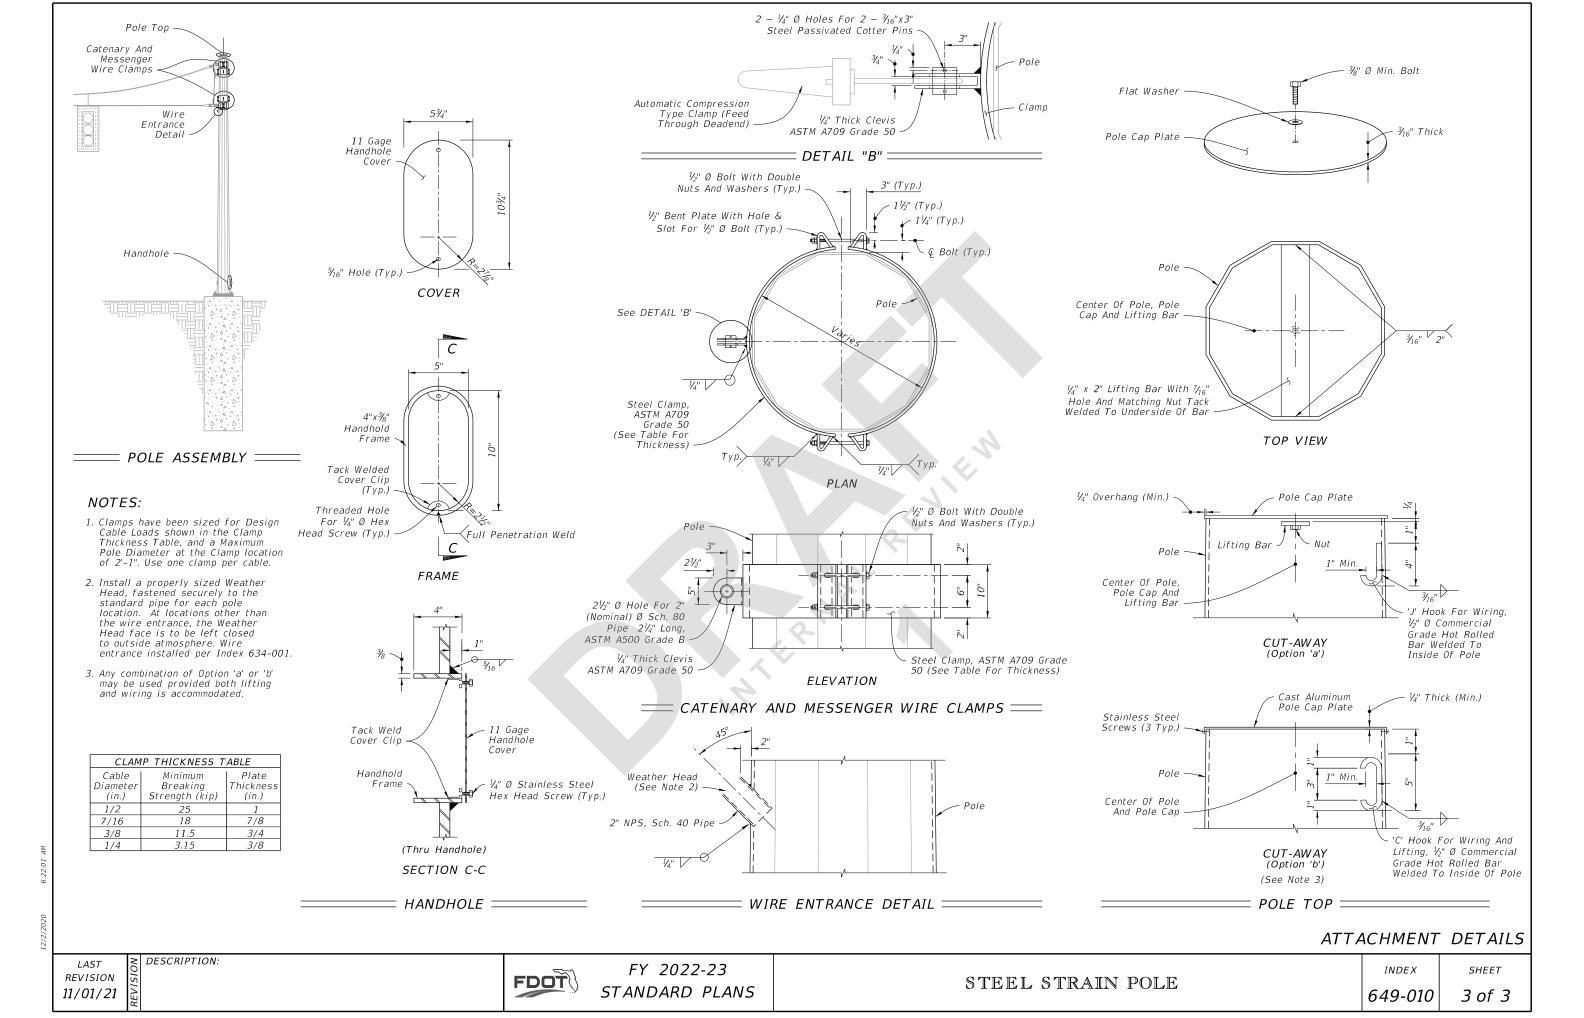

## Summary of the changes:

Sheet 3: Change weld on Handhole.

## **Standard Plans:**

Index Number: 649-010 Sheet Number (s): 3 of 3 Index Title: Steel Strain Pole

## **Commentary / Background:**

Update to meet current criteria