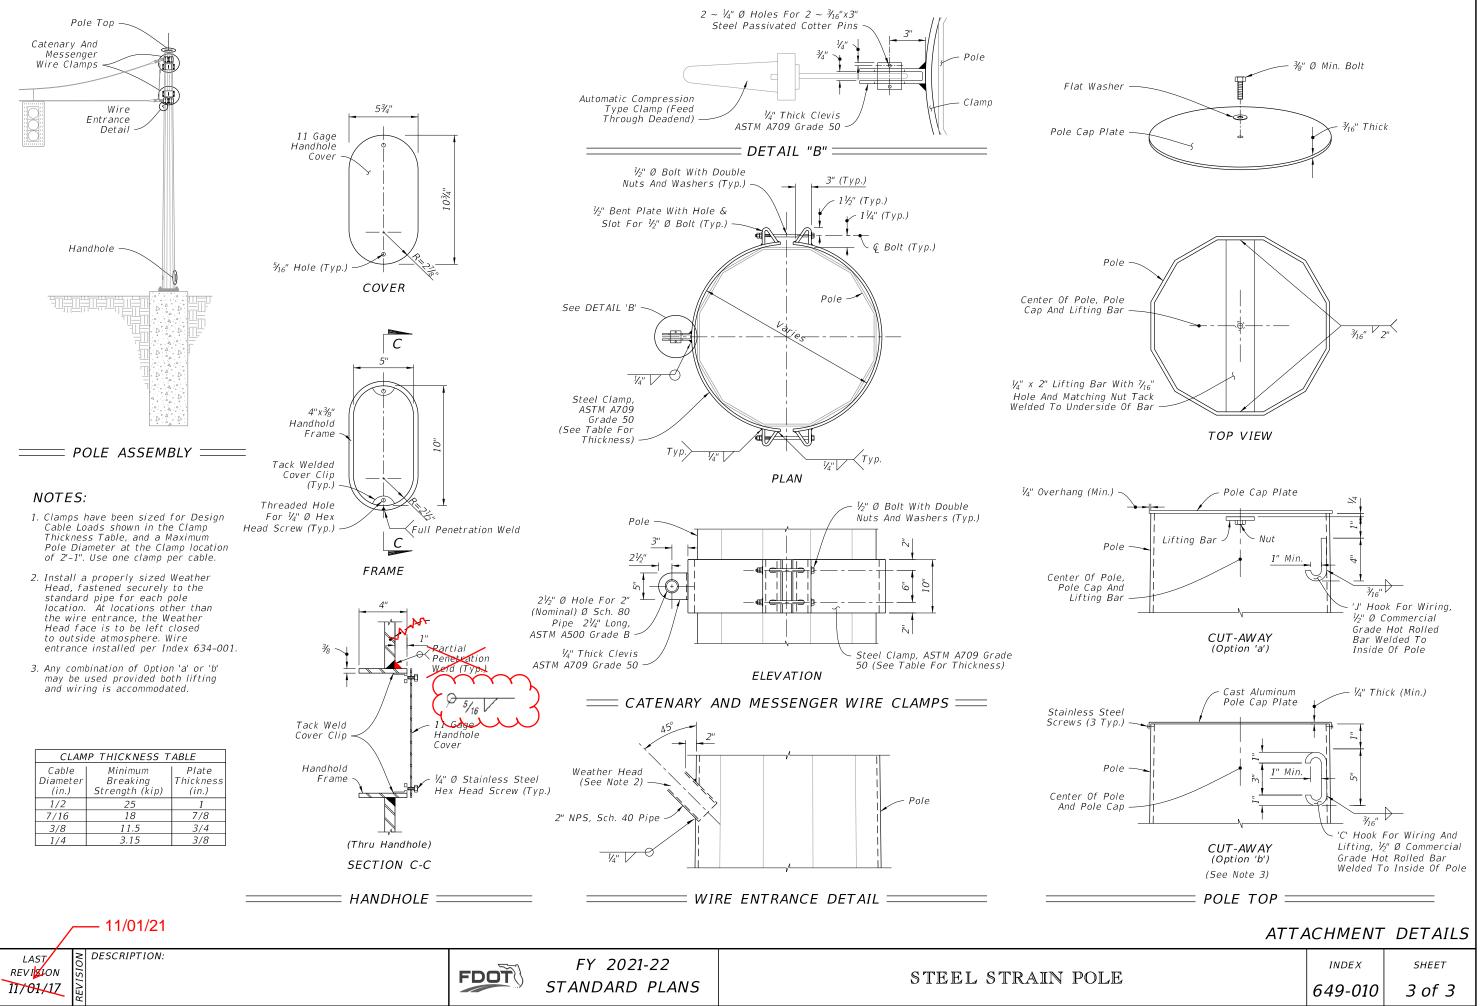

## Summary of the changes:

Sheet 3: Change weld on Handhole.

## **Standard Plans:**

Index Number: 649-010 Sheet Number (s): 3 of 3 Index Title: Steel Strain Pole

## **Commentary / Background:**

Update to meet current criteria