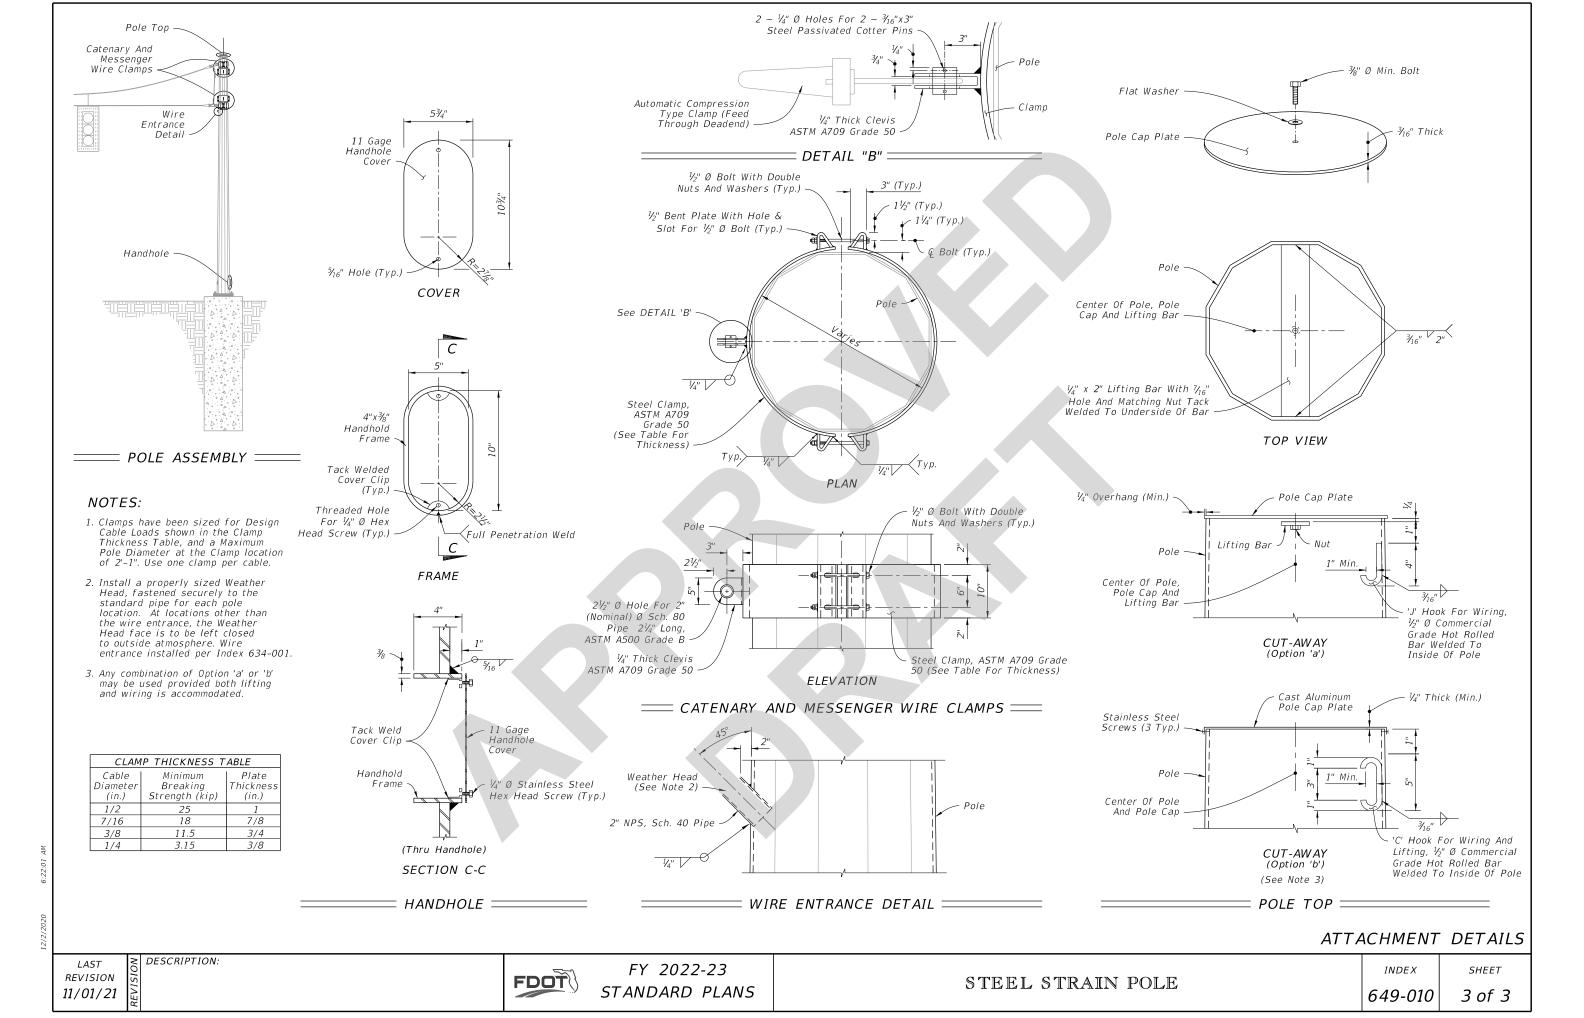

## Summary of the changes:

Sheet 3: Change weld on Handhole.

## **Standard Plans:**

Index Number: 649-010 Sheet Number (s): 3 of 3 Index Title: Steel Strain Pole

## **Commentary / Background:**

Update to meet current criteria