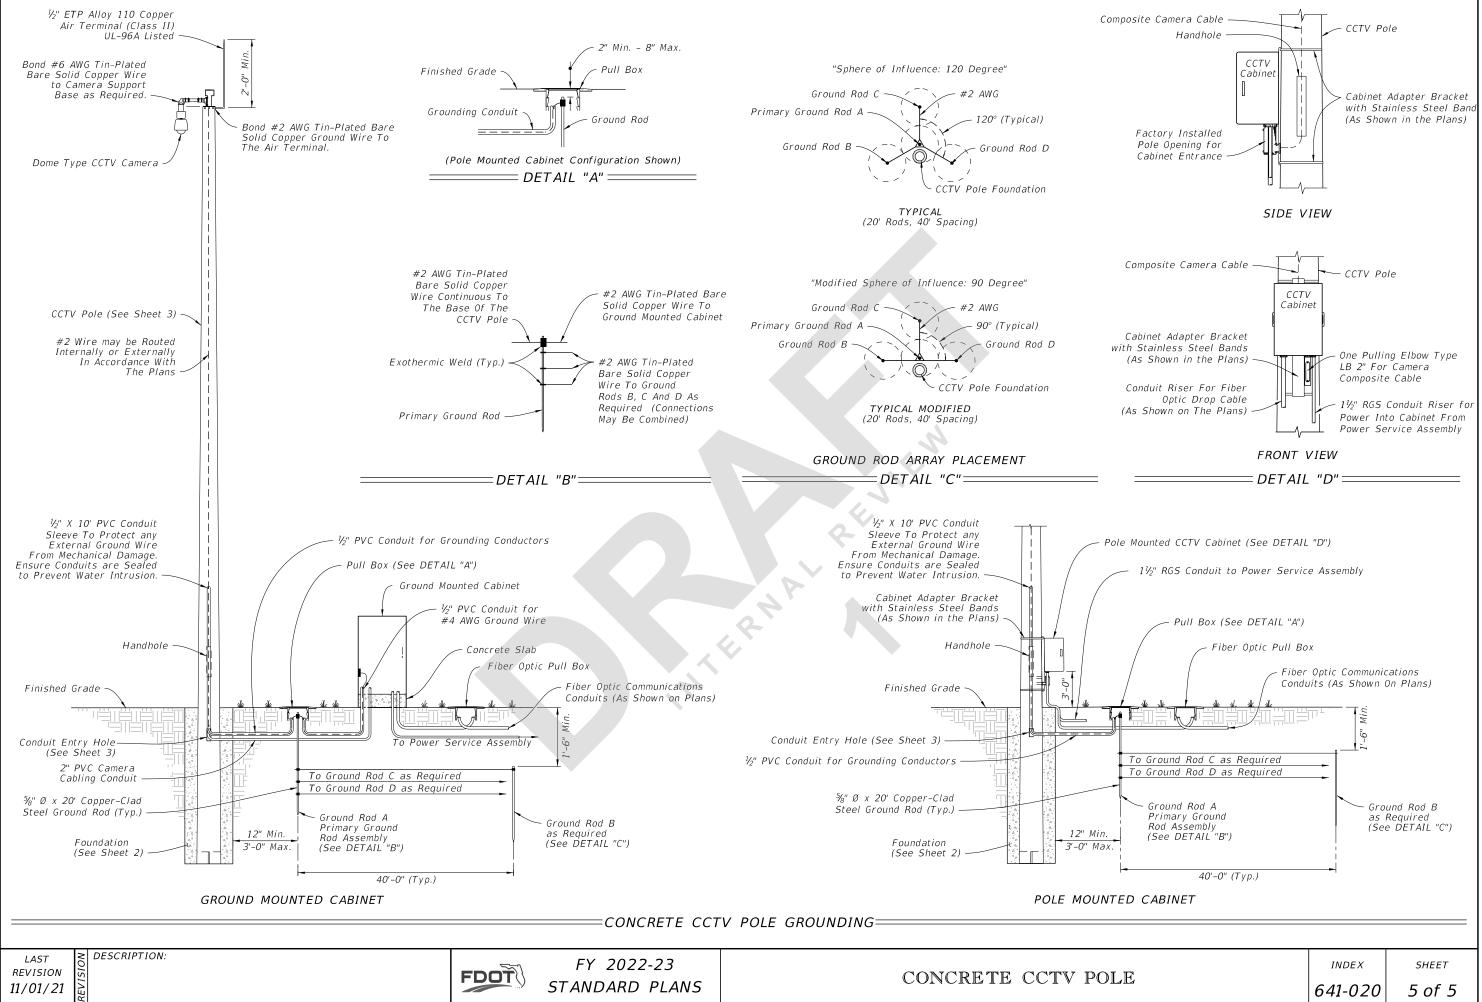

Sheet 4: Updated the Assembly detail to match Sheet 1; Added Note 5.

Sheet 5: Added Handhole to the CONCRETE CCTV POLE GROUNDING detail and to DETAIL "D"-SIDE VIEW detail.