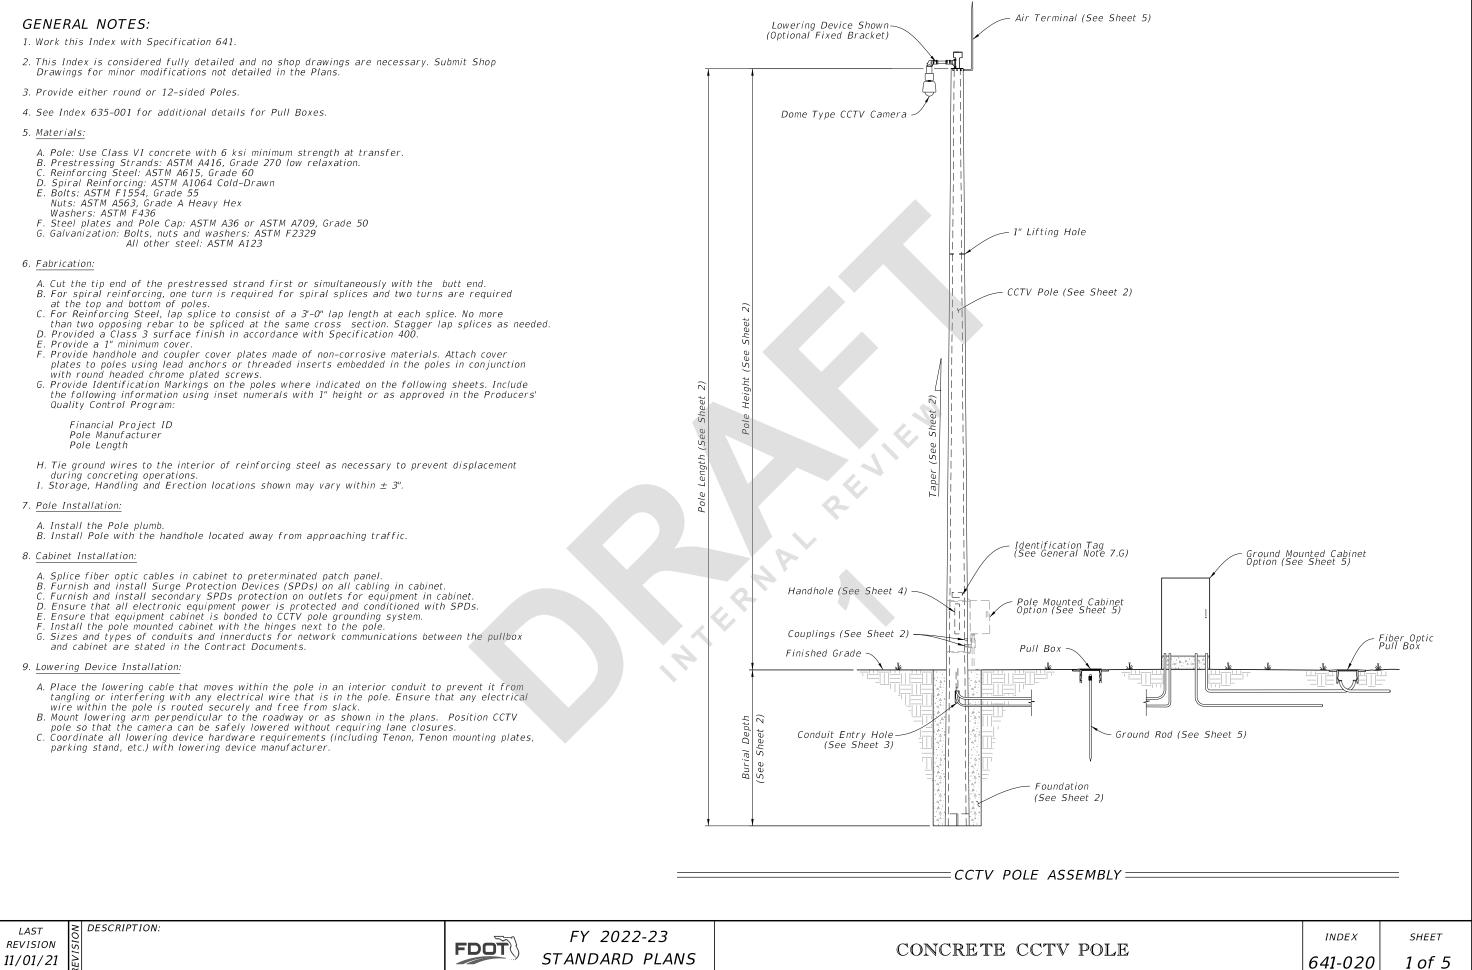

# Summary of the changes:

Index Number: 641-020 Sheet Number (s): All Index Title: Concrete CCTV Pole

Sheet 1: Move Note 3 to new Note 7; Added Note 7; Renumbered General Notes; Dashed the Identification Tag and the handhole in the CCTV POLE ASSEMBLY detail.

## **Commentary / Background:**

The location of the couplings shown on the CCTV Pole Assembly on sheets 1 and 2 do not correlate with the location of the couplings shown on the Pole Elevation and Handhole Detail shown on sheets 3 and 4. The handhole should be located downstream of the traffic so all details and notes will be updated for the proper representation.