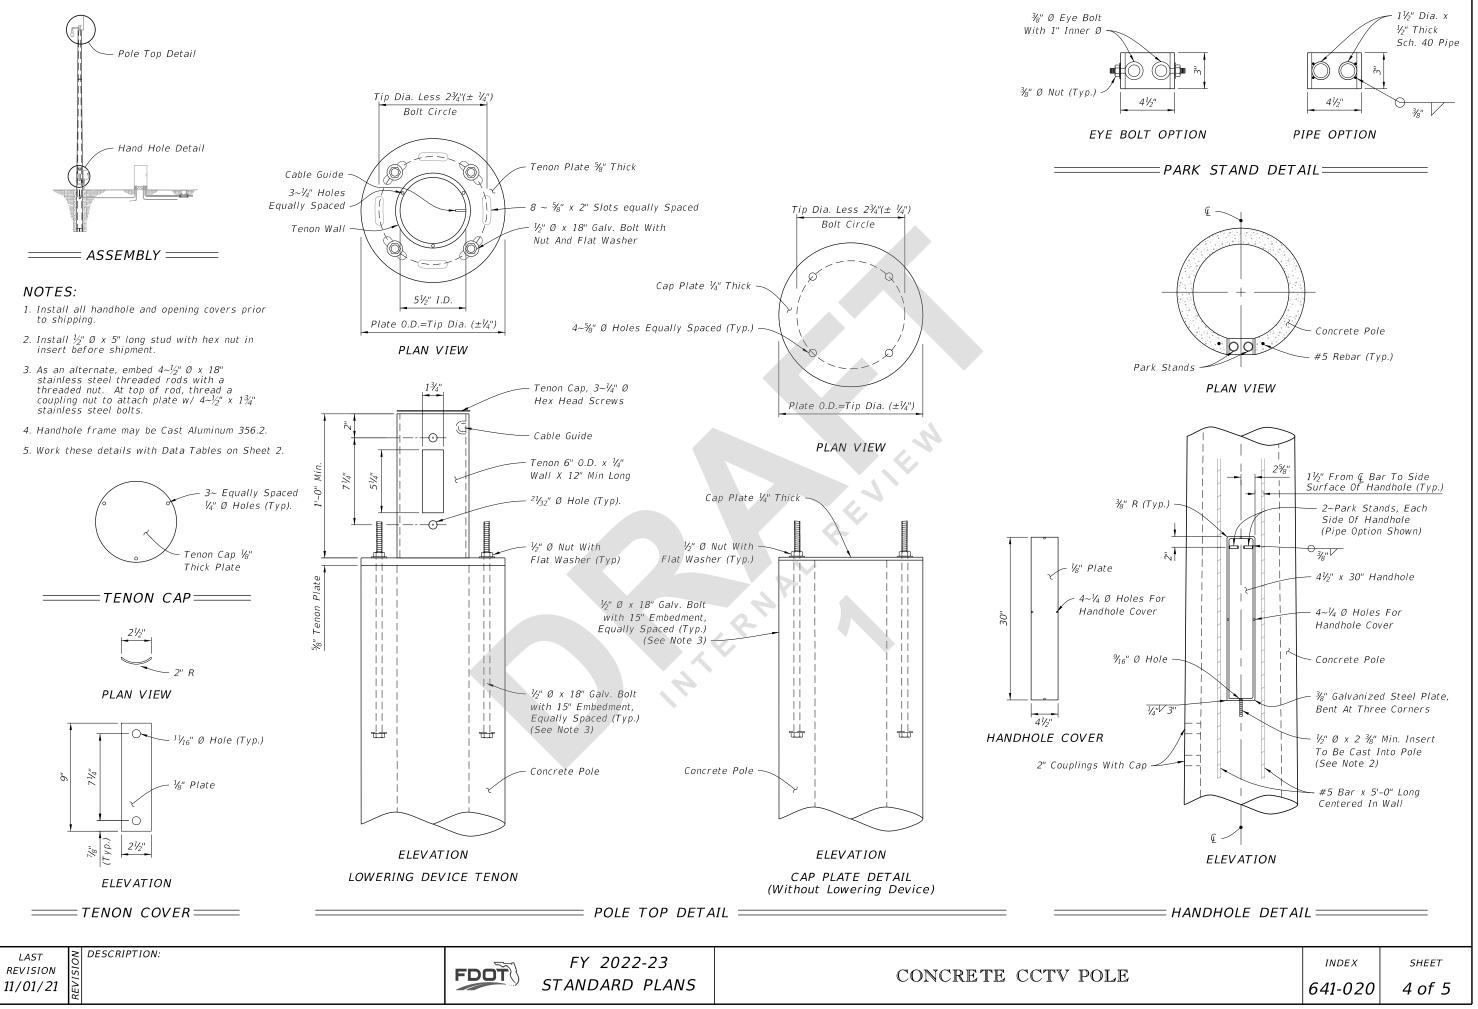

Sheet 4: Updated the Assembly detail to match Sheet 1; Added Note 5.

Sheet 5: Added Handhole to the CONCRETE CCTV POLE GROUNDING detail and to DETAIL "D"-SIDE VIEW detail.