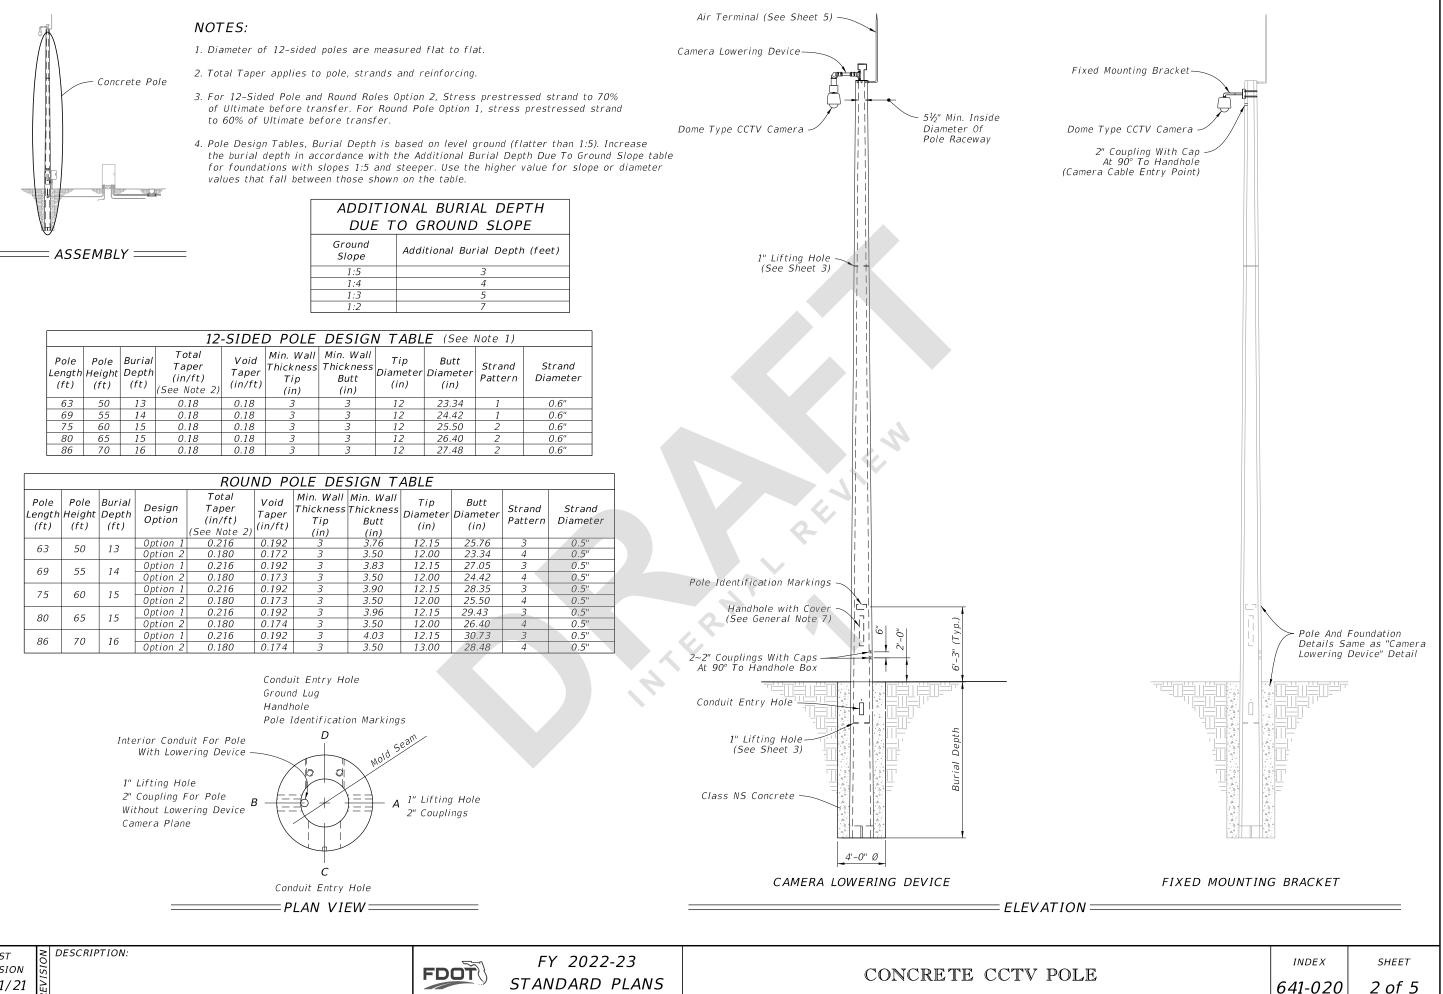

Sheet 2: Updated the Assembly detail to match Sheet 1; Realigned the PLAN VIEW detail to match the Pole direction;

Dashed the Identification Tag and the Handhole in the ELEVATION detail.

Sheet 3: Updated the Assembly detail to match Sheet 1; Moved the Spiral wire note in the SPIRAL REINFORCING ELEVATION detail to the Notes and added See Note 1 to the Spiral Reinforcing call out; Dashed the Conduit Entry Holes in the POLE ELEVATION detail to be consent with the Pole's view.