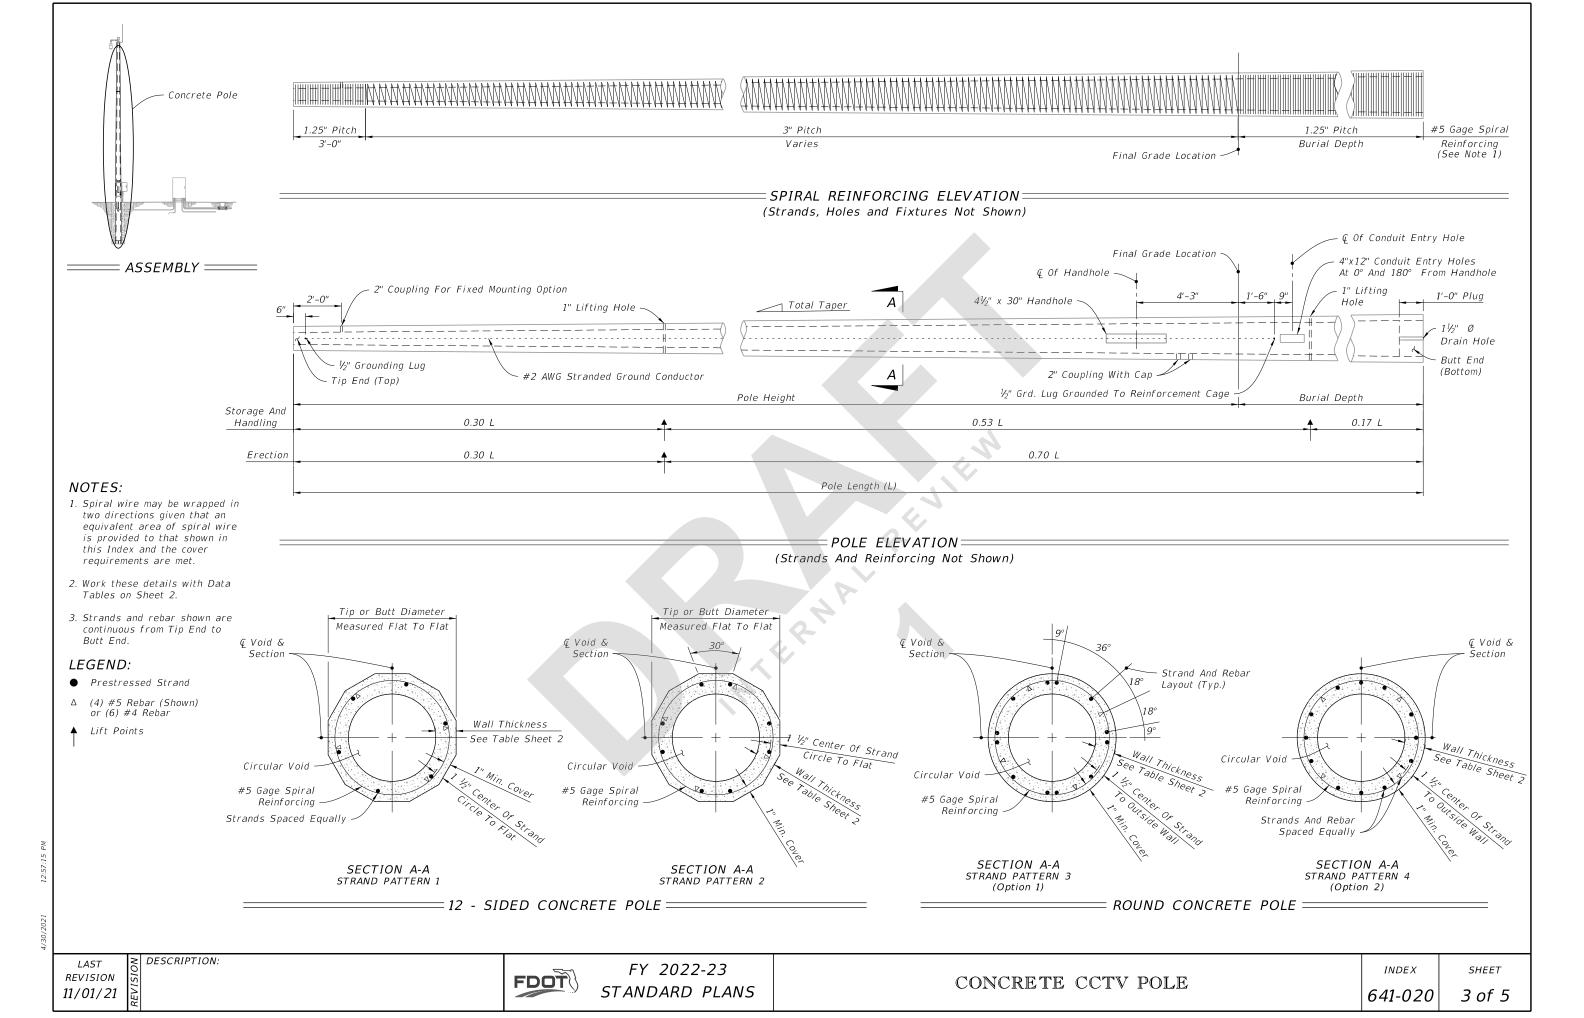

Sheet 2: Updated the Assembly detail to match Sheet 1; Realigned the PLAN VIEW detail to match the Pole direction;

Dashed the Identification Tag and the Handhole in the ELEVATION detail.

Sheet 3: Updated the Assembly detail to match Sheet 1; Moved the Spiral wire note in the SPIRAL REINFORCING ELEVATION detail to the Notes and added See Note 1 to the Spiral Reinforcing call out; Dashed the Conduit Entry Holes in the POLE ELEVATION detail to be consent with the Pole's view.