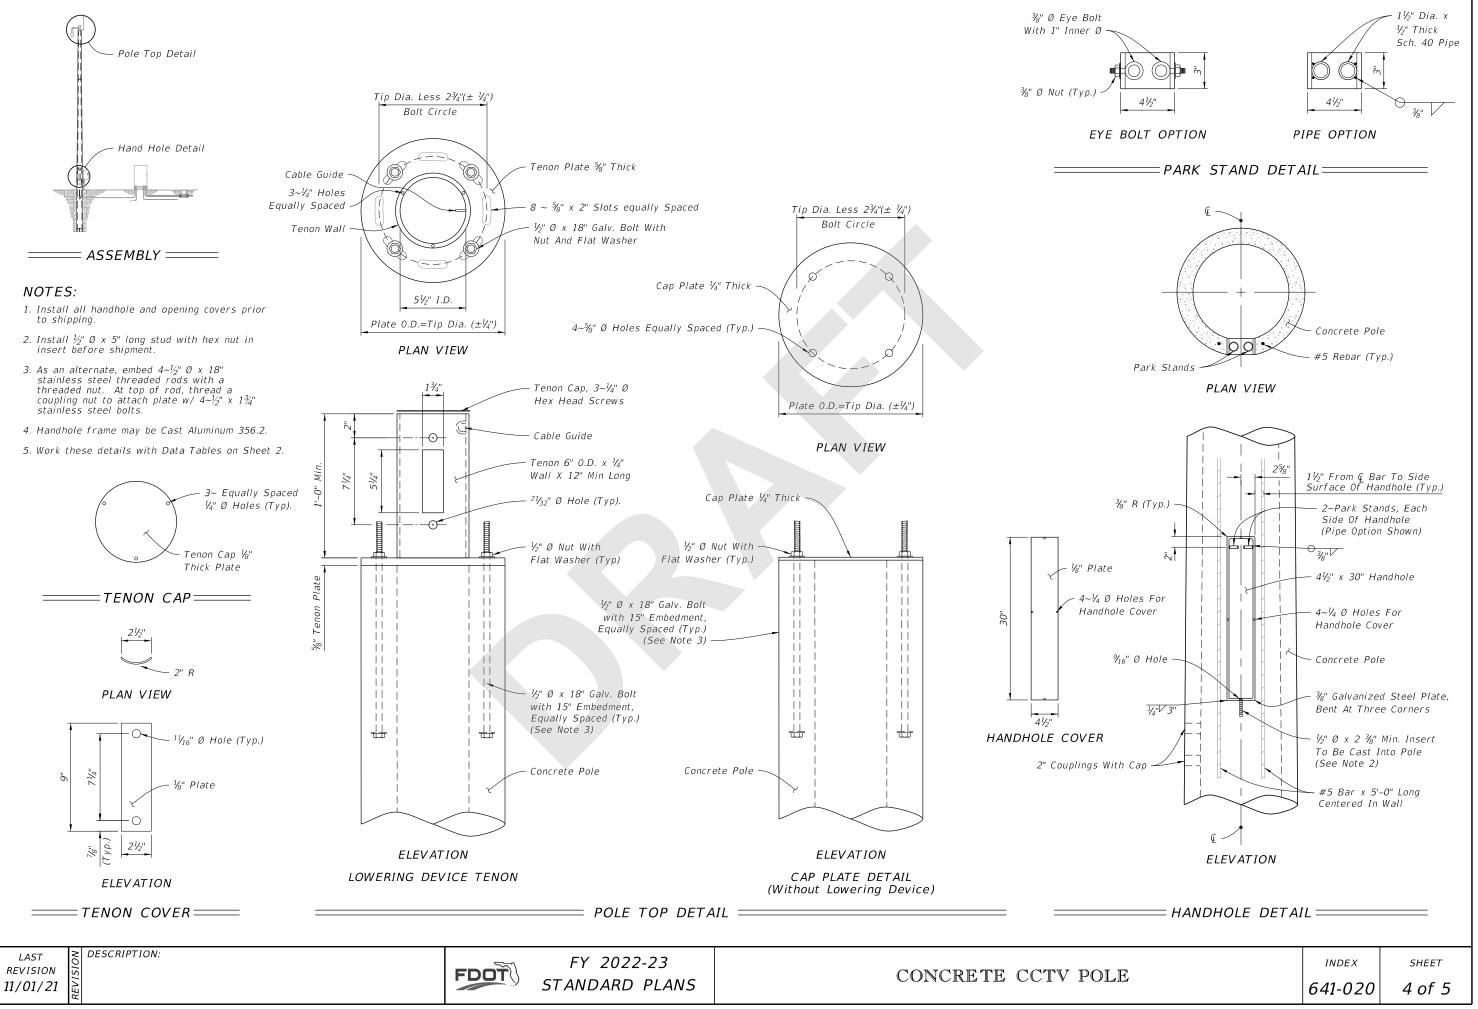

## COMMENTARY

The location of the couplings shown on the CCTV Pole Assembly on sheets 1 and 2 do not correlate with the location of the couplings shown on the Pole Elevation and Handhole Detail shown on sheets 3 and 4. The handhole should be located downstream of the traffic so all details and notes will be updated for the proper representation.