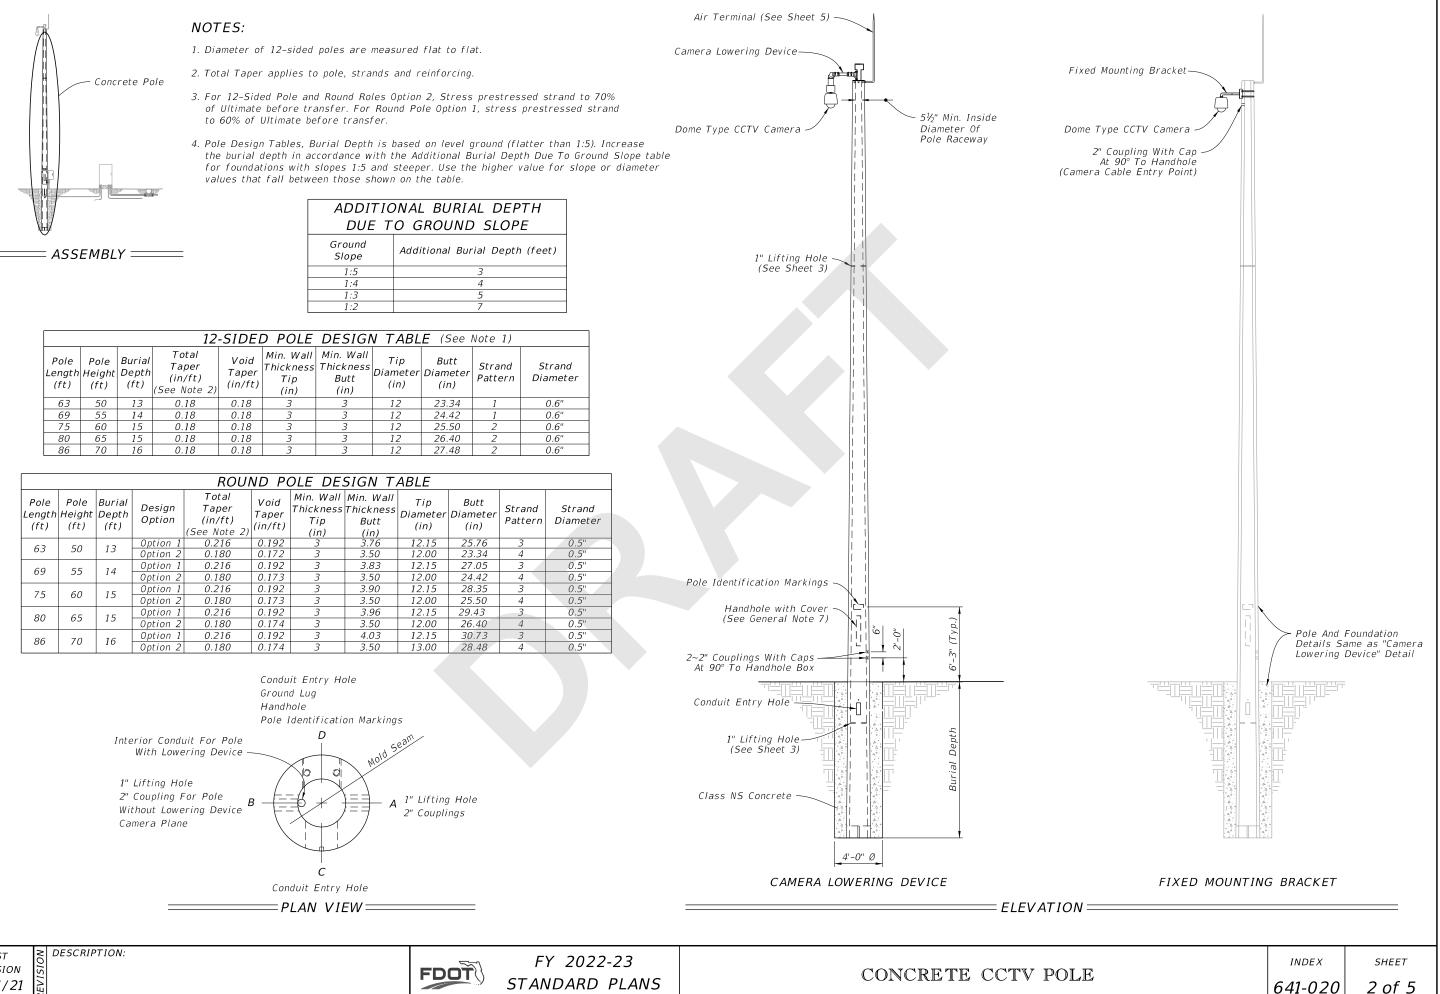

## COMMENTARY

The location of the couplings shown on the CCTV Pole Assembly on sheets 1 and 2 do not correlate with the location of the couplings shown on the Pole Elevation and Handhole Detail shown on sheets 3 and 4. The handhole should be located downstream of the traffic so all details and notes will be updated for the proper representation.