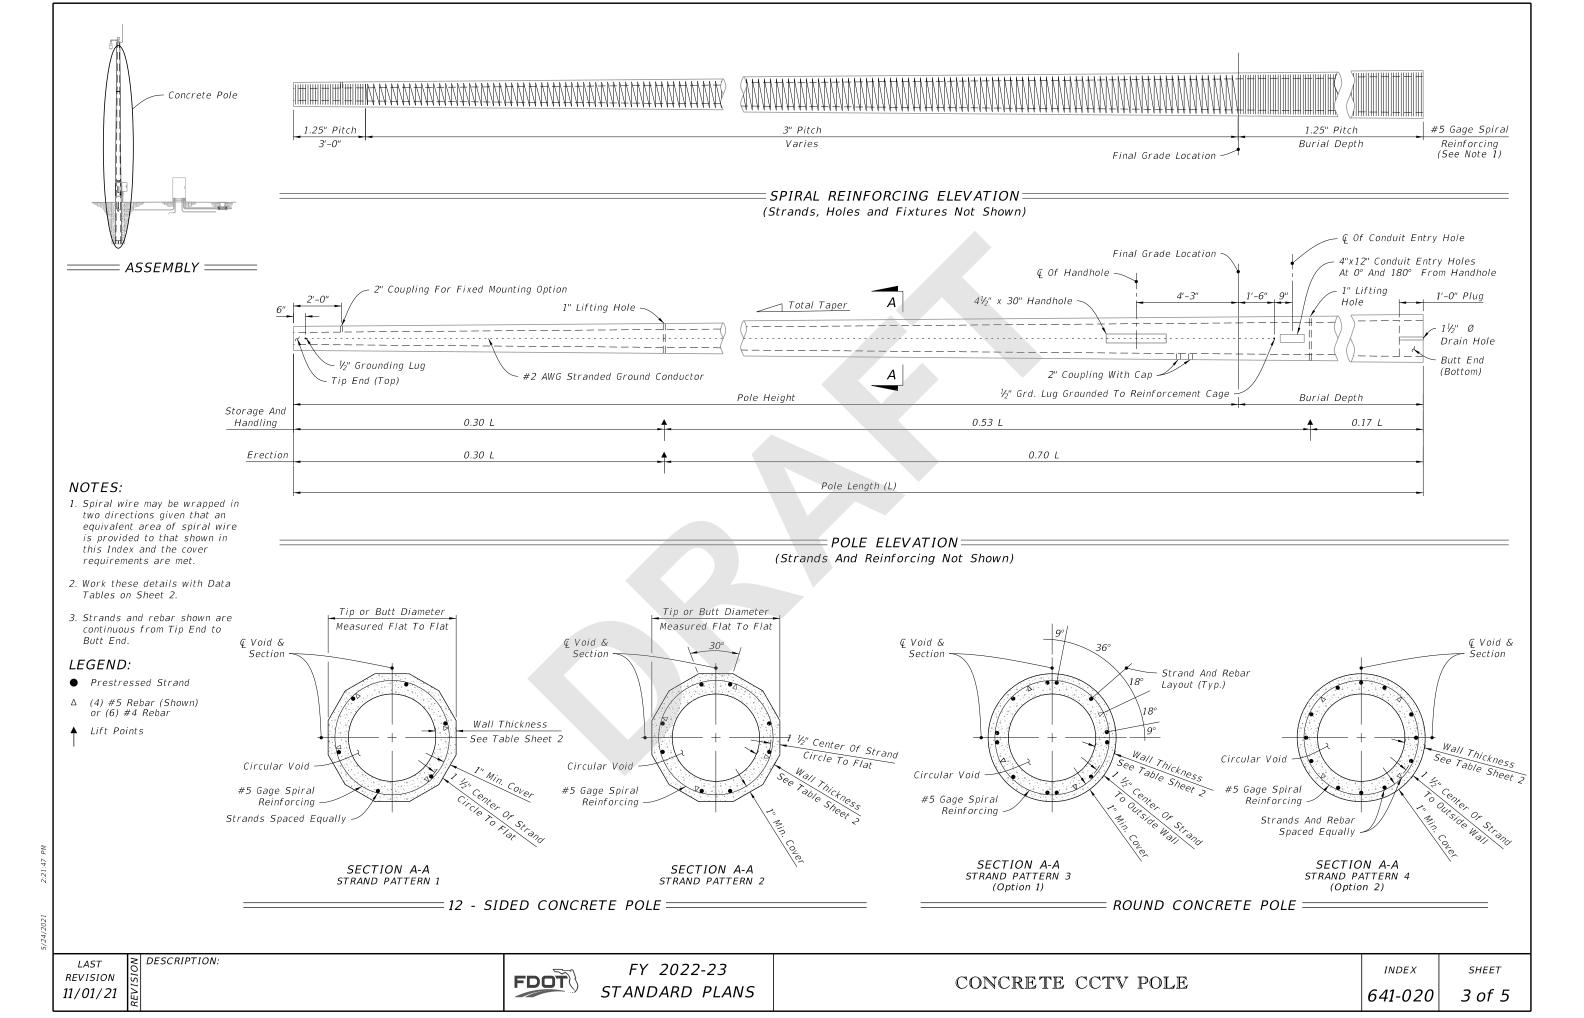

## COMMENTARY

The location of the couplings shown on the CCTV Pole Assembly on sheets 1 and 2 do not correlate with the location of the couplings shown on the Pole Elevation and Handhole Detail shown on sheets 3 and 4. The handhole should be located downstream of the traffic so all details and notes will be updated for the proper representation.