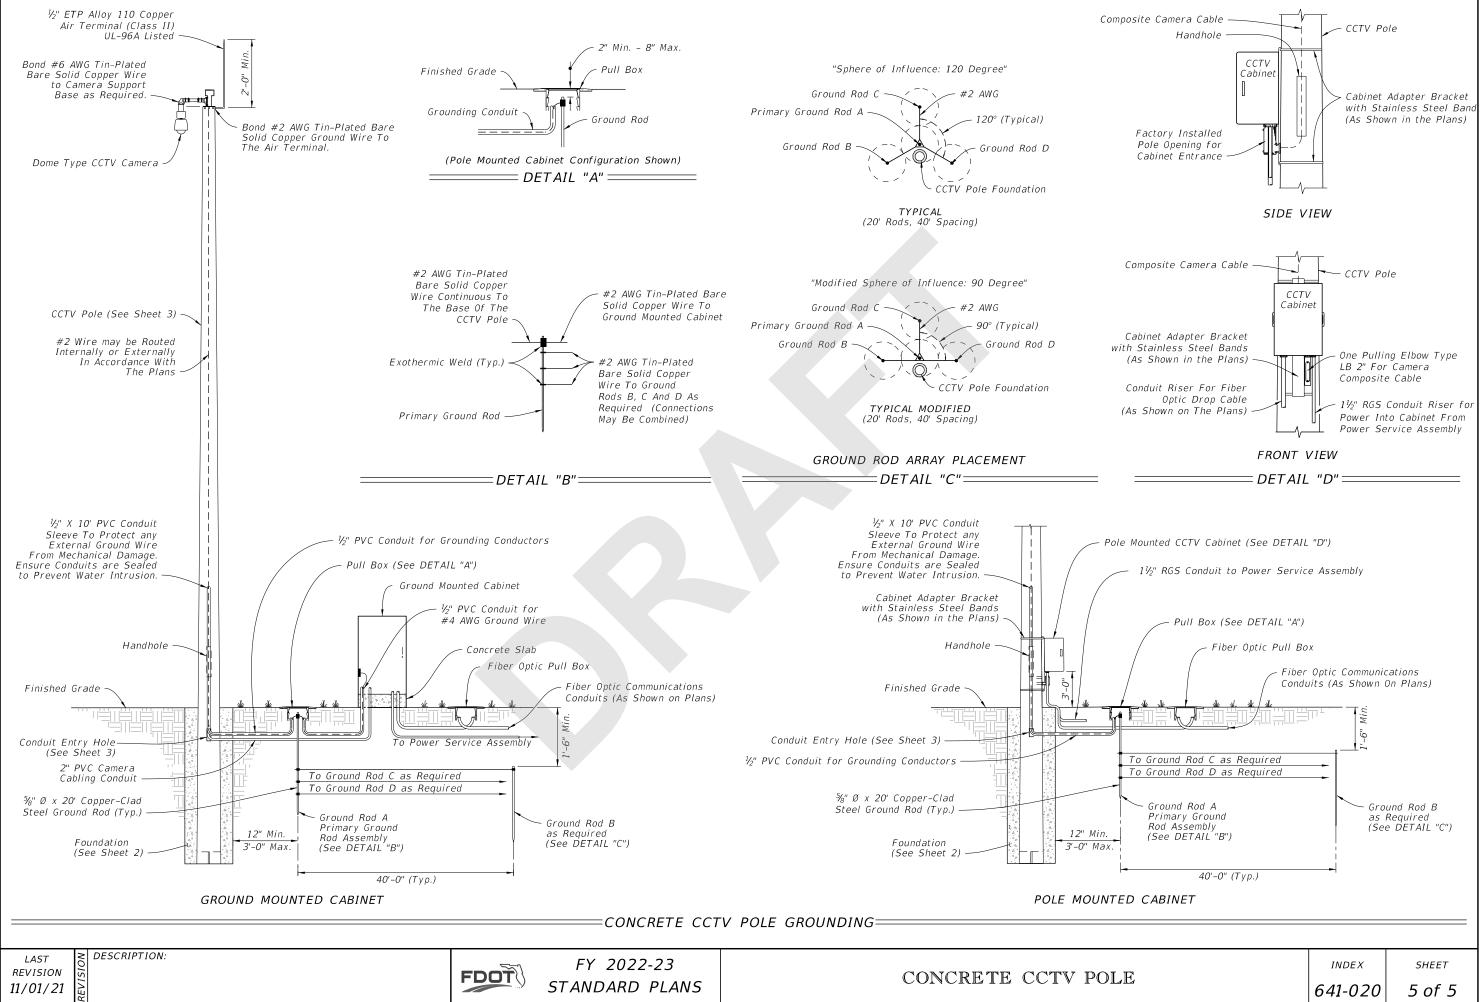

# Index 641-020 Concrete CCTV Pole

## COMMENTARY

The location of the couplings shown on the CCTV Pole Assembly on sheets 1 and 2 do not correlate with the location of the couplings shown on the Pole Elevation and Handhole Detail shown on sheets 3 and 4. The handhole should be located downstream of the traffic so all details and notes will be updated for the proper representation.