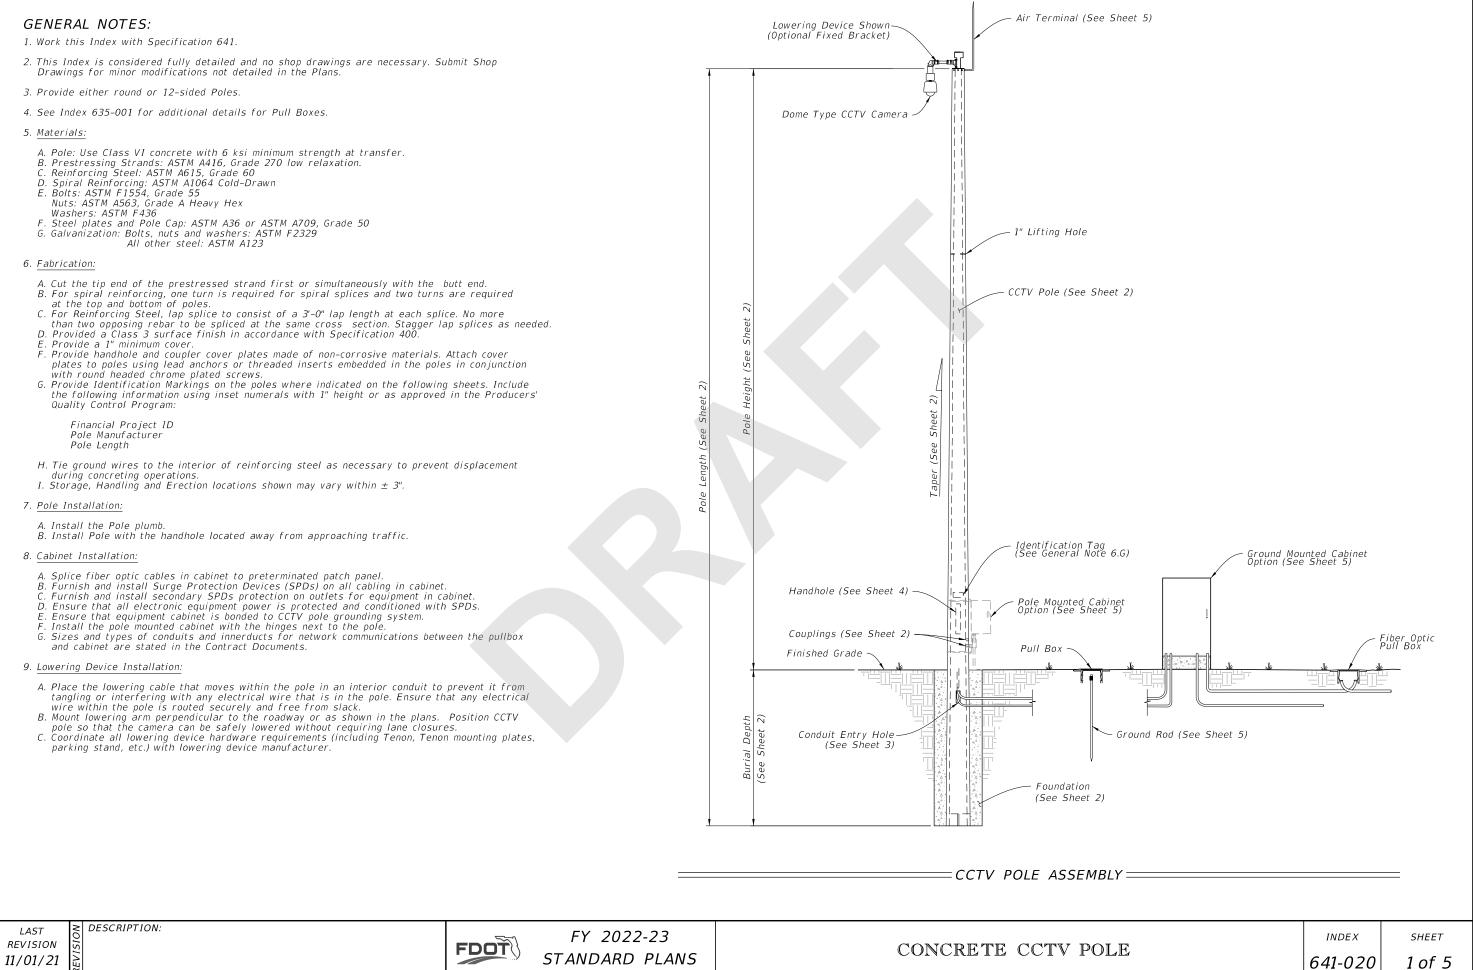

## COMMENTARY

The location of the couplings shown on the CCTV Pole Assembly on sheets 1 and 2 do not correlate with the location of the couplings shown on the Pole Elevation and Handhole Detail shown on sheets 3 and 4. The handhole should be located downstream of the traffic so all details and notes will be updated for the proper representation.