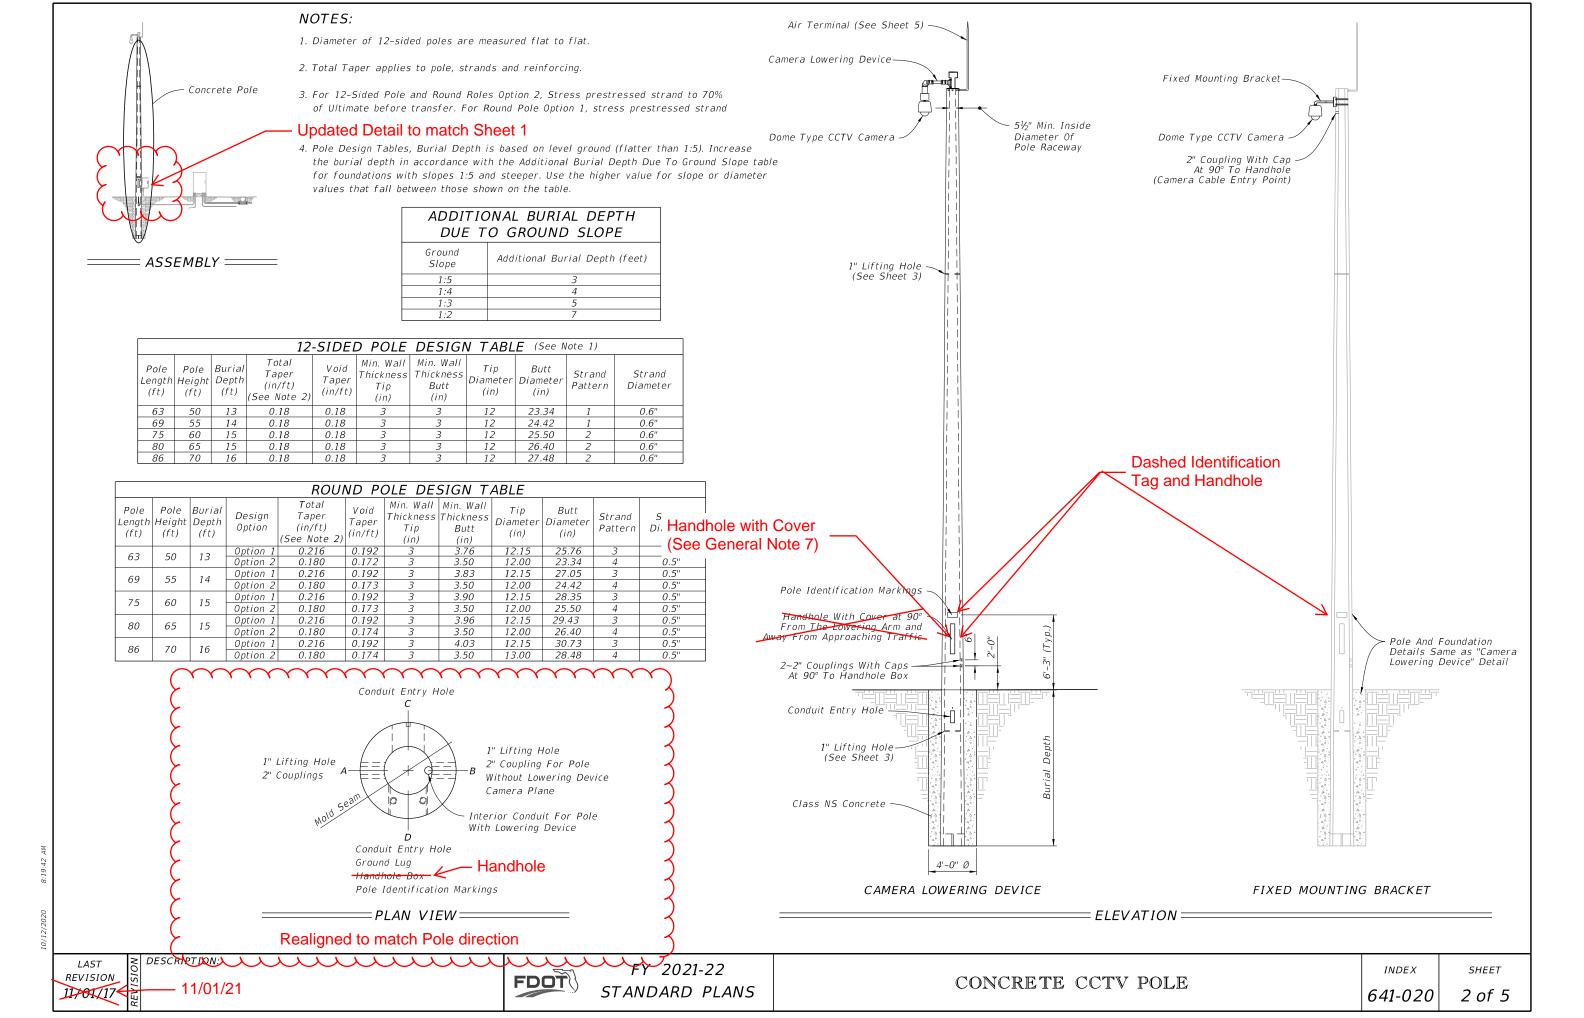

Sheet 2: Updated the Assembly detail to match Sheet 1; Realigned the PLAN VIEW detail to match the Pole direction;

Dashed the Identification Tag and the Handhole in the ELEVATION detail.

Sheet 3: Updated the Assembly detail to match Sheet 1; Moved the Spiral wire note in the SPIRAL REINFORCING ELEVATION detail to the Notes and added See Note 1 to the Spiral Reinforcing call out; Dashed the Conduit Entry Holes in the POLE ELEVATION detail to be consent with the Pole's view.

## **Commentary / Background:**

The location of the couplings shown on the CCTV Pole Assembly on sheets 1 and 2 do not correlate with the location of the couplings shown on the Pole Elevation and Handhole Detail shown on sheets 3 and 4. The handhole should be located downstream of the traffic so all details and notes will be updated for the proper representation.