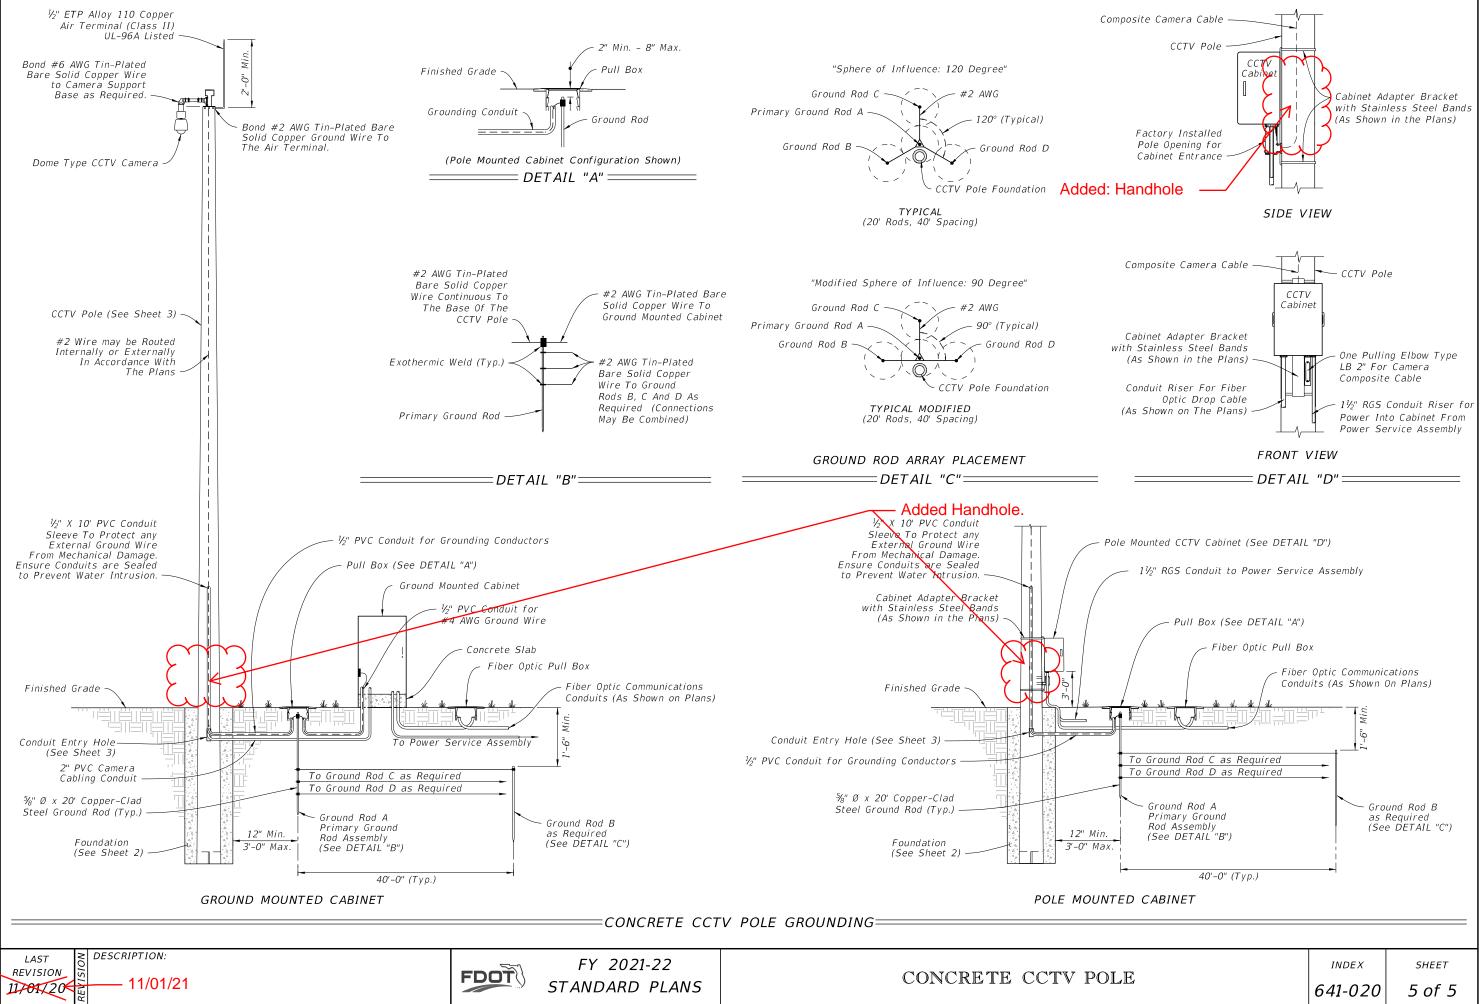

Sheet 4: Updated the Assembly detail to match Sheet 1; Added Note 5.

Sheet 5: Added Handhole to the CONCRETE CCTV POLE GROUNDING detail and to DETAIL "D"-SIDE VIEW detail.

## **Commentary / Background:**

The location of the couplings shown on the CCTV Pole Assembly on sheets 1 and 2 do not correlate with the location of the couplings shown on the Pole Elevation and Handhole Detail shown on sheets 3 and 4. The handhole should be located downstream of the traffic so all details and notes will be updated for the proper representation.