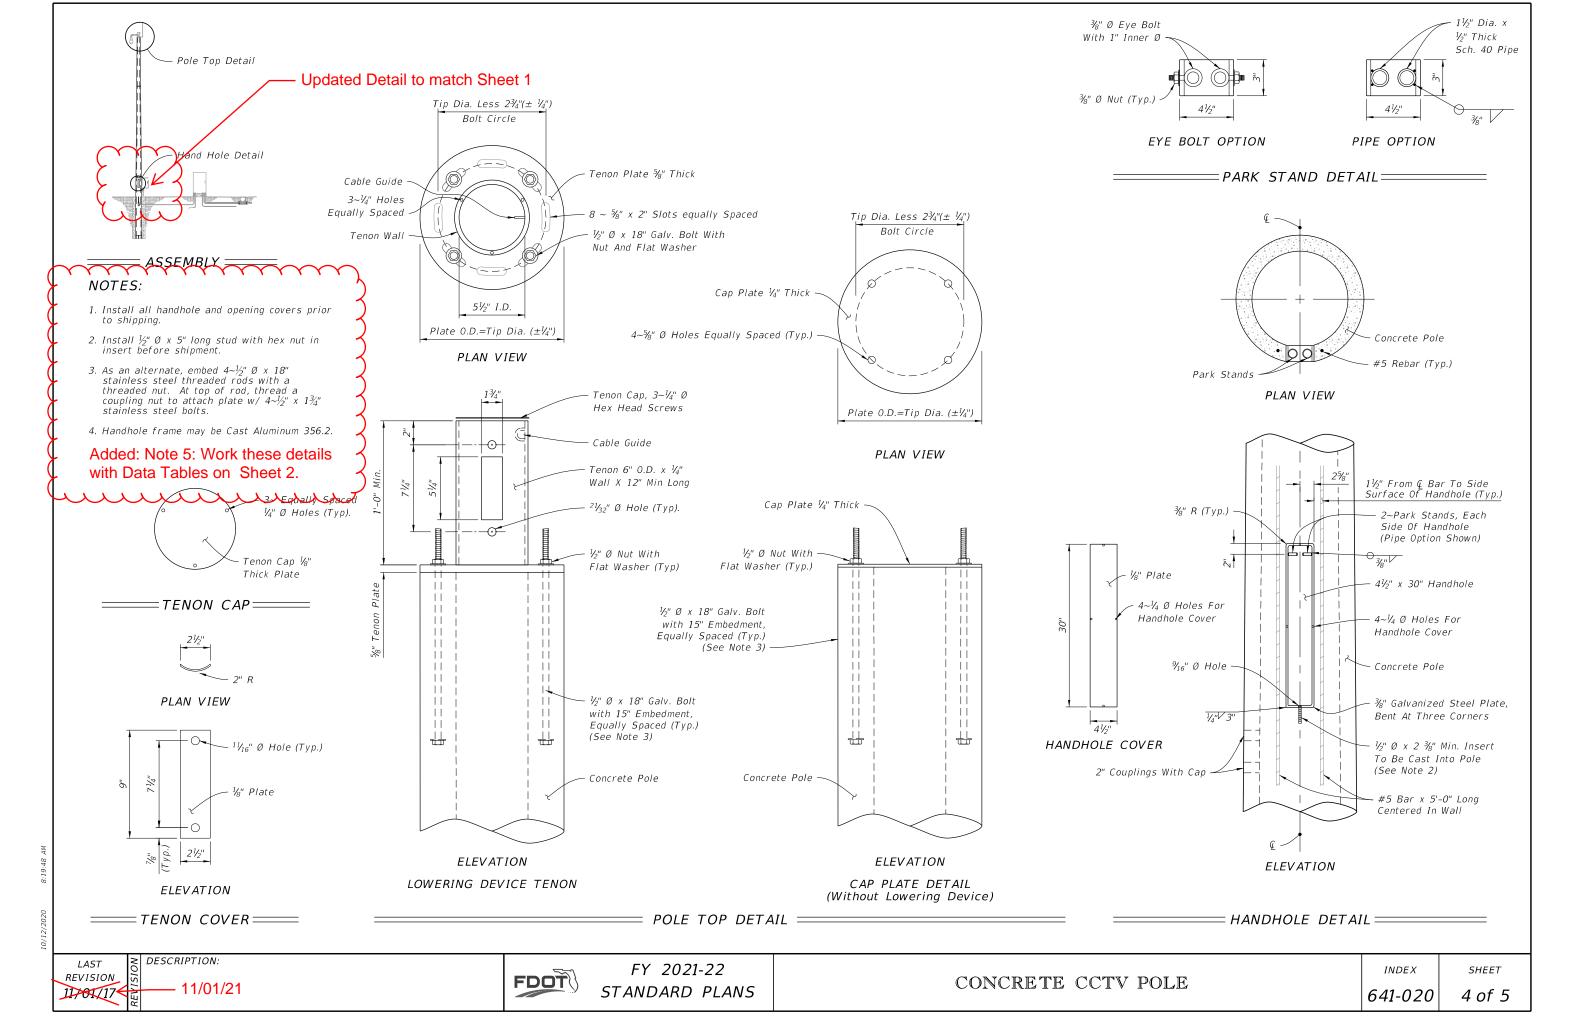

Sheet 4: Updated the Assembly detail to match Sheet 1; Added Note 5.

Sheet 5: Added Handhole to the CONCRETE CCTV POLE GROUNDING detail and to DETAIL "D"-SIDE VIEW detail.