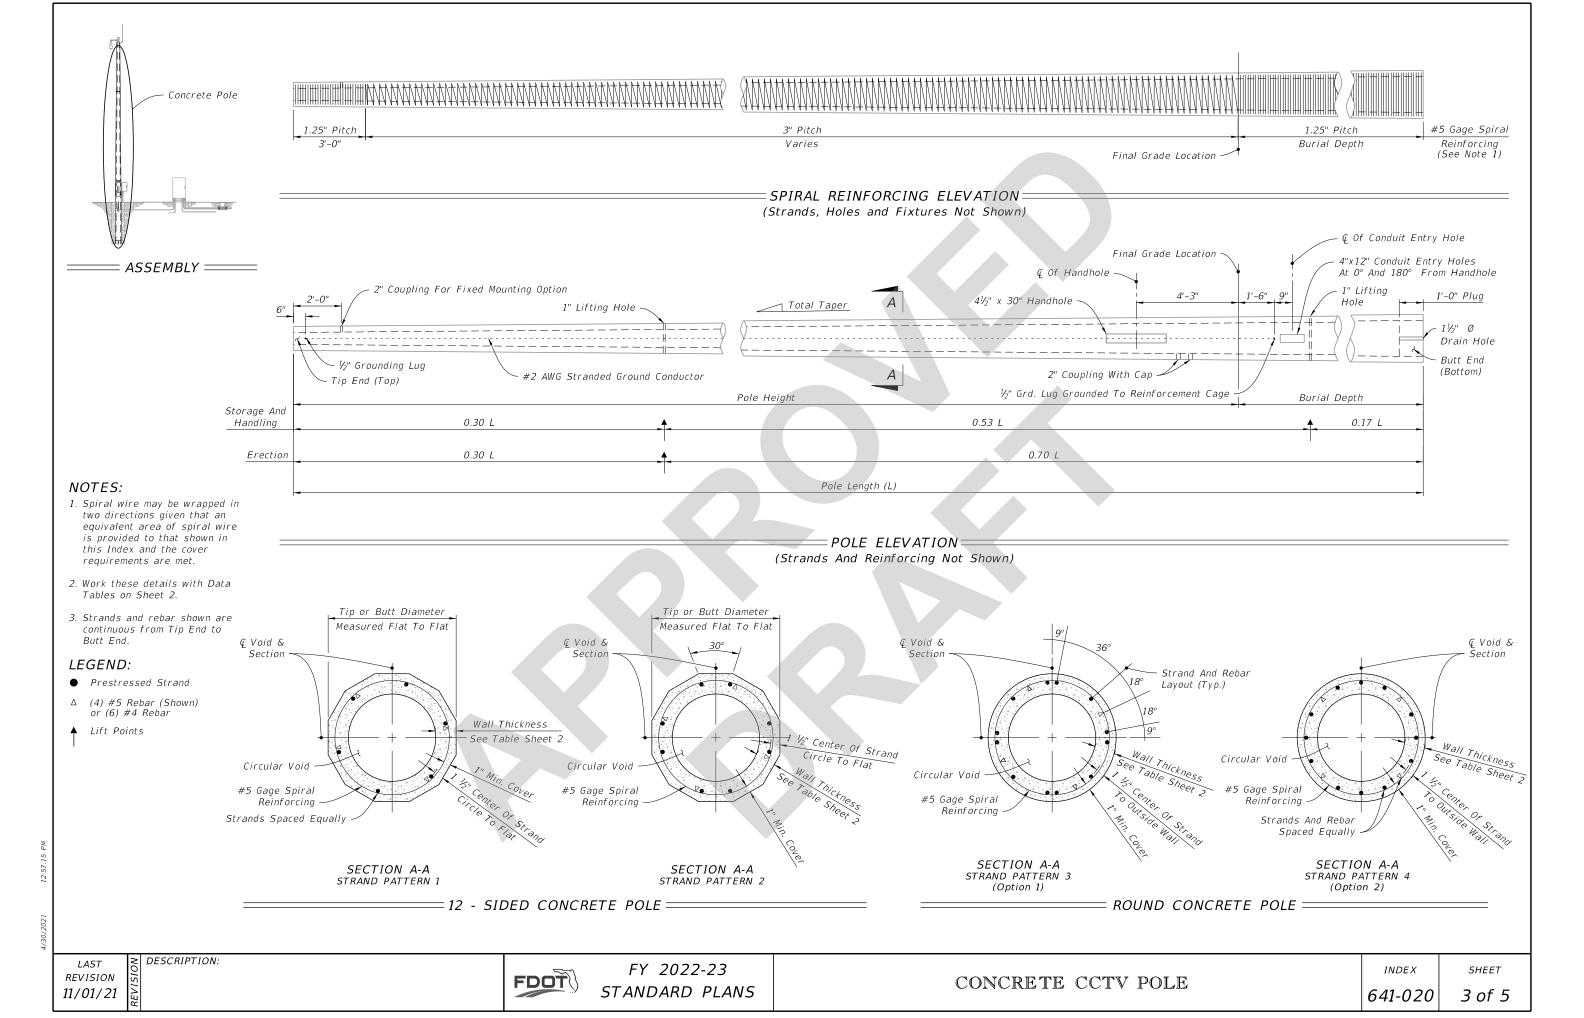

Sheet 2: Updated the Assembly detail to match Sheet 1; Realigned the PLAN VIEW detail to match the Pole direction;

Dashed the Identification Tag and the Handhole in the ELEVATION detail.

Sheet 3: Updated the Assembly detail to match Sheet 1; Moved the Spiral wire note in the SPIRAL REINFORCING ELEVATION detail to the Notes and added See Note 1 to the Spiral Reinforcing call out; Dashed the Conduit Entry Holes in the POLE ELEVATION detail to be consent with the Pole's view.