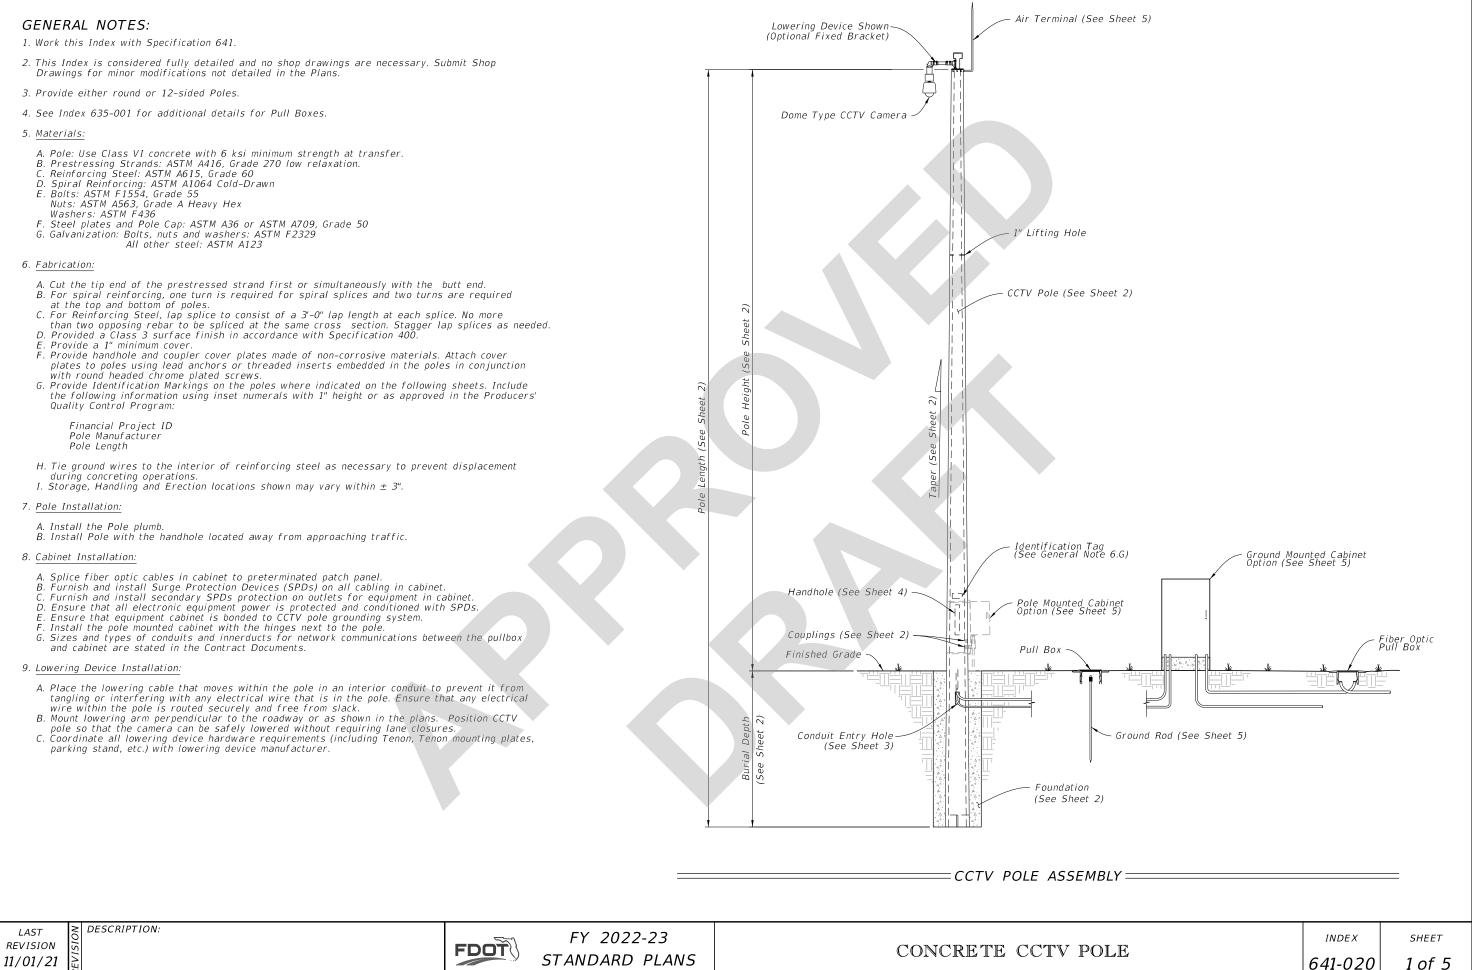

# Summary of the changes:

Index Number: 641-020 Sheet Number (s): All Index Title: Concrete CCTV Pole

Sheet 1: Move Note 3 to new Note 7; Added Note 7; Renumbered General Notes; Dashed the Identification Tag and the handhole in the CCTV POLE ASSEMBLY detail.

## **Commentary / Background:**

The location of the couplings shown on the CCTV Pole Assembly on sheets 1 and 2 do not correlate with the location of the couplings shown on the Pole Elevation and Handhole Detail shown on sheets 3 and 4. The handhole should be located downstream of the traffic so all details and notes will be updated for the proper representation.