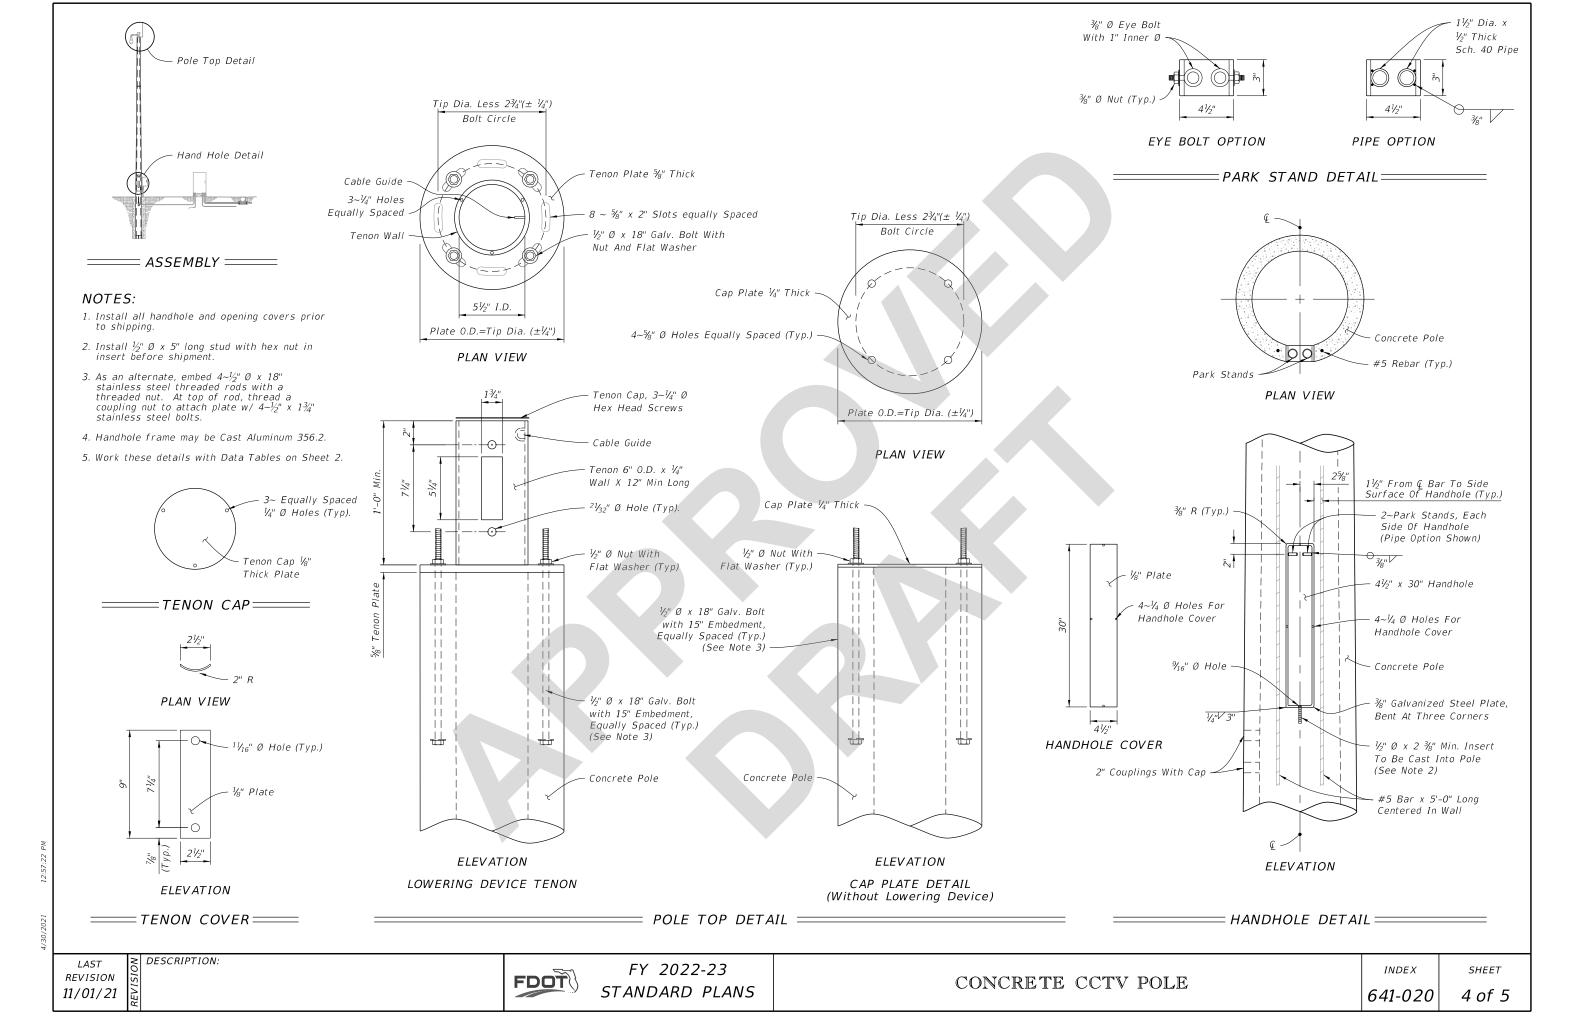

Sheet 4: Updated the Assembly detail to match Sheet 1; Added Note 5.

Sheet 5: Added Handhole to the CONCRETE CCTV POLE GROUNDING detail and to DETAIL "D"-SIDE VIEW detail.