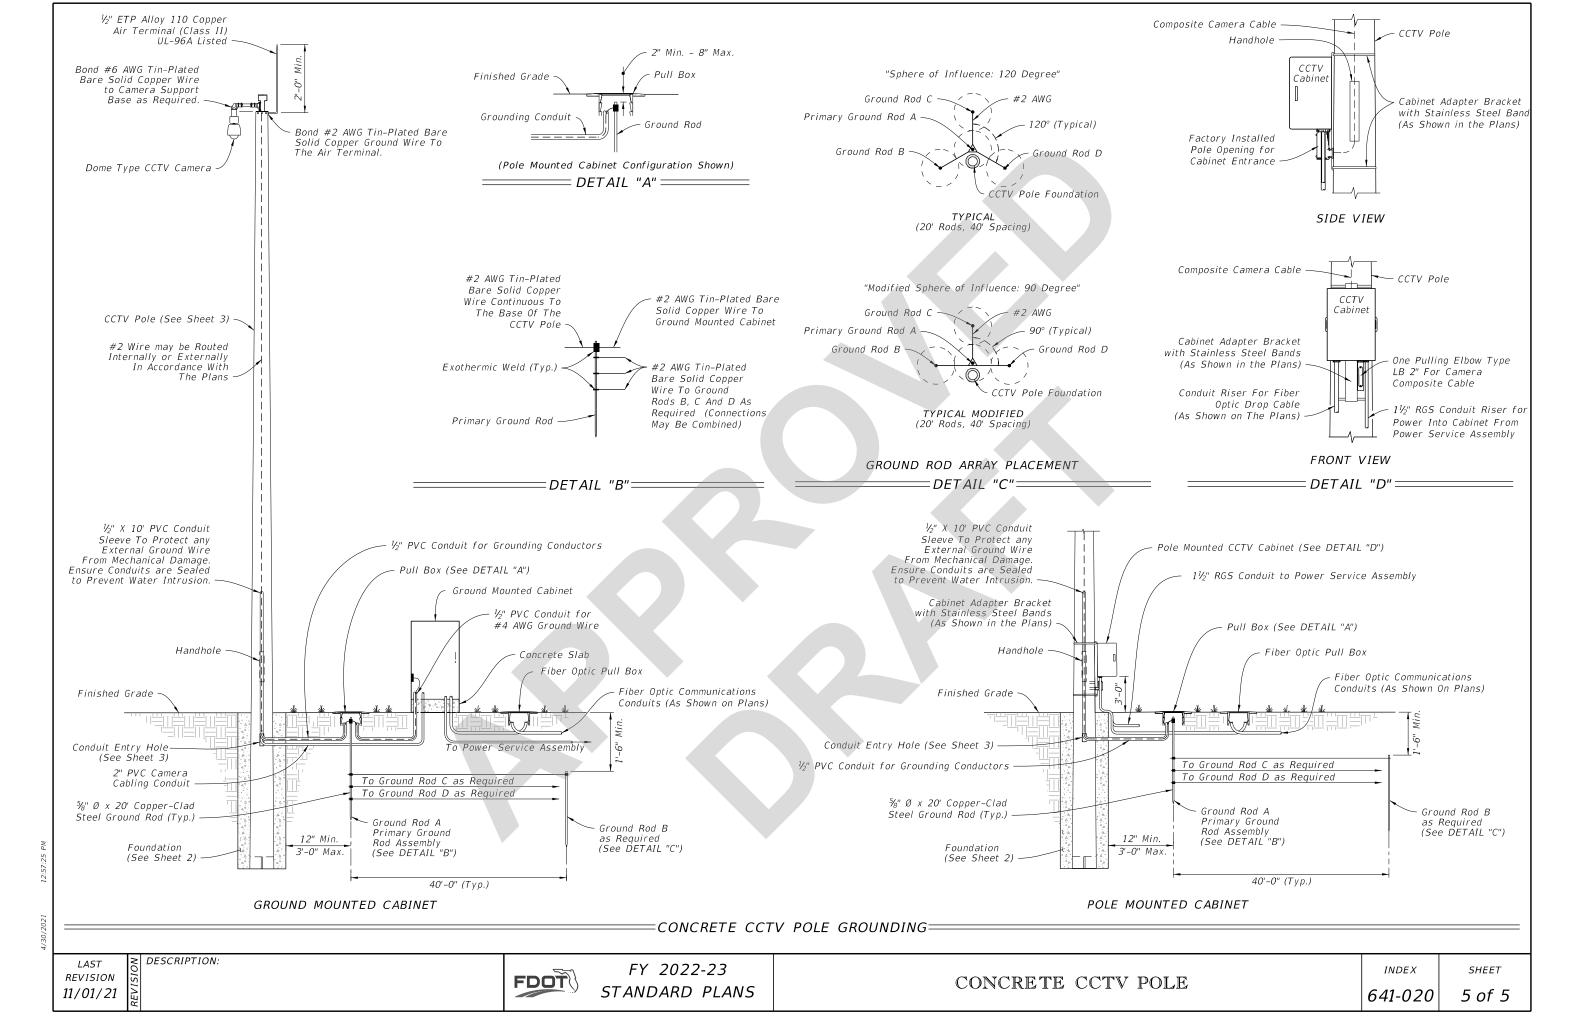

Sheet 4: Updated the Assembly detail to match Sheet 1; Added Note 5.

Sheet 5: Added Handhole to the CONCRETE CCTV POLE GROUNDING detail and to DETAIL "D"-SIDE VIEW detail.