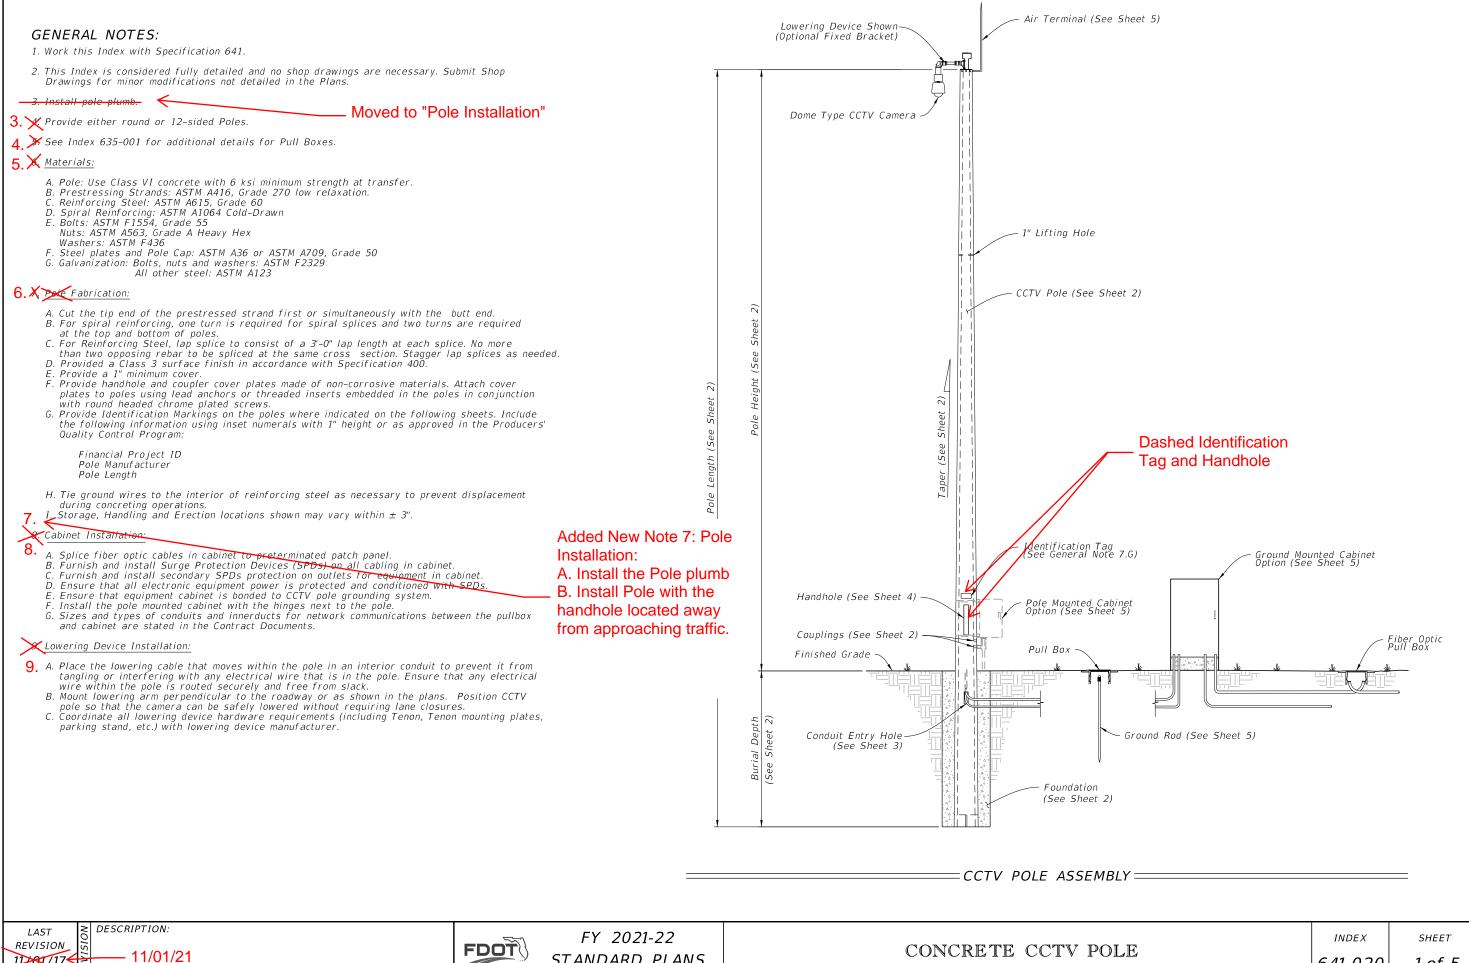

# Summary of the changes:

Index Number: 641-020 Sheet Number (s): All Index Title: Concrete CCTV Pole

Sheet 1: Move Note 3 to new Note 7; Added Note 7; Renumbered General Notes; Dashed the Identification Tag and the handhole in the CCTV POLE ASSEMBLY detail.

## **Commentary / Background:**

The location of the couplings shown on the CCTV Pole Assembly on sheets 1 and 2 do not correlate with the location of the couplings shown on the Pole Elevation and Handhole Detail shown on sheets 3 and 4. The handhole should be located downstream of the traffic so all details and notes will be updated for the proper representation.