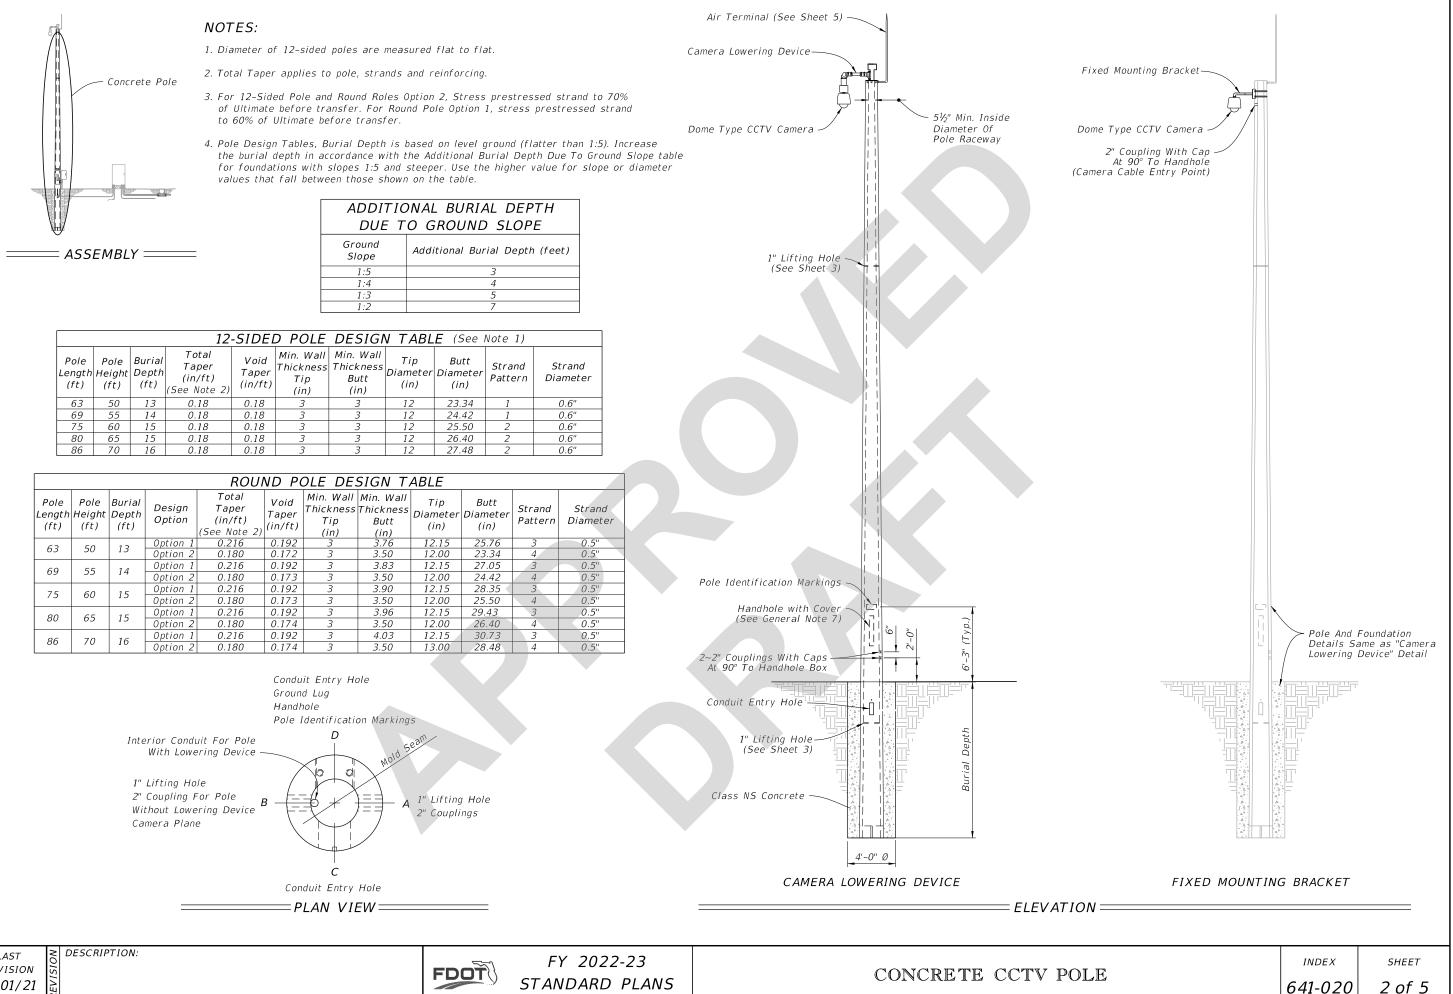

Sheet 2: Updated the Assembly detail to match Sheet 1; Realigned the PLAN VIEW detail to match the Pole direction;

Dashed the Identification Tag and the Handhole in the ELEVATION detail.

Sheet 3: Updated the Assembly detail to match Sheet 1; Moved the Spiral wire note in the SPIRAL REINFORCING ELEVATION detail to the Notes and added See Note 1 to the Spiral Reinforcing call out; Dashed the Conduit Entry Holes in the POLE ELEVATION detail to be consent with the Pole's view.