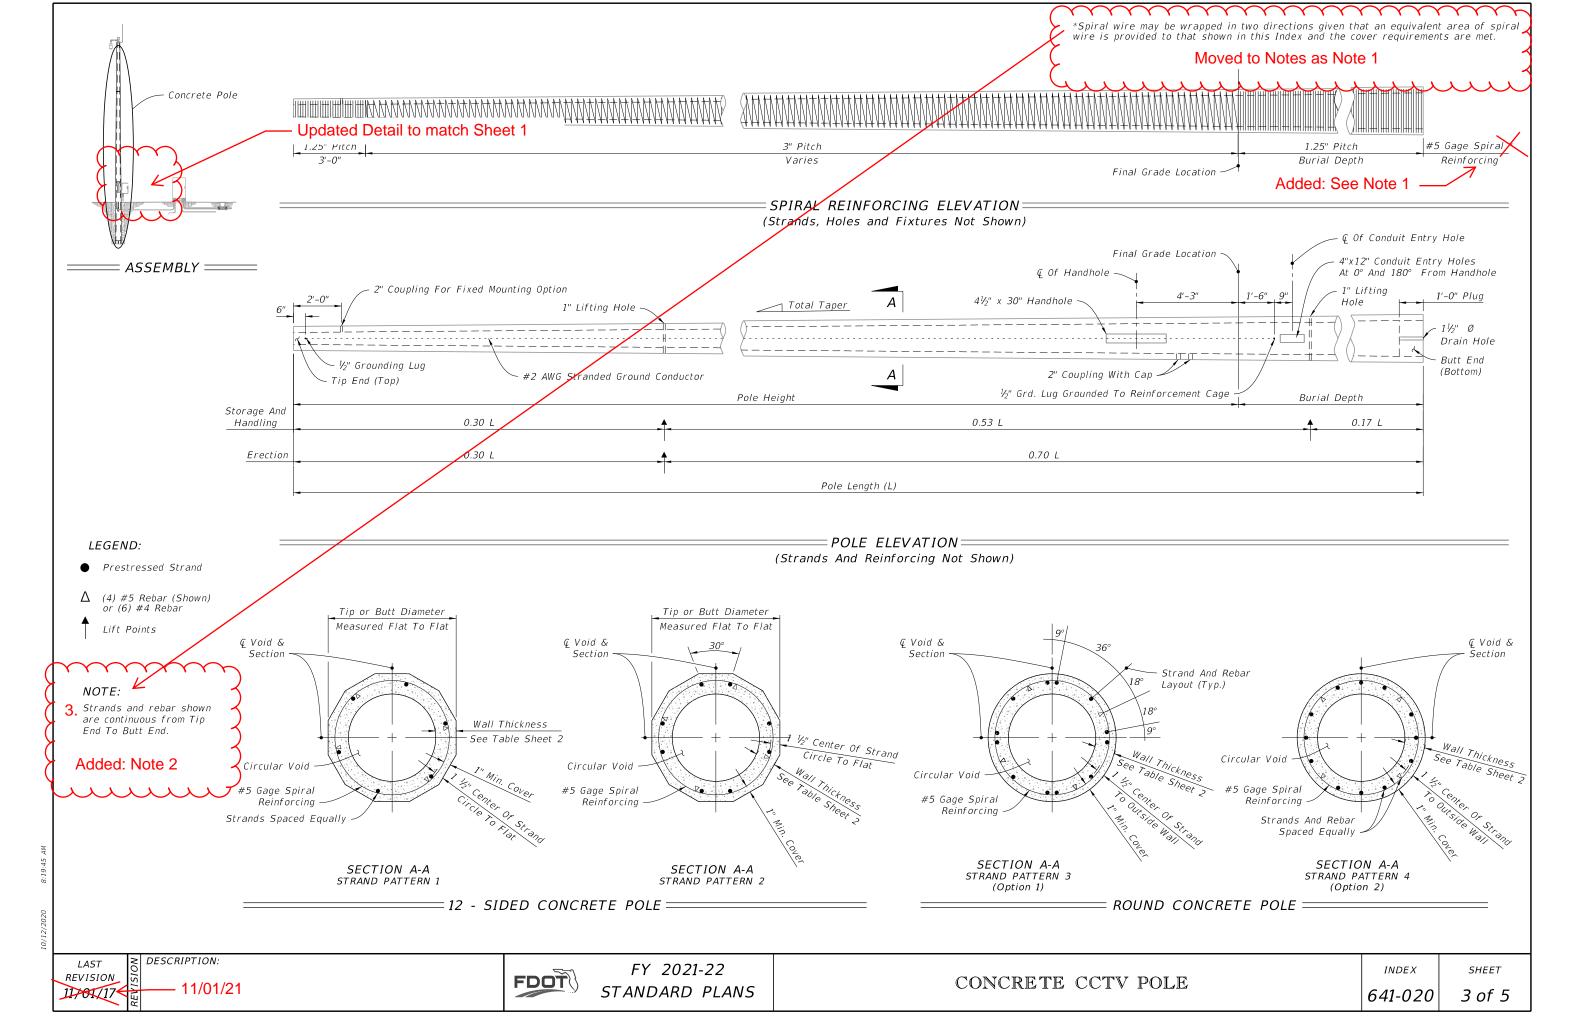

Sheet 2: Updated the Assembly detail to match Sheet 1; Realigned the PLAN VIEW detail to match the Pole direction;

Dashed the Identification Tag and the Handhole in the ELEVATION detail.

Sheet 3: Updated the Assembly detail to match Sheet 1; Moved the Spiral wire note in the SPIRAL REINFORCING ELEVATION detail to the Notes and added See Note 1 to the Spiral Reinforcing call out; Dashed the Conduit Entry Holes in the POLE ELEVATION detail to be consent with the Pole's view.