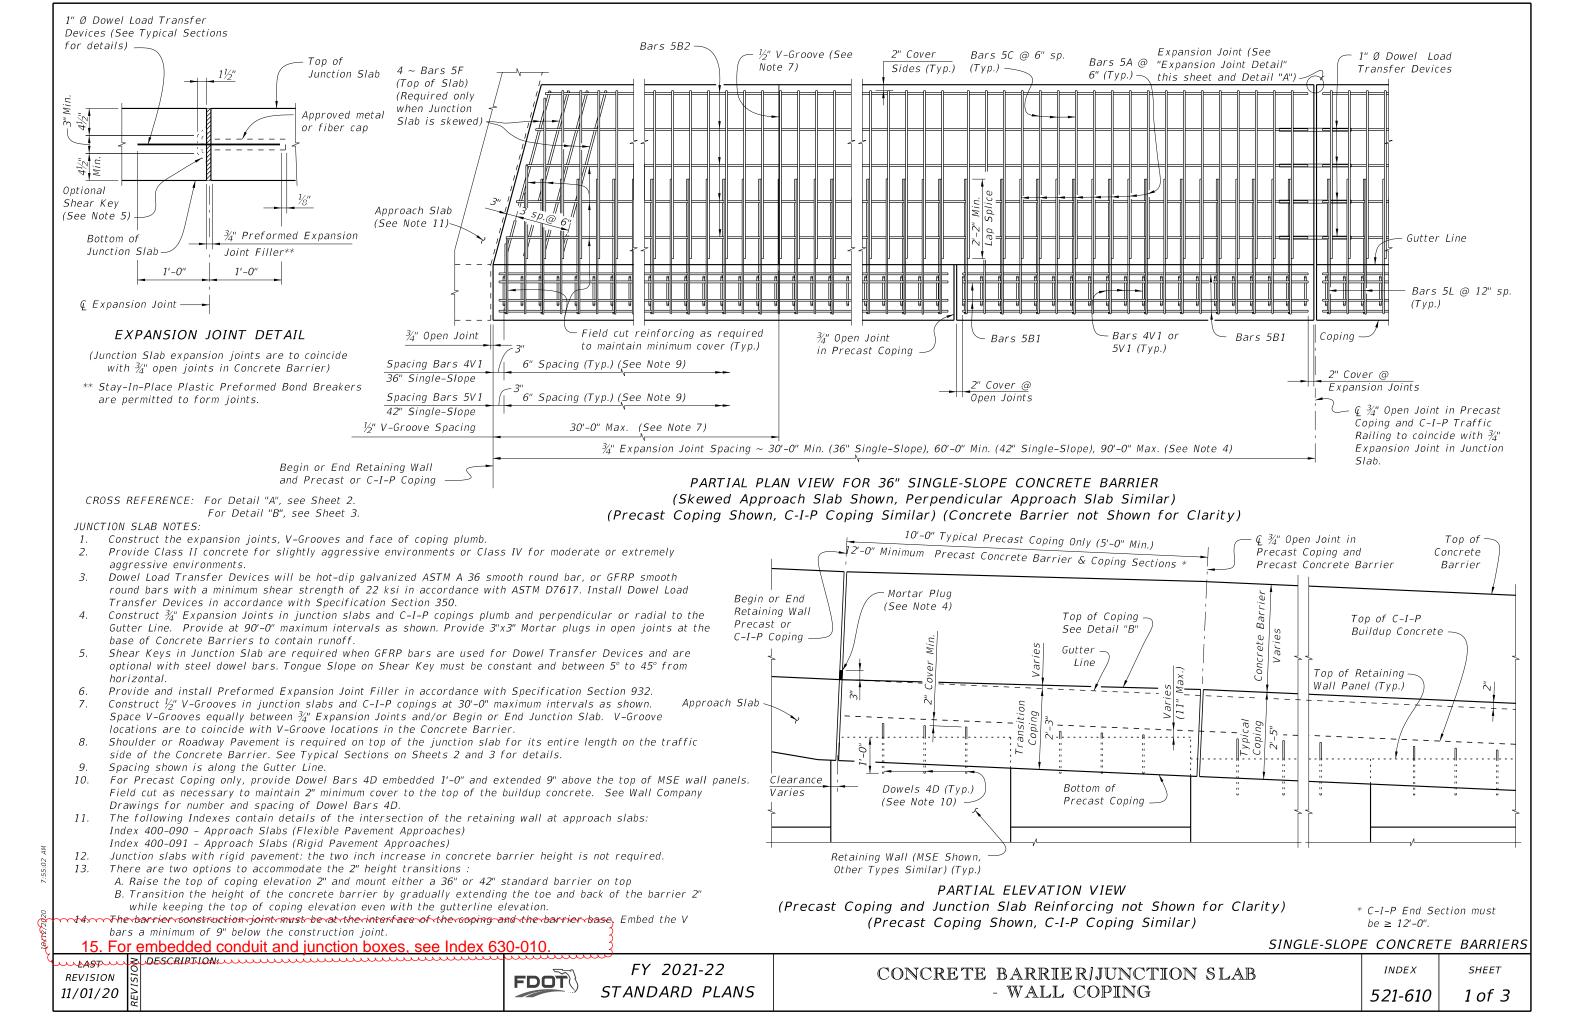

### **Standard Plans:**

Date: June 22, 2021 Originator: Richard Stepp Phone: (850) 414-4313

Index Number: 521-610 Sheet Number (s): 1

Email: richard.stepp@dot.state.fl.us

Index Title: Concrete Barrier/Junction Slab - Wall Coping

# **Summary of the changes:**

Sheet 1, Note 15: Added reference to Index 630-001 (Conduit Details - Embedded) for information on embedded junction boxes and conduits.

# **Commentary / Background:**

Added reference to provide continuity between Standards and improve understanding for designers and contractors wanting to verify that these Indexes share details. This particular topic received designer questions. This is consistent