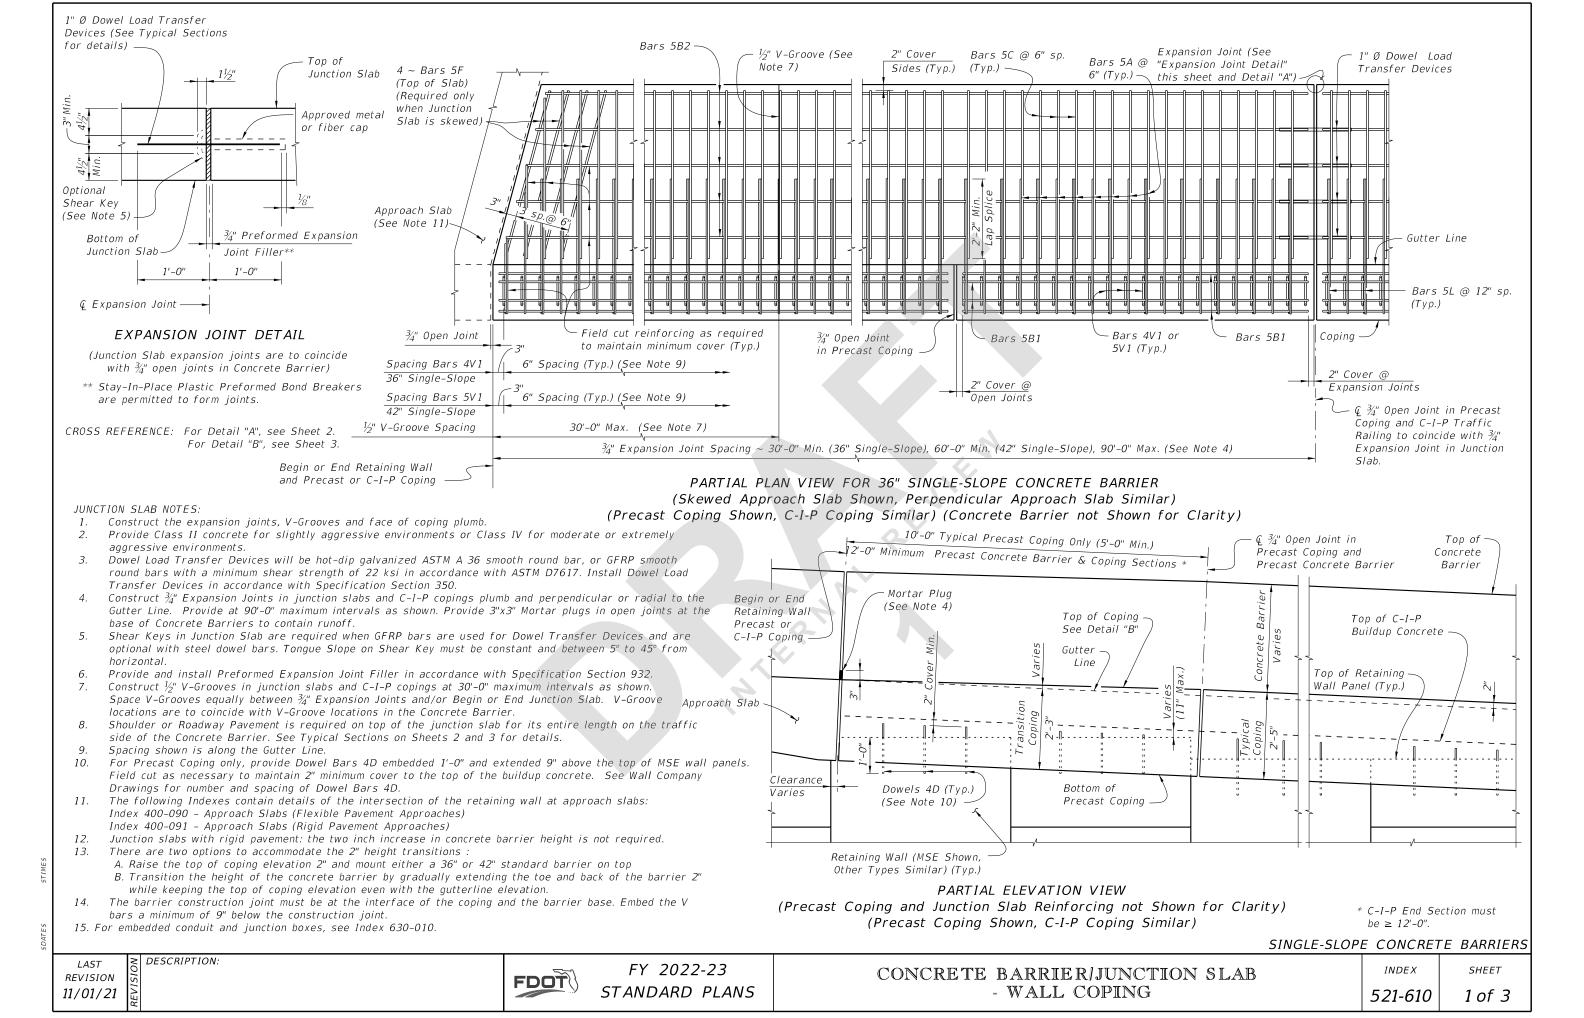

### **Standard Plans:**

Date: June 22, 2021 Originator: Richard Stepp Phone: (850) 414-4313

Index Number: 521-610 Sheet Number (s): 1

Email: richard.stepp@dot.state.fl.us

Index Title: Concrete Barrier/Junction Slab - Wall Coping

# **Summary of the changes:**

Sheet 1, Note 15: Added reference to Index 630-001 (Conduit Details - Embedded) for information on embedded junction boxes and conduits.

# **Commentary / Background:**

Added reference to provide continuity between Standards and improve understanding for designers and contractors wanting to verify that these Indexes share details. This particular topic received designer questions. This is consistent